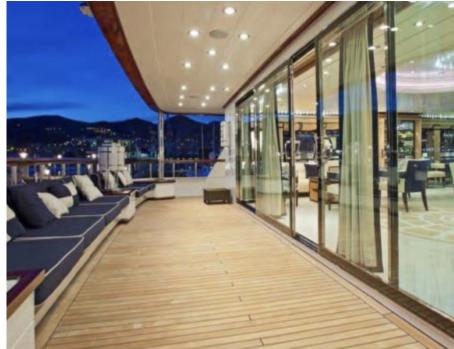

Cabins



Crew **21** 



# M/Y FORCE **BLUE**























Snorkeling Gear

**₽** 

Jetski x 3

Stabilisers at anchor











Towable water toys







Æ Waverunner





# **EXTERIOR DESIGN**





























## INTERIOR DESIGN

















































## GALLERY LIFESTYLE



















### Specifications



Summer low rate per week 330 000 €



Summer high rate per week





Winter low rate per week 330 000 €



Winter high rate per week

350 000 €



Builder Royal Denship



Year built 2002



Year refit

2022

Length 70.00 m



Guests Cruising



Cabins

Winter Cruising Area(s)

Corsica - Sardinia, French Riviera, Italy & Sicily, West Mediterranean

Summer Cruising Area(s)

12

Corsica - Sardinia, Croatia, East Mediterranean, French Riviera, Greece, Italy & Sicily, Turkey, West Mediterranean

Crew 21 Max speed 16 knots Cruising speed 14 knots

Fuel consumption 500 L/HR

Type of cabins

6 (5 x Double, 1 x Twin)