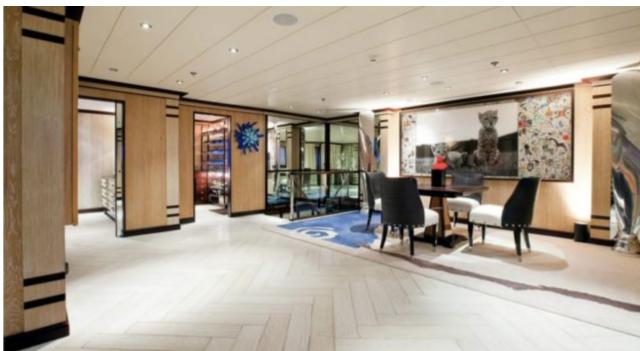

Cabins



Crew **21** 



# M/Y FORCE **BLUE**























Snorkeling Gear

**₽** 

Jetski x 3

Stabilisers at anchor











Towable water toys







Æ Waverunner





# **EXTERIOR DESIGN**





























## INTERIOR DESIGN

















































## GALLERY LIFESTYLE



















### Specifications



Summer low rate per week 330 000 €



Summer high rate per week





Winter low rate per week 330 000 €



Winter high rate per week

350 000 €



Builder Royal Denship



Year built 2002



Year refit

2022

Length 70.00 m



Guests Cruising



Cabins

Winter Cruising Area(s)

Corsica - Sardinia, French Riviera, Italy & Sicily, West Mediterranean

Summer Cruising Area(s)

12

Corsica - Sardinia, Croatia, East Mediterranean, French Riviera, Greece, Italy & Sicily, Turkey, West Mediterranean

Crew 21 Max speed 16 knots Cruising speed 14 knots

Fuel consumption 500 L/HR

Type of cabins

6 (5 x Double, 1 x Twin)