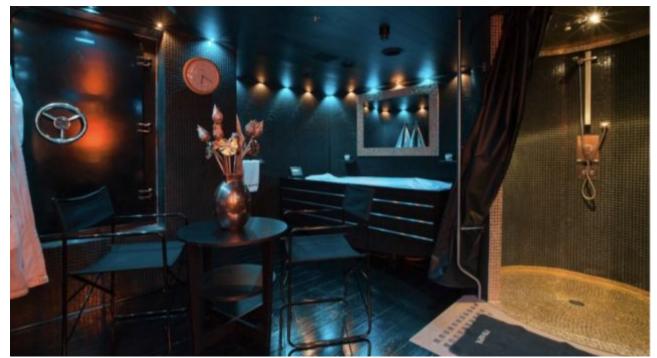

Cabins



Crew **21** 



# M/Y FORCE **BLUE**























Snorkeling Gear

**₽** 

Jetski x 3

Stabilisers at anchor











Towable water toys







Æ Waverunner





# **EXTERIOR DESIGN**





























## INTERIOR DESIGN

















































## GALLERY LIFESTYLE



















### Specifications



Summer low rate per week 330 000 €



Summer high rate per week





Winter low rate per week 330 000 €



Winter high rate per week

350 000 €



Builder Royal Denship



Year built 2002



Year refit

2022

Length 70.00 m



Guests Cruising



Cabins

Winter Cruising Area(s)

Corsica - Sardinia, French Riviera, Italy & Sicily, West Mediterranean

Summer Cruising Area(s)

12

Corsica - Sardinia, Croatia, East Mediterranean, French Riviera, Greece, Italy & Sicily, Turkey, West Mediterranean

Crew 21 Max speed 16 knots Cruising speed 14 knots

Fuel consumption 500 L/HR

Type of cabins

6 (5 x Double, 1 x Twin)