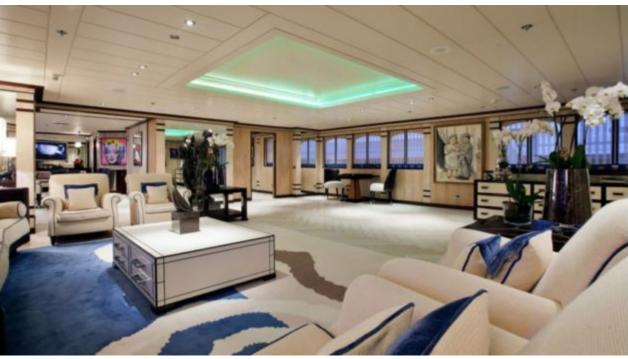

Cabins



Crew **21** 



# M/Y FORCE **BLUE**























Snorkeling Gear

**₽** 

Jetski x 3

Stabilisers at anchor











Towable water toys







Æ Waverunner





# **EXTERIOR DESIGN**





























## INTERIOR DESIGN

















































## GALLERY LIFESTYLE



















### Specifications



Summer low rate per week 330 000 €



Summer high rate per week





Winter low rate per week 330 000 €



Winter high rate per week

350 000 €



Builder Royal Denship



Year built 2002



Year refit

2022

Length 70.00 m



Guests Cruising



Cabins

Winter Cruising Area(s)

Corsica - Sardinia, French Riviera, Italy & Sicily, West Mediterranean

Summer Cruising Area(s)

12

Corsica - Sardinia, Croatia, East Mediterranean, French Riviera, Greece, Italy & Sicily, Turkey, West Mediterranean

Crew 21 Max speed 16 knots Cruising speed 14 knots

Fuel consumption 500 L/HR

Type of cabins

6 (5 x Double, 1 x Twin)