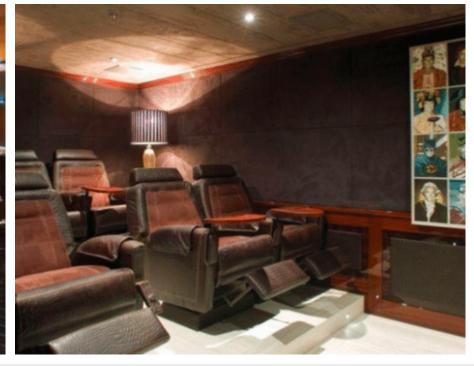

Cabins



Crew **21** 



# M/Y FORCE **BLUE**























Snorkeling Gear

**₽** 

Jetski x 3

Stabilisers at anchor











Towable water toys







Æ Waverunner





# **EXTERIOR DESIGN**





























## INTERIOR DESIGN

















































## GALLERY LIFESTYLE



















### Specifications



Summer low rate per week 330 000 €



Summer high rate per week





Winter low rate per week 330 000 €



Winter high rate per week

350 000 €



Builder Royal Denship



Year built 2002



Year refit

2022

Length 70.00 m



Guests Cruising



Cabins

Winter Cruising Area(s)

Corsica - Sardinia, French Riviera, Italy & Sicily, West Mediterranean

Summer Cruising Area(s)

12

Corsica - Sardinia, Croatia, East Mediterranean, French Riviera, Greece, Italy & Sicily, Turkey, West Mediterranean

Crew 21 Max speed 16 knots Cruising speed 14 knots

Fuel consumption 500 L/HR

Type of cabins

6 (5 x Double, 1 x Twin)