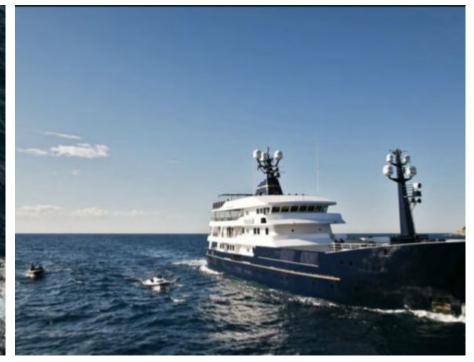

Cabins



Crew **21** 



# M/Y FORCE **BLUE**























Snorkeling Gear

**₽** 

Jetski x 3

Stabilisers at anchor











Towable water toys







Æ Waverunner





# **EXTERIOR DESIGN**





























## INTERIOR DESIGN

















































## GALLERY LIFESTYLE



















### Specifications



Summer low rate per week 330 000 €



Summer high rate per week





Winter low rate per week 330 000 €



Winter high rate per week

350 000 €



Builder Royal Denship



Year built 2002



Year refit

2022

Length 70.00 m



Guests Cruising



Cabins

Winter Cruising Area(s)

Corsica - Sardinia, French Riviera, Italy & Sicily, West Mediterranean

Summer Cruising Area(s)

12

Corsica - Sardinia, Croatia, East Mediterranean, French Riviera, Greece, Italy & Sicily, Turkey, West Mediterranean

Crew 21 Max speed 16 knots Cruising speed 14 knots

Fuel consumption 500 L/HR

Type of cabins

6 (5 x Double, 1 x Twin)