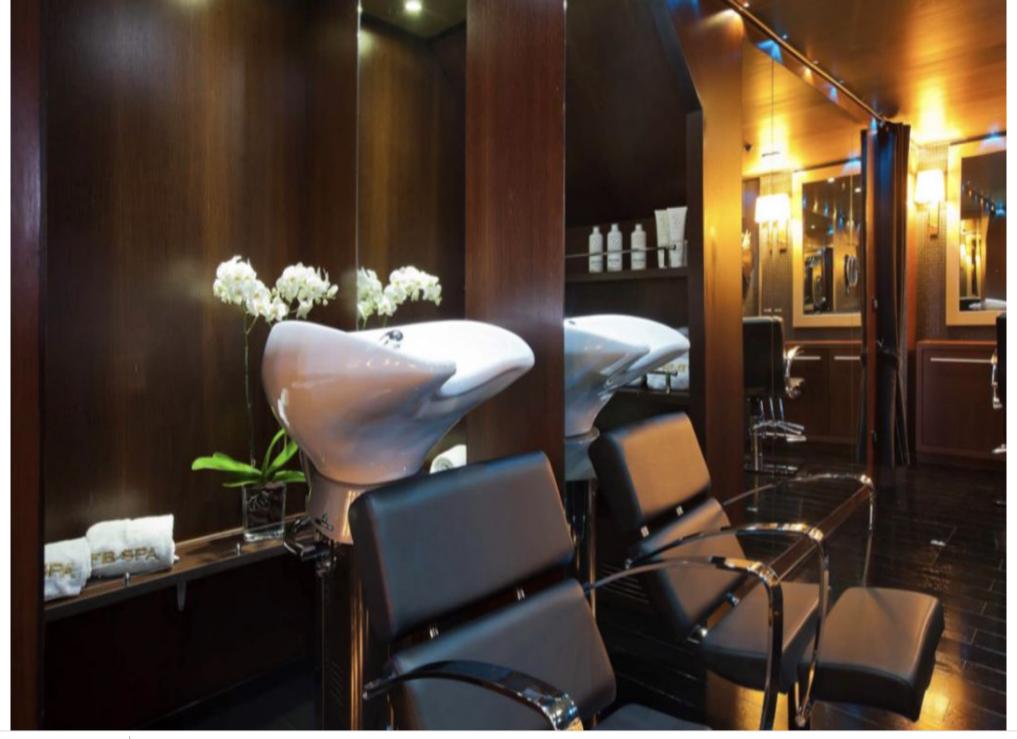

Cabins



Crew **21** 



# M/Y FORCE **BLUE**























Snorkeling Gear

**₽** 

Jetski x 3

Stabilisers at anchor











Towable water toys







Æ Waverunner





# **EXTERIOR DESIGN**





























## INTERIOR DESIGN

















































## GALLERY LIFESTYLE



















### Specifications



Summer low rate per week 330 000 €



Summer high rate per week





Winter low rate per week 330 000 €



Winter high rate per week

350 000 €



Builder Royal Denship



Year built 2002



Year refit

2022

Length 70.00 m



Guests Cruising



Cabins

Winter Cruising Area(s)

Corsica - Sardinia, French Riviera, Italy & Sicily, West Mediterranean

Summer Cruising Area(s)

12

Corsica - Sardinia, Croatia, East Mediterranean, French Riviera, Greece, Italy & Sicily, Turkey, West Mediterranean

Crew 21 Max speed 16 knots Cruising speed 14 knots

Fuel consumption 500 L/HR

Type of cabins

6 (5 x Double, 1 x Twin)