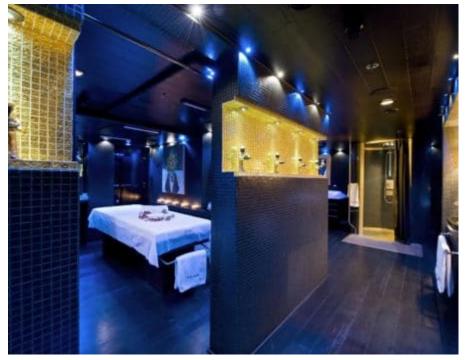

Cabins



Crew **21** 



# M/Y FORCE **BLUE**























Snorkeling Gear

**₽** 

Jetski x 3

Stabilisers at anchor











Towable water toys







Æ Waverunner





# **EXTERIOR DESIGN**





























## INTERIOR DESIGN

















































## GALLERY LIFESTYLE



















### Specifications



Summer low rate per week 330 000 €



Summer high rate per week





Winter low rate per week 330 000 €



Winter high rate per week

350 000 €



Builder Royal Denship



Year built 2002



Year refit

2022

Length 70.00 m



Guests Cruising



Cabins

Winter Cruising Area(s)

Corsica - Sardinia, French Riviera, Italy & Sicily, West Mediterranean

Summer Cruising Area(s)

12

Corsica - Sardinia, Croatia, East Mediterranean, French Riviera, Greece, Italy & Sicily, Turkey, West Mediterranean

Crew 21 Max speed 16 knots Cruising speed 14 knots

Fuel consumption 500 L/HR

Type of cabins

6 (5 x Double, 1 x Twin)