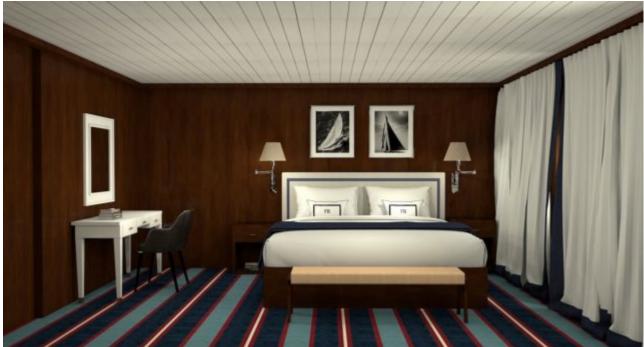

Cabins



Crew **21** 



# M/Y FORCE **BLUE**























Snorkeling Gear

**₽** 

Jetski x 3

Stabilisers at anchor











Towable water toys







Æ Waverunner





# **EXTERIOR DESIGN**





























## INTERIOR DESIGN

















































## GALLERY LIFESTYLE



















### Specifications



Summer low rate per week 330 000 €



Summer high rate per week





Winter low rate per week 330 000 €



Winter high rate per week

350 000 €



Builder Royal Denship



Year built 2002



Year refit

2022

Length 70.00 m



Guests Cruising



Cabins

Winter Cruising Area(s)

Corsica - Sardinia, French Riviera, Italy & Sicily, West Mediterranean

Summer Cruising Area(s)

12

Corsica - Sardinia, Croatia, East Mediterranean, French Riviera, Greece, Italy & Sicily, Turkey, West Mediterranean

Crew 21 Max speed 16 knots Cruising speed 14 knots

Fuel consumption 500 L/HR

Type of cabins

6 (5 x Double, 1 x Twin)