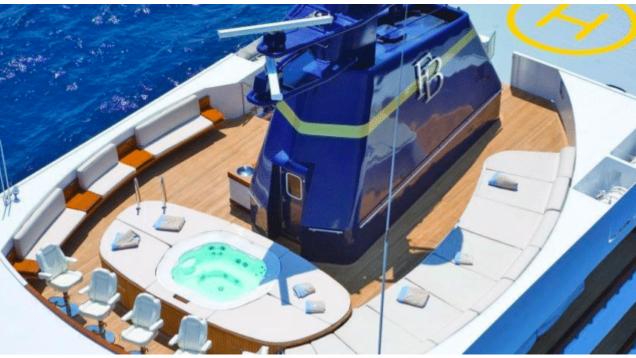

Cabins



Crew **21** 



# M/Y FORCE **BLUE**























Snorkeling Gear

**₽** 

Jetski x 3

Stabilisers at anchor











Towable water toys







Æ Waverunner





# **EXTERIOR DESIGN**





























## INTERIOR DESIGN

















































## GALLERY LIFESTYLE



















### Specifications



Summer low rate per week 330 000 €



Summer high rate per week





Winter low rate per week 330 000 €



Winter high rate per week

350 000 €



Builder Royal Denship



Year built 2002



Year refit

2022

Length 70.00 m



Guests Cruising



Cabins

Winter Cruising Area(s)

Corsica - Sardinia, French Riviera, Italy & Sicily, West Mediterranean

Summer Cruising Area(s)

12

Corsica - Sardinia, Croatia, East Mediterranean, French Riviera, Greece, Italy & Sicily, Turkey, West Mediterranean

Crew 21 Max speed 16 knots Cruising speed 14 knots

Fuel consumption 500 L/HR

Type of cabins

6 (5 x Double, 1 x Twin)