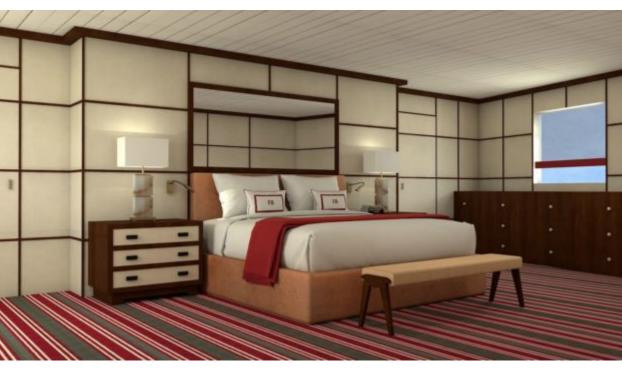

Cabins



Crew **21** 



# M/Y FORCE **BLUE**























Snorkeling Gear

**₽** 

Jetski x 3

Stabilisers at anchor











Towable water toys







Æ Waverunner





# **EXTERIOR DESIGN**





























## INTERIOR DESIGN

















































## GALLERY LIFESTYLE



















### Specifications



Summer low rate per week 330 000 €



Summer high rate per week





Winter low rate per week 330 000 €



Winter high rate per week

350 000 €



Builder Royal Denship



Year built 2002



Year refit

2022

Length 70.00 m



Guests Cruising



Cabins

Winter Cruising Area(s)

Corsica - Sardinia, French Riviera, Italy & Sicily, West Mediterranean

Summer Cruising Area(s)

12

Corsica - Sardinia, Croatia, East Mediterranean, French Riviera, Greece, Italy & Sicily, Turkey, West Mediterranean

Crew 21 Max speed 16 knots Cruising speed 14 knots

Fuel consumption 500 L/HR

Type of cabins

6 (5 x Double, 1 x Twin)