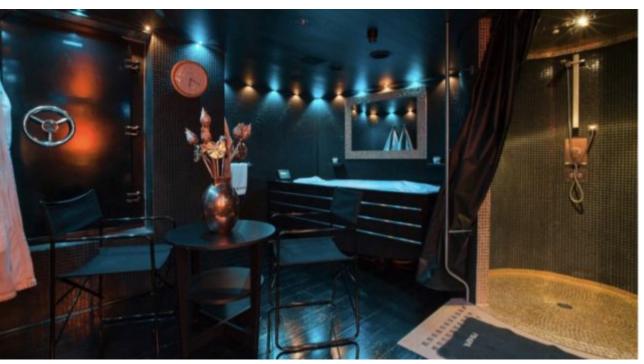

Cabins



Crew **21** 



# M/Y FORCE **BLUE**























Snorkeling Gear

**₽** 

Jetski x 3

Stabilisers at anchor











Towable water toys







Æ Waverunner





# **EXTERIOR DESIGN**





























## INTERIOR DESIGN

















































## GALLERY LIFESTYLE



















### Specifications



Summer low rate per week 330 000 €



Summer high rate per week





Winter low rate per week 330 000 €



Winter high rate per week

350 000 €



Builder Royal Denship



Year built 2002



Year refit

2022

Length 70.00 m



Guests Cruising



Cabins

Winter Cruising Area(s)

Corsica - Sardinia, French Riviera, Italy & Sicily, West Mediterranean

Summer Cruising Area(s)

12

Corsica - Sardinia, Croatia, East Mediterranean, French Riviera, Greece, Italy & Sicily, Turkey, West Mediterranean

Crew 21 Max speed 16 knots Cruising speed 14 knots

Fuel consumption 500 L/HR

Type of cabins

6 (5 x Double, 1 x Twin)