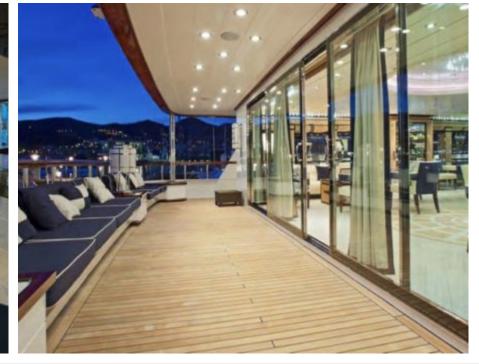

Cabins



Crew **21** 



# M/Y FORCE **BLUE**























Snorkeling Gear

**₽** 

Jetski x 3

Stabilisers at anchor











Towable water toys







Æ Waverunner





# **EXTERIOR DESIGN**





























## INTERIOR DESIGN

















































## GALLERY LIFESTYLE



















### Specifications



Summer low rate per week 330 000 €



Summer high rate per week





Winter low rate per week 330 000 €



Winter high rate per week

350 000 €



Builder Royal Denship



Year built 2002



Year refit

2022

Length 70.00 m



Guests Cruising



Cabins

Winter Cruising Area(s)

Corsica - Sardinia, French Riviera, Italy & Sicily, West Mediterranean

Summer Cruising Area(s)

12

Corsica - Sardinia, Croatia, East Mediterranean, French Riviera, Greece, Italy & Sicily, Turkey, West Mediterranean

Crew 21 Max speed 16 knots Cruising speed 14 knots

Fuel consumption 500 L/HR

Type of cabins

6 (5 x Double, 1 x Twin)