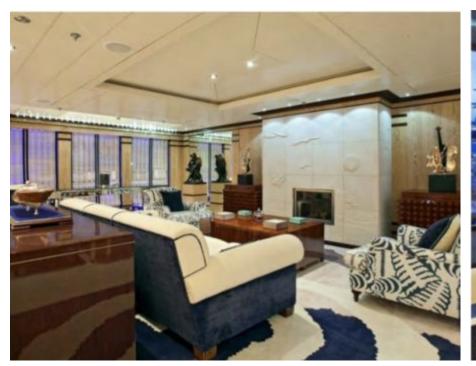

Cabins



Crew **21** 



# M/Y FORCE **BLUE**























Snorkeling Gear

**₽** 

Jetski x 3

Stabilisers at anchor











Towable water toys







Æ Waverunner





# **EXTERIOR DESIGN**





























## INTERIOR DESIGN

















































## GALLERY LIFESTYLE



















### Specifications



Summer low rate per week 330 000 €



Summer high rate per week





Winter low rate per week 330 000 €



Winter high rate per week

350 000 €



Builder Royal Denship



Year built 2002



Year refit

2022

Length 70.00 m



Guests Cruising



Cabins

Winter Cruising Area(s)

Corsica - Sardinia, French Riviera, Italy & Sicily, West Mediterranean

Summer Cruising Area(s)

12

Corsica - Sardinia, Croatia, East Mediterranean, French Riviera, Greece, Italy & Sicily, Turkey, West Mediterranean

Crew 21 Max speed 16 knots Cruising speed 14 knots

Fuel consumption 500 L/HR

Type of cabins

6 (5 x Double, 1 x Twin)