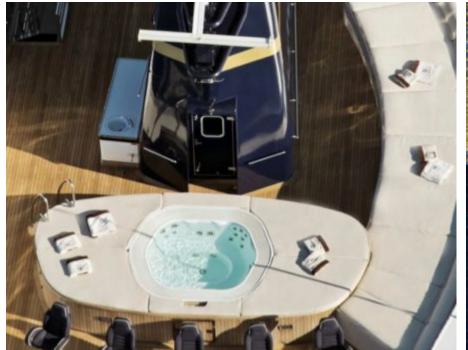

Cabins



Crew **21** 



# M/Y FORCE **BLUE**























Snorkeling Gear

**₽** 

Jetski x 3

Stabilisers at anchor











Towable water toys







Æ Waverunner





# **EXTERIOR DESIGN**





























## INTERIOR DESIGN

















































## GALLERY LIFESTYLE



















### Specifications



Summer low rate per week 330 000 €



Summer high rate per week





Winter low rate per week 330 000 €



Winter high rate per week

350 000 €



Builder Royal Denship



Year built 2002



Year refit

2022

Length 70.00 m



Guests Cruising



Cabins

Winter Cruising Area(s)

Corsica - Sardinia, French Riviera, Italy & Sicily, West Mediterranean

Summer Cruising Area(s)

12

Corsica - Sardinia, Croatia, East Mediterranean, French Riviera, Greece, Italy & Sicily, Turkey, West Mediterranean

Crew 21 Max speed 16 knots Cruising speed 14 knots

Fuel consumption 500 L/HR

Type of cabins

6 (5 x Double, 1 x Twin)