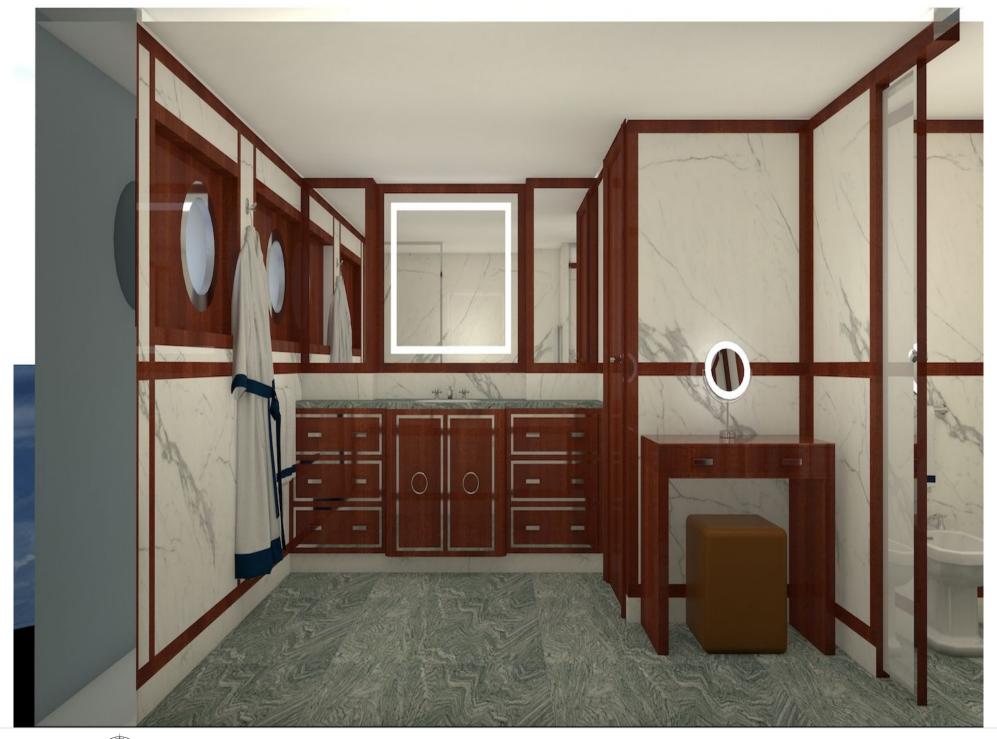

Cabins



Crew **21** 



# M/Y FORCE **BLUE**























Snorkeling Gear

**₽** 

Jetski x 3

Stabilisers at anchor











Towable water toys







Æ Waverunner





# **EXTERIOR DESIGN**





























## INTERIOR DESIGN

















































## GALLERY LIFESTYLE



















### Specifications



Summer low rate per week 330 000 €



Summer high rate per week





Winter low rate per week 330 000 €



Winter high rate per week

350 000 €



Builder Royal Denship



Year built 2002



Year refit

2022

Length 70.00 m



Guests Cruising



Cabins

Winter Cruising Area(s)

Corsica - Sardinia, French Riviera, Italy & Sicily, West Mediterranean

Summer Cruising Area(s)

12

Corsica - Sardinia, Croatia, East Mediterranean, French Riviera, Greece, Italy & Sicily, Turkey, West Mediterranean

Crew 21 Max speed 16 knots Cruising speed 14 knots

Fuel consumption 500 L/HR

Type of cabins

6 (5 x Double, 1 x Twin)