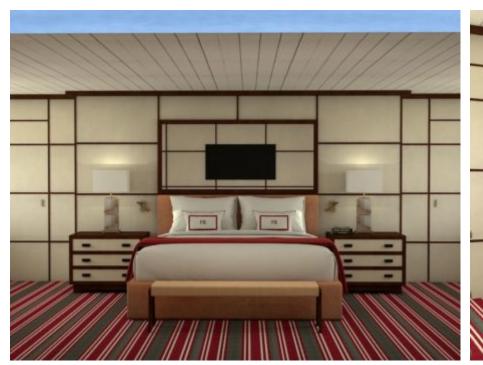

Cabins



Crew **21** 



# M/Y FORCE **BLUE**























Snorkeling Gear

**₽** 

Jetski x 3

Stabilisers at anchor











Towable water toys







Æ Waverunner





# **EXTERIOR DESIGN**





























## INTERIOR DESIGN

















































## GALLERY LIFESTYLE



















### Specifications



Summer low rate per week 330 000 €



Summer high rate per week





Winter low rate per week 330 000 €



Winter high rate per week

350 000 €



Builder Royal Denship



Year built 2002



Year refit

2022

Length 70.00 m



Guests Cruising



Cabins

Winter Cruising Area(s)

Corsica - Sardinia, French Riviera, Italy & Sicily, West Mediterranean

Summer Cruising Area(s)

12

Corsica - Sardinia, Croatia, East Mediterranean, French Riviera, Greece, Italy & Sicily, Turkey, West Mediterranean

Crew 21 Max speed 16 knots Cruising speed 14 knots

Fuel consumption 500 L/HR

Type of cabins

6 (5 x Double, 1 x Twin)