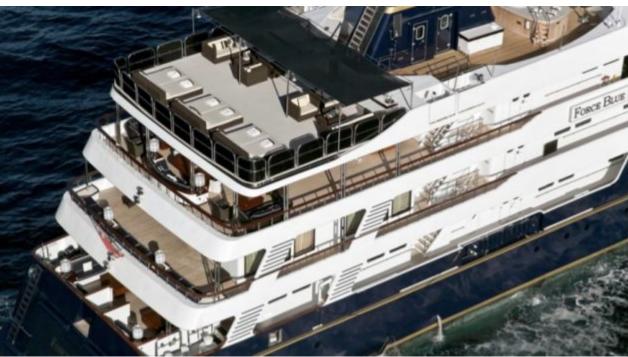

Cabins



Crew **21** 



# M/Y FORCE **BLUE**























Snorkeling Gear

**₽** 

Jetski x 3

Stabilisers at anchor











Towable water toys







Æ Waverunner





# **EXTERIOR DESIGN**





























## INTERIOR DESIGN

















































## GALLERY LIFESTYLE



















### Specifications



Summer low rate per week 330 000 €



Summer high rate per week





Winter low rate per week 330 000 €



Winter high rate per week

350 000 €



Builder Royal Denship



Year built 2002



Year refit

2022

Length 70.00 m



Guests Cruising



Cabins

Winter Cruising Area(s)

Corsica - Sardinia, French Riviera, Italy & Sicily, West Mediterranean

Summer Cruising Area(s)

12

Corsica - Sardinia, Croatia, East Mediterranean, French Riviera, Greece, Italy & Sicily, Turkey, West Mediterranean

Crew 21 Max speed 16 knots Cruising speed 14 knots

Fuel consumption 500 L/HR

Type of cabins

6 (5 x Double, 1 x Twin)