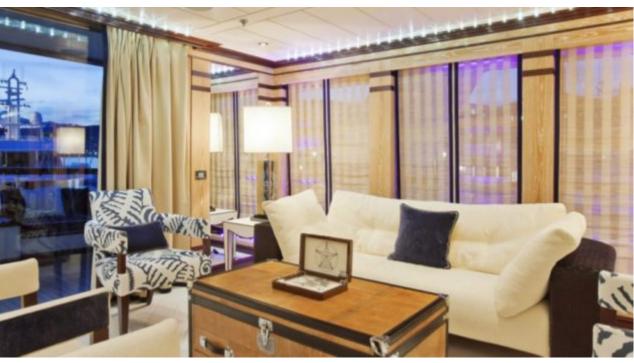

Cabins



Crew **21** 



# M/Y FORCE **BLUE**























Snorkeling Gear

**₽** 

Jetski x 3

Stabilisers at anchor











Towable water toys







Æ Waverunner





# **EXTERIOR DESIGN**





























## INTERIOR DESIGN

















































## GALLERY LIFESTYLE



















### Specifications



Summer low rate per week 330 000 €



Summer high rate per week





Winter low rate per week 330 000 €



Winter high rate per week

350 000 €



Builder Royal Denship



Year built 2002



Year refit

2022

Length 70.00 m



Guests Cruising



Cabins

Winter Cruising Area(s)

Corsica - Sardinia, French Riviera, Italy & Sicily, West Mediterranean

Summer Cruising Area(s)

12

Corsica - Sardinia, Croatia, East Mediterranean, French Riviera, Greece, Italy & Sicily, Turkey, West Mediterranean

Crew 21 Max speed 16 knots Cruising speed 14 knots

Fuel consumption 500 L/HR

Type of cabins

6 (5 x Double, 1 x Twin)