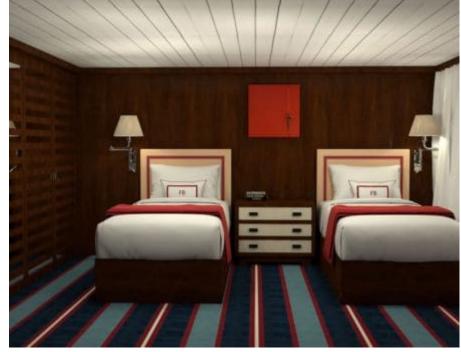

Cabins



Crew **21** 



# M/Y FORCE **BLUE**























Snorkeling Gear

**₽** 

Jetski x 3

Stabilisers at anchor











Towable water toys







Æ Waverunner





# **EXTERIOR DESIGN**





























## INTERIOR DESIGN

















































## GALLERY LIFESTYLE



















### Specifications



Summer low rate per week 330 000 €



Summer high rate per week





Winter low rate per week 330 000 €



Winter high rate per week

350 000 €



Builder Royal Denship



Year built 2002



Year refit

2022

Length 70.00 m



Guests Cruising



Cabins

Winter Cruising Area(s)

Corsica - Sardinia, French Riviera, Italy & Sicily, West Mediterranean

Summer Cruising Area(s)

12

Corsica - Sardinia, Croatia, East Mediterranean, French Riviera, Greece, Italy & Sicily, Turkey, West Mediterranean

Crew 21 Max speed 16 knots Cruising speed 14 knots

Fuel consumption 500 L/HR

Type of cabins

6 (5 x Double, 1 x Twin)