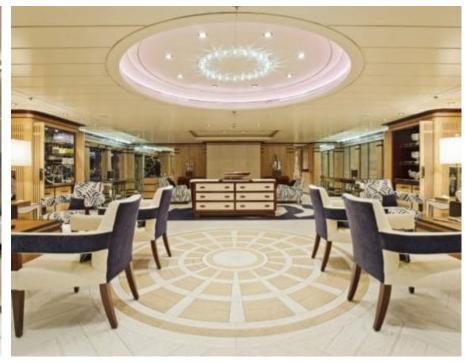

Cabins



Crew **21** 



# M/Y FORCE **BLUE**























Snorkeling Gear

**₽** 

Jetski x 3

Stabilisers at anchor











Towable water toys







Æ Waverunner





# **EXTERIOR DESIGN**





























## INTERIOR DESIGN

















































## GALLERY LIFESTYLE



















### Specifications



Summer low rate per week 330 000 €



Summer high rate per week





Winter low rate per week 330 000 €



Winter high rate per week

350 000 €



Builder Royal Denship



Year built 2002



Year refit

2022

Length 70.00 m



Guests Cruising



Cabins

Winter Cruising Area(s)

Corsica - Sardinia, French Riviera, Italy & Sicily, West Mediterranean

Summer Cruising Area(s)

12

Corsica - Sardinia, Croatia, East Mediterranean, French Riviera, Greece, Italy & Sicily, Turkey, West Mediterranean

Crew 21 Max speed 16 knots Cruising speed 14 knots

Fuel consumption 500 L/HR

Type of cabins

6 (5 x Double, 1 x Twin)