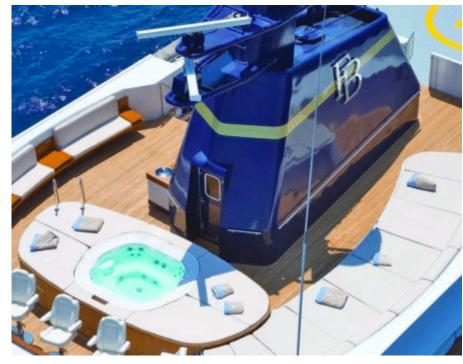

Cabins



Crew **21** 



# M/Y FORCE **BLUE**























Snorkeling Gear

**₽** 

Jetski x 3

Stabilisers at anchor











Towable water toys







Æ Waverunner





# **EXTERIOR DESIGN**





























## INTERIOR DESIGN

















































## GALLERY LIFESTYLE



















### Specifications



Summer low rate per week 330 000 €



Summer high rate per week





Winter low rate per week 330 000 €



Winter high rate per week

350 000 €



Builder Royal Denship



Year built 2002



Year refit

2022

Length 70.00 m



Guests Cruising



Cabins

Winter Cruising Area(s)

Corsica - Sardinia, French Riviera, Italy & Sicily, West Mediterranean

Summer Cruising Area(s)

12

Corsica - Sardinia, Croatia, East Mediterranean, French Riviera, Greece, Italy & Sicily, Turkey, West Mediterranean

Crew 21 Max speed 16 knots Cruising speed 14 knots

Fuel consumption 500 L/HR

Type of cabins

6 (5 x Double, 1 x Twin