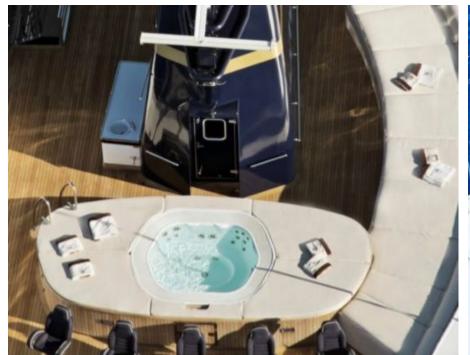

Cabins



Crew **21** 



# M/Y FORCE **BLUE**























Snorkeling Gear

**₽** 

Jetski x 3

Stabilisers at anchor











Towable water toys







Æ Waverunner





# **EXTERIOR DESIGN**





























## INTERIOR DESIGN

















































## GALLERY LIFESTYLE



















### Specifications



Summer low rate per week 330 000 €



Summer high rate per week





Winter low rate per week 330 000 €



Winter high rate per week

350 000 €



Builder Royal Denship



Year built 2002



Year refit

2022

Length 70.00 m



Guests Cruising



Cabins

Winter Cruising Area(s)

Corsica - Sardinia, French Riviera, Italy & Sicily, West Mediterranean

Summer Cruising Area(s)

12

Corsica - Sardinia, Croatia, East Mediterranean, French Riviera, Greece, Italy & Sicily, Turkey, West Mediterranean

Crew 21 Max speed 16 knots Cruising speed 14 knots

Fuel consumption 500 L/HR

Type of cabins

6 (5 x Double, 1 x Twin)