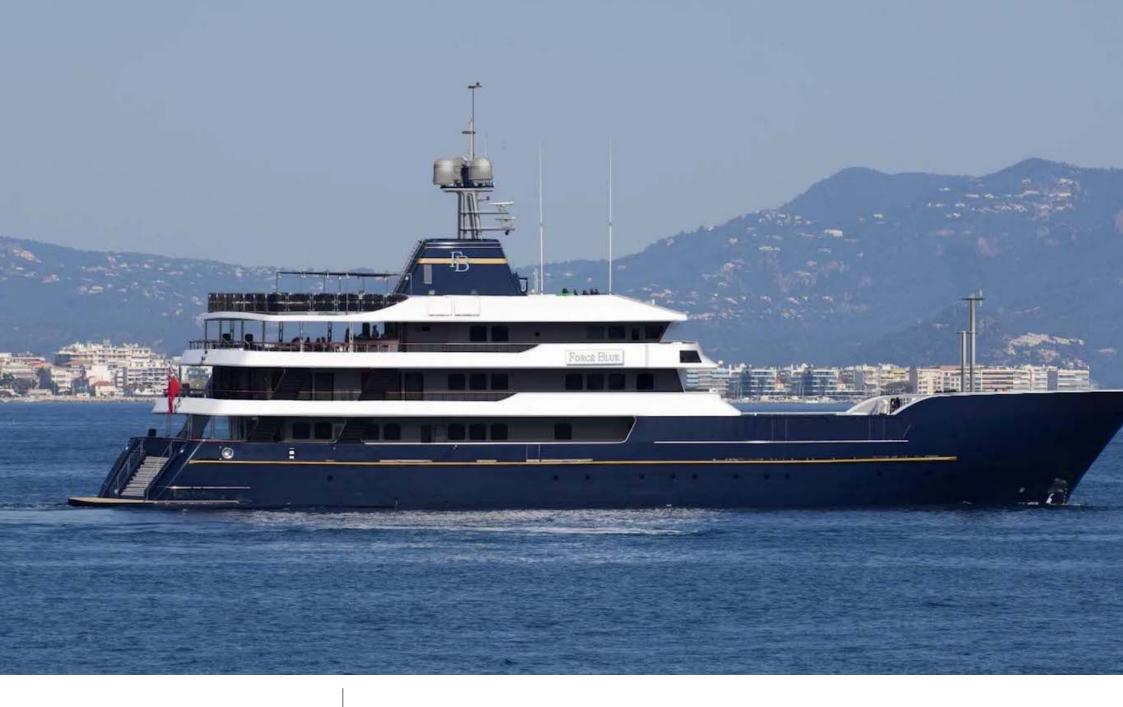

# M/Y FORCE **BLUE**

Snorkeling Gear

**₽** 

Jetski x 3

Stabilisers at anchor

Towable water toys

Æ Waverunner

# **EXTERIOR DESIGN**

### Specifications

Summer low rate per week 330 000 €

Summer high rate per week

Winter low rate per week 330 000 €

Winter high rate per week

350 000 €

Builder Royal Denship

Year built 2002

Year refit

2022

Length 70.00 m

Guests Cruising

Cabins

Winter Cruising Area(s)

Corsica - Sardinia, French Riviera, Italy & Sicily, West Mediterranean

Summer Cruising Area(s)