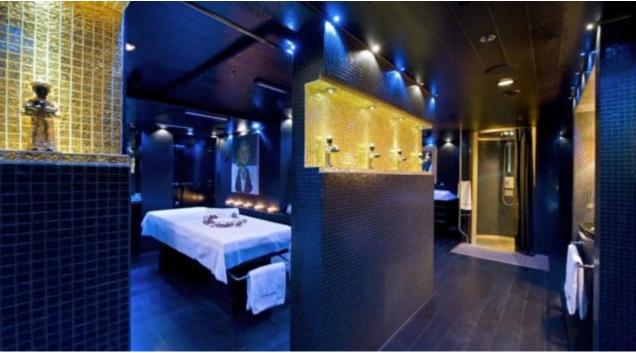

Cabins



Crew **21** 



# M/Y FORCE **BLUE**























Snorkeling Gear

**₽** 

Jetski x 3

Stabilisers at anchor











Towable water toys







Æ Waverunner





# **EXTERIOR DESIGN**





























## INTERIOR DESIGN

















































## GALLERY LIFESTYLE



















### Specifications



Summer low rate per week 330 000 €



Summer high rate per week





Winter low rate per week 330 000 €



Winter high rate per week

350 000 €



Builder Royal Denship



Year built 2002



Year refit

2022

Length 70.00 m



Guests Cruising



Cabins

Winter Cruising Area(s)

Corsica - Sardinia, French Riviera, Italy & Sicily, West Mediterranean

Summer Cruising Area(s)

12

Corsica - Sardinia, Croatia, East Mediterranean, French Riviera, Greece, Italy & Sicily, Turkey, West Mediterranean

Crew 21 Max speed 16 knots Cruising speed 14 knots

Fuel consumption 500 L/HR

Type of cabins

6 (5 x Double, 1 x Twin)