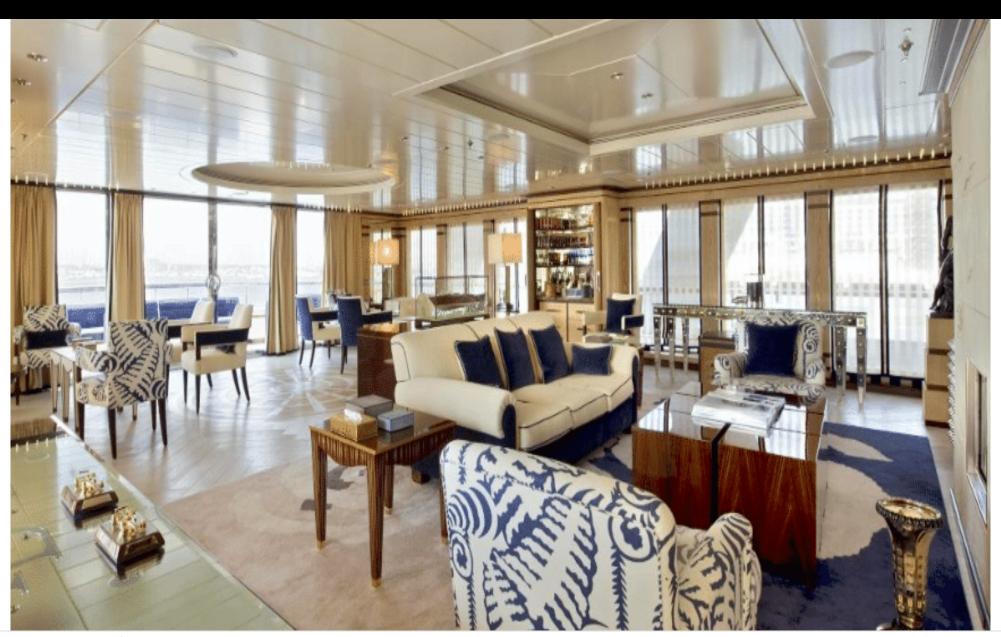

Cabins



Crew **21** 



# M/Y FORCE **BLUE**























Snorkeling Gear

**₽** 

Jetski x 3

Stabilisers at anchor











Towable water toys







Æ Waverunner





# **EXTERIOR DESIGN**





























## INTERIOR DESIGN

















































## GALLERY LIFESTYLE



















### Specifications



Summer low rate per week 330 000 €



Summer high rate per week





Winter low rate per week 330 000 €



Winter high rate per week

350 000 €



Builder Royal Denship



Year built 2002



Year refit

2022

Length 70.00 m



Guests Cruising



Cabins

Winter Cruising Area(s)

Corsica - Sardinia, French Riviera, Italy & Sicily, West Mediterranean

Summer Cruising Area(s)

12

Corsica - Sardinia, Croatia, East Mediterranean, French Riviera, Greece, Italy & Sicily, Turkey, West Mediterranean

Crew 21 Max speed 16 knots Cruising speed 14 knots

Fuel consumption 500 L/HR

Type of cabins

6 (5 x Double, 1 x Twin)