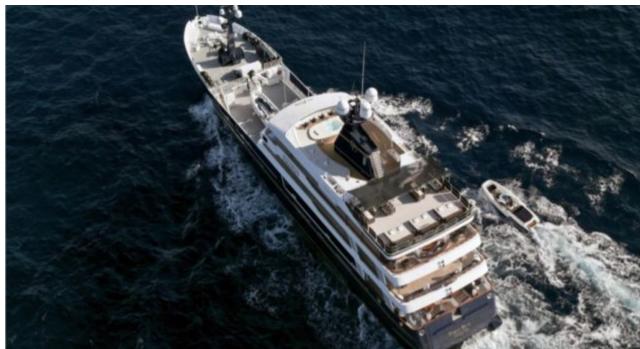

Cabins



Crew **21** 



# M/Y FORCE **BLUE**























Snorkeling Gear

**₽** 

Jetski x 3

Stabilisers at anchor











Towable water toys







Æ Waverunner





# **EXTERIOR DESIGN**





























## INTERIOR DESIGN

















































## GALLERY LIFESTYLE



















### Specifications



Summer low rate per week 330 000 €



Summer high rate per week





Winter low rate per week 330 000 €



Winter high rate per week

350 000 €



Builder Royal Denship



Year built 2002



Year refit

2022

Length 70.00 m



Guests Cruising



Cabins

Winter Cruising Area(s)

Corsica - Sardinia, French Riviera, Italy & Sicily, West Mediterranean

Summer Cruising Area(s)

12

Corsica - Sardinia, Croatia, East Mediterranean, French Riviera, Greece, Italy & Sicily, Turkey, West Mediterranean

Crew 21 Max speed 16 knots Cruising speed 14 knots

Fuel consumption 500 L/HR

Type of cabins

6 (5 x Double, 1 x Twin)