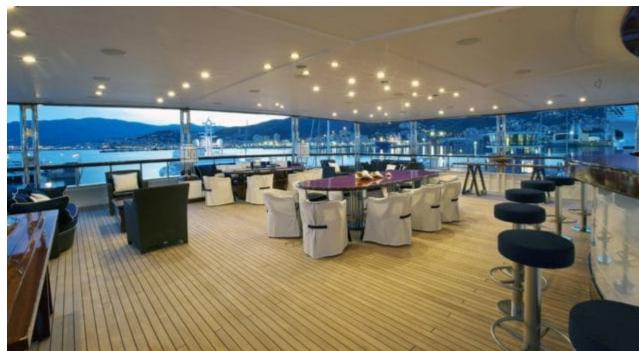

Cabins



Crew **21** 



# M/Y FORCE **BLUE**























Snorkeling Gear

**₽** 

Jetski x 3

Stabilisers at anchor











Towable water toys







Æ Waverunner





# **EXTERIOR DESIGN**





























## INTERIOR DESIGN

















































## GALLERY LIFESTYLE



















### Specifications



Summer low rate per week 330 000 €



Summer high rate per week





Winter low rate per week 330 000 €



Winter high rate per week

350 000 €



Builder Royal Denship



Year built 2002



Year refit

2022

Length 70.00 m



Guests Cruising



Cabins

Winter Cruising Area(s)

Corsica - Sardinia, French Riviera, Italy & Sicily, West Mediterranean

Summer Cruising Area(s)

12

Corsica - Sardinia, Croatia, East Mediterranean, French Riviera, Greece, Italy & Sicily, Turkey, West Mediterranean

Crew 21 Max speed 16 knots Cruising speed 14 knots

Fuel consumption 500 L/HR

Type of cabins

6 (5 x Double, 1 x Twin)