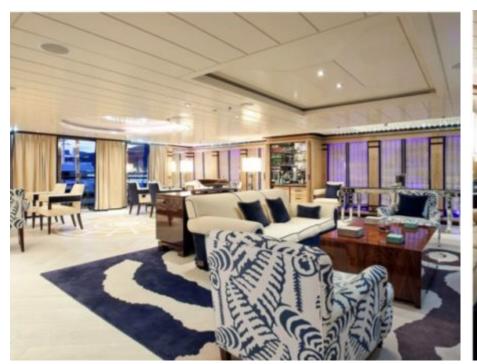

Cabins



Crew **21** 



# M/Y FORCE **BLUE**























Snorkeling Gear

**₽** 

Jetski x 3

Stabilisers at anchor











Towable water toys







Æ Waverunner





# **EXTERIOR DESIGN**





























## INTERIOR DESIGN

















































## GALLERY LIFESTYLE



















### Specifications



Summer low rate per week 330 000 €



Summer high rate per week





Winter low rate per week 330 000 €



Winter high rate per week

350 000 €



Builder Royal Denship



Year built 2002



Year refit

2022

Length 70.00 m



Guests Cruising



Cabins

Winter Cruising Area(s)

Corsica - Sardinia, French Riviera, Italy & Sicily, West Mediterranean

Summer Cruising Area(s)

12

Corsica - Sardinia, Croatia, East Mediterranean, French Riviera, Greece, Italy & Sicily, Turkey, West Mediterranean

Crew 21 Max speed 16 knots Cruising speed 14 knots

Fuel consumption 500 L/HR

Type of cabins

6 (5 x Double, 1 x Twin)