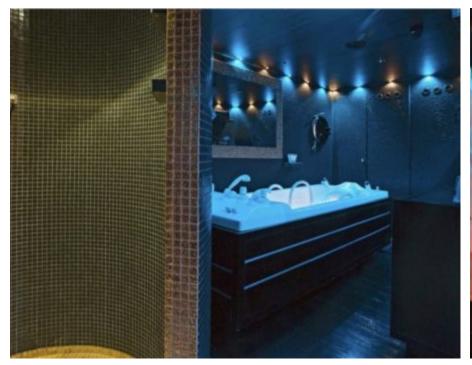

Cabins



Crew **21** 



# M/Y FORCE **BLUE**























Snorkeling Gear

**₽** 

Jetski x 3

Stabilisers at anchor











Towable water toys







Æ Waverunner





# **EXTERIOR DESIGN**





























## INTERIOR DESIGN

















































## GALLERY LIFESTYLE



















### Specifications



Summer low rate per week 330 000 €



Summer high rate per week





Winter low rate per week 330 000 €



Winter high rate per week

350 000 €



Builder Royal Denship



Year built 2002



Year refit

2022

Length 70.00 m



Guests Cruising



Cabins

Winter Cruising Area(s)

Corsica - Sardinia, French Riviera, Italy & Sicily, West Mediterranean

Summer Cruising Area(s)

12

Corsica - Sardinia, Croatia, East Mediterranean, French Riviera, Greece, Italy & Sicily, Turkey, West Mediterranean

Crew 21 Max speed 16 knots Cruising speed 14 knots

Fuel consumption 500 L/HR

Type of cabins

6 (5 x Double, 1 x Twin)