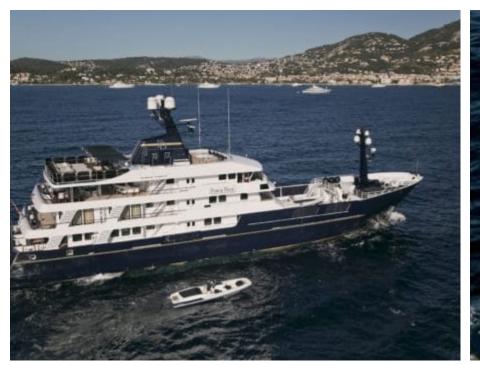

Cabins



Crew **21** 



# M/Y FORCE **BLUE**























Snorkeling Gear

**₽** 

Jetski x 3

Stabilisers at anchor











Towable water toys







Æ Waverunner





# **EXTERIOR DESIGN**





























## INTERIOR DESIGN

















































## GALLERY LIFESTYLE



















### Specifications



Summer low rate per week 330 000 €



Summer high rate per week





Winter low rate per week 330 000 €



Winter high rate per week

350 000 €



Builder Royal Denship



Year built 2002



Year refit

2022

Length 70.00 m



Guests Cruising



Cabins

Winter Cruising Area(s)

Corsica - Sardinia, French Riviera, Italy & Sicily, West Mediterranean

Summer Cruising Area(s)

12

Corsica - Sardinia, Croatia, East Mediterranean, French Riviera, Greece, Italy & Sicily, Turkey, West Mediterranean

Crew 21 Max speed 16 knots Cruising speed 14 knots

Fuel consumption 500 L/HR

Type of cabins

6 (5 x Double, 1 x Twin)