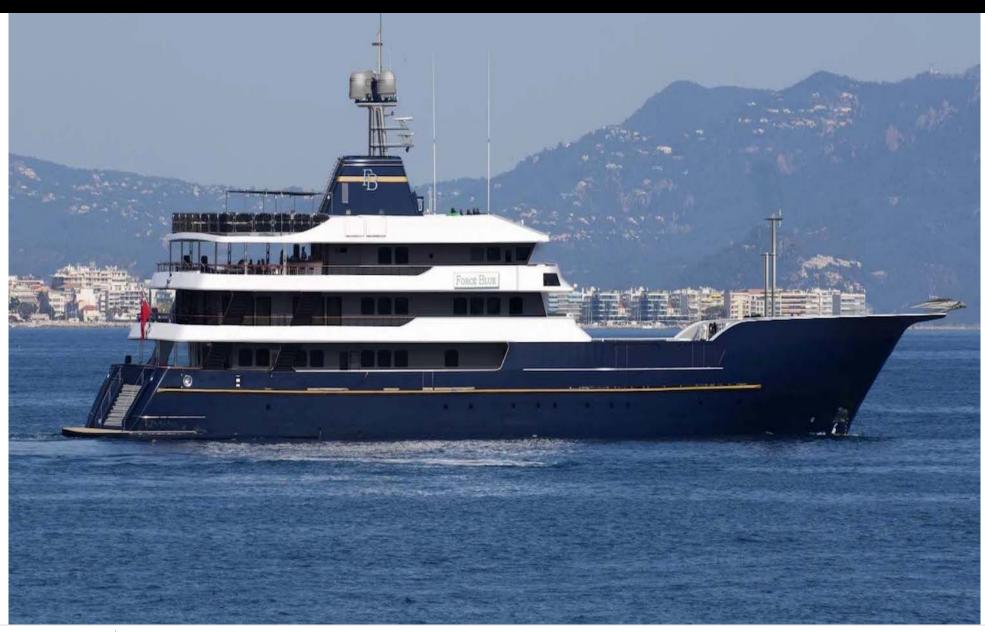

# M/Y FORCE **BLUE**

Snorkeling Gear

**₽** 

Jetski x 3

Stabilisers at anchor

Towable water toys

Æ Waverunner

# **EXTERIOR DESIGN**

### Specifications

Summer low rate per week 330 000 €

Summer high rate per week

Winter low rate per week 330 000 €

Winter high rate per week

350 000 €

Builder Royal Denship

Year built 2002

Year refit

2022

Length 70.00 m

Guests Cruising

Cabins

Winter Cruising Area(s)

Corsica - Sardinia, French Riviera, Italy & Sicily, West Mediterranean

Summer Cruising Area(s)