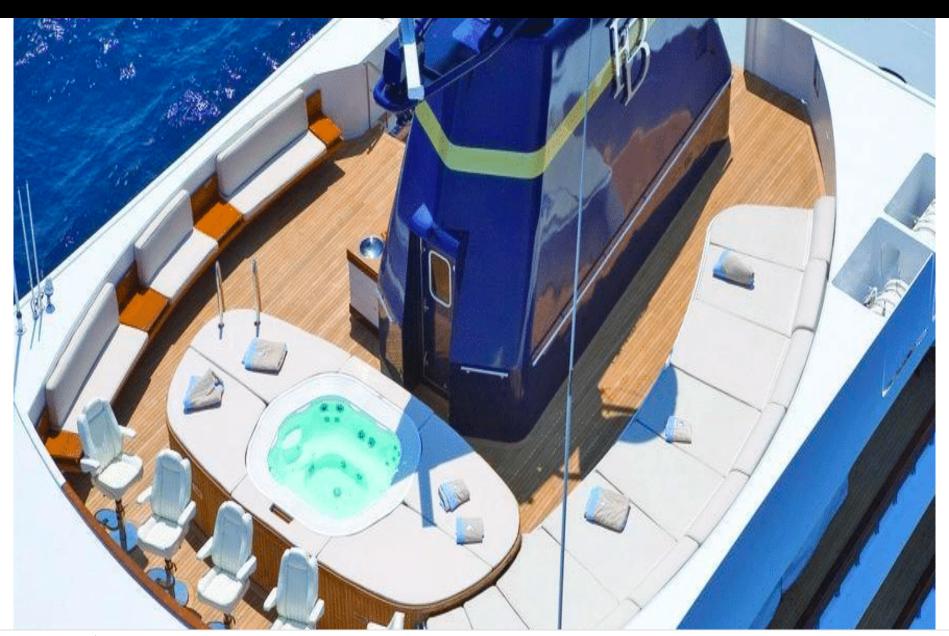

Cabins



Crew **21** 



# M/Y FORCE **BLUE**























Snorkeling Gear

**₽** 

Jetski x 3

Stabilisers at anchor











Towable water toys







Æ Waverunner





# **EXTERIOR DESIGN**





























## INTERIOR DESIGN

















































## GALLERY LIFESTYLE



















### Specifications



Summer low rate per week 330 000 €



Summer high rate per week





Winter low rate per week 330 000 €



Winter high rate per week

350 000 €



Builder Royal Denship



Year built 2002



Year refit

2022

Length 70.00 m



Guests Cruising



Cabins

Winter Cruising Area(s)

Corsica - Sardinia, French Riviera, Italy & Sicily, West Mediterranean

Summer Cruising Area(s)

12

Corsica - Sardinia, Croatia, East Mediterranean, French Riviera, Greece, Italy & Sicily, Turkey, West Mediterranean

Crew 21 Max speed 16 knots Cruising speed 14 knots

Fuel consumption 500 L/HR

Type of cabins

6 (5 x Double, 1 x Twin)