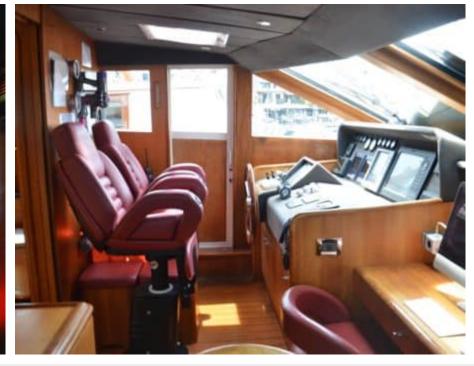

Crew **3** 



### M/Y FIGI





























# EXTERIOR DESIGN









































# INTERIOR DESIGN















# GALLERY LIFESTYLE











#### Specifications



Low rate per day

8 000 €



High rate per day

8 000 €



Summer low rate per week

48 000 €



Summer high rate per week

48 000 €



Winter low rate per week

48 000 €



Winter high rate per week

48 000 €



Builder

Couach



Year built

2004



Year refit

2019



Length

30.00 m



**Guests Cruising** 

12



Cabins

4

Winter Cruising Area(s)

Corsica - Sardinia, French Riviera, West Mediterranean

Summer Cruising Area(s)

Corsica - Sardinia, French Riviera, West Mediterranean

Crew

Max speed 30 knots

Cruising speed 24 knots

Fuel consumption 500 L/Hr

Type of cabins

4 (2 x Double, 2 x Twin)