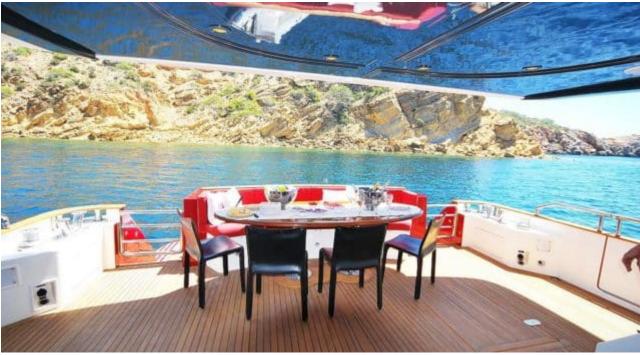

Crew **3** 



### M/Y FIGI





























# EXTERIOR DESIGN









































# INTERIOR DESIGN















# GALLERY LIFESTYLE











#### Specifications



Low rate per day

8 000 €



High rate per day

8 000 €



Summer low rate per week

48 000 €



Summer high rate per week

48 000 €



Winter low rate per week

48 000 €



Winter high rate per week

48 000 €



Builder

Couach



Year built

2004



Year refit

2019



Length

30.00 m



**Guests Cruising** 

12



Cabins

4

Winter Cruising Area(s)

Corsica - Sardinia, French Riviera, West Mediterranean

Summer Cruising Area(s)

Corsica - Sardinia, French Riviera, West Mediterranean

Crew

Max speed 30 knots

Cruising speed 24 knots

Fuel consumption 500 L/Hr

Type of cabins

4 (2 x Double, 2 x Twin)