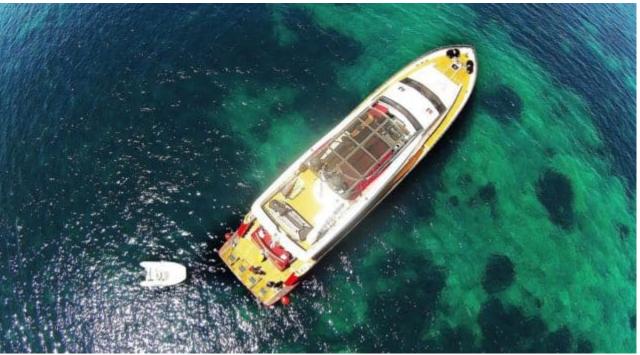

Crew **3** 



### M/Y FIGI





























# EXTERIOR DESIGN









































# INTERIOR DESIGN















# GALLERY LIFESTYLE











#### Specifications



Low rate per day

8 000 €



High rate per day

8 000 €



Summer low rate per week

48 000 €



Summer high rate per week

48 000 €



Winter low rate per week

48 000 €



Winter high rate per week

48 000 €



Builder

Couach



Year built

2004



Year refit

2019



Length

30.00 m



**Guests Cruising** 

12



Cabins

4

Winter Cruising Area(s)

Corsica - Sardinia, French Riviera, West Mediterranean

Summer Cruising Area(s)

Corsica - Sardinia, French Riviera, West Mediterranean

Crew

Max speed 30 knots

Cruising speed 24 knots

Fuel consumption 500 L/Hr

Type of cabins

4 (2 x Double, 2 x Twin)