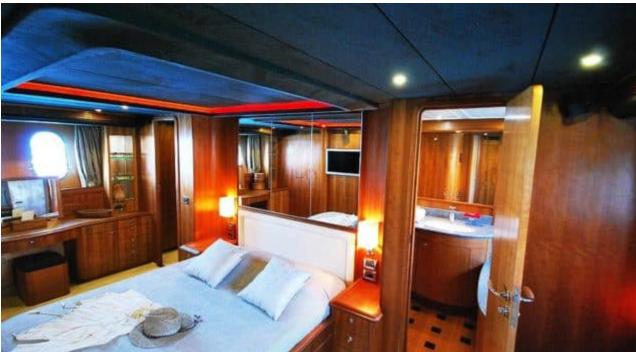

Crew **3** 



### M/Y FIGI





























# EXTERIOR DESIGN









































# INTERIOR DESIGN















# GALLERY LIFESTYLE











#### Specifications



Low rate per day

8 000 €



High rate per day

8 000 €



Summer low rate per week

48 000 €



Summer high rate per week

48 000 €



Winter low rate per week

48 000 €



Winter high rate per week

48 000 €



Builder

Couach



Year built

2004



Year refit

2019



Length

30.00 m



**Guests Cruising** 

12



Cabins

4

Winter Cruising Area(s)

Corsica - Sardinia, French Riviera, West Mediterranean

Summer Cruising Area(s)

Corsica - Sardinia, French Riviera, West Mediterranean

Crew

Max speed 30 knots

Cruising speed 24 knots

Fuel consumption 500 L/Hr

Type of cabins

4 (2 x Double, 2 x Twin)