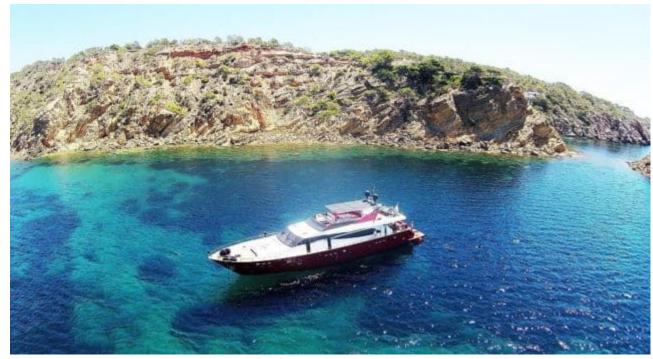

Crew **3** 



### M/Y FIGI





























# EXTERIOR DESIGN









































# INTERIOR DESIGN















# GALLERY LIFESTYLE











#### Specifications



Low rate per day

8 000 €



High rate per day

8 000 €



Summer low rate per week

48 000 €



Summer high rate per week

48 000 €



Winter low rate per week

48 000 €



Winter high rate per week

48 000 €



Builder

Couach



Year built

2004



Year refit

2019



Length

30.00 m



**Guests Cruising** 

12



Cabins

4

Winter Cruising Area(s)

Corsica - Sardinia, French Riviera, West Mediterranean

Summer Cruising Area(s)

Corsica - Sardinia, French Riviera, West Mediterranean

Crew

Max speed 30 knots

Cruising speed 24 knots

Fuel consumption 500 L/Hr

Type of cabins

4 (2 x Double, 2 x Twin)