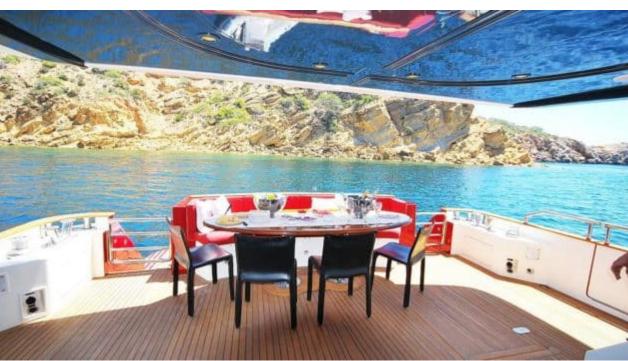

Crew **3** 



### M/Y FIGI





























# EXTERIOR DESIGN









































# INTERIOR DESIGN















# GALLERY LIFESTYLE











#### Specifications



Low rate per day

8 000 €



High rate per day

8 000 €



Summer low rate per week

48 000 €



Summer high rate per week

48 000 €



Winter low rate per week

48 000 €



Winter high rate per week

48 000 €



Builder

Couach



Year built

2004



Year refit

2019



Length

30.00 m



**Guests Cruising** 

12



Cabins

4

Winter Cruising Area(s)

Corsica - Sardinia, French Riviera, West Mediterranean

Summer Cruising Area(s)

Corsica - Sardinia, French Riviera, West Mediterranean

Crew

Max speed 30 knots

Cruising speed 24 knots

Fuel consumption 500 L/Hr

Type of cabins

4 (2 x Double, 2 x Twin)