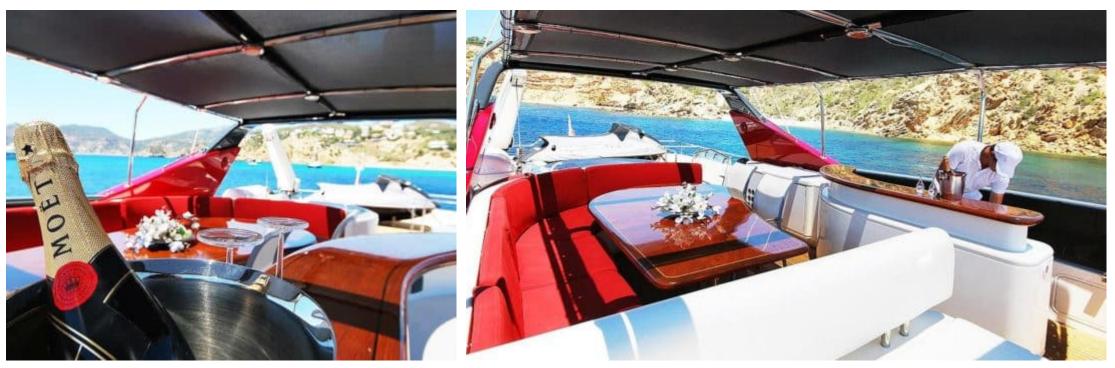

Crew **3** 



### M/Y FIGI





























# EXTERIOR DESIGN









































# INTERIOR DESIGN















# GALLERY LIFESTYLE











#### Specifications



Low rate per day

8 000 €



High rate per day

8 000 €



Summer low rate per week

48 000 €



Summer high rate per week

48 000 €



Winter low rate per week

48 000 €



Winter high rate per week

48 000 €



Builder

Couach



Year built

2004



Year refit

2019



Length

30.00 m



**Guests Cruising** 

12



Cabins

4

Winter Cruising Area(s)

Corsica - Sardinia, French Riviera, West Mediterranean

Summer Cruising Area(s)

Corsica - Sardinia, French Riviera, West Mediterranean

Crew

Max speed 30 knots

Cruising speed 24 knots

Fuel consumption 500 L/Hr

Type of cabins

4 (2 x Double, 2 x Twin)