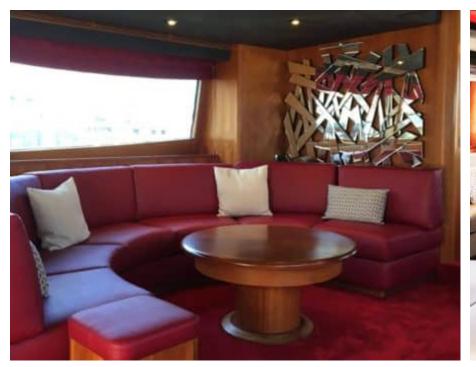

Crew **3** 



### M/Y FIGI





























# EXTERIOR DESIGN









































# INTERIOR DESIGN















# GALLERY LIFESTYLE











#### Specifications



Low rate per day

8 000 €



High rate per day

8 000 €



Summer low rate per week

48 000 €



Summer high rate per week

48 000 €



Winter low rate per week

48 000 €



Winter high rate per week

48 000 €



Builder

Couach



Year built

2004



Year refit

2019



Length

30.00 m



**Guests Cruising** 

12



Cabins

4

Winter Cruising Area(s)

Corsica - Sardinia, French Riviera, West Mediterranean

Summer Cruising Area(s)

Corsica - Sardinia, French Riviera, West Mediterranean

Crew

Max speed 30 knots

Cruising speed 24 knots

Fuel consumption 500 L/Hr

Type of cabins

4 (2 x Double, 2 x Twin)