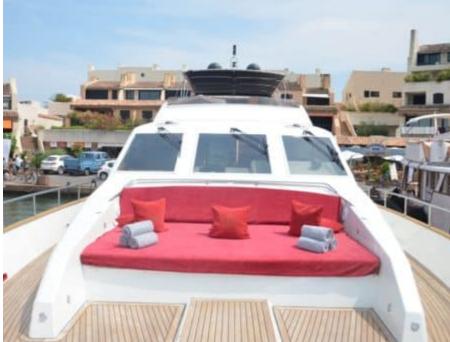

Crew **3** 



### M/Y FIGI





























# EXTERIOR DESIGN









































# INTERIOR DESIGN















# GALLERY LIFESTYLE











#### Specifications



Low rate per day

8 000 €



High rate per day

8 000 €



Summer low rate per week

48 000 €



Summer high rate per week

48 000 €



Winter low rate per week

48 000 €



Winter high rate per week

48 000 €



Builder

Couach



Year built

2004



Year refit

2019



Length

30.00 m



**Guests Cruising** 

12



Cabins

4

Winter Cruising Area(s)

Corsica - Sardinia, French Riviera, West Mediterranean

Summer Cruising Area(s)

Corsica - Sardinia, French Riviera, West Mediterranean

Crew

Max speed 30 knots

Cruising speed 24 knots

Fuel consumption 500 L/Hr

Type of cabins

4 (2 x Double, 2 x Twin)