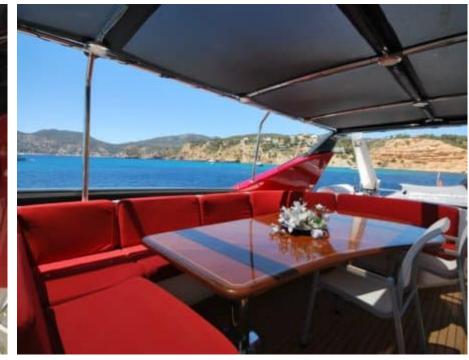

Crew **3** 



### M/Y FIGI





























# EXTERIOR DESIGN









































# INTERIOR DESIGN















# GALLERY LIFESTYLE











#### Specifications



Low rate per day

8 000 €



High rate per day

8 000 €



Summer low rate per week

48 000 €



Summer high rate per week

48 000 €



Winter low rate per week

48 000 €



Winter high rate per week

48 000 €



Builder

Couach



Year built

2004



Year refit

2019



Length

30.00 m



**Guests Cruising** 

12



Cabins

4

Winter Cruising Area(s)

Corsica - Sardinia, French Riviera, West Mediterranean

Summer Cruising Area(s)

Corsica - Sardinia, French Riviera, West Mediterranean

Crew

Max speed 30 knots

Cruising speed 24 knots

Fuel consumption 500 L/Hr

Type of cabins

4 (2 x Double, 2 x Twin)