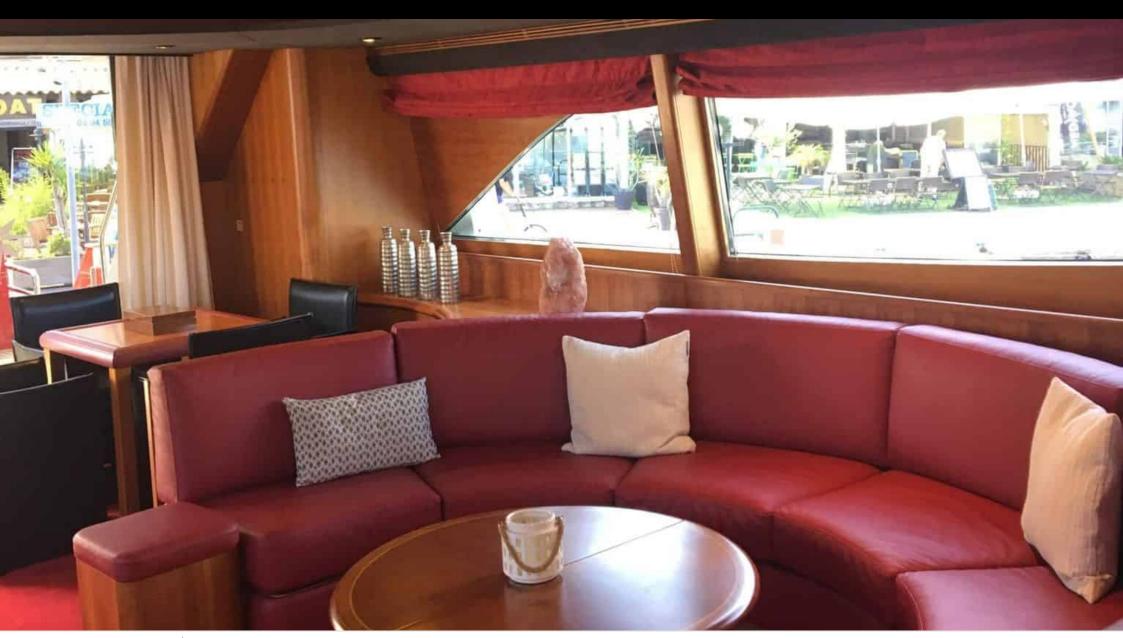

Crew **3** 



### M/Y FIGI





























# EXTERIOR DESIGN









































# INTERIOR DESIGN















# GALLERY LIFESTYLE











#### Specifications



Low rate per day

8 000 €



High rate per day

8 000 €



Summer low rate per week

48 000 €



Summer high rate per week

48 000 €



Winter low rate per week

48 000 €



Winter high rate per week

48 000 €



Builder

Couach



Year built

2004



Year refit

2019



Length

30.00 m



**Guests Cruising** 

12



Cabins

4

Winter Cruising Area(s)

Corsica - Sardinia, French Riviera, West Mediterranean

Summer Cruising Area(s)

Corsica - Sardinia, French Riviera, West Mediterranean

Crew

Max speed 30 knots

Cruising speed 24 knots

Fuel consumption 500 L/Hr

Type of cabins

4 (2 x Double, 2 x Twin)