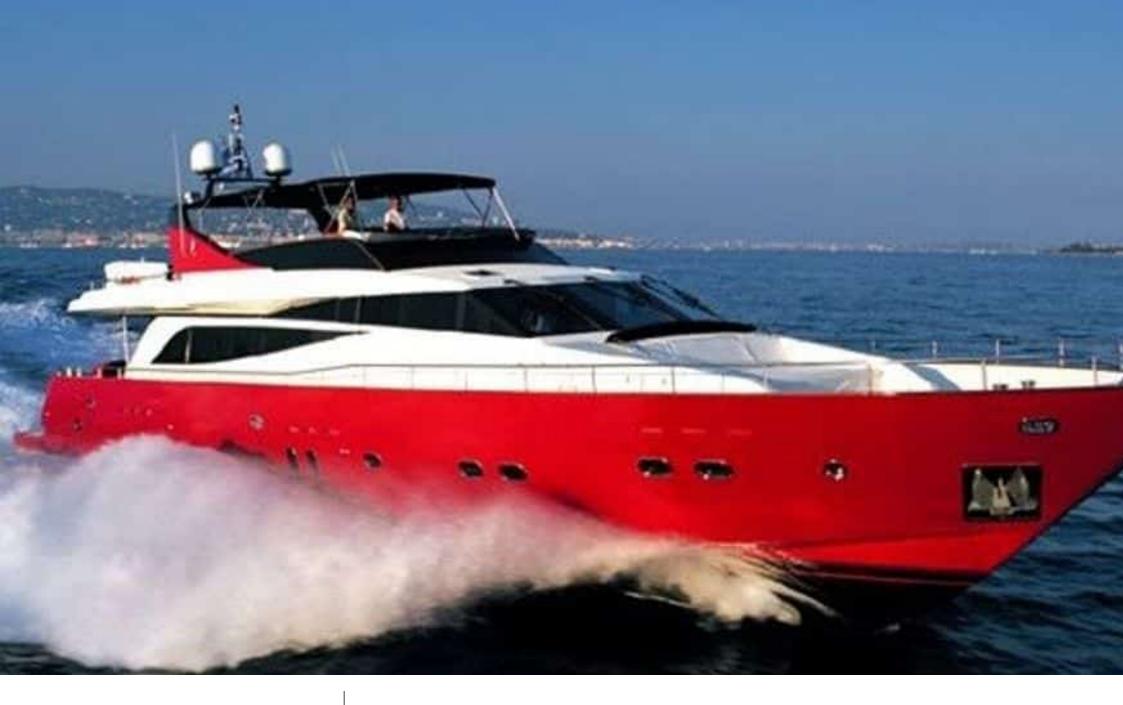

### M/Y FIGI

2004

Year refit

2019

Length

30.00 m

**Guests Cruising** 

12

Cabins