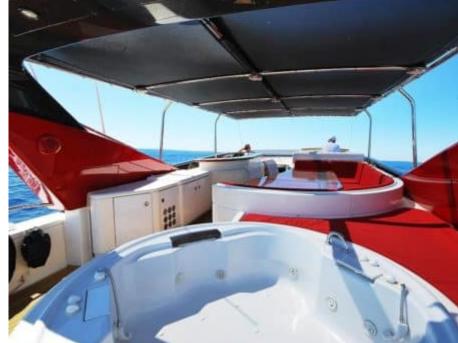

Crew **3** 



### M/Y FIGI





























# EXTERIOR DESIGN









































# INTERIOR DESIGN















# GALLERY LIFESTYLE











#### Specifications



Low rate per day

8 000 €



High rate per day

8 000 €



Summer low rate per week

48 000 €



Summer high rate per week

48 000 €



Winter low rate per week

48 000 €



Winter high rate per week

48 000 €



Builder

Couach



Year built

2004



Year refit

2019



Length

30.00 m



**Guests Cruising** 

12



Cabins

4

Winter Cruising Area(s)

Corsica - Sardinia, French Riviera, West Mediterranean

Summer Cruising Area(s)

Corsica - Sardinia, French Riviera, West Mediterranean

Crew

Max speed 30 knots

Cruising speed 24 knots

Fuel consumption 500 L/Hr

Type of cabins

4 (2 x Double, 2 x Twin)