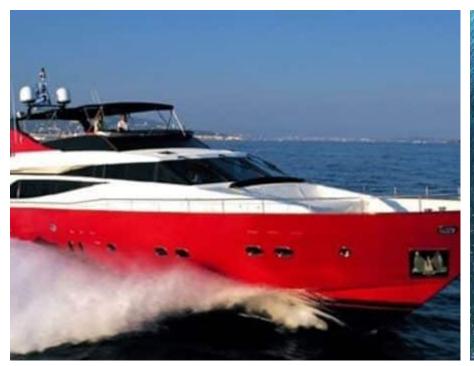

Crew **3** 



### M/Y FIGI





























# EXTERIOR DESIGN









































# INTERIOR DESIGN















# GALLERY LIFESTYLE











#### Specifications



Low rate per day

8 000 €



High rate per day

8 000 €



Summer low rate per week

48 000 €



Summer high rate per week

48 000 €



Winter low rate per week

48 000 €



Winter high rate per week

48 000 €



Builder

Couach



Year built

2004



Year refit

2019



Length

30.00 m



**Guests Cruising** 

12



Cabins

4

Winter Cruising Area(s)

Corsica - Sardinia, French Riviera, West Mediterranean

Summer Cruising Area(s)

Corsica - Sardinia, French Riviera, West Mediterranean

Crew

Max speed 30 knots

Cruising speed 24 knots

Fuel consumption 500 L/Hr

Type of cabins

4 (2 x Double, 2 x Twin)