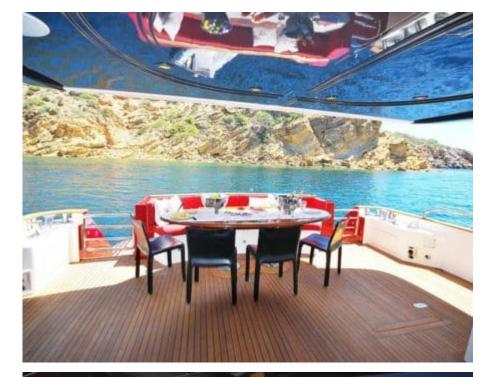

Crew **3** 



### M/Y FIGI





























# EXTERIOR DESIGN









































# INTERIOR DESIGN















# GALLERY LIFESTYLE











#### Specifications



Low rate per day

8 000 €



High rate per day

8 000 €



Summer low rate per week

48 000 €



Summer high rate per week

48 000 €



Winter low rate per week

48 000 €



Winter high rate per week

48 000 €



Builder

Couach



Year built

2004



Year refit

2019



Length

30.00 m



**Guests Cruising** 

12



Cabins

4

Winter Cruising Area(s)

Corsica - Sardinia, French Riviera, West Mediterranean

Summer Cruising Area(s)

Corsica - Sardinia, French Riviera, West Mediterranean

Crew

Max speed 30 knots

Cruising speed 24 knots

Fuel consumption 500 L/Hr

Type of cabins

4 (2 x Double, 2 x Twin)