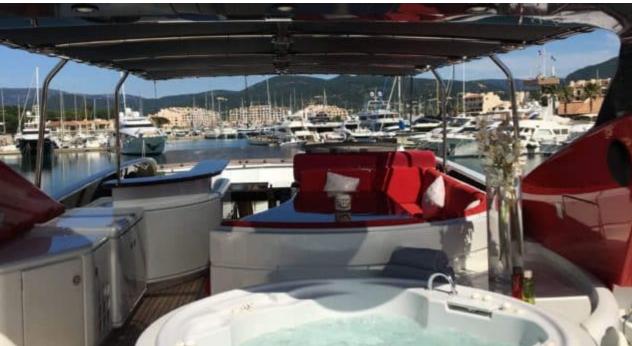

Crew **3** 



### M/Y FIGI





























# EXTERIOR DESIGN









































# INTERIOR DESIGN















# GALLERY LIFESTYLE











#### Specifications



Low rate per day

8 000 €



High rate per day

8 000 €



Summer low rate per week

48 000 €



Summer high rate per week

48 000 €



Winter low rate per week

48 000 €



Winter high rate per week

48 000 €



Builder

Couach



Year built

2004



Year refit

2019



Length

30.00 m



**Guests Cruising** 

12



Cabins

4

Winter Cruising Area(s)

Corsica - Sardinia, French Riviera, West Mediterranean

Summer Cruising Area(s)

Corsica - Sardinia, French Riviera, West Mediterranean

Crew

Max speed 30 knots

Cruising speed 24 knots

Fuel consumption 500 L/Hr

Type of cabins

4 (2 x Double, 2 x Twin)