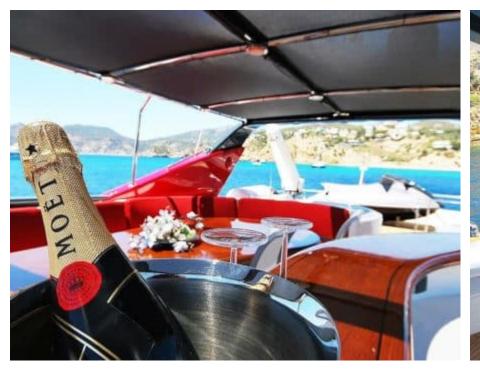

Crew **3** 



### M/Y FIGI





























# EXTERIOR DESIGN









































# INTERIOR DESIGN















# GALLERY LIFESTYLE











#### Specifications



Low rate per day

8 000 €



High rate per day

8 000 €



Summer low rate per week

48 000 €



Summer high rate per week

48 000 €



Winter low rate per week

48 000 €



Winter high rate per week

48 000 €



Builder

Couach



Year built

2004



Year refit

2019



Length

30.00 m



**Guests Cruising** 

12



Cabins

4

Winter Cruising Area(s)

Corsica - Sardinia, French Riviera, West Mediterranean

Summer Cruising Area(s)

Corsica - Sardinia, French Riviera, West Mediterranean

Crew

Max speed 30 knots

Cruising speed 24 knots

Fuel consumption 500 L/Hr

Type of cabins

4 (2 x Double, 2 x Twin)