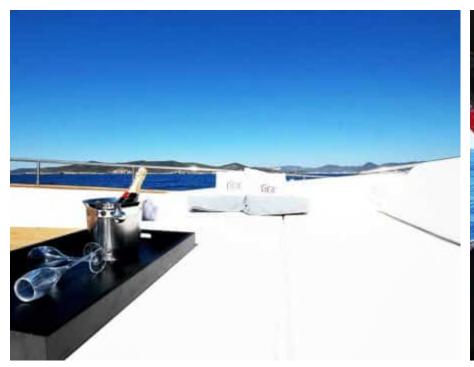

Crew **3** 



### M/Y FIGI





























# EXTERIOR DESIGN









































# INTERIOR DESIGN















# GALLERY LIFESTYLE











#### Specifications



Low rate per day

8 000 €



High rate per day

8 000 €



Summer low rate per week

48 000 €



Summer high rate per week

48 000 €



Winter low rate per week

48 000 €



Winter high rate per week

48 000 €



Builder

Couach



Year built

2004



Year refit

2019



Length

30.00 m



**Guests Cruising** 

12



Cabins

4

Winter Cruising Area(s)

Corsica - Sardinia, French Riviera, West Mediterranean

Summer Cruising Area(s)

Corsica - Sardinia, French Riviera, West Mediterranean

Crew

Max speed 30 knots

Cruising speed 24 knots

Fuel consumption 500 L/Hr

Type of cabins

4 (2 x Double, 2 x Twin)