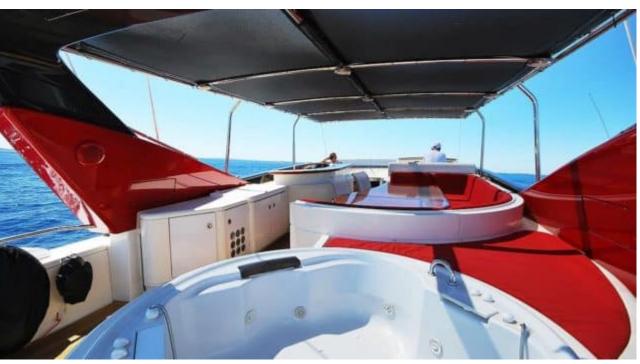

Crew **3** 



### M/Y FIGI





























# EXTERIOR DESIGN









































# INTERIOR DESIGN















# GALLERY LIFESTYLE











#### Specifications



Low rate per day

8 000 €



High rate per day

8 000 €



Summer low rate per week

48 000 €



Summer high rate per week

48 000 €



Winter low rate per week

48 000 €



Winter high rate per week

48 000 €



Builder

Couach



Year built

2004



Year refit

2019



Length

30.00 m



**Guests Cruising** 

12



Cabins

4

Winter Cruising Area(s)

Corsica - Sardinia, French Riviera, West Mediterranean

Summer Cruising Area(s)

Corsica - Sardinia, French Riviera, West Mediterranean

Crew

Max speed 30 knots

Cruising speed 24 knots

Fuel consumption 500 L/Hr

Type of cabins

4 (2 x Double, 2 x Twin)