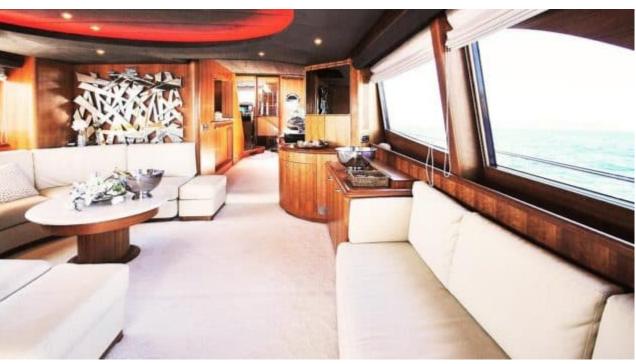

Crew **3** 



### M/Y FIGI





























# EXTERIOR DESIGN









































# INTERIOR DESIGN















# GALLERY LIFESTYLE











#### Specifications



Low rate per day

8 000 €



High rate per day

8 000 €



Summer low rate per week

48 000 €



Summer high rate per week

48 000 €



Winter low rate per week

48 000 €



Winter high rate per week

48 000 €



Builder

Couach



Year built

2004



Year refit

2019



Length

30.00 m



**Guests Cruising** 

12



Cabins

4

Winter Cruising Area(s)

Corsica - Sardinia, French Riviera, West Mediterranean

Summer Cruising Area(s)

Corsica - Sardinia, French Riviera, West Mediterranean

Crew

Max speed 30 knots

Cruising speed 24 knots

Fuel consumption 500 L/Hr

Type of cabins

4 (2 x Double, 2 x Twin)