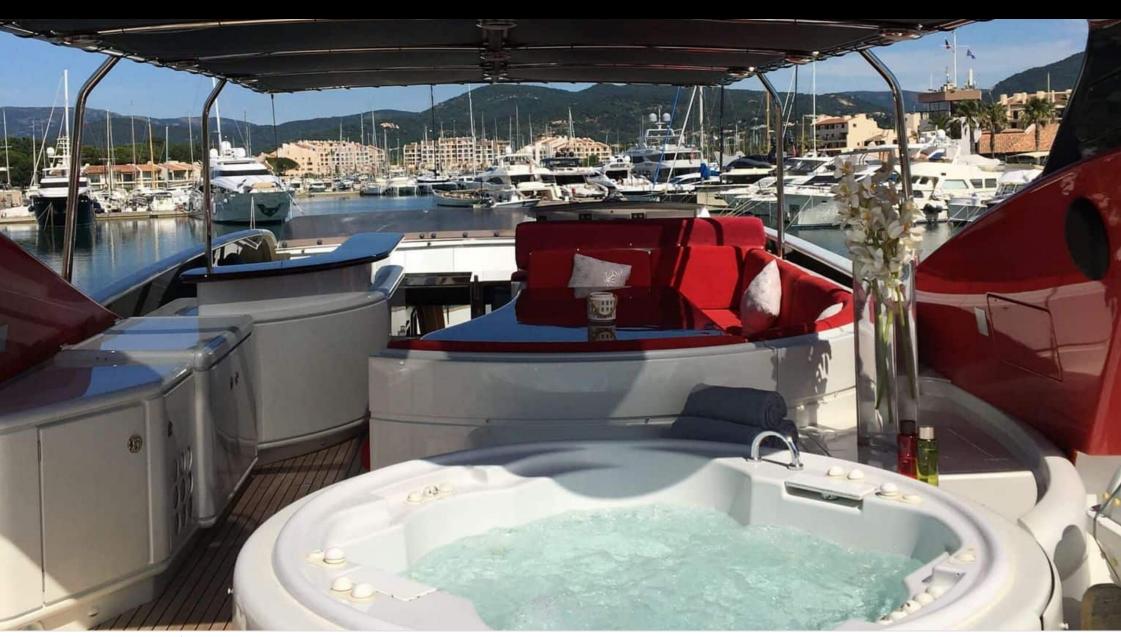

Crew **3** 



### M/Y FIGI





























# EXTERIOR DESIGN









































# INTERIOR DESIGN















# GALLERY LIFESTYLE











#### Specifications



Low rate per day

8 000 €



High rate per day

8 000 €



Summer low rate per week

48 000 €



Summer high rate per week

48 000 €



Winter low rate per week

48 000 €



Winter high rate per week

48 000 €



Builder

Couach



Year built

2004



Year refit

2019



Length

30.00 m



**Guests Cruising** 

12



Cabins

4

Winter Cruising Area(s)

Corsica - Sardinia, French Riviera, West Mediterranean

Summer Cruising Area(s)

Corsica - Sardinia, French Riviera, West Mediterranean

Crew

Max speed 30 knots

Cruising speed 24 knots

Fuel consumption 500 L/Hr

Type of cabins

4 (2 x Double, 2 x Twin)