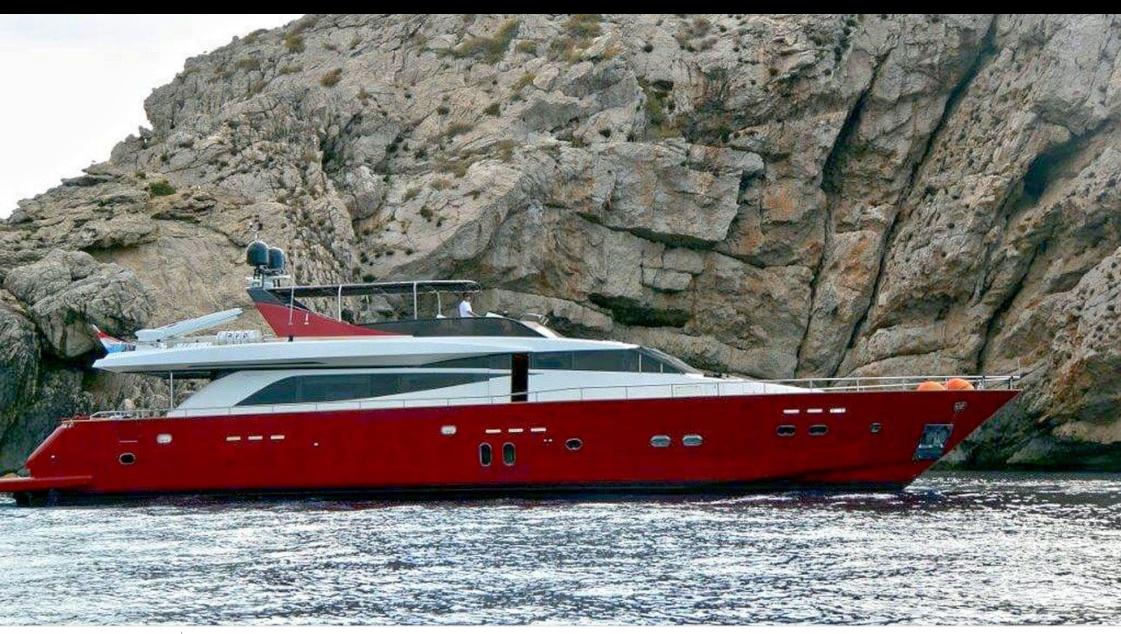

Crew **3** 



### M/Y FIGI





























# EXTERIOR DESIGN









































# INTERIOR DESIGN















# GALLERY LIFESTYLE











#### Specifications



Low rate per day

8 000 €



High rate per day

8 000 €



Summer low rate per week

48 000 €



Summer high rate per week

48 000 €



Winter low rate per week

48 000 €



Winter high rate per week

48 000 €



Builder

Couach



Year built

2004



Year refit

2019



Length

30.00 m



**Guests Cruising** 

12



Cabins

4

Winter Cruising Area(s)

Corsica - Sardinia, French Riviera, West Mediterranean

Summer Cruising Area(s)

Corsica - Sardinia, French Riviera, West Mediterranean

Crew

Max speed 30 knots

Cruising speed 24 knots

Fuel consumption 500 L/Hr

Type of cabins

4 (2 x Double, 2 x Twin)