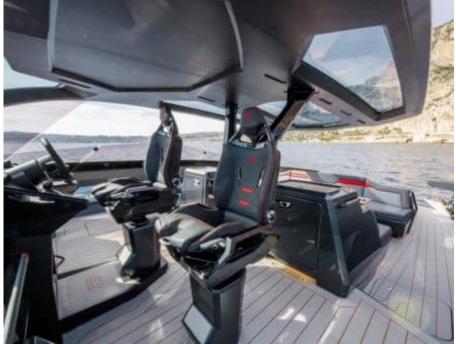

### M/Y FAST ONE **LAMBORGHINI**

























Snorkeling Gear Sound System

Stabilisers at anchor











# EXTERIOR DESIGN







































## INTERIOR DESIGN













Features









# GALLERY LIFESTYLE















#### **Specifications**



Low rate per day 80 000 €



High rate per day





Summer low rate per week 48 000 €



Summer high rate per week

48 000 €



Winter low rate per week 48 000 €



Winter high rate per week

48 000 €



Builder

Technomar



Year built

2022



Length

20.00 m



**Guests Cruising** 

10



Cabins

2

Winter Cruising Area(s)

Corsica - Sardinia, French Riviera, Italy & Sicily, West Mediterranean

Summer Cruising Area(s)

Corsica - Sardinia, French Riviera, Italy & Sicily, West Mediterranean

Crew

Max speed 60 knots

Cruising speed 40 knots

Fuel consumption 600 L/Hr

Type of cabins

2 (1 x Twin, 1 x Double)