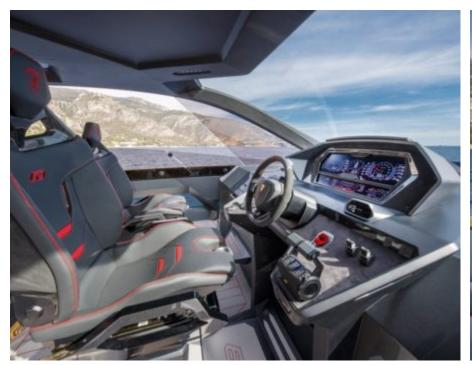

### M/Y FAST ONE **LAMBORGHINI**

























Snorkeling Gear Sound System

Stabilisers at anchor











# EXTERIOR DESIGN







































## INTERIOR DESIGN













Features









# GALLERY LIFESTYLE















#### **Specifications**



Low rate per day 80 000 €



High rate per day





Summer low rate per week 48 000 €



Summer high rate per week

48 000 €



Winter low rate per week 48 000 €



Winter high rate per week

48 000 €



Builder

Technomar



Year built

2022



Length

20.00 m



**Guests Cruising** 

10



Cabins

2

Winter Cruising Area(s)

Corsica - Sardinia, French Riviera, Italy & Sicily, West Mediterranean

Summer Cruising Area(s)

Corsica - Sardinia, French Riviera, Italy & Sicily, West Mediterranean

Crew

Max speed 60 knots

Cruising speed 40 knots

Fuel consumption 600 L/Hr

Type of cabins

2 (1 x Twin, 1 x Double)