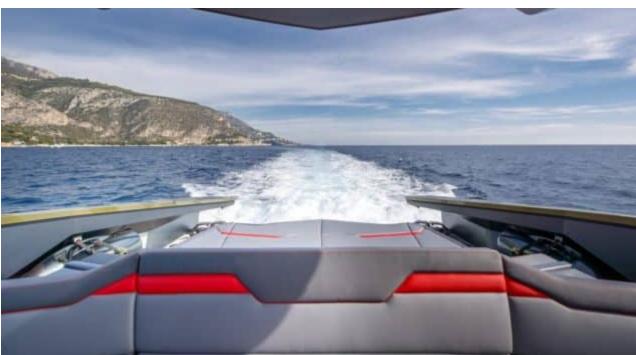

### M/Y FAST ONE **LAMBORGHINI**

























Snorkeling Gear Sound System

Stabilisers at anchor











# EXTERIOR DESIGN







































## INTERIOR DESIGN













Features









# GALLERY LIFESTYLE















#### **Specifications**



Low rate per day 80 000 €



High rate per day





Summer low rate per week 48 000 €



Summer high rate per week

48 000 €



Winter low rate per week 48 000 €



Winter high rate per week

48 000 €



Builder

Technomar



Year built

2022



Length

20.00 m



**Guests Cruising** 

10



Cabins

2

Winter Cruising Area(s)

Corsica - Sardinia, French Riviera, Italy & Sicily, West Mediterranean

Summer Cruising Area(s)

Corsica - Sardinia, French Riviera, Italy & Sicily, West Mediterranean

Crew

Max speed 60 knots

Cruising speed 40 knots

Fuel consumption 600 L/Hr

Type of cabins

2 (1 x Twin, 1 x Double)