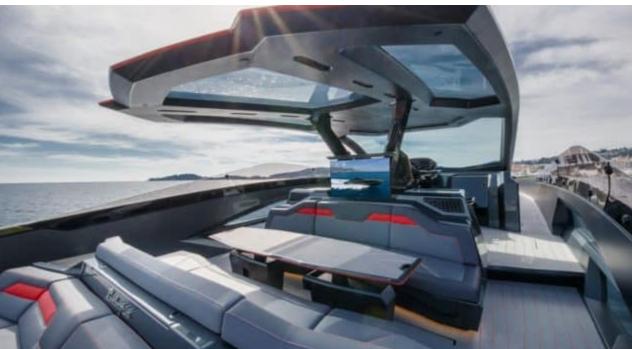

### M/Y FAST ONE **LAMBORGHINI**

























Snorkeling Gear Sound System

Stabilisers at anchor











# EXTERIOR DESIGN







































## INTERIOR DESIGN













Features









# GALLERY LIFESTYLE















#### **Specifications**



Low rate per day 80 000 €



High rate per day





Summer low rate per week 48 000 €



Summer high rate per week

48 000 €



Winter low rate per week 48 000 €



Winter high rate per week

48 000 €



Builder

Technomar



Year built

2022



Length

20.00 m



**Guests Cruising** 

10



Cabins

2

Winter Cruising Area(s)

Corsica - Sardinia, French Riviera, Italy & Sicily, West Mediterranean

Summer Cruising Area(s)

Corsica - Sardinia, French Riviera, Italy & Sicily, West Mediterranean

Crew

Max speed 60 knots

Cruising speed 40 knots

Fuel consumption 600 L/Hr

Type of cabins

2 (1 x Twin, 1 x Double)