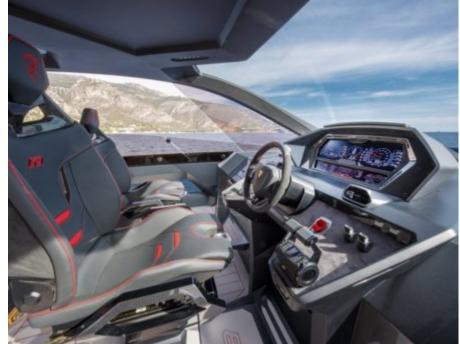

### M/Y FAST ONE **LAMBORGHINI**

























Snorkeling Gear Sound System

Stabilisers at anchor











# EXTERIOR DESIGN







































## INTERIOR DESIGN













Features









# GALLERY LIFESTYLE















#### **Specifications**



Low rate per day 80 000 €



High rate per day





Summer low rate per week 48 000 €



Summer high rate per week

48 000 €



Winter low rate per week 48 000 €



Winter high rate per week

48 000 €



Builder

Technomar



Year built

2022



Length

20.00 m



**Guests Cruising** 

10



Cabins

2

Winter Cruising Area(s)

Corsica - Sardinia, French Riviera, Italy & Sicily, West Mediterranean

Summer Cruising Area(s)

Corsica - Sardinia, French Riviera, Italy & Sicily, West Mediterranean

Crew

Max speed 60 knots

Cruising speed 40 knots

Fuel consumption 600 L/Hr

Type of cabins

2 (1 x Twin, 1 x Double)