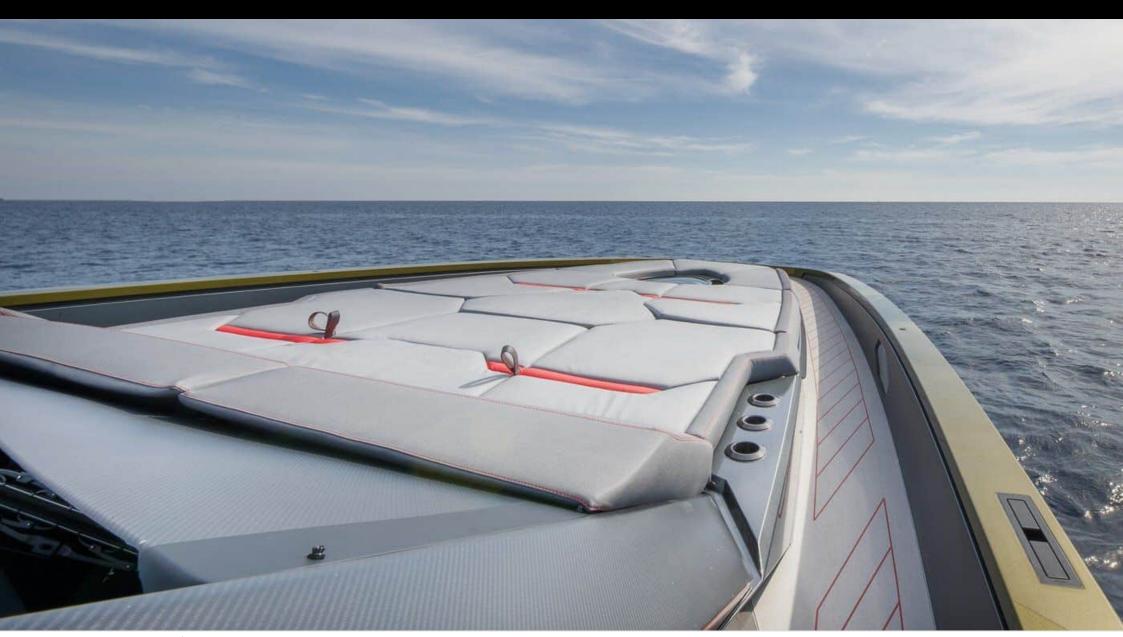

### M/Y FAST ONE **LAMBORGHINI**

























Snorkeling Gear Sound System

Stabilisers at anchor











# EXTERIOR DESIGN







































## INTERIOR DESIGN













Features









# GALLERY LIFESTYLE















#### **Specifications**



Low rate per day 80 000 €



High rate per day





Summer low rate per week 48 000 €



Summer high rate per week

48 000 €



Winter low rate per week 48 000 €



Winter high rate per week

48 000 €



Builder

Technomar



Year built

2022



Length

20.00 m



**Guests Cruising** 

10



Cabins

2

Winter Cruising Area(s)

Corsica - Sardinia, French Riviera, Italy & Sicily, West Mediterranean

Summer Cruising Area(s)

Corsica - Sardinia, French Riviera, Italy & Sicily, West Mediterranean

Crew

Max speed 60 knots

Cruising speed 40 knots

Fuel consumption 600 L/Hr

Type of cabins

2 (1 x Twin, 1 x Double)