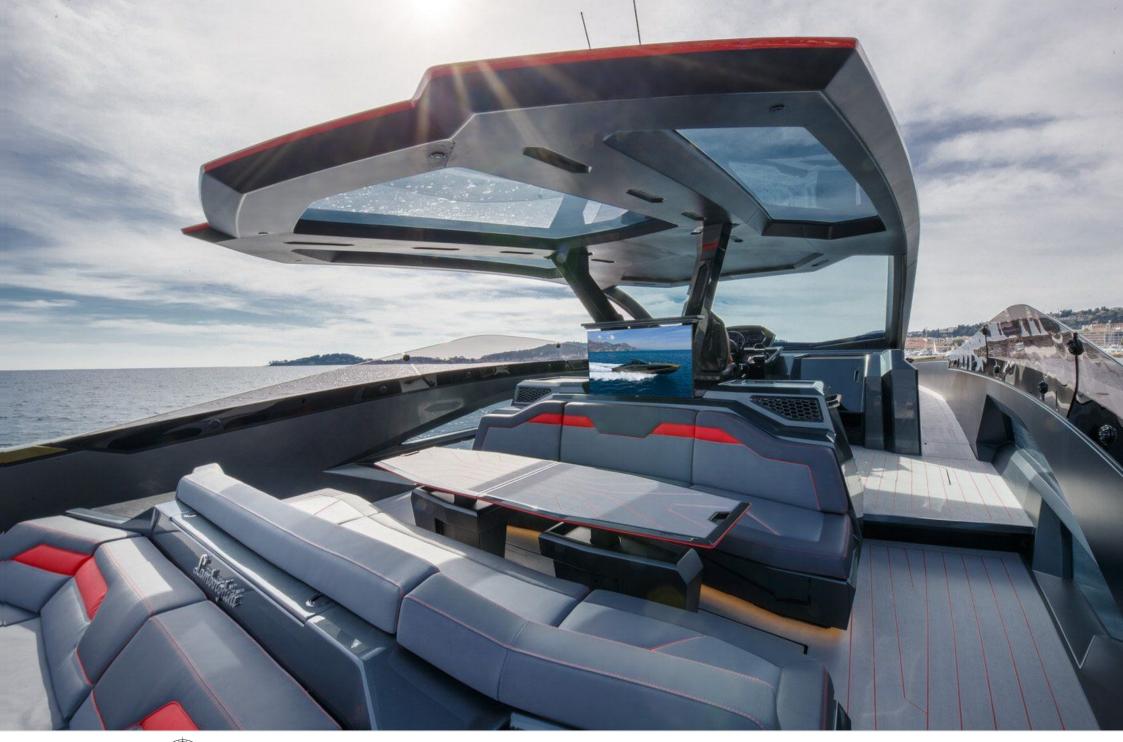

### M/Y FAST ONE **LAMBORGHINI**

























Snorkeling Gear Sound System

Stabilisers at anchor











# EXTERIOR DESIGN







































## INTERIOR DESIGN













Features









# GALLERY LIFESTYLE















#### **Specifications**



Low rate per day 80 000 €



High rate per day





Summer low rate per week 48 000 €



Summer high rate per week

48 000 €



Winter low rate per week 48 000 €



Winter high rate per week

48 000 €



Builder

Technomar



Year built

2022



Length

20.00 m



**Guests Cruising** 

10



Cabins

2

Winter Cruising Area(s)

Corsica - Sardinia, French Riviera, Italy & Sicily, West Mediterranean

Summer Cruising Area(s)

Corsica - Sardinia, French Riviera, Italy & Sicily, West Mediterranean

Crew

Max speed 60 knots

Cruising speed 40 knots

Fuel consumption 600 L/Hr

Type of cabins

2 (1 x Twin, 1 x Double)