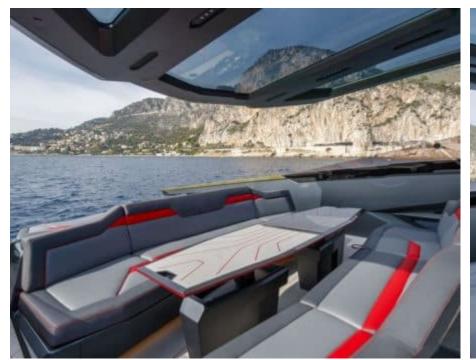

### M/Y FAST ONE **LAMBORGHINI**

























Snorkeling Gear Sound System

Stabilisers at anchor











# EXTERIOR DESIGN







































## INTERIOR DESIGN













Features









# GALLERY LIFESTYLE















#### **Specifications**



Low rate per day 80 000 €



High rate per day





Summer low rate per week 48 000 €



Summer high rate per week

48 000 €



Winter low rate per week 48 000 €



Winter high rate per week

48 000 €



Builder

Technomar



Year built

2022



Length

20.00 m



**Guests Cruising** 

10



Cabins

2

Winter Cruising Area(s)

Corsica - Sardinia, French Riviera, Italy & Sicily, West Mediterranean

Summer Cruising Area(s)

Corsica - Sardinia, French Riviera, Italy & Sicily, West Mediterranean

Crew

Max speed 60 knots

Cruising speed 40 knots

Fuel consumption 600 L/Hr

Type of cabins

2 (1 x Twin, 1 x Double)