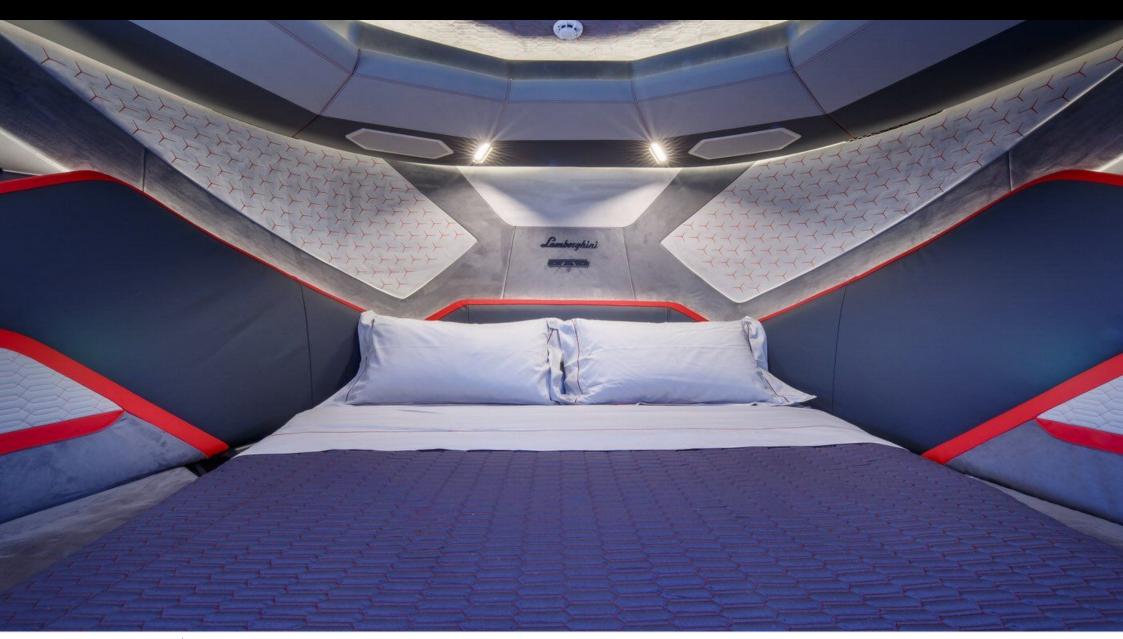

### M/Y FAST ONE **LAMBORGHINI**

























Snorkeling Gear Sound System

Stabilisers at anchor











# EXTERIOR DESIGN







































## INTERIOR DESIGN













Features









# GALLERY LIFESTYLE















#### **Specifications**



Low rate per day 80 000 €



High rate per day





Summer low rate per week 48 000 €



Summer high rate per week

48 000 €



Winter low rate per week 48 000 €



Winter high rate per week

48 000 €



Builder

Technomar



Year built

2022



Length

20.00 m



**Guests Cruising** 

10



Cabins

2

Winter Cruising Area(s)

Corsica - Sardinia, French Riviera, Italy & Sicily, West Mediterranean

Summer Cruising Area(s)

Corsica - Sardinia, French Riviera, Italy & Sicily, West Mediterranean

Crew

Max speed 60 knots

Cruising speed 40 knots

Fuel consumption 600 L/Hr

Type of cabins

2 (1 x Twin, 1 x Double)