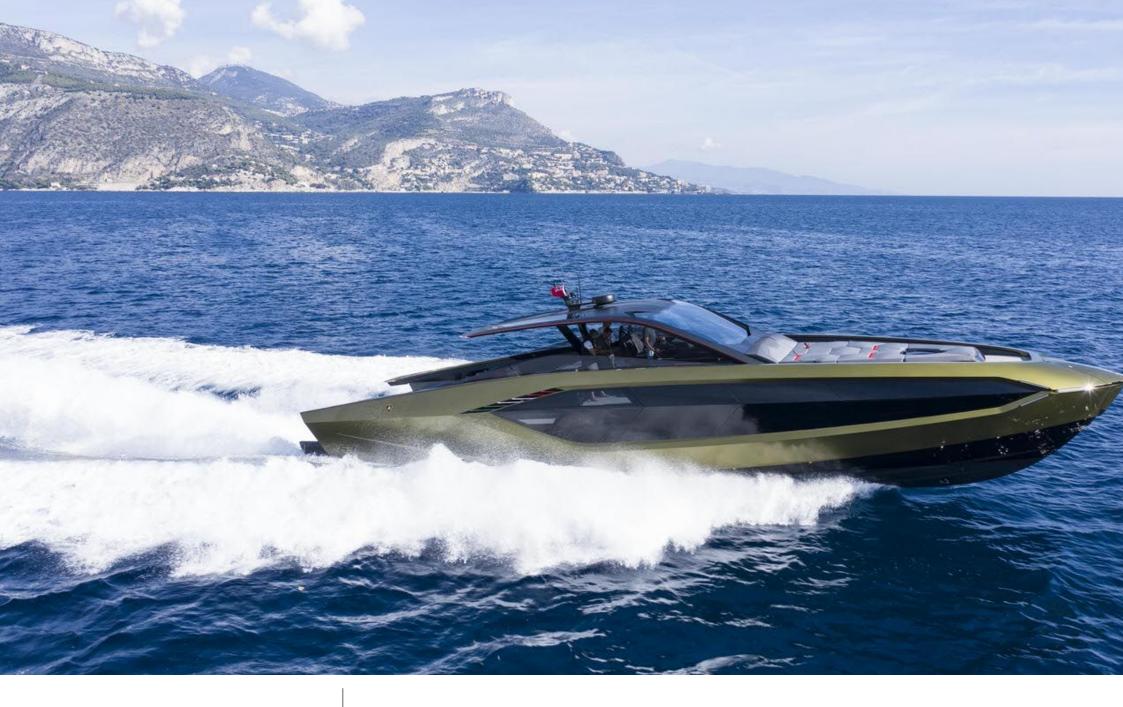

### M/Y FAST ONE **LAMBORGHINI**

Snorkeling Gear Sound System

Stabilisers at anchor

# EXTERIOR DESIGN