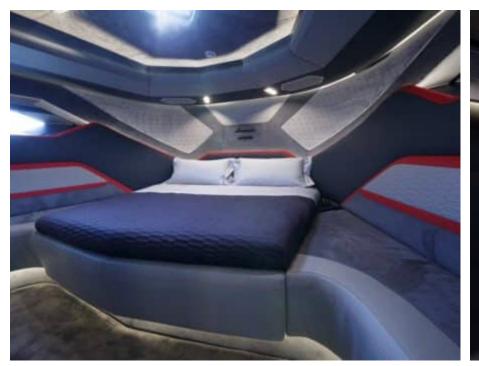

### M/Y FAST ONE **LAMBORGHINI**

























Snorkeling Gear Sound System

Stabilisers at anchor











# EXTERIOR DESIGN







































## INTERIOR DESIGN













Features









# GALLERY LIFESTYLE















#### **Specifications**



Low rate per day 80 000 €



High rate per day





Summer low rate per week 48 000 €



Summer high rate per week

48 000 €



Winter low rate per week 48 000 €



Winter high rate per week

48 000 €



Builder

Technomar



Year built

2022



Length

20.00 m



**Guests Cruising** 

10



Cabins

2

Winter Cruising Area(s)

Corsica - Sardinia, French Riviera, Italy & Sicily, West Mediterranean

Summer Cruising Area(s)

Corsica - Sardinia, French Riviera, Italy & Sicily, West Mediterranean

Crew

Max speed 60 knots

Cruising speed 40 knots

Fuel consumption 600 L/Hr

Type of cabins

2 (1 x Twin, 1 x Double)