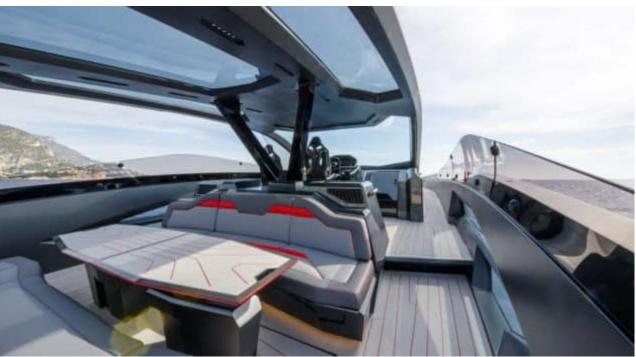

### M/Y FAST ONE **LAMBORGHINI**

























Snorkeling Gear Sound System

Stabilisers at anchor











# EXTERIOR DESIGN







































## INTERIOR DESIGN













Features









# GALLERY LIFESTYLE















#### **Specifications**



Low rate per day 80 000 €



High rate per day





Summer low rate per week 48 000 €



Summer high rate per week

48 000 €



Winter low rate per week 48 000 €



Winter high rate per week

48 000 €



Builder

Technomar



Year built

2022



Length

20.00 m



**Guests Cruising** 

10



Cabins

2

Winter Cruising Area(s)

Corsica - Sardinia, French Riviera, Italy & Sicily, West Mediterranean

Summer Cruising Area(s)

Corsica - Sardinia, French Riviera, Italy & Sicily, West Mediterranean

Crew

Max speed 60 knots

Cruising speed 40 knots

Fuel consumption 600 L/Hr

Type of cabins

2 (1 x Twin, 1 x Double)