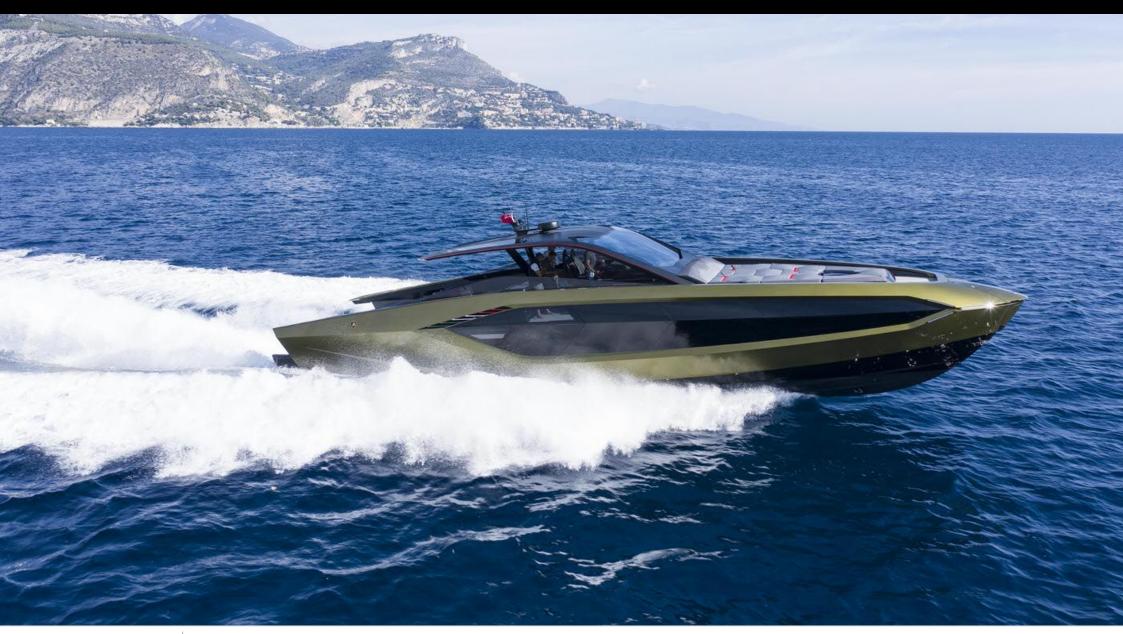

### M/Y FAST ONE **LAMBORGHINI**

Snorkeling Gear Sound System

Stabilisers at anchor

# EXTERIOR DESIGN