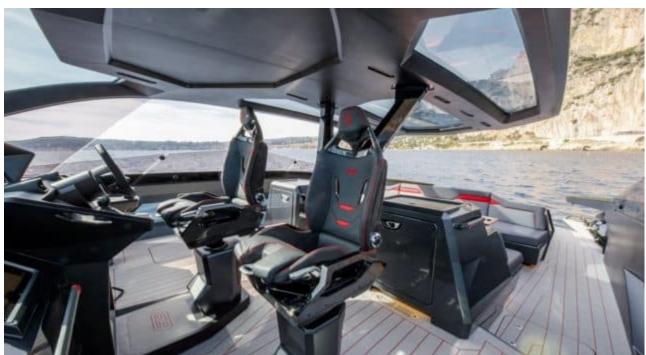

### M/Y FAST ONE **LAMBORGHINI**

























Snorkeling Gear Sound System

Stabilisers at anchor











# EXTERIOR DESIGN







































## INTERIOR DESIGN













Features









# GALLERY LIFESTYLE















#### **Specifications**



Low rate per day 80 000 €



High rate per day





Summer low rate per week 48 000 €



Summer high rate per week

48 000 €



Winter low rate per week 48 000 €



Winter high rate per week

48 000 €



Builder

Technomar



Year built

2022



Length

20.00 m



**Guests Cruising** 

10



Cabins

2

Winter Cruising Area(s)

Corsica - Sardinia, French Riviera, Italy & Sicily, West Mediterranean

Summer Cruising Area(s)

Corsica - Sardinia, French Riviera, Italy & Sicily, West Mediterranean

Crew

Max speed 60 knots

Cruising speed 40 knots

Fuel consumption 600 L/Hr

Type of cabins

2 (1 x Twin, 1 x Double)