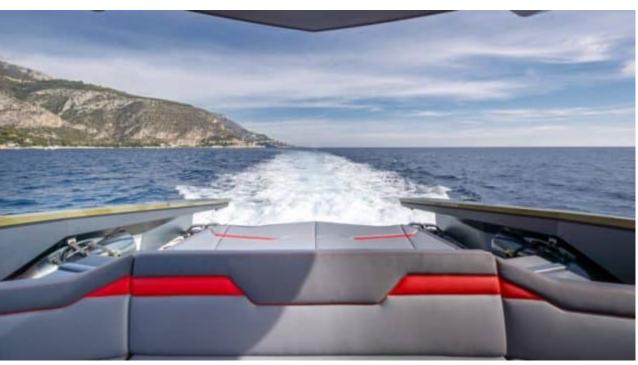

### M/Y FAST ONE **LAMBORGHINI**

























Snorkeling Gear Sound System

Stabilisers at anchor











# EXTERIOR DESIGN







































## INTERIOR DESIGN













Features









# GALLERY LIFESTYLE















#### **Specifications**



Low rate per day 80 000 €



High rate per day





Summer low rate per week 48 000 €



Summer high rate per week

48 000 €



Winter low rate per week 48 000 €



Winter high rate per week

48 000 €



Builder

Technomar



Year built

2022



Length

20.00 m



**Guests Cruising** 

10



Cabins

2

Winter Cruising Area(s)

Corsica - Sardinia, French Riviera, Italy & Sicily, West Mediterranean

Summer Cruising Area(s)

Corsica - Sardinia, French Riviera, Italy & Sicily, West Mediterranean

Crew

Max speed 60 knots

Cruising speed 40 knots

Fuel consumption 600 L/Hr

Type of cabins

2 (1 x Twin, 1 x Double)