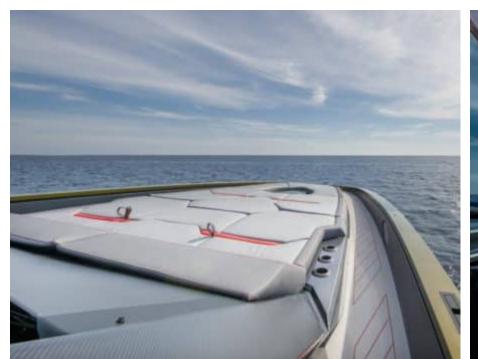

### M/Y FAST ONE **LAMBORGHINI**

























Snorkeling Gear Sound System

Stabilisers at anchor











# EXTERIOR DESIGN







































## INTERIOR DESIGN













Features









# GALLERY LIFESTYLE















#### **Specifications**



Low rate per day 80 000 €



High rate per day





Summer low rate per week 48 000 €



Summer high rate per week

48 000 €



Winter low rate per week 48 000 €



Winter high rate per week

48 000 €



Builder

Technomar



Year built

2022



Length

20.00 m



**Guests Cruising** 

10



Cabins

2

Winter Cruising Area(s)

Corsica - Sardinia, French Riviera, Italy & Sicily, West Mediterranean

Summer Cruising Area(s)

Corsica - Sardinia, French Riviera, Italy & Sicily, West Mediterranean

Crew

Max speed 60 knots

Cruising speed 40 knots

Fuel consumption 600 L/Hr

Type of cabins

2 (1 x Twin, 1 x Double)