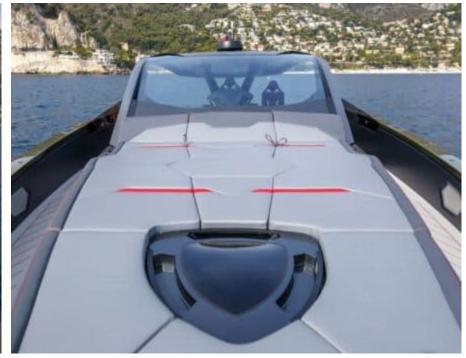

### M/Y FAST ONE **LAMBORGHINI**

























Snorkeling Gear Sound System

Stabilisers at anchor











# EXTERIOR DESIGN







































## INTERIOR DESIGN













Features









# GALLERY LIFESTYLE















#### **Specifications**



Low rate per day 80 000 €



High rate per day





Summer low rate per week 48 000 €



Summer high rate per week

48 000 €



Winter low rate per week 48 000 €



Winter high rate per week

48 000 €



Builder

Technomar



Year built

2022



Length

20.00 m



**Guests Cruising** 

10



Cabins

2

Winter Cruising Area(s)

Corsica - Sardinia, French Riviera, Italy & Sicily, West Mediterranean

Summer Cruising Area(s)

Corsica - Sardinia, French Riviera, Italy & Sicily, West Mediterranean

Crew

Max speed 60 knots

Cruising speed 40 knots

Fuel consumption 600 L/Hr

Type of cabins

2 (1 x Twin, 1 x Double)