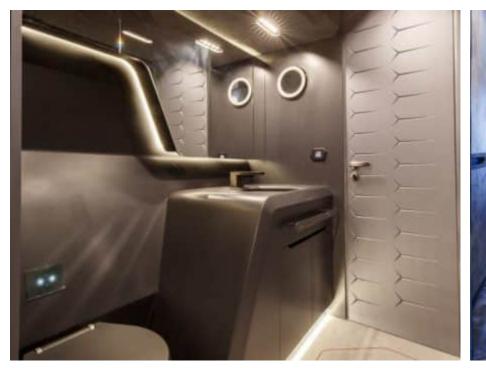

### M/Y FAST ONE **LAMBORGHINI**

























Snorkeling Gear Sound System

Stabilisers at anchor











# EXTERIOR DESIGN







































## INTERIOR DESIGN













Features









# GALLERY LIFESTYLE















#### **Specifications**



Low rate per day 80 000 €



High rate per day





Summer low rate per week 48 000 €



Summer high rate per week

48 000 €



Winter low rate per week 48 000 €



Winter high rate per week

48 000 €



Builder

Technomar



Year built

2022



Length

20.00 m



**Guests Cruising** 

10



Cabins

2

Winter Cruising Area(s)

Corsica - Sardinia, French Riviera, Italy & Sicily, West Mediterranean

Summer Cruising Area(s)

Corsica - Sardinia, French Riviera, Italy & Sicily, West Mediterranean

Crew

Max speed 60 knots

Cruising speed 40 knots

Fuel consumption 600 L/Hr

Type of cabins

2 (1 x Twin, 1 x Double)