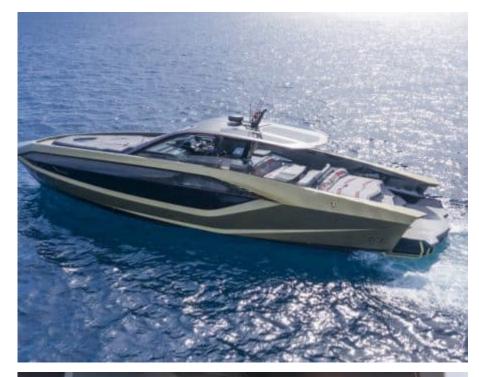

### M/Y FAST ONE **LAMBORGHINI**

























Snorkeling Gear Sound System

Stabilisers at anchor











# EXTERIOR DESIGN







































## INTERIOR DESIGN













Features









# GALLERY LIFESTYLE















#### **Specifications**



Low rate per day 80 000 €



High rate per day





Summer low rate per week 48 000 €



Summer high rate per week

48 000 €



Winter low rate per week 48 000 €



Winter high rate per week

48 000 €



Builder

Technomar



Year built

2022



Length

20.00 m



**Guests Cruising** 

10



Cabins

2

Winter Cruising Area(s)

Corsica - Sardinia, French Riviera, Italy & Sicily, West Mediterranean

Summer Cruising Area(s)

Corsica - Sardinia, French Riviera, Italy & Sicily, West Mediterranean

Crew

Max speed 60 knots

Cruising speed 40 knots

Fuel consumption 600 L/Hr

Type of cabins

2 (1 x Twin, 1 x Double)