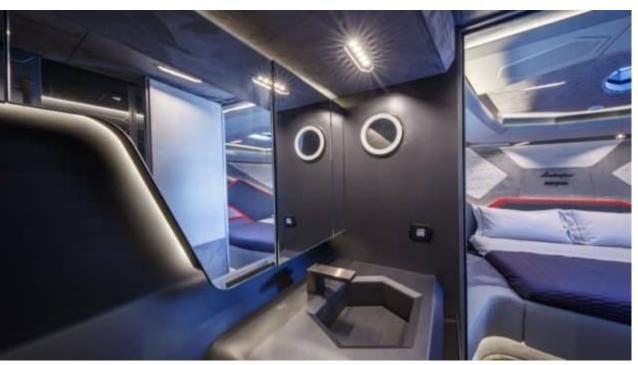

### M/Y FAST ONE **LAMBORGHINI**

























Snorkeling Gear Sound System

Stabilisers at anchor











# EXTERIOR DESIGN







































## INTERIOR DESIGN













Features









# GALLERY LIFESTYLE















#### **Specifications**



Low rate per day 80 000 €



High rate per day





Summer low rate per week 48 000 €



Summer high rate per week

48 000 €



Winter low rate per week 48 000 €



Winter high rate per week

48 000 €



Builder

Technomar



Year built

2022



Length

20.00 m



**Guests Cruising** 

10



Cabins

2

Winter Cruising Area(s)

Corsica - Sardinia, French Riviera, Italy & Sicily, West Mediterranean

Summer Cruising Area(s)

Corsica - Sardinia, French Riviera, Italy & Sicily, West Mediterranean

Crew

Max speed 60 knots

Cruising speed 40 knots

Fuel consumption 600 L/Hr

Type of cabins

2 (1 x Twin, 1 x Double)