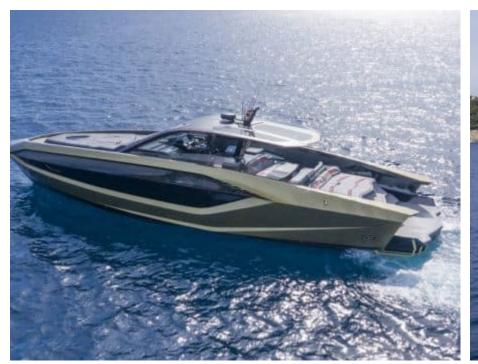

### M/Y FAST ONE **LAMBORGHINI**

























Snorkeling Gear Sound System

Stabilisers at anchor











# EXTERIOR DESIGN







































## INTERIOR DESIGN













Features









# GALLERY LIFESTYLE















#### **Specifications**



Low rate per day 80 000 €



High rate per day





Summer low rate per week 48 000 €



Summer high rate per week

48 000 €



Winter low rate per week 48 000 €



Winter high rate per week

48 000 €



Builder

Technomar



Year built

2022



Length

20.00 m



**Guests Cruising** 

10



Cabins

2

Winter Cruising Area(s)

Corsica - Sardinia, French Riviera, Italy & Sicily, West Mediterranean

Summer Cruising Area(s)

Corsica - Sardinia, French Riviera, Italy & Sicily, West Mediterranean

Crew

Max speed 60 knots

Cruising speed 40 knots

Fuel consumption 600 L/Hr

Type of cabins

2 (1 x Twin, 1 x Double)