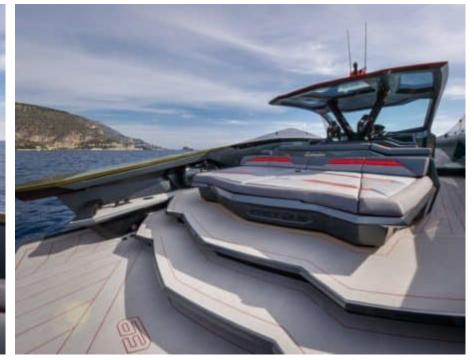

### M/Y FAST ONE **LAMBORGHINI**

























Snorkeling Gear Sound System

Stabilisers at anchor











# EXTERIOR DESIGN







































## INTERIOR DESIGN













Features









# GALLERY LIFESTYLE















#### **Specifications**



Low rate per day 80 000 €



High rate per day





Summer low rate per week 48 000 €



Summer high rate per week

48 000 €



Winter low rate per week 48 000 €



Winter high rate per week

48 000 €



Builder

Technomar



Year built

2022



Length

20.00 m



**Guests Cruising** 

10



Cabins

2

Winter Cruising Area(s)

Corsica - Sardinia, French Riviera, Italy & Sicily, West Mediterranean

Summer Cruising Area(s)

Corsica - Sardinia, French Riviera, Italy & Sicily, West Mediterranean

Crew

Max speed 60 knots

Cruising speed 40 knots

Fuel consumption 600 L/Hr

Type of cabins

2 (1 x Twin, 1 x Double)