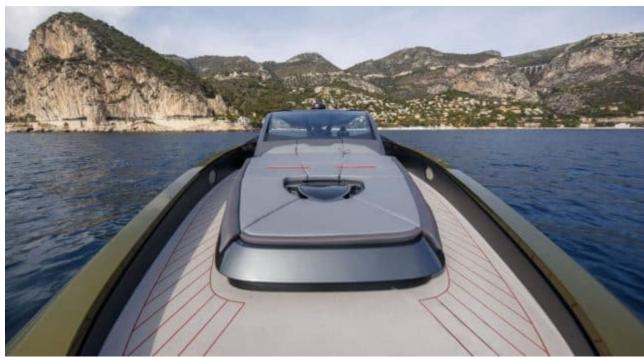

### M/Y FAST ONE **LAMBORGHINI**

























Snorkeling Gear Sound System

Stabilisers at anchor











# EXTERIOR DESIGN







































## INTERIOR DESIGN













Features









# GALLERY LIFESTYLE















#### **Specifications**



Low rate per day 80 000 €



High rate per day





Summer low rate per week 48 000 €



Summer high rate per week

48 000 €



Winter low rate per week 48 000 €



Winter high rate per week

48 000 €



Builder

Technomar



Year built

2022



Length

20.00 m



**Guests Cruising** 

10



Cabins

2

Winter Cruising Area(s)

Corsica - Sardinia, French Riviera, Italy & Sicily, West Mediterranean

Summer Cruising Area(s)

Corsica - Sardinia, French Riviera, Italy & Sicily, West Mediterranean

Crew

Max speed 60 knots

Cruising speed 40 knots

Fuel consumption 600 L/Hr

Type of cabins

2 (1 x Twin, 1 x Double)