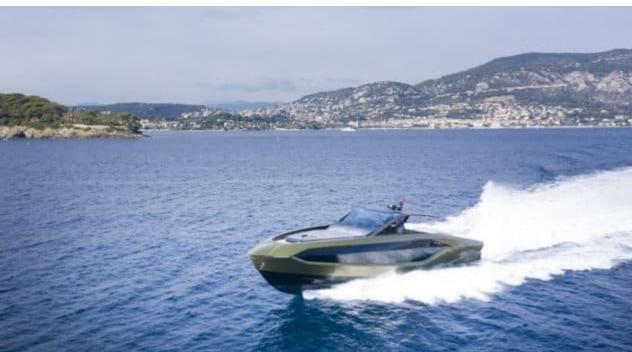

### M/Y FAST ONE **LAMBORGHINI**

























Snorkeling Gear Sound System

Stabilisers at anchor











# EXTERIOR DESIGN







































## INTERIOR DESIGN













Features









# GALLERY LIFESTYLE















#### **Specifications**



Low rate per day 80 000 €



High rate per day





Summer low rate per week 48 000 €



Summer high rate per week

48 000 €



Winter low rate per week 48 000 €



Winter high rate per week

48 000 €



Builder

Technomar



Year built

2022



Length

20.00 m



**Guests Cruising** 

10



Cabins

2

Winter Cruising Area(s)

Corsica - Sardinia, French Riviera, Italy & Sicily, West Mediterranean

Summer Cruising Area(s)

Corsica - Sardinia, French Riviera, Italy & Sicily, West Mediterranean

Crew

Max speed 60 knots

Cruising speed 40 knots

Fuel consumption 600 L/Hr

Type of cabins

2 (1 x Twin, 1 x Double)