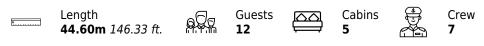

# Specifications

| €                                     | Summer low rate<br>150 000 € | e per week            |  |                                     | €                                                                                   | Summer  <br>175 000 € | high rate ı                   | oer week |             |
|---------------------------------------|------------------------------|-----------------------|--|-------------------------------------|-------------------------------------------------------------------------------------|-----------------------|-------------------------------|----------|-------------|
| Winter low rate per week<br>150 000 € |                              |                       |  | Winter high rate per week 175 000 € |                                                                                     |                       |                               |          |             |
|                                       | Builder<br>AB Yachts         |                       |  | Year buil<br>2016                   | t                                                                                   |                       |                               |          |             |
|                                       | Length<br>44.60 m            |                       |  |                                     |                                                                                     | Guests (<br>12        | Cruising                      |          | Cabins<br>5 |
| Winter Cruising Area(s)               |                              |                       |  |                                     | Summer Cruising Area(s)<br>Corsica - Sardinia, French Riviera, Italy & Sicily, West |                       |                               |          |             |
| Crew<br>7                             |                              | Max speed<br>42 knots |  |                                     |                                                                                     |                       | ly, west                      |          |             |
|                                       |                              |                       |  | Cruising<br>32 knots                | uising speed<br>knots                                                               |                       | Fuel consumption<br>1200 L/HR |          |             |
| Type of<br>5 (4 x Do                  | cabins<br>puble, 1 x Twin)   |                       |  |                                     |                                                                                     |                       |                               |          |             |