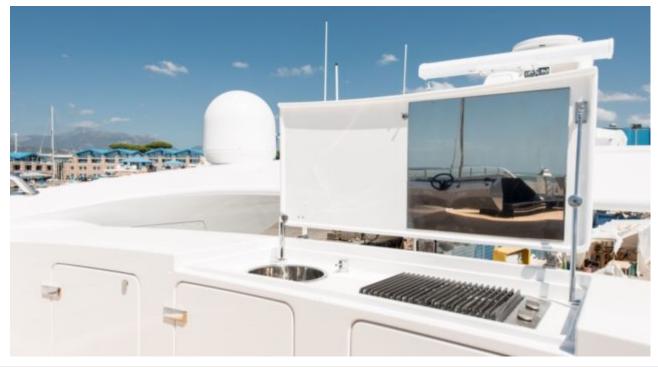

## M/Y FAST & FURIOUS

| Barbecue              | <del>. ب</del><br>Sunbeds         | 8m+ tender boa<br>/ day boat | پندر<br>کی کی ک | TV<br>岡<br>Apple TV |
|-----------------------|-----------------------------------|------------------------------|--------------------------------------------------|---------------------|
| Donuts                | 们 <del>二</del> 〕<br>Gym Equipment | کھیے<br>Jetski               | Paddle Boards x<br>2                             | Seabob x 4          |
| Snorkeling Gear       | Stabilisers at anchor             | Stabilisers<br>underway      | Television                                       | Tender              |
| Towable water<br>toys | wakeboard                         | <b>((r</b><br>Wifi           |                                                  |                     |

### EXTERIOR DESIGN