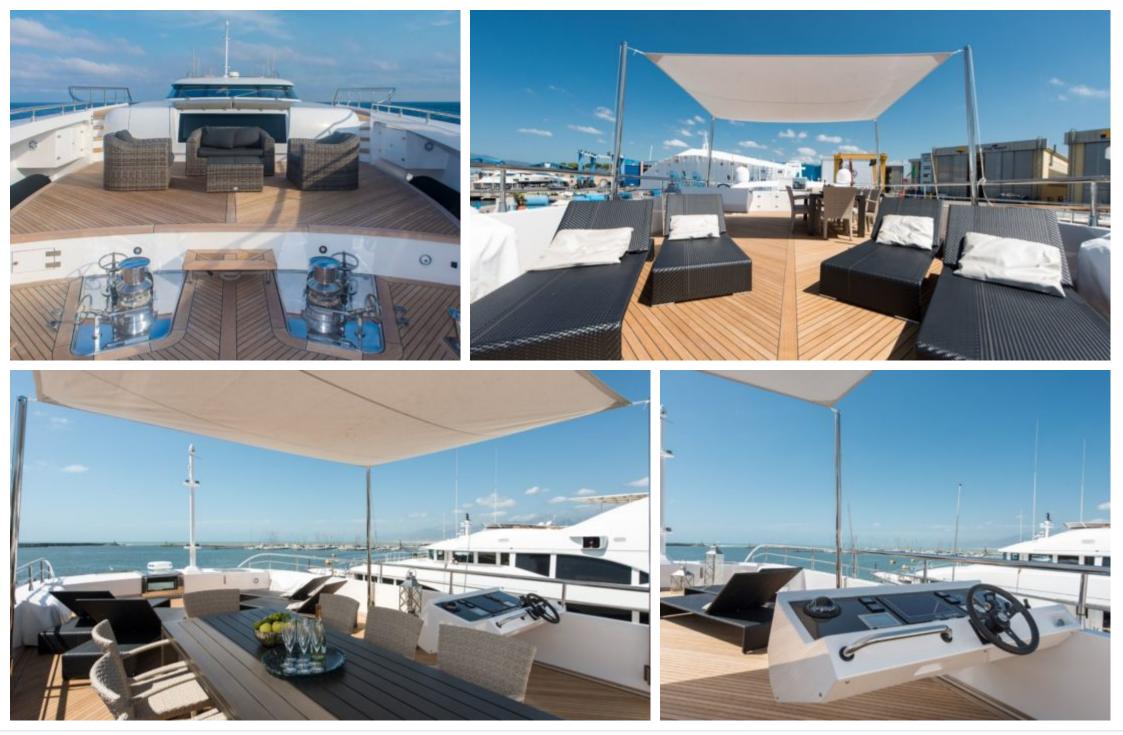

beds         | 8m+ tender boa<br>/ day boat | پندر<br>کی کی ک | TV<br>岡<br>Apple TV |
|-----------------------|-----------------------------------|------------------------------|--------------------------------------------------|---------------------|
| Donuts                | 们 <del>二</del> 〕<br>Gym Equipment | کھیے<br>Jetski               | Paddle Boards x<br>2                             | Seabob x 4          |
| Snorkeling Gear       | Stabilisers at anchor             | Stabilisers<br>underway      | Television                                       | Tender              |
| Towable water<br>toys | wakeboard                         | <b>((r</b><br>Wifi           |                                                  |                     |







### EXTERIOR DESIGN



































# INTERIOR DESIGN































# GALLERY LIFESTYLE









# Specifications

| €                                     | Summer low rate<br>150 000 € | e per week            |  |                                     | €                                                                                   | Summer  <br>175 000 € | high rate ı                   | oer week |             |
|---------------------------------------|------------------------------|-----------------------|--|-------------------------------------|-------------------------------------------------------------------------------------|-----------------------|-------------------------------|----------|-------------|
| Winter low rate per week<br>150 000 € |                              |