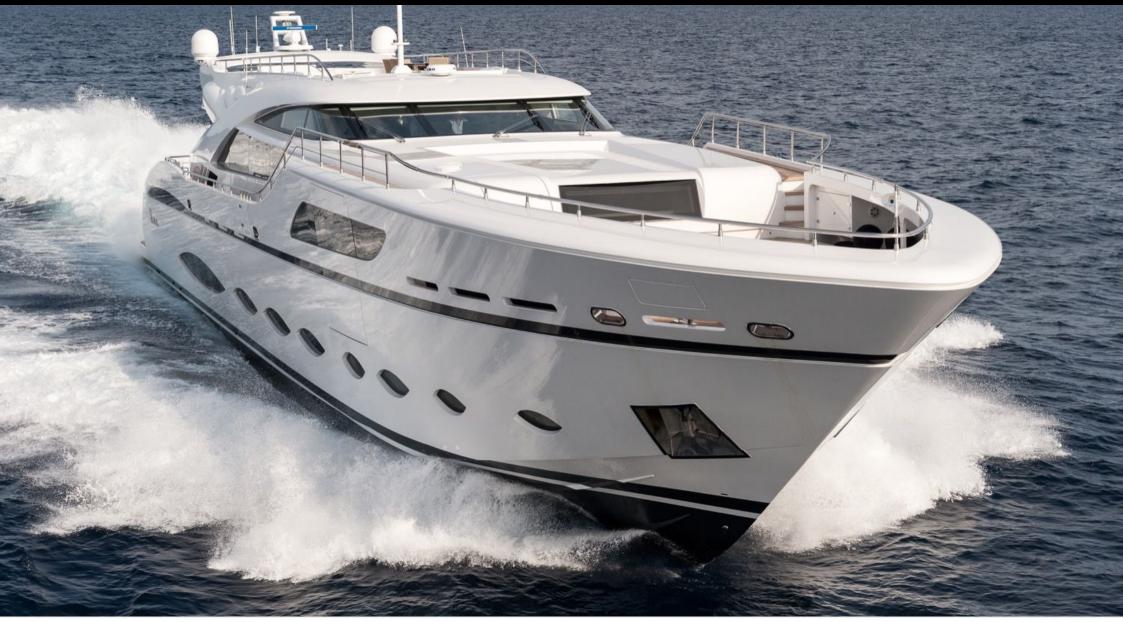

<del>. ب</del><br>Sunbeds         | 8m+ tender boa<br>/ day boat | پندر<br>کی کی ک | TV<br>岡<br>Apple TV |
|-----------------------|-----------------------------------|------------------------------|--------------------------------------------------|---------------------|
| Donuts                | 们 <del>二</del> 〕<br>Gym Equipment | کھیے<br>Jetski               | Paddle Boards x<br>2                             | Seabob x 4          |
| Snorkeling Gear       | Stabilisers at anchor             | Stabilisers<br>underway      | Television                                       | Tender              |
| Towable water<br>toys | wakeboard                         | <b>((r</b><br>Wifi           |                                                  |                     |







### EXTERIOR DESIGN



































# INTERIOR DESIGN































# GALLERY LIFESTYLE









# Specifications

| €                                     | Summer low rate<br>150 000 € | e per week            |  |                                     | €                                                                                   | Summer  <br>175 000 € | high rate ı                   | oer week |             |
|---------------------------------------|------------------------------|-----------------------|--|-------------------------------------|-------------------------------------------------------------------------------------|-----------------------|-------------------------------|----------|-------------|
| Winter low rate per week<br>150 000 € |