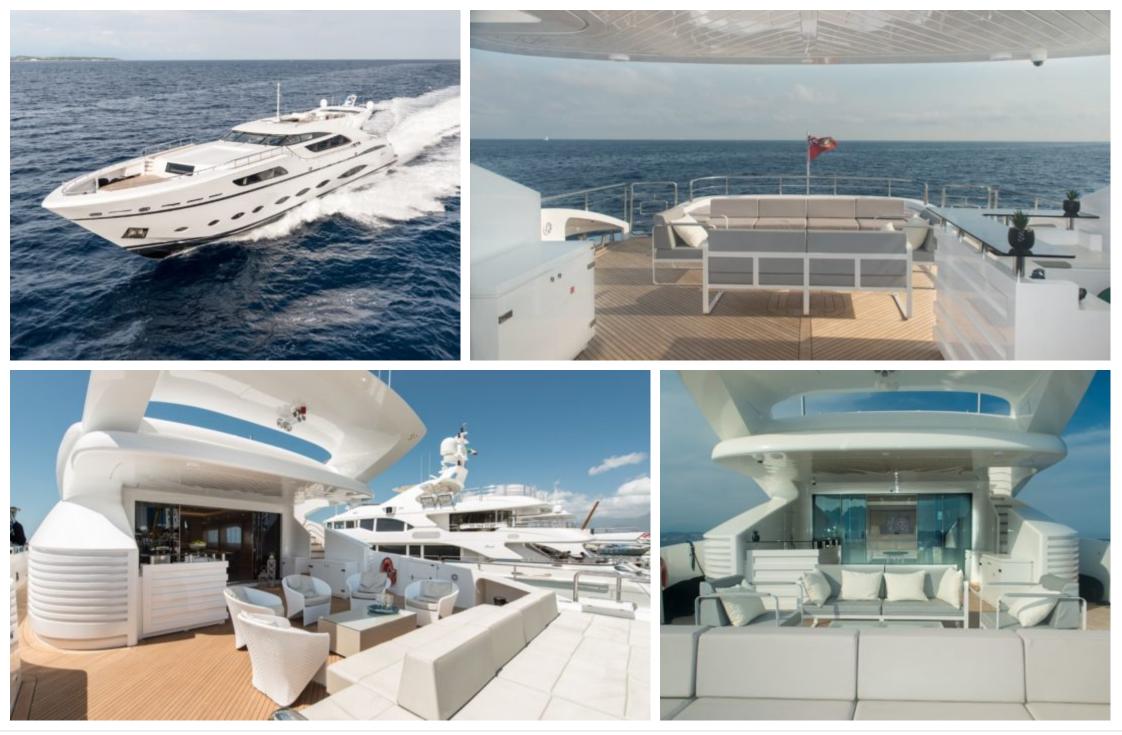

el><br>Sunbeds         | 8m+ tender boa<br>/ day boat | پندر<br>کی کی ک | TV<br>岡<br>Apple TV |
|-----------------------|-----------------------------------|------------------------------|--------------------------------------------------|---------------------|
| Donuts                | 们 <del>二</del> 〕<br>Gym Equipment | کھیے<br>Jetski               | Paddle Boards x<br>2                             | Seabob x 4          |
| Snorkeling Gear       | Stabilisers at anchor             | Stabilisers<br>underway      | Television                                       | Tender              |
| Towable water<br>toys | wakeboard                         | <b>((r</b><br>Wifi           |                                                  |                     |







### EXTERIOR DESIGN



































# INTERIOR DESIGN































# GALLERY LIFESTYLE









# Specifications

| €                                     | Summer low rate<br>150 000 € | e per week            |  |                                     | €                                                                                   | Summer  <br>175 000 € | high rate ı                   | oer week |             |
|---------------------------------------|------------------------------|-----------------------|--|-------------------------------------|-------------------------------------------------------------------------------------|-----------------------|-------------------------------|----------|-------------|
| Winter low rate per week<br>150 000 € |                              |