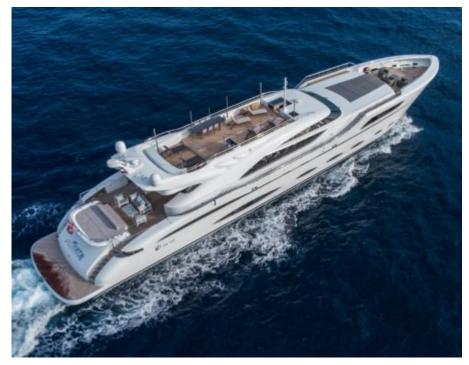

| Barbecue              | <del>. ب</del><br>Sunbeds         | 8m+ tender boa<br>/ day boat | پندر<br>کی کی ک | TV<br>岡<br>Apple TV |
|-----------------------|-----------------------------------|------------------------------|--------------------------------------------------|---------------------|
| Donuts                | 们 <del>二</del> 〕<br>Gym Equipment | کھیے<br>Jetski               | Paddle Boards x<br>2                             | Seabob x 4          |
| Snorkeling Gear       | Stabilisers at anchor             | Stabilisers<br>underway      | Television                                       | Tender              |
| Towable water<br>toys | wakeboard                         | <b>((r</b><br>Wifi           |                                                  |                     |







### EXTERIOR DESIGN



































# INTERIOR DESIGN































# GALLERY LIFESTYLE









# Specifications

| €                                     | Summer low rate<br>150 000 € | e per week            |  |                                     | €                                                                                   | Summer  <br>175 000 € | high rate ı                   | oer week |             |
|---------------------------------------|------------------------------|-----------------------|--|-------------------------------------|-------------------------------------------------------------------------------------|-----------------------|-------------------------------|----------|-------------|
| Winter low rate per week<br>150