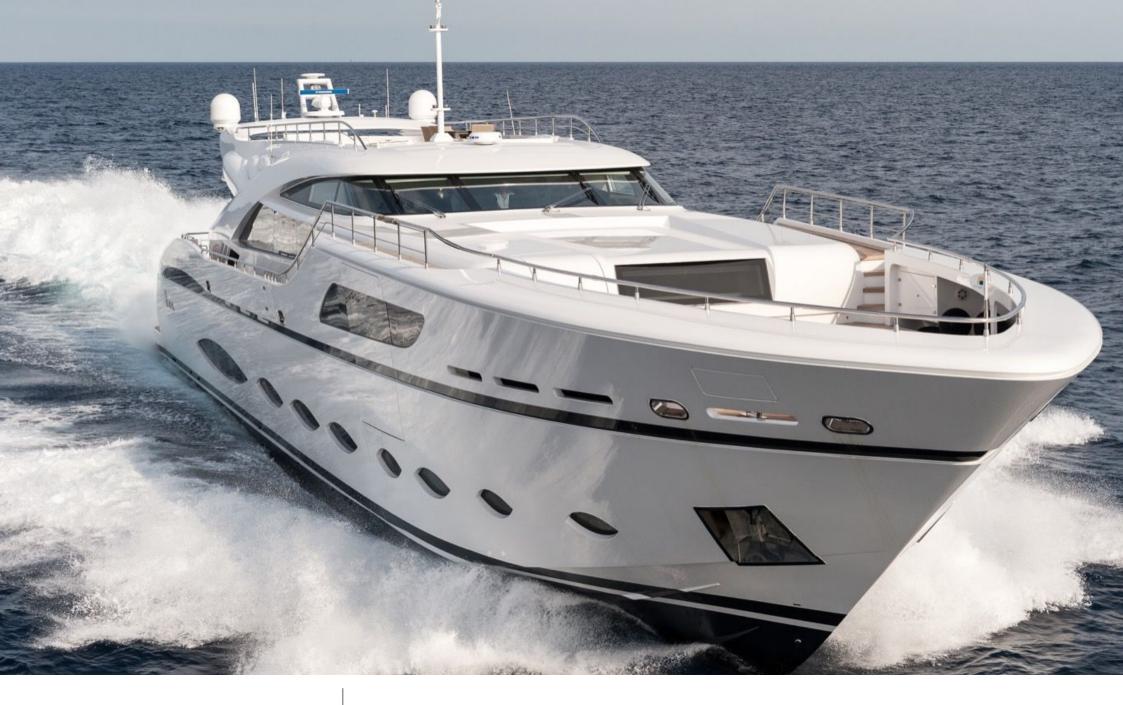

#### M/Y FAST & FURIOUS

## M/Y FAST & FURIOUS

| Barbecue              | <del>. ب</del><br>Sunbeds         | 8m+ tender boa<br>/ day boat | پندر<br>کی کی ک | TV<br>岡<br>Apple TV |
|-----------------------|-----------------------------------|------------------------------|--------------------------------------------------|---------------------|
| Donuts                | 们 <del>二</del> 〕<br>Gym Equipment | کھیے<br>Jetski               | Paddle Boards x<br>2                             | Seabob x 4          |
| Snorkeling Gear       | Stabilisers at anchor             | Stabilisers<br>underway      | Television                                       | Tender              |
| Towable water<br>toys | wakeboard                         | <b>((r</b><br>Wifi           |                                                  |                     |

### EXTERIOR DESIGN