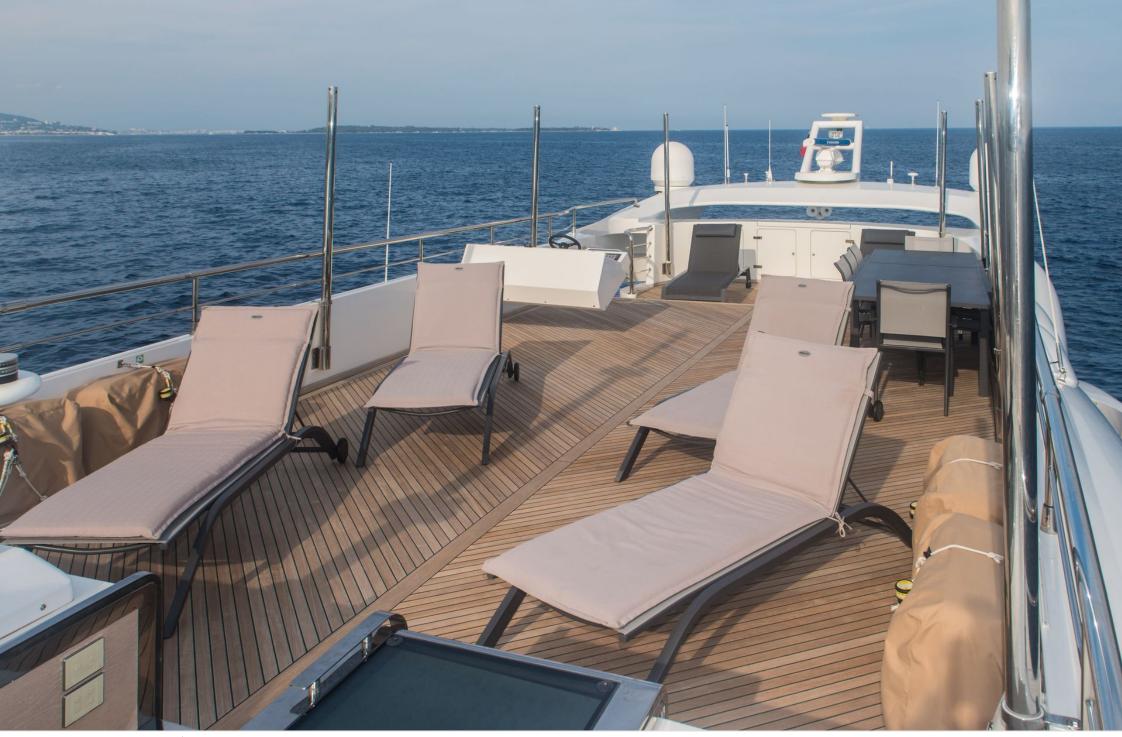

|-----------------------|-----------------------------------|------------------------------|--------------------------------------------------|---------------------|
| Donuts                | 们 <del>二</del> 〕<br>Gym Equipment | کھیے<br>Jetski               | Paddle Boards x<br>2                             | Seabob x 4          |
| Snorkeling Gear       | Stabilisers at anchor             | Stabilisers<br>underway      | Television                                       | Tender              |
| Towable water<br>toys | wakeboard                         | <b>((r</b><br>Wifi           |                                                  |                     |







### EXTERIOR DESIGN



































# INTERIOR DESIGN































# GALLERY LIFESTYLE









# Specifications

| €                                     | Summer low rate<br>150 000 € | e per week            |  |                                     | €                                                                                   | Summer  <br>175 000 € | high rate ı                   | oer week |             |
|---------------------------------------|------------------------------|-----------------------|--|-------------------------------------|-------------------------------------------------------------------------------------|-----------------------|-------------------------------|----------|-------------|
| Winter low rate per week<br>150 000 € |                              |                       |  | Winter high rate per week 175 000 € |