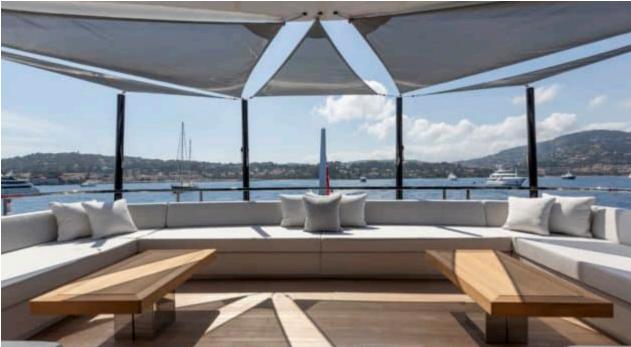

### M/Y EXTRA TIME













Jetski x 2











Snorkeling Gear Sound System













Stabilisers at



Stabilisers

underway





# **EXTERIOR DESIGN**



































## INTERIOR DESIGN













































# GALLERY LIFESTYLE





























#### Specifications



Summer low rate per week 240 000 €



Summer high rate per week 285 000 €



Winter low rate per week 0€



Winter high rate per week

0€



Builder Conrad



Year built

2024



Length 44.27 m



**Guests Cruising** 

Cabins

Winter Cruising Area(s)

Crew

Max speed 12 knots

Summer Cruising Area(s)

10

Corsica - Sardinia, French Riviera, Italy & Sicily, Spain & Balearics, West Mediterranean

Cruising speed

11 knots

Fuel consumption 120 L/H

Type of cabins

5 (3 x Double, 2 x Convertible)