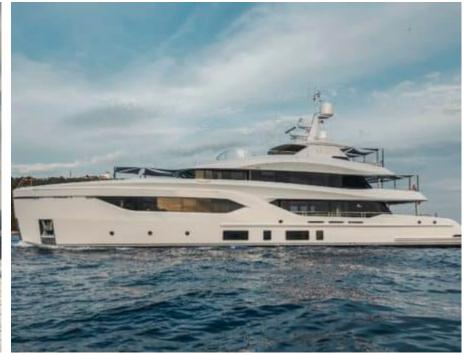

### M/Y EXTRA TIME













Jetski x 2











Snorkeling Gear Sound System













Stabilisers at



Stabilisers

underway





# **EXTERIOR DESIGN**



































## INTERIOR DESIGN













































# GALLERY LIFESTYLE





























#### Specifications



Summer low rate per week 240 000 €



Summer high rate per week 285 000 €



Winter low rate per week 0€



Winter high rate per week

0€



Builder Conrad



Year built

2024



Length 44.27 m



**Guests Cruising** 

Cabins

Winter Cruising Area(s)

Crew

Max speed 12 knots

Summer Cruising Area(s)

10

Corsica - Sardinia, French Riviera, Italy & Sicily, Spain & Balearics, West Mediterranean

Cruising speed

11 knots

Fuel consumption 120 L/H

Type of cabins

5 (3 x Double, 2 x Convertible)