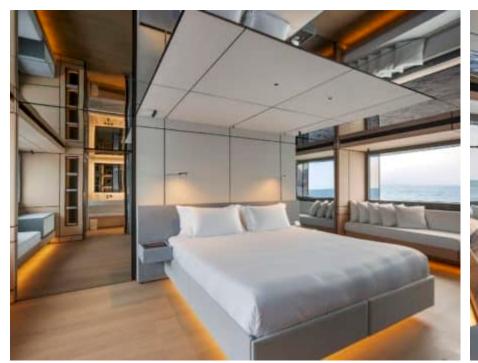

### M/Y EXTRA TIME













Jetski x 2











Snorkeling Gear Sound System













Stabilisers at



Stabilisers

underway





# **EXTERIOR DESIGN**



































## INTERIOR DESIGN













































# GALLERY LIFESTYLE





























#### Specifications



Summer low rate per week 240 000 €



Summer high rate per week 285 000 €



Winter low rate per week 0€



Winter high rate per week

0€



Builder Conrad



Year built

2024



Length 44.27 m



**Guests Cruising** 

Cabins

Winter Cruising Area(s)

Crew

Max speed 12 knots

Summer Cruising Area(s)

10

Corsica - Sardinia, French Riviera, Italy & Sicily, Spain & Balearics, West Mediterranean

Cruising speed

11 knots

Fuel consumption 120 L/H

Type of cabins

5 (3 x Double, 2 x Convertible)