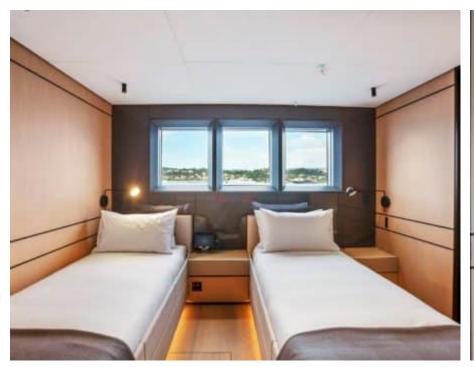

## INTERIOR DESIGN

10

Corsica - Sardinia, French Riviera, Italy & Sicily, Spain & Balearics, West Mediterranean

Cruising speed

11 knots

Fuel consumption 120 L/H

Type of cabins

5 (3 x Double, 2 x Convertible)