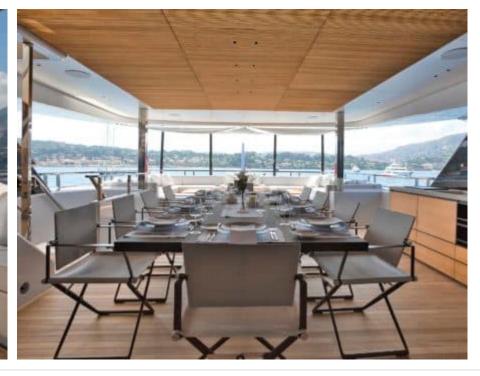

### M/Y EXTRA TIME













Jetski x 2











Snorkeling Gear Sound System













Stabilisers at



Stabilisers

underway





# **EXTERIOR DESIGN**



































## INTERIOR DESIGN













































# GALLERY LIFESTYLE





























#### Specifications



Summer low rate per week 240 000 €



Summer high rate per week 285 000 €



Winter low rate per week 0€



Winter high rate per week

0€



Builder Conrad



Year built

2024



Length 44.27 m



**Guests Cruising** 

Cabins

Winter Cruising Area(s)

Crew

Max speed 12 knots

Summer Cruising Area(s)

10

Corsica - Sardinia, French Riviera, Italy & Sicily, Spain & Balearics, West Mediterranean

Cruising speed

11 knots

Fuel consumption 120 L/H

Type of cabins

5 (3 x Double, 2 x Convertible)