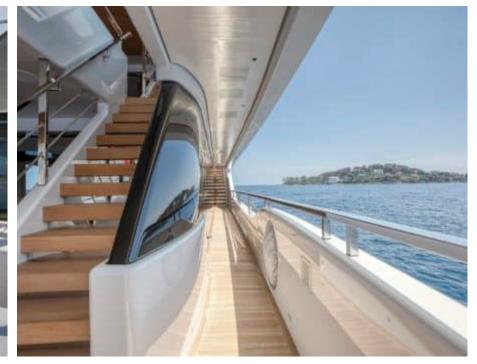

### M/Y EXTRA TIME













Jetski x 2











Snorkeling Gear Sound System













Stabilisers at



Stabilisers

underway





# **EXTERIOR DESIGN**



































## INTERIOR DESIGN













































# GALLERY LIFESTYLE





























#### Specifications



Summer low rate per week 240 000 €



Summer high rate per week 285 000 €



Winter low rate per week 0€



Winter high rate per week

0€



Builder Conrad



Year built

2024



Length 44.27 m



**Guests Cruising** 

Cabins

Winter Cruising Area(s)

Crew

Max speed 12 knots

Summer Cruising Area(s)

10

Corsica - Sardinia, French Riviera, Italy & Sicily, Spain & Balearics, West Mediterranean

Cruising speed

11 knots

Fuel consumption 120 L/H

Type of cabins

5 (3 x Double, 2 x Convertible)