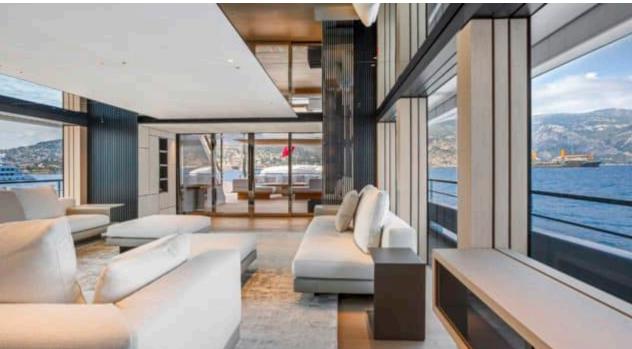

### M/Y EXTRA TIME













Jetski x 2











Snorkeling Gear Sound System













Stabilisers at



Stabilisers

underway





# **EXTERIOR DESIGN**



































## INTERIOR DESIGN













































# GALLERY LIFESTYLE





























#### Specifications



Summer low rate per week 240 000 €



Summer high rate per week 285 000 €



Winter low rate per week 0€



Winter high rate per week

0€



Builder Conrad



Year built

2024



Length 44.27 m



**Guests Cruising** 

Cabins

Winter Cruising Area(s)

Crew

Max speed 12 knots

Summer Cruising Area(s)

10

Corsica - Sardinia, French Riviera, Italy & Sicily, Spain & Balearics, West Mediterranean

Cruising speed

11 knots

Fuel consumption 120 L/H

Type of cabins

5 (3 x Double, 2 x Convertible)