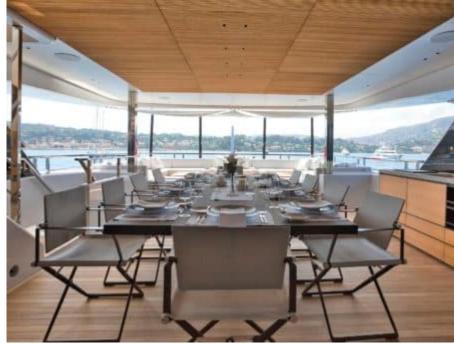

### M/Y EXTRA TIME













Jetski x 2











Snorkeling Gear Sound System













Stabilisers at



Stabilisers

underway





# **EXTERIOR DESIGN**



































## INTERIOR DESIGN













































# GALLERY LIFESTYLE





























#### Specifications



Summer low rate per week 240 000 €



Summer high rate per week 285 000 €



Winter low rate per week 0€



Winter high rate per week

0€



Builder Conrad



Year built

2024



Length 44.27 m



**Guests Cruising** 

Cabins

Winter Cruising Area(s)

Crew

Max speed 12 knots

Summer Cruising Area(s)

10

Corsica - Sardinia, French Riviera, Italy & Sicily, Spain & Balearics, West Mediterranean

Cruising speed

11 knots

Fuel consumption 120 L/H

Type of cabins

5 (3 x Double, 2 x Convertible)