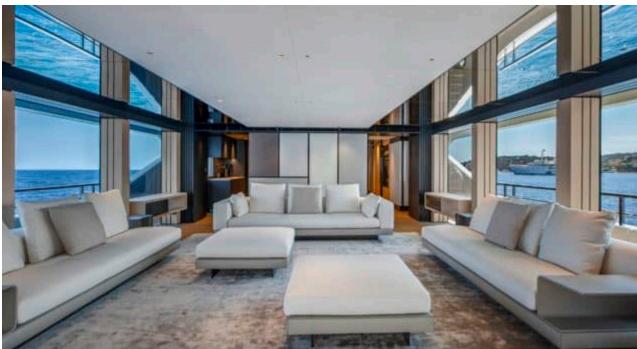

### M/Y EXTRA TIME













Jetski x 2











Snorkeling Gear Sound System













Stabilisers at



Stabilisers

underway





# **EXTERIOR DESIGN**



































## INTERIOR DESIGN













































# GALLERY LIFESTYLE





























#### Specifications



Summer low rate per week 240 000 €



Summer high rate per week 285 000 €



Winter low rate per week 0€



Winter high rate per week

0€



Builder Conrad



Year built

2024



Length 44.27 m



**Guests Cruising** 

Cabins

Winter Cruising Area(s)

Crew

Max speed 12 knots

Summer Cruising Area(s)

10

Corsica - Sardinia, French Riviera, Italy & Sicily, Spain & Balearics, West Mediterranean

Cruising speed

11 knots

Fuel consumption 120 L/H

Type of cabins

5 (3 x Double, 2 x Convertible)