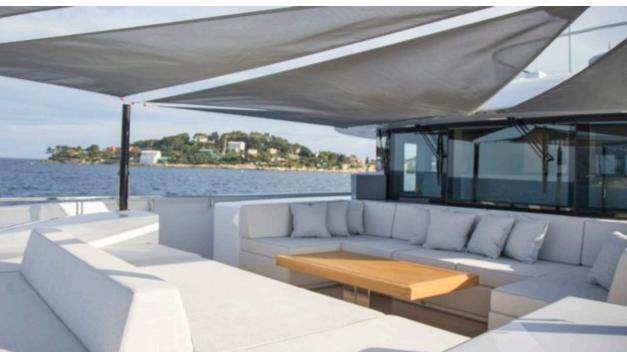

### M/Y EXTRA TIME













Jetski x 2











Snorkeling Gear Sound System













Stabilisers at



Stabilisers

underway





# **EXTERIOR DESIGN**



































## INTERIOR DESIGN













































# GALLERY LIFESTYLE





























#### Specifications



Summer low rate per week 240 000 €



Summer high rate per week 285 000 €



Winter low rate per week 0€



Winter high rate per week

0€



Builder Conrad



Year built

2024



Length 44.27 m



**Guests Cruising** 

Cabins

Winter Cruising Area(s)

Crew

Max speed 12 knots

Summer Cruising Area(s)

10

Corsica - Sardinia, French Riviera, Italy & Sicily, Spain & Balearics, West Mediterranean

Cruising speed

11 knots

Fuel consumption 120 L/H

Type of cabins

5 (3 x Double, 2 x Convertible)