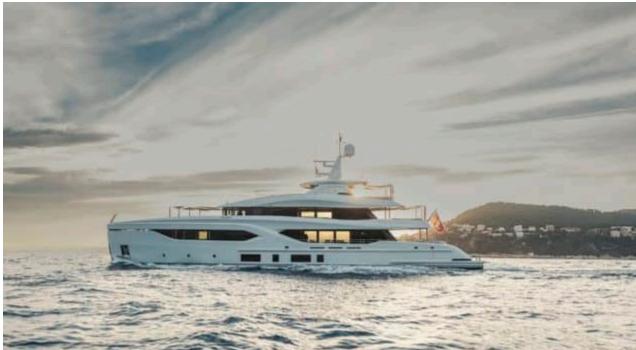

### M/Y EXTRA TIME













Jetski x 2











Snorkeling Gear Sound System













Stabilisers at



Stabilisers

underway





# **EXTERIOR DESIGN**



































## INTERIOR DESIGN













































# GALLERY LIFESTYLE





























#### Specifications



Summer low rate per week 240 000 €



Summer high rate per week 285 000 €



Winter low rate per week 0€



Winter high rate per week

0€



Builder Conrad



Year built

2024



Length 44.27 m



**Guests Cruising** 

Cabins

Winter Cruising Area(s)

Crew

Max speed 12 knots

Summer Cruising Area(s)

10

Corsica - Sardinia, French Riviera, Italy & Sicily, Spain & Balearics, West Mediterranean

Cruising speed

11 knots

Fuel consumption 120 L/H

Type of cabins

5 (3 x Double, 2 x Convertible)