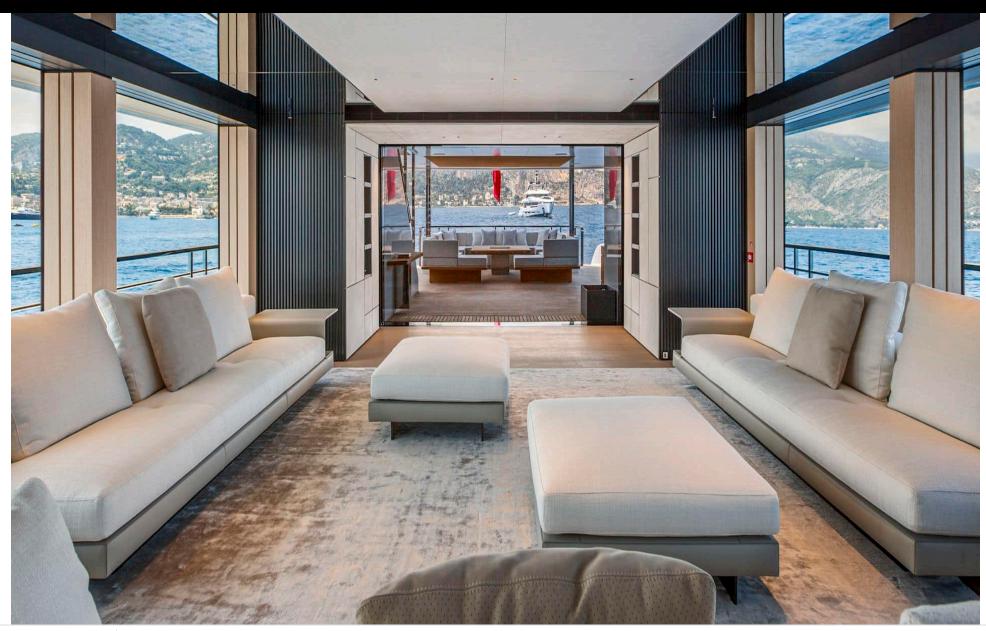

### M/Y EXTRA TIME













Jetski x 2











Snorkeling Gear Sound System













Stabilisers at



Stabilisers

underway





# **EXTERIOR DESIGN**



































## INTERIOR DESIGN













































# GALLERY LIFESTYLE





























#### Specifications



Summer low rate per week 240 000 €



Summer high rate per week 285 000 €



Winter low rate per week 0€



Winter high rate per week

0€



Builder Conrad



Year built

2024



Length 44.27 m



**Guests Cruising** 

Cabins

Winter Cruising Area(s)

Crew

Max speed 12 knots

Summer Cruising Area(s)

10

Corsica - Sardinia, French Riviera, Italy & Sicily, Spain & Balearics, West Mediterranean

Cruising speed

11 knots

Fuel consumption 120 L/H

Type of cabins

5 (3 x Double, 2 x Convertible)