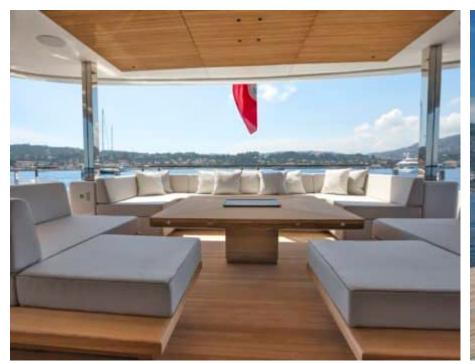

### M/Y EXTRA TIME













Jetski x 2











Snorkeling Gear Sound System













Stabilisers at



Stabilisers

underway





# **EXTERIOR DESIGN**



































## INTERIOR DESIGN













































# GALLERY LIFESTYLE





























#### Specifications



Summer low rate per week 240 000 €



Summer high rate per week 285 000 €



Winter low rate per week 0€



Winter high rate per week

0€



Builder Conrad



Year built

2024



Length 44.27 m



**Guests Cruising** 

Cabins

Winter Cruising Area(s)

Crew

Max speed 12 knots

Summer Cruising Area(s)

10

Corsica - Sardinia, French Riviera, Italy & Sicily, Spain & Balearics, West Mediterranean

Cruising speed

11 knots

Fuel consumption 120 L/H

Type of cabins

5 (3 x Double, 2 x Convertible)