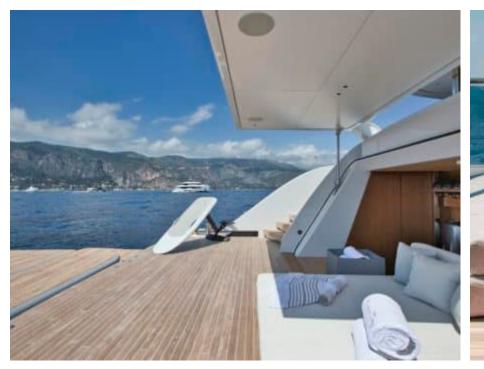

### M/Y EXTRA TIME













Jetski x 2











Snorkeling Gear Sound System













Stabilisers at



Stabilisers

underway





# **EXTERIOR DESIGN**



































## INTERIOR DESIGN













































# GALLERY LIFESTYLE





























#### Specifications



Summer low rate per week 240 000 €



Summer high rate per week 285 000 €



Winter low rate per week 0€



Winter high rate per week

0€



Builder Conrad



Year built

2024



Length 44.27 m



**Guests Cruising** 

Cabins

Winter Cruising Area(s)

Crew

Max speed 12 knots

Summer Cruising Area(s)

10

Corsica - Sardinia, French Riviera, Italy & Sicily, Spain & Balearics, West Mediterranean

Cruising speed

11 knots

Fuel consumption 120 L/H

Type of cabins

5 (3 x Double, 2 x Convertible)