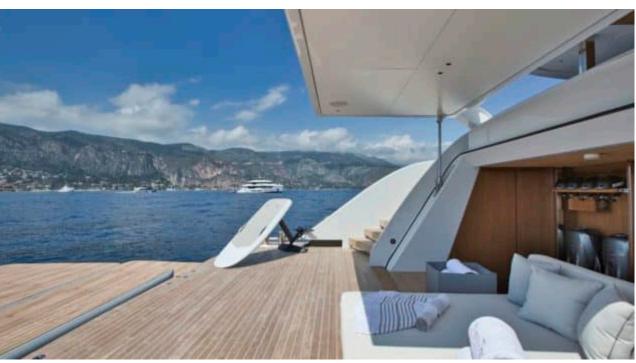

### M/Y EXTRA TIME













Jetski x 2











Snorkeling Gear Sound System













Stabilisers at



Stabilisers

underway





# **EXTERIOR DESIGN**



































## INTERIOR DESIGN













































# GALLERY LIFESTYLE





























#### Specifications



Summer low rate per week 240 000 €



Summer high rate per week 285 000 €



Winter low rate per week 0€



Winter high rate per week

0€



Builder Conrad



Year built

2024



Length 44.27 m



**Guests Cruising** 

Cabins

Winter Cruising Area(s)

Crew

Max speed 12 knots

Summer Cruising Area(s)

10

Corsica - Sardinia, French Riviera, Italy & Sicily, Spain & Balearics, West Mediterranean

Cruising speed

11 knots

Fuel consumption 120 L/H

Type of cabins

5 (3 x Double, 2 x Convertible)