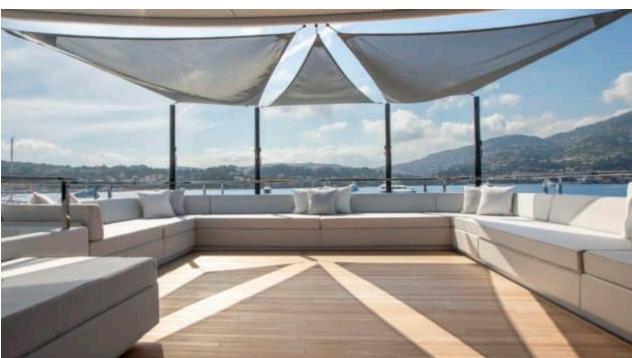

### M/Y EXTRA TIME













Jetski x 2











Snorkeling Gear Sound System













Stabilisers at



Stabilisers

underway





# **EXTERIOR DESIGN**



































## INTERIOR DESIGN













































# GALLERY LIFESTYLE





























#### Specifications



Summer low rate per week 240 000 €



Summer high rate per week 285 000 €



Winter low rate per week 0€



Winter high rate per week

0€



Builder Conrad



Year built

2024



Length 44.27 m



**Guests Cruising** 

Cabins

Winter Cruising Area(s)

Crew

Max speed 12 knots

Summer Cruising Area(s)

10

Corsica - Sardinia, French Riviera, Italy & Sicily, Spain & Balearics, West Mediterranean

Cruising speed

11 knots

Fuel consumption 120 L/H

Type of cabins

5 (3 x Double, 2 x Convertible)