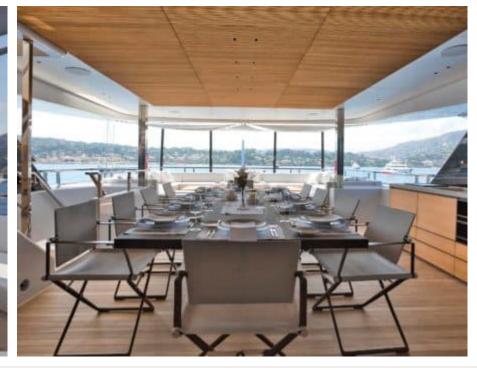

### M/Y EXTRA TIME













Jetski x 2











Snorkeling Gear Sound System













Stabilisers at



Stabilisers

underway





# **EXTERIOR DESIGN**



































## INTERIOR DESIGN













































# GALLERY LIFESTYLE





























#### Specifications



Summer low rate per week 240 000 €



Summer high rate per week 285 000 €



Winter low rate per week 0€



Winter high rate per week

0€



Builder Conrad



Year built

2024



Length 44.27 m



**Guests Cruising** 

Cabins

Winter Cruising Area(s)

Crew

Max speed 12 knots

Summer Cruising Area(s)

10

Corsica - Sardinia, French Riviera, Italy & Sicily, Spain & Balearics, West Mediterranean

Cruising speed

11 knots

Fuel consumption 120 L/H

Type of cabins

5 (3 x Double, 2 x Convertible)