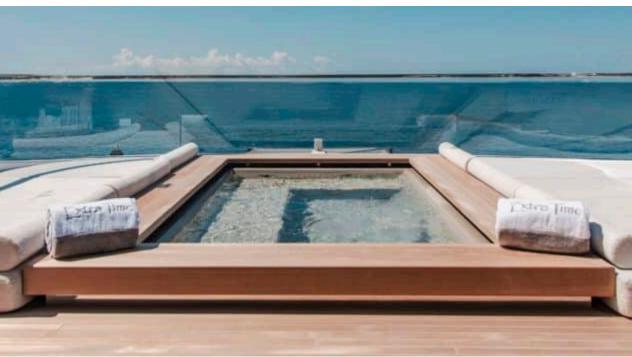

### M/Y EXTRA TIME













Jetski x 2











Snorkeling Gear Sound System













Stabilisers at



Stabilisers

underway





# **EXTERIOR DESIGN**



































## INTERIOR DESIGN













































# GALLERY LIFESTYLE





























#### Specifications



Summer low rate per week 240 000 €



Summer high rate per week 285 000 €



Winter low rate per week 0€



Winter high rate per week

0€



Builder Conrad



Year built

2024



Length 44.27 m



**Guests Cruising** 

Cabins

Winter Cruising Area(s)

Crew

Max speed 12 knots

Summer Cruising Area(s)

10

Corsica - Sardinia, French Riviera, Italy & Sicily, Spain & Balearics, West Mediterranean

Cruising speed

11 knots

Fuel consumption 120 L/H

Type of cabins

5 (3 x Double, 2 x Convertible)