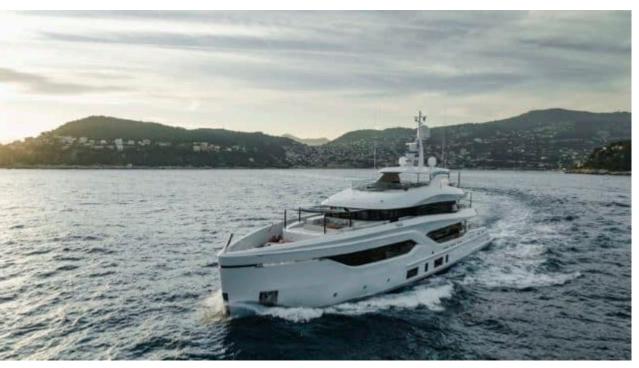

### M/Y EXTRA TIME













Jetski x 2











Snorkeling Gear Sound System













Stabilisers at



Stabilisers

underway





# **EXTERIOR DESIGN**



































## INTERIOR DESIGN













































# GALLERY LIFESTYLE





























#### Specifications



Summer low rate per week 240 000 €



Summer high rate per week 285 000 €



Winter low rate per week 0€



Winter high rate per week

0€



Builder Conrad



Year built

2024



Length 44.27 m



**Guests Cruising** 

Cabins

Winter Cruising Area(s)

Crew

Max speed 12 knots

Summer Cruising Area(s)

10

Corsica - Sardinia, French Riviera, Italy & Sicily, Spain & Balearics, West Mediterranean

Cruising speed

11 knots

Fuel consumption 120 L/H

Type of cabins

5 (3 x Double, 2 x Convertible)