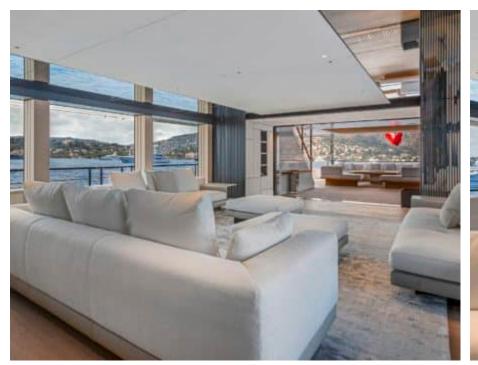

### M/Y EXTRA TIME













Jetski x 2











Snorkeling Gear Sound System













Stabilisers at



Stabilisers

underway





# **EXTERIOR DESIGN**



































## INTERIOR DESIGN













































# GALLERY LIFESTYLE





























#### Specifications



Summer low rate per week 240 000 €



Summer high rate per week 285 000 €



Winter low rate per week 0€



Winter high rate per week

0€



Builder Conrad



Year built

2024



Length 44.27 m



**Guests Cruising** 

Cabins

Winter Cruising Area(s)

Crew

Max speed 12 knots

Summer Cruising Area(s)

10

Corsica - Sardinia, French Riviera, Italy & Sicily, Spain & Balearics, West Mediterranean

Cruising speed

11 knots

Fuel consumption 120 L/H

Type of cabins

5 (3 x Double, 2 x Convertible)