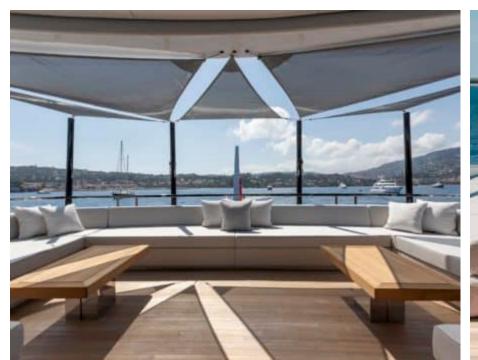

### M/Y EXTRA TIME













Jetski x 2











Snorkeling Gear Sound System













Stabilisers at



Stabilisers

underway





# **EXTERIOR DESIGN**



































## INTERIOR DESIGN













































# GALLERY LIFESTYLE





























#### Specifications



Summer low rate per week 240 000 €



Summer high rate per week 285 000 €



Winter low rate per week 0€



Winter high rate per week

0€



Builder Conrad



Year built

2024



Length 44.27 m



**Guests Cruising** 

Cabins

Winter Cruising Area(s)

Crew

Max speed 12 knots

Summer Cruising Area(s)

10

Corsica - Sardinia, French Riviera, Italy & Sicily, Spain & Balearics, West Mediterranean

Cruising speed

11 knots

Fuel consumption 120 L/H

Type of cabins

5 (3 x Double, 2 x Convertible)