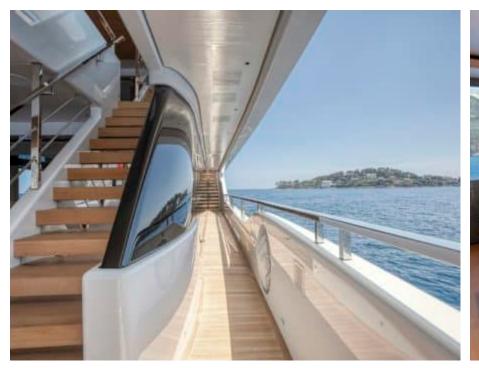

### M/Y EXTRA TIME













Jetski x 2











Snorkeling Gear Sound System













Stabilisers at



Stabilisers

underway





# **EXTERIOR DESIGN**



































## INTERIOR DESIGN













































# GALLERY LIFESTYLE





























#### Specifications



Summer low rate per week 240 000 €



Summer high rate per week 285 000 €



Winter low rate per week 0€



Winter high rate per week

0€



Builder Conrad



Year built

2024



Length 44.27 m



**Guests Cruising** 

Cabins

Winter Cruising Area(s)

Crew

Max speed 12 knots

Summer Cruising Area(s)

10

Corsica - Sardinia, French Riviera, Italy & Sicily, Spain & Balearics, West Mediterranean

Cruising speed

11 knots

Fuel consumption 120 L/H

Type of cabins

5 (3 x Double, 2 x Convertible)