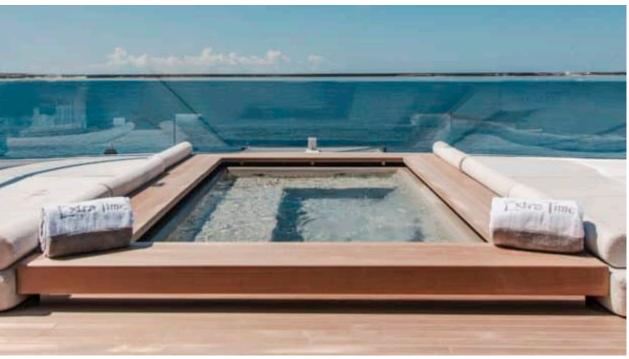

### M/Y EXTRA TIME













Jetski x 2











Snorkeling Gear Sound System













Stabilisers at



Stabilisers

underway





# **EXTERIOR DESIGN**



































## INTERIOR DESIGN













































# GALLERY LIFESTYLE





























#### Specifications



Summer low rate per week 240 000 €



Summer high rate per week 285 000 €



Winter low rate per week 0€



Winter high rate per week

0€



Builder Conrad



Year built

2024



Length 44.27 m



**Guests Cruising** 

Cabins

Winter Cruising Area(s)

Crew

Max speed 12 knots

Summer Cruising Area(s)

10

Corsica - Sardinia, French Riviera, Italy & Sicily, Spain & Balearics, West Mediterranean

Cruising speed

11 knots

Fuel consumption 120 L/H

Type of cabins

5 (3 x Double, 2 x Convertible)