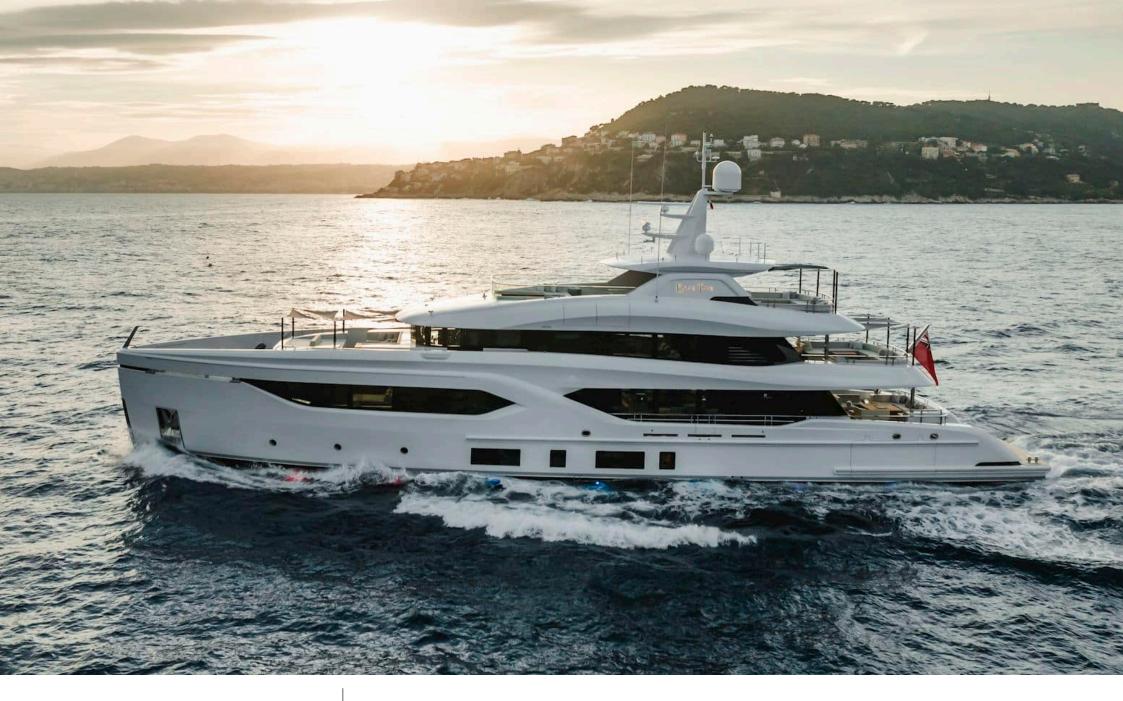

### M/Y EXTRA TIME

Jetski x 2

Snorkeling Gear Sound System

Stabilisers at

Stabilisers

underway

# **EXTERIOR DESIGN**