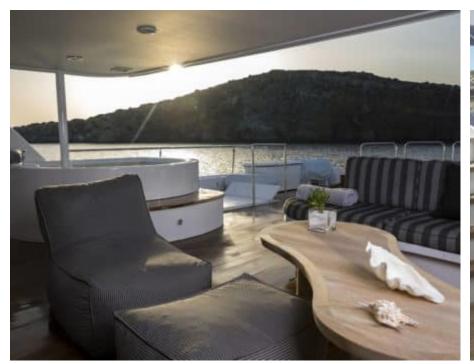

#### M/Y ENDLESS **SUMMER**

















































## EXTERIOR DESIGN























## INTERIOR DESIGN





























# GALLERY LIFESTYLE











#### **Specifications**



Low rate per day

17 500 €



High rate per day

20 000 €



Summer low rate per week

105 000 €



Summer high rate per week

120 000 €



Winter low rate per week

105 000 €



Winter high rate per week

105 000 €



Builder

Westport



Year built

2004



Year refit

2023



Length

39.62 m



**Guests Cruising** 

12



Cabins

6

Winter Cruising Area(s)

East Mediterranean Greece

East Mediterranean, Greece

Summer Cruising Area(s) East Mediterranean, Greece

Crew

Max speed 18 knots Cruising speed 17 knots

Fuel consumption 590 L/Hr

Type of cabins

6 (4 x Double, 2 x Convertible)