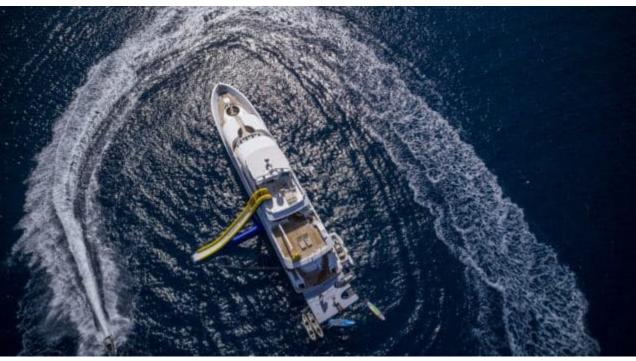

#### M/Y ENDLESS **SUMMER**

















































## EXTERIOR DESIGN























## INTERIOR DESIGN





























# GALLERY LIFESTYLE











#### **Specifications**



Low rate per day

17 500 €



High rate per day

20 000 €



Summer low rate per week

105 000 €



Summer high rate per week

120 000 €



Winter low rate per week

105 000 €



Winter high rate per week

105 000 €



Builder

Westport



Year built

2004



Year refit

2023



Length

39.62 m



**Guests Cruising** 

12



Cabins

6

Winter Cruising Area(s)

East Mediterranean Greece

East Mediterranean, Greece

Summer Cruising Area(s) East Mediterranean, Greece

Crew

Max speed 18 knots Cruising speed 17 knots

Fuel consumption 590 L/Hr

Type of cabins

6 (4 x Double, 2 x Convertible)