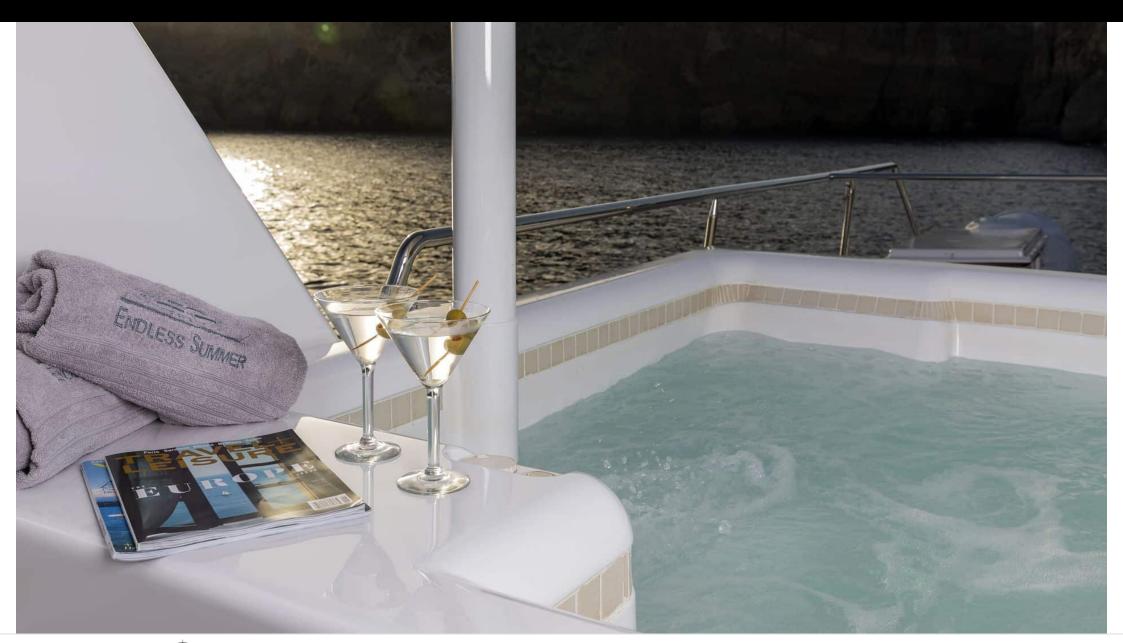

#### M/Y ENDLESS **SUMMER**

















































## EXTERIOR DESIGN























## INTERIOR DESIGN





























# GALLERY LIFESTYLE











#### **Specifications**



Low rate per day

17 500 €



High rate per day

20 000 €



Summer low rate per week

105 000 €



Summer high rate per week

120 000 €



Winter low rate per week

105 000 €



Winter high rate per week

105 000 €



Builder

Westport



Year built

2004



Year refit

2023



Length

39.62 m



**Guests Cruising** 

12



Cabins

6

Winter Cruising Area(s)

East Mediterranean Greece

East Mediterranean, Greece

Summer Cruising Area(s) East Mediterranean, Greece

Crew

Max speed 18 knots Cruising speed 17 knots

Fuel consumption 590 L/Hr

Type of cabins

6 (4 x Double, 2 x Convertible)