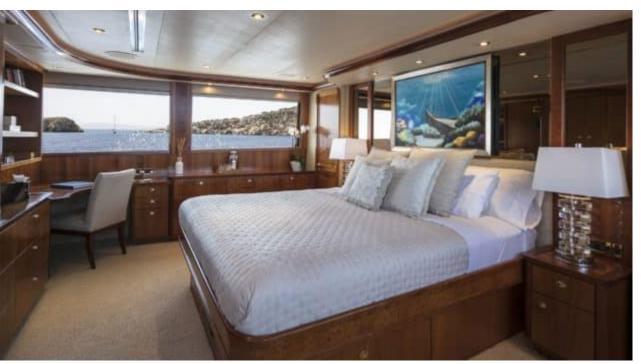

#### M/Y ENDLESS **SUMMER**

















































## EXTERIOR DESIGN























## INTERIOR DESIGN





























# GALLERY LIFESTYLE











#### **Specifications**



Low rate per day

17 500 €



High rate per day

20 000 €



Summer low rate per week

105 000 €



Summer high rate per week

120 000 €



Winter low rate per week

105 000 €



Winter high rate per week

105 000 €



Builder

Westport



Year built

2004



Year refit

2023



Length

39.62 m



**Guests Cruising** 

12



Cabins

6

Winter Cruising Area(s)

East Mediterranean Greece

East Mediterranean, Greece

Summer Cruising Area(s) East Mediterranean, Greece

Crew

Max speed 18 knots Cruising speed 17 knots

Fuel consumption 590 L/Hr

Type of cabins

6 (4 x Double, 2 x Convertible)