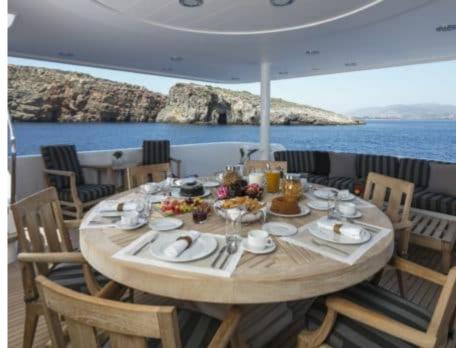

#### M/Y ENDLESS **SUMMER**

















































## EXTERIOR DESIGN























## INTERIOR DESIGN





























# GALLERY LIFESTYLE











#### **Specifications**



Low rate per day

17 500 €



High rate per day

20 000 €



Summer low rate per week

105 000 €



Summer high rate per week

120 000 €



Winter low rate per week

105 000 €



Winter high rate per week

105 000 €



Builder

Westport



Year built

2004



Year refit

2023



Length

39.62 m



**Guests Cruising** 

12



Cabins

6

Winter Cruising Area(s)

East Mediterranean Greece

East Mediterranean, Greece

Summer Cruising Area(s) East Mediterranean, Greece

Crew

Max speed 18 knots Cruising speed 17 knots

Fuel consumption 590 L/Hr

Type of cabins

6 (4 x Double, 2 x Convertible)