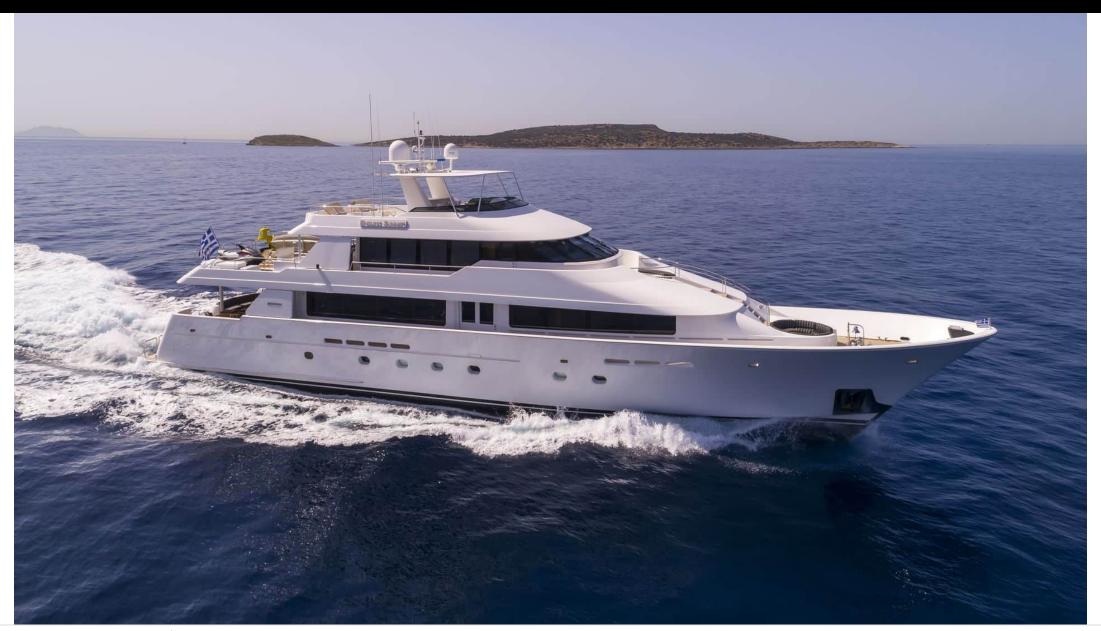

#### M/Y ENDLESS **SUMMER**

















































## EXTERIOR DESIGN























## INTERIOR DESIGN





























# GALLERY LIFESTYLE











#### **Specifications**



Low rate per day

17 500 €



High rate per day

20 000 €



Summer low rate per week

105 000 €



Summer high rate per week

120 000 €



Winter low rate per week

105 000 €



Winter high rate per week

105 000 €



Builder

Westport



Year built

2004



Year refit

2023



Length

39.62 m



**Guests Cruising** 

12



Cabins

6

Winter Cruising Area(s)

East Mediterranean Greece

East Mediterranean, Greece

Summer Cruising Area(s) East Mediterranean, Greece

Crew

Max speed 18 knots Cruising speed 17 knots

Fuel consumption 590 L/Hr

Type of cabins

6 (4 x Double, 2 x Convertible)