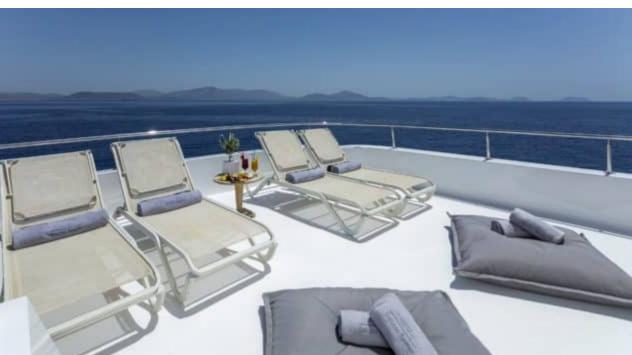

#### M/Y ENDLESS **SUMMER**

















































## EXTERIOR DESIGN























## INTERIOR DESIGN





























# GALLERY LIFESTYLE











#### **Specifications**



Low rate per day

17 500 €



High rate per day

20 000 €



Summer low rate per week

105 000 €



Summer high rate per week

120 000 €



Winter low rate per week

105 000 €



Winter high rate per week

105 000 €



Builder

Westport



Year built

2004



Year refit

2023



Length

39.62 m



**Guests Cruising** 

12



Cabins

6

Winter Cruising Area(s)

East Mediterranean Greece

East Mediterranean, Greece

Summer Cruising Area(s) East Mediterranean, Greece

Crew

Max speed 18 knots Cruising speed 17 knots

Fuel consumption 590 L/Hr

Type of cabins

6 (4 x Double, 2 x Convertible)