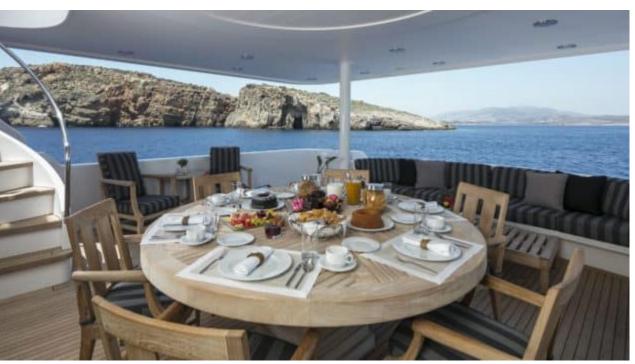

#### M/Y ENDLESS **SUMMER**

















































## EXTERIOR DESIGN























## INTERIOR DESIGN





























# GALLERY LIFESTYLE











#### **Specifications**



Low rate per day

17 500 €



High rate per day

20 000 €



Summer low rate per week

105 000 €



Summer high rate per week

120 000 €



Winter low rate per week

105 000 €



Winter high rate per week

105 000 €



Builder

Westport



Year built

2004



Year refit

2023



Length

39.62 m



**Guests Cruising** 

12



Cabins

6

Winter Cruising Area(s)

East Mediterranean Greece

East Mediterranean, Greece

Summer Cruising Area(s) East Mediterranean, Greece

Crew

Max speed 18 knots Cruising speed 17 knots

Fuel consumption 590 L/Hr

Type of cabins

6 (4 x Double, 2 x Convertible)