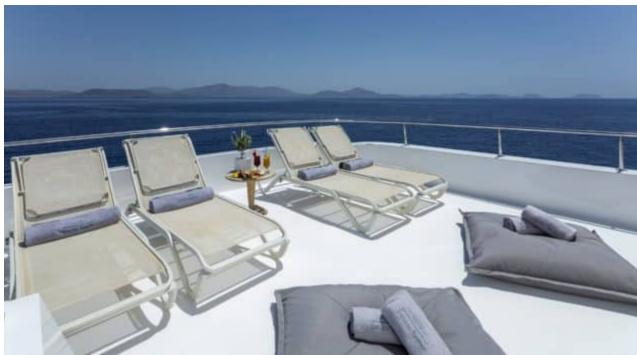

#### M/Y ENDLESS **SUMMER**

















































## EXTERIOR DESIGN























## INTERIOR DESIGN





























# GALLERY LIFESTYLE











#### **Specifications**



Low rate per day

17 500 €



High rate per day

20 000 €



Summer low rate per week

105 000 €



Summer high rate per week

120 000 €



Winter low rate per week

105 000 €



Winter high rate per week

105 000 €



Builder

Westport



Year built

2004



Year refit

2023



Length

39.62 m



**Guests Cruising** 

12



Cabins

6

Winter Cruising Area(s)

East Mediterranean Greece

East Mediterranean, Greece

Summer Cruising Area(s) East Mediterranean, Greece

Crew

Max speed 18 knots Cruising speed 17 knots

Fuel consumption 590 L/Hr

Type of cabins

6 (4 x Double, 2 x Convertible)