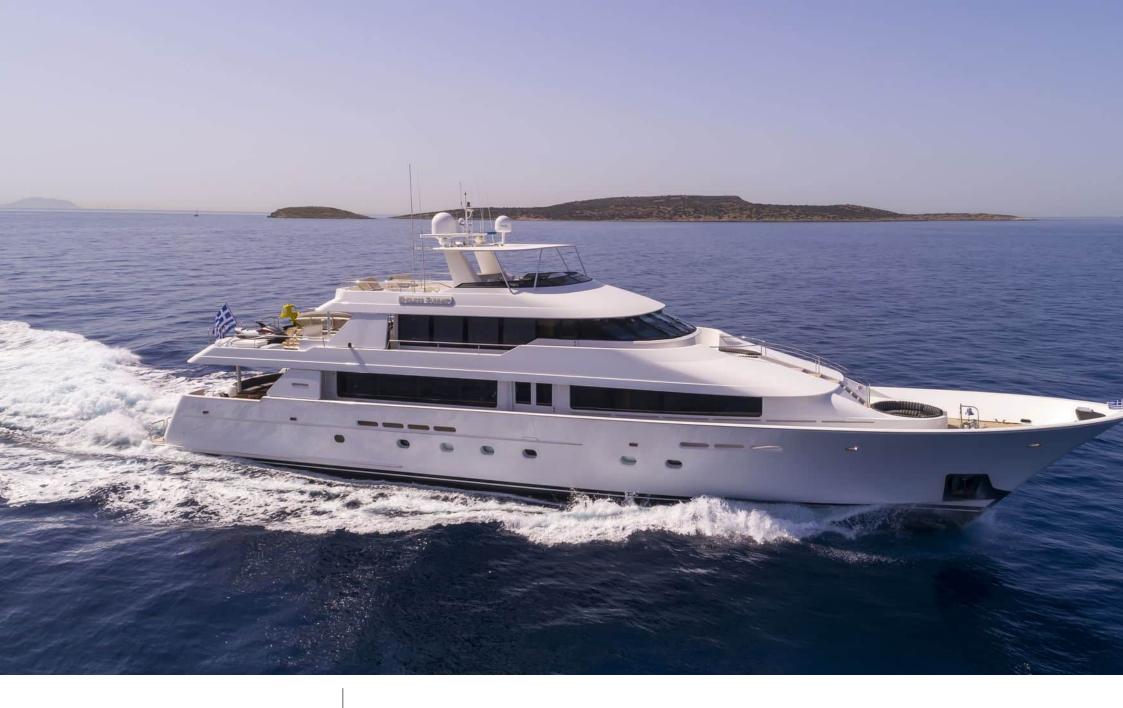

#### M/Y ENDLESS **SUMMER**

















































## EXTERIOR DESIGN























## INTERIOR DESIGN





























# GALLERY LIFESTYLE











#### **Specifications**



Low rate per day

17 500 €



High rate per day

20 000 €



Summer low rate per week

105 000 €



Summer high rate per week

120 000 €



Winter low rate per week

105 000 €



Winter high rate per week

105 000 €



Builder

Westport



Year built

2004



Year refit

2023



Length

39.62 m



**Guests Cruising** 

12



Cabins

6

Winter Cruising Area(s)

East Mediterranean Greece

East Mediterranean, Greece

Summer Cruising Area(s) East Mediterranean, Greece

Crew

Max speed 18 knots Cruising speed 17 knots

Fuel consumption 590 L/Hr

Type of cabi