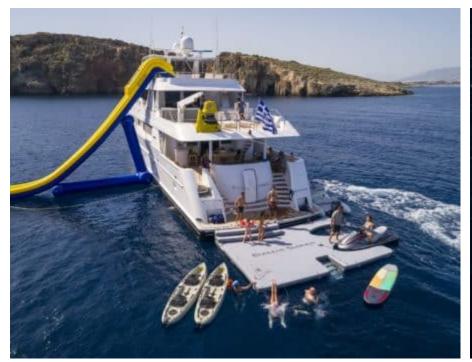

#### M/Y ENDLESS **SUMMER**

















































## EXTERIOR DESIGN























## INTERIOR DESIGN





























# GALLERY LIFESTYLE











#### **Specifications**



Low rate per day

17 500 €



High rate per day

20 000 €



Summer low rate per week

105 000 €



Summer high rate per week

120 000 €



Winter low rate per week

105 000 €



Winter high rate per week

105 000 €



Builder

Westport



Year built

2004



Year refit

2023



Length

39.62 m



**Guests Cruising** 

12



Cabins

6

Winter Cruising Area(s)

East Mediterranean Greece

East Mediterranean, Greece

Summer Cruising Area(s) East Mediterranean, Greece

Crew

Max speed 18 knots Cruising speed 17 knots

Fuel consumption 590 L/Hr

Type of cabins

6 (4 x Double, 2 x Convertible)