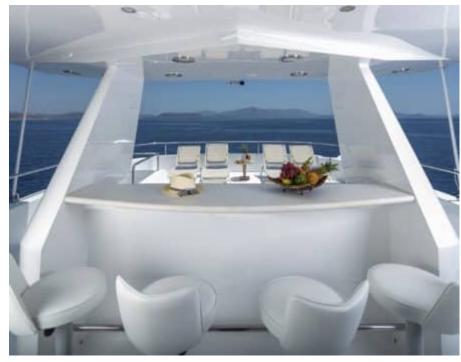

#### M/Y ENDLESS **SUMMER**

















































## EXTERIOR DESIGN























## INTERIOR DESIGN





























# GALLERY LIFESTYLE











#### **Specifications**



Low rate per day

17 500 €



High rate per day

20 000 €



Summer low rate per week

105 000 €



Summer high rate per week

120 000 €



Winter low rate per week

105 000 €



Winter high rate per week

105 000 €



Builder

Westport



Year built

2004



Year refit

2023



Length

39.62 m



**Guests Cruising** 

12



Cabins

6

Winter Cruising Area(s)

East Mediterranean Greece

East Mediterranean, Greece

Summer Cruising Area(s) East Mediterranean, Greece

Crew

Max speed 18 knots Cruising speed 17 knots

Fuel consumption 590 L/Hr

Type of cabins

6 (4 x Double, 2 x Convertible)