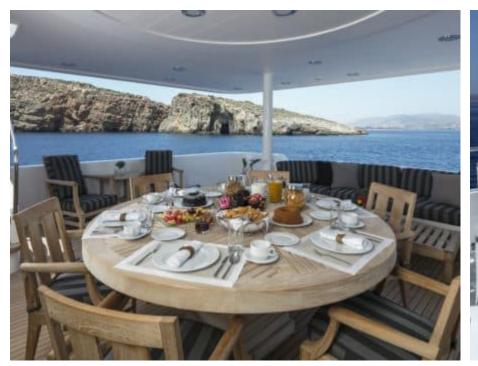

#### M/Y ENDLESS **SUMMER**

















































## EXTERIOR DESIGN























## INTERIOR DESIGN





























# GALLERY LIFESTYLE











#### **Specifications**



Low rate per day

17 500 €



High rate per day

20 000 €



Summer low rate per week

105 000 €



Summer high rate per week

120 000 €



Winter low rate per week

105 000 €



Winter high rate per week

105 000 €



Builder

Westport



Year built

2004



Year refit

2023



Length

39.62 m



**Guests Cruising** 

12



Cabins

6

Winter Cruising Area(s)

East Mediterranean Greece

East Mediterranean, Greece

Summer Cruising Area(s) East Mediterranean, Greece

Crew

Max speed 18 knots Cruising speed 17 knots

Fuel consumption 590 L/Hr

Type of cabins

6 (4 x Double, 2 x Convertible)