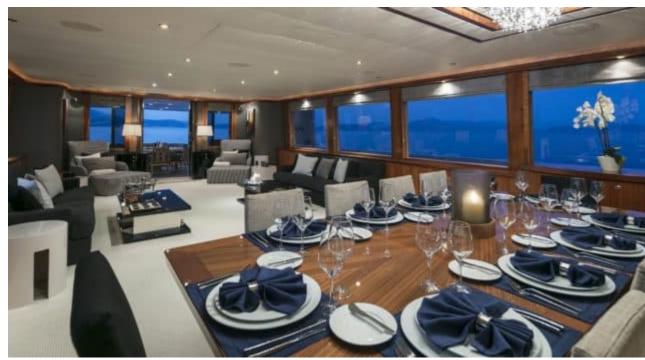

#### M/Y ENDLESS **SUMMER**

















































## EXTERIOR DESIGN























## INTERIOR DESIGN





























# GALLERY LIFESTYLE











#### **Specifications**



Low rate per day

17 500 €



High rate per day

20 000 €



Summer low rate per week

105 000 €



Summer high rate per week

120 000 €



Winter low rate per week

105 000 €



Winter high rate per week

105 000 €



Builder

Westport



Year built

2004



Year refit

2023



Length

39.62 m



**Guests Cruising** 

12



Cabins

6

Winter Cruising Area(s)

East Mediterranean Greece

East Mediterranean, Greece

Summer Cruising Area(s) East Mediterranean, Greece

Crew

Max speed 18 knots Cruising speed 17 knots

Fuel consumption 590 L/Hr

Type of cabins

6 (4 x Double, 2 x Convertible)