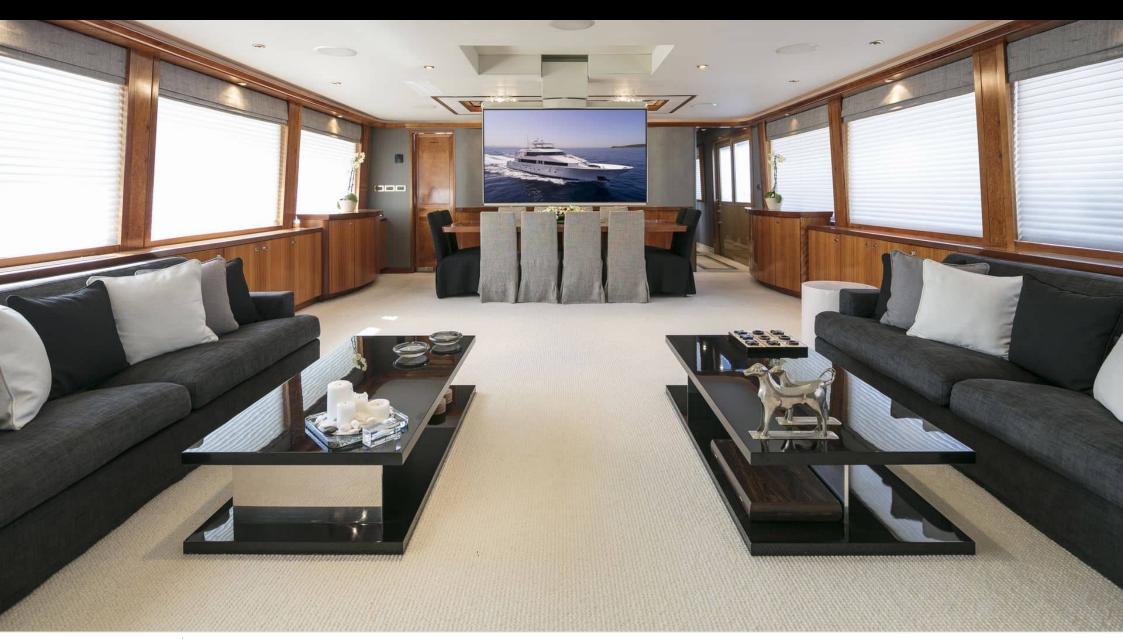

#### M/Y ENDLESS **SUMMER**

















































## EXTERIOR DESIGN























## INTERIOR DESIGN





























# GALLERY LIFESTYLE











#### **Specifications**



Low rate per day

17 500 €



High rate per day

20 000 €



Summer low rate per week

105 000 €



Summer high rate per week

120 000 €



Winter low rate per week

105 000 €



Winter high rate per week

105 000 €



Builder

Westport



Year built

2004



Year refit

2023



Length

39.62 m



**Guests Cruising** 

12



Cabins

6

Winter Cruising Area(s)

East Mediterranean Greece

East Mediterranean, Greece

Summer Cruising Area(s) East Mediterranean, Greece

Crew

Max speed 18 knots Cruising speed 17 knots

Fuel consumption 590 L/Hr

Type of cabins

6 (4 x Double, 2 x Convertible)