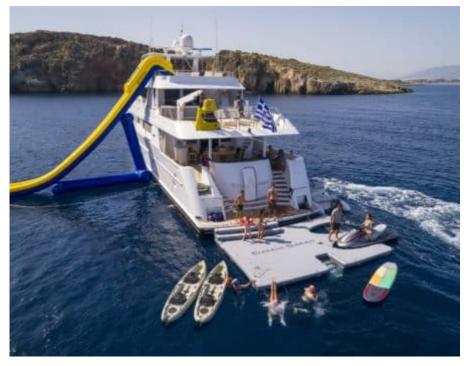

#### M/Y ENDLESS **SUMMER**

















































## EXTERIOR DESIGN























## INTERIOR DESIGN





























# GALLERY LIFESTYLE











#### **Specifications**



Low rate per day

17 500 €



High rate per day

20 000 €



Summer low rate per week

105 000 €



Summer high rate per week

120 000 €



Winter low rate per week

105 000 €



Winter high rate per week

105 000 €



Builder

Westport



Year built

2004



Year refit

2023



Length

39.62 m



**Guests Cruising** 

12



Cabins

6

Winter Cruising Area(s)

East Mediterranean Greece

East Mediterranean, Greece

Summer Cruising Area(s) East Mediterranean, Greece

Crew

Max speed 18 knots Cruising speed 17 knots

Fuel consumption 590 L/Hr

Type of cabins

6 (4 x Double, 2 x Convertible)