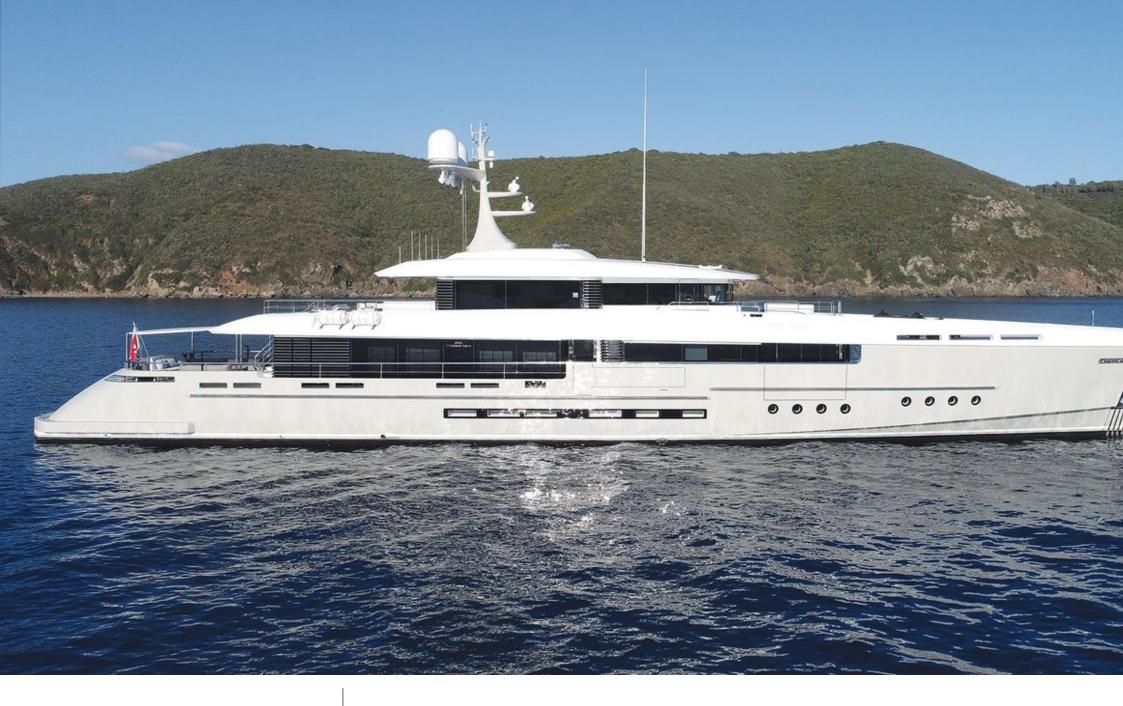

M/Y ENDEAVOUR II

Guests

Cabins

Crew

# M/Y **ENDEAVOUR II**

Paddle Boards x

anchor

Length 50 m

**Guests Cruising** 10

Cabins

Winter Cruising Area(s) West Mediterranean

Max speed

Summer Cruising Area(s)

Corsica - Sardinia, French Riviera, Italy & Sicily, West Mediterranean

Crew 16 knots