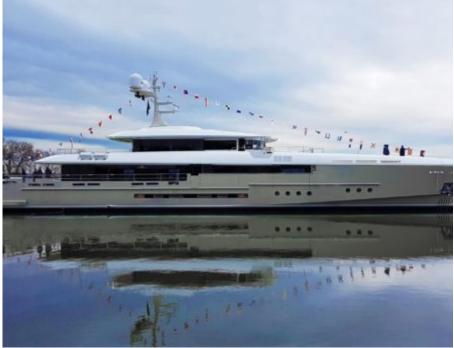

M/Y ENDEAVOUR II





Guests



Cabins

Crew



# M/Y **ENDEAVOUR II**

















Paddle Boards x















anchor









# EXTERIOR DESIGN



















### INTERIOR DESIGN































# GALLERY LIFESTYLE





#### Specifications



Summer low rate per week 275 000 €



Summer high rate per week





Winter low rate per week 275 000 €



Winter high rate per week 275 000 €



Builder Rossinavi



Year built 2017



Year refit 2022



Length 50 m



**Guests Cruising** 10



Cabins

Winter Cruising Area(s) West Mediterranean

Max speed

Summer Cruising Area(s)

Corsica - Sardinia, French Riviera, Italy & Sicily, West Mediterranean

Crew 16 knots

Cruising speed 12 knots

Fuel consumption 160 L/HR

Type of cabins

5 (2 x Double, 2 x Twin, 1 x Convertible)