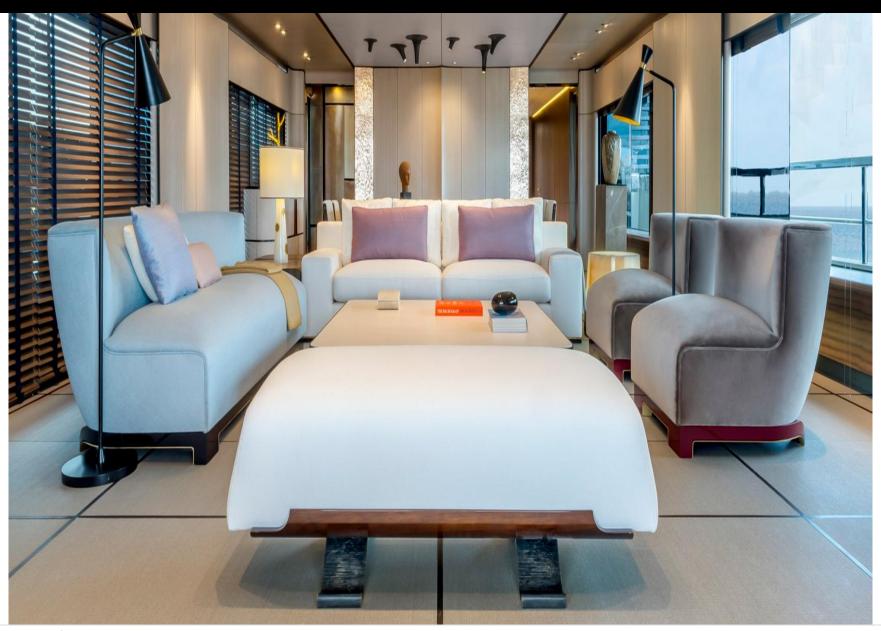

M/Y ENDEAVOUR II





Guests



Cabins

Crew



# M/Y **ENDEAVOUR II**

















Paddle Boards x















anchor









# EXTERIOR DESIGN



















### INTERIOR DESIGN































# GALLERY LIFESTYLE





#### Specifications



Summer low rate per week 275 000 €



Summer high rate per week





Winter low rate per week 275 000 €



Winter high rate per week 275 000 €



Builder Rossinavi



Year built 2017



Year refit 2022



Length 50 m



**Guests Cruising** 10



Cabins

Winter Cruising Area(s) West Mediterranean

Max speed

Summer Cruising Area(s)

Corsica - Sardinia, French Riviera, Italy & Sicily, West Mediterranean

Crew 16 knots

Cruising speed 12 knots

Fuel consumption 160 L/HR

Type of cabins

5 (2 x Double, 2 x Twin, 1 x Convertible)