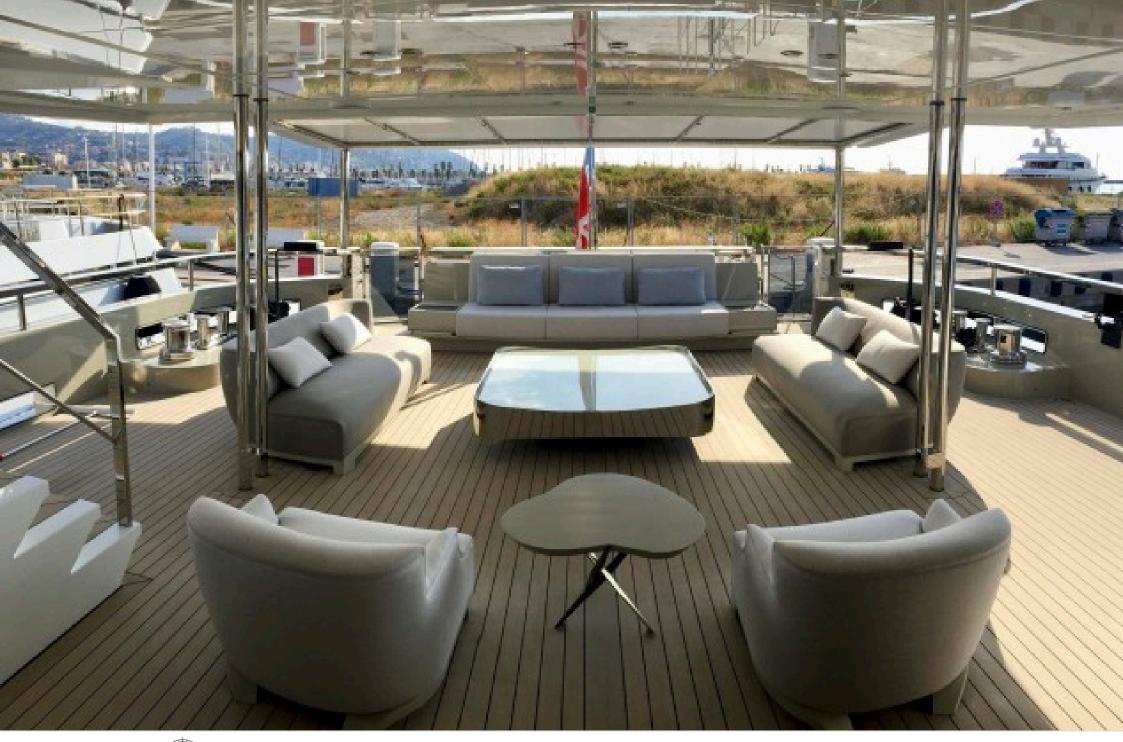

M/Y ENDEAVOUR II





Guests



Cabins

Crew



# M/Y **ENDEAVOUR II**

















Paddle Boards x















anchor









# EXTERIOR DESIGN



















### INTERIOR DESIGN































# GALLERY LIFESTYLE





#### Specifications



Summer low rate per week 275 000 €



Summer high rate per week





Winter low rate per week 275 000 €



Winter high rate per week 275 000 €



Builder Rossinavi



Year built 2017



Year refit 2022



Length 50 m



**Guests Cruising** 10



Cabins

Winter Cruising Area(s) West Mediterranean

Max speed

Summer Cruising Area(s)

Corsica - Sardinia, French Riviera, Italy & Sicily, West Mediterranean

Crew 16 knots

Cruising speed 12 knots

Fuel consumption 160 L/HR

Type of cabins

5 (2 x Double, 2 x Twin, 1 x Convertible)