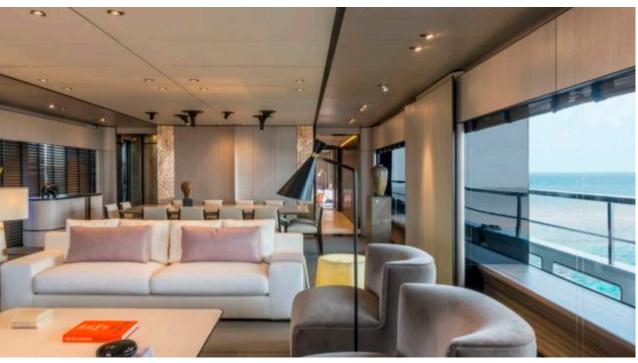

M/Y ENDEAVOUR II





Guests



Cabins

Crew



# M/Y **ENDEAVOUR II**

















Paddle Boards x















anchor









# EXTERIOR DESIGN



















### INTERIOR DESIGN































# GALLERY LIFESTYLE





#### Specifications



Summer low rate per week 275 000 €



Summer high rate per week





Winter low rate per week 275 000 €



Winter high rate per week 275 000 €



Builder Rossinavi



Year built 2017



Year refit 2022



Length 50 m



**Guests Cruising** 10



Cabins

Winter Cruising Area(s) West Mediterranean

Max speed

Summer Cruising Area(s)

Corsica - Sardinia, French Riviera, Italy & Sicily, West Mediterranean

Crew 16 knots

Cruising speed 12 knots

Fuel consumption 160 L/HR

Type of cabins

5 (2 x Double, 2 x Twin, 1 x Convertible)