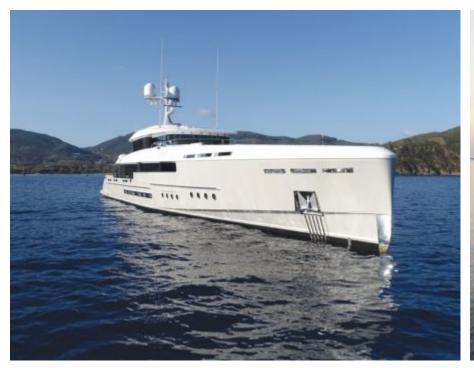

M/Y ENDEAVOUR II





Guests



Cabins

Crew



# M/Y **ENDEAVOUR II**

















Paddle Boards x















anchor









# EXTERIOR DESIGN



















### INTERIOR DESIGN































# GALLERY LIFESTYLE





#### Specifications



Summer low rate per week 275 000 €



Summer high rate per week





Winter low rate per week 275 000 €



Winter high rate per week 275 000 €



Builder Rossinavi



Year built 2017



Year refit 2022



Length 50 m



**Guests Cruising** 10



Cabins

Winter Cruising Area(s) West Mediterranean

Max speed

Summer Cruising Area(s)

Corsica - Sardinia, French Riviera, Italy & Sicily, West Mediterranean

Crew 16 knots

Cruising speed 12 knots

Fuel consumption 160 L/HR

Type of cabins

5 (2 x Double, 2 x Twin, 1 x Convertible)