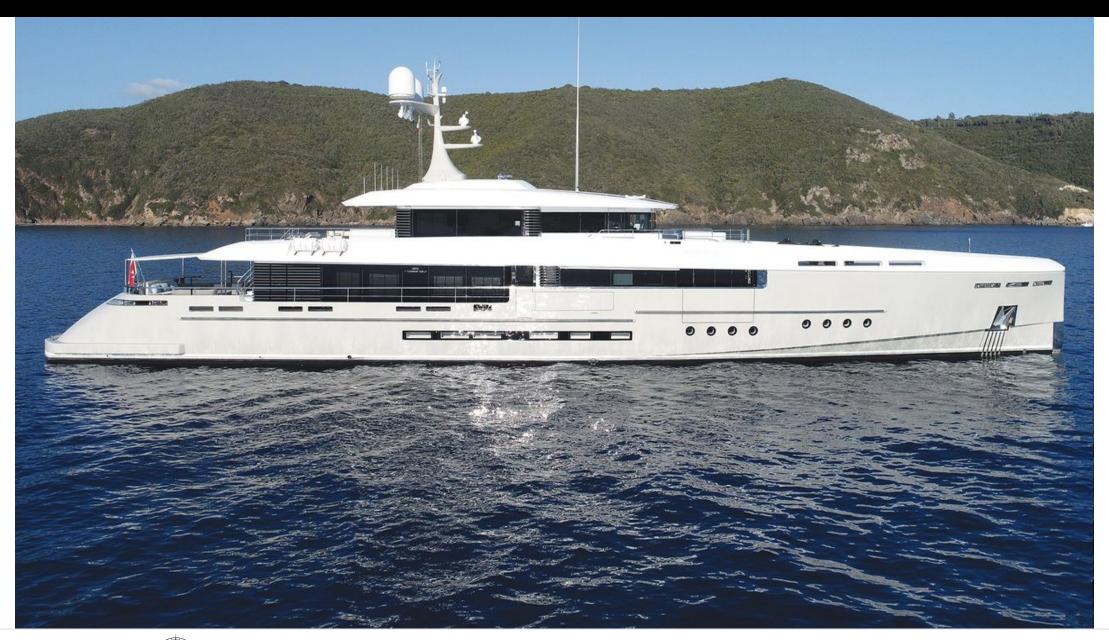

M/Y ENDEAVOUR II

Guests

Cabins

Crew

# M/Y **ENDEAVOUR II**

Paddle Boards x

anchor

#### Specifications

Summer low rate per week 275 000 €

Summer high rate per week

Winter low rate per week 275 000 €

Winter high rate per week 275 000 €

Builder Rossinavi

Year built 2017

Year refit 2022

Length 50 m

**Guests Cruising** 10

Cabins

Winter Cruising Area(s) West Mediterranean

Max speed

Summer Cruising Area(s)

Corsica - Sardinia, French Riviera, Italy & Sicily, West Mediterranean

Crew 16 knots

Cruising speed 12 knots

Fuel consumption 160 L/HR

Type of cabins

5 (2 x Double, 2 x Twin, 1 x Convertible)