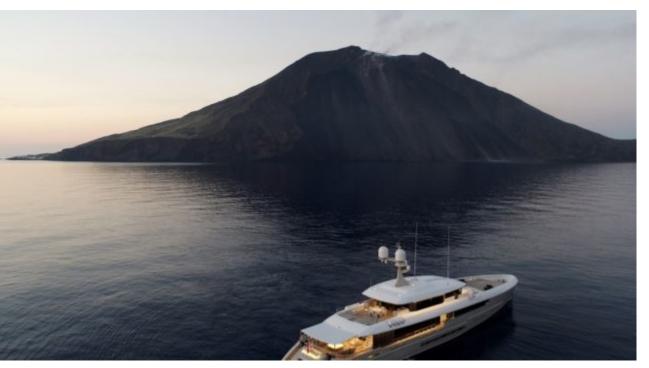

M/Y ENDEAVOUR II





Guests



Cabins

Crew



# M/Y **ENDEAVOUR II**

















Paddle Boards x















anchor









# EXTERIOR DESIGN



















### INTERIOR DESIGN































# GALLERY LIFESTYLE





#### Specifications



Summer low rate per week 275 000 €



Summer high rate per week





Winter low rate per week 275 000 €



Winter high rate per week 275 000 €



Builder Rossinavi



Year built 2017



Year refit 2022



Length 50 m



**Guests Cruising** 10



Cabins

Winter Cruising Area(s) West Mediterranean

Max speed

Summer Cruising Area(s)

Corsica - Sardinia, French Riviera, Italy & Sicily, West Mediterranean

Crew 16 knots

Cruising speed 12 knots

Fuel consumption 160 L/HR

Type of cabins

5 (2 x Double, 2 x Twin, 1 x Convertible)