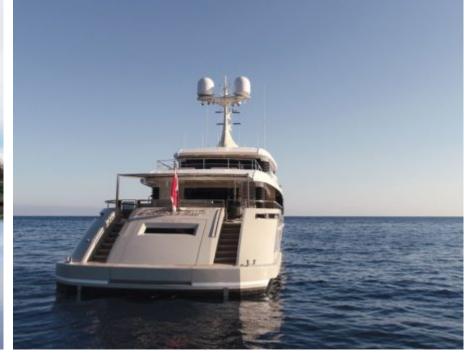

M/Y ENDEAVOUR II





Guests



Cabins

Crew



# M/Y **ENDEAVOUR II**

















Paddle Boards x















anchor









# EXTERIOR DESIGN



















### INTERIOR DESIGN































# GALLERY LIFESTYLE





#### Specifications



Summer low rate per week 275 000 €



Summer high rate per week





Winter low rate per week 275 000 €



Winter high rate per week 275 000 €



Builder Rossinavi



Year built 2017



Year refit 2022



Length 50 m



**Guests Cruising** 10



Cabins

Winter Cruising Area(s) West Mediterranean

Max speed

Summer Cruising Area(s)

Corsica - Sardinia, French Riviera, Italy & Sicily, West Mediterranean

Crew 16 knots

Cruising speed 12 knots

Fuel consumption 160 L/HR

Type of cabins

5 (2 x Double, 2 x Twin, 1 x Convertible)