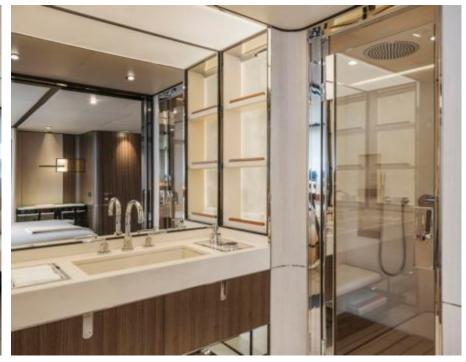

M/Y ENDEAVOUR II





Guests



Cabins

Crew



# M/Y **ENDEAVOUR II**

















Paddle Boards x















anchor









# EXTERIOR DESIGN



















### INTERIOR DESIGN































# GALLERY LIFESTYLE





#### Specifications



Summer low rate per week 275 000 €



Summer high rate per week





Winter low rate per week 275 000 €



Winter high rate per week 275 000 €



Builder Rossinavi



Year built 2017



Year refit 2022



Length 50 m



**Guests Cruising** 10



Cabins

Winter Cruising Area(s) West Mediterranean

Max speed

Summer Cruising Area(s)

Corsica - Sardinia, French Riviera, Italy & Sicily, West Mediterranean

Crew 16 knots

Cruising speed 12 knots

Fuel consumption 160 L/HR

Type of cabins

5 (2 x Double, 2 x Twin, 1 x Convertible)