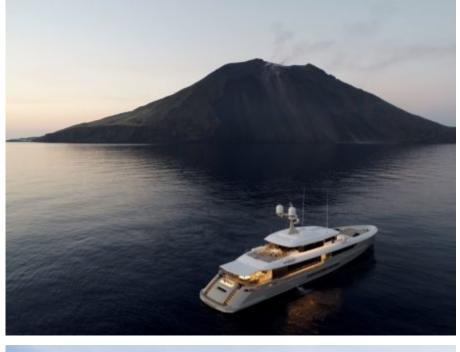

M/Y ENDEAVOUR II





Guests



Cabins

Crew



# M/Y **ENDEAVOUR II**

















Paddle Boards x















anchor









# EXTERIOR DESIGN



















### INTERIOR DESIGN































# GALLERY LIFESTYLE





#### Specifications



Summer low rate per week 275 000 €



Summer high rate per week





Winter low rate per week 275 000 €



Winter high rate per week 275 000 €



Builder Rossinavi



Year built 2017



Year refit 2022



Length 50 m



**Guests Cruising** 10



Cabins

Winter Cruising Area(s) West Mediterranean

Max speed

Summer Cruising Area(s)

Corsica - Sardinia, French Riviera, Italy & Sicily, West Mediterranean

Crew 16 knots

Cruising speed 12 knots

Fuel consumption 160 L/HR

Type of cabins

5 (2 x Double, 2 x Twin, 1 x Convertible)