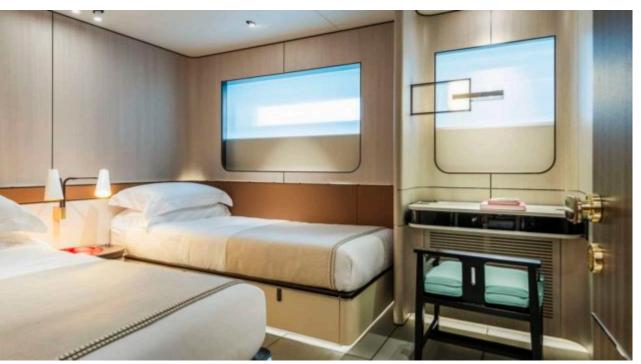

### INTERIOR DESIGN

Cruising speed 12 knots

Fuel consumption 160 L/HR

Type of cabins

5 (2 x Double, 2 x Twin, 1 x Convertible)