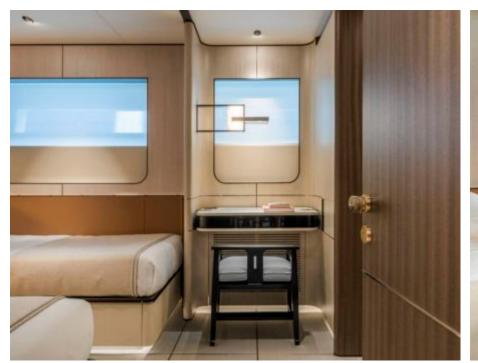

### INTERIOR DESIGN

Cruising speed 12 knots

Fuel consumption 160 L/HR

Type of cabins

5 (2 x Double, 2 x Twin, 1 x Convertible)