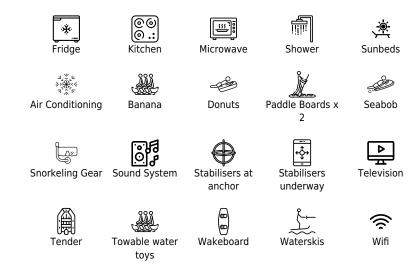

### Specifications

| <ul> <li>Every the set of th</li></ul> |                       |         |                      | €<br>€                                                 | High rate per day<br>7 167 €<br>Summer high rate per week<br>43 000 € |            |               |
|-------------------------------------------------------------------------------------------------------------------------------------------------------------------------------------------------------------------------------------------------------------------------------------------------------------------------------------------------------------------------------------------------------------------------------------------------------------------------------------------------------------------------------------------------------------------------------------------------------------------------------------------------------------------------------------------------------------------------------------------------------------------------------------------------------------------------------------------------------------------------------------------------------------------------------------------------------------------------------------------------------------------------------------------------------------------------------------------------------------------------------------------------------------------------------------------------------------------------------------------------------------------------------------------------------------------------------------------------------------------------------------------------------------------------------------------------------------------------------------------------------------------------------------------------------------------------------------------------------------------------------------------------------------------------------------------------------------------------------------------------------------------------------------------------------------------------------------------------------------------------------------------------------------------------------------------------------------------------------------------------------------------------------------------------------------------------------------------------------------------------------------|-----------------------|---------|----------------------|--------------------------------------------------------|-----------------------------------------------------------------------|------------|---------------|
| € Winter low<br>38 000 €                                                                                                                                                                                                                                                                                                                                                                                                                                                                                                                                                                                                                                                                                                                                                                                                                                                                                                                                                                                                                                                                                                                                                                                                                                                                                                                                                                                                                                                                                                                                                                                                                                                                                                                                                                                                                                                                                                                                                                                                                                                                                                            |                       |         | €                    | Winter high rate per week<br>43 000 €                  |                                                                       |            |               |
| Builder<br>Princess                                                                                                                                                                                                                                                                                                                                                                                                                                                                                                                                                                                                                                                                                                                                                                                                                                                                                                                                                                                                                                                                                                                                                                                                                                                                                                                                                                                                                                                                                                                                                                                                                                                                                                                                                                                                                                                                                                                                                                                                                                                                                                                 |                       |         | Year bui<br>2022     | llt                                                    |                                                                       |            |               |
| Length<br>22.31 m                                                                                                                                                                                                                                                                                                                                                                                                                                                                                                                                                                                                                                                                                                                                                                                                                                                                                                                                                                                                                                                                                                                                                                                                                                                                                                                                                                                                                                                                                                                                                                                                                                                                                                                                                                                                                                                                                                                                                                                                                                                                                                                   |                       |         |                      |                                                        | Guests Cruising                                                       |            | Cabins<br>4   |
| Winter Cruising Area(s)<br>Croatia, East Mediterranean                                                                                                                                                                                                                                                                                                                                                                                                                                                                                                                                                                                                                                                                                                                                                                                                                                                                                                                                                                                                                                                                                                                                                                                                                                                                                                                                                                                                                                                                                                                                                                                                                                                                                                                                                                                                                                                                                                                                                                                                                                                                              |                       |         |                      | Summer Cruising Area(s)<br>Croatia, East Mediterranean |                                                                       |            |               |
| Crew<br>3                                                                                                                                                                                                                                                                                                                                                                                                                                                                                                                                                                                                                                                                                                                                                                                                                                                                                                                                                                                                                                                                                                                                                                                                                                                                                                                                                                                                                                                                                                                                                                                                                                                                                                                                                                                                                                                                                                                                                                                                                                                                                                                           | Max speed<br>34 knots |         | Cruising<br>23 knots |                                                        | Fuel consum<br>350 L/Hr                                               | ption      |               |
| Type of cabins<br>4 (2 x Double, 2 x Conv                                                                                                                                                                                                                                                                                                                                                                                                                                                                                                                                                                                                                                                                                                                                                                                                                                                                                                                                                                                                                                                                                                                                                                                                                                                                                                                                                                                                                                                                                                                                                                                                                                                                                                                                                                                                                                                                                                                                                                                                                                                                                           | vertible)             |         |                      |                                                        |                                                                       |            |               |
|                                                                                                                                                                                                                                                                                                                                                                                                                                                                                                                                                                                                                                                                                                                                                                                                                                                                                                                                                                                                                                                                                                                                                                                                                                                                                                                                                                                                                                                                                                                                                                                                                                                                                                                                                                                                                                                                                                                                                                                                                                                                                                                                     | ITING<br>2003         | Interio | or design            | Exterior de                                            | sign Gallery lifestyle                                                | Specificat | ions Features |