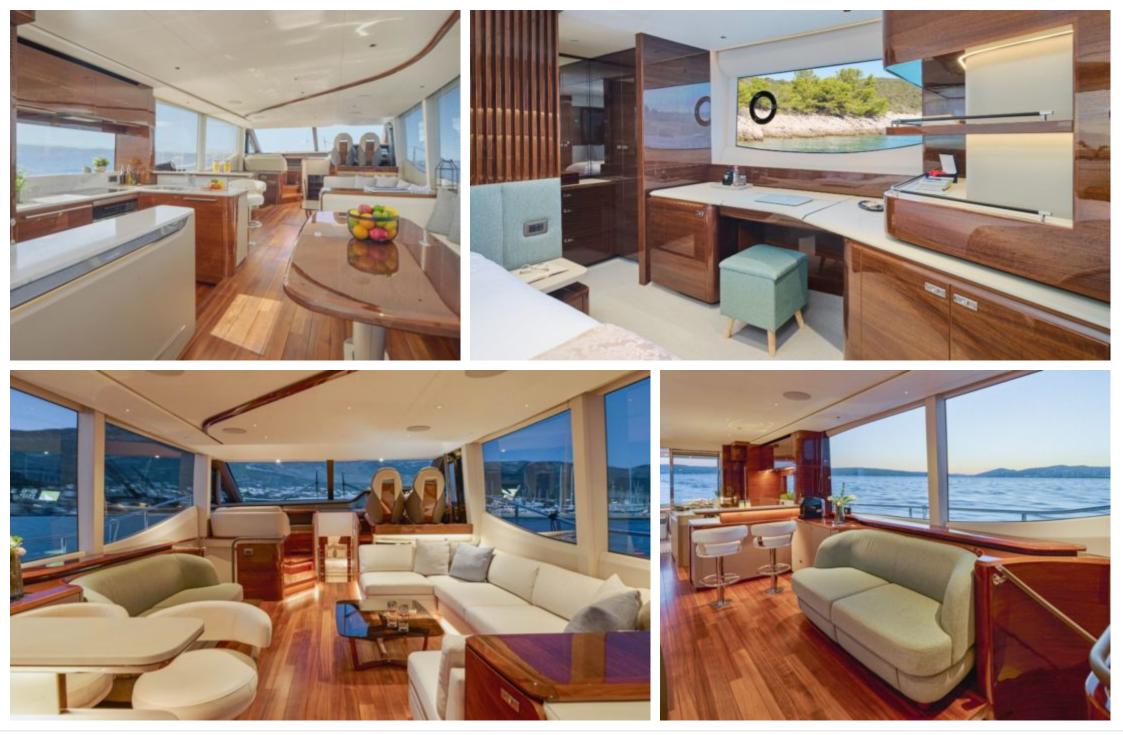

#### M/Y ELIZABETH









#### EXTERIOR DESIGN

















## INTERIOR DESIGN

















# GALLERY LIFESTYLE









### Specifications

| <ul> <li>Every the set of th</li></ul> |                       |         |                      | €<br>€                                                 | High rate per day<br>7 167 €<br>Summer high rate per week<br>43 000 € |            |               |
|------------------------------------------------------------------------------------------------------------------------------------------------------------------------------------------------------------------------------------------------------------------------------------------------------------------------------------------------------------------------------------------------------------------------------------------------------------------------------------------------