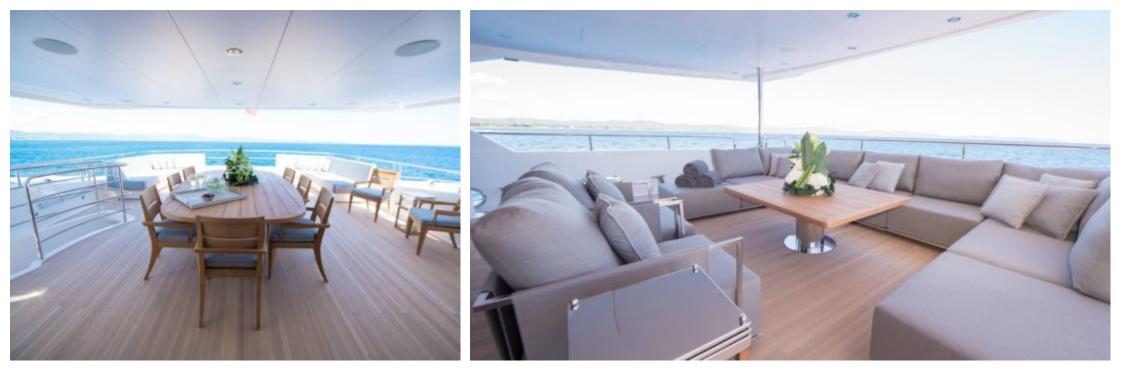

M/Y E-MOTION

Length Guests A 40.5m 132.87 ft. Cabins **5** 





#### M/Y E-MOTION





Waterskis

Knee board







#### EXTERIOR DESIGN













# INTERIOR DESIGN









Interior design Exterior design Gallery lifestyle Specifications Features







ARTHAUD YACHTING

Interior design Exterior design Gallery lifestyle Specifications Features

## GALLERY LIFESTYLE





Interior design Exterior design Gallery lifestyle Specifications Features





### Specifications

| €                                                                                                    | Summer low rate per week<br>170 000 € |                       |                                                   |                                                                                                      | €  | Summer high rate per week<br>180 000 € |             |  |
|----------------------------------------------------------------------------------