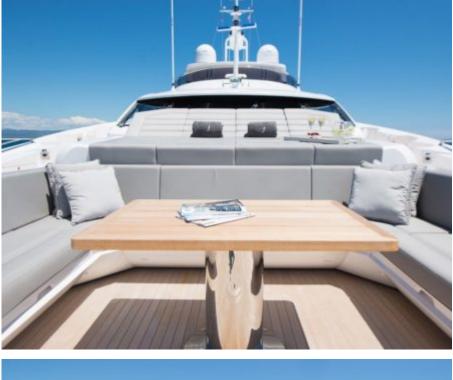

M/Y E-MOTION

Length Guests A 40.5m 132.87 ft. Cabins **5** 





#### M/Y E-MOTION





Waterskis

Knee board







#### EXTERIOR DESIGN













# INTERIOR DESIGN









Interior design Exterior design Gallery lifestyle Specifications Features







ARTHAUD YACHTING

Interior design Exterior design Gallery lifestyle Specifications Features

## GALLERY LIFESTYLE





Interior design Exterior design Gallery lifestyle Specifications Features





### Specifications

| €                                                                                                    | Summer low rate per week<br>170 000 € |                       |                                                   |                                                                                                      | €  | Summer high rate per week<br>180 000 € |             |  |
|----------------------------------------------