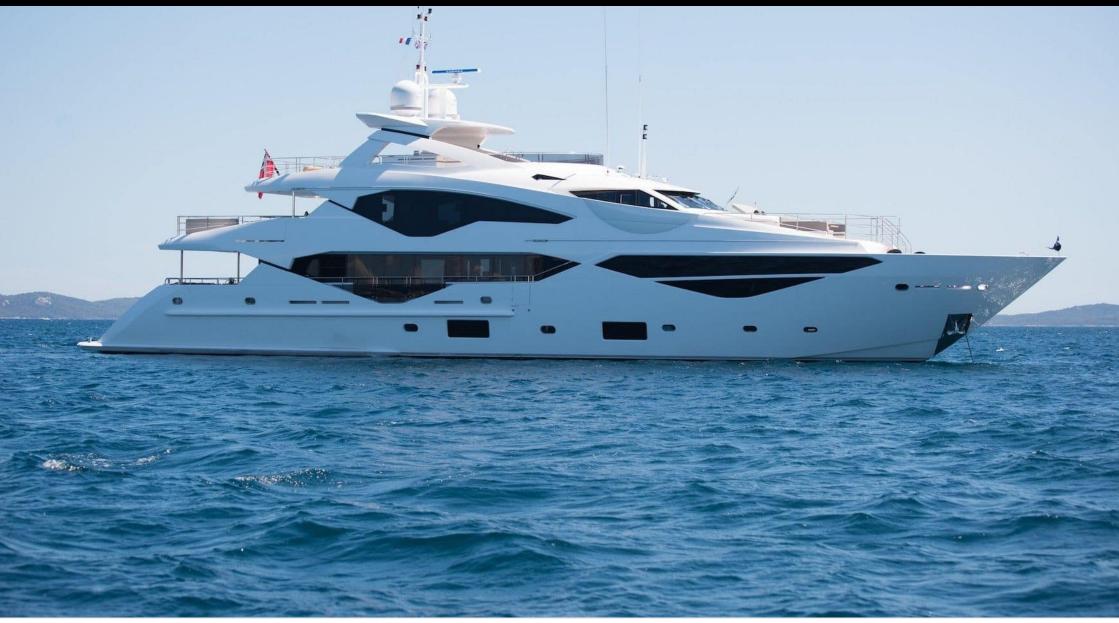

M/Y E-MOTION

Length Guests A 40.5m 132.87 ft. Cabins **5** 

#### EXTERIOR DESIGN