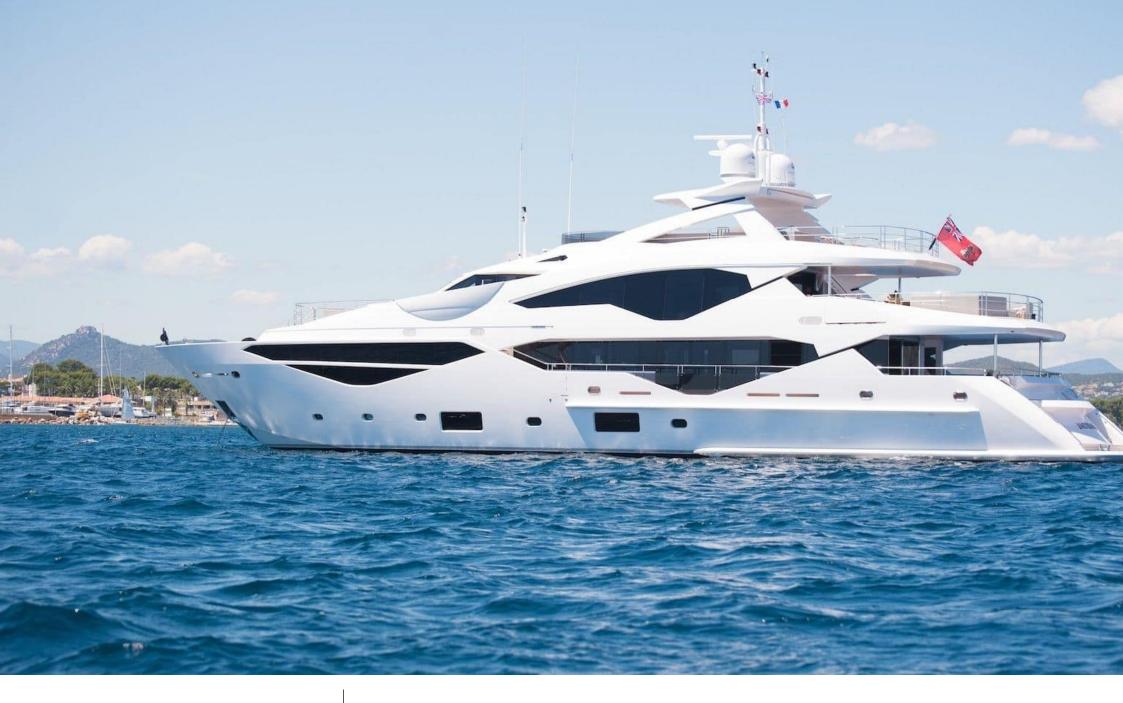

M/Y E-MOTION

Length Guests A 40.5m 132.87 ft. Cabins **5** 

#### EXTERIOR DESIGN