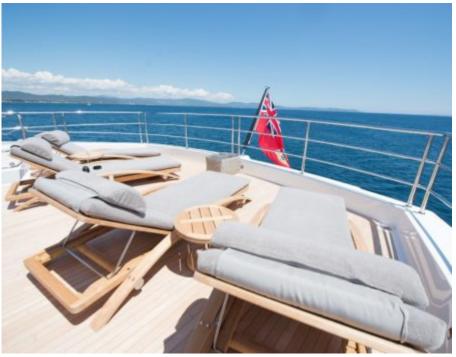

M/Y E-MOTION

Length Guests A 40.5m 132.87 ft. Cabins **5** 





#### M/Y E-MOTION





Waterskis

Knee board







#### EXTERIOR DESIGN













# INTERIOR DESIGN









Interior design Exterior design Gallery lifestyle Specifications Features







ARTHAUD YACHTING

Interior design Exterior design Gallery lifestyle Specifications Features

## GALLERY LIFESTYLE





Interior design Exterior design Gallery lifestyle Specifications Features





### Specifications

| €                                                                                                    | Summer low rate per week<br>170 000 € |                       |                                                   |                                                                                                      | €  | Summer high rate per week<br>180 000 € |             |  |
|------------------------------------------------