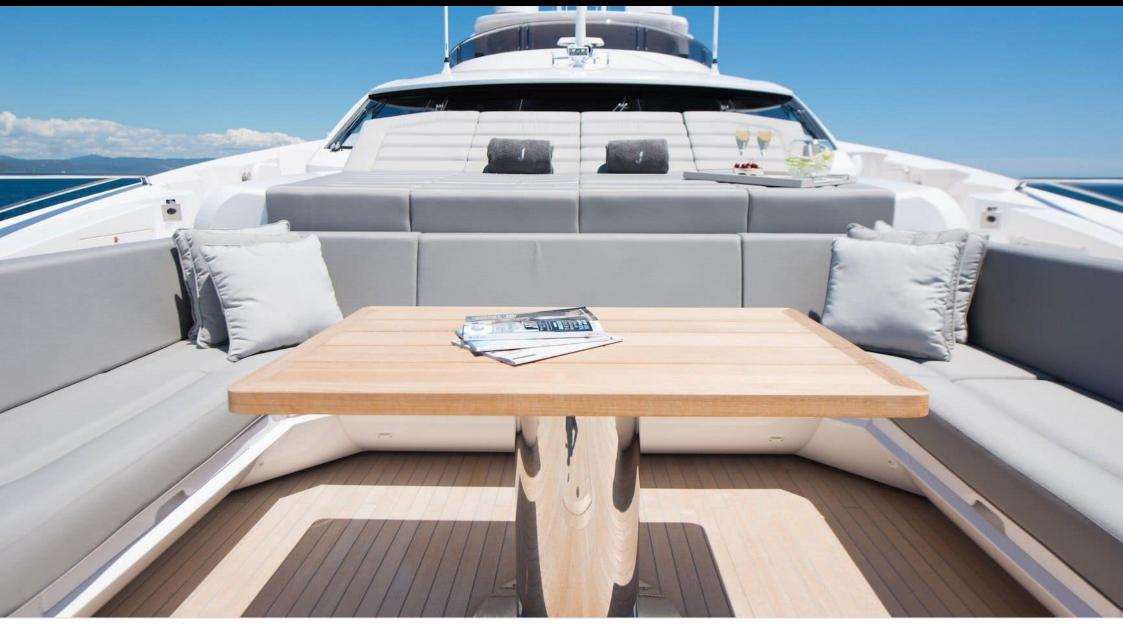

M/Y E-MOTION

Length Guests A 40.5m 132.87 ft. Cabins **5** 





#### M/Y E-MOTION





Waterskis

Knee board







#### EXTERIOR DESIGN













# INTERIOR DESIGN









Interior design Exterior design Gallery lifestyle Specifications Features







ARTHAUD YACHTING

Interior design Exterior design Gallery lifestyle Specifications Features

## GALLERY LIFESTYLE





Interior design Exterior design Gallery lifestyle Specifications Features





### Specifications

| €                                                                                                    | Summer low rate per week<br>170 000 € |                       |                                                   |                                                                                                      | €  | Summer high rate per week<br>180 000 € |             |  |
|------------------------------------------------------------------------------------------------------|---------------------------------------|-----------------------|---------------------------------------------------|------------------------------------------------------------------------------------------