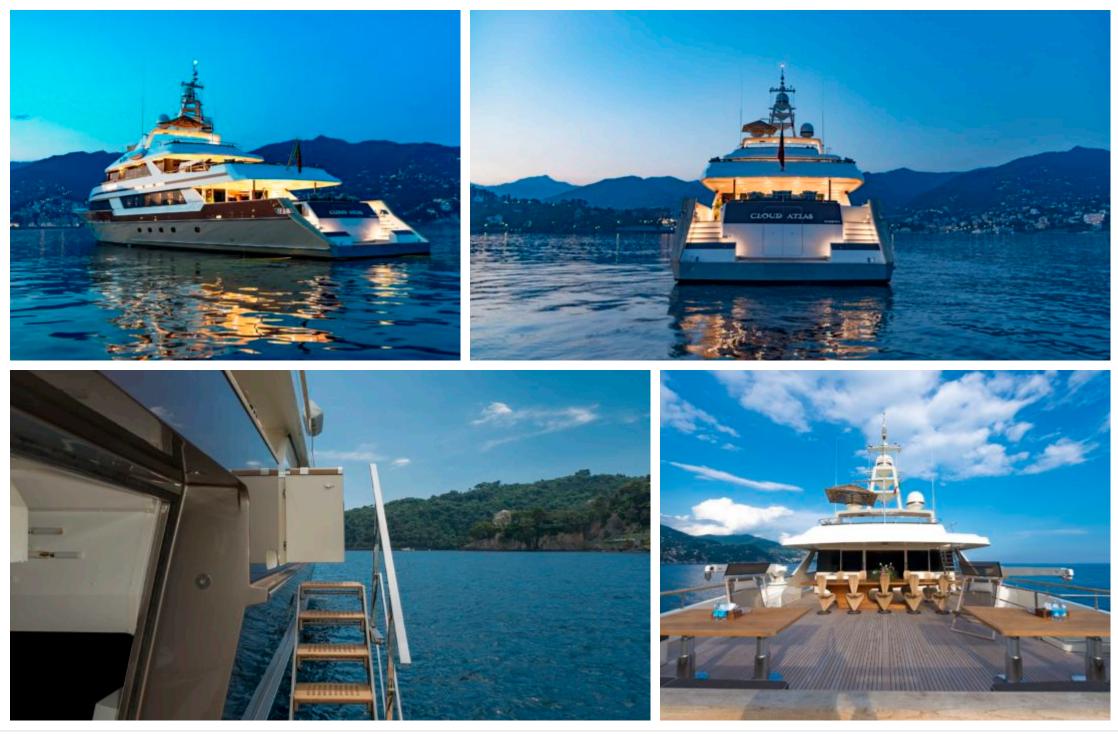

#### M/Y CLOUD ATLAS





#### M/Y CLOUD ATLAS







## EXTERIOR DESIGN





Interior design Exterior design Gallery lifestyle Specifications Features















Interior design Exterior design Gallery lifestyle Specifications

ARTHAUD

YACHTING SINCE 2003

# INTERIOR DESIGN





Interior design Exterior design Gallery lifestyle Specifications Features





Interior design Exterior design Gallery lifestyle Specifications Features













# GALLERY LIFESTYLE









## Specifications

| Summer low rate per week<br>130 000 €         |                       |  | €                          | Summer high rate per week<br>160 000 € |                                                                                                                         |                                                   |                    |             |  |
|-----------------------------------------------|-----------------------|--|----------------------