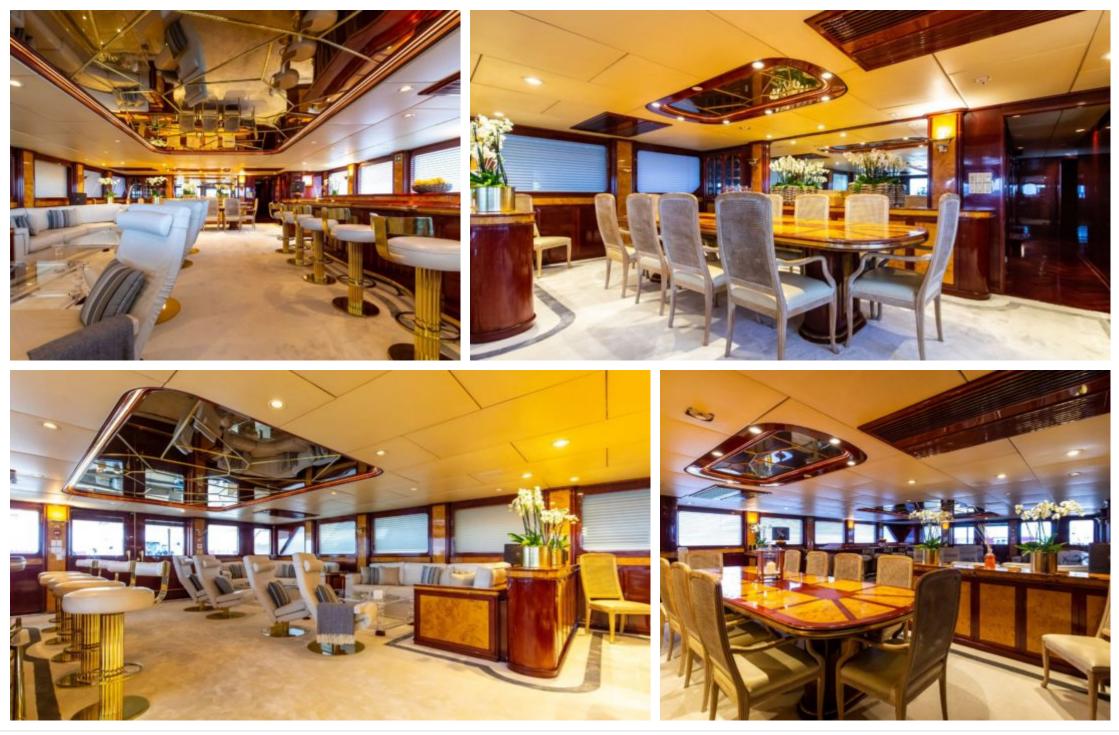

#### M/Y CLOUD ATLAS





#### M/Y CLOUD ATLAS







## EXTERIOR DESIGN





Interior design Exterior design Gallery lifestyle Specifications Features















Interior design Exterior design Gallery lifestyle Specifications

ARTHAUD

YACHTING SINCE 2003

# INTERIOR DESIGN





Interior design Exterior design Gallery lifestyle Specifications Features





Interior design Exterior design Gallery lifestyle Specifications Features













# GALLERY LIFESTYLE









## Specifications

| Summer low rate per week<br>130 000 €         |                       |  | €                          | Summer high rate per week<br>160 000 € |                                                                                                                         |                                                   |                    |             |  |
|-----------------------------------------------|-----------------------|--|----------------------------|----------------------------------------|-------------------------------------------------------------------------------------------------------------------------|----------------------------------