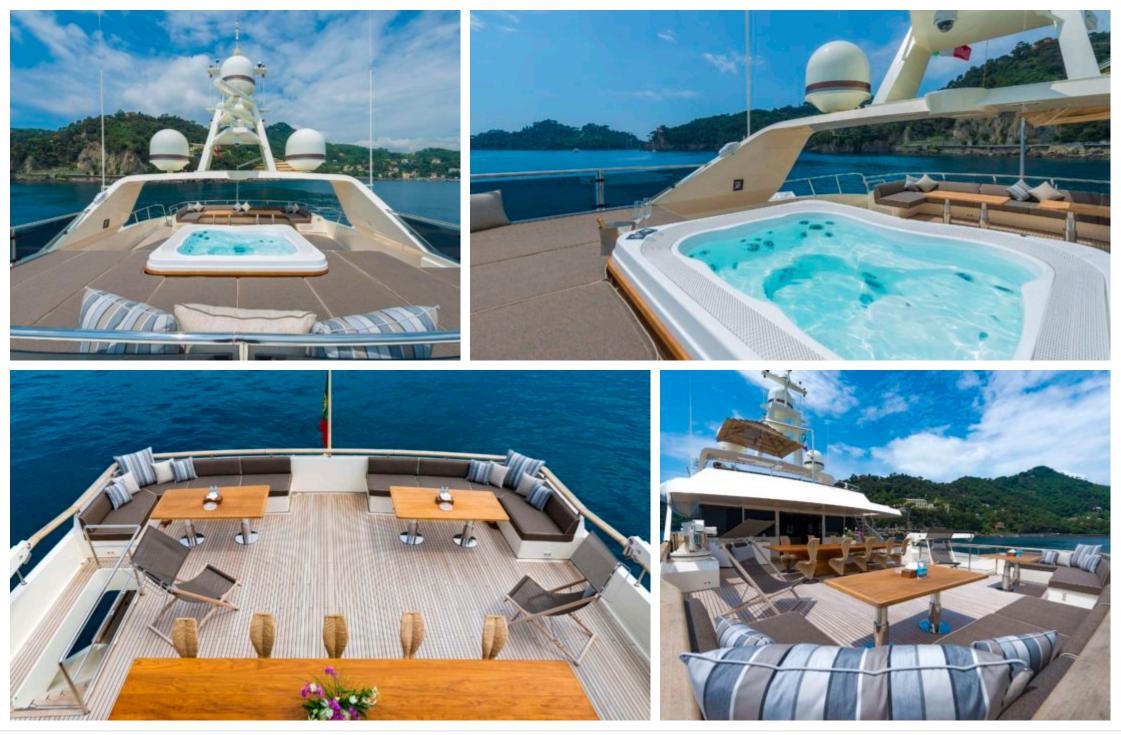

#### M/Y CLOUD ATLAS





#### M/Y CLOUD ATLAS







## EXTERIOR DESIGN





Interior design Exterior design Gallery lifestyle Specifications Features















Interior design Exterior design Gallery lifestyle Specifications

ARTHAUD

YACHTING SINCE 2003

# INTERIOR DESIGN





Interior design Exterior design Gallery lifestyle Specifications Features





Interior design Exterior design Gallery lifestyle Specifications Features













# GALLERY LIFESTYLE









## Specifications

| Summer low rate per week<br>130 000 €         |                       |  | €                          | Summer high rate per week<br>160 000 € |                                                                                                                         |                                                   |                    |             |  |
|-----------------------------------------------|-----------------------|--|--------------------------