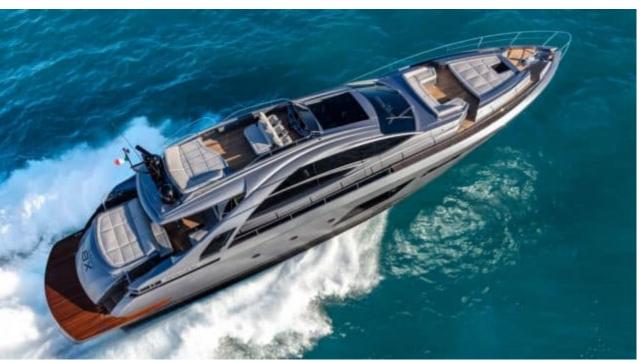

Cabins



Crew



## M/Y BEYOND





























Snorkeling Gear















Wakeboard



anchor





## EXTERIOR DESIGN



































## INTERIOR DESIGN

























## **Specifications**



Low rate per day

9 900 €



High rate per day

12 700 €



Summer low rate per week

59 900 €



Summer high rate per week

76 200 €



Winter low rate per week

59 900 €



Winter high rate per week

76 200 €



Builder

Pershing



Year built

2019



Year refit

2024



Length

25.55 m



**Guests Cruising** 

12



Cabins

4

Winter Cruising Area(s)

Spain & Balearics, West Mediterranean

Summer Cruising Area(s)
Spain & Balearics, West Mediterranean

Crew

Max speed 48 knots Cruising speed 35 knots

Fuel consumption 800 L/Hr

Type of cabins

4 (2 x Twin, 2 x Double)