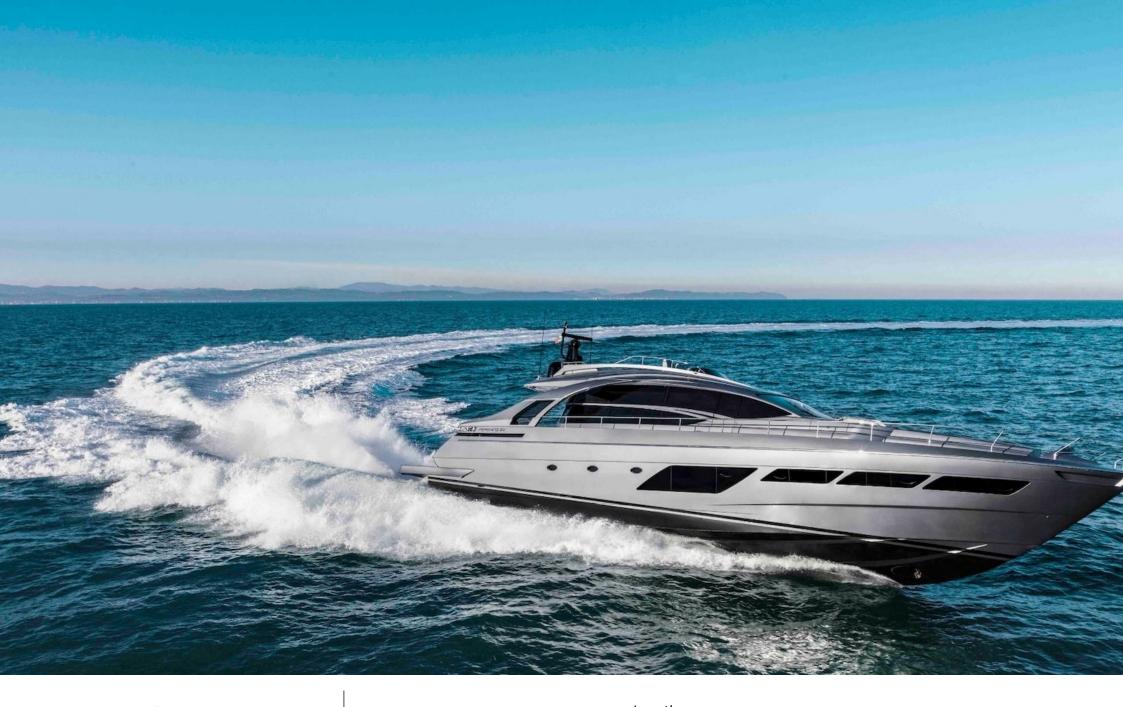

## M/Y BEYOND

Snorkeling Gear

Wakeboard

anchor

## EXTERIOR DESIGN

2019

Year refit

2024

Length

25.55 m

**Guests Cruising** 

12

Cabins

4

Winter Cruising Area(s)

Spain & Balearics, West Mediterranean

Summer Cruising Area(s)
Spain & Balearics, West Mediterranean

Crew

Max speed 48 knots Cruising speed 35 knots

Fuel consumption 800 L/Hr

Type of cabins