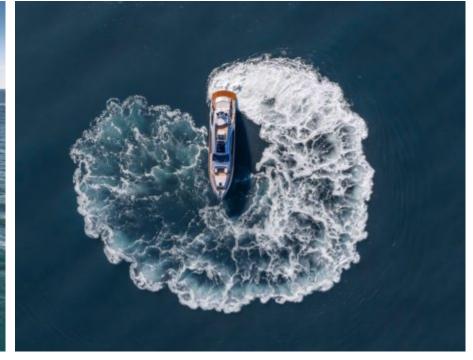

Cabins



Crew



## M/Y BEYOND





























Snorkeling Gear















Wakeboard



anchor





## EXTERIOR DESIGN



































## INTERIOR DESIGN

























## **Specifications**



Low rate per day

9 900 €



High rate per day

12 700 €



Summer low rate per week

59 900 €



Summer high rate per week

76 200 €



Winter low rate per week

59 900 €



Winter high rate per week

76 200 €



Builder

Pershing



Year built

2019



Year refit

2024



Length

25.55 m



**Guests Cruising** 

12



Cabins

4

Winter Cruising Area(s)

Spain & Balearics, West Mediterranean

Summer Cruising Area(s)
Spain & Balearics, West Mediterranean

Crew

Max speed 48 knots Cruising speed 35 knots

Fuel consumption 800 L/Hr

Type of cabins

4 (2 x Twin, 2 x Double)