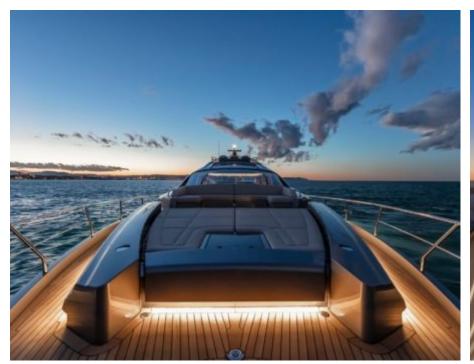

Cabins



Crew



## M/Y BEYOND





























Snorkeling Gear















Wakeboard



anchor





## EXTERIOR DESIGN



































## INTERIOR DESIGN

























## **Specifications**



Low rate per day

9 900 €



High rate per day

12 700 €



Summer low rate per week

59 900 €



Summer high rate per week

76 200 €



Winter low rate per week

59 900 €



Winter high rate per week

76 200 €



Builder

Pershing



Year built

2019



Year refit

2024



Length

25.55 m



**Guests Cruising** 

12



Cabins

4

Winter Cruising Area(s)

Spain & Balearics, West Mediterranean

Summer Cruising Area(s)
Spain & Balearics, West Mediterranean

Crew

Max speed 48 knots Cruising speed 35 knots

Fuel consumption 800 L/Hr

Type of cabins

4 (2 x Twin, 2 x Double)