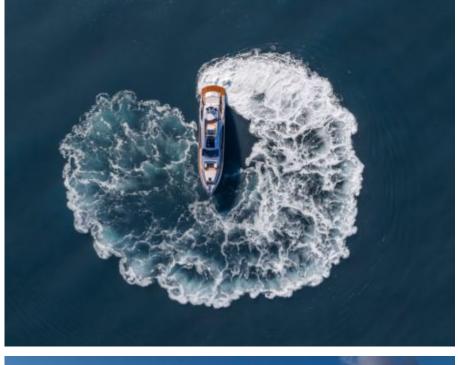

Cabins



Crew



## M/Y BEYOND





























Snorkeling Gear















Wakeboard



anchor





## EXTERIOR DESIGN



































## INTERIOR DESIGN

























## **Specifications**



Low rate per day

9 900 €



High rate per day

12 700 €



Summer low rate per week

59 900 €



Summer high rate per week

76 200 €



Winter low rate per week

59 900 €



Winter high rate per week

76 200 €



Builder

Pershing



Year built

2019



Year refit

2024



Length

25.55 m



**Guests Cruising** 

12



Cabins

4

Winter Cruising Area(s)

Spain & Balearics, West Mediterranean

Summer Cruising Area(s)
Spain & Balearics, West Mediterranean

Crew

Max speed 48 knots Cruising speed 35 knots

Fuel consumption 800 L/Hr

Type of cabins

4 (2 x Twin, 2 x Double)