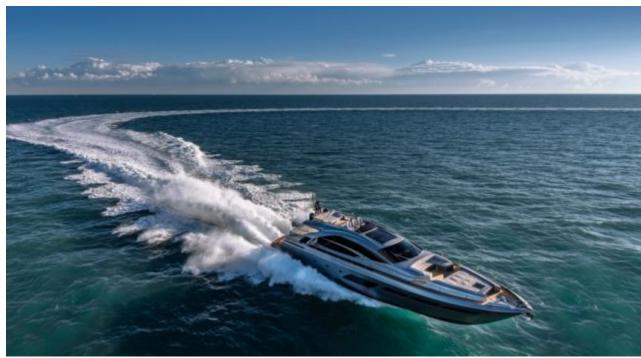

Cabins



Crew



## M/Y BEYOND





























Snorkeling Gear















Wakeboard



anchor





## EXTERIOR DESIGN



































## INTERIOR DESIGN

























## **Specifications**



Low rate per day

9 900 €



High rate per day

12 700 €



Summer low rate per week

59 900 €



Summer high rate per week

76 200 €



Winter low rate per week

59 900 €



Winter high rate per week

76 200 €



Builder

Pershing



Year built

2019



Year refit

2024



Length

25.55 m



**Guests Cruising** 

12



Cabins

4

Winter Cruising Area(s)

Spain & Balearics, West Mediterranean

Summer Cruising Area(s)
Spain & Balearics, West Mediterranean

Crew

Max speed 48 knots Cruising speed 35 knots

Fuel consumption 800 L/Hr

Type of cabins

4 (2 x Twin, 2 x Double)