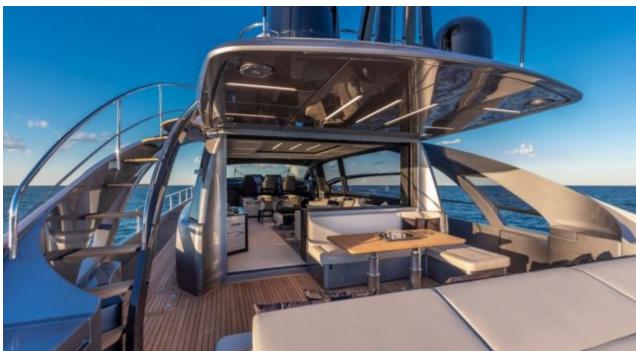

Cabins



Crew



## M/Y BEYOND





























Snorkeling Gear















Wakeboard



anchor





## EXTERIOR DESIGN



































## INTERIOR DESIGN

























## **Specifications**



Low rate per day

9 900 €



High rate per day

12 700 €



Summer low rate per week

59 900 €



Summer high rate per week

76 200 €



Winter low rate per week

59 900 €



Winter high rate per week

76 200 €



Builder

Pershing



Year built

2019



Year refit

2024



Length

25.55 m



**Guests Cruising** 

12



Cabins

4

Winter Cruising Area(s)

Spain & Balearics, West Mediterranean

Summer Cruising Area(s)
Spain & Balearics, West Mediterranean

Crew

Max speed 48 knots Cruising speed 35 knots

Fuel consumption 800 L/Hr

Type of cabins

4 (2 x Twin, 2 x Double)