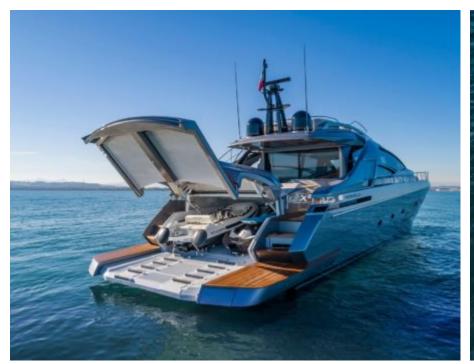

Cabins



Crew



## M/Y BEYOND





























Snorkeling Gear















Wakeboard



anchor





## EXTERIOR DESIGN



































## INTERIOR DESIGN

























## **Specifications**



Low rate per day

9 900 €



High rate per day

12 700 €



Summer low rate per week

59 900 €



Summer high rate per week

76 200 €



Winter low rate per week

59 900 €



Winter high rate per week

76 200 €



Builder

Pershing



Year built

2019



Year refit

2024



Length

25.55 m



**Guests Cruising** 

12



Cabins

4

Winter Cruising Area(s)

Spain & Balearics, West Mediterranean

Summer Cruising Area(s)
Spain & Balearics, West Mediterranean

Crew

Max speed 48 knots Cruising speed 35 knots

Fuel consumption 800 L/Hr

Type of cabins

4 (2 x Twin, 2 x Double)