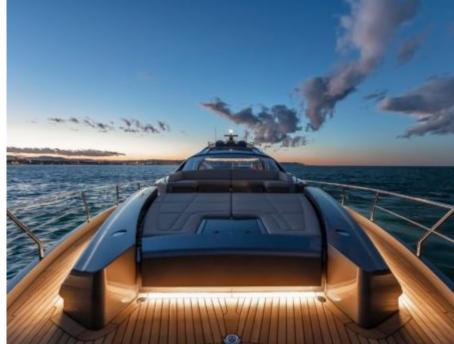

Cabins



Crew



## M/Y BEYOND





























Snorkeling Gear















Wakeboard



anchor





## EXTERIOR DESIGN



































## INTERIOR DESIGN

























## **Specifications**



Low rate per day

9 900 €



High rate per day

12 700 €



Summer low rate per week

59 900 €



Summer high rate per week

76 200 €



Winter low rate per week

59 900 €



Winter high rate per week

76 200 €



Builder

Pershing



Year built

2019



Year refit

2024



Length

25.55 m



**Guests Cruising** 

12



Cabins

4

Winter Cruising Area(s)

Spain & Balearics, West Mediterranean

Summer Cruising Area(s)
Spain & Balearics, West Mediterranean

Crew

Max speed 48 knots Cruising speed 35 knots

Fuel consumption 800 L/Hr

Type of cabins

4 (2 x Twin, 2 x Double)