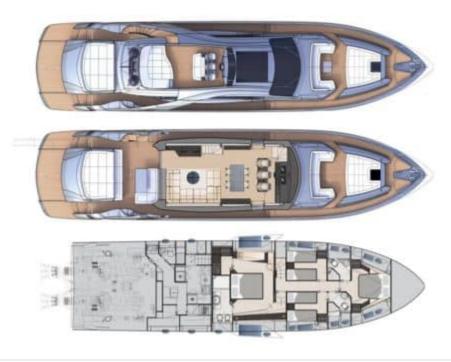

## EXTERIOR DESIGN

4

Winter Cruising Area(s)

Spain & Balearics, West Mediterranean

Summer Cruising Area(s)
Spain & Balearics, West Mediterranean

Crew

Max speed 48 knots Cruising speed 35 knots

Fuel consumption 800 L/Hr

Type of cabins

4 (2 x Twin, 2 x Double)