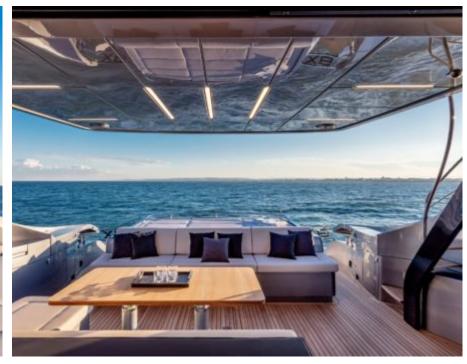

Cabins



Crew



## M/Y BEYOND





























Snorkeling Gear















Wakeboard



anchor





## EXTERIOR DESIGN



































## INTERIOR DESIGN

























## **Specifications**



Low rate per day

9 900 €



High rate per day

12 700 €



Summer low rate per week

59 900 €



Summer high rate per week

76 200 €



Winter low rate per week

59 900 €



Winter high rate per week

76 200 €



Builder

Pershing



Year built

2019



Year refit

2024



Length

25.55 m



**Guests Cruising** 

12



Cabins

4

Winter Cruising Area(s)

Spain & Balearics, West Mediterranean

Summer Cruising Area(s)
Spain & Balearics, West Mediterranean

Crew

Max speed 48 knots Cruising speed 35 knots

Fuel consumption 800 L/Hr

Type of cabins

4 (2 x Twin, 2 x Double)