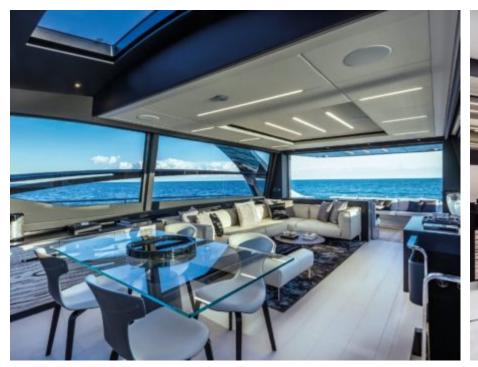

Cabins



Crew



## M/Y BEYOND





























Snorkeling Gear















Wakeboard



anchor





## EXTERIOR DESIGN



































## INTERIOR DESIGN

























## **Specifications**



Low rate per day

9 900 €



High rate per day

12 700 €



Summer low rate per week

59 900 €



Summer high rate per week

76 200 €



Winter low rate per week

59 900 €



Winter high rate per week

76 200 €



Builder

Pershing



Year built

2019



Year refit

2024



Length

25.55 m



**Guests Cruising** 

12



Cabins

4

Winter Cruising Area(s)

Spain & Balearics, West Mediterranean

Summer Cruising Area(s)
Spain & Balearics, West Mediterranean

Crew

Max speed 48 knots Cruising speed 35 knots

Fuel consumption 800 L/Hr

Type of cabins

4 (2 x Twin, 2 x Double)