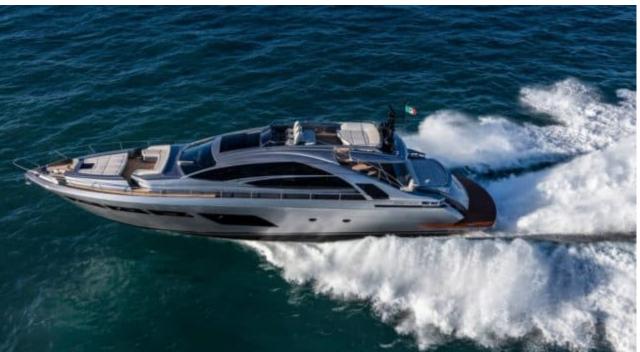

Cabins



Crew



## M/Y BEYOND





























Snorkeling Gear















Wakeboard



anchor





## EXTERIOR DESIGN



































## INTERIOR DESIGN

























## **Specifications**



Low rate per day

9 900 €



High rate per day

12 700 €



Summer low rate per week

59 900 €



Summer high rate per week

76 200 €



Winter low rate per week

59 900 €



Winter high rate per week

76 200 €



Builder

Pershing



Year built

2019



Year refit

2024



Length

25.55 m



**Guests Cruising** 

12



Cabins

4

Winter Cruising Area(s)

Spain & Balearics, West Mediterranean

Summer Cruising Area(s)
Spain & Balearics, West Mediterranean

Crew

Max speed 48 knots Cruising speed 35 knots

Fuel consumption 800 L/Hr

Type of cabins

4 (2 x Twin, 2 x Double)