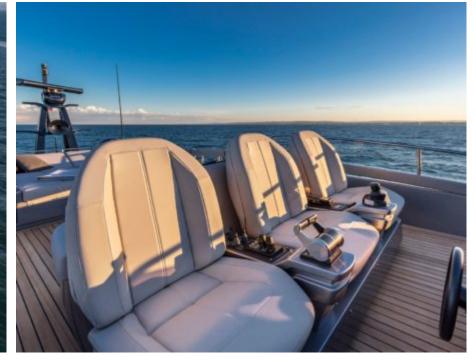

Cabins



Crew



## M/Y BEYOND





























Snorkeling Gear















Wakeboard



anchor





## EXTERIOR DESIGN



































## INTERIOR DESIGN

























## **Specifications**



Low rate per day

9 900 €



High rate per day

12 700 €



Summer low rate per week

59 900 €



Summer high rate per week

76 200 €



Winter low rate per week

59 900 €



Winter high rate per week

76 200 €



Builder

Pershing



Year built

2019



Year refit

2024



Length

25.55 m



**Guests Cruising** 

12



Cabins

4

Winter Cruising Area(s)

Spain & Balearics, West Mediterranean

Summer Cruising Area(s)
Spain & Balearics, West Mediterranean

Crew

Max speed 48 knots Cruising speed 35 knots

Fuel consumption 800 L/Hr

Type of cabins

4 (2 x Twin, 2 x Double)