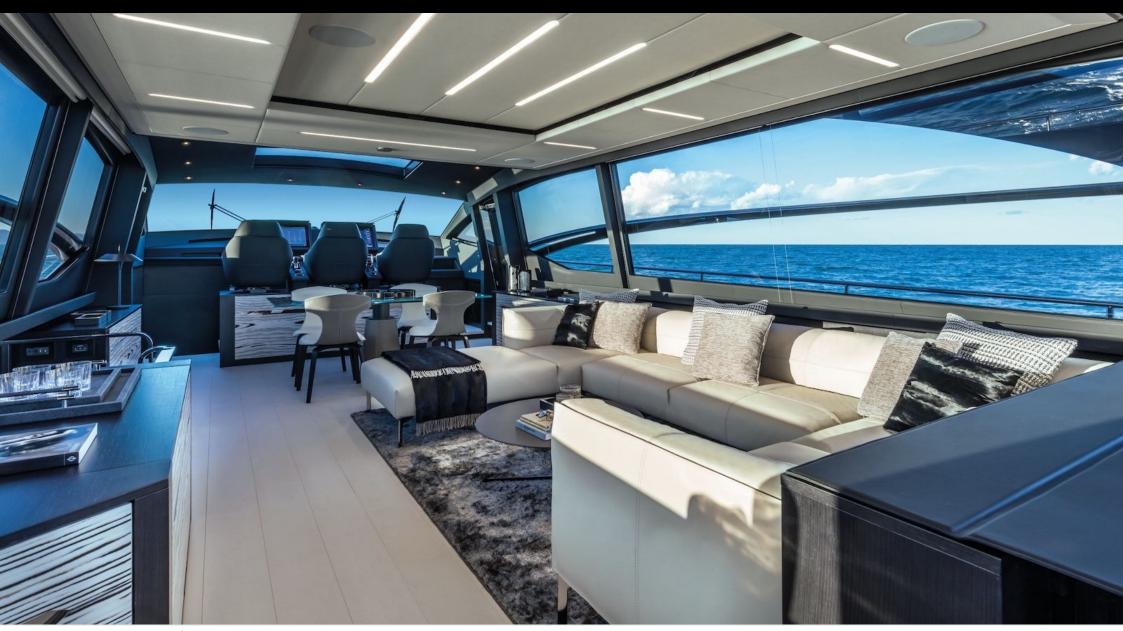

Cabins



Crew



## M/Y BEYOND





























Snorkeling Gear















Wakeboard



anchor





## EXTERIOR DESIGN



































## INTERIOR DESIGN

























## **Specifications**



Low rate per day

9 900 €



High rate per day

12 700 €



Summer low rate per week

59 900 €



Summer high rate per week

76 200 €



Winter low rate per week

59 900 €



Winter high rate per week

76 200 €



Builder

Pershing



Year built

2019



Year refit

2024



Length

25.55 m



**Guests Cruising** 

12



Cabins

4

Winter Cruising Area(s)

Spain & Balearics, West Mediterranean

Summer Cruising Area(s)
Spain & Balearics, West Mediterranean

Crew

Max speed 48 knots Cruising speed 35 knots

Fuel consumption 800 L/Hr

Type of cabins

4 (2 x Twin, 2 x Double)