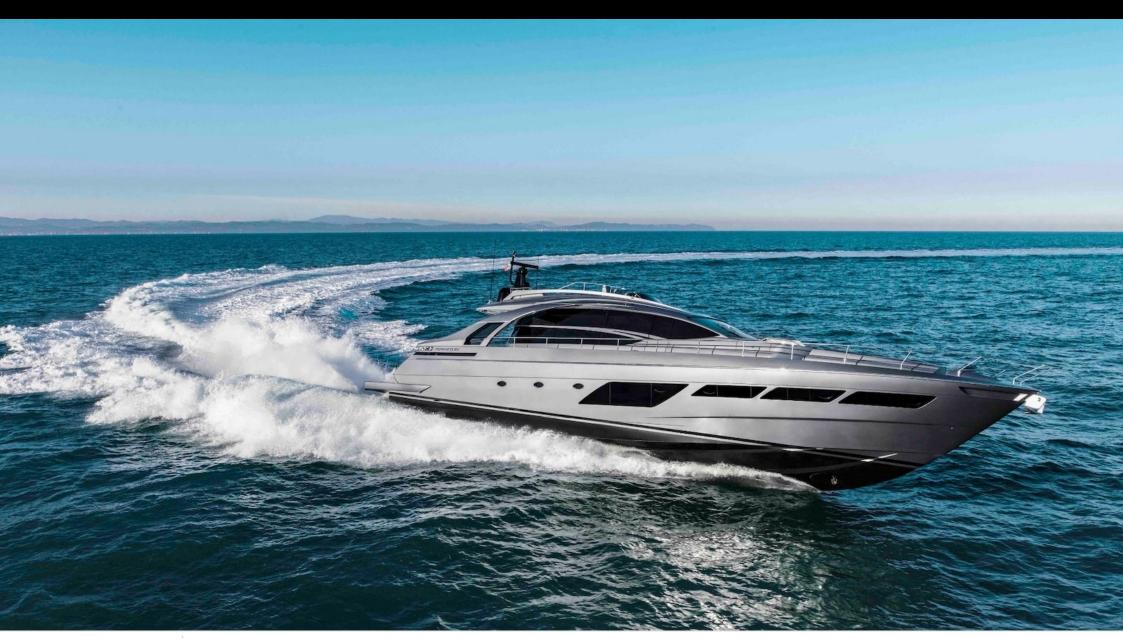

Cabins



Crew



## M/Y BEYOND





























Snorkeling Gear















Wakeboard



anchor





## EXTERIOR DESIGN



































## INTERIOR DESIGN

























## **Specifications**



Low rate per day

9 900 €



High rate per day

12 700 €



Summer low rate per week

59 900 €



Summer high rate per week

76 200 €



Winter low rate per week

59 900 €



Winter high rate per week

76 200 €



Builder

Pershing



Year built

2019



Year refit

2024



Length

25.55 m



**Guests Cruising** 

12



Cabins

4

Winter Cruising Area(s)

Spain & Balearics, West Mediterranean

Summer Cruising Area(s)
Spain & Balearics, West Mediterranean

Crew

Max speed 48 knots Cruising speed 35 knots

Fuel consumption 800 L/Hr

Type of cabins

4 (2 x Twin, 2 x Double)