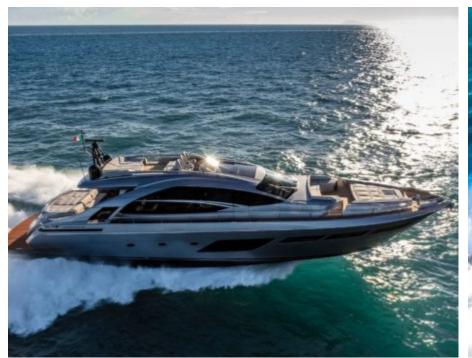

Cabins



Crew



## M/Y BEYOND





























Snorkeling Gear















Wakeboard



anchor





## EXTERIOR DESIGN



































## INTERIOR DESIGN

























## **Specifications**



Low rate per day

9 900 €



High rate per day

12 700 €



Summer low rate per week

59 900 €



Summer high rate per week

76 200 €



Winter low rate per week

59 900 €



Winter high rate per week

76 200 €



Builder

Pershing



Year built

2019



Year refit

2024



Length

25.55 m



**Guests Cruising** 

12



Cabins

4

Winter Cruising Area(s)

Spain & Balearics, West Mediterranean

Summer Cruising Area(s)
Spain & Balearics, West Mediterranean

Crew

Max speed 48 knots Cruising speed 35 knots

Fuel consumption 800 L/Hr

Type of cabins

4 (2 x Twin, 2 x Double)