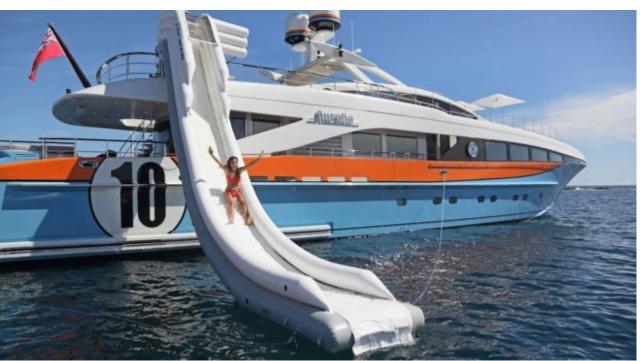

### M/Y AURELIA

Kayaks x 2 Seabob x 2

Snorkeling Gear

Stabilisers underway

## GALLERY LIFESTYLE

Features