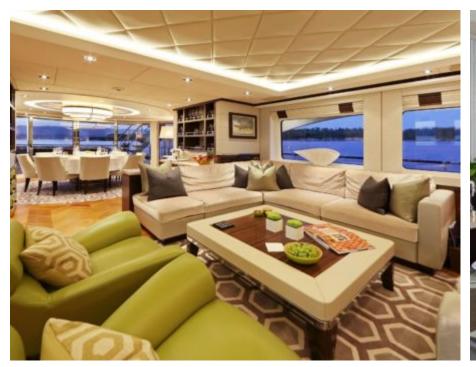

Cabins **4** 



Crew **6** 



### M/Y AURELIA







Kayaks x 2 Seabob x 2



Snorkeling Gear



Stabilisers underway





















# EXTERIOR DESIGN































### INTERIOR DESIGN



















## GALLERY LIFESTYLE





Features











#### Specifications



Summer low rate per week 100 000 €



Summer high rate per week 115 000 €



Winter low rate per week
100 000 €



Winter high rate per week

115 000 €



Builder Heesen



Year built 2011



Year refit

2017

Length 37.30 m



Guests Cruising



Cabins

4

Winter Cruising Area(s)
West Mediterranean

rew Max spe

Summer Cruising Area(s)

12

Corsica - Sardinia, French Riviera, Italy & Sicily, West Mediterranean

Crew

Max speed 30 knots

Cruising speed 16 knots

Fuel consumption 500 Litres/Hr

Type of cabins

4 (3 x Double, 1 x Twin)