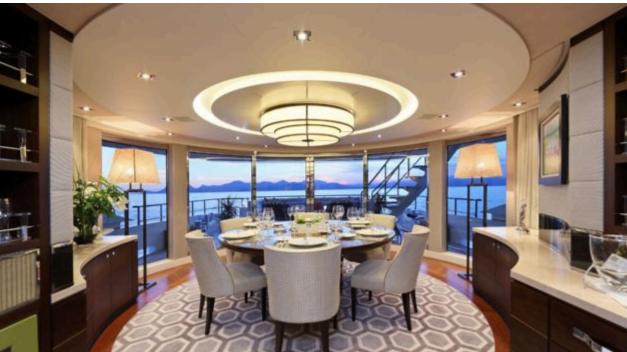

Cabins **4** 



Crew **6** 



### M/Y AURELIA







Kayaks x 2 Seabob x 2



Snorkeling Gear



Stabilisers underway





















# EXTERIOR DESIGN































### INTERIOR DESIGN



















## GALLERY LIFESTYLE





Features











#### Specifications



Summer low rate per week 100 000 €



Summer high rate per week 115 000 €



Winter low rate per week
100 000 €



Winter high rate per week

115 000 €



Builder Heesen



Year built 2011



Year refit

2017

Length 37.30 m



Guests Cruising



Cabins

4

Winter Cruising Area(s)
West Mediterranean

rew Max spe

Summer Cruising Area(s)

12

Corsica - Sardinia, French Riviera, Italy & Sicily, West Mediterranean

Crew

Max speed 30 knots

Cruising speed 16 knots

Fuel consumption 500 Litres/Hr

Type of cabins

4 (3 x Double, 1 x Twin)