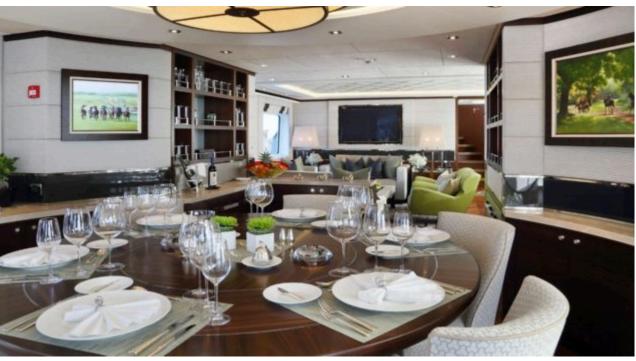

Cabins **4** 



Crew **6** 



### M/Y AURELIA







Kayaks x 2 Seabob x 2



Snorkeling Gear



Stabilisers underway





















# EXTERIOR DESIGN































### INTERIOR DESIGN



















## GALLERY LIFESTYLE





Features











#### Specifications



Summer low rate per week 100 000 €



Summer high rate per week 115 000 €



Winter low rate per week
100 000 €



Winter high rate per week

115 000 €



Builder Heesen



Year built 2011



Year refit

2017

Length 37.30 m



Guests Cruising



Cabins

4

Winter Cruising Area(s)
West Mediterranean

rew Max spe

Summer Cruising Area(s)

12

Corsica - Sardinia, French Riviera, Italy & Sicily, West Mediterranean

Crew

Max speed 30 knots

Cruising speed 16 knots

Fuel consumption 500 Litres/Hr

Type of cabins

4 (3 x Double, 1 x Twin)