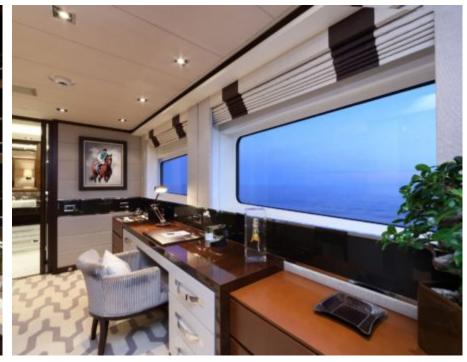

Cabins **4** 



Crew **6** 



### M/Y AURELIA







Kayaks x 2 Seabob x 2



Snorkeling Gear



Stabilisers underway





















# EXTERIOR DESIGN































### INTERIOR DESIGN



















## GALLERY LIFESTYLE





Features











#### Specifications



Summer low rate per week 100 000 €



Summer high rate per week 115 000 €



Winter low rate per week
100 000 €



Winter high rate per week

115 000 €



Builder Heesen



Year built 2011



Year refit

2017

Length 37.30 m



Guests Cruising



Cabins

4

Winter Cruising Area(s)
West Mediterranean

rew Max spe

Summer Cruising Area(s)

12

Corsica - Sardinia, French Riviera, Italy & Sicily, West Mediterranean

Crew

Max speed 30 knots

Cruising speed 16 knots

Fuel consumption 500 Litres/Hr

Type of cabins

4 (3 x Double, 1 x Twin)