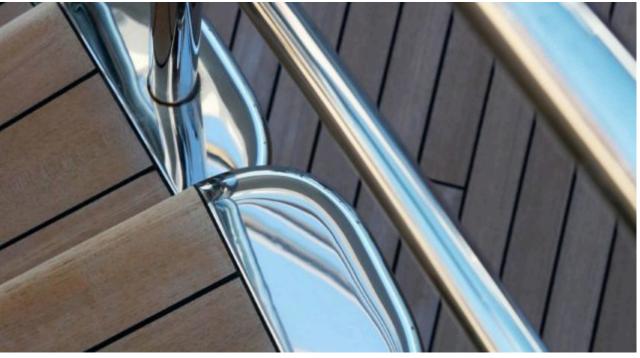

Cabins **4** 



Crew **6** 



### M/Y AURELIA







Kayaks x 2 Seabob x 2



Snorkeling Gear



Stabilisers underway





















# EXTERIOR DESIGN































### INTERIOR DESIGN



















## GALLERY LIFESTYLE





Features











#### Specifications



Summer low rate per week 100 000 €



Summer high rate per week 115 000 €



Winter low rate per week
100 000 €



Winter high rate per week

115 000 €



Builder Heesen



Year built 2011



Year refit

2017

Length 37.30 m



Guests Cruising



Cabins

4

Winter Cruising Area(s)
West Mediterranean

rew Max spe

Summer Cruising Area(s)

12

Corsica - Sardinia, French Riviera, Italy & Sicily, West Mediterranean

Crew

Max speed 30 knots

Cruising speed 16 knots

Fuel consumption 500 Litres/Hr

Type of cabins

4 (3 x Double, 1 x Twin)