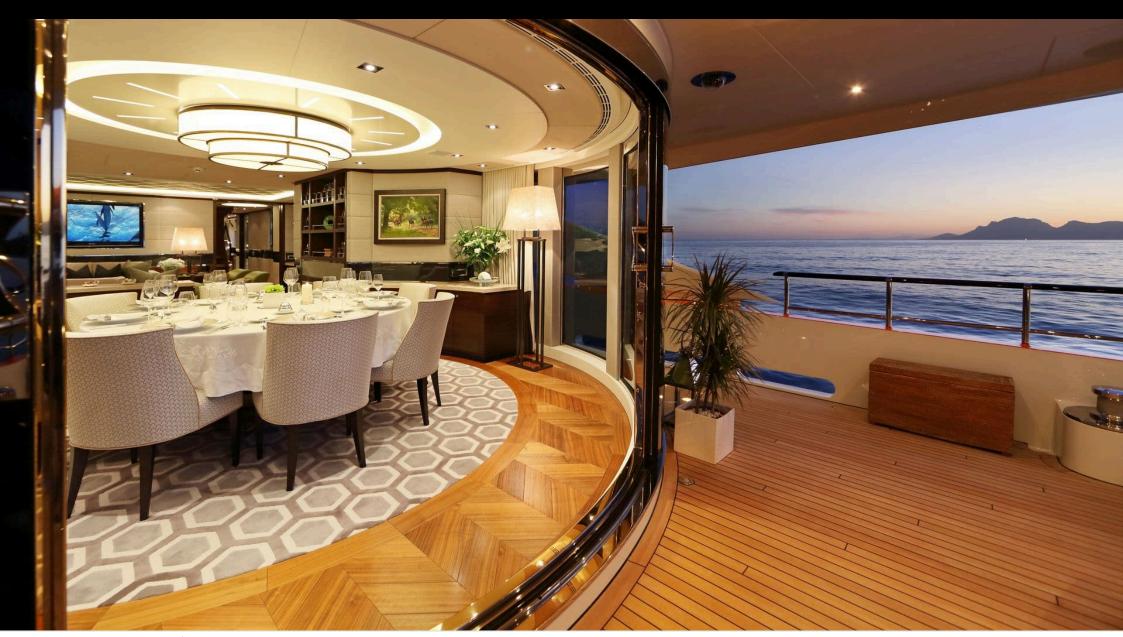

Cabins **4** 



Crew **6** 



### M/Y AURELIA







Kayaks x 2 Seabob x 2



Snorkeling Gear



Stabilisers underway





















# EXTERIOR DESIGN































### INTERIOR DESIGN



















## GALLERY LIFESTYLE





Features











#### Specifications



Summer low rate per week 100 000 €



Summer high rate per week 115 000 €



Winter low rate per week
100 000 €



Winter high rate per week

115 000 €



Builder Heesen



Year built 2011



Year refit

2017

Length 37.30 m



Guests Cruising



Cabins

4

Winter Cruising Area(s)
West Mediterranean

rew Max spe

Summer Cruising Area(s)

12

Corsica - Sardinia, French Riviera, Italy & Sicily, West Mediterranean

Crew

Max speed 30 knots

Cruising speed 16 knots

Fuel consumption 500 Litres/Hr

Type of cabins

4 (3 x Double, 1 x Twin)