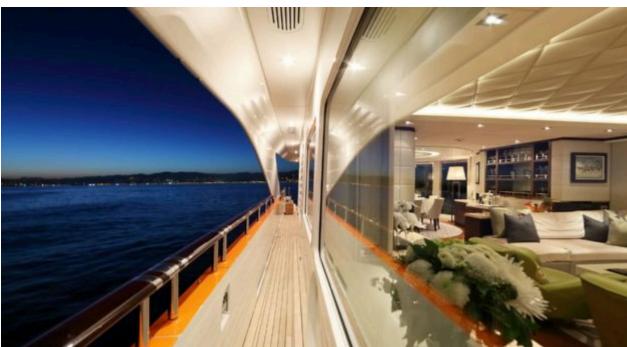

Cabins **4** 



Crew **6** 



### M/Y AURELIA







Kayaks x 2 Seabob x 2



Snorkeling Gear



Stabilisers underway





















# EXTERIOR DESIGN































### INTERIOR DESIGN



















## GALLERY LIFESTYLE





Features











#### Specifications



Summer low rate per week 100 000 €



Summer high rate per week 115 000 €



Winter low rate per week
100 000 €



Winter high rate per week

115 000 €



Builder Heesen



Year built 2011



Year refit

2017

Length 37.30 m



Guests Cruising



Cabins

4

Winter Cruising Area(s)
West Mediterranean

rew Max spe

Summer Cruising Area(s)

12

Corsica - Sardinia, French Riviera, Italy & Sicily, West Mediterranean

Crew

Max speed 30 knots

Cruising speed 16 knots

Fuel consumption 500 Litres/Hr

Type of cabins

4 (3 x Double, 1 x Twin)