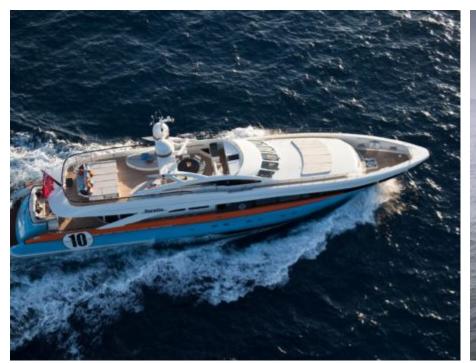

Cabins **4** 



Crew **6** 



### M/Y AURELIA







Kayaks x 2 Seabob x 2



Snorkeling Gear



Stabilisers underway





















# EXTERIOR DESIGN































### INTERIOR DESIGN



















## GALLERY LIFESTYLE





Features











#### Specifications



Summer low rate per week 100 000 €



Summer high rate per week 115 000 €



Winter low rate per week
100 000 €



Winter high rate per week

115 000 €



Builder Heesen



Year built 2011



Year refit

2017

Length 37.30 m



Guests Cruising



Cabins

4

Winter Cruising Area(s)
West Mediterranean

rew Max spe

Summer Cruising Area(s)

12

Corsica - Sardinia, French Riviera, Italy & Sicily, West Mediterranean

Crew

Max speed 30 knots

Cruising speed 16 knots

Fuel consumption 500 Litres/Hr

Type of cabins

4 (3 x Double, 1 x Twin)