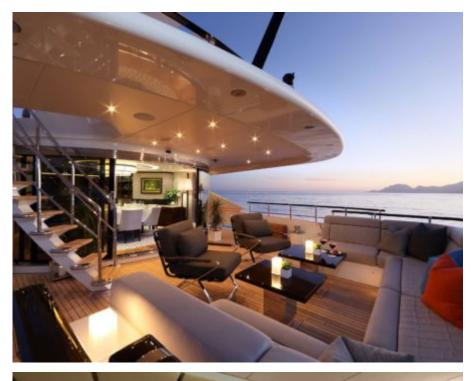

Cabins **4** 



Crew **6** 



### M/Y AURELIA







Kayaks x 2 Seabob x 2



Snorkeling Gear



Stabilisers underway





















# EXTERIOR DESIGN































### INTERIOR DESIGN



















## GALLERY LIFESTYLE





Features











#### Specifications



Summer low rate per week 100 000 €



Summer high rate per week 115 000 €



Winter low rate per week
100 000 €



Winter high rate per week

115 000 €



Builder Heesen



Year built 2011



Year refit

2017

Length 37.30 m



Guests Cruising



Cabins

4

Winter Cruising Area(s)
West Mediterranean

rew Max spe

Summer Cruising Area(s)

12

Corsica - Sardinia, French Riviera, Italy & Sicily, West Mediterranean

Crew

Max speed 30 knots

Cruising speed 16 knots

Fuel consumption 500 Litres/Hr

Type of cabins

4 (3 x Double, 1 x Twin)