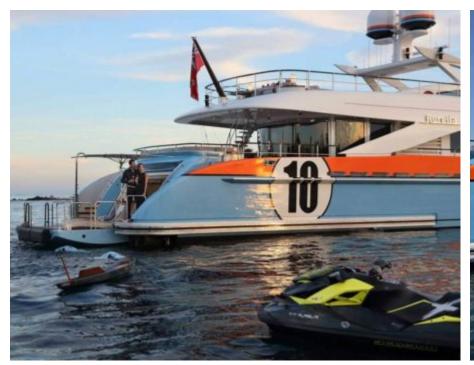

### M/Y AURELIA

Kayaks x 2 Seabob x 2

Snorkeling Gear

Stabilisers underway

## GALLERY LIFESTYLE

Features