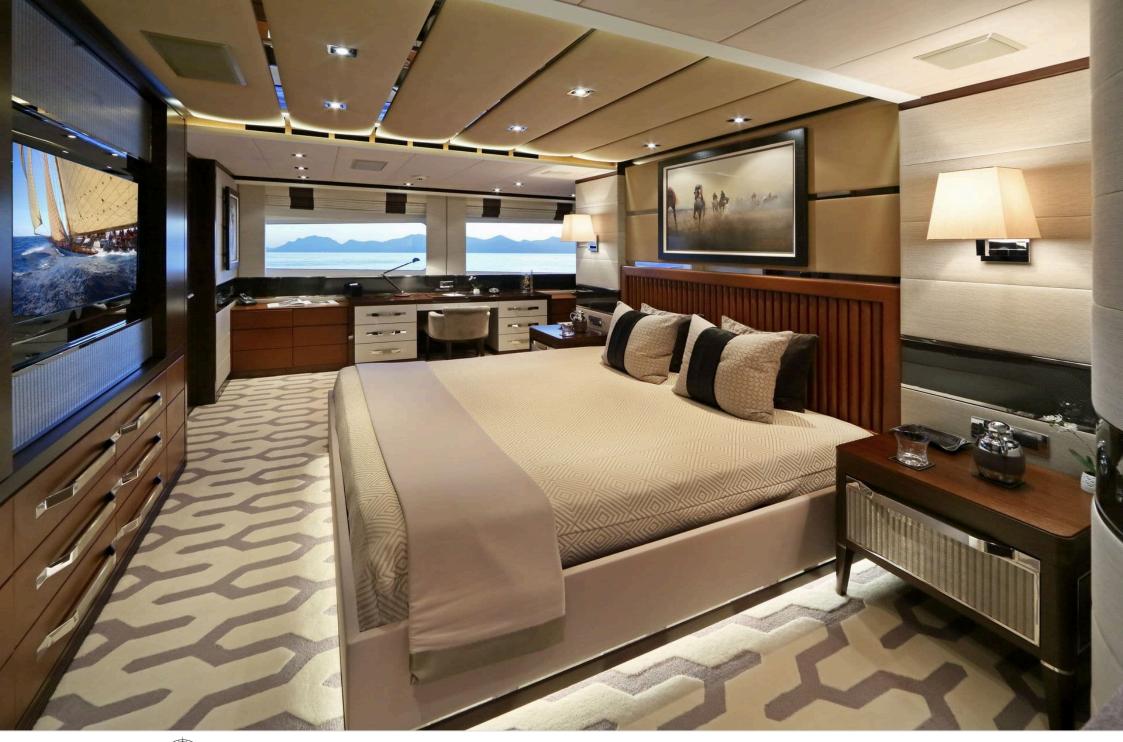

Cabins **4** 



Crew **6** 



### M/Y AURELIA







Kayaks x 2 Seabob x 2



Snorkeling Gear



Stabilisers underway





















# EXTERIOR DESIGN































### INTERIOR DESIGN



















## GALLERY LIFESTYLE





Features











#### Specifications



Summer low rate per week 100 000 €



Summer high rate per week 115 000 €



Winter low rate per week
100 000 €



Winter high rate per week

115 000 €



Builder Heesen



Year built 2011



Year refit

2017

Length 37.30 m



Guests Cruising



Cabins

4

Winter Cruising Area(s)
West Mediterranean

rew Max spe

Summer Cruising Area(s)

12

Corsica - Sardinia, French Riviera, Italy & Sicily, West Mediterranean

Crew

Max speed 30 knots

Cruising speed 16 knots

Fuel consumption 500 Litres/Hr

Type of cabins

4 (3 x Double, 1 x Twin)