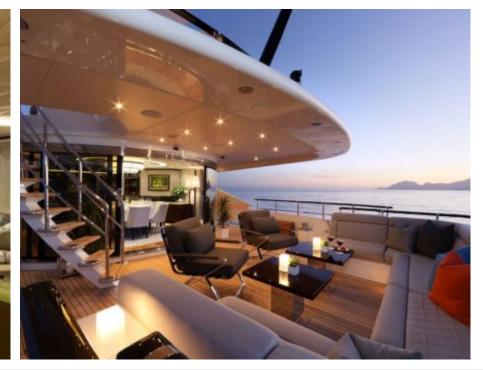

Cabins **4** 



Crew **6** 



### M/Y AURELIA







Kayaks x 2 Seabob x 2



Snorkeling Gear



Stabilisers underway





















# EXTERIOR DESIGN































### INTERIOR DESIGN



















## GALLERY LIFESTYLE





Features











#### Specifications



Summer low rate per week 100 000 €



Summer high rate per week 115 000 €



Winter low rate per week
100 000 €



Winter high rate per week

115 000 €



Builder Heesen



Year built 2011



Year refit

2017

Length 37.30 m



Guests Cruising



Cabins

4

Winter Cruising Area(s)
West Mediterranean

rew Max spe

Summer Cruising Area(s)

12

Corsica - Sardinia, French Riviera, Italy & Sicily, West Mediterranean

Crew

Max speed 30 knots

Cruising speed 16 knots

Fuel consumption 500 Litres/Hr

Type of cabins

4 (3 x Double, 1 x Twin)