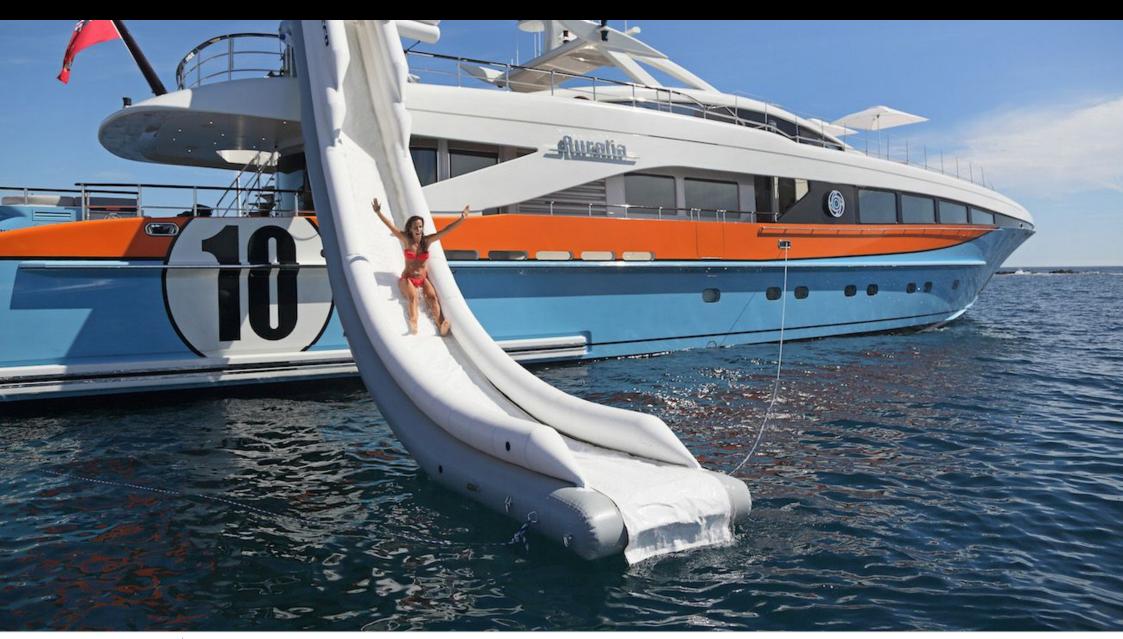

Cabins **4** 



Crew **6** 



### M/Y AURELIA







Kayaks x 2 Seabob x 2



Snorkeling Gear



Stabilisers underway





















# EXTERIOR DESIGN































### INTERIOR DESIGN



















## GALLERY LIFESTYLE





Features











#### Specifications



Summer low rate per week 100 000 €



Summer high rate per week 115 000 €



Winter low rate per week
100 000 €



Winter high rate per week

115 000 €



Builder Heesen



Year built 2011



Year refit

2017

Length 37.30 m



Guests Cruising



Cabins

4

Winter Cruising Area(s)
West Mediterranean

rew Max spe

Summer Cruising Area(s)

12

Corsica - Sardinia, French Riviera, Italy & Sicily, West Mediterranean

Crew

Max speed 30 knots

Cruising speed 16 knots

Fuel consumption 500 Litres/Hr

Type of cabins

4 (3 x Double, 1 x Twin)