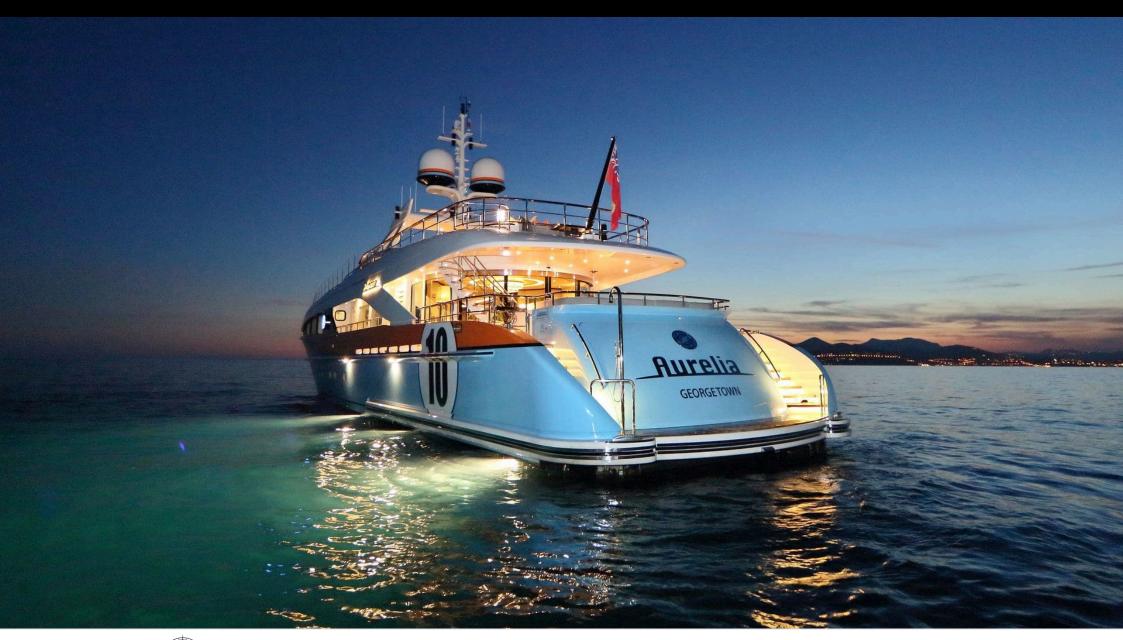

Cabins **4** 



Crew **6** 



### M/Y AURELIA







Kayaks x 2 Seabob x 2



Snorkeling Gear



Stabilisers underway





















# EXTERIOR DESIGN































### INTERIOR DESIGN



















## GALLERY LIFESTYLE





Features











#### Specifications



Summer low rate per week 100 000 €



Summer high rate per week 115 000 €



Winter low rate per week
100 000 €



Winter high rate per week

115 000 €



Builder Heesen



Year built 2011



Year refit

2017

Length 37.30 m



Guests Cruising



Cabins

4

Winter Cruising Area(s)
West Mediterranean

rew Max spe

Summer Cruising Area(s)

12

Corsica - Sardinia, French Riviera, Italy & Sicily, West Mediterranean

Crew

Max speed 30 knots

Cruising speed 16 knots

Fuel consumption 500 Litres/Hr

Type of cabins

4 (3 x Double, 1 x Twin)