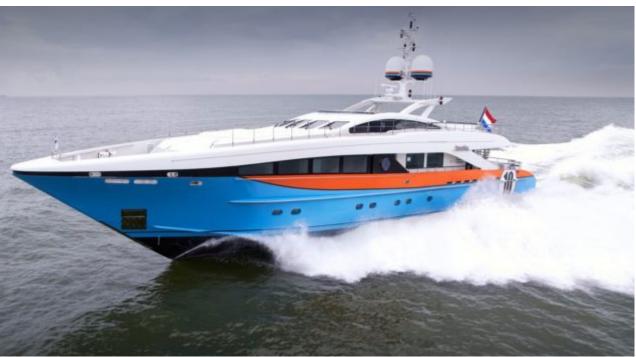

Cabins **4** 



Crew **6** 



### M/Y AURELIA







Kayaks x 2 Seabob x 2



Snorkeling Gear



Stabilisers underway





















# EXTERIOR DESIGN































### INTERIOR DESIGN



















## GALLERY LIFESTYLE





Features











#### Specifications



Summer low rate per week 100 000 €



Summer high rate per week 115 000 €



Winter low rate per week
100 000 €



Winter high rate per week

115 000 €



Builder Heesen



Year built 2011



Year refit

2017

Length 37.30 m



Guests Cruising



Cabins

4

Winter Cruising Area(s)
West Mediterranean

rew Max spe

Summer Cruising Area(s)

12

Corsica - Sardinia, French Riviera, Italy & Sicily, West Mediterranean

Crew

Max speed 30 knots

Cruising speed 16 knots

Fuel consumption 500 Litres/Hr

Type of cabins

4 (3 x Double, 1 x Twin)