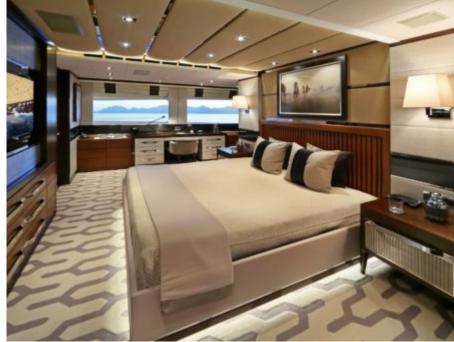

Cabins **4** 



Crew **6** 



### M/Y AURELIA







Kayaks x 2 Seabob x 2



Snorkeling Gear



Stabilisers underway





















# EXTERIOR DESIGN































### INTERIOR DESIGN



















## GALLERY LIFESTYLE





Features











#### Specifications



Summer low rate per week 100 000 €



Summer high rate per week 115 000 €



Winter low rate per week
100 000 €



Winter high rate per week

115 000 €



Builder Heesen



Year built 2011



Year refit

2017

Length 37.30 m



Guests Cruising



Cabins

4

Winter Cruising Area(s)
West Mediterranean

rew Max spe

Summer Cruising Area(s)

12

Corsica - Sardinia, French Riviera, Italy & Sicily, West Mediterranean

Crew

Max speed 30 knots

Cruising speed 16 knots

Fuel consumption 500 Litres/Hr

Type of cabins

4 (3 x Double, 1 x Twin)