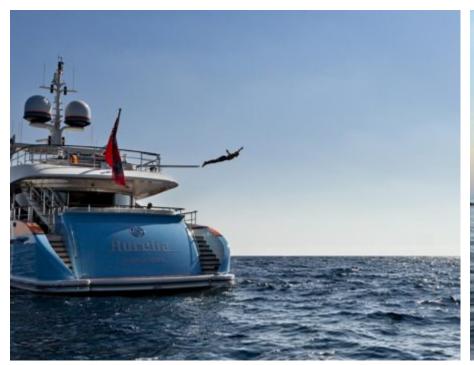

### M/Y AURELIA

Kayaks x 2 Seabob x 2

Snorkeling Gear

Stabilisers underway

# EXTERIOR DESIGN