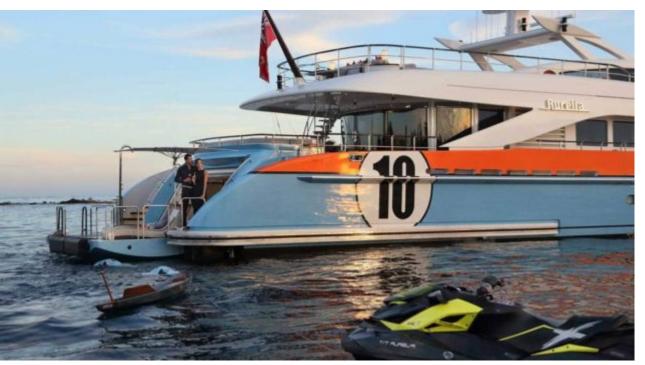

### M/Y AURELIA

Kayaks x 2 Seabob x 2

Snorkeling Gear

Stabilisers underway

# EXTERIOR DESIGN