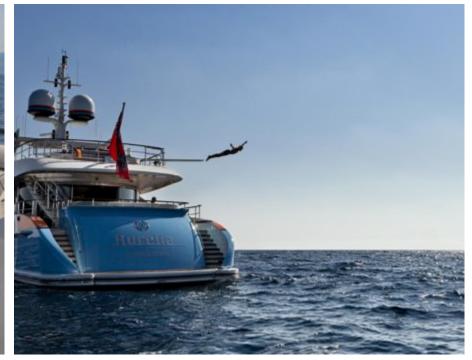

### M/Y AURELIA

Kayaks x 2 Seabob x 2

Snorkeling Gear

Stabilisers underway

## GALLERY LIFESTYLE

Features