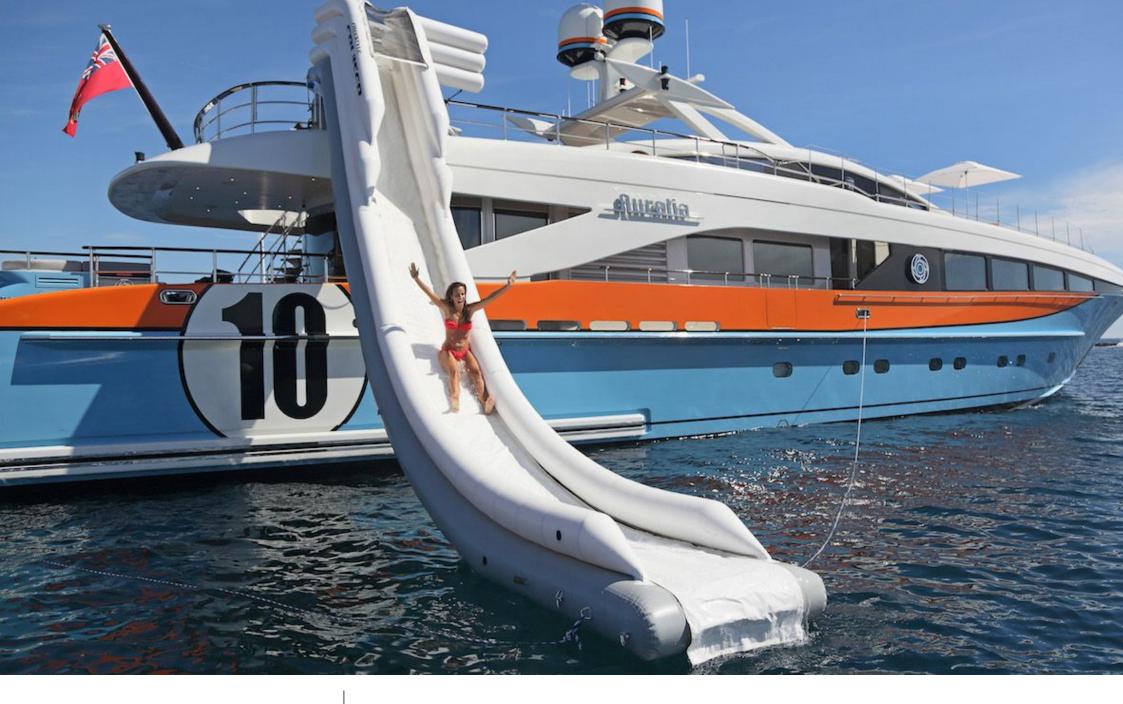

Cabins **4** 



Crew **6** 



### M/Y AURELIA







Kayaks x 2 Seabob x 2



Snorkeling Gear



Stabilisers underway





















# EXTERIOR DESIGN































### INTERIOR DESIGN



















## GALLERY LIFESTYLE





Features











#### Specifications



Summer low rate per week 100 000 €



Summer high rate per week 115 000 €



Winter low rate per week
100 000 €



Winter high rate per week

115 000 €



Builder Heesen



Year built 2011



Year refit

2017

Length 37.30 m



Guests Cruising



Cabins

4

Winter Cruising Area(s)
West Mediterranean

rew Max spe

Summer Cruising Area(s)

12

Corsica - Sardinia, French Riviera, Italy & Sicily, West Mediterranean

Crew

Max speed 30 knots

Cruising speed 16 knots

Fuel consumption 500 Li