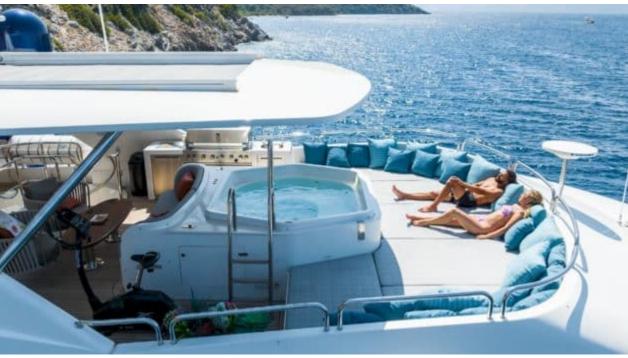

Guests 12



Cabins **5** 



Crew **7** 



#### M/Y AMADEA













Jelly Fish Swimming Pool















Television



(ED) (ED) Wakeboard













# EXTERIOR DESIGN











































## INTERIOR DESIGN







































# GALLERY LIFESTYLE







































### Specifications



Summer low rate per week 85 000 €



Summer high rate per week 95 000 €



Winter low rate per week 0 €



Winter high rate per week

0€

12



Builder Benetti



Year built 1999



Year refit

2023



Length 35.1 m



Guests Cruising



Cabins

Winter Cruising Area(s)
East Mediterranean, Greece, Turkey

Summer Cruising Area(s)
East Mediterranean, Greece, Turkey

Crew

Max speed 17 knots

Cruising speed 12 knots

Fuel consumption 250 L/H

Type of cabins

5 (2 x Double, 2 x Twin, 1 x Convertible)