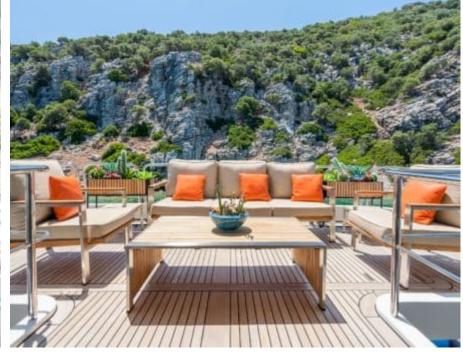

Guests 12



Cabins **5** 



Crew **7** 



#### M/Y AMADEA













Jelly Fish Swimming Pool















Television



(ED) (ED) Wakeboard













# EXTERIOR DESIGN











































## INTERIOR DESIGN







































# GALLERY LIFESTYLE







































### Specifications



Summer low rate per week 85 000 €



Summer high rate per week 95 000 €



Winter low rate per week 0 €



Winter high rate per week

0€

12



Builder Benetti



Year built 1999



Year refit

2023



Length 35.1 m



Guests Cruising



Cabins

Winter Cruising Area(s)
East Mediterranean, Greece, Turkey

Summer Cruising Area(s)
East Mediterranean, Greece, Turkey

Crew

Max speed 17 knots

Cruising speed 12 knots

Fuel consumption 250 L/H

Type of cabins

5 (2 x Double, 2 x Twin, 1 x Convertible)