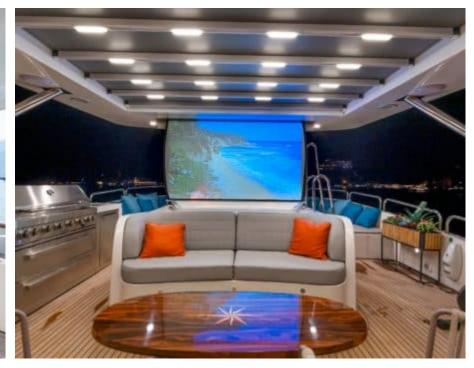

Guests 12



Cabins **5** 



Crew **7** 



#### M/Y AMADEA













Jelly Fish Swimming Pool















Television



(ED) (ED) Wakeboard













# EXTERIOR DESIGN











































## INTERIOR DESIGN







































# GALLERY LIFESTYLE







































### Specifications



Summer low rate per week 85 000 €



Summer high rate per week 95 000 €



Winter low rate per week 0 €



Winter high rate per week

0€

12



Builder Benetti



Year built 1999



Year refit

2023



Length 35.1 m



Guests Cruising



Cabins

Winter Cruising Area(s)
East Mediterranean, Greece, Turkey

Summer Cruising Area(s)
East Mediterranean, Greece, Turkey

Crew

Max speed 17 knots

Cruising speed 12 knots

Fuel consumption 250 L/H

Type of cabins

5 (2 x Double, 2 x Twin, 1 x Convertible)