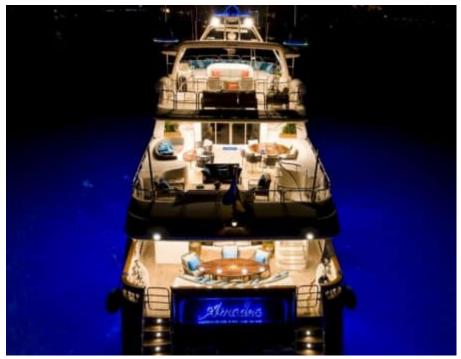

Guests 12



Cabins **5** 



Crew **7** 



#### M/Y AMADEA













Jelly Fish Swimming Pool















Television



(ED) (ED) Wakeboard













# EXTERIOR DESIGN











































## INTERIOR DESIGN







































# GALLERY LIFESTYLE







































### Specifications



Summer low rate per week 85 000 €



Summer high rate per week 95 000 €



Winter low rate per week 0 €



Winter high rate per week

0€

12



Builder Benetti



Year built 1999



Year refit

2023



Length 35.1 m



Guests Cruising



Cabins

Winter Cruising Area(s)
East Mediterranean, Greece, Turkey

Summer Cruising Area(s)
East Mediterranean, Greece, Turkey

Crew

Max speed 17 knots

Cruising speed 12 knots

Fuel consumption 250 L/H

Type of cabins

5 (2 x Double, 2 x Twin, 1 x Convertible)