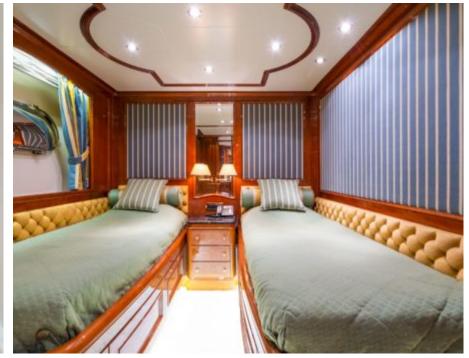

## INTERIOR DESIGN

Crew

Max speed 17 knots

Cruising speed 12 knots

Fuel consumption 250 L/H

Type of cabins

5 (2 x Double, 2 x Twin, 1 x Convertible)