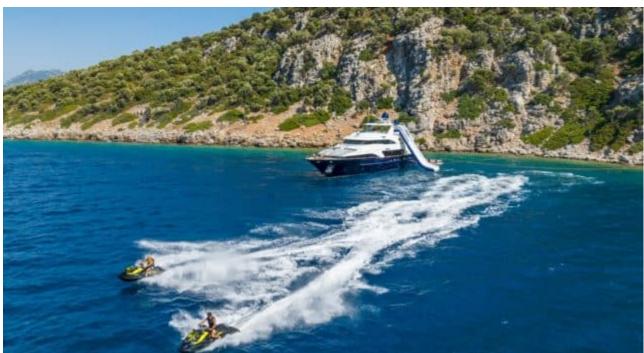

Guests 12



Cabins **5** 



Crew **7** 



#### M/Y AMADEA













Jelly Fish Swimming Pool















Television



(ED) (ED) Wakeboard













# EXTERIOR DESIGN











































## INTERIOR DESIGN







































# GALLERY LIFESTYLE







































### Specifications



Summer low rate per week 85 000 €



Summer high rate per week 95 000 €



Winter low rate per week 0 €



Winter high rate per week

0€

12



Builder Benetti



Year built 1999



Year refit

2023



Length 35.1 m



Guests Cruising



Cabins

Winter Cruising Area(s)
East Mediterranean, Greece, Turkey

Summer Cruising Area(s)
East Mediterranean, Greece, Turkey

Crew

Max speed 17 knots

Cruising speed 12 knots

Fuel consumption 250 L/H

Type of cabins

5 (2 x Double, 2 x Twin, 1 x Convertible)