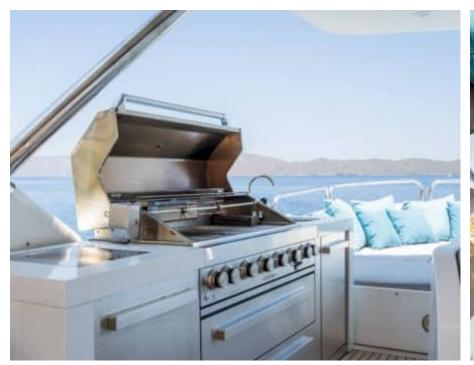

Guests 12



Cabins **5** 



Crew **7** 



#### M/Y AMADEA













Jelly Fish Swimming Pool















Television



(ED) (ED) Wakeboard













# EXTERIOR DESIGN











































## INTERIOR DESIGN







































# GALLERY LIFESTYLE







































### Specifications



Summer low rate per week 85 000 €



Summer high rate per week 95 000 €



Winter low rate per week 0 €



Winter high rate per week

0€

12



Builder Benetti



Year built 1999



Year refit

2023



Length 35.1 m



Guests Cruising



Cabins

Winter Cruising Area(s)
East Mediterranean, Greece, Turkey

Summer Cruising Area(s)
East Mediterranean, Greece, Turkey

Crew

Max speed 17 knots

Cruising speed 12 knots

Fuel consumption 250 L/H

Type of cabins

5 (2 x Double, 2 x Twin, 1 x Convertible)