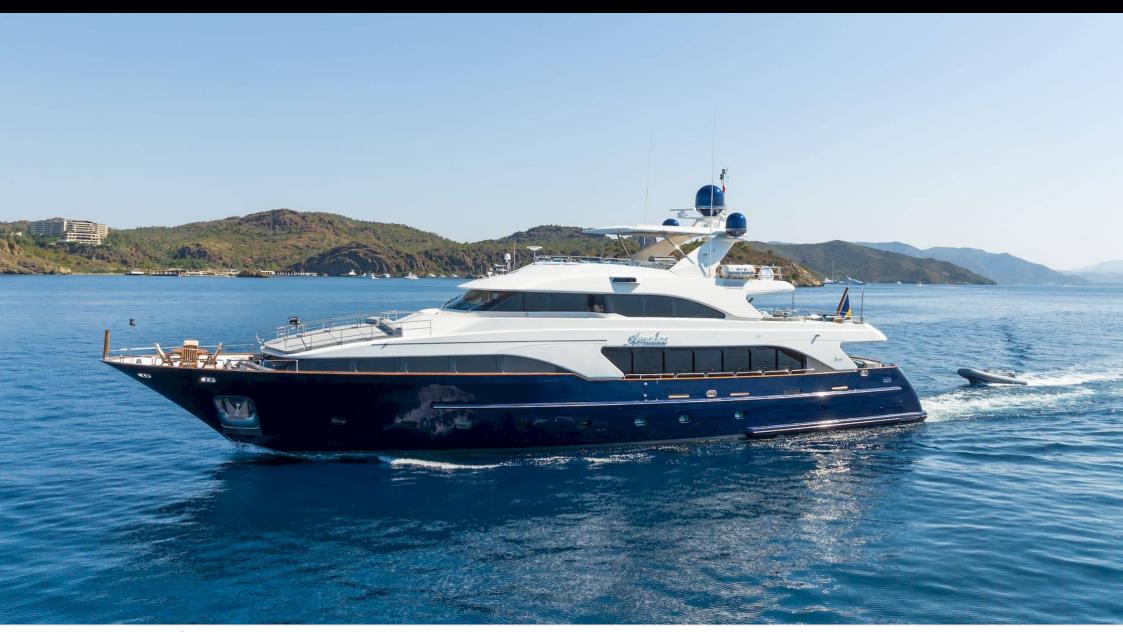

Guests 12



Cabins **5** 



Crew **7** 



#### M/Y AMADEA













Jelly Fish Swimming Pool















Television



(ED) (ED) Wakeboard













# EXTERIOR DESIGN











































## INTERIOR DESIGN







































# GALLERY LIFESTYLE







































### Specifications



Summer low rate per week 85 000 €



Summer high rate per week 95 000 €



Winter low rate per week 0 €



Winter high rate per week

0€

12



Builder Benetti



Year built 1999



Year refit

2023



Length 35.1 m



Guests Cruising



Cabins

Winter Cruising Area(s)
East Mediterranean, Greece, Turkey

Summer Cruising Area(s)
East Mediterranean, Greece, Turkey

Crew

Max speed 17 knots

Cruising speed 12 knots

Fuel consumption 250 L/H

Type of cabins

5 (2 x Double, 2 x Twin, 1 x Convertible)