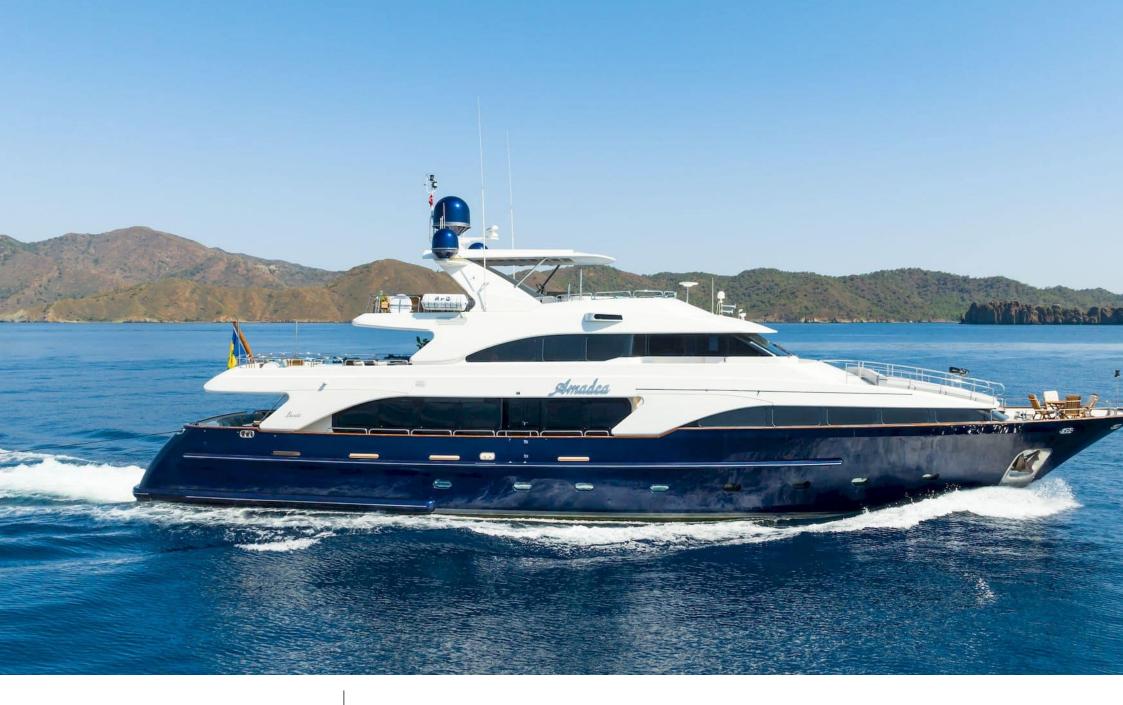

#### M/Y AMADEA

Jelly Fish Swimming Pool

Television

(ED) (ED) Wakeboard

Year built 1999

Year refit

2023

Length 35.1 m

Guests Cruising

Cabins

Winter Cruising Area(s)
East Mediterranean, Greece, Turkey

Summer Cruising Area(s)
East Mediterranean, Greece, Turkey