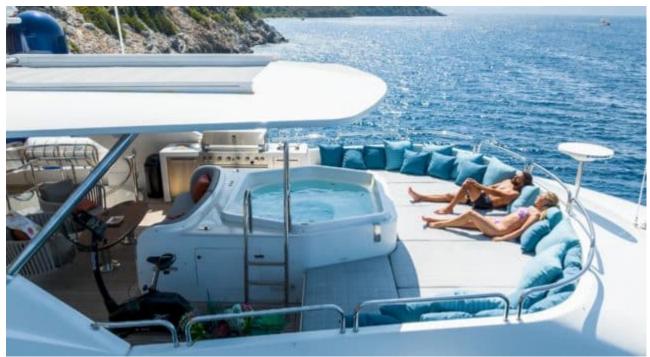

Guests 12



Cabins **5** 



Crew **7** 



#### M/Y AMADEA













Jelly Fish Swimming Pool















Television



(ED) (ED) Wakeboard













# EXTERIOR DESIGN











































## INTERIOR DESIGN







































# GALLERY LIFESTYLE







































### Specifications



Summer low rate per week 85 000 €



Summer high rate per week 95 000 €



Winter low rate per week 0 €



Winter high rate per week

0€

12



Builder Benetti



Year built 1999



Year refit

2023



Length 35.1 m



Guests Cruising



Cabins

Winter Cruising Area(s)
East Mediterranean, Greece, Turkey

Summer Cruising Area(s)
East Mediterranean, Greece, Turkey

Crew

Max speed 17 knots

Cruising speed 12 knots

Fuel consumption 250 L/H

Type of cabins

5 (2 x Double, 2 x Twin, 1 x Convertible)