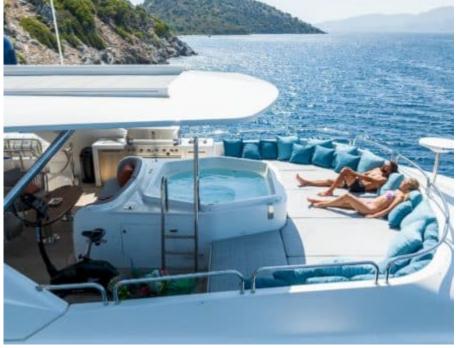

Guests 12



Cabins **5** 



Crew **7** 



#### M/Y AMADEA













Jelly Fish Swimming Pool















Television



(ED) (ED) Wakeboard













# EXTERIOR DESIGN











































## INTERIOR DESIGN







































# GALLERY LIFESTYLE







































### Specifications



Summer low rate per week 85 000 €



Summer high rate per week 95 000 €



Winter low rate per week 0 €



Winter high rate per week

0€

12



Builder Benetti



Year built 1999



Year refit

2023



Length 35.1 m



Guests Cruising



Cabins

Winter Cruising Area(s)
East Mediterranean, Greece, Turkey

Summer Cruising Area(s)
East Mediterranean, Greece, Turkey

Crew

Max speed 17 knots

Cruising speed 12 knots

Fuel consumption 250 L/H

Type of cabins

5 (2 x Double, 2 x Twin, 1 x Convertible)