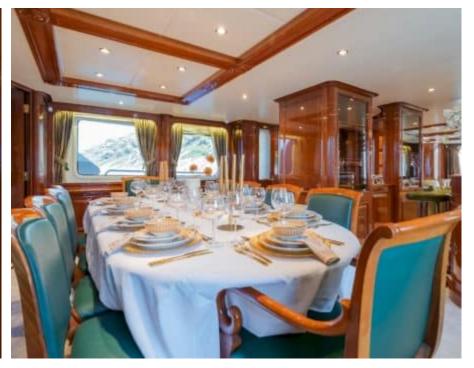

Guests 12



Cabins **5** 



Crew **7** 



#### M/Y AMADEA













Jelly Fish Swimming Pool















Television



(ED) (ED) Wakeboard













# EXTERIOR DESIGN











































## INTERIOR DESIGN







































# GALLERY LIFESTYLE







































### Specifications



Summer low rate per week 85 000 €



Summer high rate per week 95 000 €



Winter low rate per week 0 €



Winter high rate per week

0€

12



Builder Benetti



Year built 1999



Year refit

2023



Length 35.1 m



Guests Cruising



Cabins

Winter Cruising Area(s)
East Mediterranean, Greece, Turkey

Summer Cruising Area(s)
East Mediterranean, Greece, Turkey

Crew

Max speed 17 knots

Cruising speed 12 knots

Fuel consumption 250 L/H

Type of cabins

5 (2 x Double, 2 x Twin, 1 x Convertible)