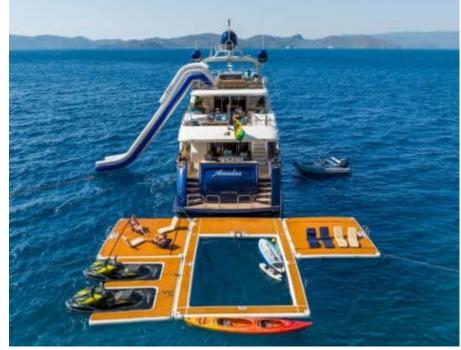

Guests 12



Cabins **5** 



Crew **7** 



#### M/Y AMADEA













Jelly Fish Swimming Pool















Television



(ED) (ED) Wakeboard













# EXTERIOR DESIGN











































## INTERIOR DESIGN







































# GALLERY LIFESTYLE







































### Specifications



Summer low rate per week 85 000 €



Summer high rate per week 95 000 €



Winter low rate per week 0 €



Winter high rate per week

0€

12



Builder Benetti



Year built 1999



Year refit

2023



Length 35.1 m



Guests Cruising



Cabins

Winter Cruising Area(s)
East Mediterranean, Greece, Turkey

Summer Cruising Area(s)
East Mediterranean, Greece, Turkey

Crew

Max speed 17 knots

Cruising speed 12 knots

Fuel consumption 250 L/H

Type of cabins

5 (2 x Double, 2 x Twin, 1 x Convertible)