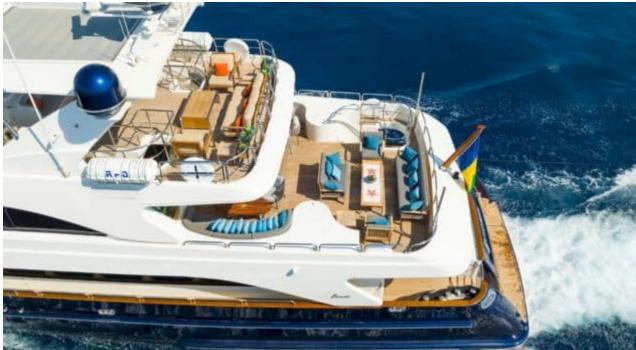

Guests 12



Cabins **5** 



Crew **7** 



#### M/Y AMADEA













Jelly Fish Swimming Pool















Television



(ED) (ED) Wakeboard













# EXTERIOR DESIGN











































## INTERIOR DESIGN







































# GALLERY LIFESTYLE







































### Specifications



Summer low rate per week 85 000 €



Summer high rate per week 95 000 €



Winter low rate per week 0 €



Winter high rate per week

0€

12



Builder Benetti



Year built 1999



Year refit

2023



Length 35.1 m



Guests Cruising



Cabins

Winter Cruising Area(s)
East Mediterranean, Greece, Turkey

Summer Cruising Area(s)
East Mediterranean, Greece, Turkey

Crew

Max speed 17 knots

Cruising speed 12 knots

Fuel consumption 250 L/H

Type of cabins

5 (2 x Double, 2 x Twin, 1 x Convertible)