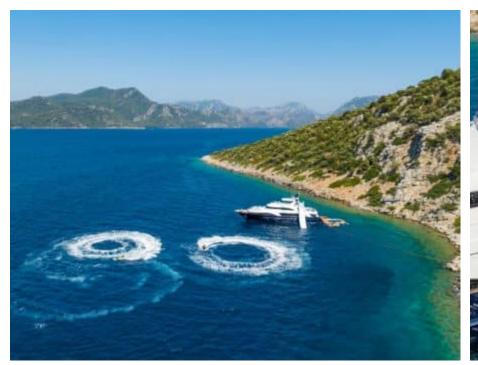

Guests 12



Cabins **5** 



Crew **7** 



#### M/Y AMADEA













Jelly Fish Swimming Pool















Television



(ED) (ED) Wakeboard













# EXTERIOR DESIGN











































## INTERIOR DESIGN







































# GALLERY LIFESTYLE







































### Specifications



Summer low rate per week 85 000 €



Summer high rate per week 95 000 €



Winter low rate per week 0 €



Winter high rate per week

0€

12



Builder Benetti



Year built 1999



Year refit

2023



Length 35.1 m



Guests Cruising



Cabins

Winter Cruising Area(s)
East Mediterranean, Greece, Turkey

Summer Cruising Area(s)
East Mediterranean, Greece, Turkey

Crew

Max speed 17 knots

Cruising speed 12 knots

Fuel consumption 250 L/H

Type of cabins

5 (2 x Double, 2 x Twin, 1 x Convertible)