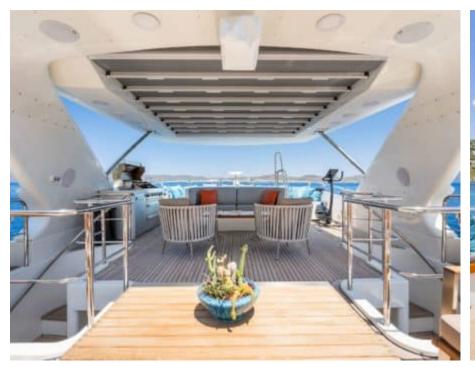

Guests 12



Cabins **5** 



Crew **7** 



#### M/Y AMADEA













Jelly Fish Swimming Pool















Television



(ED) (ED) Wakeboard













# EXTERIOR DESIGN











































## INTERIOR DESIGN







































# GALLERY LIFESTYLE







































### Specifications



Summer low rate per week 85 000 €



Summer high rate per week 95 000 €



Winter low rate per week 0 €



Winter high rate per week

0€

12



Builder Benetti



Year built 1999



Year refit

2023



Length 35.1 m



Guests Cruising



Cabins

Winter Cruising Area(s)
East Mediterranean, Greece, Turkey

Summer Cruising Area(s)
East Mediterranean, Greece, Turkey

Crew

Max speed 17 knots

Cruising speed 12 knots

Fuel consumption 250 L/H

Type of cabins

5 (2 x Double, 2 x Twin, 1 x Convertible)