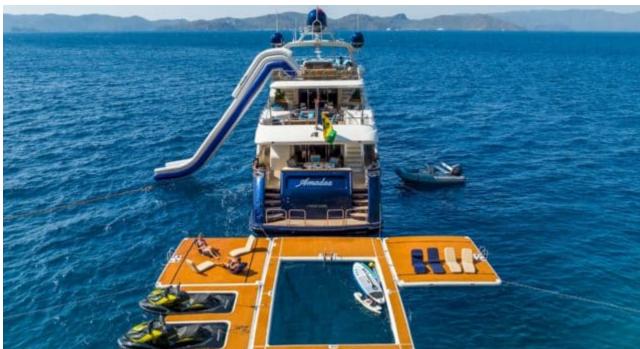

Guests 12



Cabins **5** 



Crew **7** 



#### M/Y AMADEA













Jelly Fish Swimming Pool















Television



(ED) (ED) Wakeboard













# EXTERIOR DESIGN











































## INTERIOR DESIGN







































# GALLERY LIFESTYLE







































### Specifications



Summer low rate per week 85 000 €



Summer high rate per week 95 000 €



Winter low rate per week 0 €



Winter high rate per week

0€

12



Builder Benetti



Year built 1999



Year refit

2023



Length 35.1 m



Guests Cruising



Cabins

Winter Cruising Area(s)
East Mediterranean, Greece, Turkey

Summer Cruising Area(s)
East Mediterranean, Greece, Turkey

Crew

Max speed 17 knots

Cruising speed 12 knots

Fuel consumption 250 L/H

Type of cabins

5 (2 x Double, 2 x Twin, 1 x Convertible)