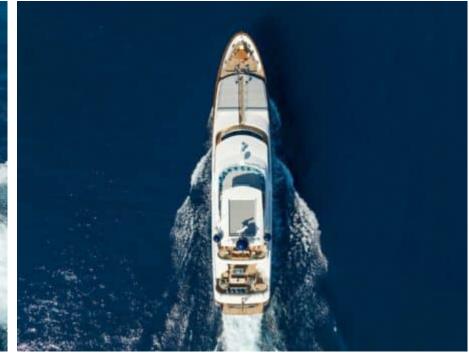

Guests 12



Cabins **5** 



Crew **7** 



#### M/Y AMADEA













Jelly Fish Swimming Pool















Television



(ED) (ED) Wakeboard













# EXTERIOR DESIGN











































## INTERIOR DESIGN







































# GALLERY LIFESTYLE







































### Specifications



Summer low rate per week 85 000 €



Summer high rate per week 95 000 €



Winter low rate per week 0 €



Winter high rate per week

0€

12



Builder Benetti



Year built 1999



Year refit

2023



Length 35.1 m



Guests Cruising



Cabins

Winter Cruising Area(s)
East Mediterranean, Greece, Turkey

Summer Cruising Area(s)
East Mediterranean, Greece, Turkey

Crew

Max speed 17 knots

Cruising speed 12 knots

Fuel consumption 250 L/H

Type of cabins

5 (2 x Double, 2 x Twin, 1 x Convertible)