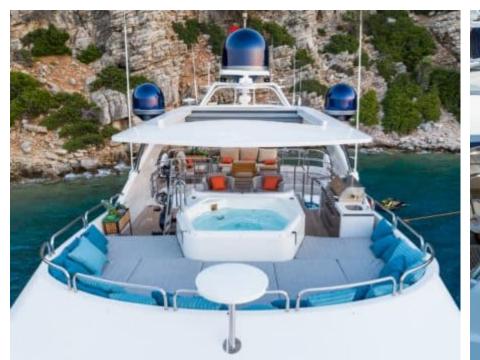

Guests 12



Cabins **5** 



Crew **7** 



#### M/Y AMADEA













Jelly Fish Swimming Pool















Television



(ED) (ED) Wakeboard













# EXTERIOR DESIGN











































## INTERIOR DESIGN







































# GALLERY LIFESTYLE







































### Specifications



Summer low rate per week 85 000 €



Summer high rate per week 95 000 €



Winter low rate per week 0 €



Winter high rate per week

0€

12



Builder Benetti



Year built 1999



Year refit

2023



Length 35.1 m



Guests Cruising



Cabins

Winter Cruising Area(s)
East Mediterranean, Greece, Turkey

Summer Cruising Area(s)
East Mediterranean, Greece, Turkey

Crew

Max speed 17 knots

Cruising speed 12 knots

Fuel consumption 250 L/H

Type of cabins

5 (2 x Double, 2 x Twin, 1 x Convertible)