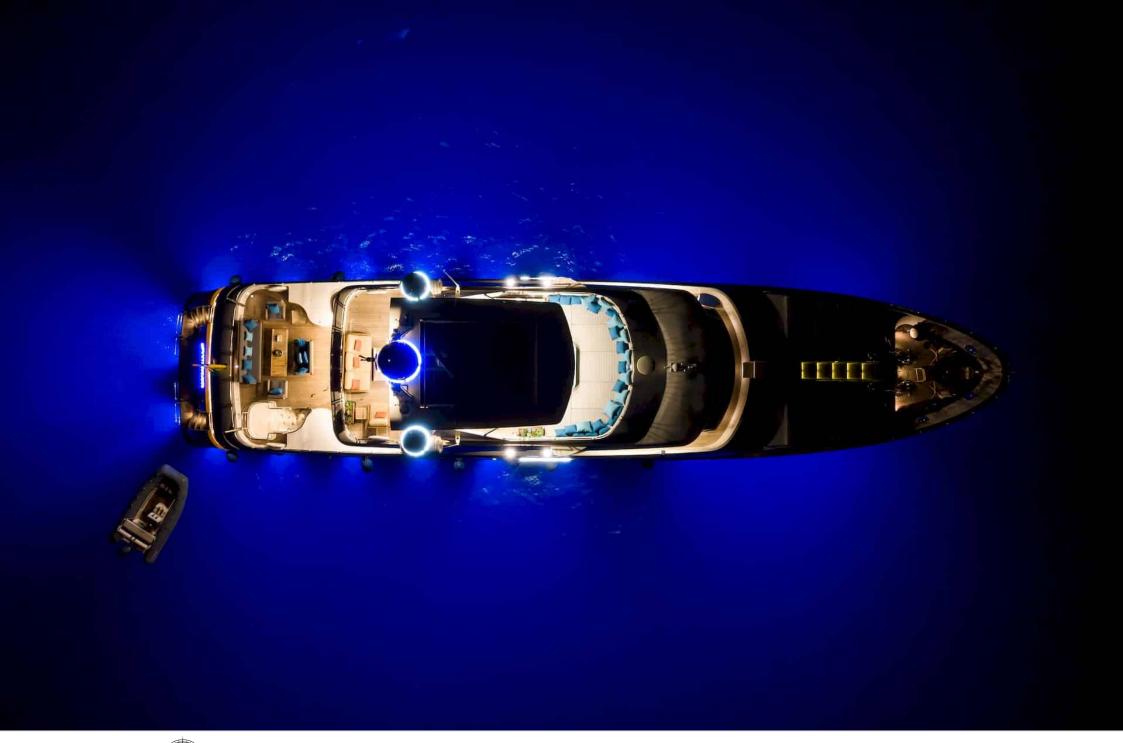

Guests 12



Cabins **5** 



Crew **7** 



#### M/Y AMADEA













Jelly Fish Swimming Pool















Television



(ED) (ED) Wakeboard













# EXTERIOR DESIGN











































## INTERIOR DESIGN







































# GALLERY LIFESTYLE







































### Specifications



Summer low rate per week 85 000 €



Summer high rate per week 95 000 €



Winter low rate per week 0 €



Winter high rate per week

0€

12



Builder Benetti



Year built 1999



Year refit

2023



Length 35.1 m



Guests Cruising



Cabins

Winter Cruising Area(s)
East Mediterranean, Greece, Turkey

Summer Cruising Area(s)
East Mediterranean, Greece, Turkey

Crew

Max speed 17 knots

Cruising speed 12 knots

Fuel consumption 250 L/H

Type of cabins

5 (2 x Double, 2 x Twin, 1 x Convertible)