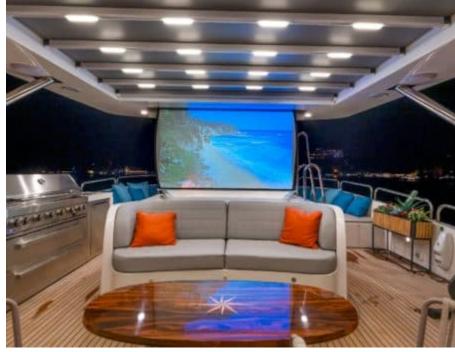

Guests 12



Cabins **5** 



Crew **7** 



#### M/Y AMADEA













Jelly Fish Swimming Pool















Television



(ED) (ED) Wakeboard













# EXTERIOR DESIGN











































## INTERIOR DESIGN







































# GALLERY LIFESTYLE







































### Specifications



Summer low rate per week 85 000 €



Summer high rate per week 95 000 €



Winter low rate per week 0 €



Winter high rate per week

0€

12



Builder Benetti



Year built 1999



Year refit

2023



Length 35.1 m



Guests Cruising



Cabins

Winter Cruising Area(s)
East Mediterranean, Greece, Turkey

Summer Cruising Area(s)
East Mediterranean, Greece, Turkey

Crew

Max speed 17 knots

Cruising speed 12 knots

Fuel consumption 250 L/H

Type of cabins

5 (2 x Double, 2 x Twin, 1 x Convertible)