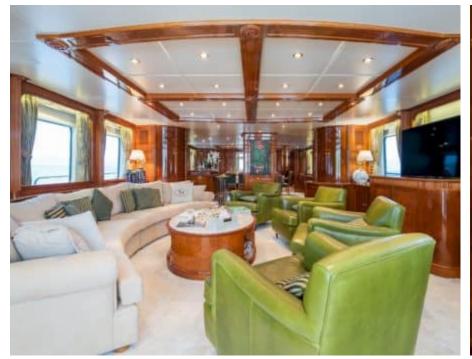

Guests 12



Cabins **5** 



Crew **7** 



#### M/Y AMADEA













Jelly Fish Swimming Pool















Television



(ED) (ED) Wakeboard













# EXTERIOR DESIGN











































## INTERIOR DESIGN







































# GALLERY LIFESTYLE







































### Specifications



Summer low rate per week 85 000 €



Summer high rate per week 95 000 €



Winter low rate per week 0 €



Winter high rate per week

0€

12



Builder Benetti



Year built 1999



Year refit

2023



Length 35.1 m



Guests Cruising



Cabins

Winter Cruising Area(s)
East Mediterranean, Greece, Turkey

Summer Cruising Area(s)
East Mediterranean, Greece, Turkey

Crew

Max speed 17 knots

Cruising speed 12 knots

Fuel consumption 250 L/H

Type of cabins

5 (2 x Double, 2 x Twin, 1 x Convertible)