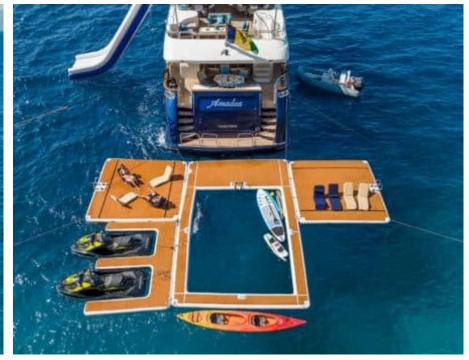

Guests 12



Cabins **5** 



Crew **7** 



#### M/Y AMADEA













Jelly Fish Swimming Pool















Television



(ED) (ED) Wakeboard













# EXTERIOR DESIGN











































## INTERIOR DESIGN







































# GALLERY LIFESTYLE







































### Specifications



Summer low rate per week 85 000 €



Summer high rate per week 95 000 €



Winter low rate per week 0 €



Winter high rate per week

0€

12



Builder Benetti



Year built 1999



Year refit

2023



Length 35.1 m



Guests Cruising



Cabins

Winter Cruising Area(s)
East Mediterranean, Greece, Turkey

Summer Cruising Area(s)
East Mediterranean, Greece, Turkey

Crew

Max speed 17 knots

Cruising speed 12 knots

Fuel consumption 250 L/H

Type of cabins

5 (2 x Double, 2 x Twin, 1 x Convertible)