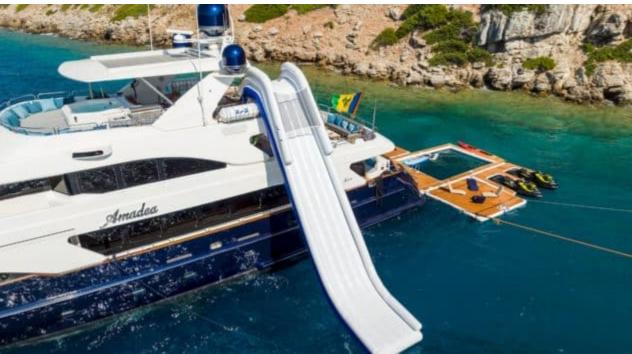

Guests 12



Cabins **5** 



Crew **7** 



#### M/Y AMADEA













Jelly Fish Swimming Pool















Television



(ED) (ED) Wakeboard













# EXTERIOR DESIGN











































## INTERIOR DESIGN







































# GALLERY LIFESTYLE







































### Specifications



Summer low rate per week 85 000 €



Summer high rate per week 95 000 €



Winter low rate per week 0 €



Winter high rate per week

0€

12



Builder Benetti



Year built 1999



Year refit

2023



Length 35.1 m



Guests Cruising



Cabins

Winter Cruising Area(s)
East Mediterranean, Greece, Turkey

Summer Cruising Area(s)
East Mediterranean, Greece, Turkey

Crew

Max speed 17 knots

Cruising speed 12 knots

Fuel consumption 250 L/H

Type of cabins

5 (2 x Double, 2 x Twin, 1 x Convertible)