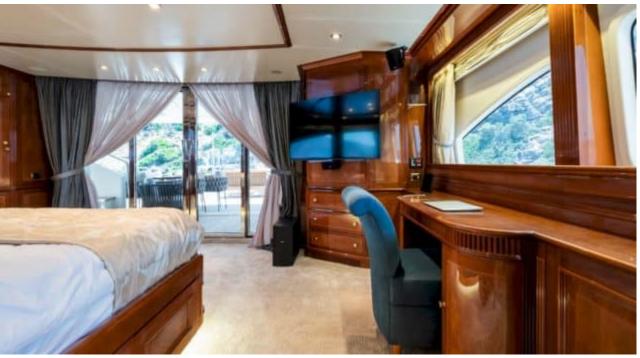

## INTERIOR DESIGN

Crew

Max speed 17 knots

Cruising speed 12 knots

Fuel consumption 250 L/H

Type of cabins

5 (2 x Double, 2 x Twin, 1 x Convertible)