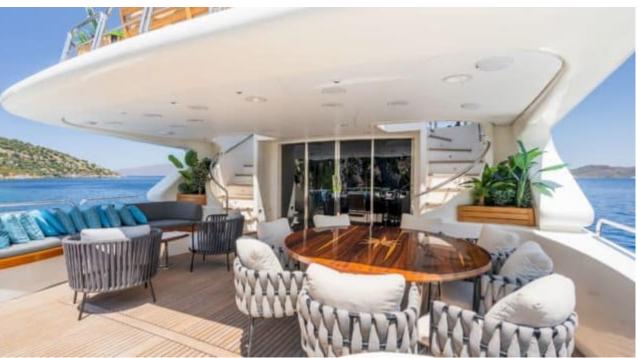

Guests 12



Cabins **5** 



Crew **7** 



#### M/Y AMADEA













Jelly Fish Swimming Pool















Television



(ED) (ED) Wakeboard













# EXTERIOR DESIGN











































## INTERIOR DESIGN







































# GALLERY LIFESTYLE







































### Specifications



Summer low rate per week 85 000 €



Summer high rate per week 95 000 €



Winter low rate per week 0 €



Winter high rate per week

0€

12



Builder Benetti



Year built 1999



Year refit

2023



Length 35.1 m



Guests Cruising



Cabins

Winter Cruising Area(s)
East Mediterranean, Greece, Turkey

Summer Cruising Area(s)
East Mediterranean, Greece, Turkey

Crew

Max speed 17 knots

Cruising speed 12 knots

Fuel consumption 250 L/H

Type of cabins

5 (2 x Double, 2 x Twin, 1 x Convertible)