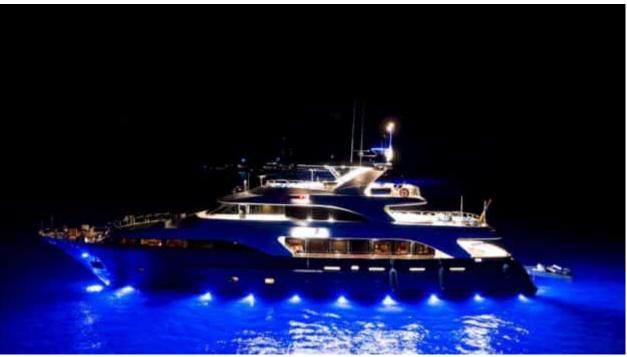

Guests 12



Cabins **5** 



Crew **7** 



#### M/Y AMADEA













Jelly Fish Swimming Pool















Television



(ED) (ED) Wakeboard













# EXTERIOR DESIGN











































## INTERIOR DESIGN







































# GALLERY LIFESTYLE







































### Specifications



Summer low rate per week 85 000 €



Summer high rate per week 95 000 €



Winter low rate per week 0 €



Winter high rate per week

0€

12



Builder Benetti



Year built 1999



Year refit

2023



Length 35.1 m



Guests Cruising



Cabins

Winter Cruising Area(s)
East Mediterranean, Greece, Turkey

Summer Cruising Area(s)
East Mediterranean, Greece, Turkey

Crew

Max speed 17 knots

Cruising speed 12 knots

Fuel consumption 250 L/H

Type of cabins

5 (2 x Double, 2 x Twin, 1 x Convertible)