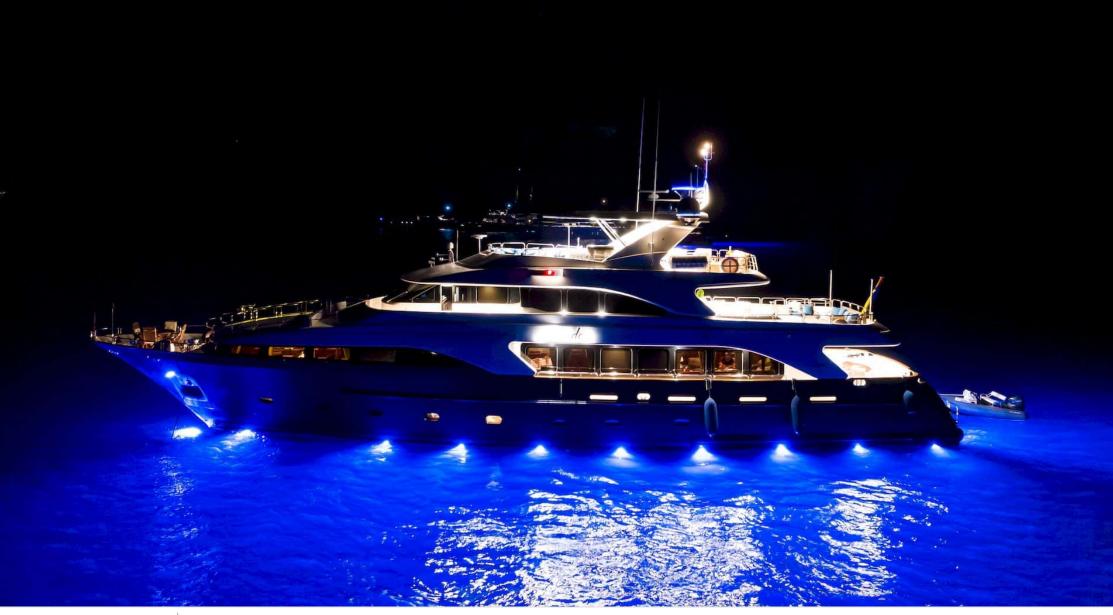

Guests 12



Cabins **5** 



Crew **7** 



#### M/Y AMADEA













Jelly Fish Swimming Pool















Television



(ED) (ED) Wakeboard













# EXTERIOR DESIGN











































## INTERIOR DESIGN







































# GALLERY LIFESTYLE







































### Specifications



Summer low rate per week 85 000 €



Summer high rate per week 95 000 €



Winter low rate per week 0 €



Winter high rate per week

0€

12



Builder Benetti



Year built 1999



Year refit

2023



Length 35.1 m



Guests Cruising



Cabins

Winter Cruising Area(s)
East Mediterranean, Greece, Turkey

Summer Cruising Area(s)
East Mediterranean, Greece, Turkey

Crew

Max speed 17 knots

Cruising speed 12 knots

Fuel consumption 250 L/H

Type of cabins

5 (2 x Double, 2 x Twin, 1 x Convertible)