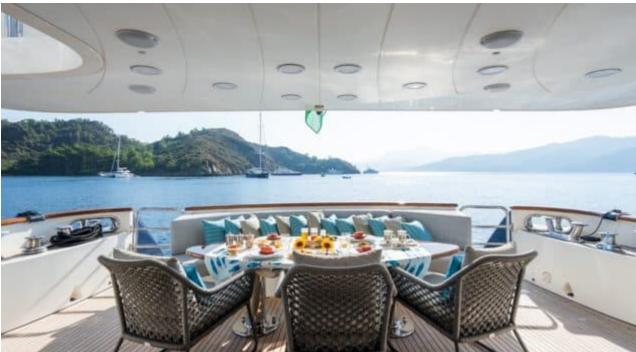

Guests 12



Cabins **5** 



Crew **7** 



#### M/Y AMADEA













Jelly Fish Swimming Pool















Television



(ED) (ED) Wakeboard













# EXTERIOR DESIGN











































## INTERIOR DESIGN







































# GALLERY LIFESTYLE







































### Specifications



Summer low rate per week 85 000 €



Summer high rate per week 95 000 €



Winter low rate per week 0 €



Winter high rate per week

0€

12



Builder Benetti



Year built 1999



Year refit

2023



Length 35.1 m



Guests Cruising



Cabins

Winter Cruising Area(s)
East Mediterranean, Greece, Turkey

Summer Cruising Area(s)
East Mediterranean, Greece, Turkey

Crew

Max speed 17 knots

Cruising speed 12 knots

Fuel consumption 250 L/H

Type of cabins

5 (2 x Double, 2 x Twin, 1 x Convertible)