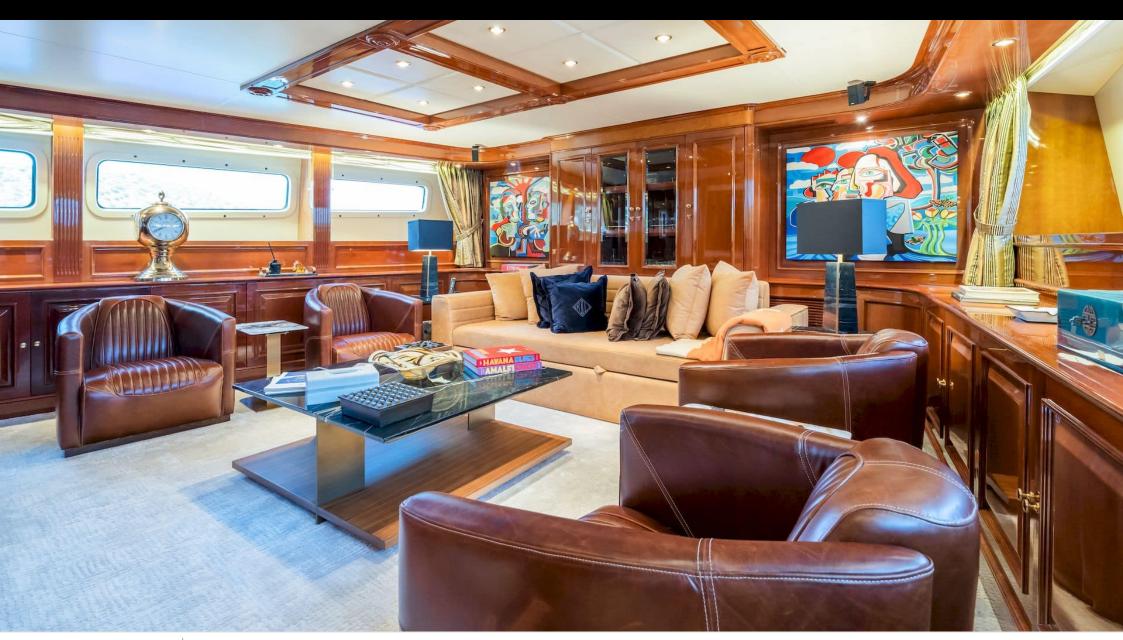

Guests 12



Cabins **5** 



Crew **7** 



#### M/Y AMADEA













Jelly Fish Swimming Pool















Television



(ED) (ED) Wakeboard













# EXTERIOR DESIGN











































## INTERIOR DESIGN







































# GALLERY LIFESTYLE







































### Specifications



Summer low rate per week 85 000 €



Summer high rate per week 95 000 €



Winter low rate per week 0 €



Winter high rate per week

0€

12



Builder Benetti



Year built 1999



Year refit

2023



Length 35.1 m



Guests Cruising



Cabins

Winter Cruising Area(s)
East Mediterranean, Greece, Turkey

Summer Cruising Area(s)
East Mediterranean, Greece, Turkey

Crew

Max speed 17 knots

Cruising speed 12 knots

Fuel consumption 250 L/H

Type of cabins

5 (2 x Double, 2 x Twin, 1 x Convertible)