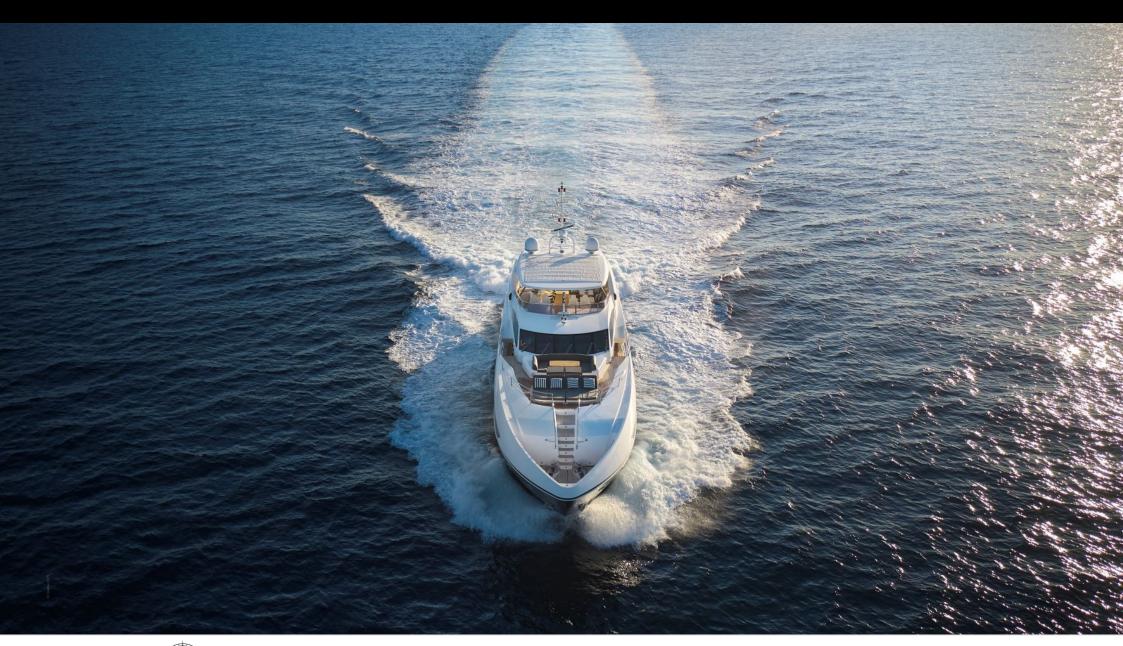

Cabin:





# M/Y EVEREAST ( EX ALPHA ZULU























































## EXTERIOR DESIGN























### INTERIOR DESIGN























## GALLERY LIFESTYLE





#### **Specifications**



Low rate per day

16 667 €



High rate per day

20 000 €



Summer low rate per week

100 000 €



Summer high rate per week

120 000 €



Winter low rate per week

100 000 €



Winter high rate per week

120 000 €



Builder

Sunseeker



Year built

2013



Year refit

2022



Length

34.75 m



**Guests Cruising** 

12



Cabins

5

Winter Cruising Area(s)

French Riviera, West Mediterranean

Summer Cruising Area(s)
French Riviera, West Mediterranean

Crew

Max speed 26 knots

Cruising speed 17 knots

Fuel consumption 500 L/Hour

Type of cabins

5 (3 x Double, 2 x Convertible, 2 x Twin)