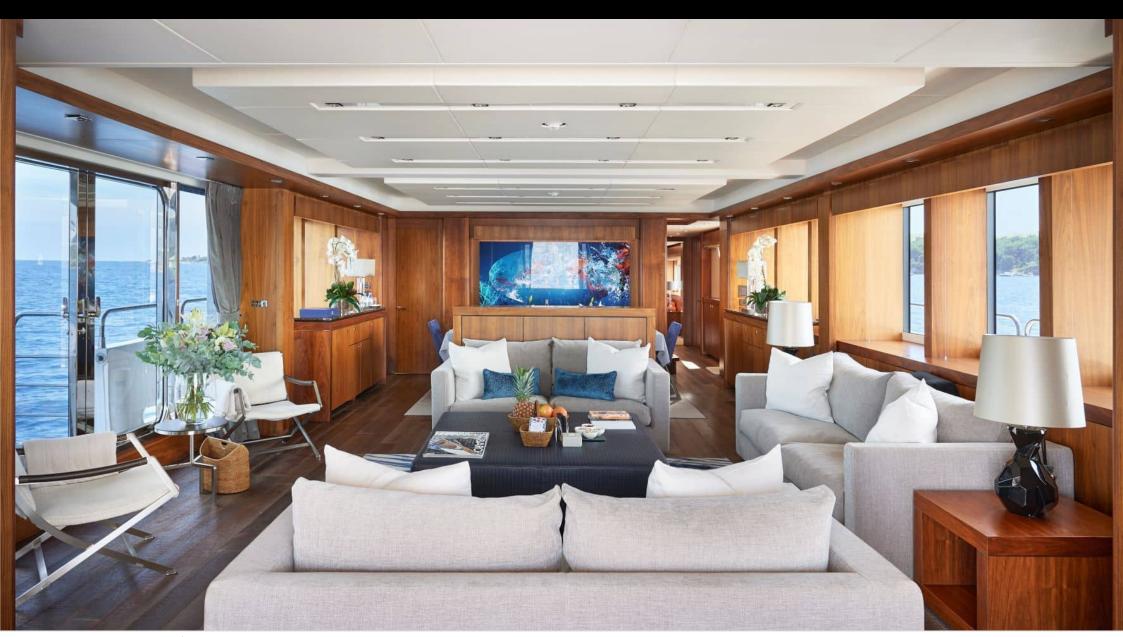

Cabin:





# M/Y EVEREAST ( EX ALPHA ZULU























































## EXTERIOR DESIGN























### INTERIOR DESIGN























## GALLERY LIFESTYLE





#### **Specifications**



Low rate per day

16 667 €



High rate per day

20 000 €



Summer low rate per week

100 000 €



Summer high rate per week

120 000 €



Winter low rate per week

100 000 €



Winter high rate per week

120 000 €



Builder

Sunseeker



Year built

2013



Year refit

2022



Length

34.75 m



**Guests Cruising** 

12



Cabins

5

Winter Cruising Area(s)

French Riviera, West Mediterranean

Summer Cruising Area(s)
French Riviera, West Mediterranean

Crew

Max speed 26 knots

Cruising speed 17 knots

Fuel consumption 500 L/Hour

Type of cabins

5 (3 x Double, 2 x Convertible, 2 x Twin)