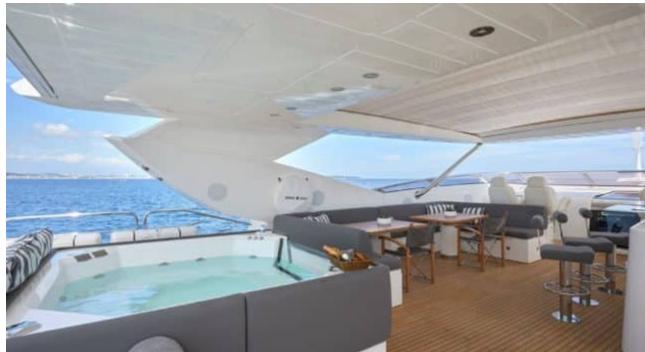

Cabin:





# M/Y EVEREAST ( EX ALPHA ZULU























































## EXTERIOR DESIGN























### INTERIOR DESIGN























## GALLERY LIFESTYLE





#### **Specifications**



Low rate per day

16 667 €



High rate per day

20 000 €



Summer low rate per week

100 000 €



Summer high rate per week

120 000 €



Winter low rate per week

100 000 €



Winter high rate per week

120 000 €



Builder

Sunseeker



Year built

2013



Year refit

2022



Length

34.75 m



**Guests Cruising** 

12



Cabins

5

Winter Cruising Area(s)

French Riviera, West Mediterranean

Summer Cruising Area(s)
French Riviera, West Mediterranean

Crew

Max speed 26 knots

Cruising speed 17 knots

Fuel consumption 500 L/Hour

Type of cabins

5 (3 x Double, 2 x Convertible, 2 x Twin)