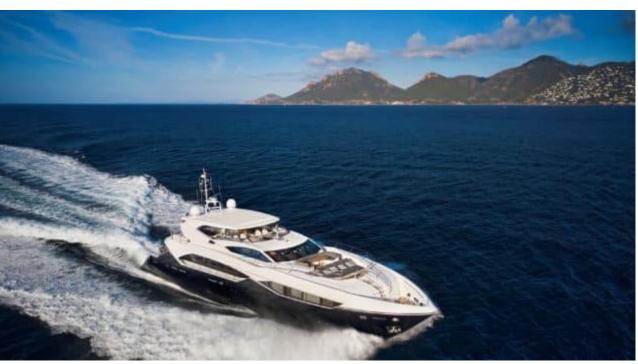

Cabin:





# M/Y EVEREAST ( EX ALPHA ZULU























































## EXTERIOR DESIGN























### INTERIOR DESIGN























## GALLERY LIFESTYLE





#### **Specifications**



Low rate per day

16 667 €



High rate per day

20 000 €



Summer low rate per week

100 000 €



Summer high rate per week

120 000 €



Winter low rate per week

100 000 €



Winter high rate per week

120 000 €



Builder

Sunseeker



Year built

2013



Year refit

2022



Length

34.75 m



**Guests Cruising** 

12



Cabins

5

Winter Cruising Area(s)

French Riviera, West Mediterranean

Summer Cruising Area(s)
French Riviera, West Mediterranean

Crew

Max speed 26 knots

Cruising speed 17 knots

Fuel consumption 500 L/Hour

Type of cabins

5 (3 x Double, 2 x Convertible, 2 x Twin)