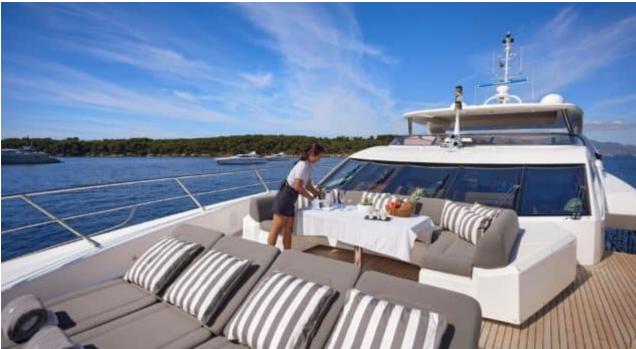

Cabin:





# M/Y EVEREAST ( EX ALPHA ZULU























































## EXTERIOR DESIGN























### INTERIOR DESIGN























## GALLERY LIFESTYLE





#### **Specifications**



Low rate per day

16 667 €



High rate per day

20 000 €



Summer low rate per week

100 000 €



Summer high rate per week

120 000 €



Winter low rate per week

100 000 €



Winter high rate per week

120 000 €



Builder

Sunseeker



Year built

2013



Year refit

2022



Length

34.75 m



**Guests Cruising** 

12



Cabins

5

Winter Cruising Area(s)

French Riviera, West Mediterranean

Summer Cruising Area(s)
French Riviera, West Mediterranean

Crew

Max speed 26 knots

Cruising speed 17 knots

Fuel consumption 500 L/Hour

Type of cabins

5 (3 x Double, 2 x Convertible, 2 x Twin)