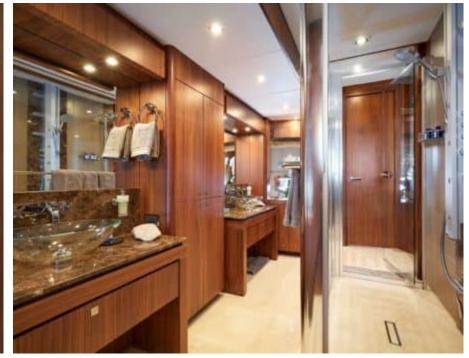

Cabin:





# M/Y EVEREAST ( EX ALPHA ZULU























































## EXTERIOR DESIGN























### INTERIOR DESIGN























## GALLERY LIFESTYLE





#### **Specifications**



Low rate per day

16 667 €



High rate per day

20 000 €



Summer low rate per week

100 000 €



Summer high rate per week

120 000 €



Winter low rate per week

100 000 €



Winter high rate per week

120 000 €



Builder

Sunseeker



Year built

2013



Year refit

2022



Length

34.75 m



**Guests Cruising** 

12



Cabins

5

Winter Cruising Area(s)

French Riviera, West Mediterranean

Summer Cruising Area(s)
French Riviera, West Mediterranean

Crew

Max speed 26 knots

Cruising speed 17 knots

Fuel consumption 500 L/Hour

Type of cabins

5 (3 x Double, 2 x Convertible, 2 x Twin)