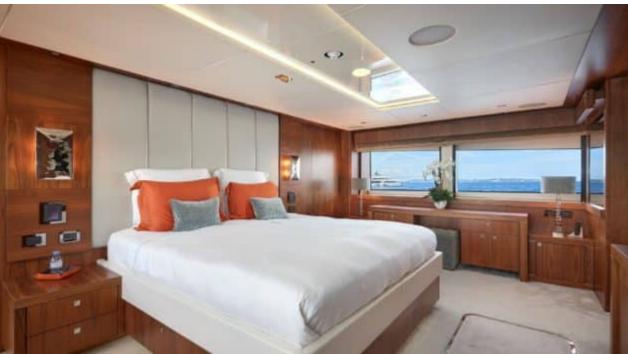

Cabin:





# M/Y EVEREAST ( EX ALPHA ZULU























































## EXTERIOR DESIGN























### INTERIOR DESIGN























## GALLERY LIFESTYLE





#### **Specifications**



Low rate per day

16 667 €



High rate per day

20 000 €



Summer low rate per week

100 000 €



Summer high rate per week

120 000 €



Winter low rate per week

100 000 €



Winter high rate per week

120 000 €



Builder

Sunseeker



Year built

2013



Year refit

2022



Length

34.75 m



**Guests Cruising** 

12



Cabins

5

Winter Cruising Area(s)

French Riviera, West Mediterranean

Summer Cruising Area(s)
French Riviera, West Mediterranean

Crew

Max speed 26 knots

Cruising speed 17 knots

Fuel consumption 500 L/Hour

Type of cabins

5 (3 x Double, 2 x Convertible, 2 x Twin)