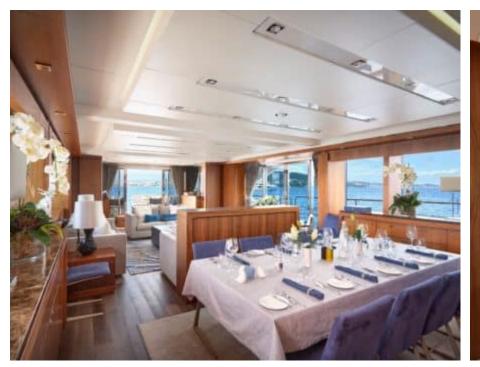

Cabin:





# M/Y EVEREAST ( EX ALPHA ZULU























































## EXTERIOR DESIGN























### INTERIOR DESIGN























## GALLERY LIFESTYLE





#### **Specifications**



Low rate per day

16 667 €



High rate per day

20 000 €



Summer low rate per week

100 000 €



Summer high rate per week

120 000 €



Winter low rate per week

100 000 €



Winter high rate per week

120 000 €



Builder

Sunseeker



Year built

2013



Year refit

2022



Length

34.75 m



**Guests Cruising** 

12



Cabins

5

Winter Cruising Area(s)

French Riviera, West Mediterranean

Summer Cruising Area(s)
French Riviera, West Mediterranean

Crew

Max speed 26 knots

Cruising speed 17 knots

Fuel consumption 500 L/Hour

Type of cabins

5 (3 x Double, 2 x Convertible, 2 x Twin)