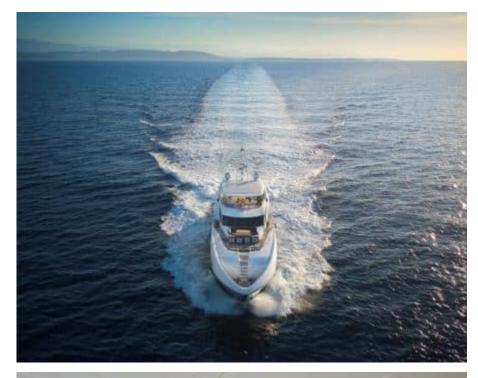

Cabin:





# M/Y EVEREAST ( EX ALPHA ZULU























































## EXTERIOR DESIGN























### INTERIOR DESIGN























## GALLERY LIFESTYLE





#### **Specifications**



Low rate per day

16 667 €



High rate per day

20 000 €



Summer low rate per week

100 000 €



Summer high rate per week

120 000 €



Winter low rate per week

100 000 €



Winter high rate per week

120 000 €



Builder

Sunseeker



Year built

2013



Year refit

2022



Length

34.75 m



**Guests Cruising** 

12



Cabins

5

Winter Cruising Area(s)

French Riviera, West Mediterranean

Summer Cruising Area(s)
French Riviera, West Mediterranean

Crew

Max speed 26 knots

Cruising speed 17 knots

Fuel consumption 500 L/Hour

Type of cabins

5 (3 x Double, 2 x Convertible, 2 x Twin)