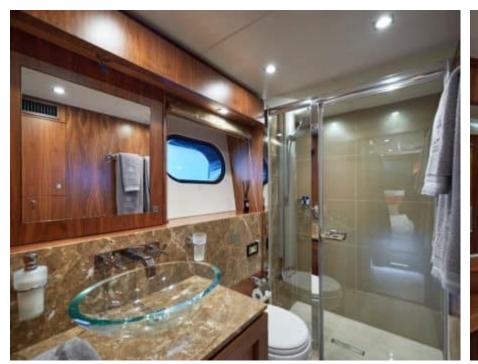

Cabin:





# M/Y EVEREAST ( EX ALPHA ZULU























































## EXTERIOR DESIGN























### INTERIOR DESIGN























## GALLERY LIFESTYLE





#### **Specifications**



Low rate per day

16 667 €



High rate per day

20 000 €



Summer low rate per week

100 000 €



Summer high rate per week

120 000 €



Winter low rate per week

100 000 €



Winter high rate per week

120 000 €



Builder

Sunseeker



Year built

2013



Year refit

2022



Length

34.75 m



**Guests Cruising** 

12



Cabins

5

Winter Cruising Area(s)

French Riviera, West Mediterranean

Summer Cruising Area(s)
French Riviera, West Mediterranean

Crew

Max speed 26 knots

Cruising speed 17 knots

Fuel consumption 500 L/Hour

Type of cabins

5 (3 x Double, 2 x Convertible, 2 x Twin)