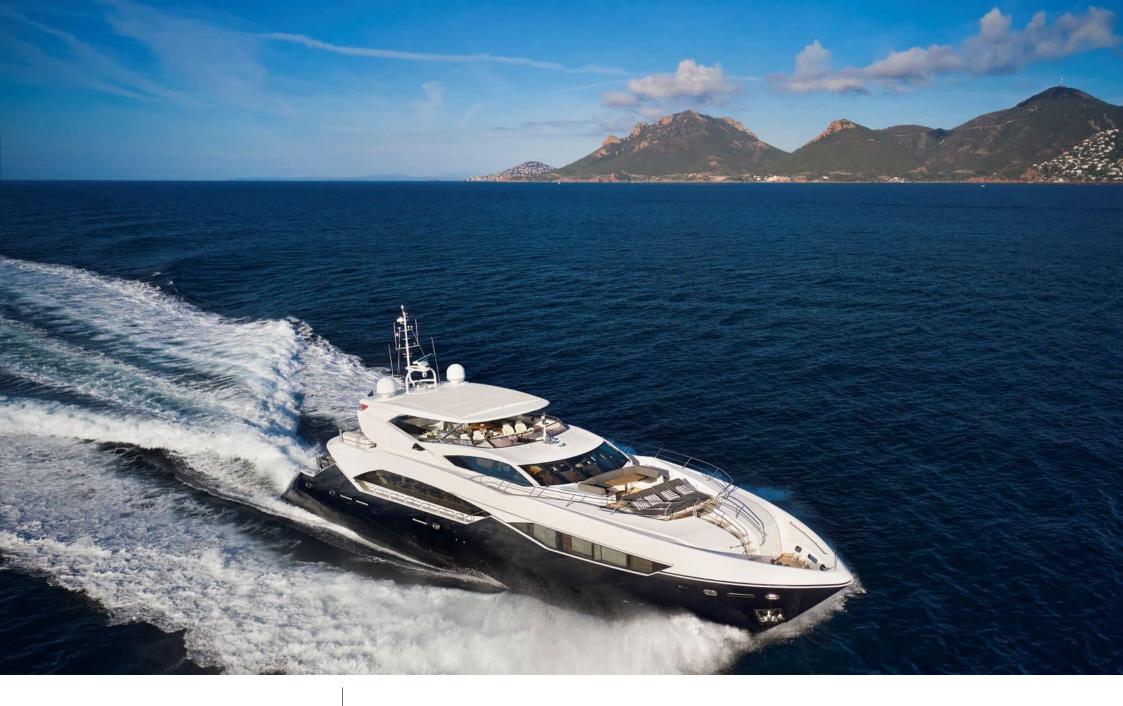

# M/Y EVEREAST ( EX ALPHA ZULU

## EXTERIOR DESIGN

120 000 €

Winter low rate per week

100 000 €

Winter high rate per week

120 000 €

Builder

Sunseeker

Year built

2013

Year refit

2022

Length

34.75 m

**Guests Cruising** 

12

Cabins