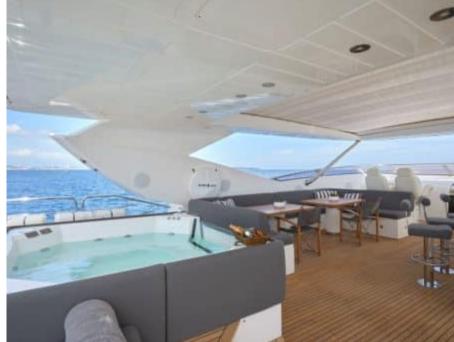

Cabin:





# M/Y EVEREAST ( EX ALPHA ZULU























































## EXTERIOR DESIGN























### INTERIOR DESIGN























## GALLERY LIFESTYLE





#### **Specifications**



Low rate per day

16 667 €



High rate per day

20 000 €



Summer low rate per week

100 000 €



Summer high rate per week

120 000 €



Winter low rate per week

100 000 €



Winter high rate per week

120 000 €



Builder

Sunseeker



Year built

2013



Year refit

2022



Length

34.75 m



**Guests Cruising** 

12



Cabins

5

Winter Cruising Area(s)

French Riviera, West Mediterranean

Summer Cruising Area(s)
French Riviera, West Mediterranean

Crew

Max speed 26 knots

Cruising speed 17 knots

Fuel consumption 500 L/Hour

Type of cabins

5 (3 x Double, 2 x Convertible, 2 x Twin)