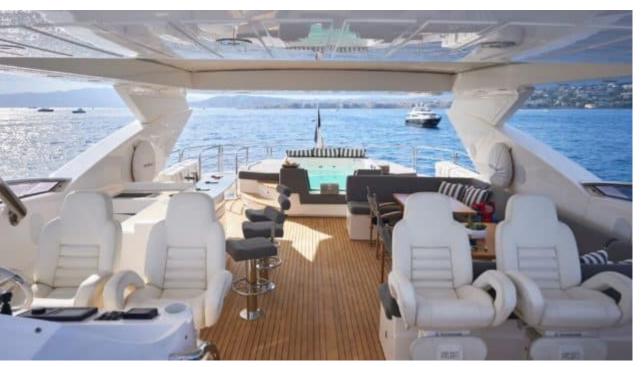

Cabin:





# M/Y EVEREAST ( EX ALPHA ZULU























































## EXTERIOR DESIGN























### INTERIOR DESIGN























## GALLERY LIFESTYLE





#### **Specifications**



Low rate per day

16 667 €



High rate per day

20 000 €



Summer low rate per week

100 000 €



Summer high rate per week

120 000 €



Winter low rate per week

100 000 €



Winter high rate per week

120 000 €



Builder

Sunseeker



Year built

2013



Year refit

2022



Length

34.75 m



**Guests Cruising** 

12



Cabins

5

Winter Cruising Area(s)

French Riviera, West Mediterranean

Summer Cruising Area(s)
French Riviera, West Mediterranean

Crew

Max speed 26 knots

Cruising speed 17 knots

Fuel consumption 500 L/Hour

Type of cabins

5 (3 x Double, 2 x Convertible, 2 x Twin)