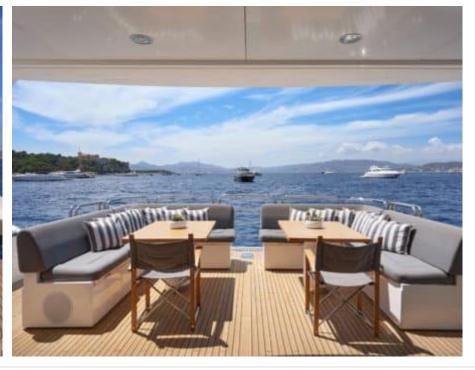

Cabin:





# M/Y EVEREAST ( EX ALPHA ZULU























































## EXTERIOR DESIGN























### INTERIOR DESIGN























## GALLERY LIFESTYLE





#### **Specifications**



Low rate per day

16 667 €



High rate per day

20 000 €



Summer low rate per week

100 000 €



Summer high rate per week

120 000 €



Winter low rate per week

100 000 €



Winter high rate per week

120 000 €



Builder

Sunseeker



Year built

2013



Year refit

2022



Length

34.75 m



**Guests Cruising** 

12



Cabins

5

Winter Cruising Area(s)

French Riviera, West Mediterranean

Summer Cruising Area(s)
French Riviera, West Mediterranean

Crew

Max speed 26 knots

Cruising speed 17 knots

Fuel consumption 500 L/Hour

Type of cabins

5 (3 x Double, 2 x Convertible, 2 x Twin)