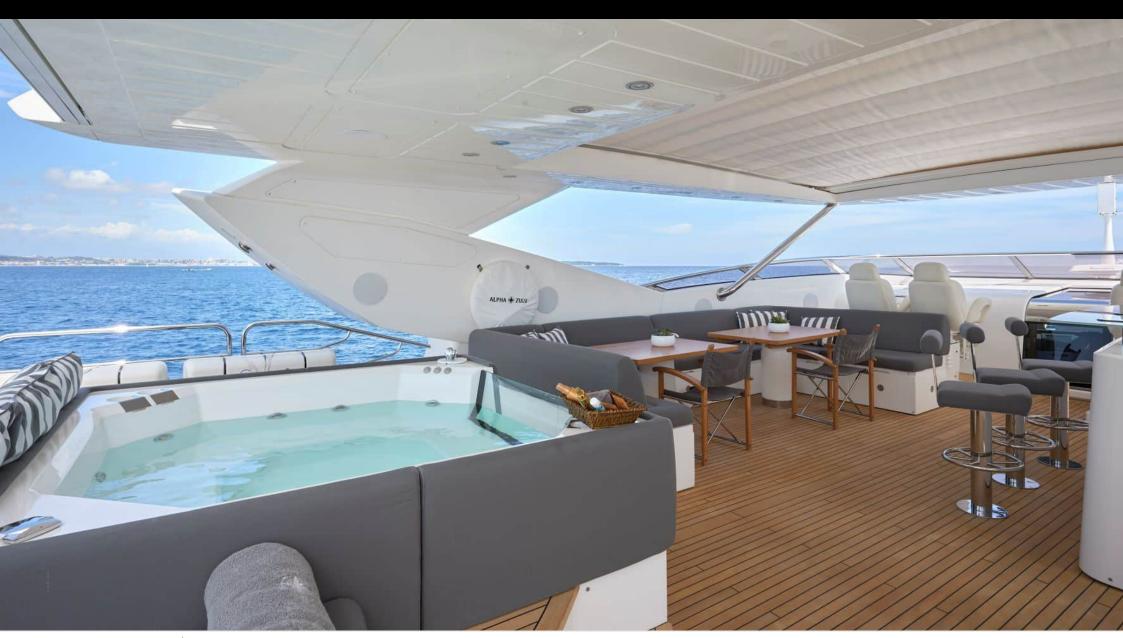

Cabin:





# M/Y EVEREAST ( EX ALPHA ZULU























































## EXTERIOR DESIGN























### INTERIOR DESIGN























## GALLERY LIFESTYLE





#### **Specifications**



Low rate per day

16 667 €



High rate per day

20 000 €



Summer low rate per week

100 000 €



Summer high rate per week

120 000 €



Winter low rate per week

100 000 €



Winter high rate per week

120 000 €



Builder

Sunseeker



Year built

2013



Year refit

2022



Length

34.75 m



**Guests Cruising** 

12



Cabins

5

Winter Cruising Area(s)

French Riviera, West Mediterranean

Summer Cruising Area(s)
French Riviera, West Mediterranean

Crew

Max speed 26 knots

Cruising speed 17 knots

Fuel consumption 500 L/Hour

Type of cabins

5 (3 x Double, 2 x Convertible, 2 x Twin)