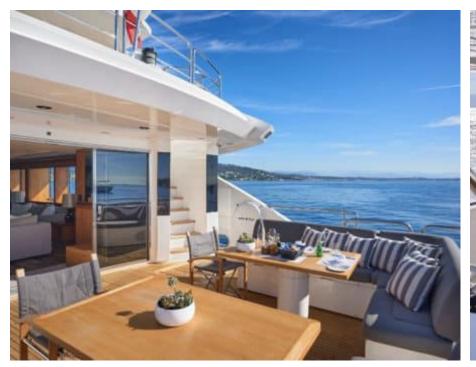

Cabin:





# M/Y EVEREAST ( EX ALPHA ZULU























































## EXTERIOR DESIGN























### INTERIOR DESIGN























## GALLERY LIFESTYLE





#### **Specifications**



Low rate per day

16 667 €



High rate per day

20 000 €



Summer low rate per week

100 000 €



Summer high rate per week

120 000 €



Winter low rate per week

100 000 €



Winter high rate per week

120 000 €



Builder

Sunseeker



Year built

2013



Year refit

2022



Length

34.75 m



**Guests Cruising** 

12



Cabins

5

Winter Cruising Area(s)

French Riviera, West Mediterranean

Summer Cruising Area(s)
French Riviera, West Mediterranean

Crew

Max speed 26 knots

Cruising speed 17 knots

Fuel consumption 500 L/Hour

Type of cabins

5 (3 x Double, 2 x Convertible, 2 x Twin)