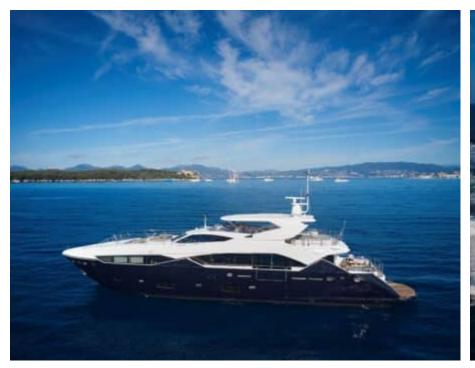

Cabin:





# M/Y EVEREAST ( EX ALPHA ZULU























































## EXTERIOR DESIGN























### INTERIOR DESIGN























## GALLERY LIFESTYLE





#### **Specifications**



Low rate per day

16 667 €



High rate per day

20 000 €



Summer low rate per week

100 000 €



Summer high rate per week

120 000 €



Winter low rate per week

100 000 €



Winter high rate per week

120 000 €



Builder

Sunseeker



Year built

2013



Year refit

2022



Length

34.75 m



**Guests Cruising** 

12



Cabins

5

Winter Cruising Area(s)

French Riviera, West Mediterranean

Summer Cruising Area(s)
French Riviera, West Mediterranean

Crew

Max speed 26 knots

Cruising speed 17 knots

Fuel consumption 500 L/Hour

Type of cabins

5 (3 x Double, 2 x Convertible, 2 x Twin)