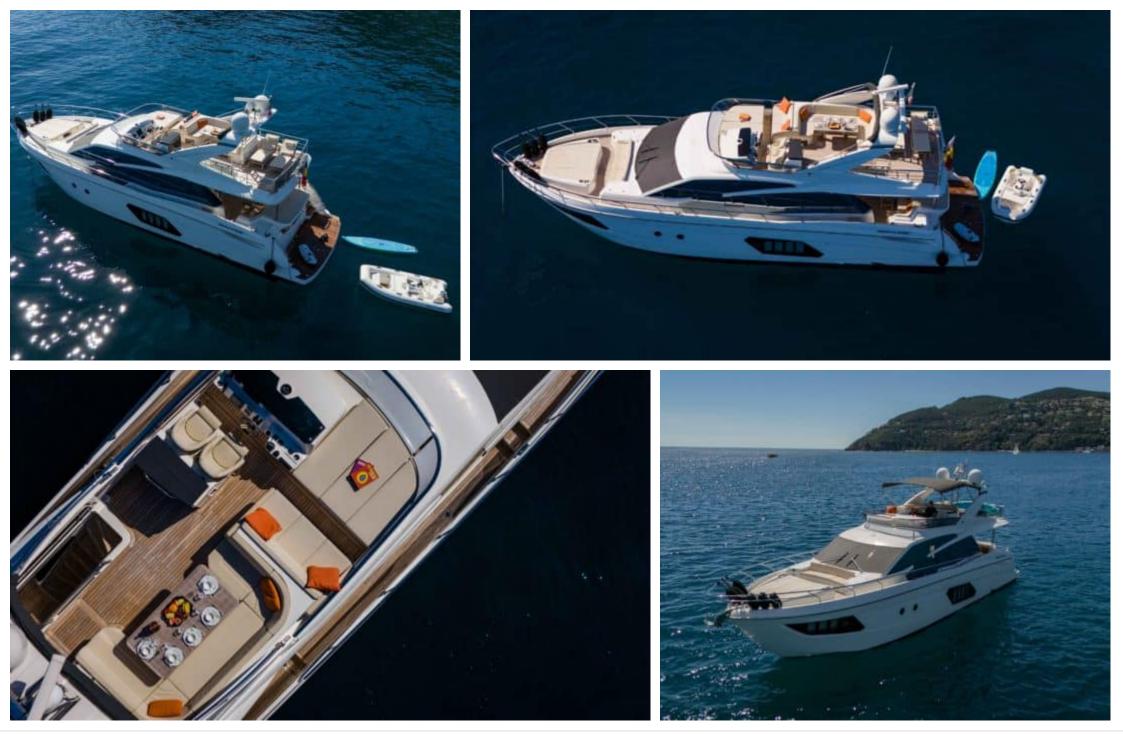

#### *M/Y ABSOLUTE* 60





## M/Y ABSOLUTE 60









Ś

Wifi

لیے۔ Waterski

# EXTERIOR DESIGN

































## INTERIOR DESIGN





















## GALLERY LIFESTYLE













## Specifications

| €                                          | Low rate per day<br>3 900 €          |                                                   |                      | €                                                             | High rate per day<br>4 200€           |
|--------------------------------------------|--------------------------------------|---------------------------------------------------|----------------------|---------------------------------------------------------------|---------------------------------------|
| €                                          | Summer low rate per week<br>20 000 € |                                                   |                      |