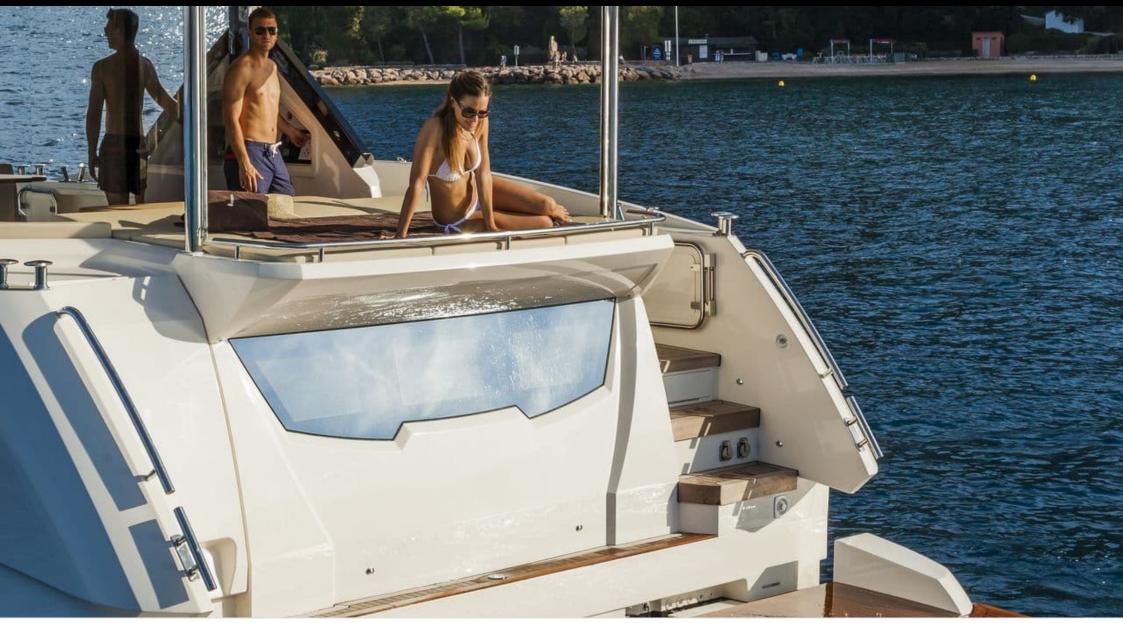

# EXTERIOR DESIGN

## GALLERY LIFESTYLE

## Specifications

| €                                          | Low rate per day<br>3 900 €          |                                                   |                      | €                                                             | High rate per day<br>4 200€           |
|--------------------------------------------|--------------------------------------|---------------------------------------------------|----------------------|---------------------------------------------------------------|---------------------------------------|
| €                                          | Summer low rate per week<br>20 000 € |                                                   |                      | €                                                             | Summer high rate per week<br>25 000 € |
| €                                          | Winter low rate per week<br>20 000 € |                                                   |                      | €                                                             | Winter high rate per week<br>25 000 € |
|                                            | Builder<br>Absolute yachts           | <del>, , , , , , , , , , , , , , , , , , , </del> | Year buil<br>2017    | t                                                             |                                       |
|                                            | Length<br>18.40 m                    |                                                   |                      |                                                               | Guests Cruising<br>12 3               |
| Winter Cruising Area(s)                    |                                      |                                                   |                      | Summer Cruising Area(s)<br>French Riviera, West Mediterranean |                                       |
| Crew<br>2                                  | Max speed<br>32 knots                |                                                   | Cruising<br>25 knots |                                                               | Fuel consumption<br>250 L/H           |
| Type of cabins<br>3 (2 x Double, 1 x Twin) |                                      |                                                   |                      |                                                               |                                       |
|                                            |                                      |                                                   |                      |                                                               |                                       |