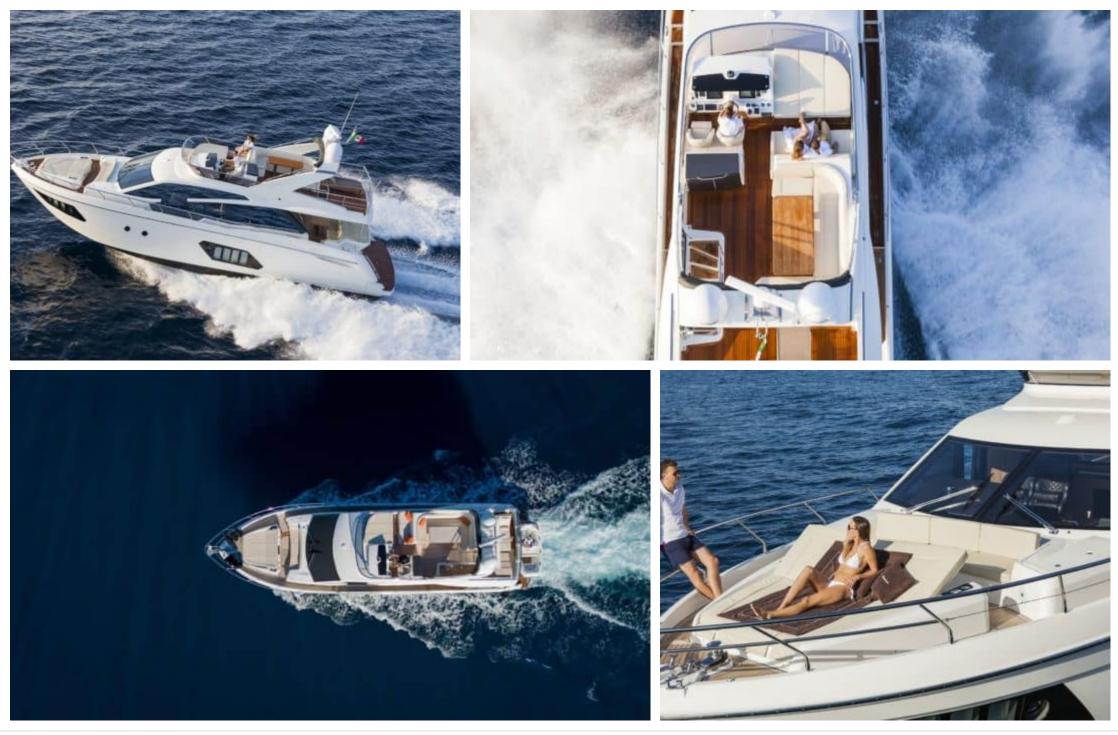

#### *M/Y ABSOLUTE* 60





## M/Y ABSOLUTE 60









Ś

Wifi

لیے۔ Waterski

# EXTERIOR DESIGN

































## INTERIOR DESIGN





















## GALLERY LIFESTYLE













## Specifications

| €                                          | Low rate per day<br>3 900 €          |                                                   |                      | €                                                             | High rate per day<br>4 200€           |
|--------------------------------------------|--------------------------------------|---------------------------------------------------|----------------------|---------------------------------------------------------------|---------------------------------------|
| €                                          | Summer low rate per week<br>20 000 € |                                                   |