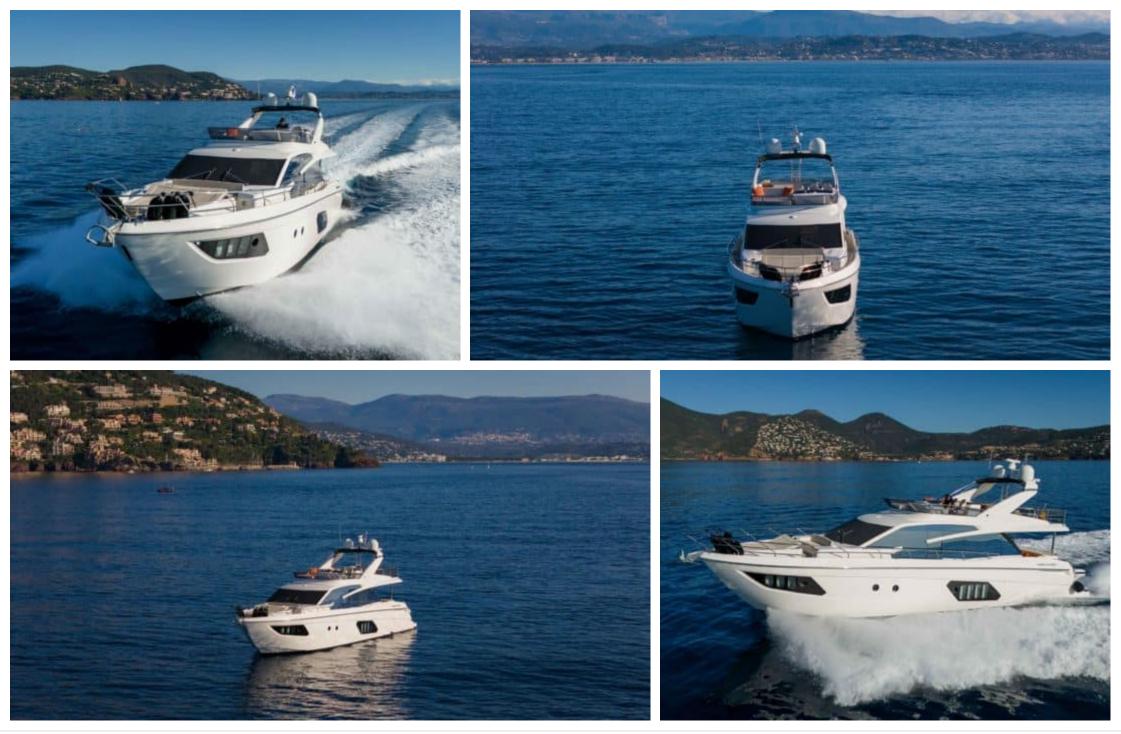

#### *M/Y ABSOLUTE* 60





## M/Y ABSOLUTE 60









Ś

Wifi

لیے۔ Waterski

# EXTERIOR DESIGN

































## INTERIOR DESIGN





















## GALLERY LIFESTYLE













## Specifications

| €                                          | Low rate per day<br>3 900 €          |                                                   |                      | €                                                             | High rate per day<br>4 200€           |
|--------------------------------------------|--------------------------------------|---------------------------------------------------|----------------------|---------------------------------------------------------------|---------------------------------------|
| €                                          | Summer low rate per week<br>20 000 € |                                                   |