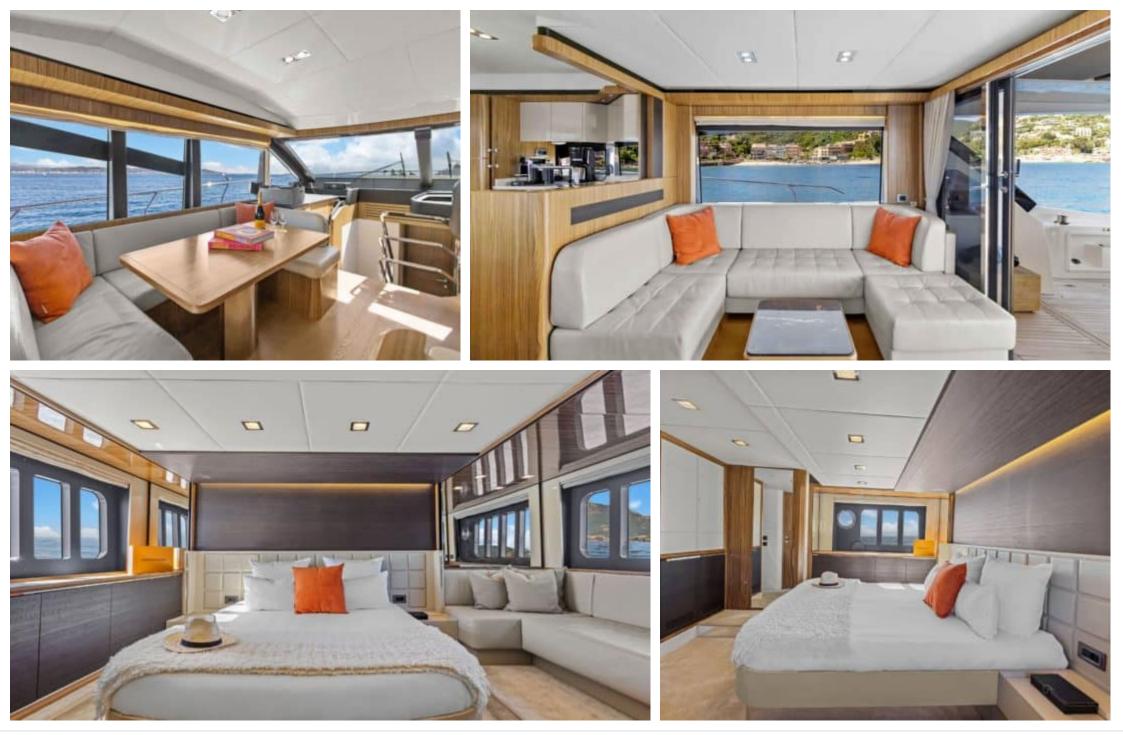

#### *M/Y ABSOLUTE* 60





## M/Y ABSOLUTE 60









Ś

Wifi

لیے۔ Waterski

# EXTERIOR DESIGN

































## INTERIOR DESIGN





















## GALLERY LIFESTYLE













## Specifications

| €                                          | Low rate per day<br>3 900 €          |                                                   |                      | €                                                             | High rate per day<br>4 200€           |
|--------------------------------------------|--------------------------------------|---------------------------------------------------|----------------------|---------------------------------------------------------------|---------------------------------------|
| €                                          | Summer low rate per week<br>20 000 € |                                                   |                      | €