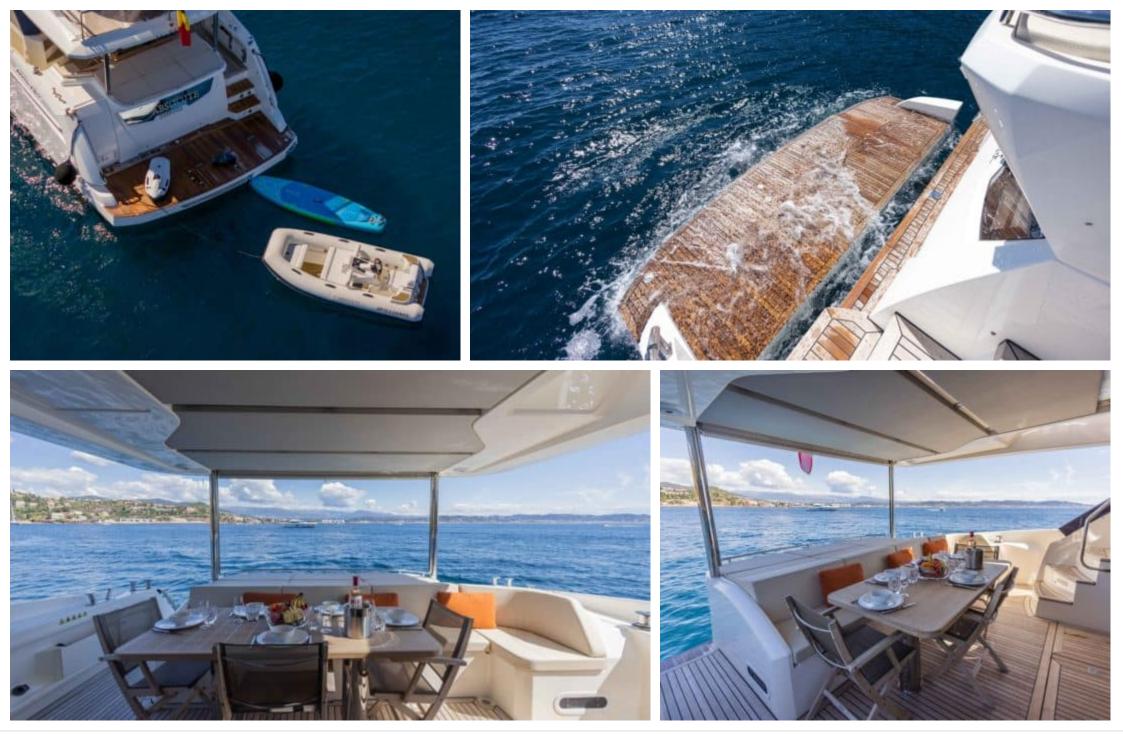

#### *M/Y ABSOLUTE* 60





## M/Y ABSOLUTE 60









Ś

Wifi

لیے۔ Waterski

# EXTERIOR DESIGN

































## INTERIOR DESIGN





















## GALLERY LIFESTYLE













## Specifications

| €                                          | Low rate per day<br>3 900 €          |                                                   |                      | €                                                             | High rate per day<br>4 200€           |
|--------------------------------------------|--------------------------------------|---------------------------------------------------|----------------------|---------------------------------------------------------------|---------------------------------------|
| €                                          | Summer low rate per week<br>20 000 € |                                                   |                      | €