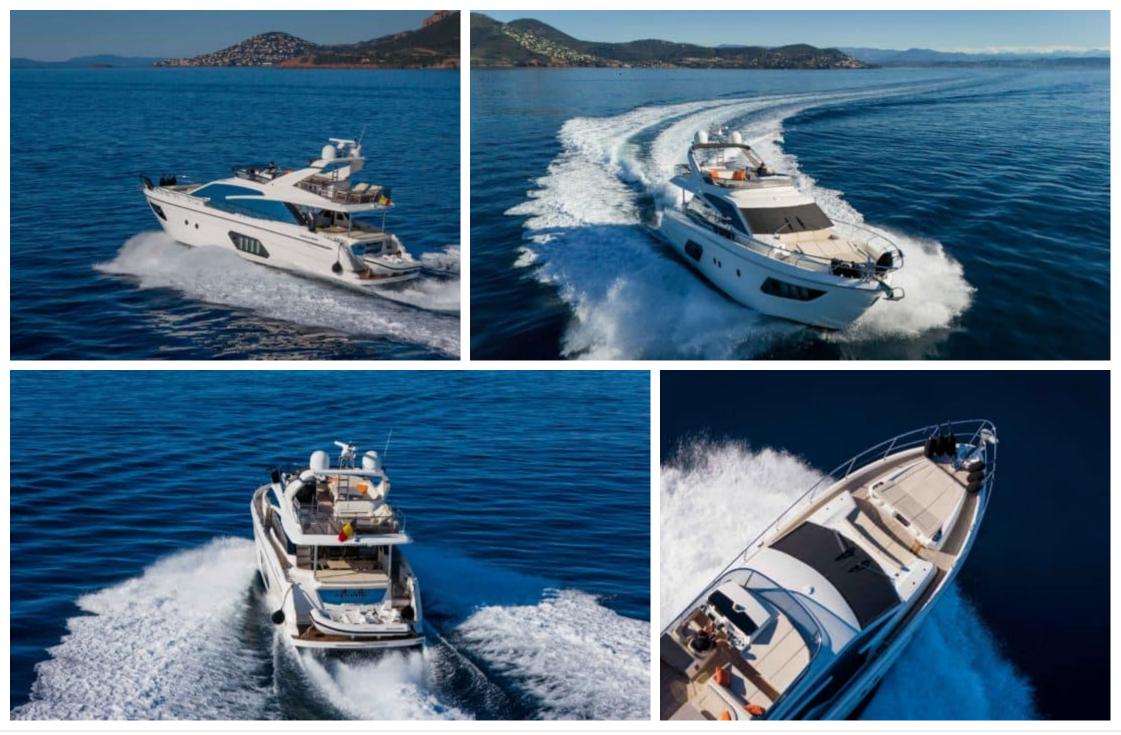

#### *M/Y ABSOLUTE* 60





## M/Y ABSOLUTE 60









Ś

Wifi

لیے۔ Waterski

# EXTERIOR DESIGN

































## INTERIOR DESIGN





















## GALLERY LIFESTYLE













## Specifications

| €                                          | Low rate per day<br>3 900 €          |                                                   |                      | €                                                             | High rate per day<br>4 200€           |
|--------------------------------------------|--------------------------------------|---------------------------------------------------|----------------------|---------------------------------------------------------------|---------------------------------------|
| €                                          | Summer low rate per week<br>20 000 € |                                                   |