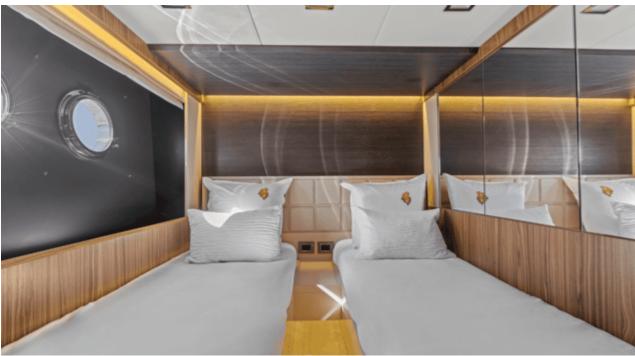

## INTERIOR DESIGN

## Specifications

| €                                          | Low rate per day<br>3 900 €          |                                                   |                      | €                                                             | High rate per day<br>4 200€           |
|--------------------------------------------|--------------------------------------|---------------------------------------------------|----------------------|---------------------------------------------------------------|---------------------------------------|
| €                                          | Summer low rate per week<br>20 000 € |                                                   |                      | €                                                             | Summer high rate per week<br>25 000 € |
| €                                          | Winter low rate per week<br>20 000 € |                                                   |                      | €                                                             | Winter high rate per week<br>25 000 € |
|                                            | Builder<br>Absolute yachts           | <del>, , , , , , , , , , , , , , , , , , , </del> | Year buil<br>2017    | t                                                             |                                       |
|                                            | Length<br>18.40 m                    |                                                   |                      |                                                               | Guests Cruising<br>12 3               |
| Winter Cruising Area(s)                    |                                      |                                                   |                      | Summer Cruising Area(s)<br>French Riviera, West Mediterranean |                                       |
| Crew<br>2                                  | Max speed<br>32 knots                |                                                   | Cruising<br>25 knots |                                                               | Fuel consumption<br>250 L/H           |
| Type of cabins<br>3 (2 x Double, 1 x Twin) |                                      |                                                   |                      |                                                               |                                       |
|                                            |                                      |                                                   |                      |                                                               |                                       |