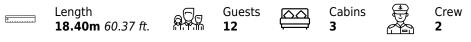

## Specifications

| €                                          | Low rate per day<br>3 900 €          |                                                   |                      | €                                                             | High rate per day<br>4 200€           |
|--------------------------------------------|--------------------------------------|---------------------------------------------------|----------------------|---------------------------------------------------------------|---------------------------------------|
| €                                          | Summer low rate per week<br>20 000 € |                                                   |                      | €                                                             | Summer high rate per week<br>25 000 € |
| €                                          | Winter low rate per week<br>20 000 € |                                                   |                      | €                                                             | Winter high rate per week<br>25 000 € |
|                                            | Builder<br>Absolute yachts           | <del>, , , , , , , , , , , , , , , , , , , </del> | Year buil<br>2017    | t                                                             |                                       |
|                                            | Length<br>18.40 m                    |                                                   |                      |                                                               | Guests Cruising<br>12 3               |
| Winter Cruising Area(s)                    |                                      |                                                   |                      | Summer Cruising Area(s)<br>French Riviera, West Mediterranean |                                       |
| Crew<br>2                                  | Max speed<br>32 knots                |                                                   | Cruising<br>25 knots |                                                               | Fuel consumption<br>250 L/H           |
| Type of cabins<br>3 (2 x Double, 1 x Twin) |                                      |                                                   |                      |                                                               |                                       |
|                                            |                                      |                                                   |                      |                                                               |                                       |