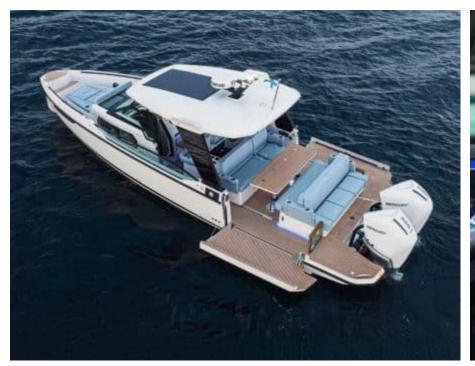

## M/Y SAXDOR 320 GTO





















# **EXTERIOR DESIGN**





Features















### INTERIOR DESIGN









#### GALLERY LIFESTYLE





**Features** 











#### Specifications



Low rate per day

2 300 €



High rate per day

2 300 €



Summer low rate per week

13 800 €



Summer high rate per week

13 800 €



Winter low rate per week

13 800 €



Winter high rate per week

13 800 €



Builder

Saxdor



Year built

2023



Length

10.28 m



**Guests Cruising** 

9



Cabins

1

Winter Cruising Area(s)

French Riviera, West Mediterranean

Summer Cruising Area(s)

Franch Biviora, West Meditorra

French Riviera, West Mediterranean

Crew

Max speed 50 knots

Cruising speed 30 knots

Fuel consumption 80 L/H

Type of cabins

1 (1 x Double)