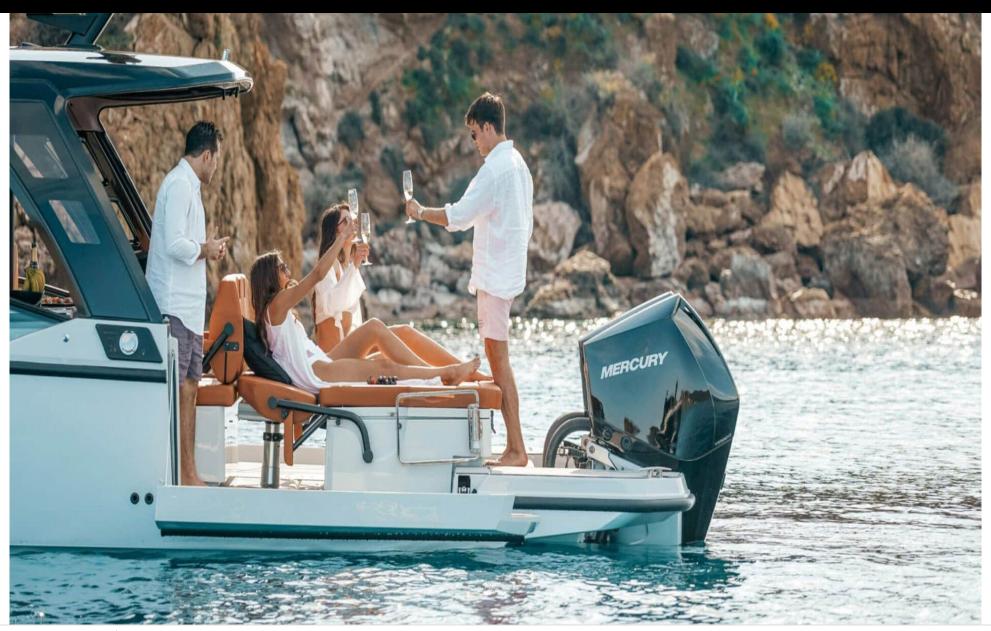

## M/Y SAXDOR 320 GTO





















# **EXTERIOR DESIGN**





Features















### INTERIOR DESIGN









#### GALLERY LIFESTYLE





**Features** 











#### Specifications



Low rate per day

2 300 €



High rate per day

2 300 €



Summer low rate per week

13 800 €



Summer high rate per week

13 800 €



Winter low rate per week

13 800 €



Winter high rate per week

13 800 €



Builder

Saxdor



Year built

2023



Length

10.28 m



**Guests Cruising** 

9



Cabins

1

Winter Cruising Area(s)

French Riviera, West Mediterranean

Summer Cruising Area(s)

Franch Biviora, West Meditorra

French Riviera, West Mediterranean

Crew

Max speed 50 knots

Cruising speed 30 knots

Fuel consumption 80 L/H

Type of cabins

1 (1 x Double)