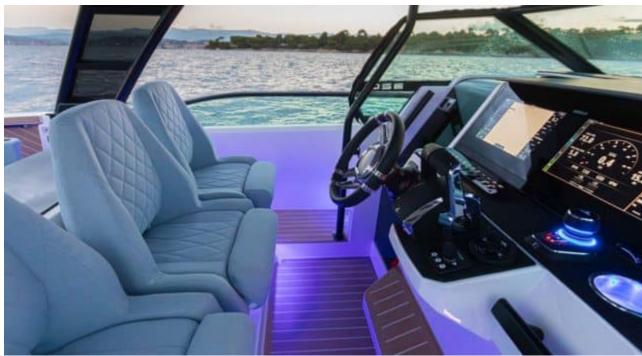

## M/Y SAXDOR 320 GTO





















# **EXTERIOR DESIGN**





Features















### INTERIOR DESIGN









#### GALLERY LIFESTYLE





**Features** 











#### Specifications



Low rate per day

2 300 €



High rate per day

2 300 €



Summer low rate per week

13 800 €



Summer high rate per week

13 800 €



Winter low rate per week

13 800 €



Winter high rate per week

13 800 €



Builder

Saxdor



Year built

2023



Length

10.28 m



**Guests Cruising** 

9



Cabins

1

Winter Cruising Area(s)

French Riviera, West Mediterranean

Summer Cruising Area(s)

Franch Biviora, West Meditorra

French Riviera, West Mediterranean

Crew

Max speed 50 knots

Cruising speed 30 knots

Fuel consumption 80 L/H

Type of cabins

1 (1 x Double)