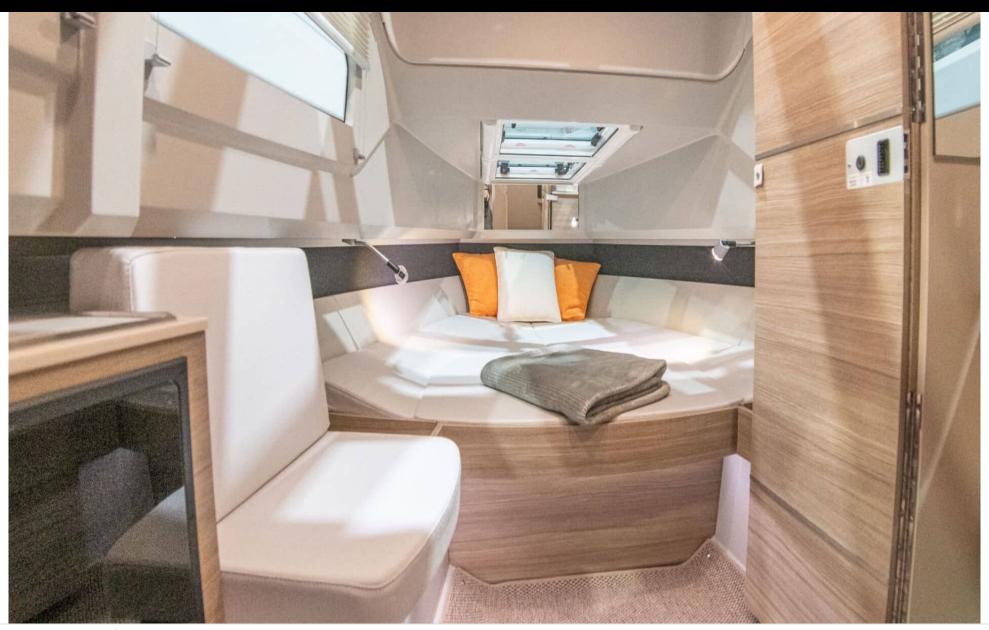

## M/Y SAXDOR 320 GTO





















# **EXTERIOR DESIGN**





Features















### INTERIOR DESIGN









#### GALLERY LIFESTYLE





**Features** 











#### Specifications



Low rate per day

2 300 €



High rate per day

2 300 €



Summer low rate per week

13 800 €



Summer high rate per week

13 800 €



Winter low rate per week

13 800 €



Winter high rate per week

13 800 €



Builder

Saxdor



Year built

2023



Length

10.28 m



**Guests Cruising** 

9



Cabins

1

Winter Cruising Area(s)

French Riviera, West Mediterranean

Summer Cruising Area(s)

Franch Biviora, West Meditorra

French Riviera, West Mediterranean

Crew

Max speed 50 knots

Cruising speed 30 knots

Fuel consumption 80 L/H

Type of cabins

1 (1 x Double)