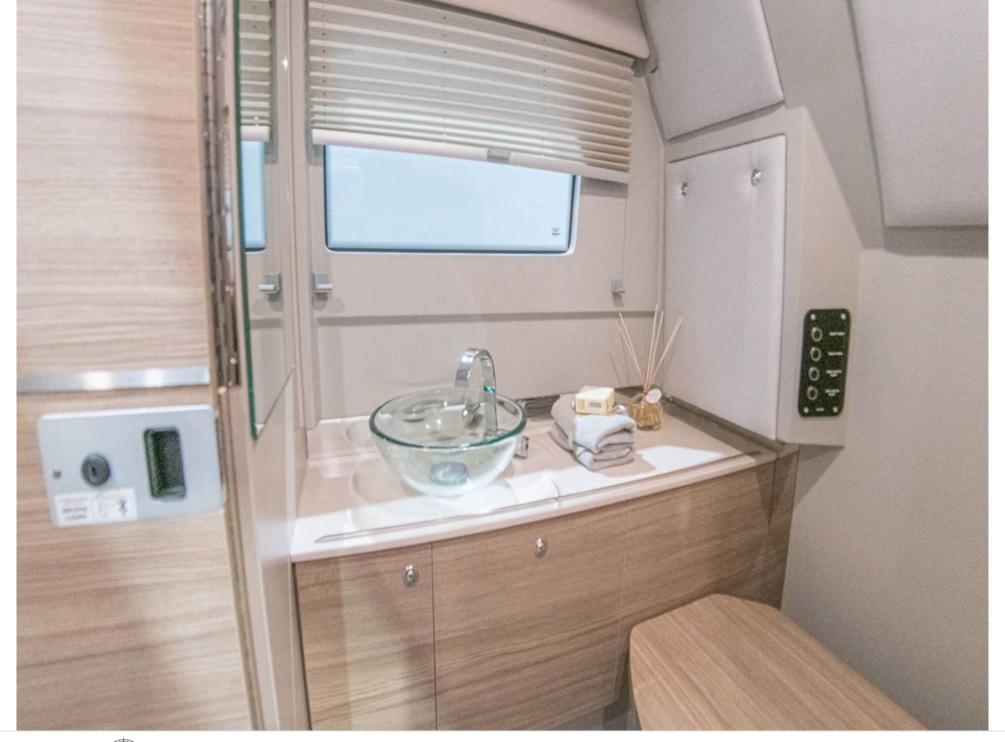

## M/Y SAXDOR 320 GTO





















# **EXTERIOR DESIGN**





Features















### INTERIOR DESIGN









#### GALLERY LIFESTYLE





**Features** 











#### Specifications



Low rate per day

2 300 €



High rate per day

2 300 €



Summer low rate per week

13 800 €



Summer high rate per week

13 800 €



Winter low rate per week

13 800 €



Winter high rate per week

13 800 €



Builder

Saxdor



Year built

2023



Length

10.28 m



**Guests Cruising** 

9



Cabins

1

Winter Cruising Area(s)

French Riviera, West Mediterranean

Summer Cruising Area(s)

Franch Biviora, West Meditorra

French Riviera, West Mediterranean

Crew

Max speed 50 knots

Cruising speed 30 knots

Fuel consumption 80 L/H

Type of cabins

1 (1 x Double)