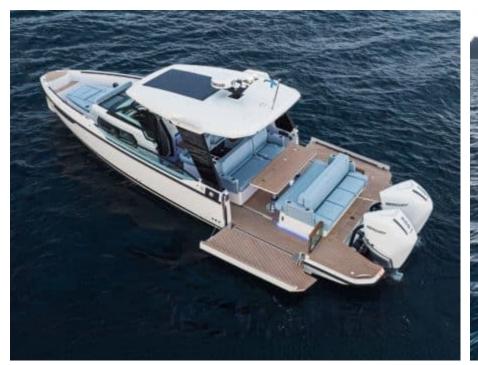

## M/Y SAXDOR 320 GTO





















# **EXTERIOR DESIGN**





Features















### INTERIOR DESIGN









#### GALLERY LIFESTYLE





**Features** 











#### Specifications



Low rate per day

2 300 €



High rate per day

2 300 €



Summer low rate per week

13 800 €



Summer high rate per week

13 800 €



Winter low rate per week

13 800 €



Winter high rate per week

13 800 €



Builder

Saxdor



Year built

2023



Length

10.28 m



**Guests Cruising** 

9



Cabins

1

Winter Cruising Area(s)

French Riviera, West Mediterranean

Summer Cruising Area(s)

Franch Biviora, West Meditorra

French Riviera, West Mediterranean

Crew

Max speed 50 knots

Cruising speed 30 knots

Fuel consumption 80 L/H

Type of cabins

1 (1 x Double)