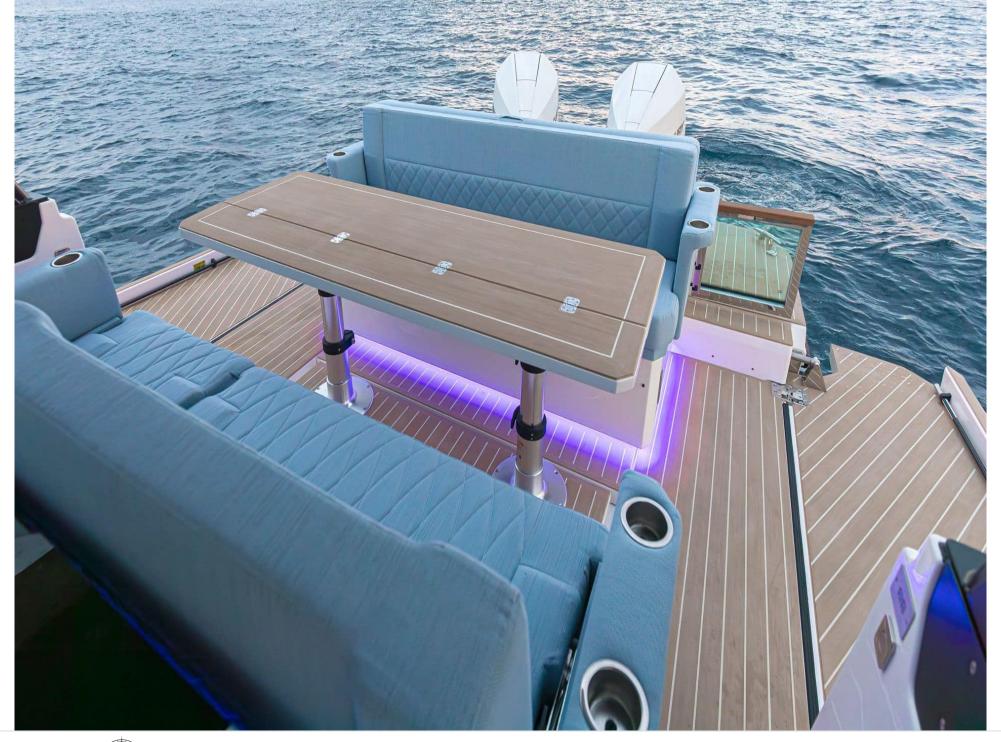

## M/Y SAXDOR 320 GTO





















# **EXTERIOR DESIGN**





Features















### INTERIOR DESIGN









#### GALLERY LIFESTYLE





**Features** 











#### Specifications



Low rate per day

2 300 €



High rate per day

2 300 €



Summer low rate per week

13 800 €



Summer high rate per week

13 800 €



Winter low rate per week

13 800 €



Winter high rate per week

13 800 €



Builder

Saxdor



Year built

2023



Length

10.28 m



**Guests Cruising** 

9



Cabins

1

Winter Cruising Area(s)

French Riviera, West Mediterranean

Summer Cruising Area(s)

Franch Biviora, West Meditorra

French Riviera, West Mediterranean

Crew

Max speed 50 knots

Cruising speed 30 knots

Fuel consumption 80 L/H

Type of cabins

1 (1 x Double)