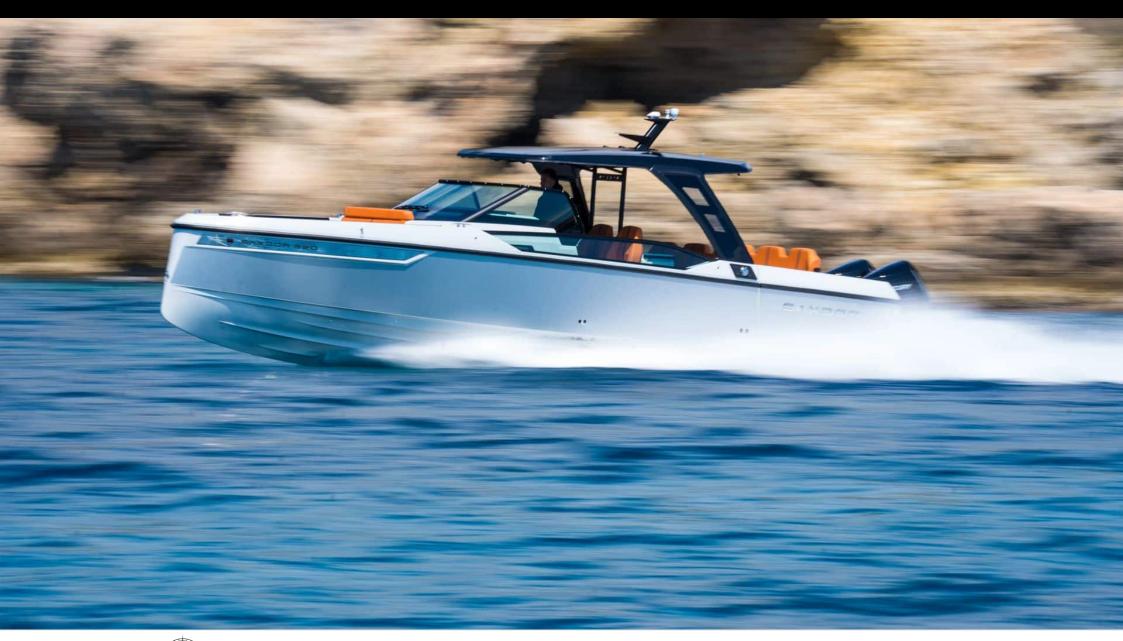

## M/Y SAXDOR 320 GTO





















# **EXTERIOR DESIGN**





Features















### INTERIOR DESIGN









#### GALLERY LIFESTYLE





**Features** 











#### Specifications



Low rate per day

2 300 €



High rate per day

2 300 €



Summer low rate per week

13 800 €



Summer high rate per week

13 800 €



Winter low rate per week

13 800 €



Winter high rate per week

13 800 €



Builder

Saxdor



Year built

2023



Length

10.28 m



**Guests Cruising** 

9



Cabins

1

Winter Cruising Area(s)

French Riviera, West Mediterranean

Summer Cruising Area(s)

Franch Biviora, West Meditorra

French Riviera, West Mediterranean

Crew

Max speed 50 knots

Cruising speed 30 knots

Fuel consumption 80 L/H

Type of cabins

1 (1 x Double)