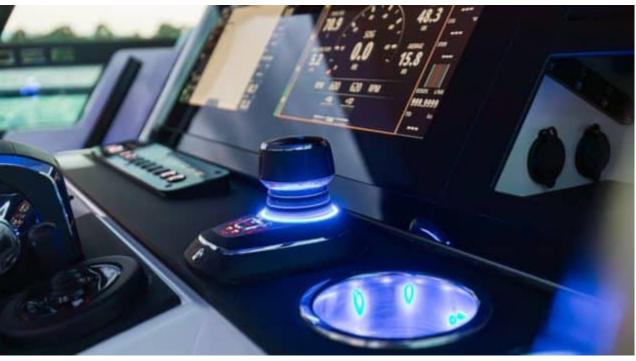

## M/Y SAXDOR 320 GTO





















# **EXTERIOR DESIGN**





Features















### INTERIOR DESIGN









#### GALLERY LIFESTYLE





**Features** 











#### Specifications



Low rate per day

2 300 €



High rate per day

2 300 €



Summer low rate per week

13 800 €



Summer high rate per week

13 800 €



Winter low rate per week

13 800 €



Winter high rate per week

13 800 €



Builder

Saxdor



Year built

2023



Length

10.28 m



**Guests Cruising** 

9



Cabins

1

Winter Cruising Area(s)

French Riviera, West Mediterranean

Summer Cruising Area(s)

Franch Biviora, West Meditorra

French Riviera, West Mediterranean

Crew

Max speed 50 knots

Cruising speed 30 knots

Fuel consumption 80 L/H

Type of cabins

1 (1 x Double)