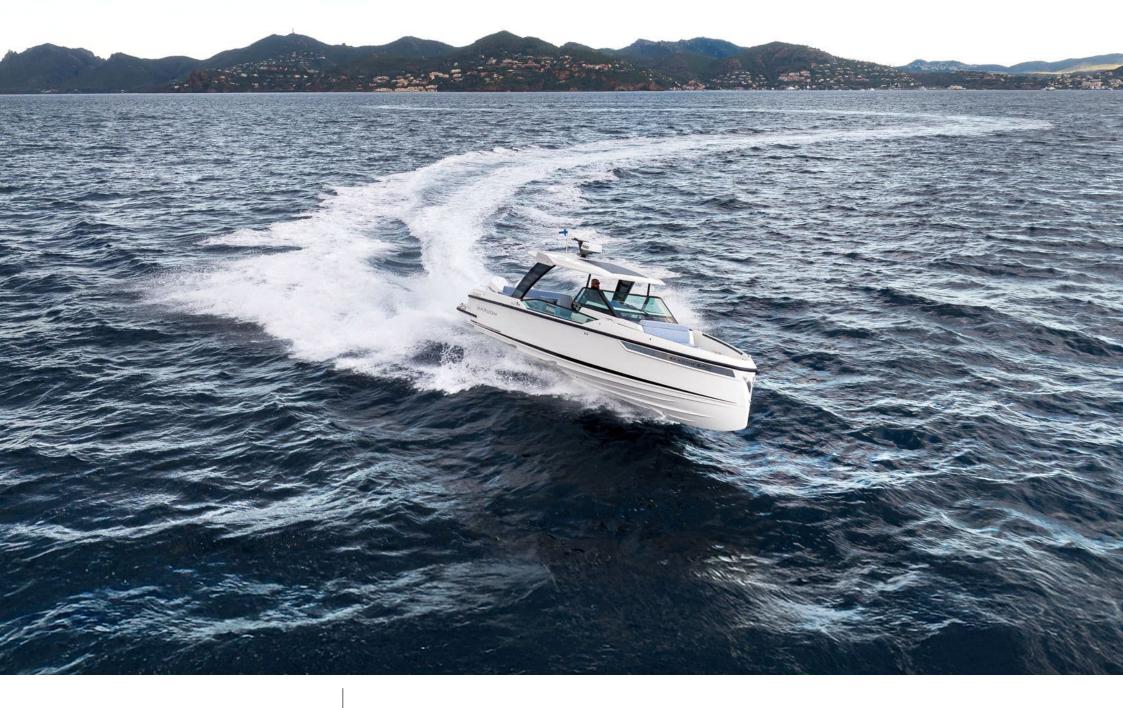

## M/Y SAXDOR 320 GTO

# **EXTERIOR DESIGN**

Features

French Riviera, West Mediterranean

Summer Cruising Area(s)

Franch Biviora, West Meditorra

French Riviera, West Mediterranean

Crew

Max speed 50 knots

Cruising speed 30 knots

Fuel consumption 80 L/H