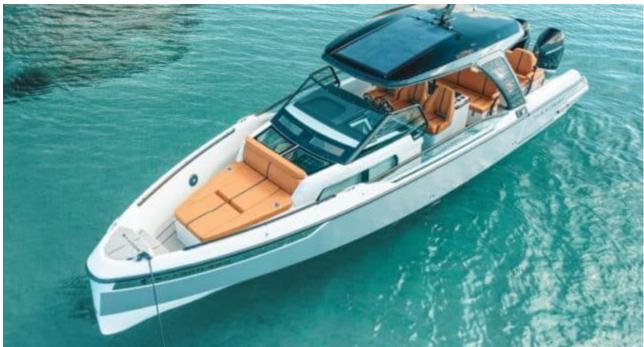

## M/Y SAXDOR 320 GTO





















# **EXTERIOR DESIGN**





Features















### INTERIOR DESIGN









#### GALLERY LIFESTYLE





**Features** 











#### Specifications



Low rate per day

2 300 €



High rate per day

2 300 €



Summer low rate per week

13 800 €



Summer high rate per week

13 800 €



Winter low rate per week

13 800 €



Winter high rate per week

13 800 €



Builder

Saxdor



Year built

2023



Length

10.28 m



**Guests Cruising** 

9



Cabins

1

Winter Cruising Area(s)

French Riviera, West Mediterranean

Summer Cruising Area(s)

Franch Biviora, West Meditorra

French Riviera, West Mediterranean

Crew

Max speed 50 knots

Cruising speed 30 knots

Fuel consumption 80 L/H

Type of cabins

1 (1 x Double)