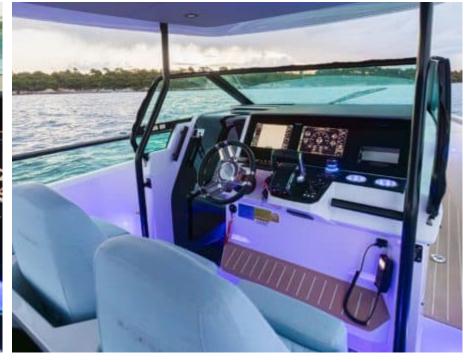

## M/Y SAXDOR 320 GTO





















# **EXTERIOR DESIGN**





Features















### INTERIOR DESIGN









#### GALLERY LIFESTYLE





**Features** 











#### Specifications



Low rate per day

2 300 €



High rate per day

2 300 €



Summer low rate per week

13 800 €



Summer high rate per week

13 800 €



Winter low rate per week

13 800 €



Winter high rate per week

13 800 €



Builder

Saxdor



Year built

2023



Length

10.28 m



**Guests Cruising** 

9



Cabins

1

Winter Cruising Area(s)

French Riviera, West Mediterranean

Summer Cruising Area(s)

Franch Biviora, West Meditorra

French Riviera, West Mediterranean

Crew

Max speed 50 knots

Cruising speed 30 knots

Fuel consumption 80 L/H

Type of cabins

1 (1 x Double)