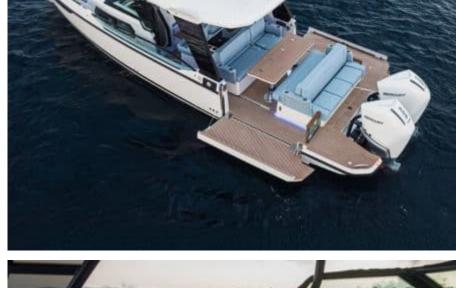

## M/Y SAXDOR 320 GTO





















# **EXTERIOR DESIGN**





Features















### INTERIOR DESIGN









#### GALLERY LIFESTYLE





**Features** 











#### Specifications



Low rate per day

2 300 €



High rate per day

2 300 €



Summer low rate per week

13 800 €



Summer high rate per week

13 800 €



Winter low rate per week

13 800 €



Winter high rate per week

13 800 €



Builder

Saxdor



Year built

2023



Length

10.28 m



**Guests Cruising** 

9



Cabins

1

Winter Cruising Area(s)

French Riviera, West Mediterranean

Summer Cruising Area(s)

Franch Biviora, West Meditorra

French Riviera, West Mediterranean

Crew

Max speed 50 knots

Cruising speed 30 knots

Fuel consumption 80 L/H

Type of cabins

1 (1 x Double)