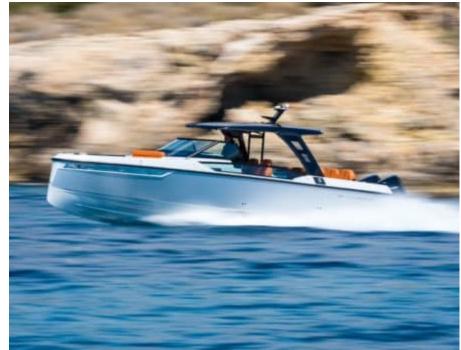

## M/Y SAXDOR 320 GTO





















# **EXTERIOR DESIGN**





Features















### INTERIOR DESIGN









#### GALLERY LIFESTYLE





**Features** 











#### Specifications



Low rate per day

2 300 €



High rate per day

2 300 €



Summer low rate per week

13 800 €



Summer high rate per week

13 800 €



Winter low rate per week

13 800 €



Winter high rate per week

13 800 €



Builder

Saxdor



Year built

2023



Length

10.28 m



**Guests Cruising** 

9



Cabins

1

Winter Cruising Area(s)

French Riviera, West Mediterranean

Summer Cruising Area(s)

Franch Biviora, West Meditorra

French Riviera, West Mediterranean

Crew

Max speed 50 knots

Cruising speed 30 knots

Fuel consumption 80 L/H

Type of cabins

1 (1 x Double)