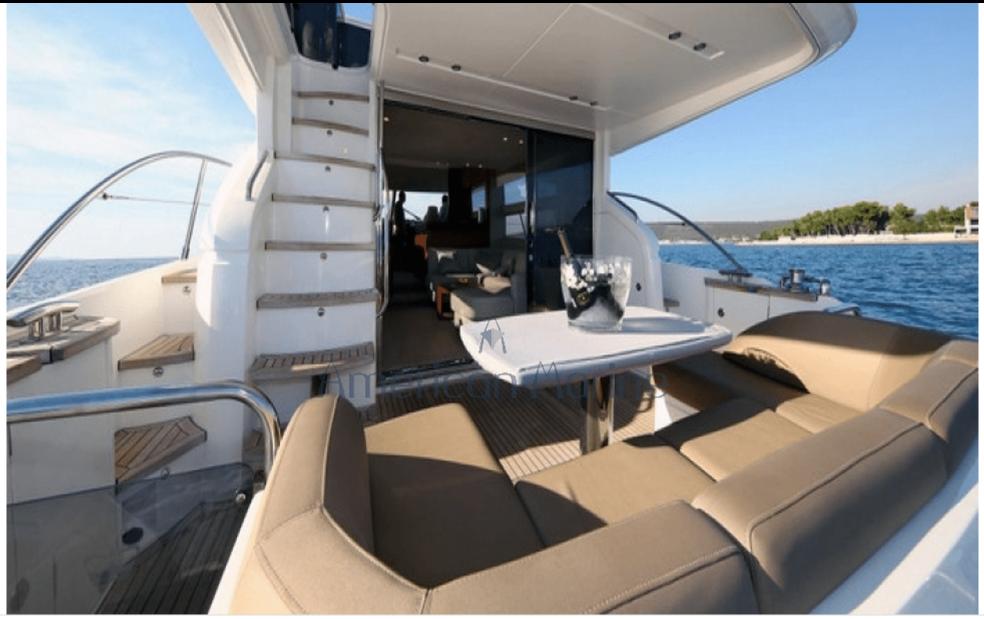

Crew **2** 

Cabins **2** 

Length Guests 18.11m 59.42 ft. 10

o.....



#### *M/Y PRINCESS V56*



## M/Y PRINCESS V56







## EXTERIOR DESIGN





Interior design Exterior design Gallery lifestyle Specifications Features









## INTERIOR DESIGN





Interior design Exterior design Gallery lifestyle Specifications Features









### GALLERY LIFESTYLE









# Specifications

| € Low rate p<br>4 000 €                                       | er day                  |          |                      | (                                                             | High rate per day<br>4 000 €          |                             |          |
|---------------------------------------------------------------|-------------------------|----------|----------------------|---------------------------------------------------------------|---------------------------------------|-----------------------------|----------|
| Summer low rate per week<br>24 000 €                          |                         |          |                      | (                                                             | Summer high rate per week<br>24 000 € |