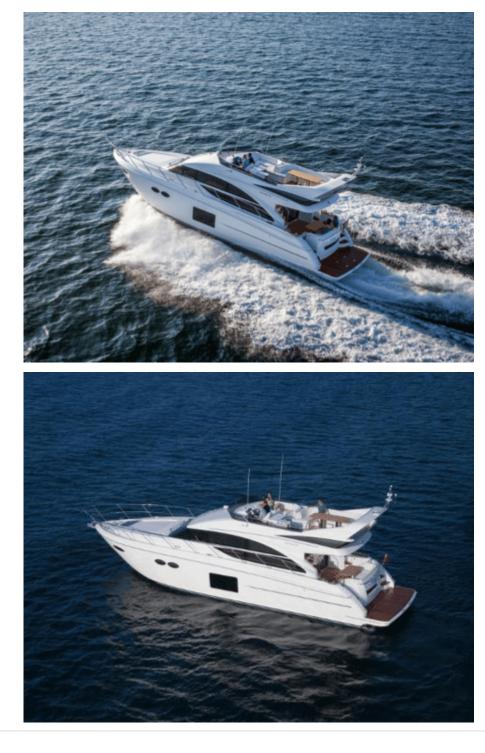

Crew **2** 

Cabins **2** 

Length Guests 18.11m 59.42 ft. 10

o.....



#### *M/Y PRINCESS V56*



## M/Y PRINCESS V56







## EXTERIOR DESIGN





Interior design Exterior design Gallery lifestyle Specifications Features









## INTERIOR DESIGN





Interior design Exterior design Gallery lifestyle Specifications Features









### GALLERY LIFESTYLE









# Specifications

| € Low rate p<br>4 000 €                                       | er day                  |          |                      | (                                                             | High rate per day<br>4 000 €          |                             |          |
|---------------------------------------------------------------|-------------------------|----------|----------------------|---------------------------------------------------------------|---------------------------------------|-----------------------------|---