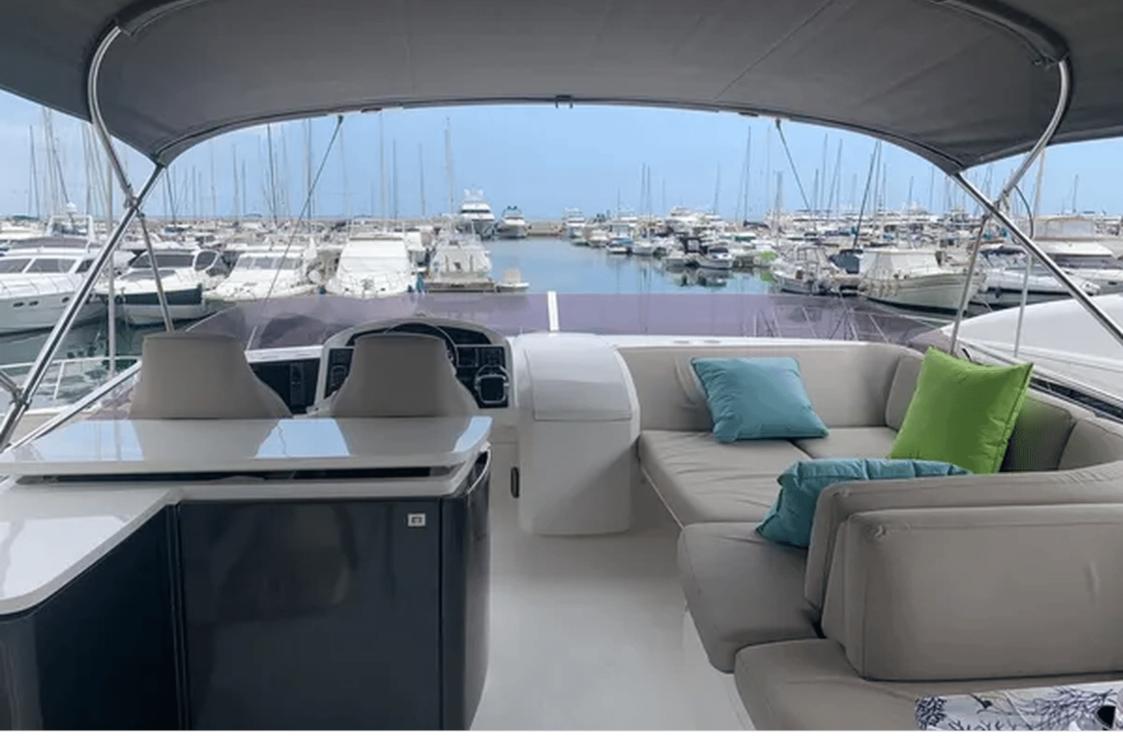

Crew **2** 

Cabins **2** 

Length Guests 18.11m 59.42 ft. 10

o.....



#### *M/Y PRINCESS V56*



## M/Y PRINCESS V56







## EXTERIOR DESIGN





Interior design Exterior design Gallery lifestyle Specifications Features









## INTERIOR DESIGN





Interior design Exterior design Gallery lifestyle Specifications Features









### GALLERY LIFESTYLE









# Specifications

| € Low rate p<br>4 000 €                                       | er day                  |          |                      | (                                                             | High rate per day<br>4 000 €          |                             |          |
|---------------------------------------------------------------|-------------------------|----------|----------------------|---------------------------------------------------------------|---------------------------------------|-----------------------------|----------|
| Summer low rate per week<br>24 000 €                          |                         |