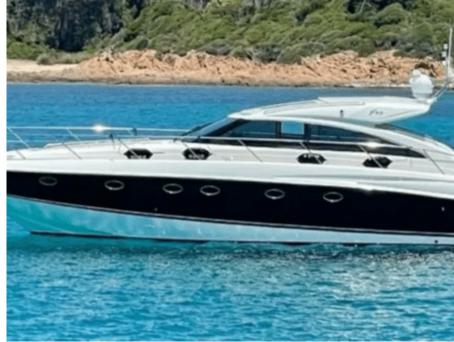

# M/Y PRINCESS *V53*





























# **EXTERIOR DESIGN**















### INTERIOR DESIGN











## GALLERY LIFESTYLE









#### Specifications



Low rate per day

21 000 €



High rate per day

21 000 €



Summer low rate per week

21 000 €



Summer high rate per week

21 000 €



Winter low rate per week

21 000 €



Winter high rate per week

21 000 €



Builder

**Princess** 



Year built

2007



Year refit

2020



Length

16.36 m



**Guests Cruising** 

9



Cabins

3

Winter Cruising Area(s)

French Riviera, West Mediterranean

Summer Cruising Area(s)
French Riviera, West Mediterranean

Crew

Max speed 32 knots

Cruising speed 25 knots

Fuel consumption 200 L/H

Type of cabins

3 (3 x Double)