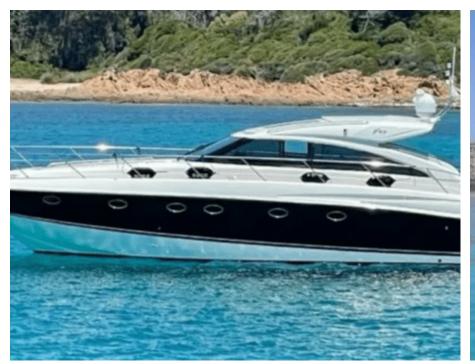

# M/Y PRINCESS *V53*





























# **EXTERIOR DESIGN**















### INTERIOR DESIGN











## GALLERY LIFESTYLE









#### Specifications



Low rate per day

21 000 €



High rate per day

21 000 €



Summer low rate per week

21 000 €



Summer high rate per week

21 000 €



Winter low rate per week

21 000 €



Winter high rate per week

21 000 €



Builder

**Princess** 



Year built

2007



Year refit

2020



Length

16.36 m



**Guests Cruising** 

9



Cabins

3

Winter Cruising Area(s)

French Riviera, West Mediterranean

Summer Cruising Area(s)
French Riviera, West Mediterranean

Crew

Max speed 32 knots

Cruising speed 25 knots

Fuel consumption 200 L/H

Type of cabins

3 (3 x Double)