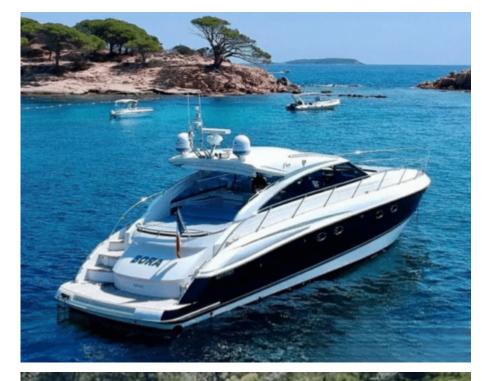

# M/Y PRINCESS *V53*

# **EXTERIOR DESIGN**

#### Specifications

Low rate per day

21 000 €

High rate per day

21 000 €

Summer low rate per week

21 000 €

Summer high rate per week

21 000 €

Winter low rate per week

21 000 €

Winter high rate per week

21 000 €

Builder

**Princess** 

Year built

2007

Year refit

2020

Length

16.36 m

**Guests Cruising** 

9

Cabins

3

Winter Cruising Area(s)

French Riviera, West Mediterranean

Summer Cruising Area(s)
French Riviera, West Mediterranean

Crew

Max speed 32 knots

Cruising speed 25 knots

Fuel consumption 200 L/H