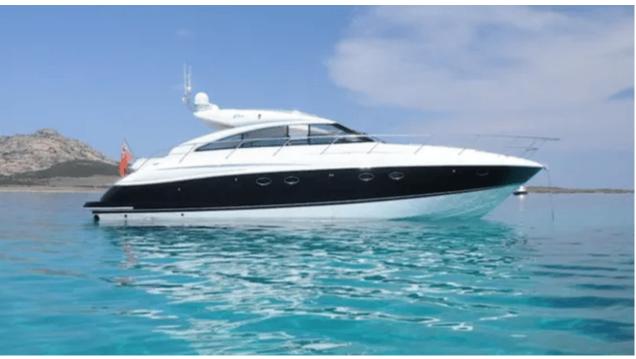

# M/Y PRINCESS *V53*





























# **EXTERIOR DESIGN**















### INTERIOR DESIGN











## GALLERY LIFESTYLE









#### Specifications



Low rate per day

21 000 €



High rate per day

21 000 €



Summer low rate per week

21 000 €



Summer high rate per week

21 000 €



Winter low rate per week

21 000 €



Winter high rate per week

21 000 €



Builder

**Princess** 



Year built

2007



Year refit

2020



Length

16.36 m



**Guests Cruising** 

9



Cabins

3

Winter Cruising Area(s)

French Riviera, West Mediterranean

Summer Cruising Area(s)
French Riviera, West Mediterranean

Crew

Max speed 32 knots

Cruising speed 25 knots

Fuel consumption 200 L/H

Type of cabins

3 (3 x Double)