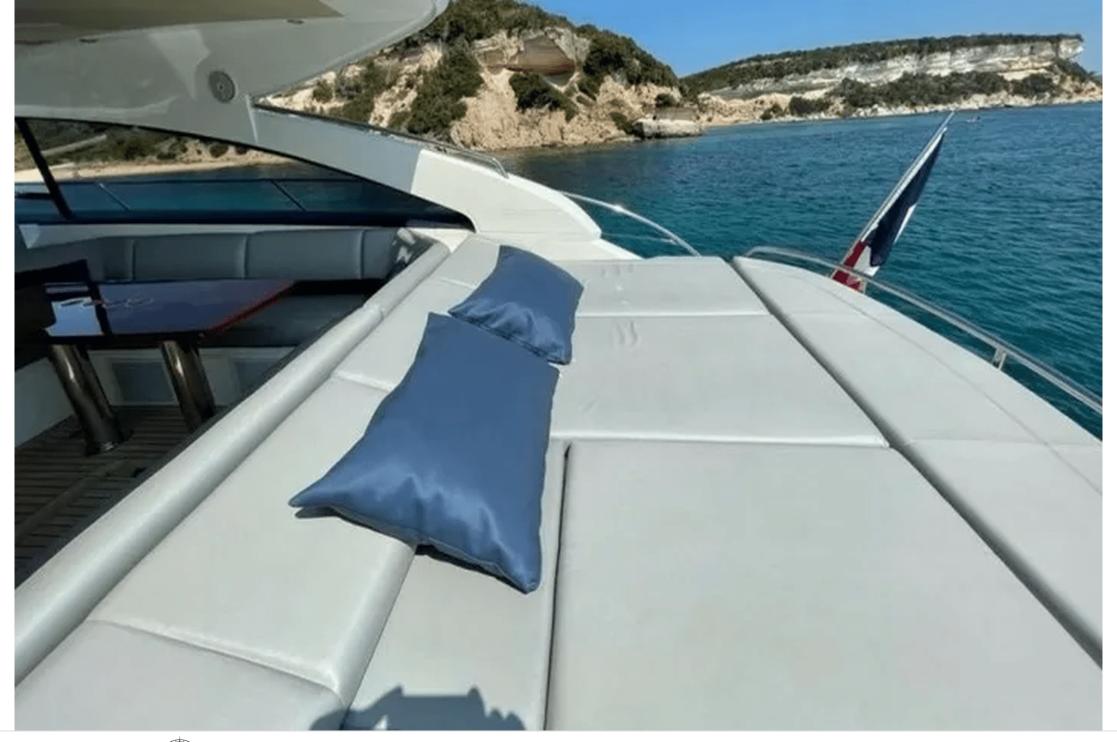

# M/Y PRINCESS *V53*





























# **EXTERIOR DESIGN**















### INTERIOR DESIGN











## GALLERY LIFESTYLE









#### Specifications



Low rate per day

21 000 €



High rate per day

21 000 €



Summer low rate per week

21 000 €



Summer high rate per week

21 000 €



Winter low rate per week

21 000 €



Winter high rate per week

21 000 €



Builder

**Princess** 



Year built

2007



Year refit

2020



Length

16.36 m



**Guests Cruising** 

9



Cabins

3

Winter Cruising Area(s)

French Riviera, West Mediterranean

Summer Cruising Area(s)
French Riviera, West Mediterranean

Crew

Max speed 32 knots

Cruising speed 25 knots

Fuel consumption 200 L/H

Type of cabins

3 (3 x Double)