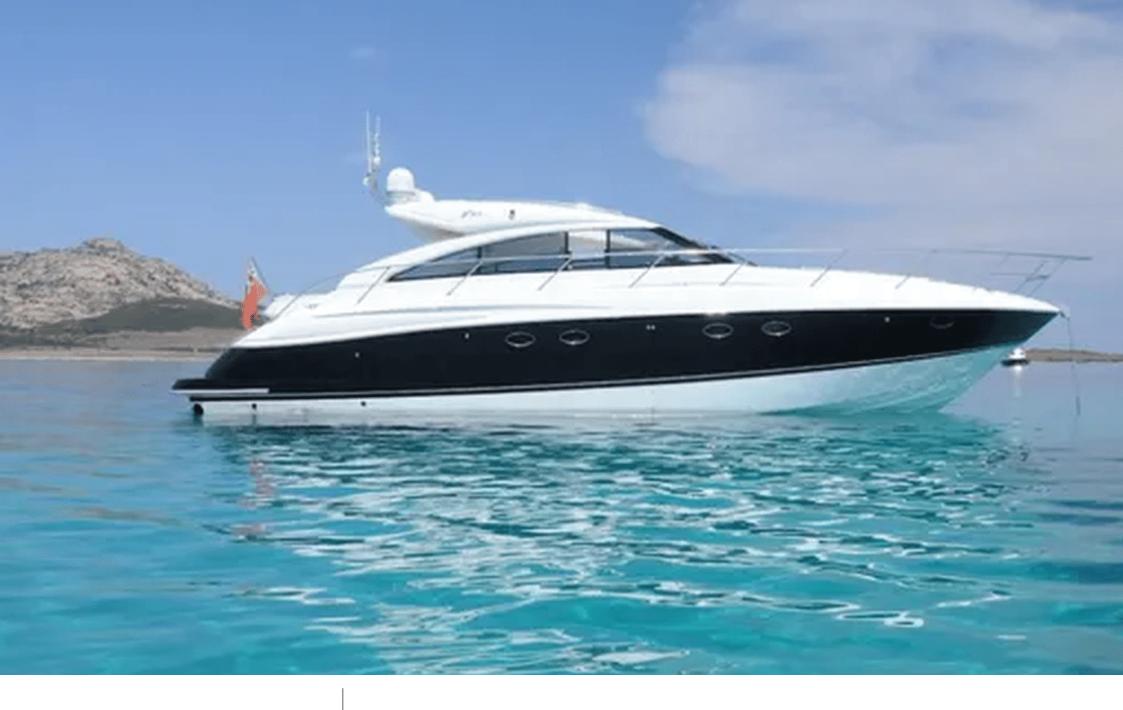

# M/Y PRINCESS *V53*





























# **EXTERIOR DESIGN**















### INTERIOR DESIGN











## GALLERY LIFESTYLE









#### Specifications



Low rate per day

21 000 €



High rate per day

21 000 €



Summer low rate per week

21 000 €



Summer high rate per week

21 000 €



Winter low rate per week

21 000 €



Winter high rate per week

21 000 €



Builder

**Princess** 



Year built

2007



Year refit

2020



Length

16.36 m



**Guests Cruising** 

9



Cabins

3

Winter Cruising Area(s)

French Riviera, West Mediterranean

Summer Cruising Area(s)
French Riviera, West Mediterranean

Crew

Max speed 32 knots

Cruising speed 25 knots

Fuel consumption 200 L/H

Type of cabins

3 (3 x Double)