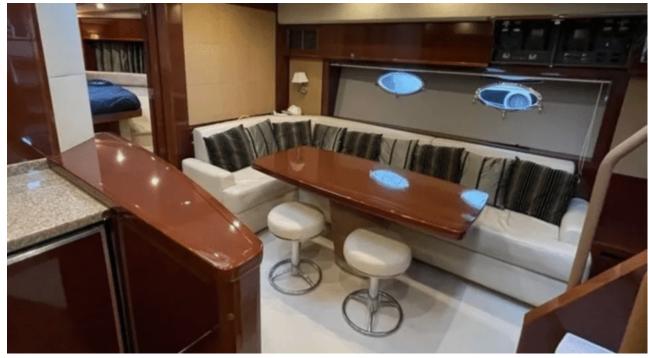

# M/Y PRINCESS *V53*





























# **EXTERIOR DESIGN**















### INTERIOR DESIGN











## GALLERY LIFESTYLE









#### Specifications



Low rate per day

21 000 €



High rate per day

21 000 €



Summer low rate per week

21 000 €



Summer high rate per week

21 000 €



Winter low rate per week

21 000 €



Winter high rate per week

21 000 €



Builder

**Princess** 



Year built

2007



Year refit

2020



Length

16.36 m



**Guests Cruising** 

9



Cabins

3

Winter Cruising Area(s)

French Riviera, West Mediterranean

Summer Cruising Area(s)
French Riviera, West Mediterranean

Crew

Max speed 32 knots

Cruising speed 25 knots

Fuel consumption 200 L/H

Type of cabins

3 (3 x Double)