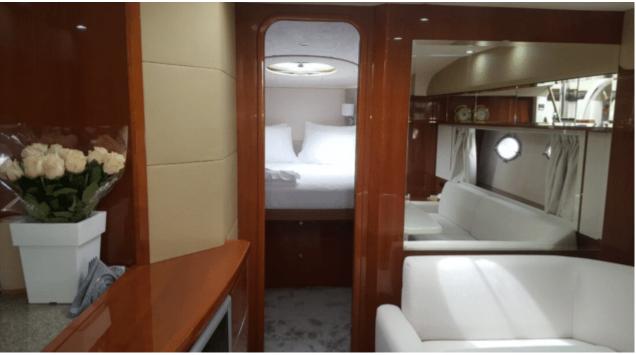

# M/Y PRINCESS *V53*





























# **EXTERIOR DESIGN**















### INTERIOR DESIGN











## GALLERY LIFESTYLE









#### Specifications



Low rate per day

21 000 €



High rate per day

21 000 €



Summer low rate per week

21 000 €



Summer high rate per week

21 000 €



Winter low rate per week

21 000 €



Winter high rate per week

21 000 €



Builder

**Princess** 



Year built

2007



Year refit

2020



Length

16.36 m



**Guests Cruising** 

9



Cabins

3

Winter Cruising Area(s)

French Riviera, West Mediterranean

Summer Cruising Area(s)
French Riviera, West Mediterranean

Crew

Max speed 32 knots

Cruising speed 25 knots

Fuel consumption 200 L/H

Type of cabins

3 (3 x Double)