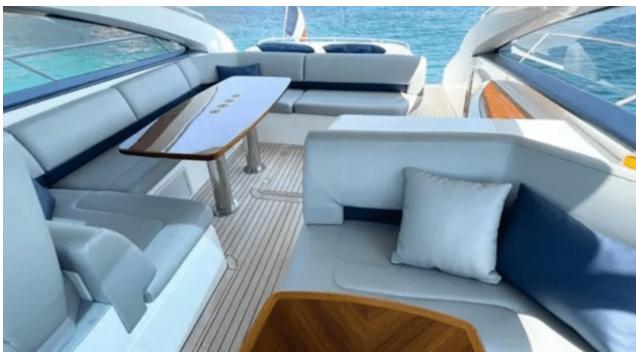

# M/Y PRINCESS *V53*





























# **EXTERIOR DESIGN**















### INTERIOR DESIGN











## GALLERY LIFESTYLE









#### Specifications



Low rate per day

21 000 €



High rate per day

21 000 €



Summer low rate per week

21 000 €



Summer high rate per week

21 000 €



Winter low rate per week

21 000 €



Winter high rate per week

21 000 €



Builder

**Princess** 



Year built

2007



Year refit

2020



Length

16.36 m



**Guests Cruising** 

9



Cabins

3

Winter Cruising Area(s)

French Riviera, West Mediterranean

Summer Cruising Area(s)
French Riviera, West Mediterranean

Crew

Max speed 32 knots

Cruising speed 25 knots

Fuel consumption 200 L/H

Type of cabins

3 (3 x Double)