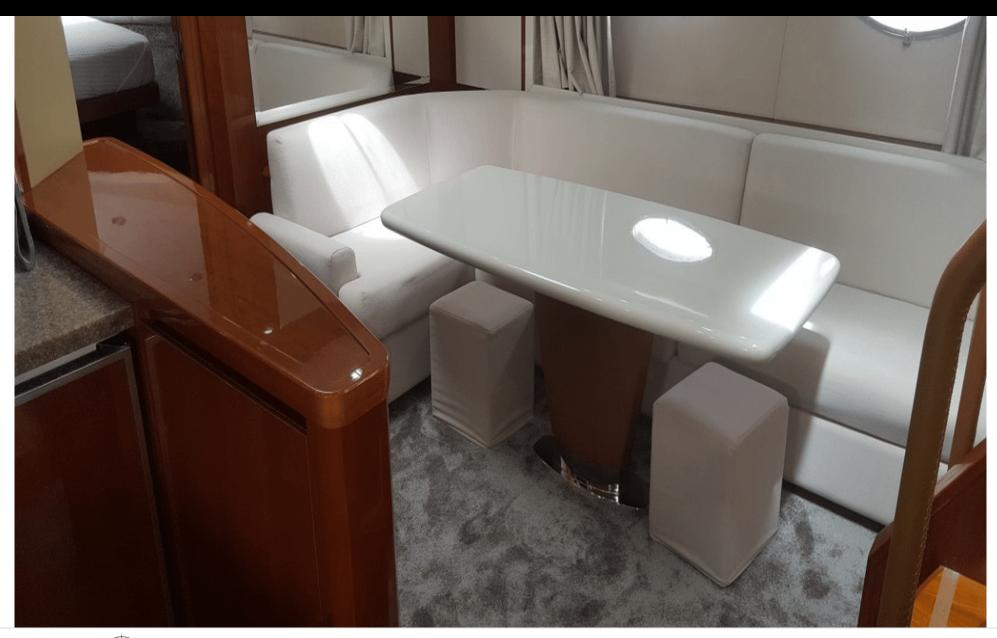

# M/Y PRINCESS *V53*





























# **EXTERIOR DESIGN**















### INTERIOR DESIGN











## GALLERY LIFESTYLE









#### Specifications



Low rate per day

21 000 €



High rate per day

21 000 €



Summer low rate per week

21 000 €



Summer high rate per week

21 000 €



Winter low rate per week

21 000 €



Winter high rate per week

21 000 €



Builder

**Princess** 



Year built

2007



Year refit

2020



Length

16.36 m



**Guests Cruising** 

9



Cabins

3

Winter Cruising Area(s)

French Riviera, West Mediterranean

Summer Cruising Area(s)
French Riviera, West Mediterranean

Crew

Max speed 32 knots

Cruising speed 25 knots

Fuel consumption 200 L/H

Type of cabins

3 (3 x Double)