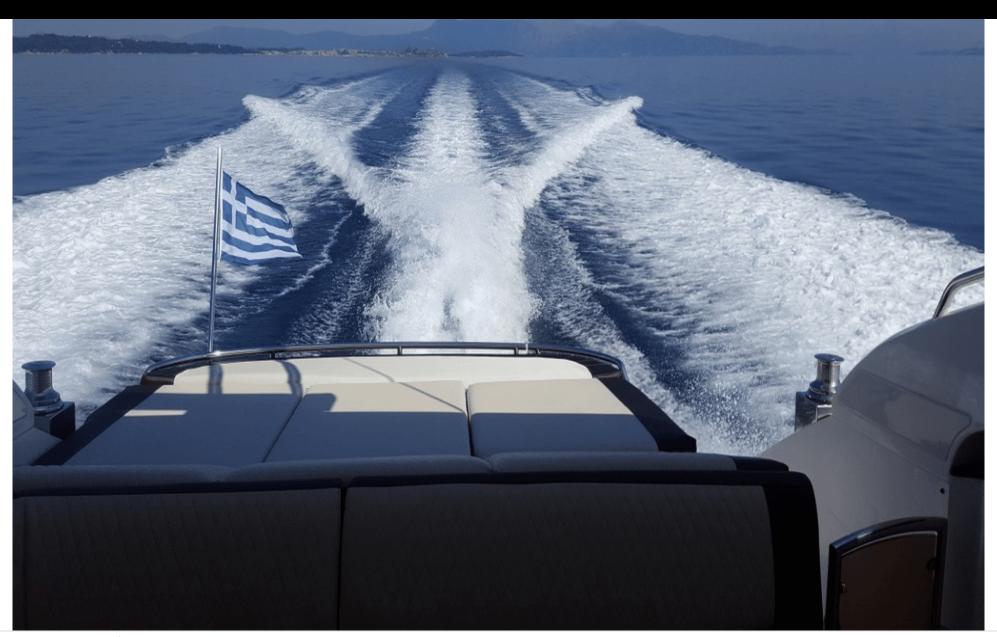

# M/Y PRINCESS *V53*





























# **EXTERIOR DESIGN**















### INTERIOR DESIGN











## GALLERY LIFESTYLE









#### Specifications



Low rate per day

21 000 €



High rate per day

21 000 €



Summer low rate per week

21 000 €



Summer high rate per week

21 000 €



Winter low rate per week

21 000 €



Winter high rate per week

21 000 €



Builder

**Princess** 



Year built

2007



Year refit

2020



Length

16.36 m



**Guests Cruising** 

9



Cabins

3

Winter Cruising Area(s)

French Riviera, West Mediterranean

Summer Cruising Area(s)
French Riviera, West Mediterranean

Crew

Max speed 32 knots

Cruising speed 25 knots

Fuel consumption 200 L/H

Type of cabins

3 (3 x Double)