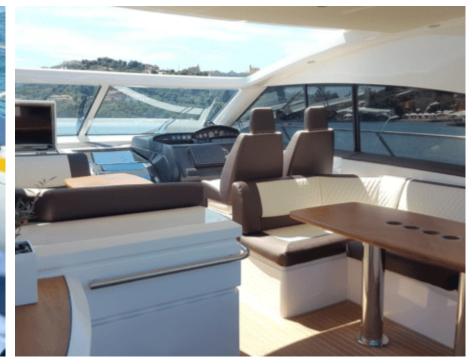

# M/Y PRINCESS *V53*





























# **EXTERIOR DESIGN**















### INTERIOR DESIGN











## GALLERY LIFESTYLE









#### Specifications



Low rate per day

21 000 €



High rate per day

21 000 €



Summer low rate per week

21 000 €



Summer high rate per week

21 000 €



Winter low rate per week

21 000 €



Winter high rate per week

21 000 €



Builder

**Princess** 



Year built

2007



Year refit

2020



Length

16.36 m



**Guests Cruising** 

9



Cabins

3

Winter Cruising Area(s)

French Riviera, West Mediterranean

Summer Cruising Area(s)
French Riviera, West Mediterranean

Crew

Max speed 32 knots

Cruising speed 25 knots

Fuel consumption 200 L/H

Type of cabins

3 (3 x Double)