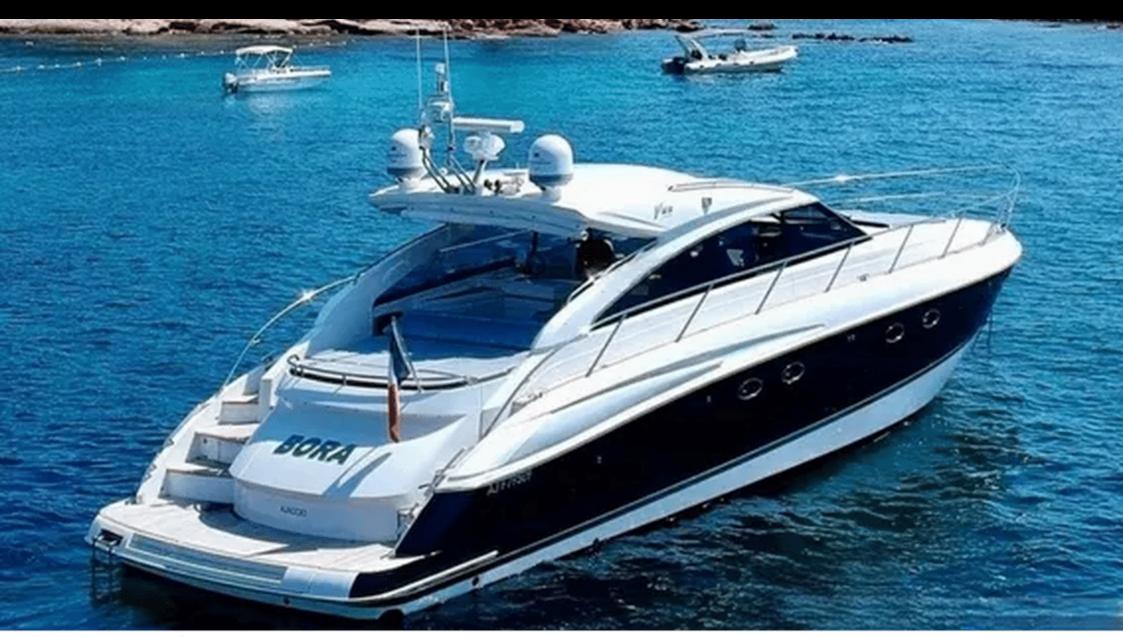

# M/Y PRINCESS *V53*





























# **EXTERIOR DESIGN**















### INTERIOR DESIGN











## GALLERY LIFESTYLE









#### Specifications



Low rate per day

21 000 €



High rate per day

21 000 €



Summer low rate per week

21 000 €



Summer high rate per week

21 000 €



Winter low rate per week

21 000 €



Winter high rate per week

21 000 €



Builder

**Princess** 



Year built

2007



Year refit

2020



Length

16.36 m



**Guests Cruising** 

9



Cabins

3

Winter Cruising Area(s)

French Riviera, West Mediterranean

Summer Cruising Area(s)
French Riviera, West Mediterranean

Crew

Max speed 32 knots

Cruising speed 25 knots

Fuel consumption 200 L/H

Type of cabins

3 (3 x Double)