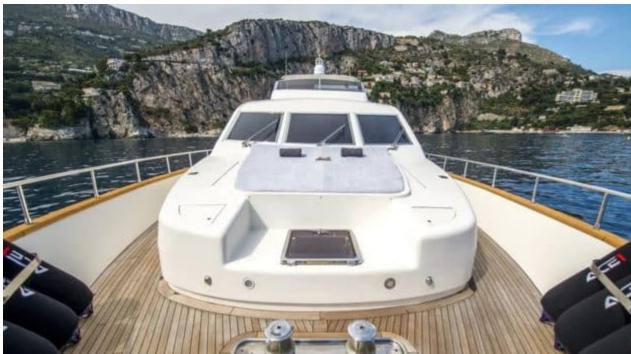

Guest 12



Cabins



Crew



#### M/Y FALCON 86











Snorkeling gears

Sunbeds







Air Conditioning Sound System







## **EXTERIOR DESIGN**















## INTERIOR DESIGN























# GALLERY LIFESTYLE





#### Specifications



Low rate per day

7 300 €



High rate per day

7 300 €



Summer low rate per week

43 800 €



Summer high rate per week

43 800 €



Winter low rate per week

43 800 €



Winter high rate per week

43 800 €



Builder

Falcon



Year built

2006



Year refit

2022



Length

26.1 m



**Guests Cruising** 

12



Cabins

4

Winter Cruising Area(s)

French Riviera, West Mediterranean

Summer Cruising Area(s)
French Riviera, West Mediterranean

Crew

Max speed 26 knots

Cruising speed 21 knots

Fuel consumption 550 L/H

Type of cabins

4 (4 x Double)