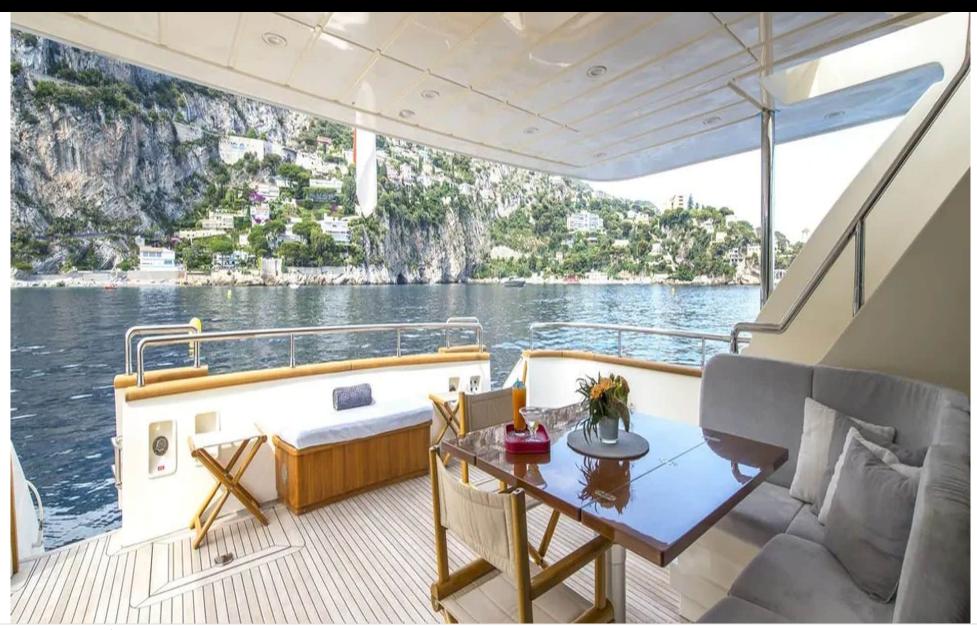

Guest 12



Cabins



Crew



#### M/Y FALCON 86











Snorkeling gears

Sunbeds







Air Conditioning Sound System







## **EXTERIOR DESIGN**















## INTERIOR DESIGN























# GALLERY LIFESTYLE





#### Specifications



Low rate per day

7 300 €



High rate per day

7 300 €



Summer low rate per week

43 800 €



Summer high rate per week

43 800 €



Winter low rate per week

43 800 €



Winter high rate per week

43 800 €



Builder

Falcon



Year built

2006



Year refit

2022



Length

26.1 m



**Guests Cruising** 

12



Cabins

4

Winter Cruising Area(s)

French Riviera, West Mediterranean

Summer Cruising Area(s)
French Riviera, West Mediterranean

Crew

Max speed 26 knots

Cruising speed 21 knots

Fuel consumption 550 L/H

Type of cabins

4 (4 x Double)