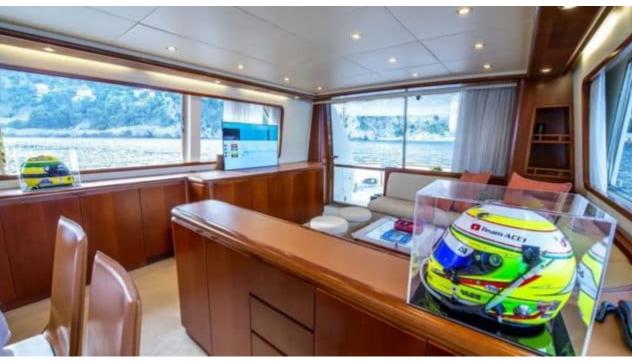

Guest 12



Cabins



Crew



#### M/Y FALCON 86











Snorkeling gears

Sunbeds







Air Conditioning Sound System







## **EXTERIOR DESIGN**















## INTERIOR DESIGN























# GALLERY LIFESTYLE





#### Specifications



Low rate per day

7 300 €



High rate per day

7 300 €



Summer low rate per week

43 800 €



Summer high rate per week

43 800 €



Winter low rate per week

43 800 €



Winter high rate per week

43 800 €



Builder

Falcon



Year built

2006



Year refit

2022



Length

26.1 m



**Guests Cruising** 

12



Cabins

4

Winter Cruising Area(s)

French Riviera, West Mediterranean

Summer Cruising Area(s)
French Riviera, West Mediterranean

Crew

Max speed 26 knots

Cruising speed 21 knots

Fuel consumption 550 L/H

Type of cabins

4 (4 x Double)