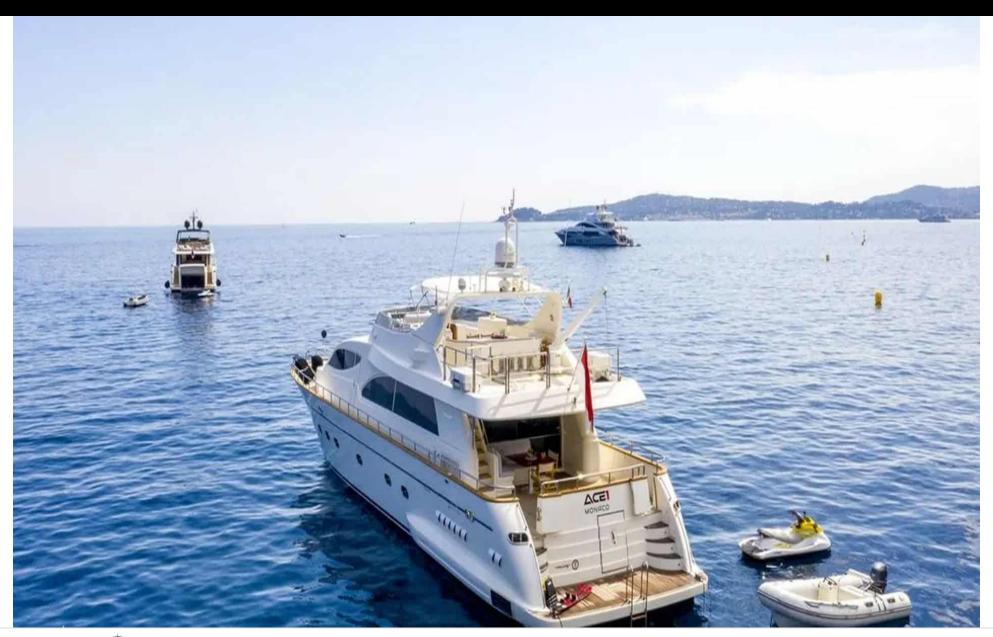

Guest 12



Cabins



Crew



#### M/Y FALCON 86











Snorkeling gears

Sunbeds







Air Conditioning Sound System







## **EXTERIOR DESIGN**















## INTERIOR DESIGN























# GALLERY LIFESTYLE





#### Specifications



Low rate per day

7 300 €



High rate per day

7 300 €



Summer low rate per week

43 800 €



Summer high rate per week

43 800 €



Winter low rate per week

43 800 €



Winter high rate per week

43 800 €



Builder

Falcon



Year built

2006



Year refit

2022



Length

26.1 m



**Guests Cruising** 

12



Cabins

4

Winter Cruising Area(s)

French Riviera, West Mediterranean

Summer Cruising Area(s)
French Riviera, West Mediterranean

Crew

Max speed 26 knots

Cruising speed 21 knots

Fuel consumption 550 L/H

Type of cabins

4 (4 x Double)