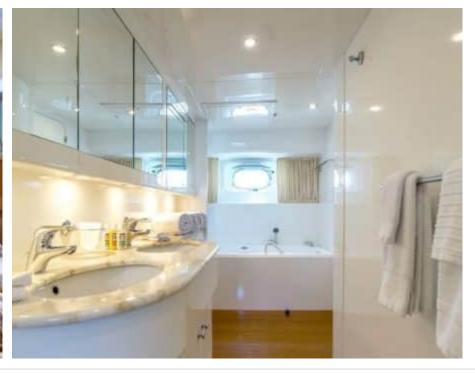

Guest 12



Cabins



Crew



#### M/Y FALCON 86











Snorkeling gears

Sunbeds







Air Conditioning Sound System







## **EXTERIOR DESIGN**















## INTERIOR DESIGN























# GALLERY LIFESTYLE





#### Specifications



Low rate per day

7 300 €



High rate per day

7 300 €



Summer low rate per week

43 800 €



Summer high rate per week

43 800 €



Winter low rate per week

43 800 €



Winter high rate per week

43 800 €



Builder

Falcon



Year built

2006



Year refit

2022



Length

26.1 m



**Guests Cruising** 

12



Cabins

4

Winter Cruising Area(s)

French Riviera, West Mediterranean

Summer Cruising Area(s)
French Riviera, West Mediterranean

Crew

Max speed 26 knots

Cruising speed 21 knots

Fuel consumption 550 L/H

Type of cabins

4 (4 x Double)