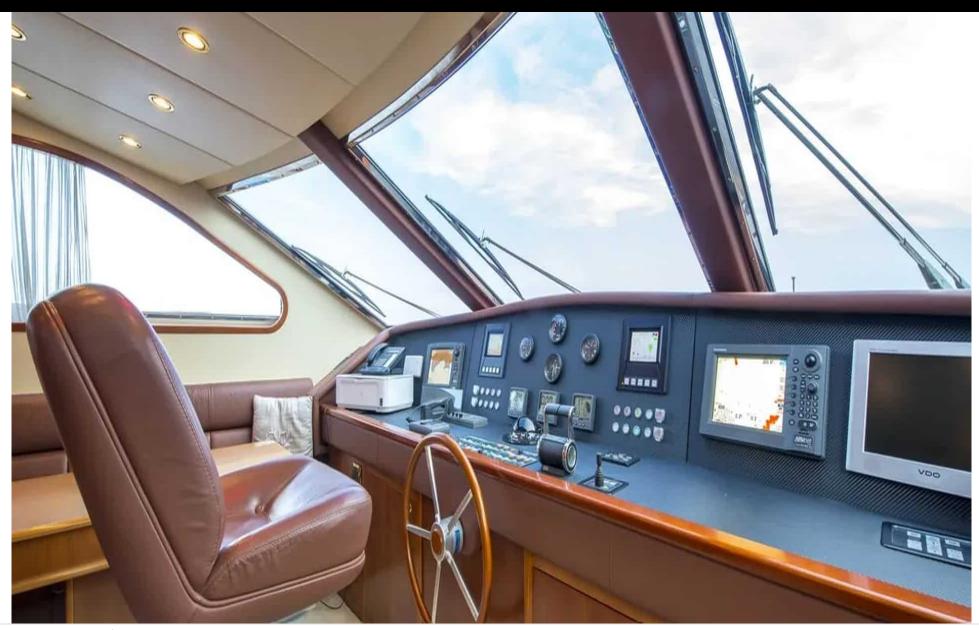

## **EXTERIOR DESIGN**

2006

Year refit

2022

Length

26.1 m

**Guests Cruising** 

12

Cabins