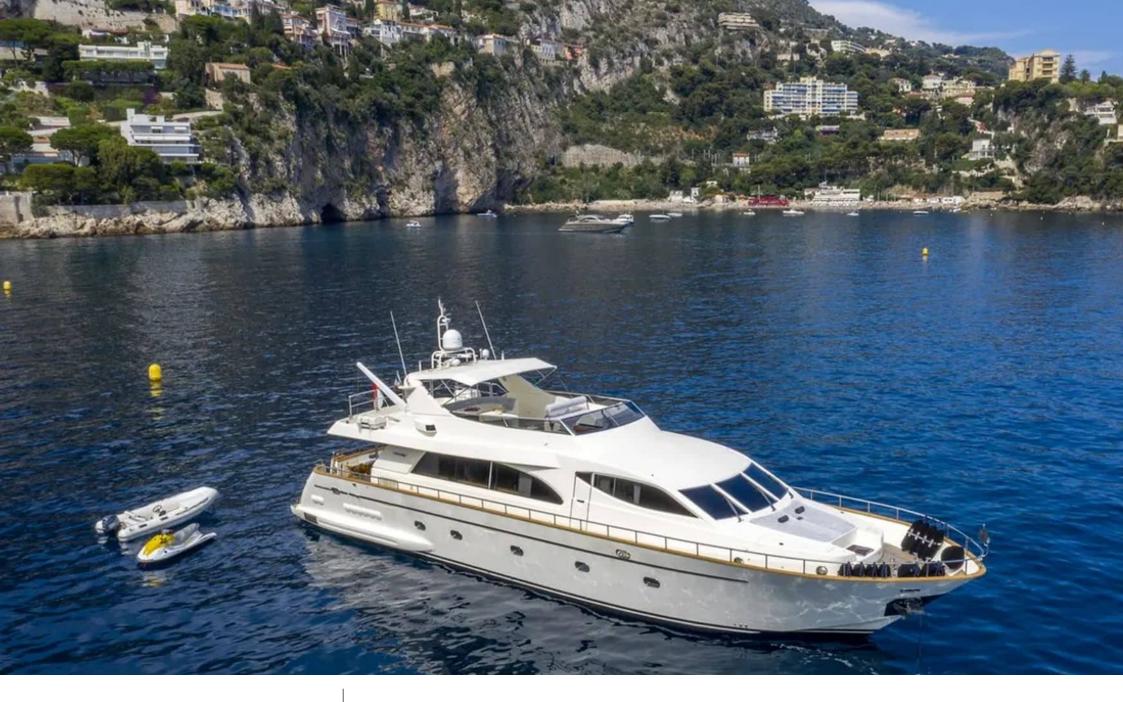

#### M/Y FALCON 86

Snorkeling gears

Sunbeds

Air Conditioning Sound System

## **EXTERIOR DESIGN**

2006

Year refit

2022

Length

26.1 m

**Guests Cruising** 

12

Cabins