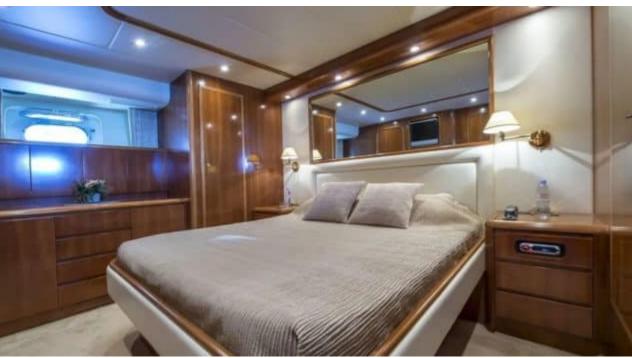

Guest 12



Cabins



Crew



#### M/Y FALCON 86











Snorkeling gears

Sunbeds







Air Conditioning Sound System







## **EXTERIOR DESIGN**















## INTERIOR DESIGN























# GALLERY LIFESTYLE





#### Specifications



Low rate per day

7 300 €



High rate per day

7 300 €



Summer low rate per week

43 800 €



Summer high rate per week

43 800 €



Winter low rate per week

43 800 €



Winter high rate per week

43 800 €



Builder

Falcon



Year built

2006



Year refit

2022



Length

26.1 m



**Guests Cruising** 

12



Cabins

4

Winter Cruising Area(s)

French Riviera, West Mediterranean

Summer Cruising Area(s)
French Riviera, West Mediterranean

Crew

Max speed 26 knots

Cruising speed 21 knots

Fuel consumption 550 L/H

Type of cabins

4 (4 x Double)