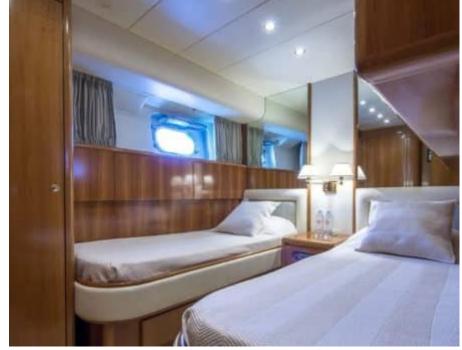

Guest 12



Cabins



Crew



#### M/Y FALCON 86











Snorkeling gears

Sunbeds







Air Conditioning Sound System







## **EXTERIOR DESIGN**















## INTERIOR DESIGN























# GALLERY LIFESTYLE





#### Specifications



Low rate per day

7 300 €



High rate per day

7 300 €



Summer low rate per week

43 800 €



Summer high rate per week

43 800 €



Winter low rate per week

43 800 €



Winter high rate per week

43 800 €



Builder

Falcon



Year built

2006



Year refit

2022



Length

26.1 m



**Guests Cruising** 

12



Cabins

4

Winter Cruising Area(s)

French Riviera, West Mediterranean

Summer Cruising Area(s)
French Riviera, West Mediterranean

Crew

Max speed 26 knots

Cruising speed 21 knots

Fuel consumption 550 L/H

Type of cabins

4 (4 x Double)