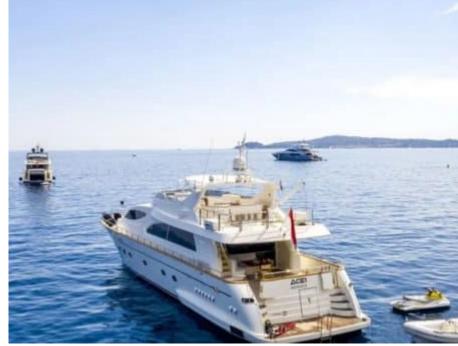

Guest 12



Cabins



Crew



#### M/Y FALCON 86











Snorkeling gears

Sunbeds







Air Conditioning Sound System







## **EXTERIOR DESIGN**















## INTERIOR DESIGN























# GALLERY LIFESTYLE





#### Specifications



Low rate per day

7 300 €



High rate per day

7 300 €



Summer low rate per week

43 800 €



Summer high rate per week

43 800 €



Winter low rate per week

43 800 €



Winter high rate per week

43 800 €



Builder

Falcon



Year built

2006



Year refit

2022



Length

26.1 m



**Guests Cruising** 

12



Cabins

4

Winter Cruising Area(s)

French Riviera, West Mediterranean

Summer Cruising Area(s)
French Riviera, West Mediterranean

Crew

Max speed 26 knots

Cruising speed 21 knots

Fuel consumption 550 L/H

Type of cabins

4 (4 x Double)