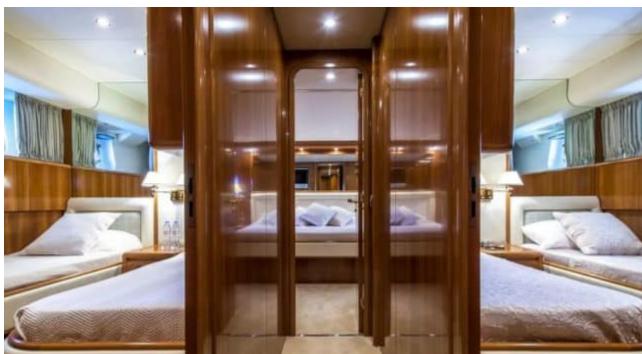

Guest 12



Cabins



Crew



#### M/Y FALCON 86











Snorkeling gears

Sunbeds







Air Conditioning Sound System







## **EXTERIOR DESIGN**















## INTERIOR DESIGN























# GALLERY LIFESTYLE





#### Specifications



Low rate per day

7 300 €



High rate per day

7 300 €



Summer low rate per week

43 800 €



Summer high rate per week

43 800 €



Winter low rate per week

43 800 €



Winter high rate per week

43 800 €



Builder

Falcon



Year built

2006



Year refit

2022



Length

26.1 m



**Guests Cruising** 

12



Cabins

4

Winter Cruising Area(s)

French Riviera, West Mediterranean

Summer Cruising Area(s)
French Riviera, West Mediterranean

Crew

Max speed 26 knots

Cruising speed 21 knots

Fuel consumption 550 L/H

Type of cabins

4 (4 x Double)