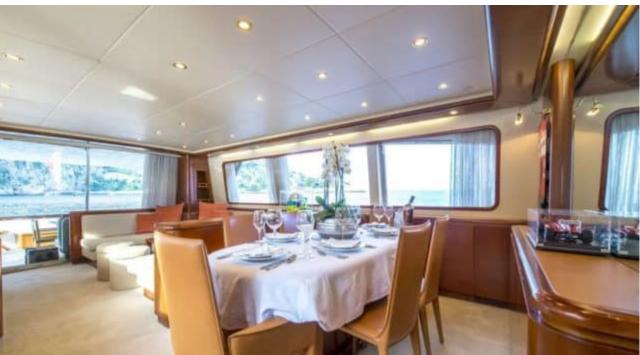

Guest 12



Cabins



Crew



#### M/Y FALCON 86











Snorkeling gears

Sunbeds







Air Conditioning Sound System







## **EXTERIOR DESIGN**















## INTERIOR DESIGN























# GALLERY LIFESTYLE





#### Specifications



Low rate per day

7 300 €



High rate per day

7 300 €



Summer low rate per week

43 800 €



Summer high rate per week

43 800 €



Winter low rate per week

43 800 €



Winter high rate per week

43 800 €



Builder

Falcon



Year built

2006



Year refit

2022



Length

26.1 m



**Guests Cruising** 

12



Cabins

4

Winter Cruising Area(s)

French Riviera, West Mediterranean

Summer Cruising Area(s)
French Riviera, West Mediterranean

Crew

Max speed 26 knots

Cruising speed 21 knots

Fuel consumption 550 L/H

Type of cabins

4 (4 x Double)