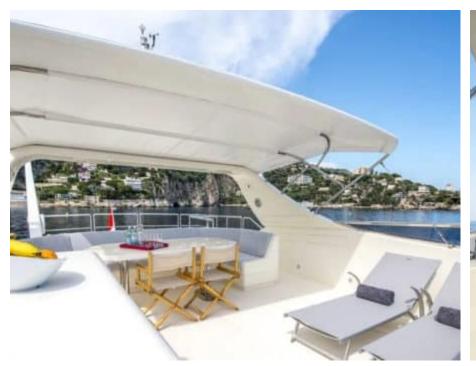

Guest 12



Cabins



Crew



#### M/Y FALCON 86











Snorkeling gears

Sunbeds







Air Conditioning Sound System







## **EXTERIOR DESIGN**















## INTERIOR DESIGN























# GALLERY LIFESTYLE





#### Specifications



Low rate per day

7 300 €



High rate per day

7 300 €



Summer low rate per week

43 800 €



Summer high rate per week

43 800 €



Winter low rate per week

43 800 €



Winter high rate per week

43 800 €



Builder

Falcon



Year built

2006



Year refit

2022



Length

26.1 m



**Guests Cruising** 

12



Cabins

4

Winter Cruising Area(s)

French Riviera, West Mediterranean

Summer Cruising Area(s)
French Riviera, West Mediterranean

Crew

Max speed 26 knots

Cruising speed 21 knots

Fuel consumption 550 L/H

Type of cabins

4 (4 x Double)