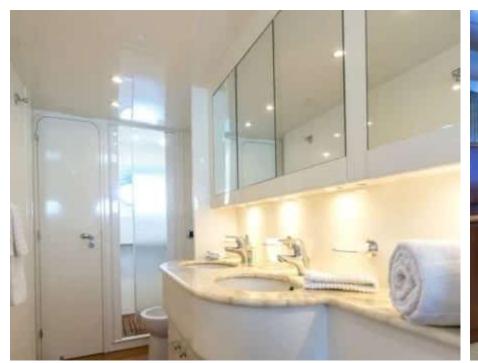

Guest 12



Cabins



Crew



#### M/Y FALCON 86











Snorkeling gears

Sunbeds







Air Conditioning Sound System







## **EXTERIOR DESIGN**















## INTERIOR DESIGN























# GALLERY LIFESTYLE





#### Specifications



Low rate per day

7 300 €



High rate per day

7 300 €



Summer low rate per week

43 800 €



Summer high rate per week

43 800 €



Winter low rate per week

43 800 €



Winter high rate per week

43 800 €



Builder

Falcon



Year built

2006



Year refit

2022



Length

26.1 m



**Guests Cruising** 

12



Cabins

4

Winter Cruising Area(s)

French Riviera, West Mediterranean

Summer Cruising Area(s)
French Riviera, West Mediterranean

Crew

Max speed 26 knots

Cruising speed 21 knots

Fuel consumption 550 L/H

Type of cabins

4 (4 x Double)