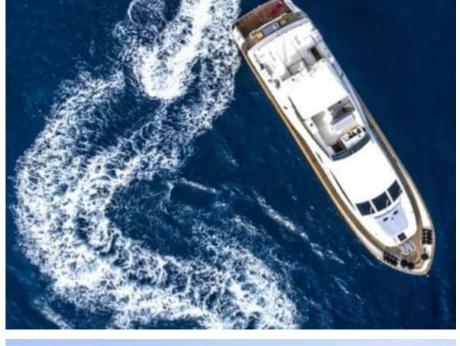

Guest 12



Cabins



Crew



#### M/Y FALCON 86











Snorkeling gears

Sunbeds







Air Conditioning Sound System







## **EXTERIOR DESIGN**















## INTERIOR DESIGN























# GALLERY LIFESTYLE





#### Specifications



Low rate per day

7 300 €



High rate per day

7 300 €



Summer low rate per week

43 800 €



Summer high rate per week

43 800 €



Winter low rate per week

43 800 €



Winter high rate per week

43 800 €



Builder

Falcon



Year built

2006



Year refit

2022



Length

26.1 m



**Guests Cruising** 

12



Cabins

4

Winter Cruising Area(s)

French Riviera, West Mediterranean

Summer Cruising Area(s)
French Riviera, West Mediterranean

Crew

Max speed 26 knots

Cruising speed 21 knots

Fuel consumption 550 L/H

Type of cabins

4 (4 x Double)