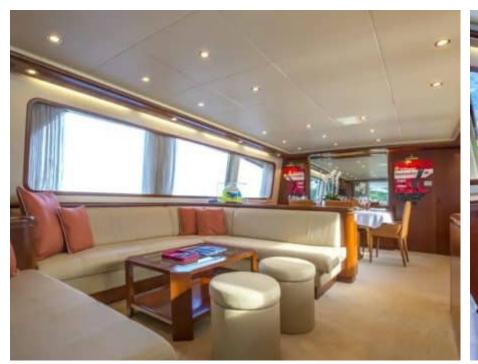

Guest 12



Cabins



Crew



#### M/Y FALCON 86











Snorkeling gears

Sunbeds







Air Conditioning Sound System







## **EXTERIOR DESIGN**















## INTERIOR DESIGN























# GALLERY LIFESTYLE





#### Specifications



Low rate per day

7 300 €



High rate per day

7 300 €



Summer low rate per week

43 800 €



Summer high rate per week

43 800 €



Winter low rate per week

43 800 €



Winter high rate per week

43 800 €



Builder

Falcon



Year built

2006



Year refit

2022



Length

26.1 m



**Guests Cruising** 

12



Cabins

4

Winter Cruising Area(s)

French Riviera, West Mediterranean

Summer Cruising Area(s)
French Riviera, West Mediterranean

Crew

Max speed 26 knots

Cruising speed 21 knots

Fuel consumption 550 L/H

Type of cabins

4 (4 x Double)