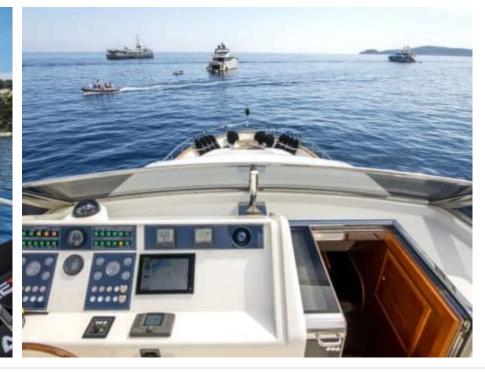

Guest 12



Cabins



Crew



#### M/Y FALCON 86











Snorkeling gears

Sunbeds







Air Conditioning Sound System







## **EXTERIOR DESIGN**















## INTERIOR DESIGN























# GALLERY LIFESTYLE





#### Specifications



Low rate per day

7 300 €



High rate per day

7 300 €



Summer low rate per week

43 800 €



Summer high rate per week

43 800 €



Winter low rate per week

43 800 €



Winter high rate per week

43 800 €



Builder

Falcon



Year built

2006



Year refit

2022



Length

26.1 m



**Guests Cruising** 

12



Cabins

4

Winter Cruising Area(s)

French Riviera, West Mediterranean

Summer Cruising Area(s)
French Riviera, West Mediterranean

Crew

Max speed 26 knots

Cruising speed 21 knots

Fuel consumption 550 L/H

Type of cabins

4 (4 x Double)