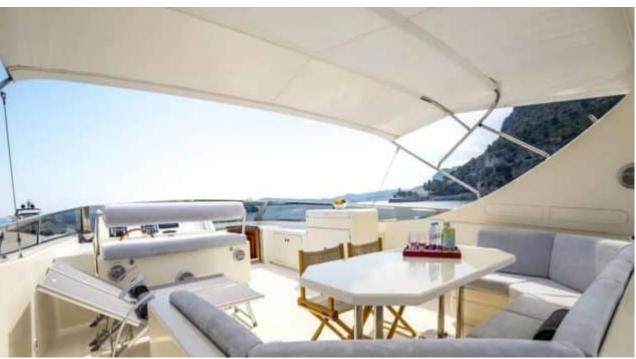

Guest 12



Cabins



Crew



#### M/Y FALCON 86











Snorkeling gears

Sunbeds







Air Conditioning Sound System







## **EXTERIOR DESIGN**















## INTERIOR DESIGN























# GALLERY LIFESTYLE





#### Specifications



Low rate per day

7 300 €



High rate per day

7 300 €



Summer low rate per week

43 800 €



Summer high rate per week

43 800 €



Winter low rate per week

43 800 €



Winter high rate per week

43 800 €



Builder

Falcon



Year built

2006



Year refit

2022



Length

26.1 m



**Guests Cruising** 

12



Cabins

4

Winter Cruising Area(s)

French Riviera, West Mediterranean

Summer Cruising Area(s)
French Riviera, West Mediterranean

Crew

Max speed 26 knots

Cruising speed 21 knots

Fuel consumption 550 L/H

Type of cabins

4 (4 x Double)