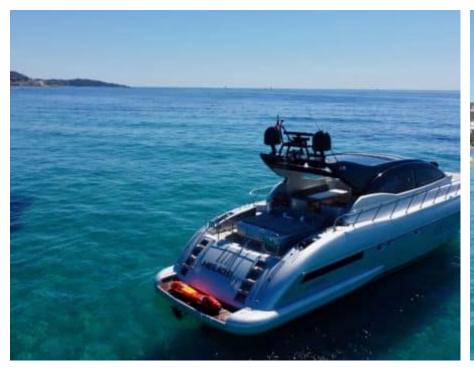

# EXTERIOR DESIGN

2001

Year refit

2022

Length

22.00 m

**Guests Cruising** 

10

Cabins