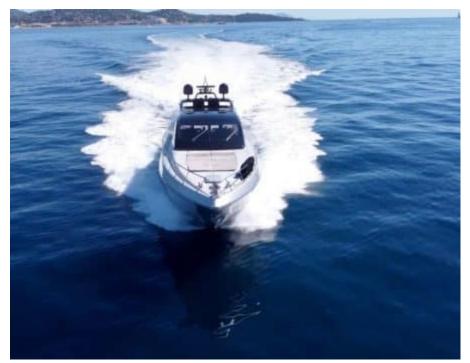

Cabins **3** 



Crew **2** 



### M/Y HELIOS



)<u>©</u> Sunbeds





































# EXTERIOR DESIGN













































# INTERIOR DESIGN





























## GALLERY LIFESTYLE





#### Specifications



Low rate per day

4 000 €



High rate per day

4 834 €



Summer low rate per week

24 000 €



Summer high rate per week

29 000 €



Winter low rate per week

24 000 €



Winter high rate per week

29 000 €



Builder

Overmarine



Year built

2001



Year refit

2022



Length

22.00 m



**Guests Cruising** 

10



Cabins

3

Winter Cruising Area(s)

French Riviera, West Mediterranean

Summer Cruising Area(s)

French Riviera, West Mediterranean

Crew

Max speed 35 knots

Cruising speed 28 knots

Fuel consumption

300 L/Hr

Type of cabins

3 (2 x Doubles, 1 x Twin)