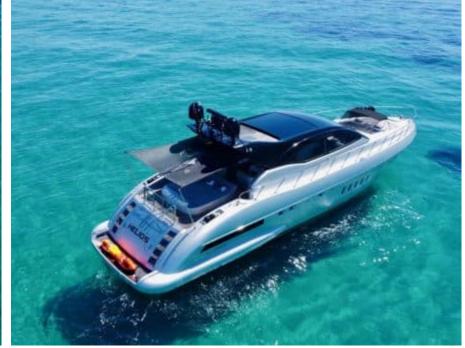

Cabins **3** 



Crew **2** 



### M/Y HELIOS



)<u>©</u> Sunbeds





































# EXTERIOR DESIGN













































# INTERIOR DESIGN





























## GALLERY LIFESTYLE





#### Specifications



Low rate per day

4 000 €



High rate per day

4 834 €



Summer low rate per week

24 000 €



Summer high rate per week

29 000 €



Winter low rate per week

24 000 €



Winter high rate per week

29 000 €



Builder

Overmarine



Year built

2001



Year refit

2022



Length

22.00 m



**Guests Cruising** 

10



Cabins

3

Winter Cruising Area(s)

French Riviera, West Mediterranean

Summer Cruising Area(s)

French Riviera, West Mediterranean

Crew

Max speed 35 knots

Cruising speed 28 knots

Fuel consumption

300 L/Hr

Type of cabins

3 (2 x Doubles, 1 x Twin)