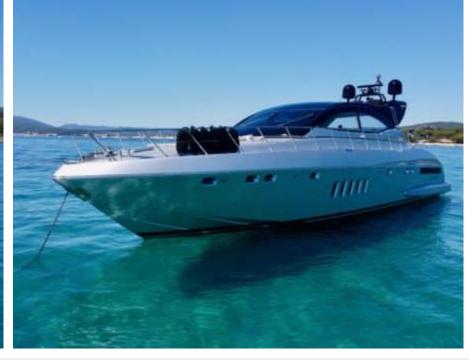

# EXTERIOR DESIGN

2001

Year refit

2022

Length

22.00 m

**Guests Cruising** 

10

Cabins