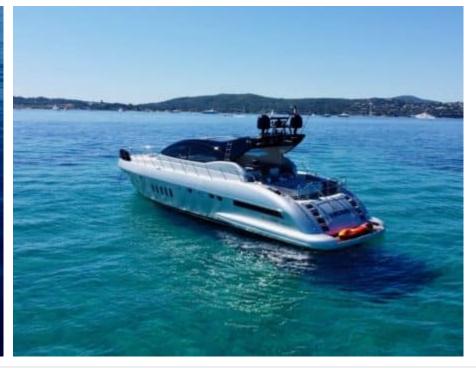

Cabins **3** 



Crew **2** 



### M/Y HELIOS



)<u>©</u> Sunbeds





































# EXTERIOR DESIGN













































# INTERIOR DESIGN





























## GALLERY LIFESTYLE





#### Specifications



Low rate per day

4 000 €



High rate per day

4 834 €



Summer low rate per week

24 000 €



Summer high rate per week

29 000 €



Winter low rate per week

24 000 €



Winter high rate per week

29 000 €



Builder

Overmarine



Year built

2001



Year refit

2022



Length

22.00 m



**Guests Cruising** 

10



Cabins

3

Winter Cruising Area(s)

French Riviera, West Mediterranean

Summer Cruising Area(s)

French Riviera, West Mediterranean

Crew

Max speed 35 knots

Cruising speed 28 knots

Fuel consumption

300 L/Hr

Type of cabins

3 (2 x Doubles, 1 x Twin)