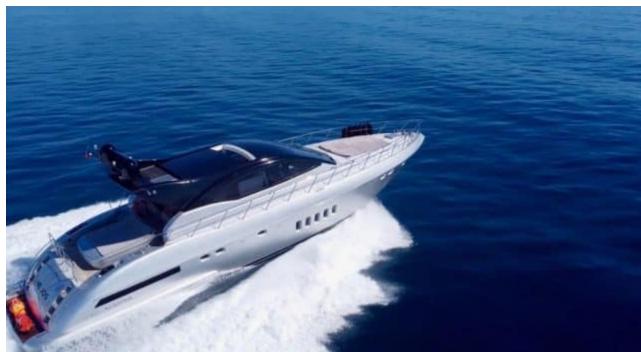

Cabins **3** 



Crew **2** 



### M/Y HELIOS



)<u>©</u> Sunbeds





































# EXTERIOR DESIGN













































# INTERIOR DESIGN





























## GALLERY LIFESTYLE





#### Specifications



Low rate per day

4 000 €



High rate per day

4 834 €



Summer low rate per week

24 000 €



Summer high rate per week

29 000 €



Winter low rate per week

24 000 €



Winter high rate per week

29 000 €



Builder

Overmarine



Year built

2001



Year refit

2022



Length

22.00 m



**Guests Cruising** 

10



Cabins

3

Winter Cruising Area(s)

French Riviera, West Mediterranean

Summer Cruising Area(s)

French Riviera, West Mediterranean

Crew

Max speed 35 knots

Cruising speed 28 knots

Fuel consumption

300 L/Hr

Type of cabins

3 (2 x Doubles, 1 x Twin)