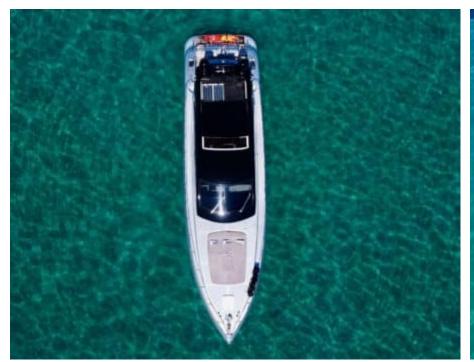

Cabins **3** 



Crew **2** 



### M/Y HELIOS



)<u>©</u> Sunbeds





































# EXTERIOR DESIGN













































# INTERIOR DESIGN





























## GALLERY LIFESTYLE





#### Specifications



Low rate per day

4 000 €



High rate per day

4 834 €



Summer low rate per week

24 000 €



Summer high rate per week

29 000 €



Winter low rate per week

24 000 €



Winter high rate per week

29 000 €



Builder

Overmarine



Year built

2001



Year refit

2022



Length

22.00 m



**Guests Cruising** 

10



Cabins

3

Winter Cruising Area(s)

French Riviera, West Mediterranean

Summer Cruising Area(s)

French Riviera, West Mediterranean

Crew

Max speed 35 knots

Cruising speed 28 knots

Fuel consumption

300 L/Hr

Type of cabins

3 (2 x Doubles, 1 x Twin)