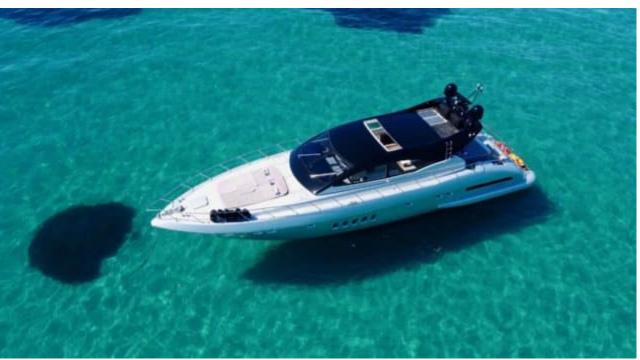

Cabins **3** 



Crew **2** 



### M/Y HELIOS



)<u>©</u> Sunbeds





































# EXTERIOR DESIGN













































# INTERIOR DESIGN





























## GALLERY LIFESTYLE





#### Specifications



Low rate per day

4 000 €



High rate per day

4 834 €



Summer low rate per week

24 000 €



Summer high rate per week

29 000 €



Winter low rate per week

24 000 €



Winter high rate per week

29 000 €



Builder

Overmarine



Year built

2001



Year refit

2022



Length

22.00 m



**Guests Cruising** 

10



Cabins

3

Winter Cruising Area(s)

French Riviera, West Mediterranean

Summer Cruising Area(s)

French Riviera, West Mediterranean

Crew

Max speed 35 knots

Cruising speed 28 knots

Fuel consumption

300 L/Hr

Type of cabins

3 (2 x Doubles, 1 x Twin)