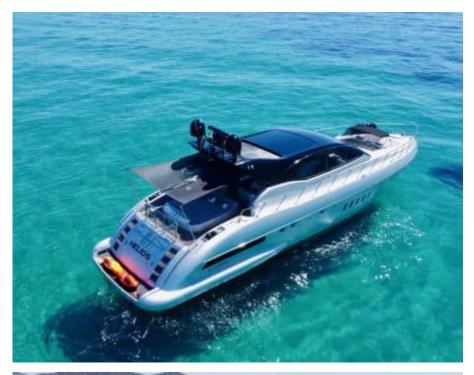

Cabins **3** 



Crew **2** 



### M/Y HELIOS



)<u>©</u> Sunbeds





































# EXTERIOR DESIGN













































# INTERIOR DESIGN





























## GALLERY LIFESTYLE





#### Specifications



Low rate per day

4 000 €



High rate per day

4 834 €



Summer low rate per week

24 000 €



Summer high rate per week

29 000 €



Winter low rate per week

24 000 €



Winter high rate per week

29 000 €



Builder

Overmarine



Year built

2001



Year refit

2022



Length

22.00 m



**Guests Cruising** 

10



Cabins

3

Winter Cruising Area(s)

French Riviera, West Mediterranean

Summer Cruising Area(s)

French Riviera, West Mediterranean

Crew

Max speed 35 knots

Cruising speed 28 knots

Fuel consumption

300 L/Hr

Type of cabins

3 (2 x Doubles, 1 x Twin)