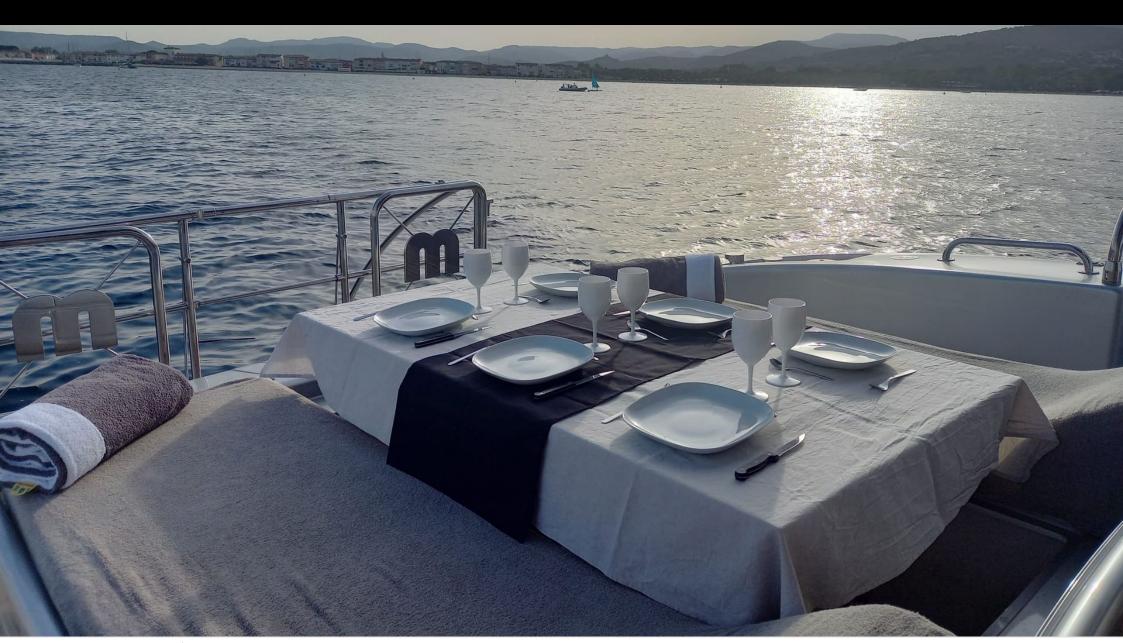

Cabins **3** 



Crew **2** 



### M/Y HELIOS



)<u>©</u> Sunbeds





































# EXTERIOR DESIGN













































# INTERIOR DESIGN





























## GALLERY LIFESTYLE





#### Specifications



Low rate per day

4 000 €



High rate per day

4 834 €



Summer low rate per week

24 000 €



Summer high rate per week

29 000 €



Winter low rate per week

24 000 €



Winter high rate per week

29 000 €



Builder

Overmarine



Year built

2001



Year refit

2022



Length

22.00 m



**Guests Cruising** 

10



Cabins

3

Winter Cruising Area(s)

French Riviera, West Mediterranean

Summer Cruising Area(s)

French Riviera, West Mediterranean

Crew

Max speed 35 knots

Cruising speed 28 knots

Fuel consumption

300 L/Hr

Type of cabins

3 (2 x Doubles, 1 x Twin)