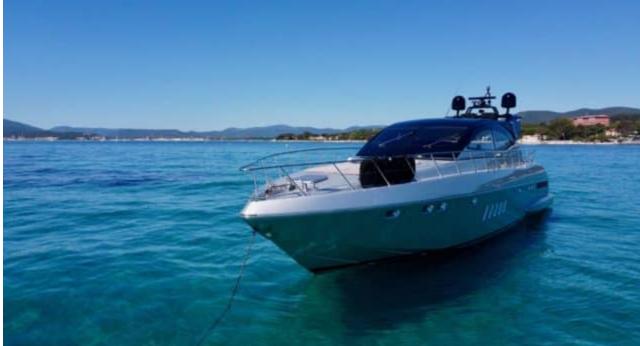

# EXTERIOR DESIGN

2001

Year refit

2022

Length

22.00 m

**Guests Cruising** 

10

Cabins