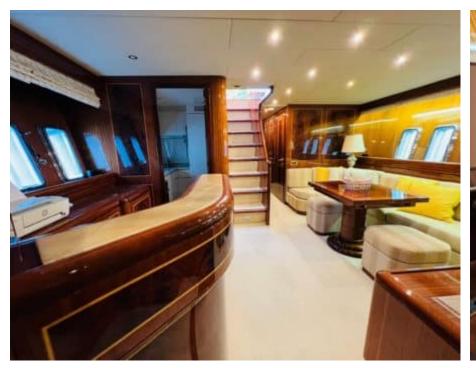

Cabins **3** 



Crew **2** 



### M/Y HELIOS



)<u>©</u> Sunbeds





































# EXTERIOR DESIGN













































# INTERIOR DESIGN





























## GALLERY LIFESTYLE





#### Specifications



Low rate per day

4 000 €



High rate per day

4 834 €



Summer low rate per week

24 000 €



Summer high rate per week

29 000 €



Winter low rate per week

24 000 €



Winter high rate per week

29 000 €



Builder

Overmarine



Year built

2001



Year refit

2022



Length

22.00 m



**Guests Cruising** 

10



Cabins

3

Winter Cruising Area(s)

French Riviera, West Mediterranean

Summer Cruising Area(s)

French Riviera, West Mediterranean

Crew

Max speed 35 knots

Cruising speed 28 knots

Fuel consumption

300 L/Hr

Type of cabins

3 (2 x Doubles, 1 x Twin)