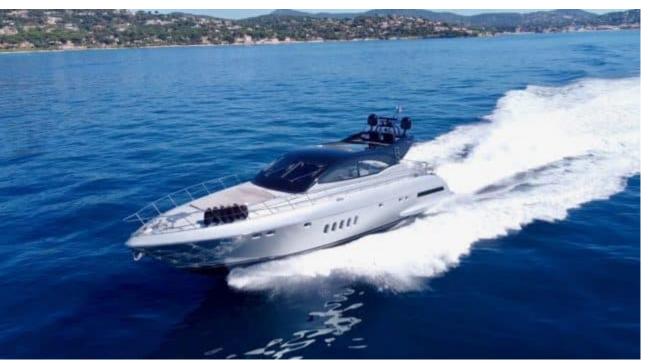

Cabins **3** 



Crew **2** 



### M/Y HELIOS



)<u>©</u> Sunbeds





































# EXTERIOR DESIGN













































# INTERIOR DESIGN





























## GALLERY LIFESTYLE





#### Specifications



Low rate per day

4 000 €



High rate per day

4 834 €



Summer low rate per week

24 000 €



Summer high rate per week

29 000 €



Winter low rate per week

24 000 €



Winter high rate per week

29 000 €



Builder

Overmarine



Year built

2001



Year refit

2022



Length

22.00 m



**Guests Cruising** 

10



Cabins

3

Winter Cruising Area(s)

French Riviera, West Mediterranean

Summer Cruising Area(s)

French Riviera, West Mediterranean

Crew

Max speed 35 knots

Cruising speed 28 knots

Fuel consumption

300 L/Hr

Type of cabins

3 (2 x Doubles, 1 x Twin)