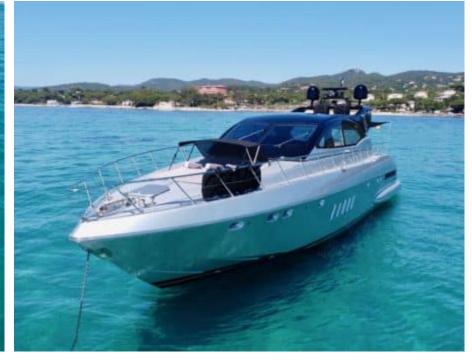

Cabins **3** 



Crew **2** 



### M/Y HELIOS



)<u>©</u> Sunbeds





































# EXTERIOR DESIGN













































# INTERIOR DESIGN





























## GALLERY LIFESTYLE





#### Specifications



Low rate per day

4 000 €



High rate per day

4 834 €



Summer low rate per week

24 000 €



Summer high rate per week

29 000 €



Winter low rate per week

24 000 €



Winter high rate per week

29 000 €



Builder

Overmarine



Year built

2001



Year refit

2022



Length

22.00 m



**Guests Cruising** 

10



Cabins

3

Winter Cruising Area(s)

French Riviera, West Mediterranean

Summer Cruising Area(s)

French Riviera, West Mediterranean

Crew

Max speed 35 knots

Cruising speed 28 knots

Fuel consumption

300 L/Hr

Type of cabins

3 (2 x Doubles, 1 x Twin)