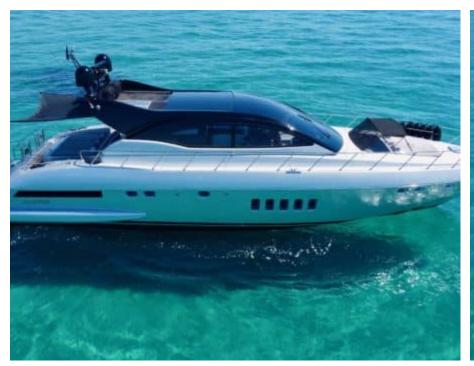

Cabins **3** 



Crew **2** 



### M/Y HELIOS



)<u>©</u> Sunbeds





































# EXTERIOR DESIGN













































# INTERIOR DESIGN





























## GALLERY LIFESTYLE





#### Specifications



Low rate per day

4 000 €



High rate per day

4 834 €



Summer low rate per week

24 000 €



Summer high rate per week

29 000 €



Winter low rate per week

24 000 €



Winter high rate per week

29 000 €



Builder

Overmarine



Year built

2001



Year refit

2022



Length

22.00 m



**Guests Cruising** 

10



Cabins

3

Winter Cruising Area(s)

French Riviera, West Mediterranean

Summer Cruising Area(s)

French Riviera, West Mediterranean

Crew

Max speed 35 knots

Cruising speed 28 knots

Fuel consumption

300 L/Hr

Type of cabins

3 (2 x Doubles, 1 x Twin)