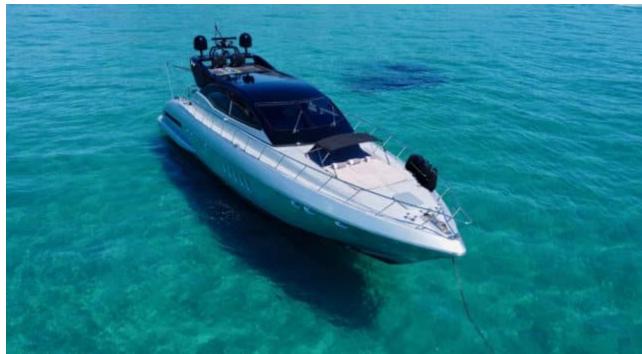

Cabins **3** 



Crew **2** 



### M/Y HELIOS



)<u>©</u> Sunbeds





































# EXTERIOR DESIGN













































# INTERIOR DESIGN





























## GALLERY LIFESTYLE





#### Specifications



Low rate per day

4 000 €



High rate per day

4 834 €



Summer low rate per week

24 000 €



Summer high rate per week

29 000 €



Winter low rate per week

24 000 €



Winter high rate per week

29 000 €



Builder

Overmarine



Year built

2001



Year refit

2022



Length

22.00 m



**Guests Cruising** 

10



Cabins

3

Winter Cruising Area(s)

French Riviera, West Mediterranean

Summer Cruising Area(s)

French Riviera, West Mediterranean

Crew

Max speed 35 knots

Cruising speed 28 knots

Fuel consumption

300 L/Hr

Type of cabins

3 (2 x Doubles, 1 x Twin)