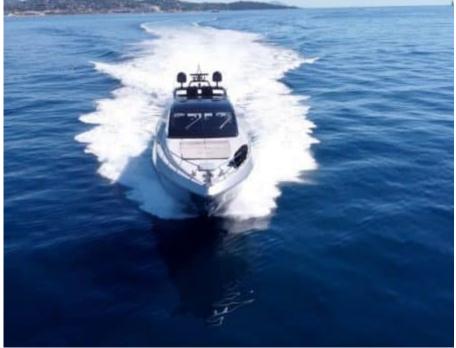

Cabins **3** 



Crew **2** 



### M/Y HELIOS



)<u>©</u> Sunbeds





































# EXTERIOR DESIGN













































# INTERIOR DESIGN





























## GALLERY LIFESTYLE





#### Specifications



Low rate per day

4 000 €



High rate per day

4 834 €



Summer low rate per week

24 000 €



Summer high rate per week

29 000 €



Winter low rate per week

24 000 €



Winter high rate per week

29 000 €



Builder

Overmarine



Year built

2001



Year refit

2022



Length

22.00 m



**Guests Cruising** 

10



Cabins

3

Winter Cruising Area(s)

French Riviera, West Mediterranean

Summer Cruising Area(s)

French Riviera, West Mediterranean

Crew

Max speed 35 knots

Cruising speed 28 knots

Fuel consumption

300 L/Hr

Type of cabins

3 (2 x Doubles, 1 x Twin)