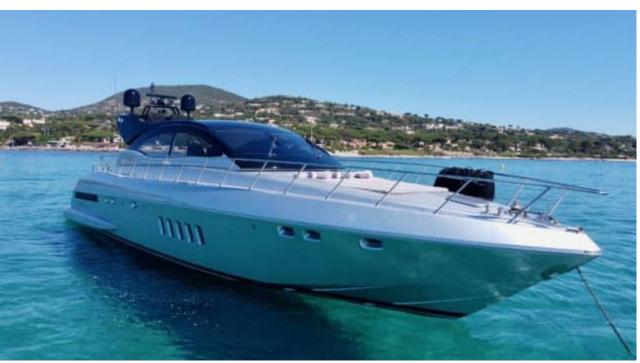

# EXTERIOR DESIGN

2001

Year refit

2022

Length

22.00 m

**Guests Cruising** 

10

Cabins