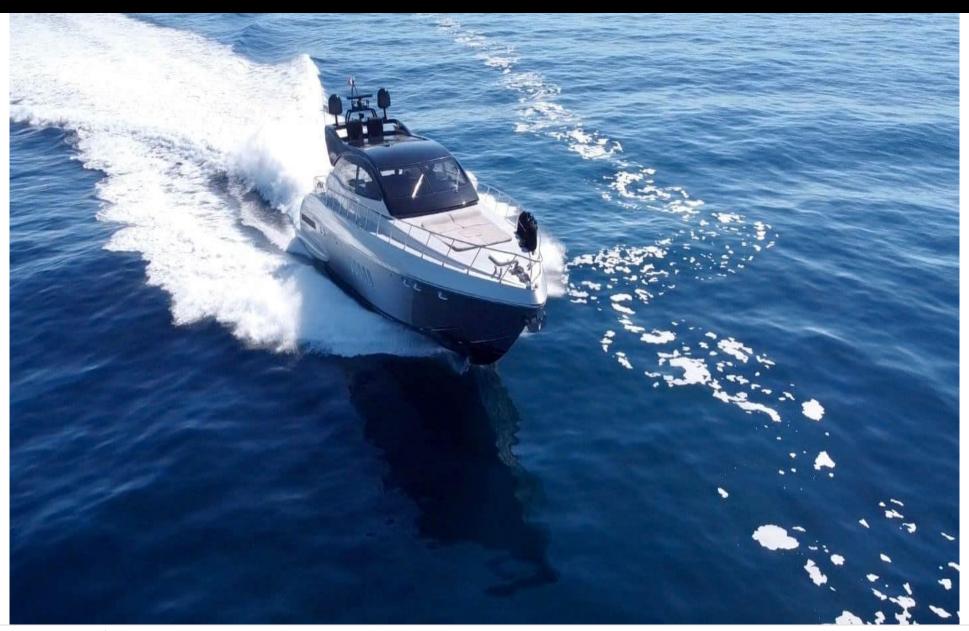

Cabins **3** 



Crew **2** 



### M/Y HELIOS



)<u>©</u> Sunbeds





































# EXTERIOR DESIGN













































# INTERIOR DESIGN





























## GALLERY LIFESTYLE





#### Specifications



Low rate per day

4 000 €



High rate per day

4 834 €



Summer low rate per week

24 000 €



Summer high rate per week

29 000 €



Winter low rate per week

24 000 €



Winter high rate per week

29 000 €



Builder

Overmarine



Year built

2001



Year refit

2022



Length

22.00 m



**Guests Cruising** 

10



Cabins

3

Winter Cruising Area(s)

French Riviera, West Mediterranean

Summer Cruising Area(s)

French Riviera, West Mediterranean

Crew

Max speed 35 knots

Cruising speed 28 knots

Fuel consumption

300 L/Hr

Type of cabins

3 (2 x Doubles, 1 x Twin)