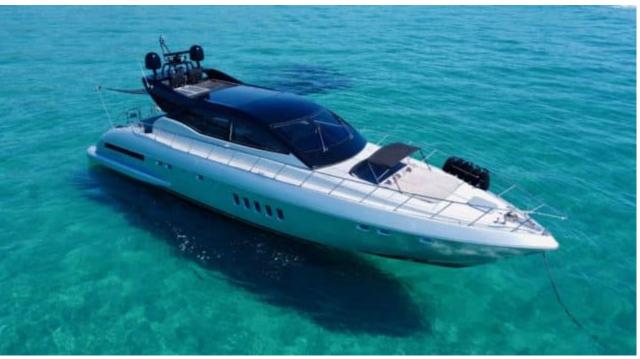

Cabins **3** 



Crew **2** 



### M/Y HELIOS



)<u>©</u> Sunbeds





































# EXTERIOR DESIGN













































# INTERIOR DESIGN





























## GALLERY LIFESTYLE





#### Specifications



Low rate per day

4 000 €



High rate per day

4 834 €



Summer low rate per week

24 000 €



Summer high rate per week

29 000 €



Winter low rate per week

24 000 €



Winter high rate per week

29 000 €



Builder

Overmarine



Year built

2001



Year refit

2022



Length

22.00 m



**Guests Cruising** 

10



Cabins

3

Winter Cruising Area(s)

French Riviera, West Mediterranean

Summer Cruising Area(s)

French Riviera, West Mediterranean

Crew

Max speed 35 knots

Cruising speed 28 knots

Fuel consumption

300 L/Hr

Type of cabins

3 (2 x Doubles, 1 x Twin)