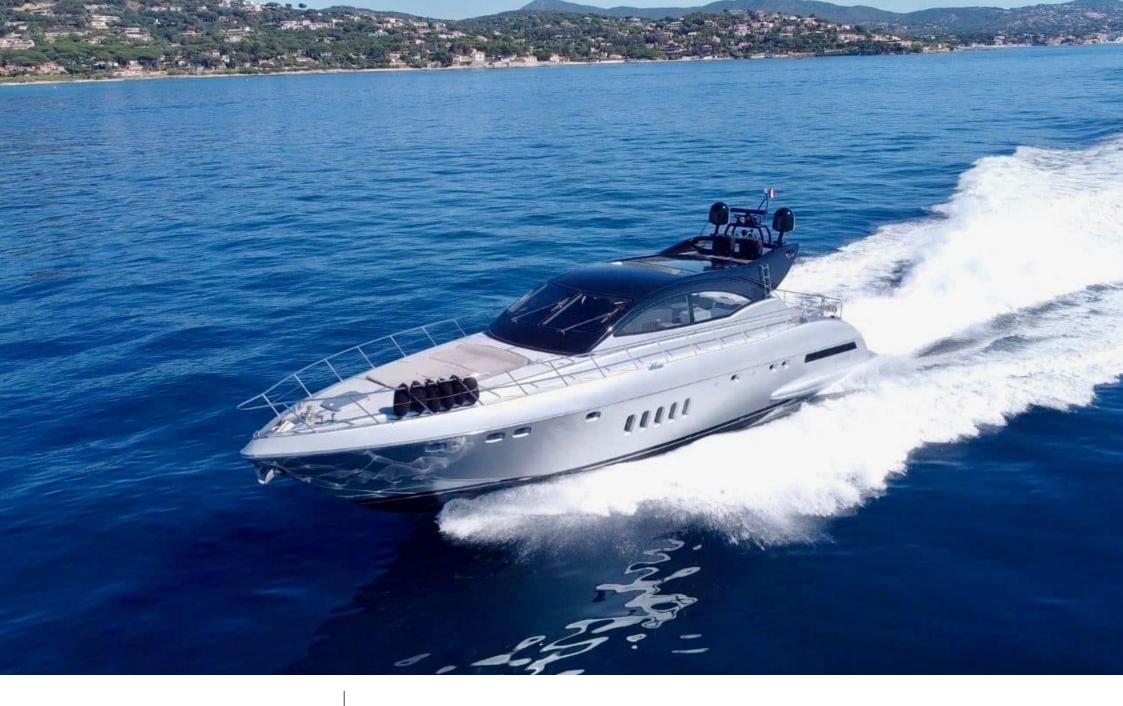

# EXTERIOR DESIGN

2001

Year refit

2022

Length

22.00 m

**Guests Cruising** 

10

Cabins