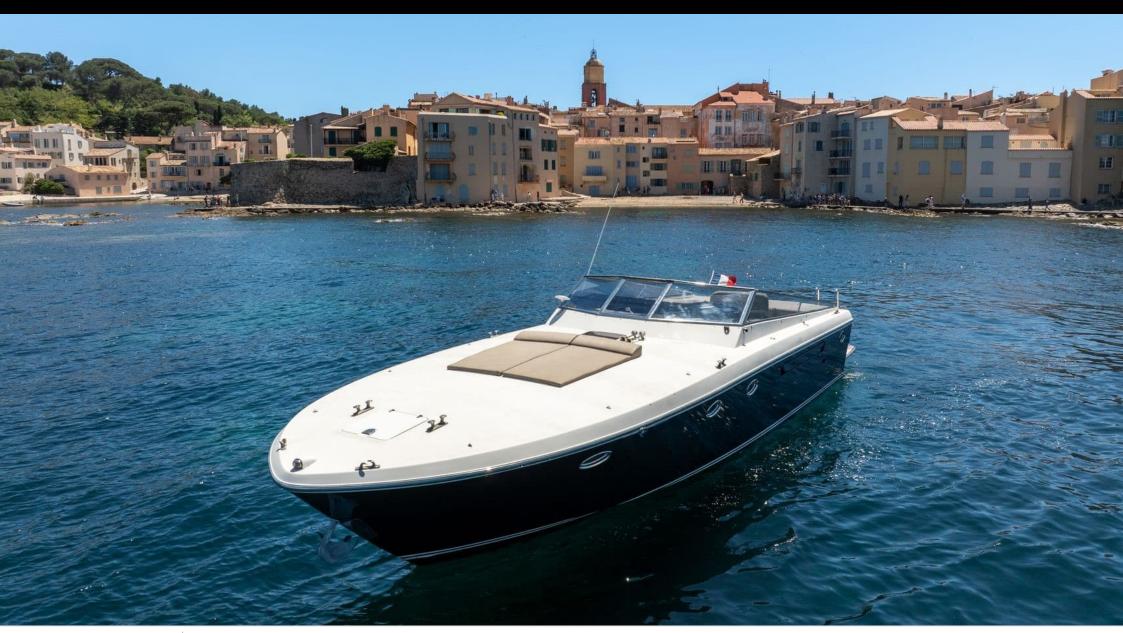

## M/Y ITAMA 42 **VINTAGE**





























## EXTERIOR DESIGN



















# INTERIOR DESIGN





## GALLERY LIFESTYLE



















#### Specifications



Low rate per day

2 750 €



High rate per day

2 750 €



Summer low rate per week

16 500 €



Summer high rate per week

16 500 €



Winter low rate per week

16 500 €



Winter high rate per week

16 500 €



Builder

Itama



Year built

2001



Year refit

2023



Length

15 m



**Guests Cruising** 

9



Cabins

1

Winter Cruising Area(s)

French Riviera, West Mediterranean

Summer Cruising Area(s)
French Riviera, West Mediterranean

Crew

Max speed

Cruising speed 24 knots

Fuel consumption 120 L/H

30 knots 24 knots 1

Type of cabins

1 (1 x Double)