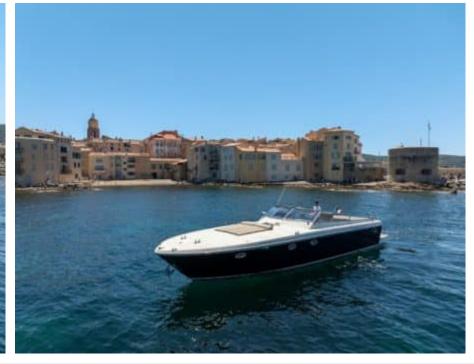

## M/Y ITAMA 42 **VINTAGE**





























## EXTERIOR DESIGN



















# INTERIOR DESIGN





## GALLERY LIFESTYLE



















#### Specifications



Low rate per day

2 750 €



High rate per day

2 750 €



Summer low rate per week

16 500 €



Summer high rate per week

16 500 €



Winter low rate per week

16 500 €



Winter high rate per week

16 500 €



Builder

Itama



Year built

2001



Year refit

2023



Length

15 m



**Guests Cruising** 

9



Cabins

1

Winter Cruising Area(s)

French Riviera, West Mediterranean

Summer Cruising Area(s)
French Riviera, West Mediterranean

Crew

Max speed

Cruising speed 24 knots

Fuel consumption 120 L/H

30 knots 24 knots 1

Type of cabins

1 (1 x Double)