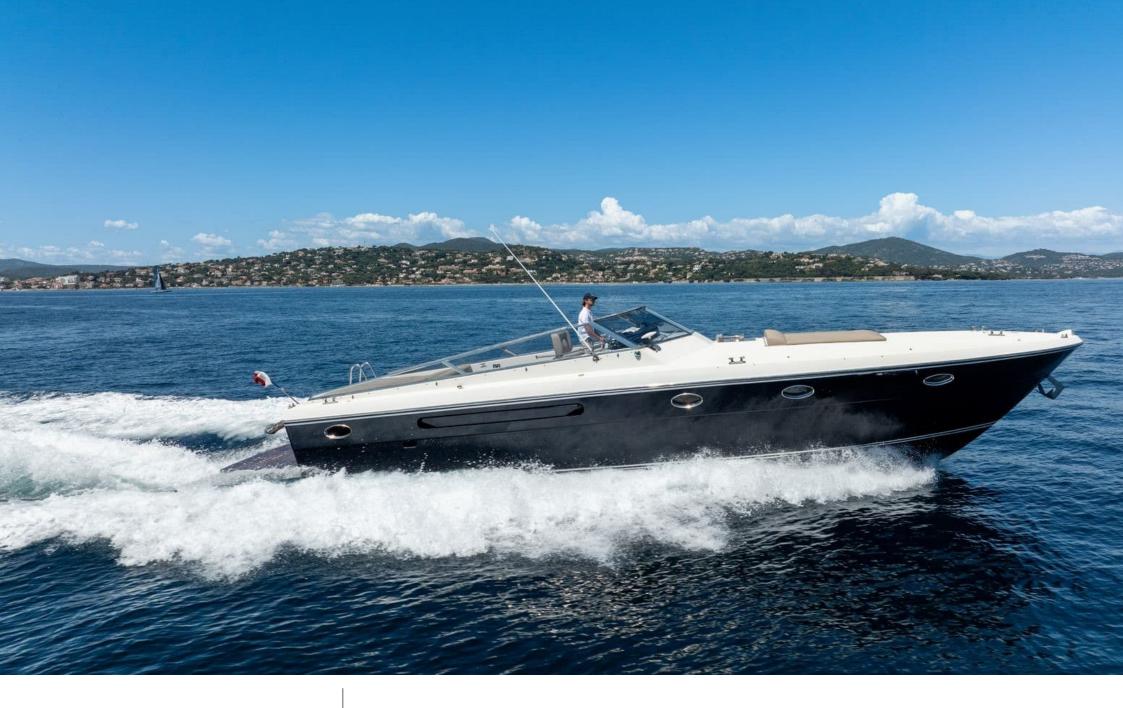

## M/Y ITAMA 42 **VINTAGE**

## EXTERIOR DESIGN

2001

Year refit

2023

Length

15 m

**Guests Cruising** 

9

Cabins