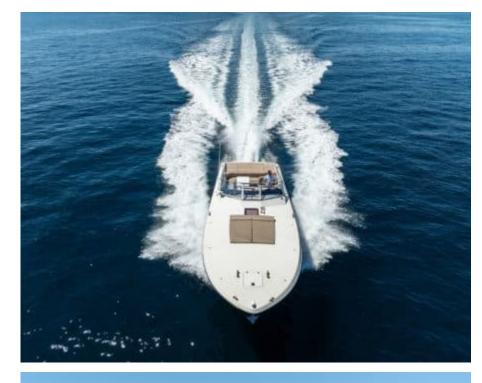

## M/Y ITAMA 42 **VINTAGE**





























## EXTERIOR DESIGN



















# INTERIOR DESIGN





## GALLERY LIFESTYLE



















#### Specifications



Low rate per day

2 750 €



High rate per day

2 750 €



Summer low rate per week

16 500 €



Summer high rate per week

16 500 €



Winter low rate per week

16 500 €



Winter high rate per week

16 500 €



Builder

Itama



Year built

2001



Year refit

2023



Length

15 m



**Guests Cruising** 

9



Cabins

1

Winter Cruising Area(s)

French Riviera, West Mediterranean

Summer Cruising Area(s)
French Riviera, West Mediterranean

Crew

Max speed

Cruising speed 24 knots

Fuel consumption 120 L/H

30 knots 24 knots 1

Type of cabins

1 (1 x Double)