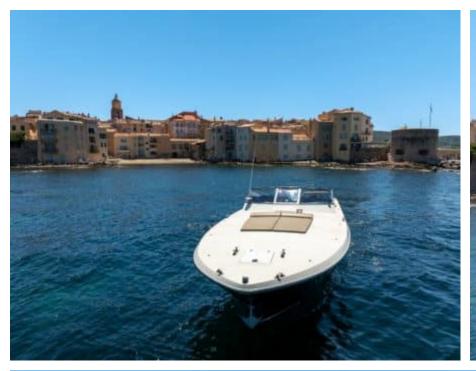

## M/Y ITAMA 42 **VINTAGE**





























## EXTERIOR DESIGN



















# INTERIOR DESIGN





## GALLERY LIFESTYLE



















#### Specifications



Low rate per day

2 750 €



High rate per day

2 750 €



Summer low rate per week

16 500 €



Summer high rate per week

16 500 €



Winter low rate per week

16 500 €



Winter high rate per week

16 500 €



Builder

Itama



Year built

2001



Year refit

2023



Length

15 m



**Guests Cruising** 

9



Cabins

1

Winter Cruising Area(s)

French Riviera, West Mediterranean

Summer Cruising Area(s)
French Riviera, West Mediterranean

Crew

Max speed

Cruising speed 24 knots

Fuel consumption 120 L/H

30 knots 24 knots 1

Type of cabins

1 (1 x Double)