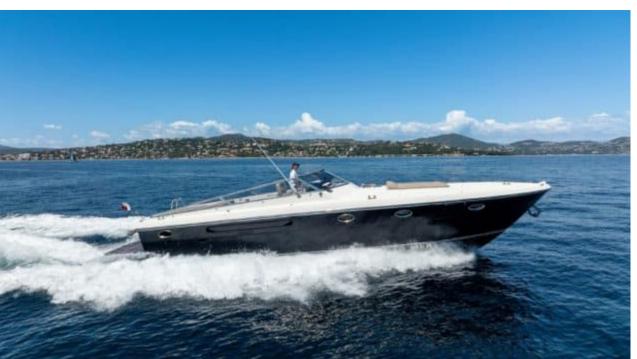

## M/Y ITAMA 42 **VINTAGE**





























## EXTERIOR DESIGN



















# INTERIOR DESIGN





## GALLERY LIFESTYLE



















#### Specifications



Low rate per day

2 750 €



High rate per day

2 750 €



Summer low rate per week

16 500 €



Summer high rate per week

16 500 €



Winter low rate per week

16 500 €



Winter high rate per week

16 500 €



Builder

Itama



Year built

2001



Year refit

2023



Length

15 m



**Guests Cruising** 

9



Cabins

1

Winter Cruising Area(s)

French Riviera, West Mediterranean

Summer Cruising Area(s)
French Riviera, West Mediterranean

Crew

Max speed

Cruising speed 24 knots

Fuel consumption 120 L/H

30 knots 24 knots 1

Type of cabins

1 (1 x Double)