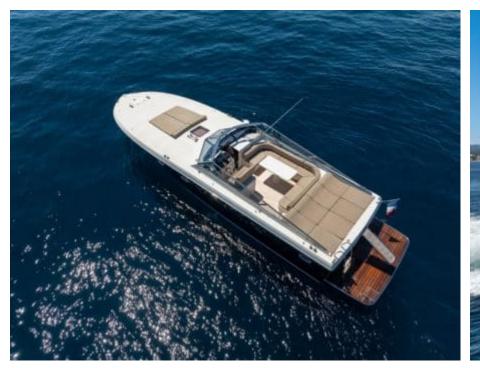

## M/Y ITAMA 42 **VINTAGE**





























## EXTERIOR DESIGN



















# INTERIOR DESIGN





## GALLERY LIFESTYLE



















#### Specifications



Low rate per day

2 750 €



High rate per day

2 750 €



Summer low rate per week

16 500 €



Summer high rate per week

16 500 €



Winter low rate per week

16 500 €



Winter high rate per week

16 500 €



Builder

Itama



Year built

2001



Year refit

2023



Length

15 m



**Guests Cruising** 

9



Cabins

1

Winter Cruising Area(s)

French Riviera, West Mediterranean

Summer Cruising Area(s)
French Riviera, West Mediterranean

Crew

Max speed

Cruising speed 24 knots

Fuel consumption 120 L/H

30 knots 24 knots 1

Type of cabins

1 (1 x Double)