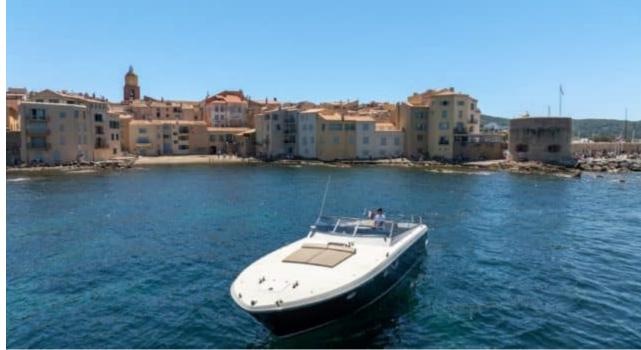

## M/Y ITAMA 42 **VINTAGE**





























## EXTERIOR DESIGN



















# INTERIOR DESIGN





## GALLERY LIFESTYLE



















#### Specifications



Low rate per day

2 750 €



High rate per day

2 750 €



Summer low rate per week

16 500 €



Summer high rate per week

16 500 €



Winter low rate per week

16 500 €



Winter high rate per week

16 500 €



Builder

Itama



Year built

2001



Year refit

2023



Length

15 m



**Guests Cruising** 

9



Cabins

1

Winter Cruising Area(s)

French Riviera, West Mediterranean

Summer Cruising Area(s)
French Riviera, West Mediterranean

Crew

Max speed

Cruising speed 24 knots

Fuel consumption 120 L/H

30 knots 24 knots 1

Type of cabins

1 (1 x Double)