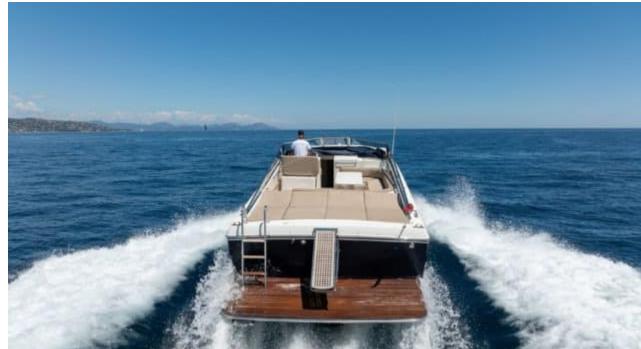

## M/Y ITAMA 42 **VINTAGE**





























## EXTERIOR DESIGN



















# INTERIOR DESIGN





## GALLERY LIFESTYLE



















#### Specifications



Low rate per day

2 750 €



High rate per day

2 750 €



Summer low rate per week

16 500 €



Summer high rate per week

16 500 €



Winter low rate per week

16 500 €



Winter high rate per week

16 500 €



Builder

Itama



Year built

2001



Year refit

2023



Length

15 m



**Guests Cruising** 

9



Cabins

1

Winter Cruising Area(s)

French Riviera, West Mediterranean

Summer Cruising Area(s)
French Riviera, West Mediterranean

Crew

Max speed

Cruising speed 24 knots

Fuel consumption 120 L/H

30 knots 24 knots 1

Type of cabins

1 (1 x Double)