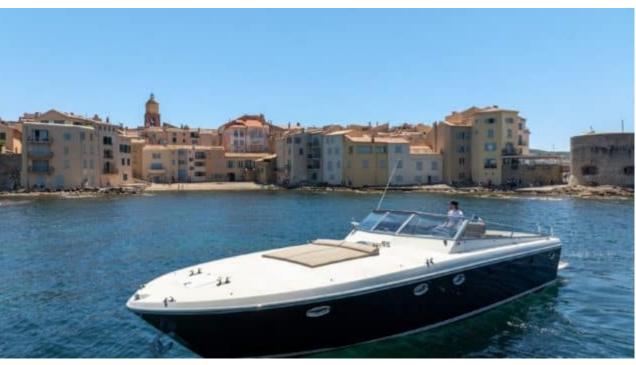

## M/Y ITAMA 42 **VINTAGE**





























## EXTERIOR DESIGN



















# INTERIOR DESIGN





## GALLERY LIFESTYLE



















#### Specifications



Low rate per day

2 750 €



High rate per day

2 750 €



Summer low rate per week

16 500 €



Summer high rate per week

16 500 €



Winter low rate per week

16 500 €



Winter high rate per week

16 500 €



Builder

Itama



Year built

2001



Year refit

2023



Length

15 m



**Guests Cruising** 

9



Cabins

1

Winter Cruising Area(s)

French Riviera, West Mediterranean

Summer Cruising Area(s)
French Riviera, West Mediterranean

Crew

Max speed

Cruising speed 24 knots

Fuel consumption 120 L/H

30 knots 24 knots 1

Type of cabins

1 (1 x Double)