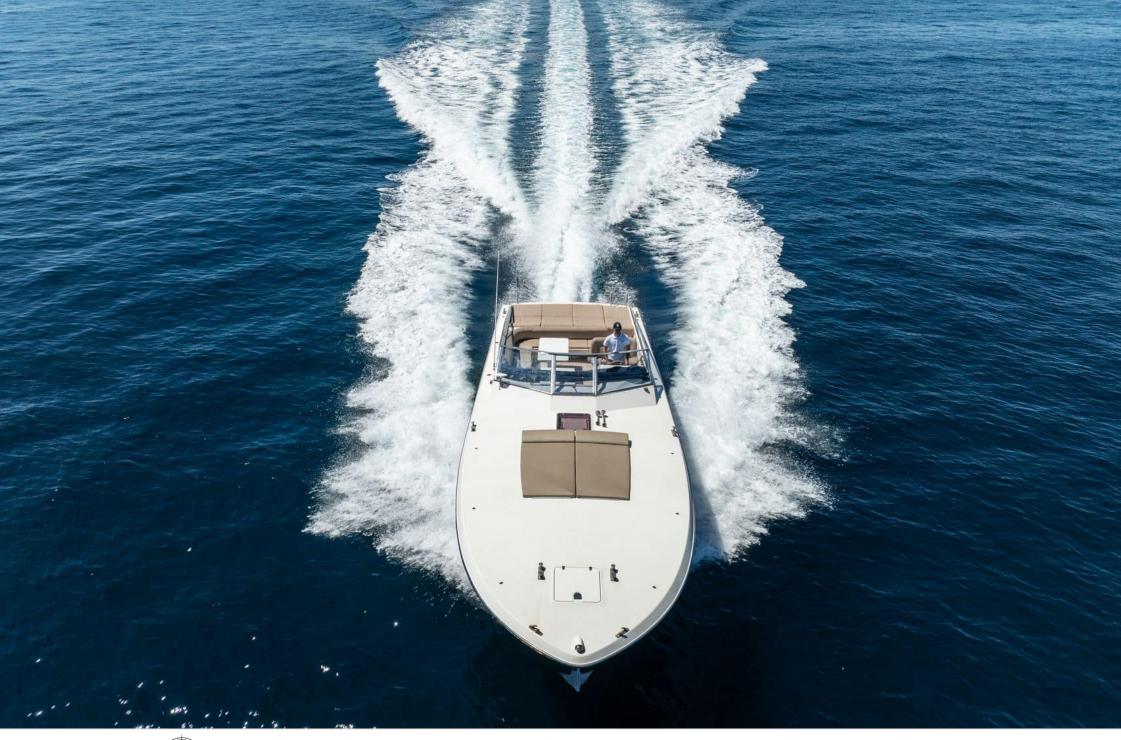

## M/Y ITAMA 42 **VINTAGE**





























## EXTERIOR DESIGN



















# INTERIOR DESIGN





## GALLERY LIFESTYLE



















#### Specifications



Low rate per day

2 750 €



High rate per day

2 750 €



Summer low rate per week

16 500 €



Summer high rate per week

16 500 €



Winter low rate per week

16 500 €



Winter high rate per week

16 500 €



Builder

Itama



Year built

2001



Year refit

2023



Length

15 m



**Guests Cruising** 

9



Cabins

1

Winter Cruising Area(s)

French Riviera, West Mediterranean

Summer Cruising Area(s)
French Riviera, West Mediterranean

Crew

Max speed

Cruising speed 24 knots

Fuel consumption 120 L/H

30 knots 24 knots 1

Type of cabins

1 (1 x Double)