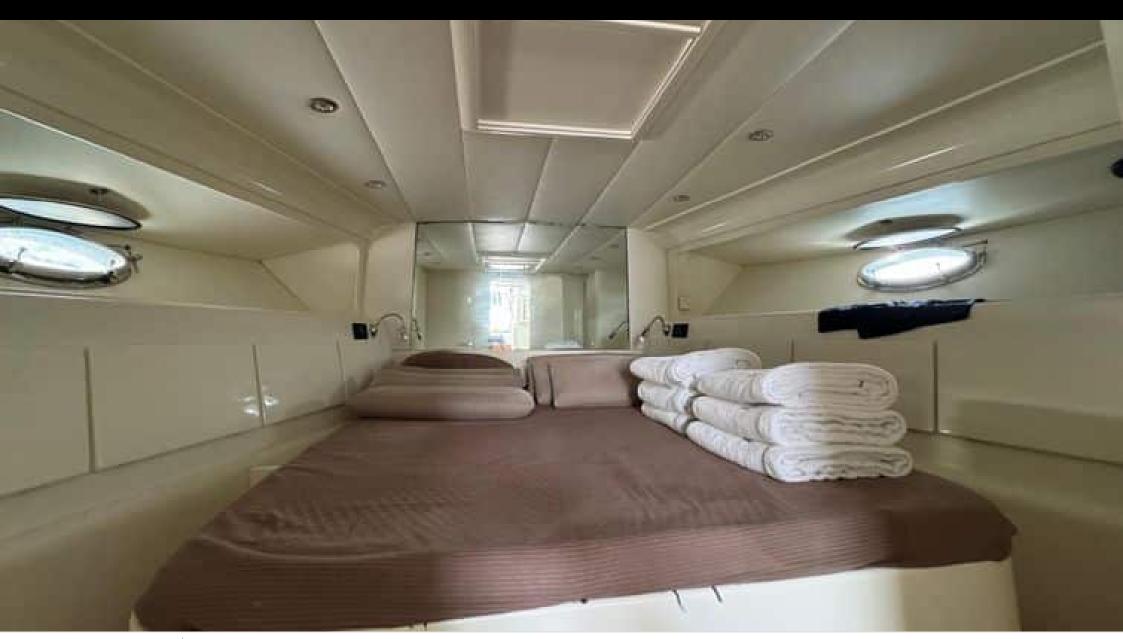

## M/Y ITAMA 42 **VINTAGE**





























## EXTERIOR DESIGN



















# INTERIOR DESIGN





## GALLERY LIFESTYLE



















#### Specifications



Low rate per day

2 750 €



High rate per day

2 750 €



Summer low rate per week

16 500 €



Summer high rate per week

16 500 €



Winter low rate per week

16 500 €



Winter high rate per week

16 500 €



Builder

Itama



Year built

2001



Year refit

2023



Length

15 m



**Guests Cruising** 

9



Cabins

1

Winter Cruising Area(s)

French Riviera, West Mediterranean

Summer Cruising Area(s)
French Riviera, West Mediterranean

Crew

Max speed

Cruising speed 24 knots

Fuel consumption 120 L/H

30 knots 24 knots 1

Type of cabins

1 (1 x Double)