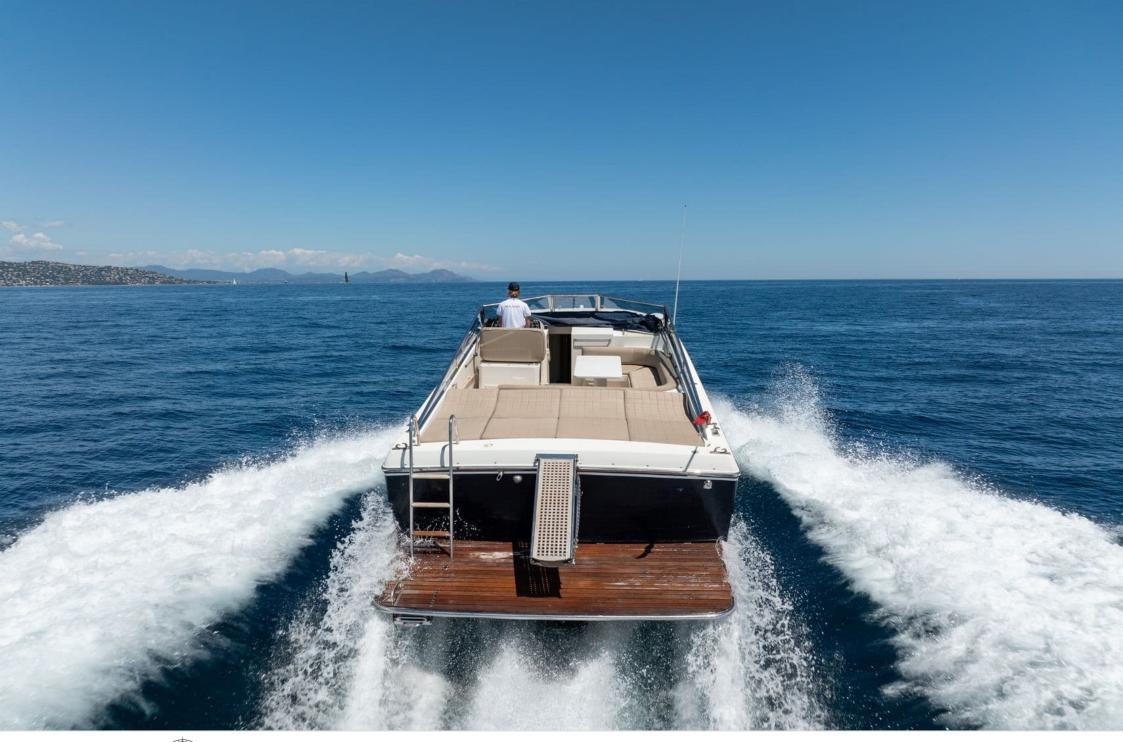

## M/Y ITAMA 42 **VINTAGE**





























## EXTERIOR DESIGN



















# INTERIOR DESIGN





## GALLERY LIFESTYLE



















#### Specifications



Low rate per day

2 750 €



High rate per day

2 750 €



Summer low rate per week

16 500 €



Summer high rate per week

16 500 €



Winter low rate per week

16 500 €



Winter high rate per week

16 500 €



Builder

Itama



Year built

2001



Year refit

2023



Length

15 m



**Guests Cruising** 

9



Cabins

1

Winter Cruising Area(s)

French Riviera, West Mediterranean

Summer Cruising Area(s)
French Riviera, West Mediterranean

Crew

Max speed

Cruising speed 24 knots

Fuel consumption 120 L/H

30 knots 24 knots 1

Type of cabins

1 (1 x Double)