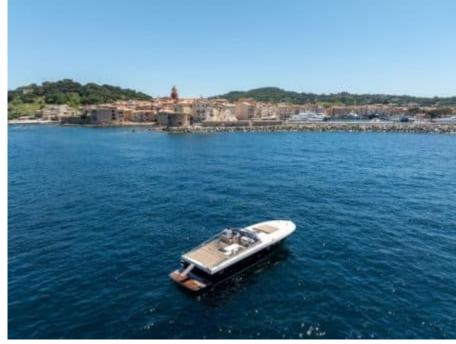

## M/Y ITAMA 42 **VINTAGE**





























## EXTERIOR DESIGN



















# INTERIOR DESIGN





## GALLERY LIFESTYLE



















#### Specifications



Low rate per day

2 750 €



High rate per day

2 750 €



Summer low rate per week

16 500 €



Summer high rate per week

16 500 €



Winter low rate per week

16 500 €



Winter high rate per week

16 500 €



Builder

Itama



Year built

2001



Year refit

2023



Length

15 m



**Guests Cruising** 

9



Cabins

1

Winter Cruising Area(s)

French Riviera, West Mediterranean

Summer Cruising Area(s)
French Riviera, West Mediterranean

Crew

Max speed

Cruising speed 24 knots

Fuel consumption 120 L/H

30 knots 24 knots 1

Type of cabins

1 (1 x Double)