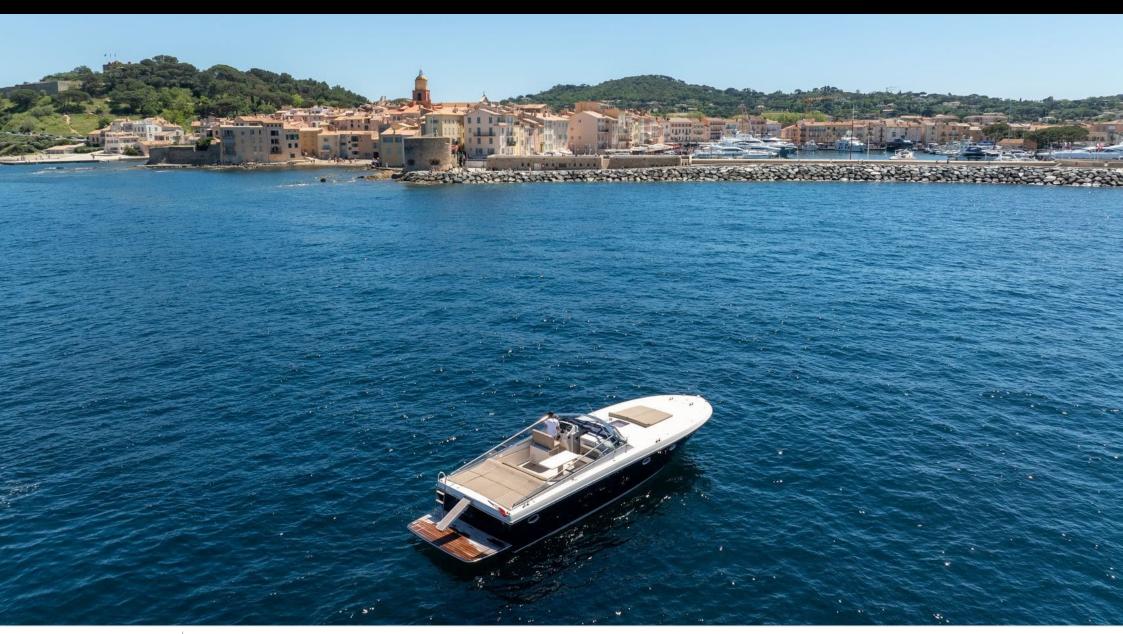

## M/Y ITAMA 42 **VINTAGE**





























## EXTERIOR DESIGN



















# INTERIOR DESIGN





## GALLERY LIFESTYLE



















#### Specifications



Low rate per day

2 750 €



High rate per day

2 750 €



Summer low rate per week

16 500 €



Summer high rate per week

16 500 €



Winter low rate per week

16 500 €



Winter high rate per week

16 500 €



Builder

Itama



Year built

2001



Year refit

2023



Length

15 m



**Guests Cruising** 

9



Cabins

1

Winter Cruising Area(s)

French Riviera, West Mediterranean

Summer Cruising Area(s)
French Riviera, West Mediterranean

Crew

Max speed

Cruising speed 24 knots

Fuel consumption 120 L/H

30 knots 24 knots 1

Type of cabins

1 (1 x Double)