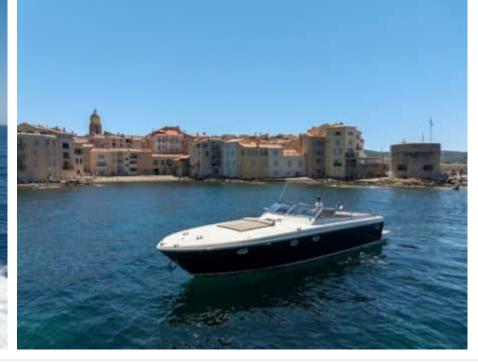

## M/Y ITAMA 42 **VINTAGE**





























## EXTERIOR DESIGN



















# INTERIOR DESIGN





## GALLERY LIFESTYLE



















#### Specifications



Low rate per day

2 750 €



High rate per day

2 750 €



Summer low rate per week

16 500 €



Summer high rate per week

16 500 €



Winter low rate per week

16 500 €



Winter high rate per week

16 500 €



Builder

Itama



Year built

2001



Year refit

2023



Length

15 m



**Guests Cruising** 

9



Cabins

1

Winter Cruising Area(s)

French Riviera, West Mediterranean

Summer Cruising Area(s)
French Riviera, West Mediterranean

Crew

Max speed

Cruising speed 24 knots

Fuel consumption 120 L/H

30 knots 24 knots 1

Type of cabins

1 (1 x Double)