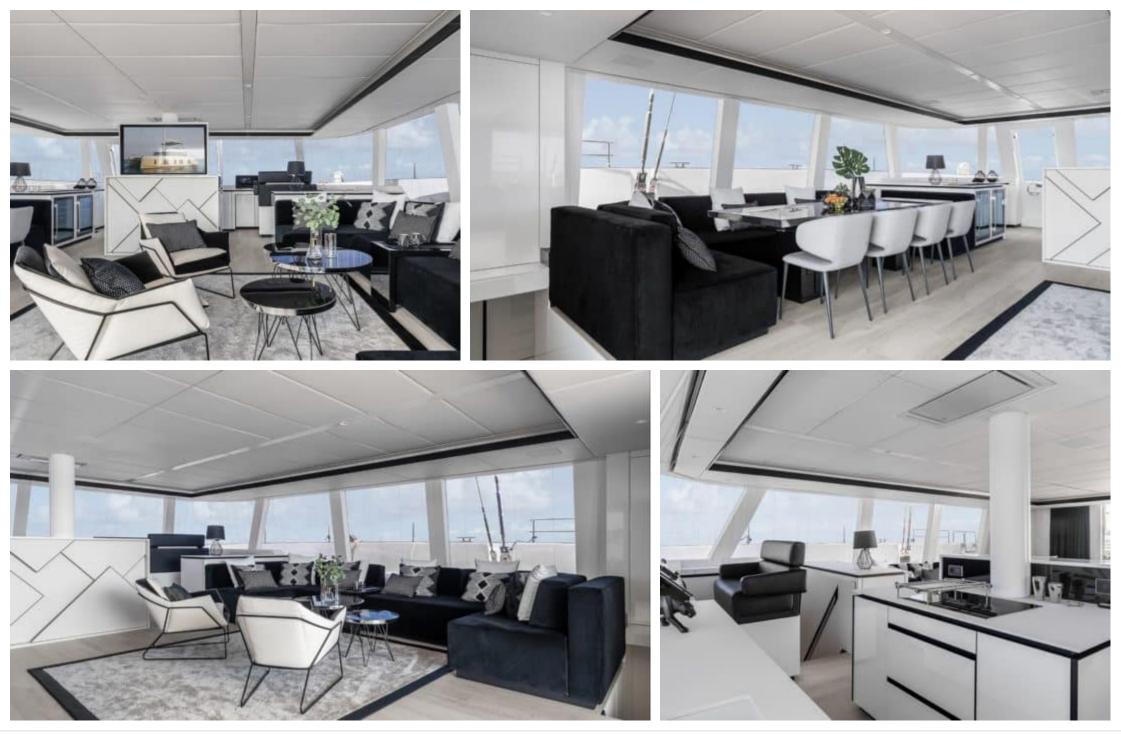

VE & BEYOND

| <del>الْبْنِينِ</del><br>Fridge        | ©©<br>©::<br>Kitchen | <u>الناتي</u><br>Microwave | آتاریا<br>Shower        | Sunbeds              |
|----------------------------------------|----------------------|----------------------------|-------------------------|----------------------|
| ی<br>پی<br>مرکز او<br>Air Conditioning | TV<br>岡<br>Apple TV  | Donuts                     | ہے۔<br>Fishing Gear     | ہ¢Ω<br>کی<br>Jacuzzi |
| Kayaking                               | Paddle Boards x<br>2 | چچ<br>Seabob x 2           | Snorkeling Gear         | Sound System         |
| Television                             | Tender               | Towable water<br>toys      | (B)<br>(B)<br>Wakeboard | Wifi                 |





# EXTERIOR DESIGN

















# **INTERIOR DESIGN**





















# GALLERY LIFESTYLE









# Specifications

| (€) Low rate per 9 167 €                              | er day                               |  |                      | €                                                     | High rate per day<br>12 500 €   |                    |             |
|-------------------------------------------------------|--------------------------------------|--|----------------------|-------------------------------------------------------|---------------------------------|--------------------|-------------|
| Summer lo<br>55 000 €                                 | w rate per week                      |  |                      | €                                                     | Summer high rate<br>75 000 €    | per week           |