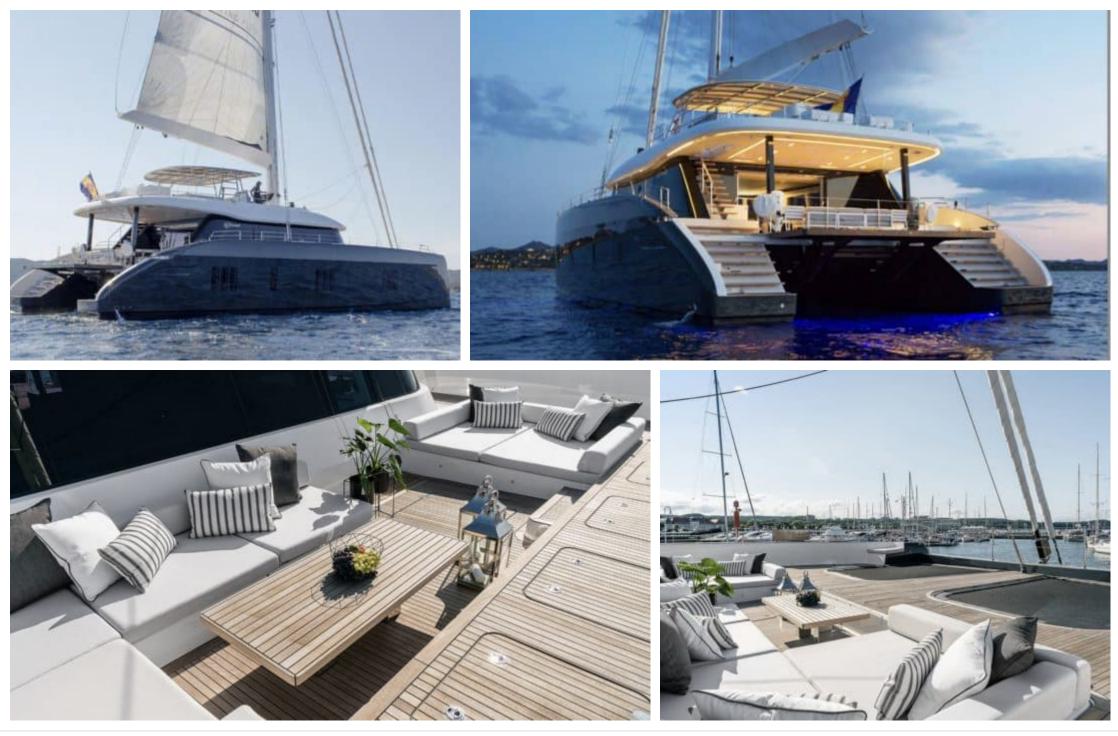

#### S/Y ABOVE & BEYOND



# S/Y ABOVE & BEYOND

| <del>الْبْنِينِ</del><br>Fridge        | ©©<br>©::<br>Kitchen | <u>الناتي</u><br>Microwave | آتاریا<br>Shower        | Sunbeds              |
|----------------------------------------|----------------------|----------------------------|-------------------------|----------------------|
| ی<br>پی<br>مرکز او<br>Air Conditioning | TV<br>岡<br>Apple TV  | Donuts                     | ہے۔<br>Fishing Gear     | ہ¢Ω<br>کی<br>Jacuzzi |
| Kayaking                               | Paddle Boards x<br>2 | چچ<br>Seabob x 2           | Snorkeling Gear         | Sound System         |
| Television                             | Tender               | Towable water<br>toys      | (B)<br>(B)<br>Wakeboard | Wifi                 |





# EXTERIOR DESIGN

















# **INTERIOR DESIGN**





















# GALLERY LIFESTYLE









# Specifications

| (€) Low rate per 9 167 €                              | er day                               |  |                      | €                                                     | High rate per day<br>12 500 €   |                    |             |
|-------------------------------------------------------|--------------------------------------|--|----------------------|-------------------------------------------------------|---------------------------------|--------------------|-------------|
| Summer lo<br>55 000 €                                 | w rate per week                      |  |                      | €                                                     | Summer high rate<br>75