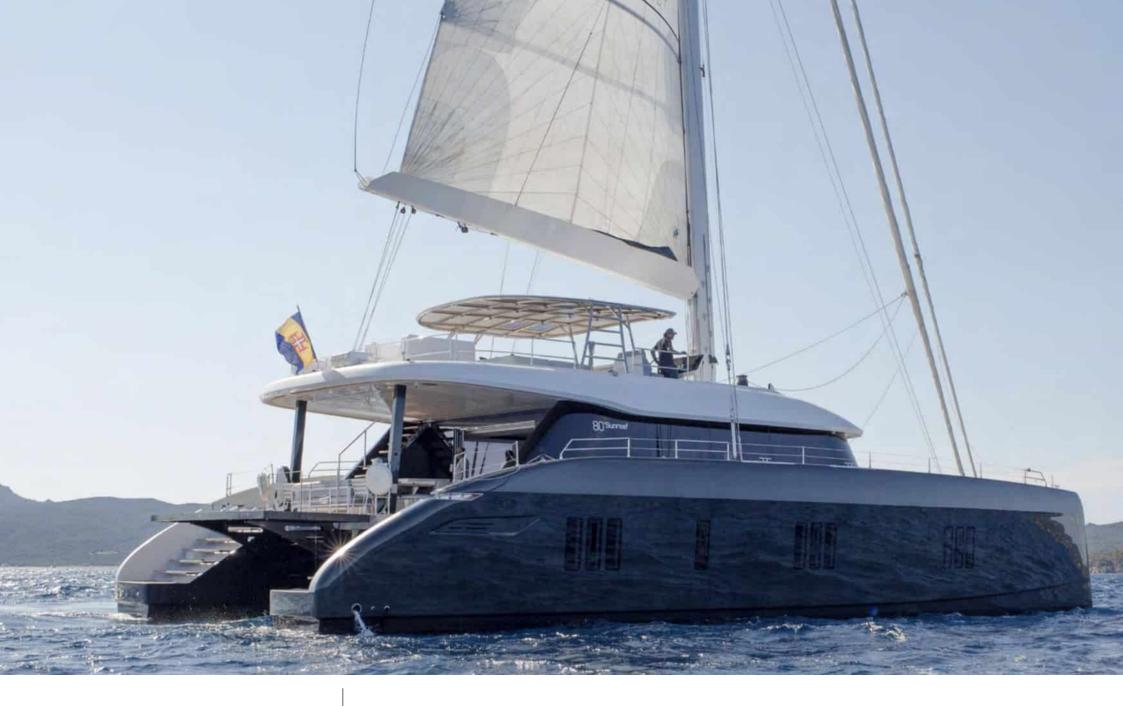

Crew **5** 

Cabins **4** 

GUESTS GUESTS GO

Length **24.00m** 78.74 ft.



#### S/Y ABOVE & BEYOND



# S/Y ABOVE & BEYOND

| <del>الْبْنِينِ</del><br>Fridge        | ©©<br>©::<br>Kitchen | <u>الناتي</u><br>Microwave | آتاریا<br>Shower        | Sunbeds              |
|----------------------------------------|----------------------|----------------------------|-------------------------|----------------------|
| ی<br>پی<br>مرکز او<br>Air Conditioning | TV<br>岡<br>Apple TV  | Donuts                     | ہے۔<br>Fishing Gear     | ہ¢Ω<br>کی<br>Jacuzzi |
| Kayaking                               | Paddle Boards x<br>2 | چچ<br>Seabob x 2           | Snorkeling Gear         | Sound System         |
| Television                             | Tender               | Towable water<br>toys      | (