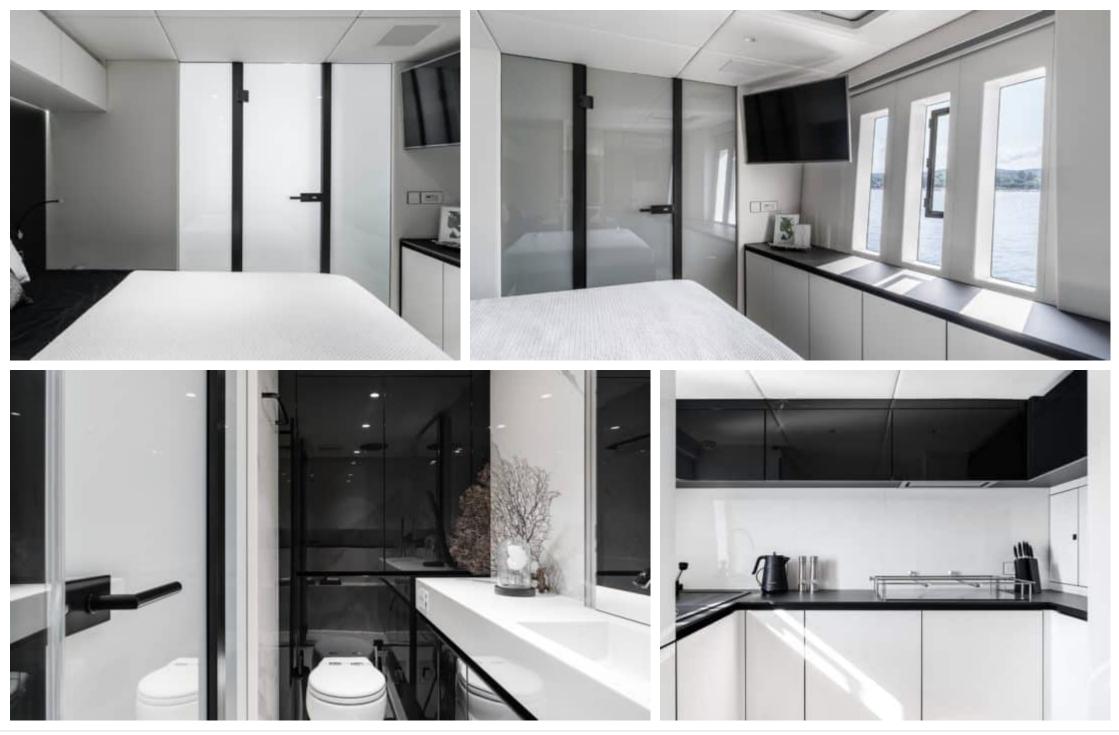

OND

| <del>الْبْنِينِ</del><br>Fridge        | ©©<br>©::<br>Kitchen | <u>الناتي</u><br>Microwave | آتاریا<br>Shower        | Sunbeds              |
|----------------------------------------|----------------------|----------------------------|-------------------------|----------------------|
| ی<br>پی<br>مرکز او<br>Air Conditioning | TV<br>岡<br>Apple TV  | Donuts                     | ہے۔<br>Fishing Gear     | ہ¢Ω<br>کی<br>Jacuzzi |
| Kayaking                               | Paddle Boards x<br>2 | چچ<br>Seabob x 2           | Snorkeling Gear         | Sound System         |
| Television                             | Tender               | Towable water<br>toys      | (B)<br>(B)<br>Wakeboard | Wifi                 |





# EXTERIOR DESIGN

















# **INTERIOR DESIGN**





















# GALLERY LIFESTYLE









# Specifications

| (€) Low rate per 9 167 €                              | er day                               |  |                      | €                                                     | High rate per day<br>12 500 €   |                    |             |
|-------------------------------------------------------|--------------------------------------|--|----------------------|-------------------------------------------------------|---------------------------------|--------------------|-------------|
| Summer lo<br>55 000 €                                 | w rate per week                      |  |                      | €                                                     | Summer high rate<br>75 000 €    | per week           |             |
|