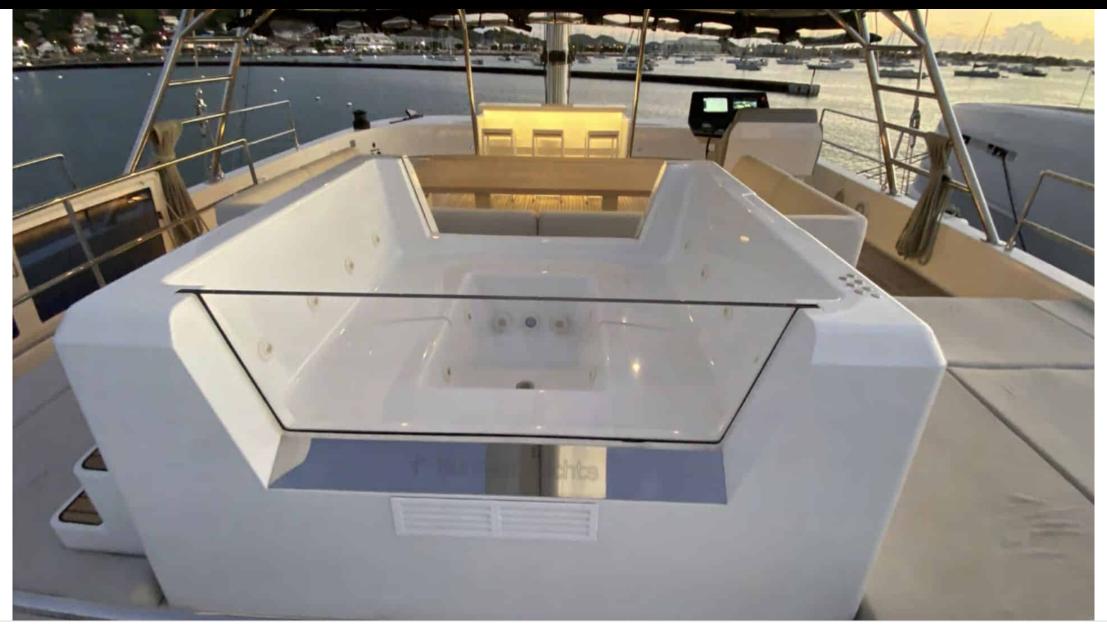

br>Fridge        | ©©<br>©::<br>Kitchen | <u>الناتي</u><br>Microwave | آتاریا<br>Shower        | Sunbeds              |
|----------------------------------------|----------------------|----------------------------|-------------------------|----------------------|
| ی<br>پی<br>مرکز او<br>Air Conditioning | TV<br>岡<br>Apple TV  | Donuts                     | ہے۔<br>Fishing Gear     | ہ¢Ω<br>کی<br>Jacuzzi |
| Kayaking                               | Paddle Boards x<br>2 | چچ<br>Seabob x 2           | Snorkeling Gear         | Sound System         |
| Television                             | Tender               | Towable water<br>toys      | (B)<br>(B)<br>Wakeboard | Wifi                 |





# EXTERIOR DESIGN

















# **INTERIOR DESIGN**





















# GALLERY LIFESTYLE









# Specifications

| (€) Low rate per 9 167 €                              | er day                               |  |                      | €                                                     | High rate per day<br>12 500 €   |                    |             |
|-------------------------------------------------------|--------------------------------------|--|----------------------|-------------------------------------------------------|---------------------------------|--------------------|-------------|
| Summer lo<br>55 000 €                                 | w rate per week                      |  |                      | €                                                     | Summer high rate<br>75 000 €    | per week           |             |
| € Winter low 50 000 €