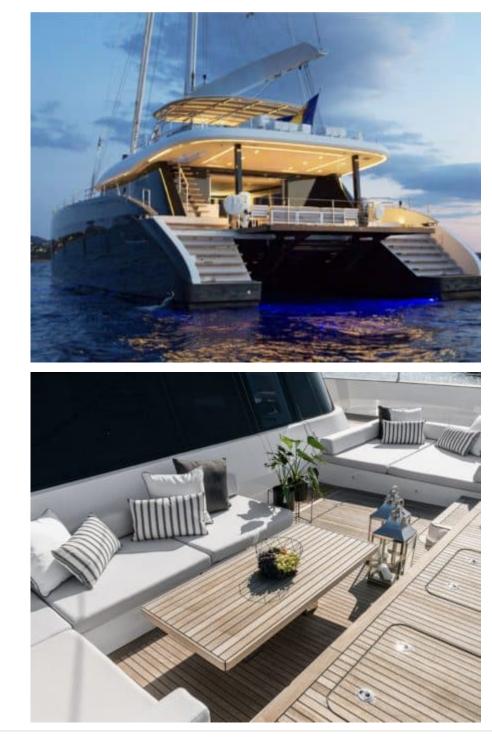

ength **24.00m** 78.74 ft.



#### S/Y ABOVE & BEYOND



# S/Y ABOVE & BEYOND

| <del>الْبْنِينِ</del><br>Fridge        | ©©<br>©::<br>Kitchen | <u>الناتي</u><br>Microwave | آتاریا<br>Shower        | Sunbeds              |
|----------------------------------------|----------------------|----------------------------|-------------------------|----------------------|
| ی<br>پی<br>مرکز او<br>Air Conditioning | TV<br>岡<br>Apple TV  | Donuts                     | ہے۔<br>Fishing Gear     | ہ¢Ω<br>کی<br>Jacuzzi |
| Kayaking                               | Paddle Boards x<br>2 | چچ<br>Seabob x 2           | Snorkeling Gear         | Sound System         |
| Television                             | Tender               | Towable water<br>toys      | (B)<br>(B)<br>Wakeboard | Wifi                 |





# EXTERIOR DESIGN

















# **INTERIOR DESIGN**





















# GALLERY LIFESTYLE









# Specifications

| (€) Low rate per 9 167 €                              | er day                               |  |                      | €                                                     | High rate per day<br>12 500 €   |                    |             |
|-------------------------------------------------------|--------------------------------------|--|----------------------|-------------------------------------------------------|---------------------------------|--------------------|-------------|
| Summer lo<br>55 000 €                                 | w rate per week                      |  |                      | €