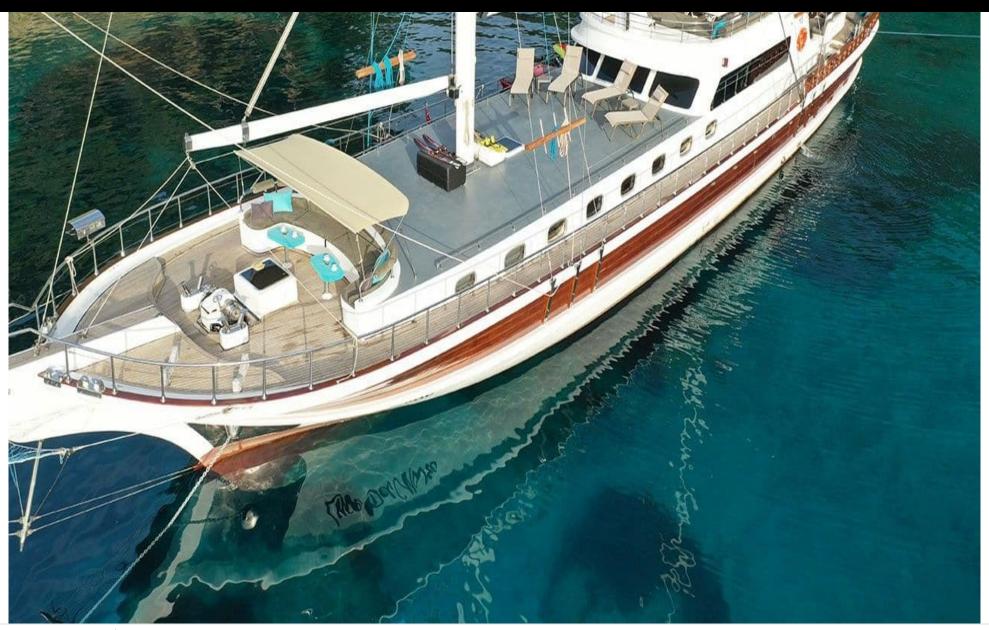

# S/Y LUCE DEL **MARE**





















































## **EXTERIOR DESIGN**































## INTERIOR DESIGN



















Features





## GALLERY LIFESTYLE





















### **Specifications**



Low rate per day

3 500 €



High rate per day

6 475 €



Summer low rate per week

21 000 €



Summer high rate per week

38 850 €



Winter low rate per week

21 000 €



Winter high rate per week

38 850 €



Builder

Fetiye Shipyard



Year built

2013



Year refit

2019



Length

33.95 m



**Guests Cruising** 

12



Cabins

5

Winter Cruising Area(s)

East Mediterranean Turkey

East Mediterranean, Turkey

Summer Cruising Area(s)

East Mediterranean, Greece, Turkey

Crew

Max speed 11 knots Cruising speed 9 knots

Fuel consumption 70 Litres/Hr

Type of cabins

5 (3 x Doubles, 2 x Twin)