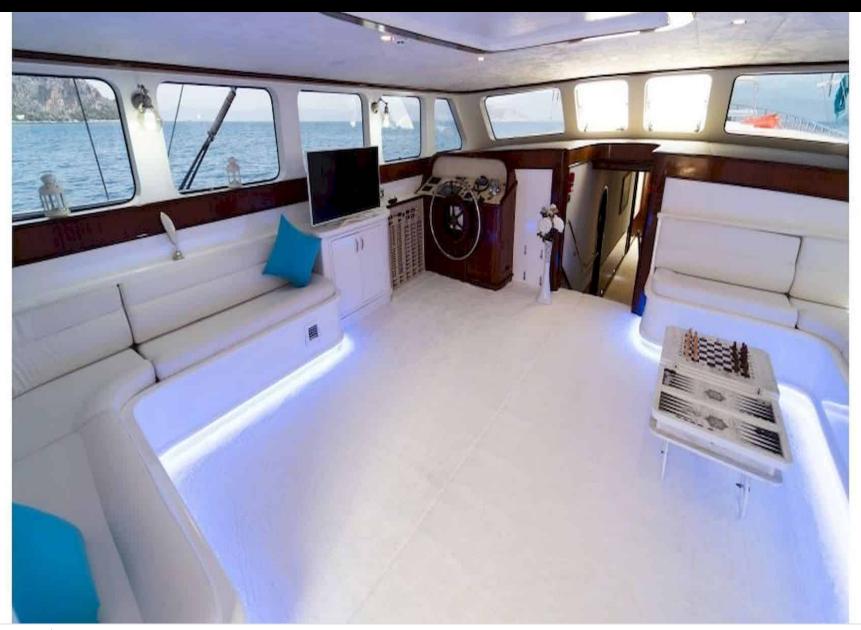

# S/Y LUCE DEL **MARE**





















































## **EXTERIOR DESIGN**































## INTERIOR DESIGN



















Features





## GALLERY LIFESTYLE





















### **Specifications**



Low rate per day

3 500 €



High rate per day

6 475 €



Summer low rate per week

21 000 €



Summer high rate per week

38 850 €



Winter low rate per week

21 000 €



Winter high rate per week

38 850 €



Builder

Fetiye Shipyard



Year built

2013



Year refit

2019



Length

33.95 m



**Guests Cruising** 

12



Cabins

5

Winter Cruising Area(s)

East Mediterranean Turkey

East Mediterranean, Turkey

Summer Cruising Area(s)

East Mediterranean, Greece, Turkey

Crew

Max speed 11 knots Cruising speed 9 knots

Fuel consumption 70 Litres/Hr

Type of cabins

5 (3 x Doubles, 2 x Twin)