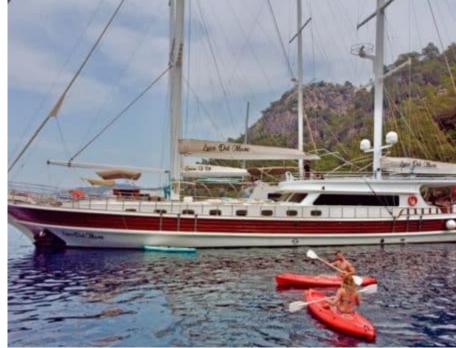

# S/Y LUCE DEL **MARE**





















































## **EXTERIOR DESIGN**































## INTERIOR DESIGN



















Features





## GALLERY LIFESTYLE





















### **Specifications**



Low rate per day

3 500 €



High rate per day

6 475 €



Summer low rate per week

21 000 €



Summer high rate per week

38 850 €



Winter low rate per week

21 000 €



Winter high rate per week

38 850 €



Builder

Fetiye Shipyard



Year built

2013



Year refit

2019



Length

33.95 m



**Guests Cruising** 

12



Cabins

5

Winter Cruising Area(s)

East Mediterranean Turkey

East Mediterranean, Turkey

Summer Cruising Area(s)

East Mediterranean, Greece, Turkey

Crew

Max speed 11 knots Cruising speed 9 knots

Fuel consumption 70 Litres/Hr

Type of cabins

5 (3 x Doubles, 2 x Twin)