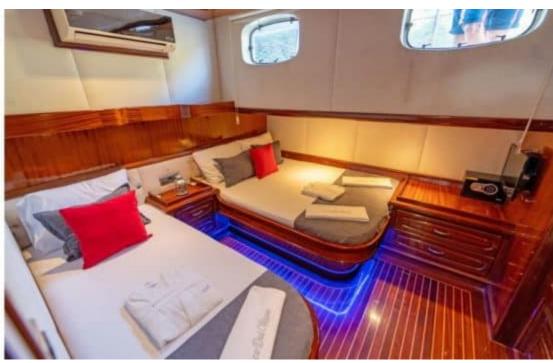

# S/Y LUCE DEL **MARE**





















































## **EXTERIOR DESIGN**































## INTERIOR DESIGN



















Features





## GALLERY LIFESTYLE





















### **Specifications**



Low rate per day

3 500 €



High rate per day

6 475 €



Summer low rate per week

21 000 €



Summer high rate per week

38 850 €



Winter low rate per week

21 000 €



Winter high rate per week

38 850 €



Builder

Fetiye Shipyard



Year built

2013



Year refit

2019



Length

33.95 m



**Guests Cruising** 

12



Cabins

5

Winter Cruising Area(s)

East Mediterranean Turkey

East Mediterranean, Turkey

Summer Cruising Area(s)

East Mediterranean, Greece, Turkey

Crew

Max speed 11 knots Cruising speed 9 knots

Fuel consumption 70 Litres/Hr

Type of cabins

5 (3 x Doubles, 2 x Twin)