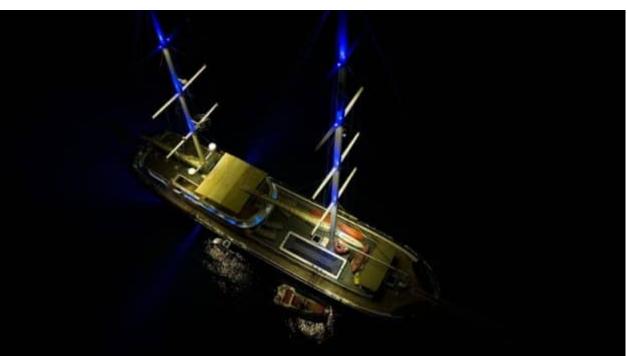

# S/Y LUCE DEL **MARE**





















































## **EXTERIOR DESIGN**































## INTERIOR DESIGN



















Features





## GALLERY LIFESTYLE





















### **Specifications**



Low rate per day

3 500 €



High rate per day

6 475 €



Summer low rate per week

21 000 €



Summer high rate per week

38 850 €



Winter low rate per week

21 000 €



Winter high rate per week

38 850 €



Builder

Fetiye Shipyard



Year built

2013



Year refit

2019



Length

33.95 m



**Guests Cruising** 

12



Cabins

5

Winter Cruising Area(s)

East Mediterranean Turkey

East Mediterranean, Turkey

Summer Cruising Area(s)

East Mediterranean, Greece, Turkey

Crew

Max speed 11 knots Cruising speed 9 knots

Fuel consumption 70 Litres/Hr

Type of cabins

5 (3 x Doubles, 2 x Twin)