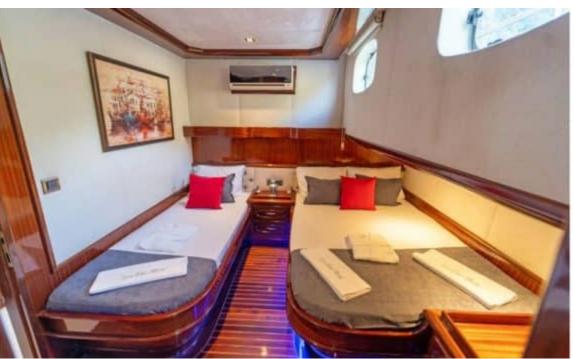

# S/Y LUCE DEL **MARE**





















































## **EXTERIOR DESIGN**































## INTERIOR DESIGN



















Features





## GALLERY LIFESTYLE





















### **Specifications**



Low rate per day

3 500 €



High rate per day

6 475 €



Summer low rate per week

21 000 €



Summer high rate per week

38 850 €



Winter low rate per week

21 000 €



Winter high rate per week

38 850 €



Builder

Fetiye Shipyard



Year built

2013



Year refit

2019



Length

33.95 m



**Guests Cruising** 

12



Cabins

5

Winter Cruising Area(s)

East Mediterranean Turkey

East Mediterranean, Turkey

Summer Cruising Area(s)

East Mediterranean, Greece, Turkey

Crew

Max speed 11 knots Cruising speed 9 knots

Fuel consumption 70 Litres/Hr

Type of cabins

5 (3 x Doubles, 2 x Twin)