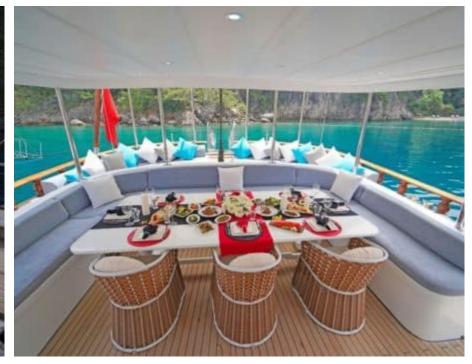

# S/Y LUCE DEL **MARE**





















































## **EXTERIOR DESIGN**































## INTERIOR DESIGN



















Features





## GALLERY LIFESTYLE





















### **Specifications**



Low rate per day

3 500 €



High rate per day

6 475 €



Summer low rate per week

21 000 €



Summer high rate per week

38 850 €



Winter low rate per week

21 000 €



Winter high rate per week

38 850 €



Builder

Fetiye Shipyard



Year built

2013



Year refit

2019



Length

33.95 m



**Guests Cruising** 

12



Cabins

5

Winter Cruising Area(s)

East Mediterranean Turkey

East Mediterranean, Turkey

Summer Cruising Area(s)

East Mediterranean, Greece, Turkey

Crew

Max speed 11 knots Cruising speed 9 knots

Fuel consumption 70 Litres/Hr

Type of cabins

5 (3 x Doubles, 2 x Twin)