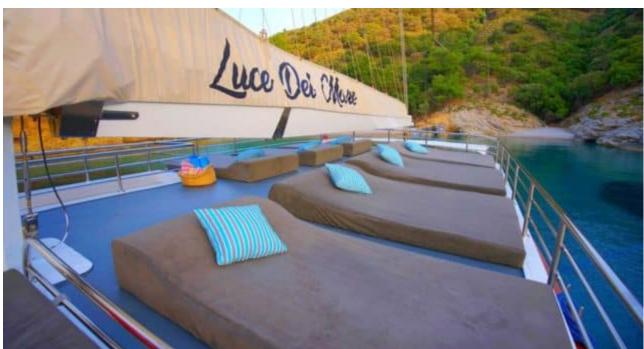

# S/Y LUCE DEL **MARE**





















































## **EXTERIOR DESIGN**































## INTERIOR DESIGN



















Features





## GALLERY LIFESTYLE





















### **Specifications**



Low rate per day

3 500 €



High rate per day

6 475 €



Summer low rate per week

21 000 €



Summer high rate per week

38 850 €



Winter low rate per week

21 000 €



Winter high rate per week

38 850 €



Builder

Fetiye Shipyard



Year built

2013



Year refit

2019



Length

33.95 m



**Guests Cruising** 

12



Cabins

5

Winter Cruising Area(s)

East Mediterranean Turkey

East Mediterranean, Turkey

Summer Cruising Area(s)

East Mediterranean, Greece, Turkey

Crew

Max speed 11 knots Cruising speed 9 knots

Fuel consumption 70 Litres/Hr

Type of cabins

5 (3 x Doubles, 2 x Twin)