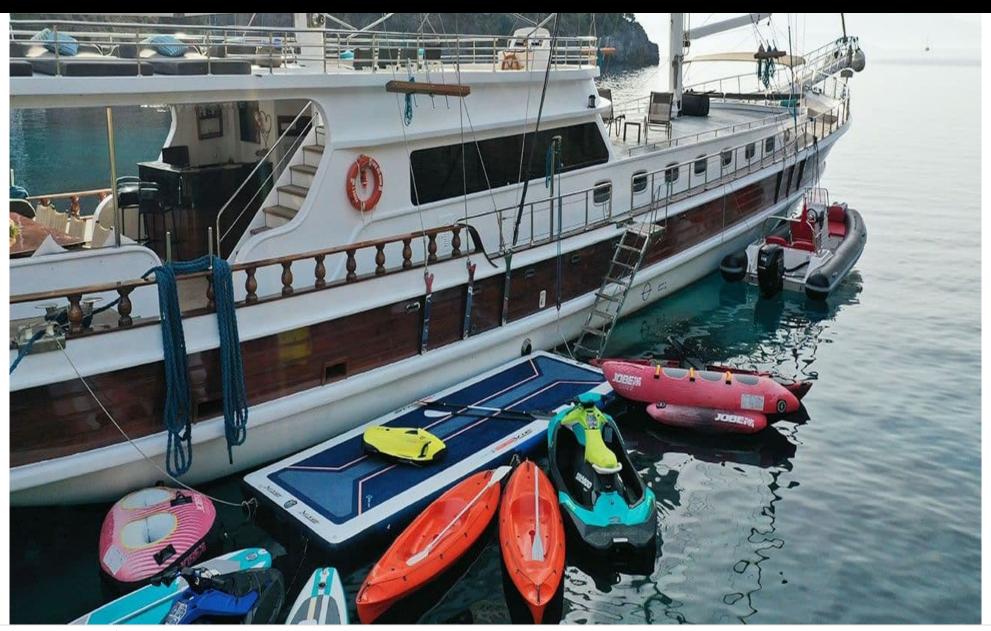

# S/Y LUCE DEL **MARE**





















































## **EXTERIOR DESIGN**































## INTERIOR DESIGN



















Features





## GALLERY LIFESTYLE





















### **Specifications**



Low rate per day

3 500 €



High rate per day

6 475 €



Summer low rate per week

21 000 €



Summer high rate per week

38 850 €



Winter low rate per week

21 000 €



Winter high rate per week

38 850 €



Builder

Fetiye Shipyard



Year built

2013



Year refit

2019



Length

33.95 m



**Guests Cruising** 

12



Cabins

5

Winter Cruising Area(s)

East Mediterranean Turkey

East Mediterranean, Turkey

Summer Cruising Area(s)

East Mediterranean, Greece, Turkey

Crew

Max speed 11 knots Cruising speed 9 knots

Fuel consumption 70 Litres/Hr

Type of cabins

5 (3 x Doubles, 2 x Twin)