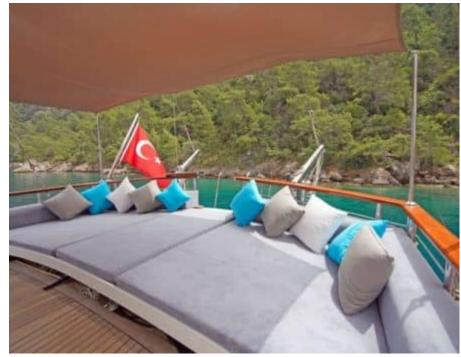

# S/Y LUCE DEL **MARE**





















































## **EXTERIOR DESIGN**































## INTERIOR DESIGN



















Features





## GALLERY LIFESTYLE





















### **Specifications**



Low rate per day

3 500 €



High rate per day

6 475 €



Summer low rate per week

21 000 €



Summer high rate per week

38 850 €



Winter low rate per week

21 000 €



Winter high rate per week

38 850 €



Builder

Fetiye Shipyard



Year built

2013



Year refit

2019



Length

33.95 m



**Guests Cruising** 

12



Cabins

5

Winter Cruising Area(s)

East Mediterranean Turkey

East Mediterranean, Turkey

Summer Cruising Area(s)

East Mediterranean, Greece, Turkey

Crew

Max speed 11 knots Cruising speed 9 knots

Fuel consumption 70 Litres/Hr

Type of cabins

5 (3 x Doubles, 2 x Twin)