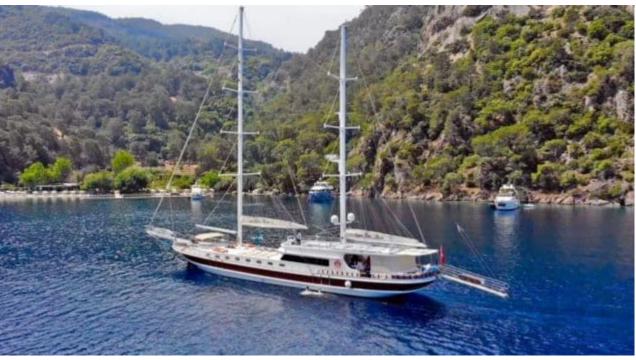

# S/Y LUCE DEL **MARE**





















































## **EXTERIOR DESIGN**































## INTERIOR DESIGN



















Features





## GALLERY LIFESTYLE





















### **Specifications**



Low rate per day

3 500 €



High rate per day

6 475 €



Summer low rate per week

21 000 €



Summer high rate per week

38 850 €



Winter low rate per week

21 000 €



Winter high rate per week

38 850 €



Builder

Fetiye Shipyard



Year built

2013



Year refit

2019



Length

33.95 m



**Guests Cruising** 

12



Cabins

5

Winter Cruising Area(s)

East Mediterranean Turkey

East Mediterranean, Turkey

Summer Cruising Area(s)

East Mediterranean, Greece, Turkey

Crew

Max speed 11 knots Cruising speed 9 knots

Fuel consumption 70 Litres/Hr

Type of cabins

5 (3 x Doubles, 2 x Twin)