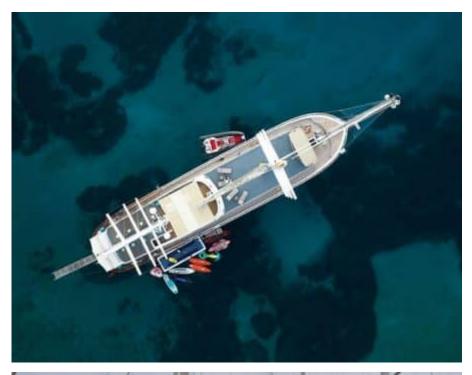

# S/Y LUCE DEL **MARE**





















































## **EXTERIOR DESIGN**































## INTERIOR DESIGN



















Features





## GALLERY LIFESTYLE





















### **Specifications**



Low rate per day

3 500 €



High rate per day

6 475 €



Summer low rate per week

21 000 €



Summer high rate per week

38 850 €



Winter low rate per week

21 000 €



Winter high rate per week

38 850 €



Builder

Fetiye Shipyard



Year built

2013



Year refit

2019



Length

33.95 m



**Guests Cruising** 

12



Cabins

5

Winter Cruising Area(s)

East Mediterranean Turkey

East Mediterranean, Turkey

Summer Cruising Area(s)

East Mediterranean, Greece, Turkey

Crew

Max speed 11 knots Cruising speed 9 knots

Fuel consumption 70 Litres/Hr

Type of cabins

5 (3 x Doubles, 2 x Twin)