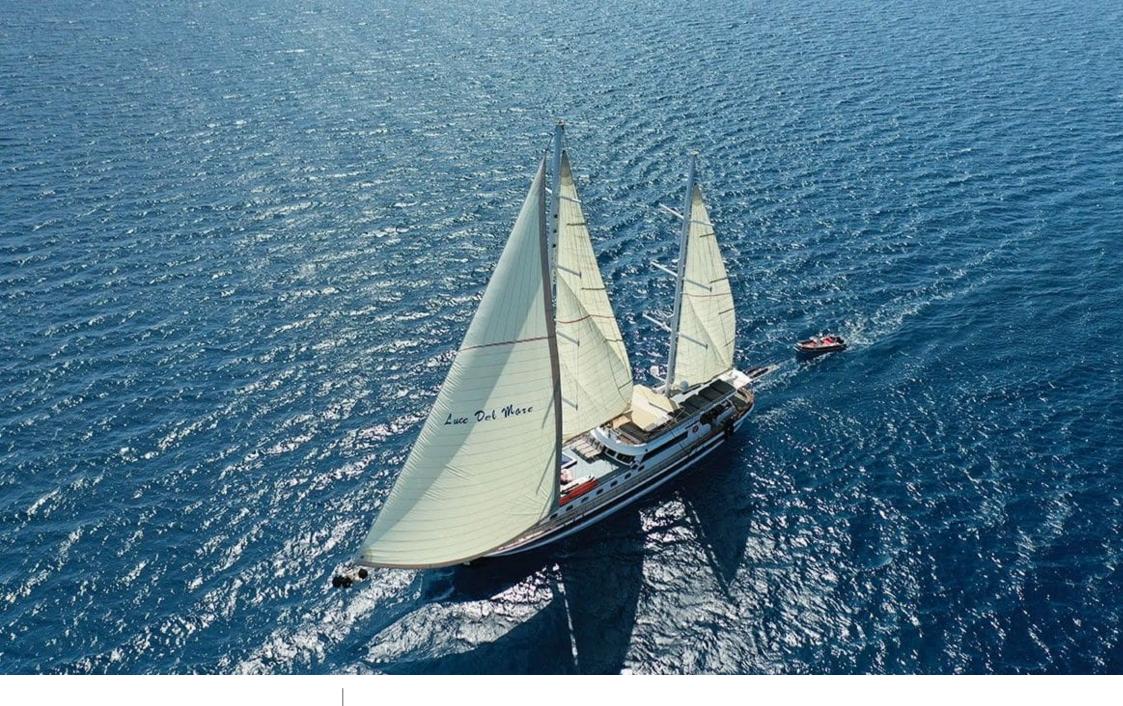

# S/Y LUCE DEL **MARE**





















































## **EXTERIOR DESIGN**































## INTERIOR DESIGN



















Features





## GALLERY LIFESTYLE





















### **Specifications**



Low rate per day

3 500 €



High rate per day

6 475 €



Summer low rate per week

21 000 €



Summer high rate per week

38 850 €



Winter low rate per week

21 000 €



Winter high rate per week

38 850 €



Builder

Fetiye Shipyard



Year built

2013



Year refit

2019



Length

33.95 m



**Guests Cruising** 

12



Cabins

5

Winter Cruising Area(s)

East Mediterranean Turkey

East Mediterranean, Turkey

Summer Cruising Area(s)

East Mediterranean, Greece, Turkey

Crew

Max speed 11 knots Cruising speed 9 knots

Fuel c