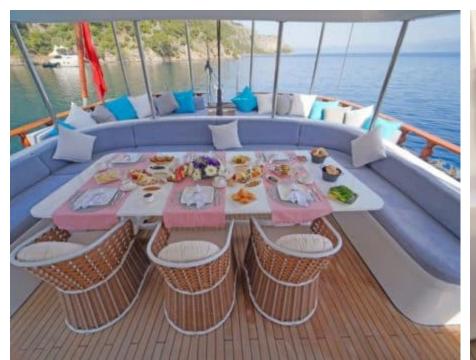

# S/Y LUCE DEL **MARE**





















































## **EXTERIOR DESIGN**































## INTERIOR DESIGN



















Features





## GALLERY LIFESTYLE





















### **Specifications**



Low rate per day

3 500 €



High rate per day

6 475 €



Summer low rate per week

21 000 €



Summer high rate per week

38 850 €



Winter low rate per week

21 000 €



Winter high rate per week

38 850 €



Builder

Fetiye Shipyard



Year built

2013



Year refit

2019



Length

33.95 m



**Guests Cruising** 

12



Cabins

5

Winter Cruising Area(s)

East Mediterranean Turkey

East Mediterranean, Turkey

Summer Cruising Area(s)

East Mediterranean, Greece, Turkey

Crew

Max speed 11 knots Cruising speed 9 knots

Fuel consumption 70 Litres/Hr

Type of cabins

5 (3 x Doubles, 2 x Twin)