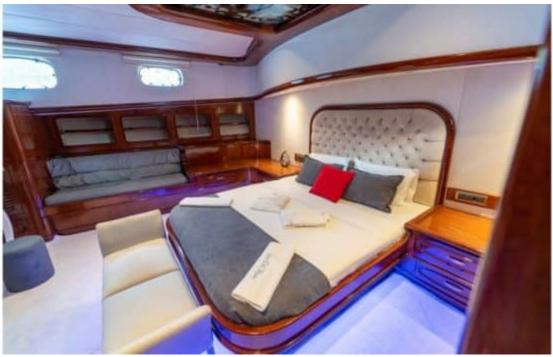

# S/Y LUCE DEL **MARE**





















































## **EXTERIOR DESIGN**































## INTERIOR DESIGN



















Features





## GALLERY LIFESTYLE





















### **Specifications**



Low rate per day

3 500 €



High rate per day

6 475 €



Summer low rate per week

21 000 €



Summer high rate per week

38 850 €



Winter low rate per week

21 000 €



Winter high rate per week

38 850 €



Builder

Fetiye Shipyard



Year built

2013



Year refit

2019



Length

33.95 m



**Guests Cruising** 

12



Cabins

5

Winter Cruising Area(s)

East Mediterranean Turkey

East Mediterranean, Turkey

Summer Cruising Area(s)

East Mediterranean, Greece, Turkey

Crew

Max speed 11 knots Cruising speed 9 knots

Fuel consumption 70 Litres/Hr

Type of cabins

5 (3 x Doubles, 2 x Twin)