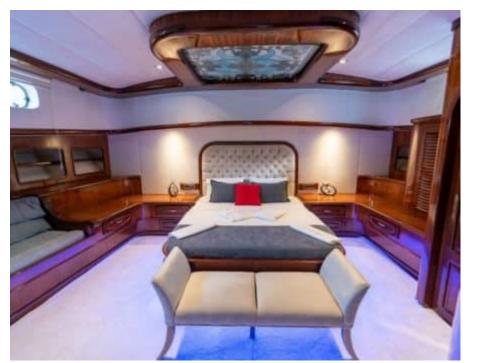

# S/Y LUCE DEL **MARE**





















































## **EXTERIOR DESIGN**































## INTERIOR DESIGN



















Features





## GALLERY LIFESTYLE





















### **Specifications**



Low rate per day

3 500 €



High rate per day

6 475 €



Summer low rate per week

21 000 €



Summer high rate per week

38 850 €



Winter low rate per week

21 000 €



Winter high rate per week

38 850 €



Builder

Fetiye Shipyard



Year built

2013



Year refit

2019



Length

33.95 m



**Guests Cruising** 

12



Cabins

5

Winter Cruising Area(s)

East Mediterranean Turkey

East Mediterranean, Turkey

Summer Cruising Area(s)

East Mediterranean, Greece, Turkey

Crew

Max speed 11 knots Cruising speed 9 knots

Fuel consumption 70 Litres/Hr

Type of cabins

5 (3 x Doubles, 2 x Twin)