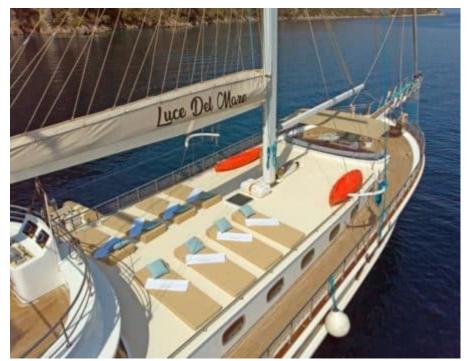

# S/Y LUCE DEL **MARE**





















































## **EXTERIOR DESIGN**































## INTERIOR DESIGN



















Features





## GALLERY LIFESTYLE





















### **Specifications**



Low rate per day

3 500 €



High rate per day

6 475 €



Summer low rate per week

21 000 €



Summer high rate per week

38 850 €



Winter low rate per week

21 000 €



Winter high rate per week

38 850 €



Builder

Fetiye Shipyard



Year built

2013



Year refit

2019



Length

33.95 m



**Guests Cruising** 

12



Cabins

5

Winter Cruising Area(s)

East Mediterranean Turkey

East Mediterranean, Turkey

Summer Cruising Area(s)

East Mediterranean, Greece, Turkey

Crew

Max speed 11 knots Cruising speed 9 knots

Fuel consumption 70 Litres/Hr

Type of cabins

5 (3 x Doubles, 2 x Twin)