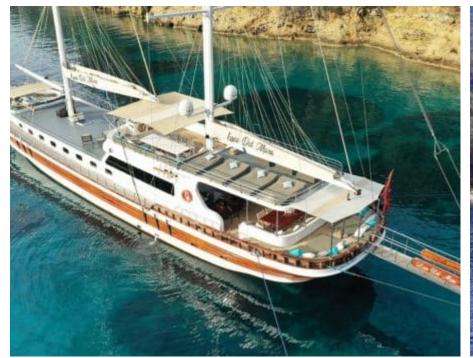

# S/Y LUCE DEL **MARE**





















































## **EXTERIOR DESIGN**































## INTERIOR DESIGN



















Features





## GALLERY LIFESTYLE





















### **Specifications**



Low rate per day

3 500 €



High rate per day

6 475 €



Summer low rate per week

21 000 €



Summer high rate per week

38 850 €



Winter low rate per week

21 000 €



Winter high rate per week

38 850 €



Builder

Fetiye Shipyard



Year built

2013



Year refit

2019



Length

33.95 m



**Guests Cruising** 

12



Cabins

5

Winter Cruising Area(s)

East Mediterranean Turkey

East Mediterranean, Turkey

Summer Cruising Area(s)

East Mediterranean, Greece, Turkey

Crew

Max speed 11 knots Cruising speed 9 knots

Fuel consumption 70 Litres/Hr

Type of cabins

5 (3 x Doubles, 2 x Twin)