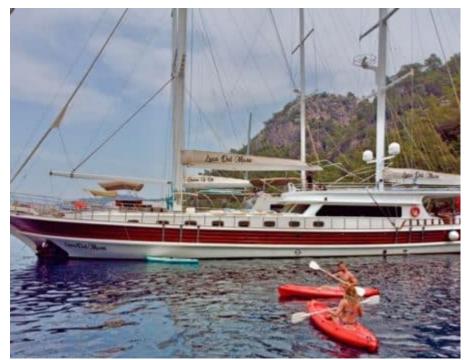

# S/Y LUCE DEL **MARE**





















































## **EXTERIOR DESIGN**































## INTERIOR DESIGN



















Features





## GALLERY LIFESTYLE





















### **Specifications**



Low rate per day

3 500 €



High rate per day

6 475 €



Summer low rate per week

21 000 €



Summer high rate per week

38 850 €



Winter low rate per week

21 000 €



Winter high rate per week

38 850 €



Builder

Fetiye Shipyard



Year built

2013



Year refit

2019



Length

33.95 m



**Guests Cruising** 

12



Cabins

5

Winter Cruising Area(s)

East Mediterranean Turkey

East Mediterranean, Turkey

Summer Cruising Area(s)

East Mediterranean, Greece, Turkey

Crew

Max speed 11 knots Cruising speed 9 knots

Fuel consumption 70 Litres/Hr

Type of cabins

5 (3 x Doubles, 2 x Twin)