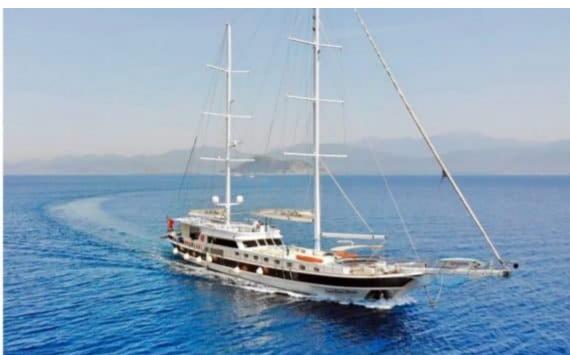

# S/Y LUCE DEL **MARE**





















































## **EXTERIOR DESIGN**































## INTERIOR DESIGN



















Features





## GALLERY LIFESTYLE





















### **Specifications**



Low rate per day

3 500 €



High rate per day

6 475 €



Summer low rate per week

21 000 €



Summer high rate per week

38 850 €



Winter low rate per week

21 000 €



Winter high rate per week

38 850 €



Builder

Fetiye Shipyard



Year built

2013



Year refit

2019



Length

33.95 m



**Guests Cruising** 

12



Cabins

5

Winter Cruising Area(s)

East Mediterranean Turkey

East Mediterranean, Turkey

Summer Cruising Area(s)

East Mediterranean, Greece, Turkey

Crew

Max speed 11 knots Cruising speed 9 knots

Fuel consumption 70 Litres/Hr

Type of cabins

5 (3 x Doubles, 2 x Twin)