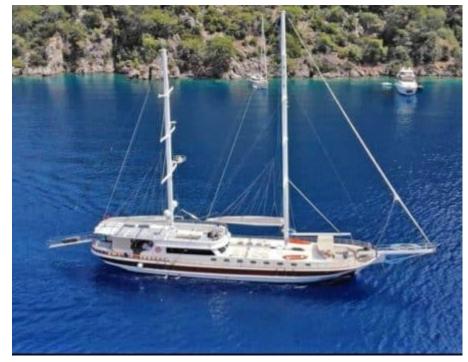

# S/Y LUCE DEL **MARE**





















































## **EXTERIOR DESIGN**































## INTERIOR DESIGN



















Features





## GALLERY LIFESTYLE





















### **Specifications**



Low rate per day

3 500 €



High rate per day

6 475 €



Summer low rate per week

21 000 €



Summer high rate per week

38 850 €



Winter low rate per week

21 000 €



Winter high rate per week

38 850 €



Builder

Fetiye Shipyard



Year built

2013



Year refit

2019



Length

33.95 m



**Guests Cruising** 

12



Cabins

5

Winter Cruising Area(s)

East Mediterranean Turkey

East Mediterranean, Turkey

Summer Cruising Area(s)

East Mediterranean, Greece, Turkey

Crew

Max speed 11 knots Cruising speed 9 knots

Fuel consumption 70 Litres/Hr

Type of cabins

5 (3 x Doubles, 2 x Twin)