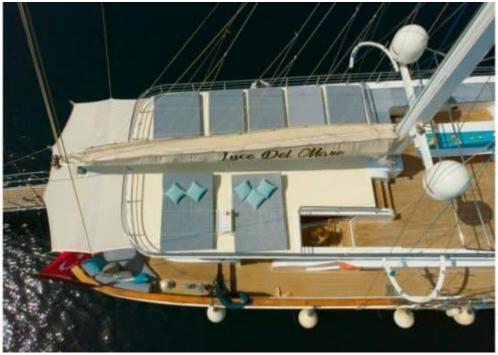

# S/Y LUCE DEL **MARE**





















































## **EXTERIOR DESIGN**































## INTERIOR DESIGN



















Features





## GALLERY LIFESTYLE





















### **Specifications**



Low rate per day

3 500 €



High rate per day

6 475 €



Summer low rate per week

21 000 €



Summer high rate per week

38 850 €



Winter low rate per week

21 000 €



Winter high rate per week

38 850 €



Builder

Fetiye Shipyard



Year built

2013



Year refit

2019



Length

33.95 m



**Guests Cruising** 

12



Cabins

5

Winter Cruising Area(s)

East Mediterranean Turkey

East Mediterranean, Turkey

Summer Cruising Area(s)

East Mediterranean, Greece, Turkey

Crew

Max speed 11 knots Cruising speed 9 knots

Fuel consumption 70 Litres/Hr

Type of cabins

5 (3 x Doubles, 2 x Twin)