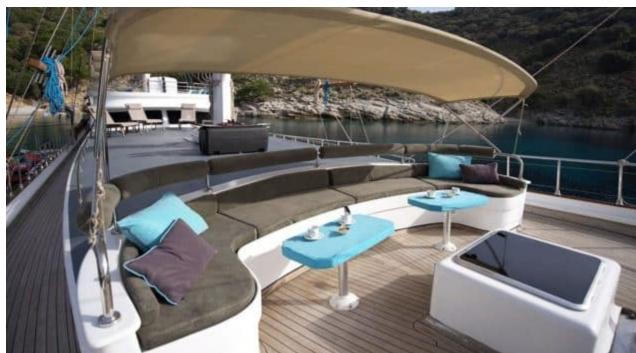

# S/Y LUCE DEL **MARE**





















































## **EXTERIOR DESIGN**































## INTERIOR DESIGN



















Features





## GALLERY LIFESTYLE





















### **Specifications**



Low rate per day

3 500 €



High rate per day

6 475 €



Summer low rate per week

21 000 €



Summer high rate per week

38 850 €



Winter low rate per week

21 000 €



Winter high rate per week

38 850 €



Builder

Fetiye Shipyard



Year built

2013



Year refit

2019



Length

33.95 m



**Guests Cruising** 

12



Cabins

5

Winter Cruising Area(s)

East Mediterranean Turkey

East Mediterranean, Turkey

Summer Cruising Area(s)

East Mediterranean, Greece, Turkey

Crew

Max speed 11 knots Cruising speed 9 knots

Fuel consumption 70 Litres/Hr

Type of cabins

5 (3 x Doubles, 2 x Twin)