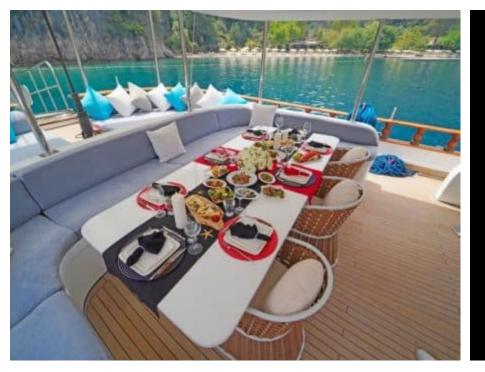

# S/Y LUCE DEL **MARE**





















































## **EXTERIOR DESIGN**































## INTERIOR DESIGN



















Features





## GALLERY LIFESTYLE





















### **Specifications**



Low rate per day

3 500 €



High rate per day

6 475 €



Summer low rate per week

21 000 €



Summer high rate per week

38 850 €



Winter low rate per week

21 000 €



Winter high rate per week

38 850 €



Builder

Fetiye Shipyard



Year built

2013



Year refit

2019



Length

33.95 m



**Guests Cruising** 

12



Cabins

5

Winter Cruising Area(s)

East Mediterranean Turkey

East Mediterranean, Turkey

Summer Cruising Area(s)

East Mediterranean, Greece, Turkey

Crew

Max speed 11 knots Cruising speed 9 knots

Fuel consumption 70 Litres/Hr

Type of cabins

5 (3 x Doubles, 2 x Twin)