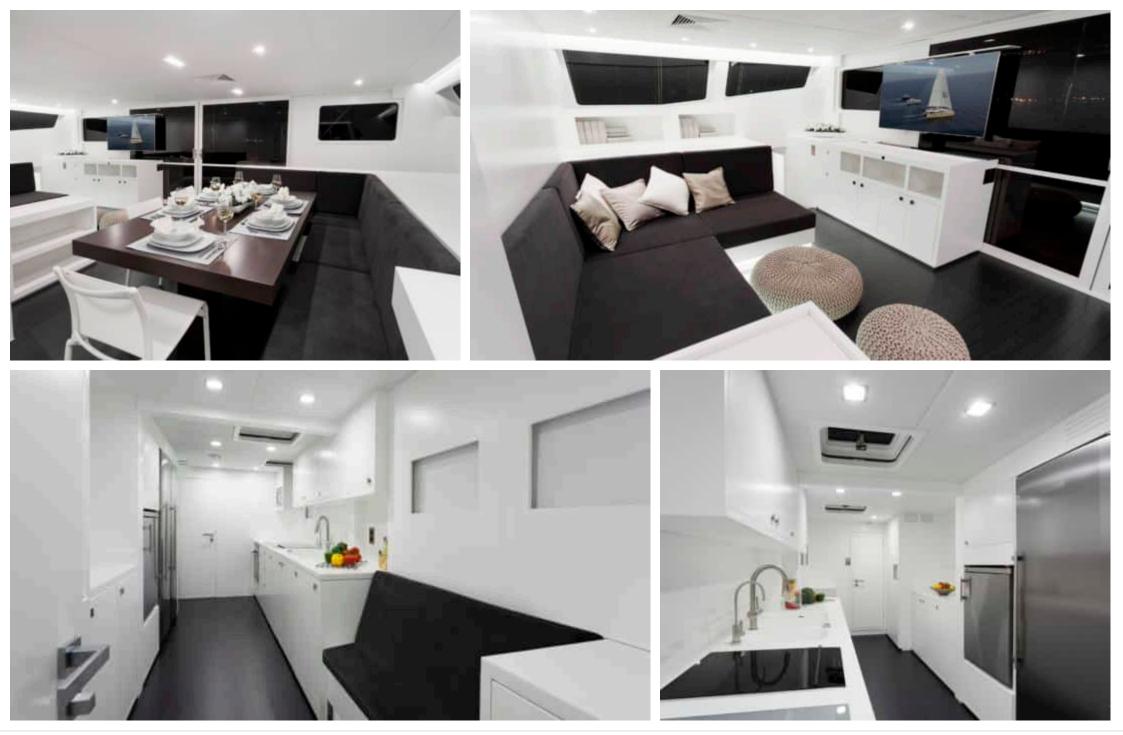

S/Y LEVANTE

Length **24m** 78.74 *ft.* 

n 78.74 000

Guests

Cabins **4**  Crew **4** 

÷

r fai



#### S/Y LEVANTE











# EXTERIOR DESIGN





Interior design Exterior design Gallery lifestyle Specifications Features

















## INTERIOR DESIGN





















## GALLERY LIFESTYLE









#### Specifications

| Summer low rate per week<br>\$ 59 000                  |                                       |  |  |                        | \$                                                     | Summer high rate per week<br>\$ 59 000 |         |                    |             |
|--------------------------------------------------------|---------------------------------------|--|--|------------------------|--------------------------------------------------------|----------------------------------------|---------|--------------------|-------------|
| \$                                                     | Winter low rate per week<br>\$ 59 000 |  |  |                        | \$                                                     |