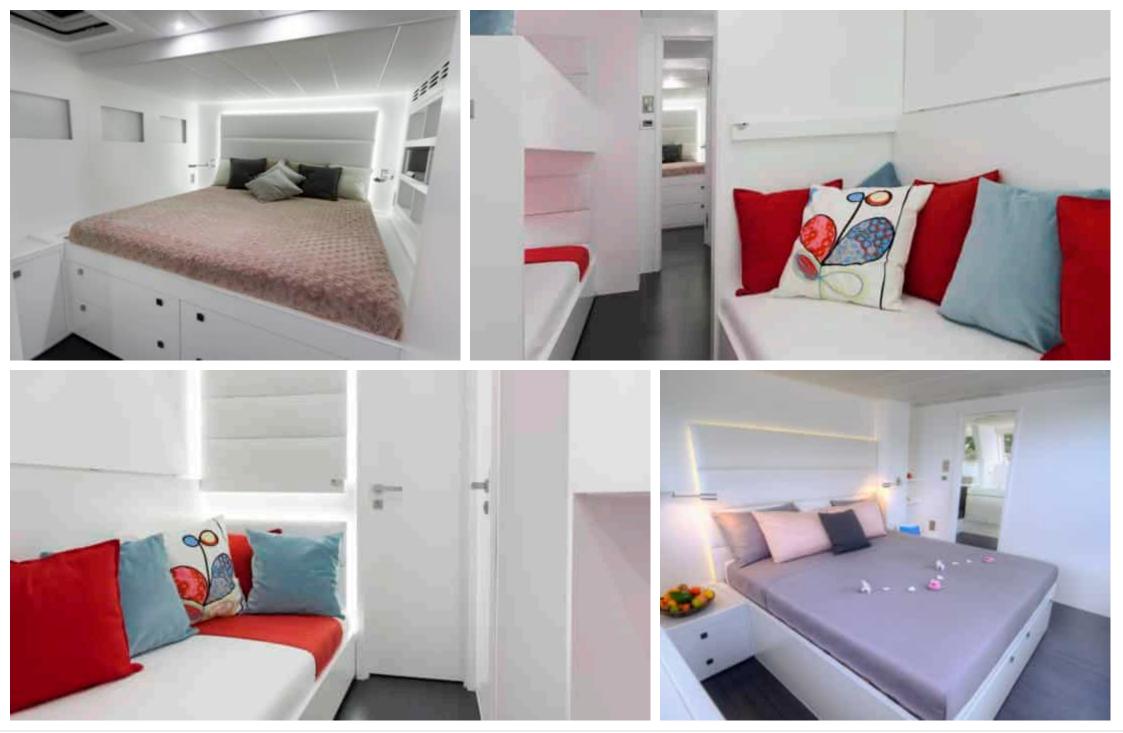

S/Y LEVANTE

Length **24m** 78.74 *ft.* 

n 78.74 000

Guests

Cabins **4**  Crew **4** 

÷

r fai



#### S/Y LEVANTE











# EXTERIOR DESIGN





Interior design Exterior design Gallery lifestyle Specifications Features

















## INTERIOR DESIGN





















## GALLERY LIFESTYLE









#### Specifications

| Summer low rate per week<br>\$ 59 000                  |                                       |  |  |                        | \$                                                     | Summer high rate per week<br>\$ 59 000 |         |                    |             |
|--------------------------------------------------------|---------------------------------------|--|--|------------------------|--------------------------------------------------------|----------------------------------------|---------|--------------------|-------------|
| \$                                                     | Winter low rate per week<br>\$ 59 000 |  |  |                        | \$                                                     | Winter h