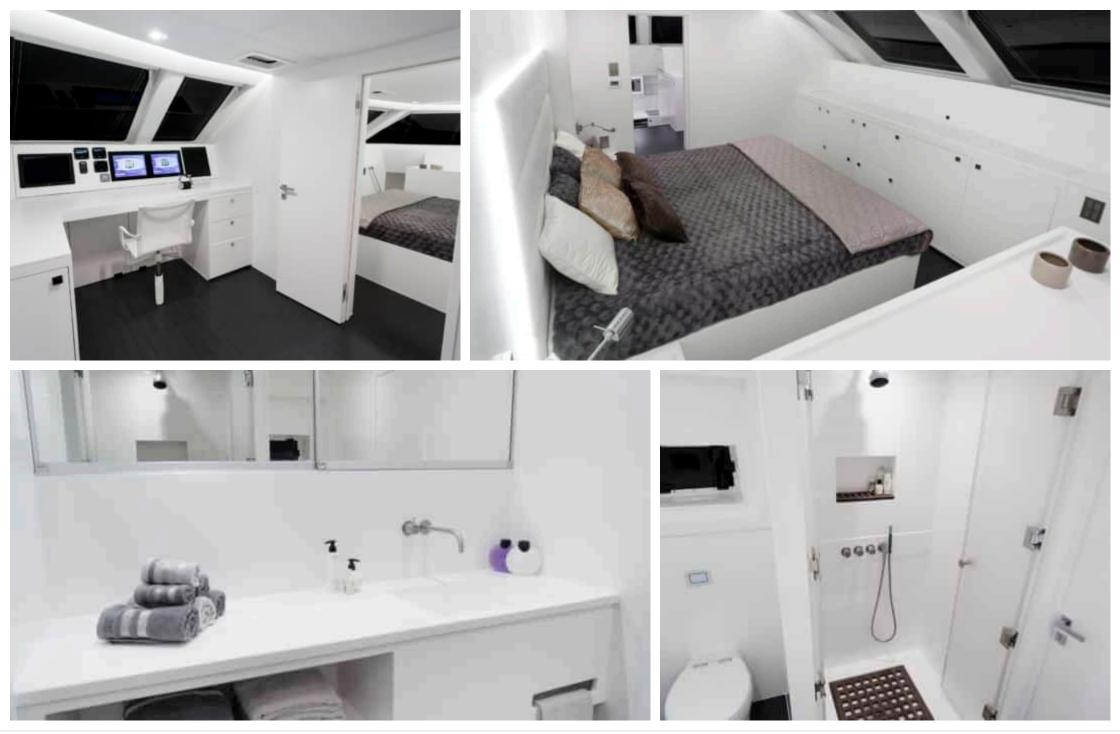

S/Y LEVANTE

Length **24m** 78.74 *ft.* 

n 78.74 000

Guests

Cabins **4**  Crew **4** 

÷

r fai



#### S/Y LEVANTE











# EXTERIOR DESIGN





Interior design Exterior design Gallery lifestyle Specifications Features

















## INTERIOR DESIGN





















## GALLERY LIFESTYLE









#### Specifications

| Summer low rate per week<br>\$ 59 000                  |                                       |  |  |                        | \$                                                     | Summer high rate per week<br>\$ 59 000 |         |                    |             |
|--------------------------------------------------------|---------------------------------------|--|--|------------------------|--------------------------------------------------------|----------------------------------------|---------|--------------------|-------------|
| \$                                                     | Winter low rate per week<br>\$ 59 000 |  |  |                        | \$                                                     | Wint