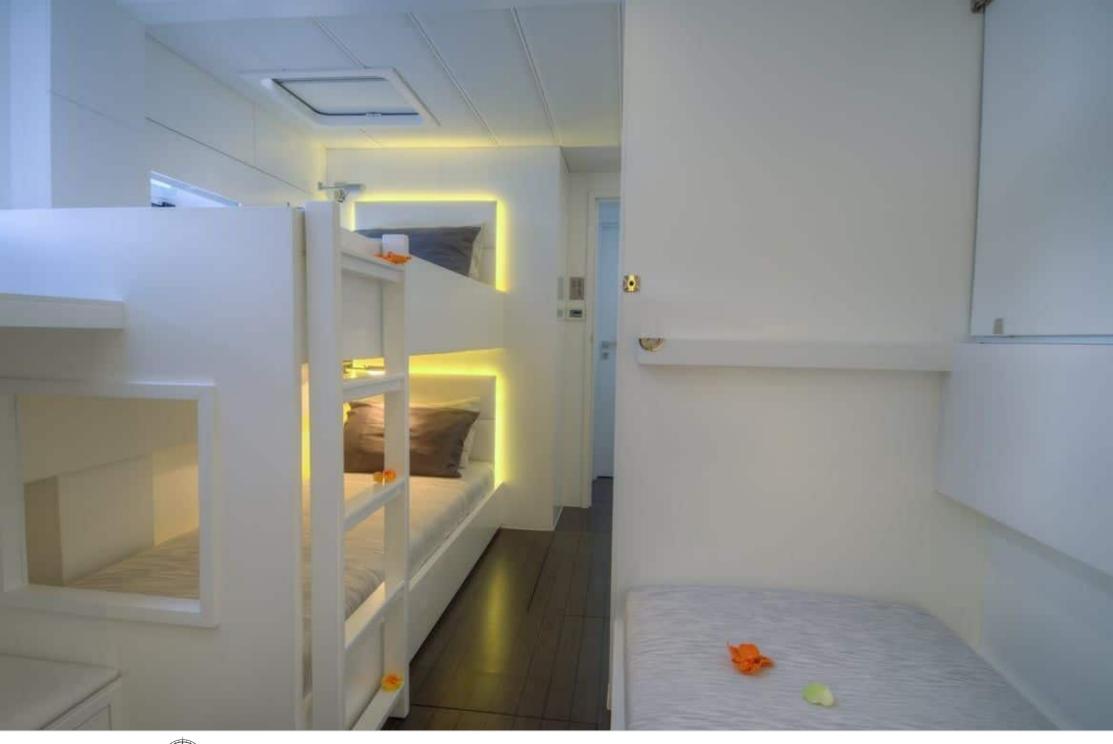

S/Y LEVANTE

Length **24m** 78.74 *ft.* 

n 78.74 000

Guests

Cabins **4**  Crew **4** 

÷

r fai



#### S/Y LEVANTE











# EXTERIOR DESIGN





Interior design Exterior design Gallery lifestyle Specifications Features

















## INTERIOR DESIGN





















## GALLERY LIFESTYLE









#### Specifications

| Summer low rate per week<br>\$ 59 000                  |                                       |  |  |                        | \$                                                     | Summer high rate per week<br>\$ 59 000 |         |                    |             |
|--------------------------------------------------------|---------------------------------------|--|--|------------------------|--------------------------------------------------------|----------------------------------------|---------|--------------------|-------------|
| \$                                                     | Winter low rate per week<br>\$ 59 000 |  |  |                        | \$                                                     | Winter high