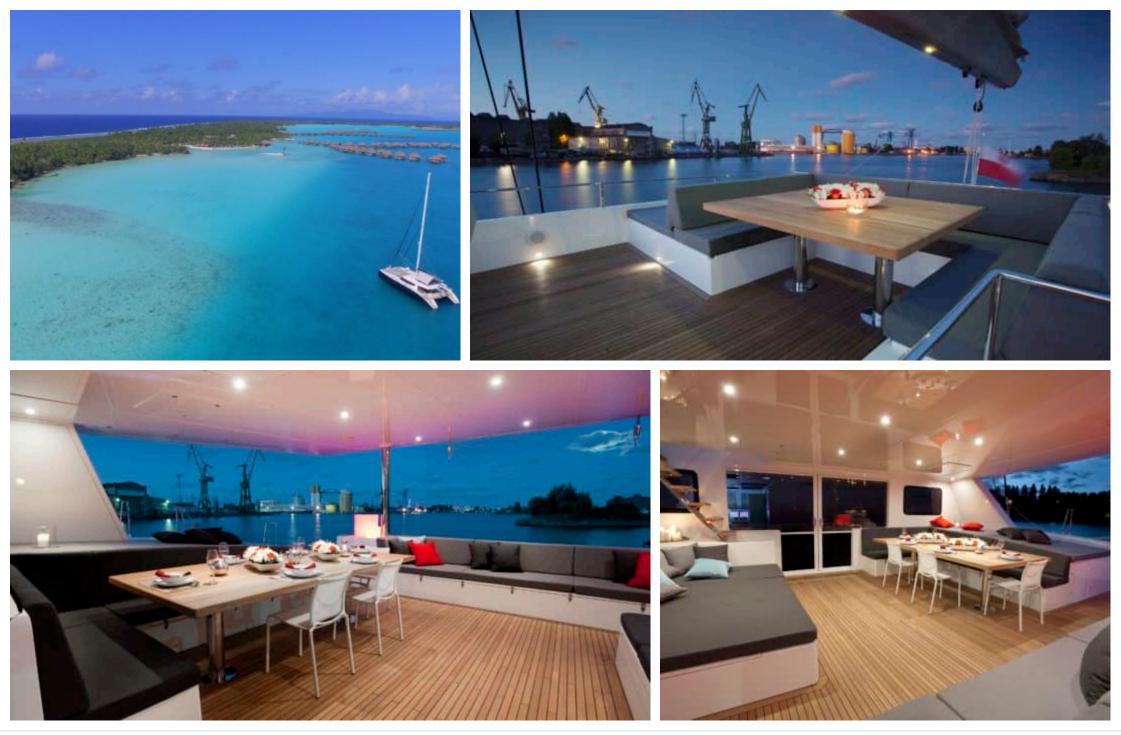

S/Y LEVANTE

Length **24m** 78.74 *ft.* 

n 78.74 000

Guests

Cabins **4**  Crew **4** 

÷

r fai



#### S/Y LEVANTE











# EXTERIOR DESIGN





Interior design Exterior design Gallery lifestyle Specifications Features

















## INTERIOR DESIGN





















## GALLERY LIFESTYLE









#### Specifications

| Summer low rate per week<br>\$ 59 000                  |                                       |  |  |                        | \$                                                     | Summer high rate per week<br>\$ 59 000 |         |                    |             |
|--------------------------------------------------------|---------------------------------------|--|--|------------------------|--------------------------------------------------------|----------------------------------------|---------|--------------------|-------------|
| \$                                                     | Winter low rate per week<br>\$ 59 000 |  |  |                        | \$