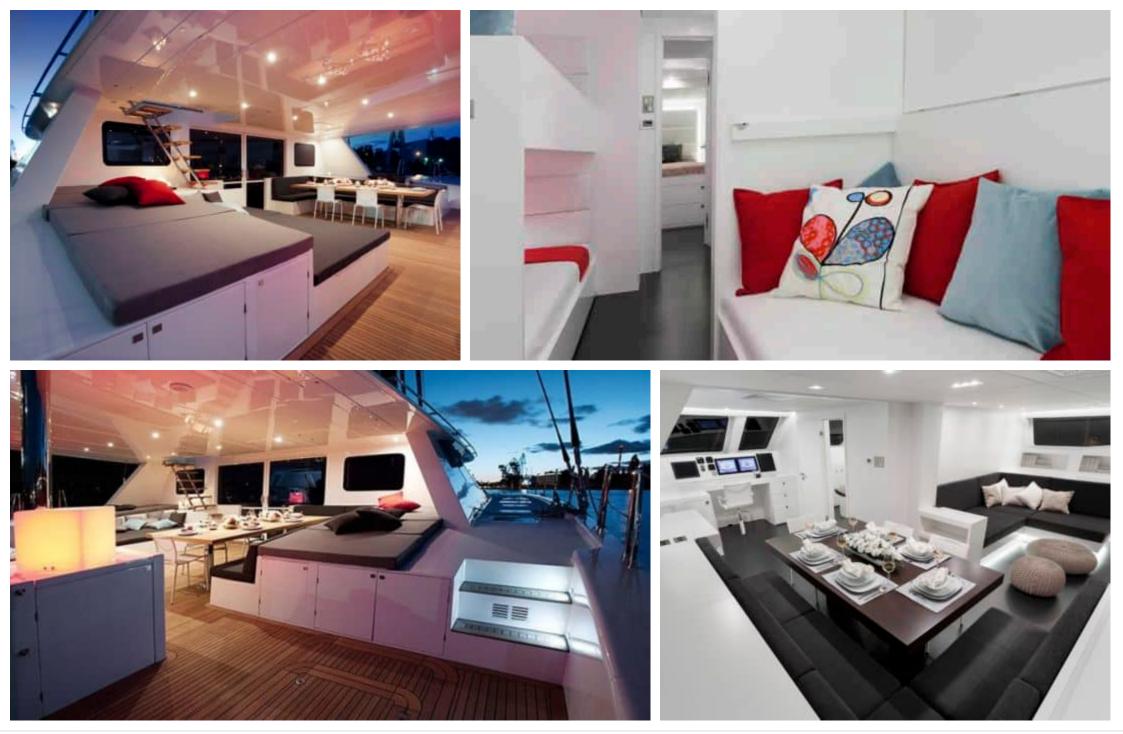

S/Y LEVANTE

Length **24m** 78.74 *ft.* 

n 78.74 000

Guests

Cabins **4**  Crew **4** 

÷

r fai



#### S/Y LEVANTE











# EXTERIOR DESIGN





Interior design Exterior design Gallery lifestyle Specifications Features

















## INTERIOR DESIGN





















## GALLERY LIFESTYLE









#### Specifications

| Summer low rate per week<br>\$ 59 000                  |                                       |  |  |                        | \$                                                     | Summer high rate per week<br>\$ 59 000 |         |                    |             |
|--------------------------------------------------------|---------------------------------------|--|--|------------------------|--------------------------------------------------------|----------------------------------------|---------|--------------------|-------------|
| \$                                                     | Winter low rate per week<br>\$ 59 000 |  |  |                        | \$                                                     | Winter high rate per week<br>\$ 59 000 |