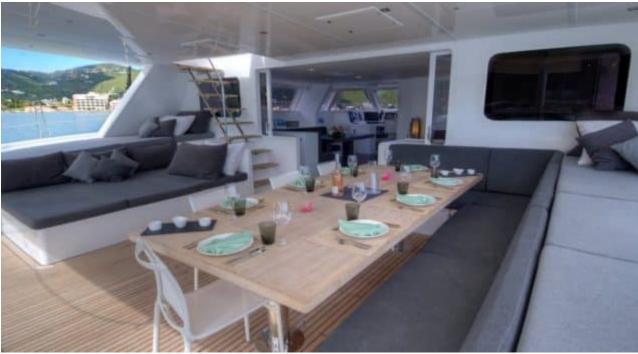

S/Y LEVANTE

Length **24m** 78.74 *ft.* 

n 78.74 000

Guests

Cabins **4**  Crew **4** 

÷

r fai



#### S/Y LEVANTE











# EXTERIOR DESIGN





Interior design Exterior design Gallery lifestyle Specifications Features

















## INTERIOR DESIGN





















## GALLERY LIFESTYLE









#### Specifications

| Summer low rate per week<br>\$ 59 000                  |                                       |  |  |                        | \$                                                     | Summer high rate per week<br>\$ 59 000 |         |                    |             |
|--------------------------------------------------------|---------------------------------------|--|--|------------------------|--------------------------------------------------------|----------------------------------------|---------|--------------------|-------------|
| \$                                                     | Winter low rate per week<br>\$ 59 000 |  |  |                        | \$