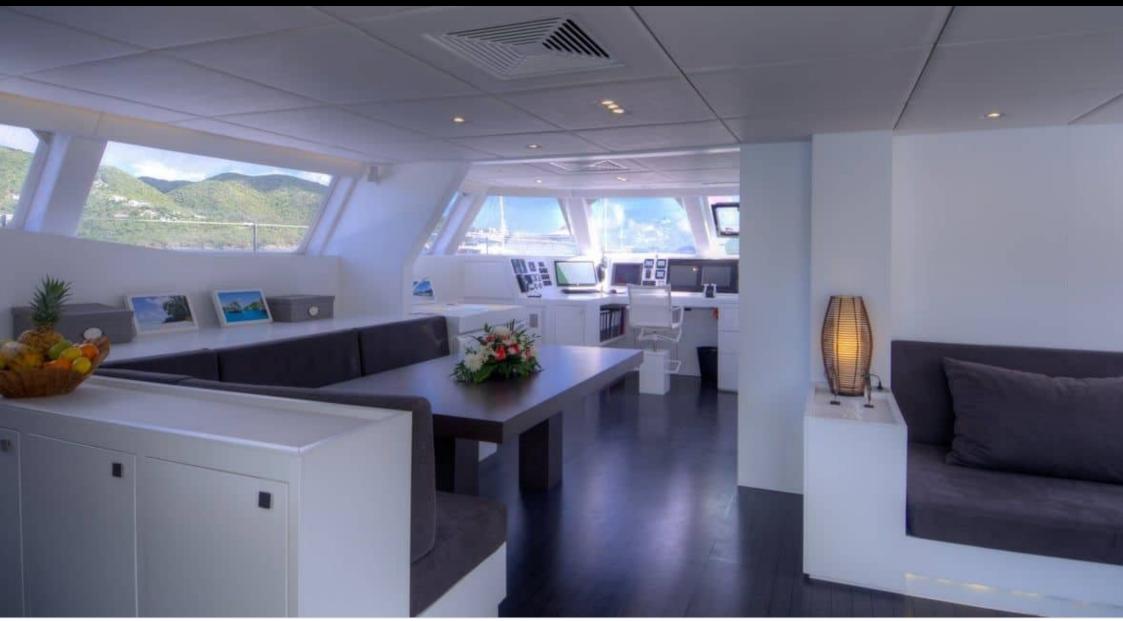

S/Y LEVANTE

Length **24m** 78.74 *ft.* 

n 78.74 000

Guests

Cabins **4**  Crew **4** 

÷

r fai



#### S/Y LEVANTE











# EXTERIOR DESIGN





Interior design Exterior design Gallery lifestyle Specifications Features

















## INTERIOR DESIGN





















## GALLERY LIFESTYLE









#### Specifications

| Summer low rate per week<br>\$ 59 000                  |                                       |  |  |                        | \$                                                     | Summer high rate per week<br>\$ 59 000 |         |                    |             |
|--------------------------------------------------------|---------------------------------------|--|--|------------------------|--------------------------------------------------------|----------------------------------------|---------|--------------------|-------------|
| \$                                                     | Winter low rate per week<br>\$ 59 000 |  |  |                        | \$