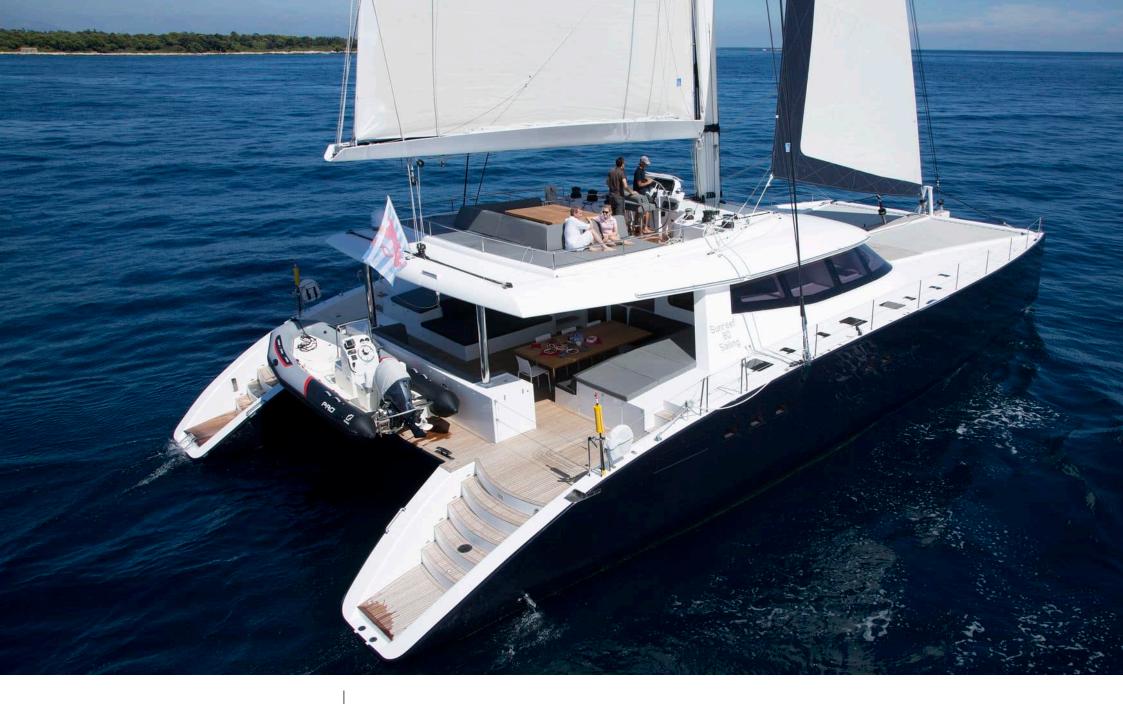

S/Y LEVANTE

Length **24m** 78.74 *ft.* 

n 78.74 000

Guests

Cabins **4**  Crew **4** 

÷

r fai

#### S/Y LEVANTE