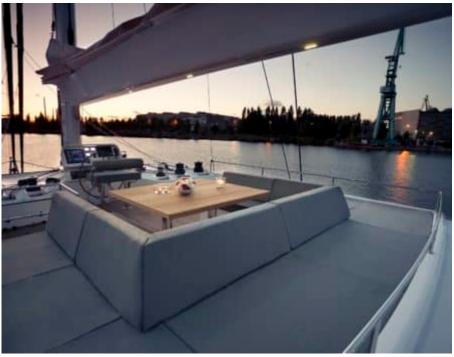

S/Y LEVANTE

Length **24m** 78.74 *ft.* 

n 78.74 000

Guests

Cabins **4**  Crew **4** 

÷

r fai



#### S/Y LEVANTE











# EXTERIOR DESIGN





Interior design Exterior design Gallery lifestyle Specifications Features

















## INTERIOR DESIGN





















## GALLERY LIFESTYLE









#### Specifications

| Summer low rate per week<br>\$ 59 000                  |                                       |  |  |                        | \$                                                     | Summer high rate per week<br>\$ 59 000 |         |                    |             |
|--------------------------------------------------------|---------------------------------------|--|--|------------------------|--------------------------------------------------------|----------------------------------------|---------|--------------------|-------------|
| \$