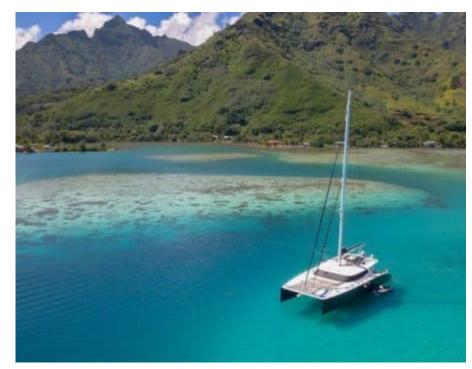

S/Y LEVANTE

Length **24m** 78.74 *ft.* 

n 78.74 000

Guests

Cabins **4**  Crew **4** 

÷

r fai



#### S/Y LEVANTE











# EXTERIOR DESIGN





Interior design Exterior design Gallery lifestyle Specifications Features

















## INTERIOR DESIGN





















## GALLERY LIFESTYLE









#### Specifications

| Summer low rate per week<br>\$ 59 000                  |                                       |  |  |                        | \$                                                     | Summer high rate per week<br>\$ 59 000 |         |                    |             |
|--------------------------------------------------------|---------------------------------------|--|--|------------------------|--------------------------------------------------------|----------------------------------------|---------|--------------------|-------------|
| \$