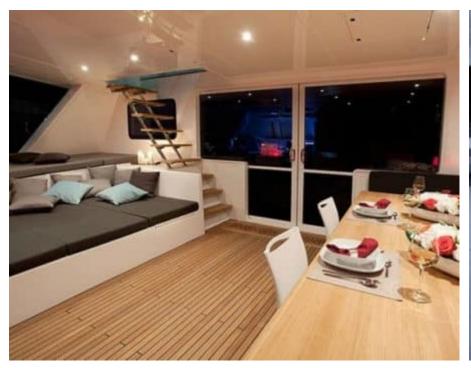

S/Y LEVANTE

Length **24m** 78.74 *ft.* 

n 78.74 000

Guests

Cabins **4**  Crew **4** 

÷

r fai



#### S/Y LEVANTE











# EXTERIOR DESIGN





Interior design Exterior design Gallery lifestyle Specifications Features

















## INTERIOR DESIGN





















## GALLERY LIFESTYLE









#### Specifications

| Summer low rate per week<br>\$ 59 000                  |                                       |  |  |                        | \$                                                     | Summer high rate per week<br>\$ 59 000 |         |                    |             |
|--------------------------------------------------------|---------------------------------------|--|--|------------------------|--------------------------------------------------------|----------------------------------------|---------|--------------------|-------------|
| \$                                                     | Winter low rate per week<br>\$ 59 000 |  |  |                        | \$