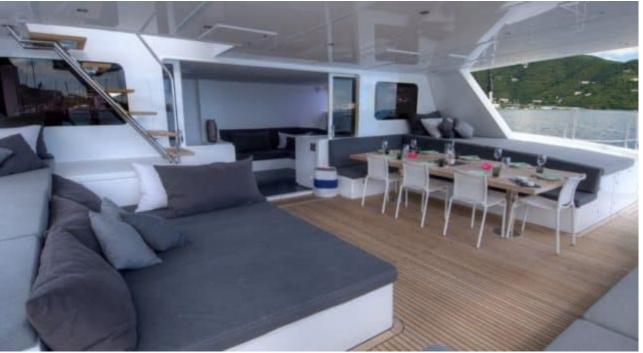

S/Y LEVANTE

Length **24m** 78.74 *ft.* 

n 78.74 000

Guests

Cabins **4**  Crew **4** 

÷

r fai



#### S/Y LEVANTE











# EXTERIOR DESIGN





Interior design Exterior design Gallery lifestyle Specifications Features

















## INTERIOR DESIGN





















## GALLERY LIFESTYLE









#### Specifications

| Summer low rate per week<br>\$ 59 000                  |                                       |  |  |                        | \$                                                     | Summer high rate per week<br>\$ 59 000 |         |                    |             |
|--------------------------------------------------------|---------------------------------------|--|--|------------------------|--------------------------------------------------------|----------------------------------------|---------|--------------------|-------------|
| \$                                                     | Winter low rate per week<br>\$ 59 000 |  |  |                        | \$