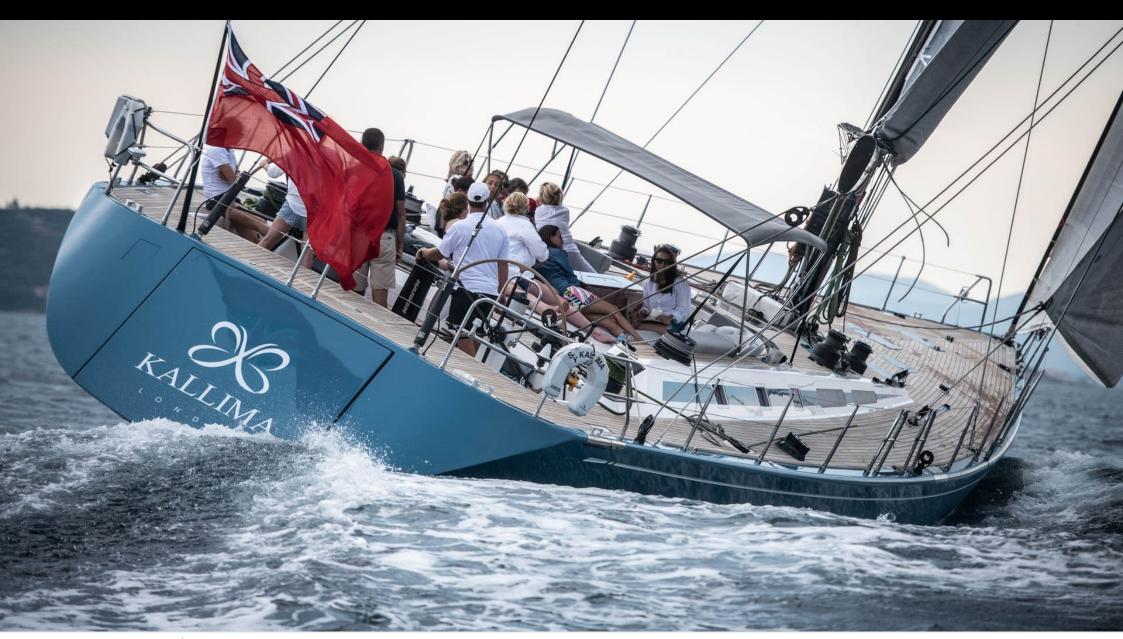

#### S/Y KALLIMA

Air Conditioning Donuts

(ED) (ED) Wakeboard

#### Specifications

Summer low rate per week 34 000 €

Summer high rate per week

36 000 €

Winter low rate per week 34 000 €

Winter high rate per week 36 000 €

Builder Swan

Year built 2001

Year refit 2022

Length 24.9 m

Guests Cruising

Cabins

Winter Cruising Area(s)

French Riviera, West Mediterranean

Summer Cruising Area(s)

Corsica - Sardinia, French Riviera, Italy & Sicily, West Mediterranean

Crew

Max speed 26 knots

Cruising speed 10 knots

Fuel consumption 25 Litres/Hr

Type of cabins

3 (2 x Double, 1 x Twin)