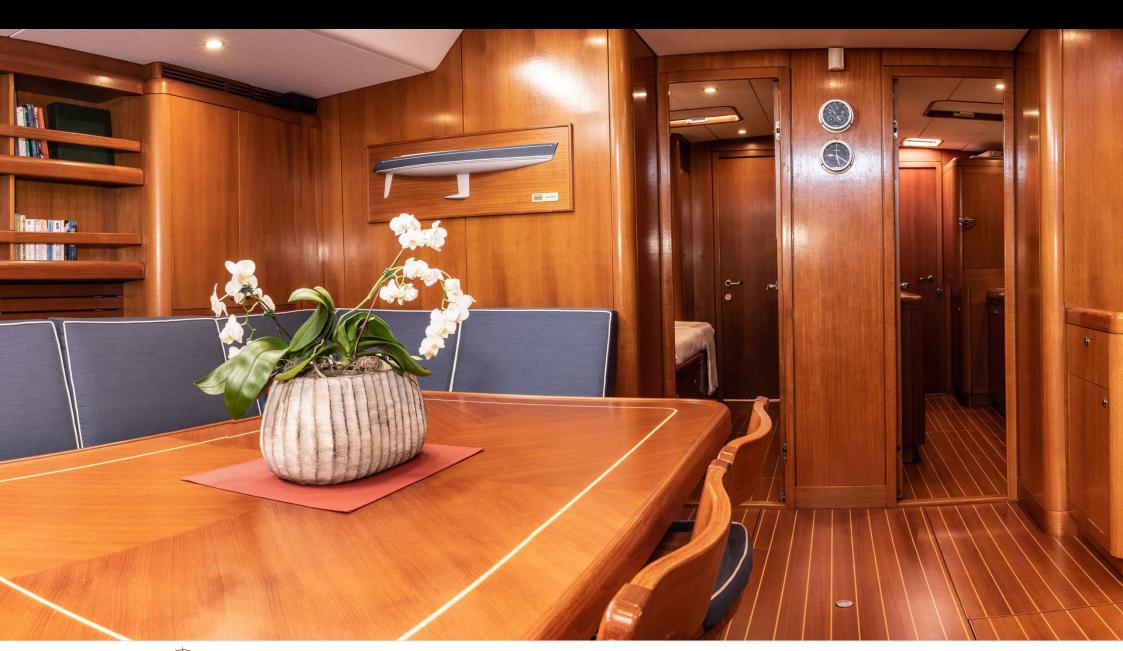

Cabins **3** 



Crew **3** 



#### S/Y KALLIMA











Air Conditioning Donuts



(ED) (ED) Wakeboard











# **EXTERIOR DESIGN**













## INTERIOR DESIGN









### GALLERY LIFESTYLE





#### Specifications



Summer low rate per week 34 000 €



Summer high rate per week

36 000 €



Winter low rate per week 34 000 €



Winter high rate per week 36 000 €



Builder Swan



Year built 2001



Year refit 2022



Length 24.9 m



Guests Cruising



Cabins

Winter Cruising Area(s)

French Riviera, West Mediterranean

Summer Cruising Area(s)

Corsica - Sardinia, French Riviera, Italy & Sicily, West Mediterranean

Crew

Max speed 26 knots

Cruising speed 10 knots

Fuel consumption 25 Litres/Hr

Type of cabins

3 (2 x Double, 1 x Twin)