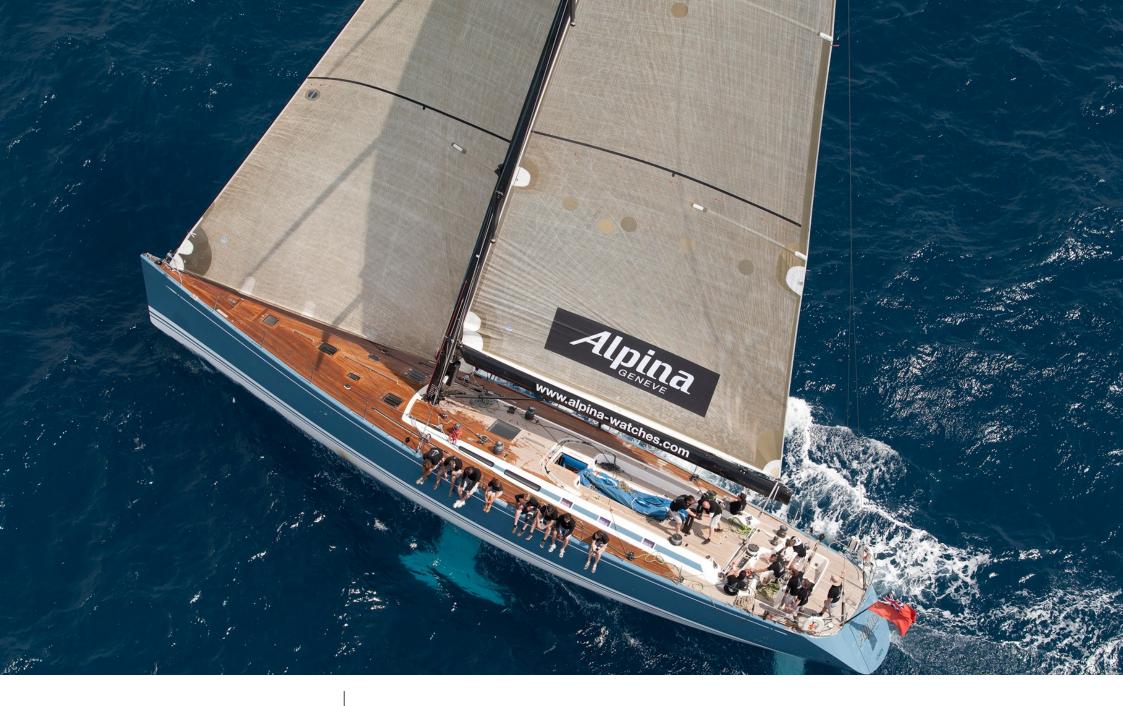

#### S/Y KALLIMA

Air Conditioning Donuts

(ED) (ED) Wakeboard

#### Specifications

Summer low rate per week 34 000 €

Summer high rate per week

36 000 €

Winter low rate per week 34 000 €

Winter high rate per week 36 000 €

Builder Swan

Year built 2001

Year refit 2022

Length 24.9 m

Guests Cruising

Cabins

Winter Cruising Area(s)

French Riviera, West Mediterranean

Summer Cruising Area(s)

Corsica - Sardinia, French Riviera, Italy & Sicily, West Mediterranean