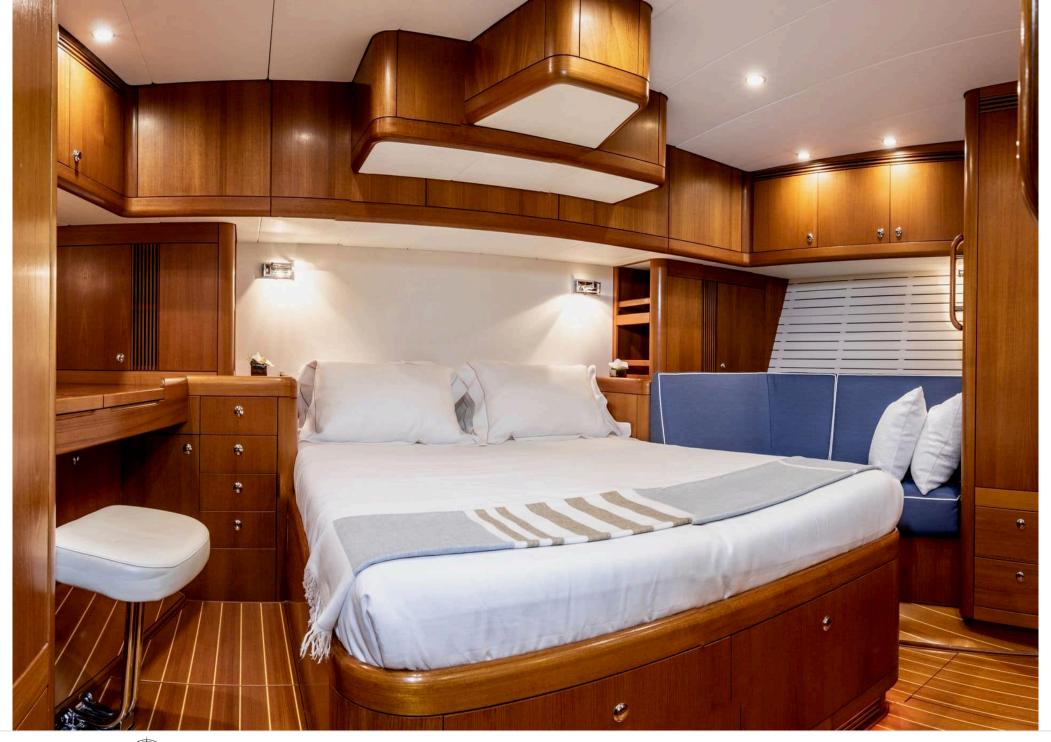

Cabins **3** 



Crew **3** 



#### S/Y KALLIMA











Air Conditioning Donuts



(ED) (ED) Wakeboard











# **EXTERIOR DESIGN**













## INTERIOR DESIGN









### GALLERY LIFESTYLE





#### Specifications



Summer low rate per week 34 000 €



Summer high rate per week

36 000 €



Winter low rate per week 34 000 €



Winter high rate per week 36 000 €



Builder Swan



Year built 2001



Year refit 2022



Length 24.9 m



Guests Cruising



Cabins

Winter Cruising Area(s)

French Riviera, West Mediterranean

Summer Cruising Area(s)

Corsica - Sardinia, French Riviera, Italy & Sicily, West Mediterranean

Crew

Max speed 26 knots

Cruising speed 10 knots

Fuel consumption 25 Litres/Hr

Type of cabins

3 (2 x Double, 1 x Twin)