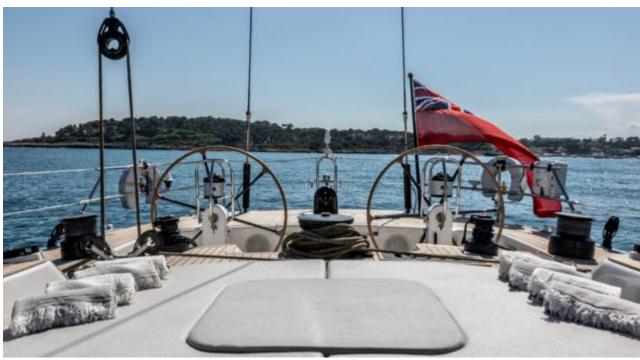

Cabins **3** 



Crew **3** 



#### S/Y KALLIMA











Air Conditioning Donuts



(ED) (ED) Wakeboard











# **EXTERIOR DESIGN**













## INTERIOR DESIGN









### GALLERY LIFESTYLE





#### Specifications



Summer low rate per week 34 000 €



Summer high rate per week

36 000 €



Winter low rate per week 34 000 €



Winter high rate per week 36 000 €



Builder Swan



Year built 2001



Year refit 2022



Length 24.9 m



Guests Cruising



Cabins

Winter Cruising Area(s)

French Riviera, West Mediterranean

Summer Cruising Area(s)

Corsica - Sardinia, French Riviera, Italy & Sicily, West Mediterranean

Crew

Max speed 26 knots

Cruising speed 10 knots

Fuel consumption 25 Litres/Hr

Type of cabins

3 (2 x Double, 1 x Twin)