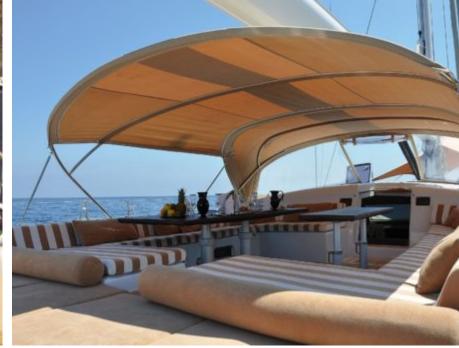

## S/Y FARANDWIDE





















## **EXTERIOR DESIGN**

































## INTERIOR DESIGN

































# GALLERY LIFESTYLE





















#### Specifications



Summer low rate per week

58 000 €



Summer high rate per week

60 000 €



Winter low rate per week

58 000 €



Winter high rate per week

60 000 €



Builder

Southern Wind Shipyard



Year built

2007



Year refit

2023



Length

30.2 m



**Guests Cruising** 

8



Cabins

4

Winter Cruising Area(s)

Croatia, East Mediterranean, Greece, Italy & Sicily, West Mediterranean

Summer Cruising Area(s)

Croatia, East Mediterranean, Greece, Italy & Sicily, West Mediterranean

Crew

Max speed 12 knots Cruising speed 9 knots

Fuel consumption 25 Litres/Hr

Type of cabins

4 (2 x Double, 2 x Twin)