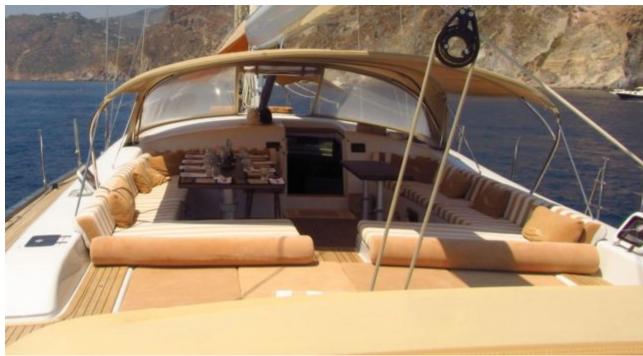

## S/Y FARANDWIDE





















## **EXTERIOR DESIGN**

































## INTERIOR DESIGN

































# GALLERY LIFESTYLE





















#### Specifications



Summer low rate per week

58 000 €



Summer high rate per week

60 000 €



Winter low rate per week

58 000 €



Winter high rate per week

60 000 €



Builder

Southern Wind Shipyard



Year built

2007



Year refit

2023



Length

30.2 m



**Guests Cruising** 

8



Cabins

4

Winter Cruising Area(s)

Croatia, East Mediterranean, Greece, Italy & Sicily, West Mediterranean

Summer Cruising Area(s)

Croatia, East Mediterranean, Greece, Italy & Sicily, West Mediterranean

Crew

Max speed 12 knots Cruising speed 9 knots

Fuel consumption 25 Litres/Hr

Type of cabins

4 (2 x Double, 2 x Twin)