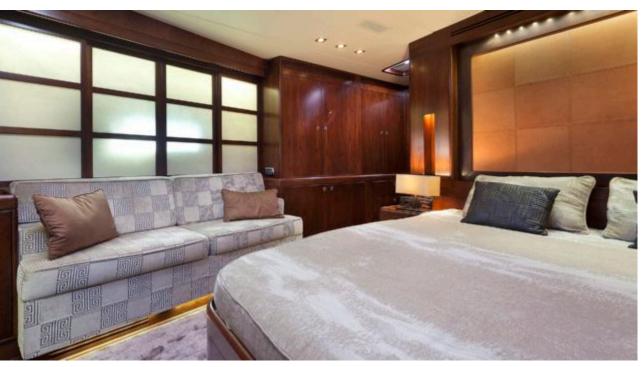

## S/Y FARANDWIDE





















## **EXTERIOR DESIGN**

































## INTERIOR DESIGN

































# GALLERY LIFESTYLE





















#### Specifications



Summer low rate per week

58 000 €



Summer high rate per week

60 000 €



Winter low rate per week

58 000 €



Winter high rate per week

60 000 €



Builder

Southern Wind Shipyard



Year built

2007



Year refit

2023



Length

30.2 m



**Guests Cruising** 

8



Cabins

4

Winter Cruising Area(s)

Croatia, East Mediterranean, Greece, Italy & Sicily, West Mediterranean

Summer Cruising Area(s)

Croatia, East Mediterranean, Greece, Italy & Sicily, West Mediterranean

Crew

Max speed 12 knots Cruising speed 9 knots

Fuel consumption 25 Litres/Hr

Type of cabins

4 (2 x Double, 2 x Twin)