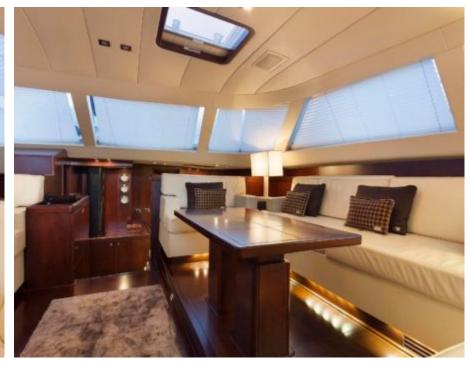

## S/Y FARANDWIDE





















## **EXTERIOR DESIGN**

































## INTERIOR DESIGN

































# GALLERY LIFESTYLE





















#### Specifications



Summer low rate per week

58 000 €



Summer high rate per week

60 000 €



Winter low rate per week

58 000 €



Winter high rate per week

60 000 €



Builder

Southern Wind Shipyard



Year built

2007



Year refit

2023



Length

30.2 m



**Guests Cruising** 

8



Cabins

4

Winter Cruising Area(s)

Croatia, East Mediterranean, Greece, Italy & Sicily, West Mediterranean

Summer Cruising Area(s)

Croatia, East Mediterranean, Greece, Italy & Sicily, West Mediterranean

Crew

Max speed 12 knots Cruising speed 9 knots

Fuel consumption 25 Litres/Hr

Type of cabins

4 (2 x Double, 2 x Twin)