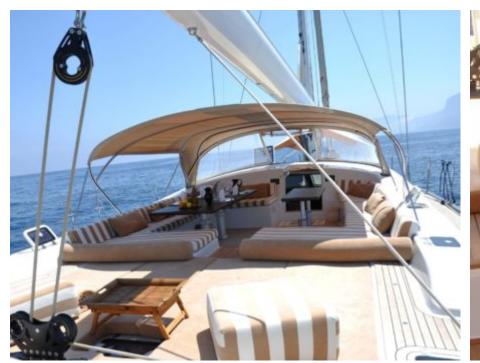

## S/Y FARANDWIDE





















## **EXTERIOR DESIGN**

































## INTERIOR DESIGN

































# GALLERY LIFESTYLE





















#### Specifications



Summer low rate per week

58 000 €



Summer high rate per week

60 000 €



Winter low rate per week

58 000 €



Winter high rate per week

60 000 €



Builder

Southern Wind Shipyard



Year built

2007



Year refit

2023



Length

30.2 m



**Guests Cruising** 

8



Cabins

4

Winter Cruising Area(s)

Croatia, East Mediterranean, Greece, Italy & Sicily, West Mediterranean

Summer Cruising Area(s)

Croatia, East Mediterranean, Greece, Italy & Sicily, West Mediterranean

Crew

Max speed 12 knots Cruising speed 9 knots

Fuel consumption 25 Litres/Hr

Type of cabins

4 (2 x Double, 2 x Twin)