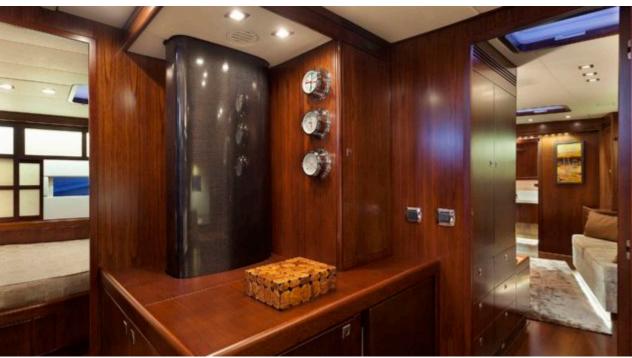

## S/Y FARANDWIDE





















## **EXTERIOR DESIGN**

































## INTERIOR DESIGN

































# GALLERY LIFESTYLE





















#### Specifications



Summer low rate per week

58 000 €



Summer high rate per week

60 000 €



Winter low rate per week

58 000 €



Winter high rate per week

60 000 €



Builder

Southern Wind Shipyard



Year built

2007



Year refit

2023



Length

30.2 m



**Guests Cruising** 

8



Cabins

4

Winter Cruising Area(s)

Croatia, East Mediterranean, Greece, Italy & Sicily, West Mediterranean

Summer Cruising Area(s)

Croatia, East Mediterranean, Greece, Italy & Sicily, West Mediterranean

Crew

Max speed 12 knots Cruising speed 9 knots

Fuel consumption 25 Litres/Hr

Type of cabins

4 (2 x Double, 2 x Twin)