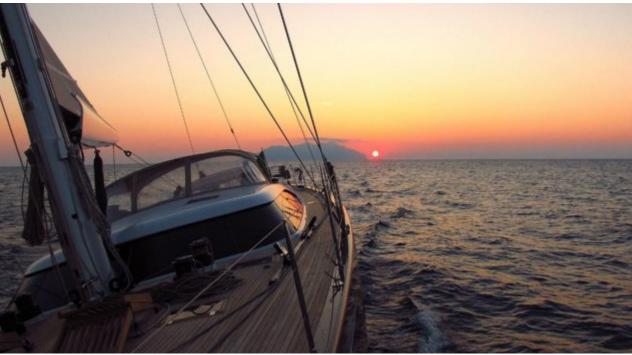

## S/Y FARANDWIDE





















## **EXTERIOR DESIGN**

































## INTERIOR DESIGN

































# GALLERY LIFESTYLE





















#### Specifications



Summer low rate per week

58 000 €



Summer high rate per week

60 000 €



Winter low rate per week

58 000 €



Winter high rate per week

60 000 €



Builder

Southern Wind Shipyard



Year built

2007



Year refit

2023



Length

30.2 m



**Guests Cruising** 

8



Cabins

4

Winter Cruising Area(s)

Croatia, East Mediterranean, Greece, Italy & Sicily, West Mediterranean

Summer Cruising Area(s)

Croatia, East Mediterranean, Greece, Italy & Sicily, West Mediterranean

Crew

Max speed 12 knots Cruising speed 9 knots

Fuel consumption 25 Litres/Hr

Type of cabins

4 (2 x Double, 2 x Twin)