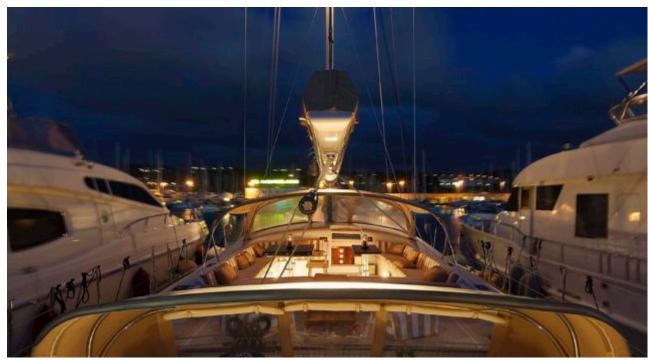

## S/Y FARANDWIDE





















## **EXTERIOR DESIGN**

































## INTERIOR DESIGN

































# GALLERY LIFESTYLE





















#### Specifications



Summer low rate per week

58 000 €



Summer high rate per week

60 000 €



Winter low rate per week

58 000 €



Winter high rate per week

60 000 €



Builder

Southern Wind Shipyard



Year built

2007



Year refit

2023



Length

30.2 m



**Guests Cruising** 

8



Cabins

4

Winter Cruising Area(s)

Croatia, East Mediterranean, Greece, Italy & Sicily, West Mediterranean

Summer Cruising Area(s)

Croatia, East Mediterranean, Greece, Italy & Sicily, West Mediterranean

Crew

Max speed 12 knots Cruising speed 9 knots

Fuel consumption 25 Litres/Hr

Type of cabins

4 (2 x Double, 2 x Twin)