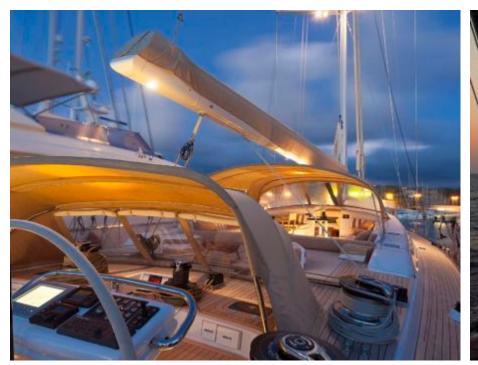

## S/Y FARANDWIDE





















## **EXTERIOR DESIGN**

































## INTERIOR DESIGN

































# GALLERY LIFESTYLE





















#### Specifications



Summer low rate per week

58 000 €



Summer high rate per week

60 000 €



Winter low rate per week

58 000 €



Winter high rate per week

60 000 €



Builder

Southern Wind Shipyard



Year built

2007



Year refit

2023



Length

30.2 m



**Guests Cruising** 

8



Cabins

4

Winter Cruising Area(s)

Croatia, East Mediterranean, Greece, Italy & Sicily, West Mediterranean

Summer Cruising Area(s)

Croatia, East Mediterranean, Greece, Italy & Sicily, West Mediterranean

Crew

Max speed 12 knots Cruising speed 9 knots

Fuel consumption 25 Litres/Hr

Type of cabins

4 (2 x Double, 2 x Twin)