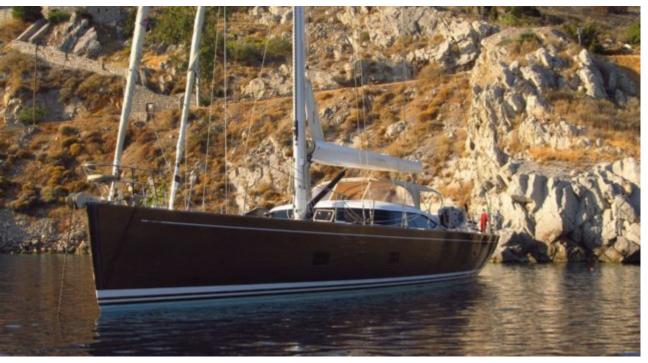

## S/Y FARANDWIDE





















## **EXTERIOR DESIGN**

































## INTERIOR DESIGN

































# GALLERY LIFESTYLE





















#### Specifications



Summer low rate per week

58 000 €



Summer high rate per week

60 000 €



Winter low rate per week

58 000 €



Winter high rate per week

60 000 €



Builder

Southern Wind Shipyard



Year built

2007



Year refit

2023



Length

30.2 m



**Guests Cruising** 

8



Cabins

4

Winter Cruising Area(s)

Croatia, East Mediterranean, Greece, Italy & Sicily, West Mediterranean

Summer Cruising Area(s)

Croatia, East Mediterranean, Greece, Italy & Sicily, West Mediterranean

Crew

Max speed 12 knots Cruising speed 9 knots

Fuel consumption 25 Litres/Hr

Type of cabins

4 (2 x Double, 2 x Twin)