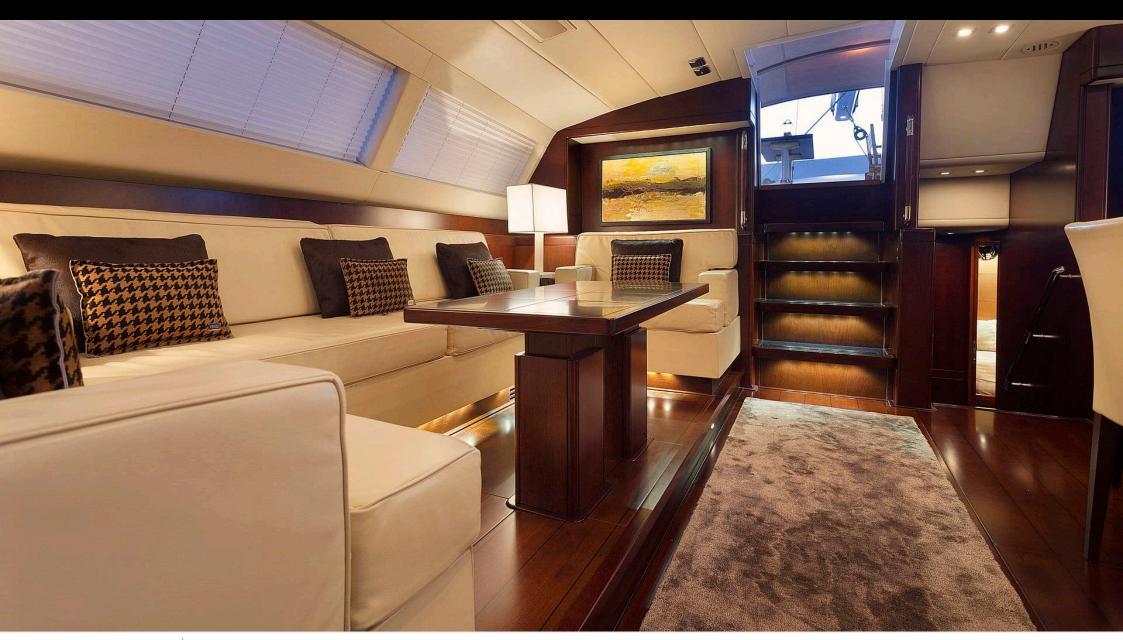

## S/Y FARANDWIDE





















## **EXTERIOR DESIGN**

































## INTERIOR DESIGN

































# GALLERY LIFESTYLE





















#### Specifications



Summer low rate per week

58 000 €



Summer high rate per week

60 000 €



Winter low rate per week

58 000 €



Winter high rate per week

60 000 €



Builder

Southern Wind Shipyard



Year built

2007



Year refit

2023



Length

30.2 m



**Guests Cruising** 

8



Cabins

4

Winter Cruising Area(s)

Croatia, East Mediterranean, Greece, Italy & Sicily, West Mediterranean

Summer Cruising Area(s)

Croatia, East Mediterranean, Greece, Italy & Sicily, West Mediterranean

Crew

Max speed 12 knots Cruising speed 9 knots

Fuel consumption 25 Litres/Hr

Type of cabins

4 (2 x Double, 2 x Twin)