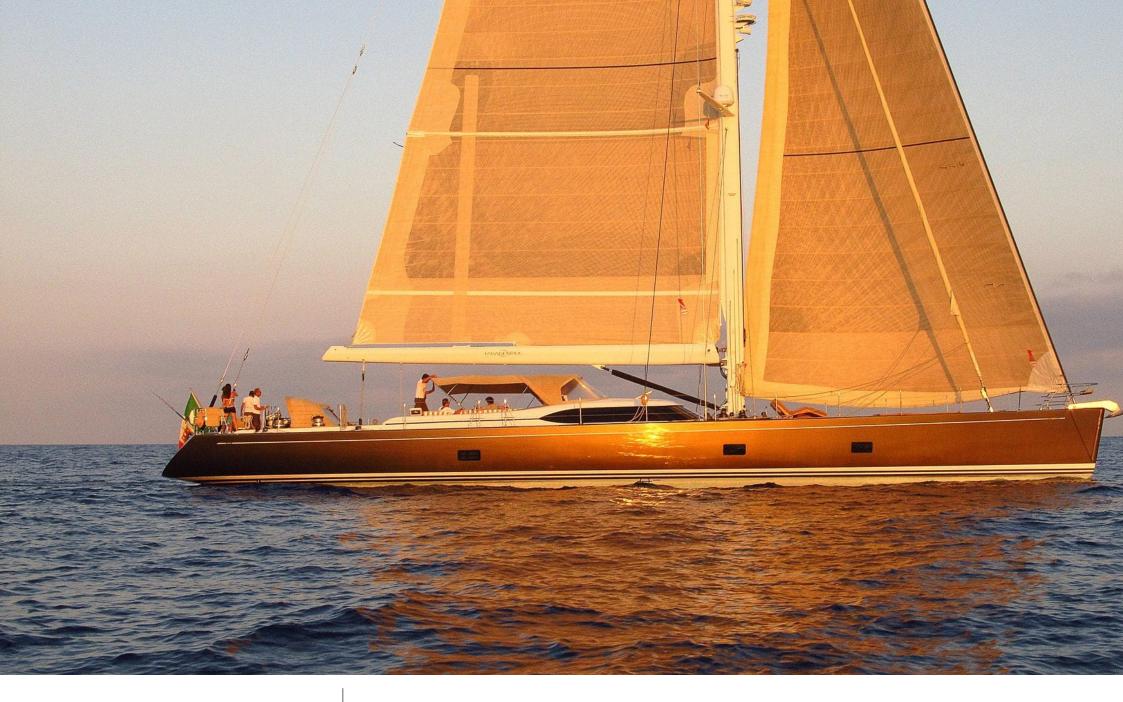

## S/Y FARANDWIDE





















## **EXTERIOR DESIGN**

































## INTERIOR DESIGN

































# GALLERY LIFESTYLE





















#### Specifications



Summer low rate per week

58 000 €



Summer high rate per week

60 000 €



Winter low rate per week

58 000 €



Winter high rate per week

60 000 €



Builder

Southern Wind Shipyard



Year built

2007



Year refit

2023



Length

30.2 m



**Guests Cruising** 

8



Cabins

4

Winter Cruising Area(s)

Croatia, East Mediterranean, Greece, Italy & Sicily, West Mediterranean

Summer Cruising Area(s)

Croatia, East Mediterranean, Greece, Italy & Sicily, West Mediterranean

Crew

Max speed 12 knots Cruising speed 9 knots

Fuel consumption 25 Litres/Hr

Type of cabi