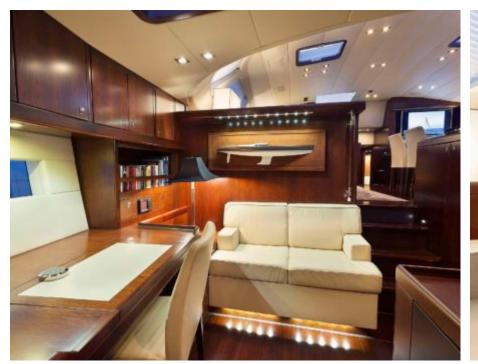

## S/Y FARANDWIDE





















## **EXTERIOR DESIGN**

































## INTERIOR DESIGN

































# GALLERY LIFESTYLE





















#### Specifications



Summer low rate per week

58 000 €



Summer high rate per week

60 000 €



Winter low rate per week

58 000 €



Winter high rate per week

60 000 €



Builder

Southern Wind Shipyard



Year built

2007



Year refit

2023



Length

30.2 m



**Guests Cruising** 

8



Cabins

4

Winter Cruising Area(s)

Croatia, East Mediterranean, Greece, Italy & Sicily, West Mediterranean

Summer Cruising Area(s)

Croatia, East Mediterranean, Greece, Italy & Sicily, West Mediterranean

Crew

Max speed 12 knots Cruising speed 9 knots

Fuel consumption 25 Litres/Hr

Type of cabins

4 (2 x Double, 2 x Twin)