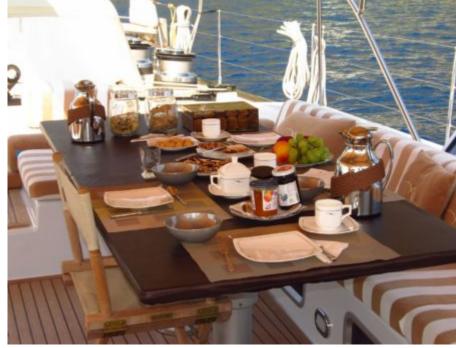

## S/Y FARANDWIDE





















## **EXTERIOR DESIGN**

































## INTERIOR DESIGN

































# GALLERY LIFESTYLE





















#### Specifications



Summer low rate per week

58 000 €



Summer high rate per week

60 000 €



Winter low rate per week

58 000 €



Winter high rate per week

60 000 €



Builder

Southern Wind Shipyard



Year built

2007



Year refit

2023



Length

30.2 m



**Guests Cruising** 

8



Cabins

4

Winter Cruising Area(s)

Croatia, East Mediterranean, Greece, Italy & Sicily, West Mediterranean

Summer Cruising Area(s)

Croatia, East Mediterranean, Greece, Italy & Sicily, West Mediterranean

Crew

Max speed 12 knots Cruising speed 9 knots

Fuel consumption 25 Litres/Hr

Type of cabins

4 (2 x Double, 2 x Twin)