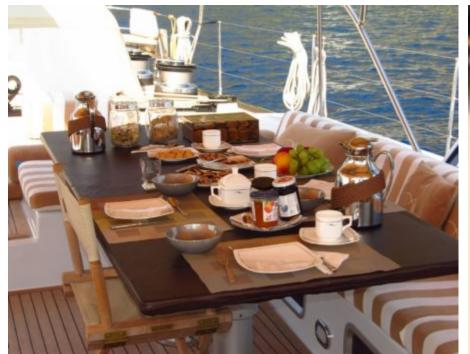

## S/Y FARANDWIDE





















## **EXTERIOR DESIGN**

































## INTERIOR DESIGN

































# GALLERY LIFESTYLE





















#### Specifications



Summer low rate per week

58 000 €



Summer high rate per week

60 000 €



Winter low rate per week

58 000 €



Winter high rate per week

60 000 €



Builder

Southern Wind Shipyard



Year built

2007



Year refit

2023



Length

30.2 m



**Guests Cruising** 

8



Cabins

4

Winter Cruising Area(s)

Croatia, East Mediterranean, Greece, Italy & Sicily, West Mediterranean

Summer Cruising Area(s)

Croatia, East Mediterranean, Greece, Italy & Sicily, West Mediterranean

Crew

Max speed 12 knots Cruising speed 9 knots

Fuel consumption 25 Litres/Hr

Type of cabins

4 (2 x Double, 2 x Twin)