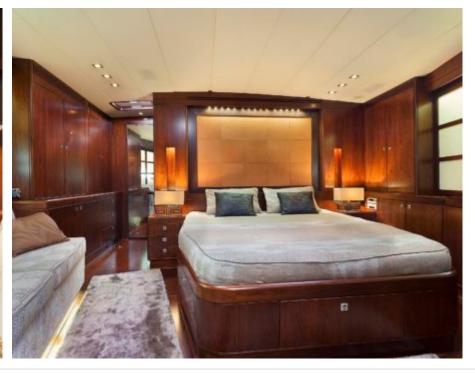

## S/Y FARANDWIDE





















## **EXTERIOR DESIGN**

































## INTERIOR DESIGN

































# GALLERY LIFESTYLE





















#### Specifications



Summer low rate per week

58 000 €



Summer high rate per week

60 000 €



Winter low rate per week

58 000 €



Winter high rate per week

60 000 €



Builder

Southern Wind Shipyard



Year built

2007



Year refit

2023



Length

30.2 m



**Guests Cruising** 

8



Cabins

4

Winter Cruising Area(s)

Croatia, East Mediterranean, Greece, Italy & Sicily, West Mediterranean

Summer Cruising Area(s)

Croatia, East Mediterranean, Greece, Italy & Sicily, West Mediterranean

Crew

Max speed 12 knots Cruising speed 9 knots

Fuel consumption 25 Litres/Hr

Type of cabins

4 (2 x Double, 2 x Twin)