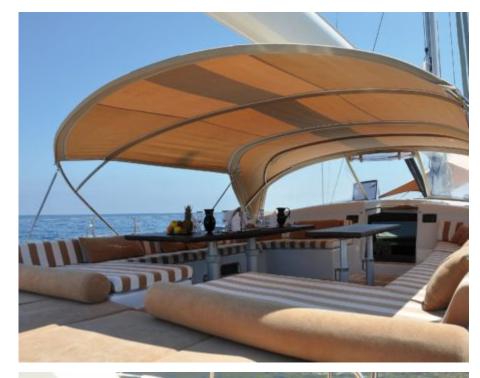

## S/Y FARANDWIDE





















## **EXTERIOR DESIGN**

































## INTERIOR DESIGN

































# GALLERY LIFESTYLE





















#### Specifications



Summer low rate per week

58 000 €



Summer high rate per week

60 000 €



Winter low rate per week

58 000 €



Winter high rate per week

60 000 €



Builder

Southern Wind Shipyard



Year built

2007



Year refit

2023



Length

30.2 m



**Guests Cruising** 

8



Cabins

4

Winter Cruising Area(s)

Croatia, East Mediterranean, Greece, Italy & Sicily, West Mediterranean

Summer Cruising Area(s)

Croatia, East Mediterranean, Greece, Italy & Sicily, West Mediterranean

Crew

Max speed 12 knots Cruising speed 9 knots

Fuel consumption 25 Litres/Hr

Type of cabins

4 (2 x Double, 2 x Twin)