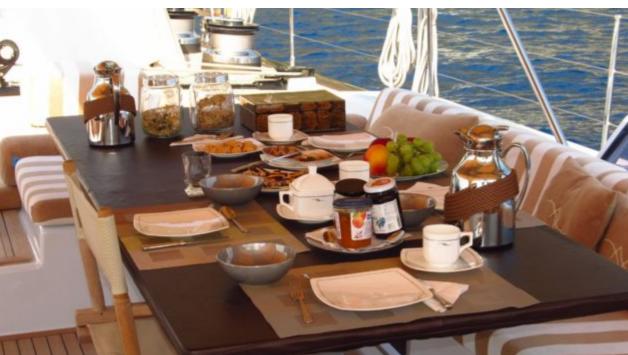

## S/Y FARANDWIDE





















## **EXTERIOR DESIGN**

































## INTERIOR DESIGN

































# GALLERY LIFESTYLE





















#### Specifications



Summer low rate per week

58 000 €



Summer high rate per week

60 000 €



Winter low rate per week

58 000 €



Winter high rate per week

60 000 €



Builder

Southern Wind Shipyard



Year built

2007



Year refit

2023



Length

30.2 m



**Guests Cruising** 

8



Cabins

4

Winter Cruising Area(s)

Croatia, East Mediterranean, Greece, Italy & Sicily, West Mediterranean

Summer Cruising Area(s)

Croatia, East Mediterranean, Greece, Italy & Sicily, West Mediterranean

Crew

Max speed 12 knots Cruising speed 9 knots

Fuel consumption 25 Litres/Hr

Type of cabins

4 (2 x Double, 2 x Twin)