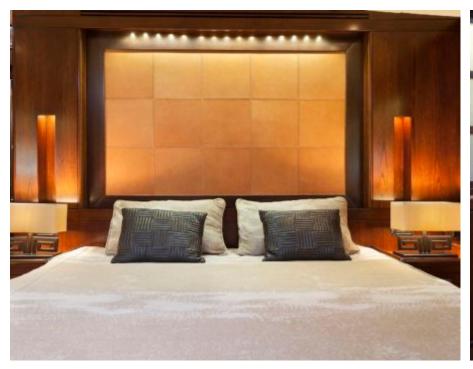

## S/Y FARANDWIDE





















## **EXTERIOR DESIGN**

































## INTERIOR DESIGN

































# GALLERY LIFESTYLE





















#### Specifications



Summer low rate per week

58 000 €



Summer high rate per week

60 000 €



Winter low rate per week

58 000 €



Winter high rate per week

60 000 €



Builder

Southern Wind Shipyard



Year built

2007



Year refit

2023



Length

30.2 m



**Guests Cruising** 

8



Cabins

4

Winter Cruising Area(s)

Croatia, East Mediterranean, Greece, Italy & Sicily, West Mediterranean

Summer Cruising Area(s)

Croatia, East Mediterranean, Greece, Italy & Sicily, West Mediterranean

Crew

Max speed 12 knots Cruising speed 9 knots

Fuel consumption 25 Litres/Hr

Type of cabins

4 (2 x Double, 2 x Twin)