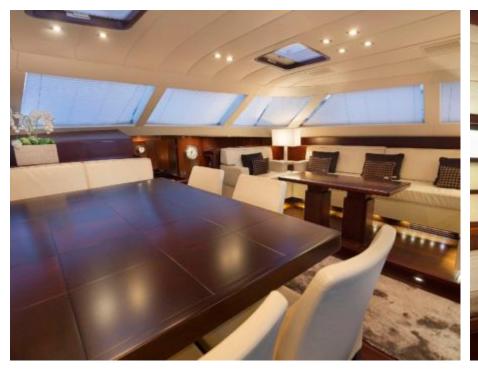

## S/Y FARANDWIDE





















## **EXTERIOR DESIGN**

































## INTERIOR DESIGN

































# GALLERY LIFESTYLE





















#### Specifications



Summer low rate per week

58 000 €



Summer high rate per week

60 000 €



Winter low rate per week

58 000 €



Winter high rate per week

60 000 €



Builder

Southern Wind Shipyard



Year built

2007



Year refit

2023



Length

30.2 m



**Guests Cruising** 

8



Cabins

4

Winter Cruising Area(s)

Croatia, East Mediterranean, Greece, Italy & Sicily, West Mediterranean

Summer Cruising Area(s)

Croatia, East Mediterranean, Greece, Italy & Sicily, West Mediterranean

Crew

Max speed 12 knots Cruising speed 9 knots

Fuel consumption 25 Litres/Hr

Type of cabins

4 (2 x Double, 2 x Twin)