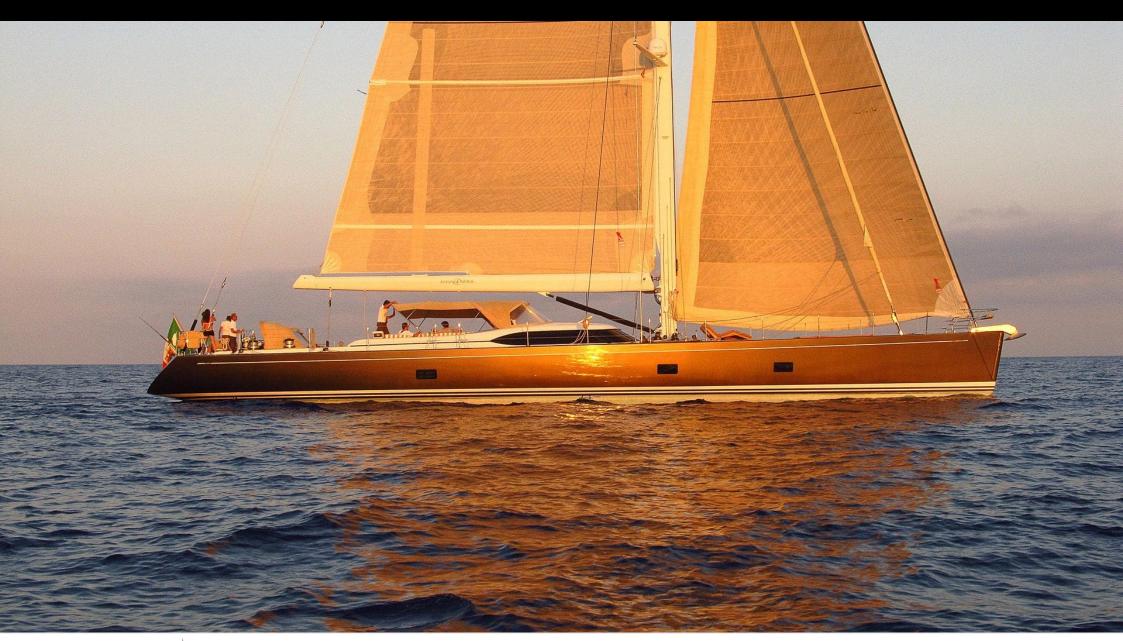

## S/Y FARANDWIDE





















## **EXTERIOR DESIGN**

































## INTERIOR DESIGN

































# GALLERY LIFESTYLE





















#### Specifications



Summer low rate per week

58 000 €



Summer high rate per week

60 000 €



Winter low rate per week

58 000 €



Winter high rate per week

60 000 €



Builder

Southern Wind Shipyard



Year built

2007



Year refit

2023



Length

30.2 m



**Guests Cruising** 

8



Cabins

4

Winter Cruising Area(s)

Croatia, East Mediterranean, Greece, Italy & Sicily, West Mediterranean

Summer Cruising Area(s)

Croatia, East Mediterranean, Greece, Italy & Sicily, West Mediterranean

Crew

Max speed 12 knots Cruising speed 9 knots

Fuel consumption 25 Litres/Hr

Type of cabins

4 (2 x Double, 2 x Twin)