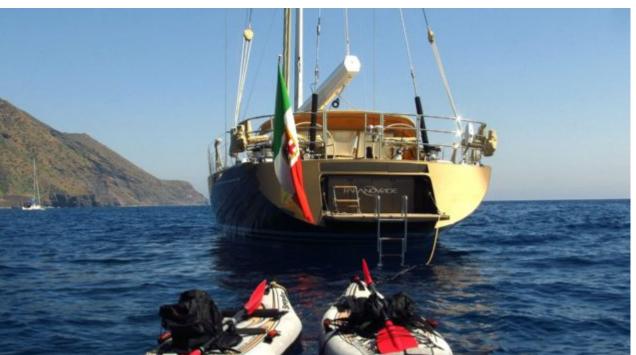

## S/Y FARANDWIDE





















## **EXTERIOR DESIGN**

































## INTERIOR DESIGN

































# GALLERY LIFESTYLE





















#### Specifications



Summer low rate per week

58 000 €



Summer high rate per week

60 000 €



Winter low rate per week

58 000 €



Winter high rate per week

60 000 €



Builder

Southern Wind Shipyard



Year built

2007



Year refit

2023



Length

30.2 m



**Guests Cruising** 

8



Cabins

4

Winter Cruising Area(s)

Croatia, East Mediterranean, Greece, Italy & Sicily, West Mediterranean

Summer Cruising Area(s)

Croatia, East Mediterranean, Greece, Italy & Sicily, West Mediterranean

Crew

Max speed 12 knots Cruising speed 9 knots

Fuel consumption 25 Litres/Hr

Type of cabins

4 (2 x Double, 2 x Twin)