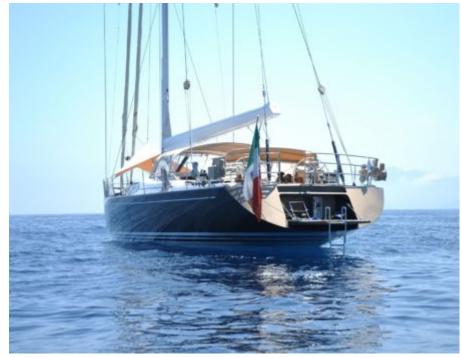

## S/Y FARANDWIDE





















## **EXTERIOR DESIGN**

































## INTERIOR DESIGN

































# GALLERY LIFESTYLE





















#### Specifications



Summer low rate per week

58 000 €



Summer high rate per week

60 000 €



Winter low rate per week

58 000 €



Winter high rate per week

60 000 €



Builder

Southern Wind Shipyard



Year built

2007



Year refit

2023



Length

30.2 m



**Guests Cruising** 

8



Cabins

4

Winter Cruising Area(s)

Croatia, East Mediterranean, Greece, Italy & Sicily, West Mediterranean

Summer Cruising Area(s)

Croatia, East Mediterranean, Greece, Italy & Sicily, West Mediterranean

Crew

Max speed 12 knots Cruising speed 9 knots

Fuel consumption 25 Litres/Hr

Type of cabins

4 (2 x Double, 2 x Twin)