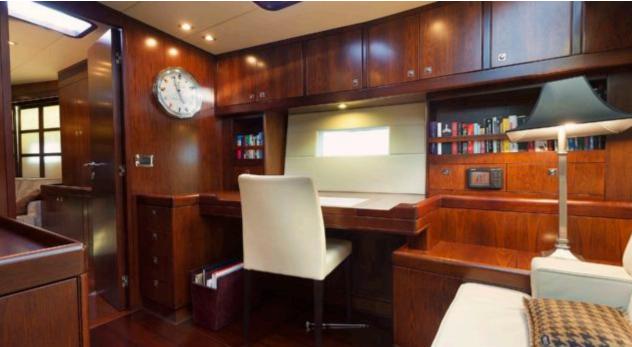

## S/Y FARANDWIDE





















## **EXTERIOR DESIGN**

































## INTERIOR DESIGN

































# GALLERY LIFESTYLE





















#### Specifications



Summer low rate per week

58 000 €



Summer high rate per week

60 000 €



Winter low rate per week

58 000 €



Winter high rate per week

60 000 €



Builder

Southern Wind Shipyard



Year built

2007



Year refit

2023



Length

30.2 m



**Guests Cruising** 

8



Cabins

4

Winter Cruising Area(s)

Croatia, East Mediterranean, Greece, Italy & Sicily, West Mediterranean

Summer Cruising Area(s)

Croatia, East Mediterranean, Greece, Italy & Sicily, West Mediterranean

Crew

Max speed 12 knots Cruising speed 9 knots

Fuel consumption 25 Litres/Hr

Type of cabins

4 (2 x Double, 2 x Twin)