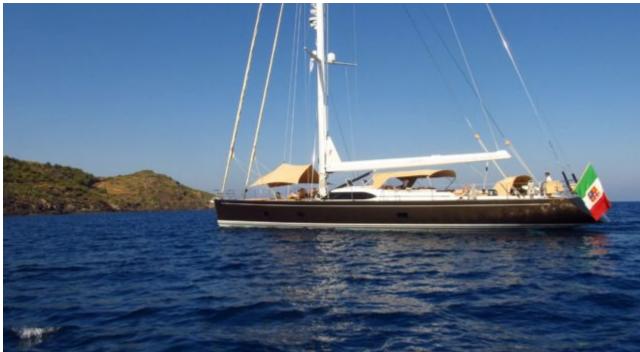

## S/Y FARANDWIDE





















## **EXTERIOR DESIGN**

































## INTERIOR DESIGN

































# GALLERY LIFESTYLE





















#### Specifications



Summer low rate per week

58 000 €



Summer high rate per week

60 000 €



Winter low rate per week

58 000 €



Winter high rate per week

60 000 €



Builder

Southern Wind Shipyard



Year built

2007



Year refit

2023



Length

30.2 m



**Guests Cruising** 

8



Cabins

4

Winter Cruising Area(s)

Croatia, East Mediterranean, Greece, Italy & Sicily, West Mediterranean

Summer Cruising Area(s)

Croatia, East Mediterranean, Greece, Italy & Sicily, West Mediterranean

Crew

Max speed 12 knots Cruising speed 9 knots

Fuel consumption 25 Litres/Hr

Type of cabins

4 (2 x Double, 2 x Twin)