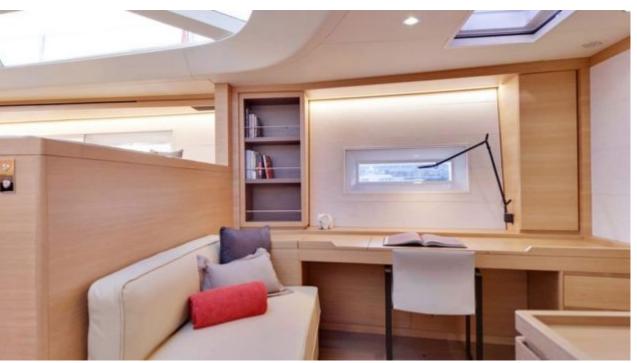

### S/Y CROSSBOW











Kayaks x 2 Paddle Boards x Snorkeling Gear















**Features** 



# EXTERIOR DESIGN























# INTERIOR DESIGN















# GALLERY LIFESTYLE











### Specifications



Summer low rate per week 72 000 €



Summer high rate per week

77 000 €



Winter low rate per week 72 000 €

Southern Wind Shipyard



Winter high rate per week

77 000 €



Builder



Year built

2016



Year refit

2023



Length

31.7 m



**Guests Cruising** 

10



Cabins

4

Winter Cruising Area(s)

Caribbean & Bahamas, Central & South America

Summer Cruising Area(s)

Corsica - Sardinia, Croatia, East Mediterranean, French Riviera, Greece, Italy & Sicily, West Mediterranean

Crew

Max speed 11 knots

Cruising speed 10 knots

Fuel consumption 25 Litres/Hr

Type of cabins

4 (2 x Double, 2 x Twin)