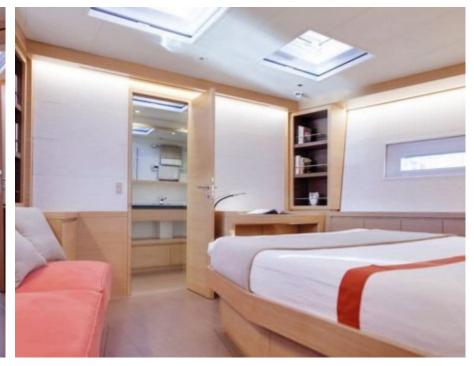

### S/Y CROSSBOW











Kayaks x 2 Paddle Boards x Snorkeling Gear















**Features** 



# EXTERIOR DESIGN























# INTERIOR DESIGN















# GALLERY LIFESTYLE











### Specifications



Summer low rate per week 72 000 €



Summer high rate per week

77 000 €



Winter low rate per week 72 000 €

Southern Wind Shipyard



Winter high rate per week

77 000 €



Builder



Year built

2016



Year refit

2023



Length

31.7 m



**Guests Cruising** 

10



Cabins

4

Winter Cruising Area(s)

Caribbean & Bahamas, Central & South America

Summer Cruising Area(s)

Corsica - Sardinia, Croatia, East Mediterranean, French Riviera, Greece, Italy & Sicily, West Mediterranean

Crew

Max speed 11 knots

Cruising speed 10 knots

Fuel consumption 25 Litres/Hr

Type of cabins

4 (2 x Double, 2 x Twin)