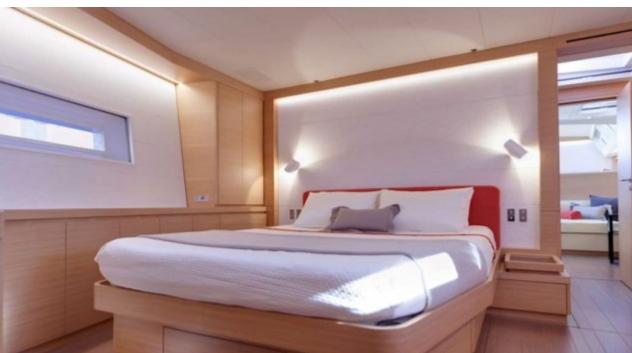

### S/Y CROSSBOW











Kayaks x 2 Paddle Boards x Snorkeling Gear















**Features** 



# EXTERIOR DESIGN























# INTERIOR DESIGN















# GALLERY LIFESTYLE











### Specifications



Summer low rate per week 72 000 €



Summer high rate per week

77 000 €



Winter low rate per week 72 000 €

Southern Wind Shipyard



Winter high rate per week

77 000 €



Builder



Year built

2016



Year refit

2023



Length

31.7 m



**Guests Cruising** 

10



Cabins

4

Winter Cruising Area(s)

Caribbean & Bahamas, Central & South America

Summer Cruising Area(s)

Corsica - Sardinia, Croatia, East Mediterranean, French Riviera, Greece, Italy & Sicily, West Mediterranean

Crew

Max speed 11 knots

Cruising speed 10 knots

Fuel consumption 25 Litres/Hr

Type of cabins

4 (2 x Double, 2 x Twin)