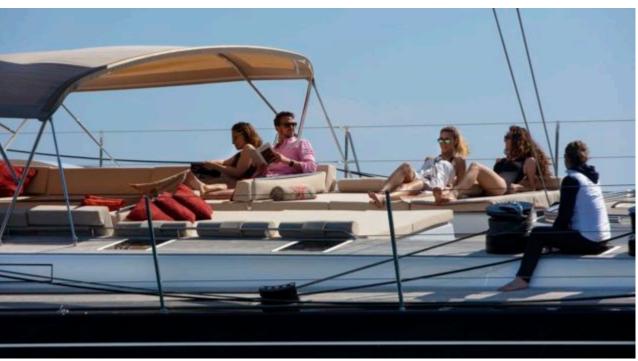

### S/Y CROSSBOW











Kayaks x 2 Paddle Boards x Snorkeling Gear















**Features** 



# EXTERIOR DESIGN























# INTERIOR DESIGN















# GALLERY LIFESTYLE











### Specifications



Summer low rate per week 72 000 €



Summer high rate per week

77 000 €



Winter low rate per week 72 000 €

Southern Wind Shipyard



Winter high rate per week

77 000 €



Builder



Year built

2016



Year refit

2023



Length

31.7 m



**Guests Cruising** 

10



Cabins

4

Winter Cruising Area(s)

Caribbean & Bahamas, Central & South America

Summer Cruising Area(s)

Corsica - Sardinia, Croatia, East Mediterranean, French Riviera, Greece, Italy & Sicily, West Mediterranean

Crew

Max speed 11 knots

Cruising speed 10 knots

Fuel consumption 25 Litres/Hr

Type of cabins

4 (2 x Double, 2 x Twin)