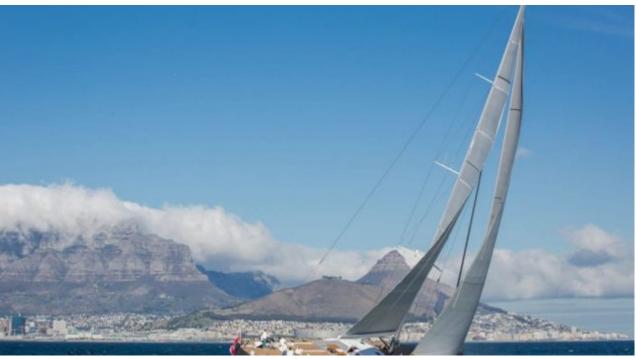

### S/Y CROSSBOW











Kayaks x 2 Paddle Boards x Snorkeling Gear















**Features** 



# EXTERIOR DESIGN























# INTERIOR DESIGN















# GALLERY LIFESTYLE











### Specifications



Summer low rate per week 72 000 €



Summer high rate per week

77 000 €



Winter low rate per week 72 000 €

Southern Wind Shipyard



Winter high rate per week

77 000 €



Builder



Year built

2016



Year refit

2023



Length

31.7 m



**Guests Cruising** 

10



Cabins

4

Winter Cruising Area(s)

Caribbean & Bahamas, Central & South America

Summer Cruising Area(s)

Corsica - Sardinia, Croatia, East Mediterranean, French Riviera, Greece, Italy & Sicily, West Mediterranean

Crew

Max speed 11 knots

Cruising speed 10 knots

Fuel consumption 25 Litres/Hr

Type of cabins

4 (2 x Double, 2 x Twin)