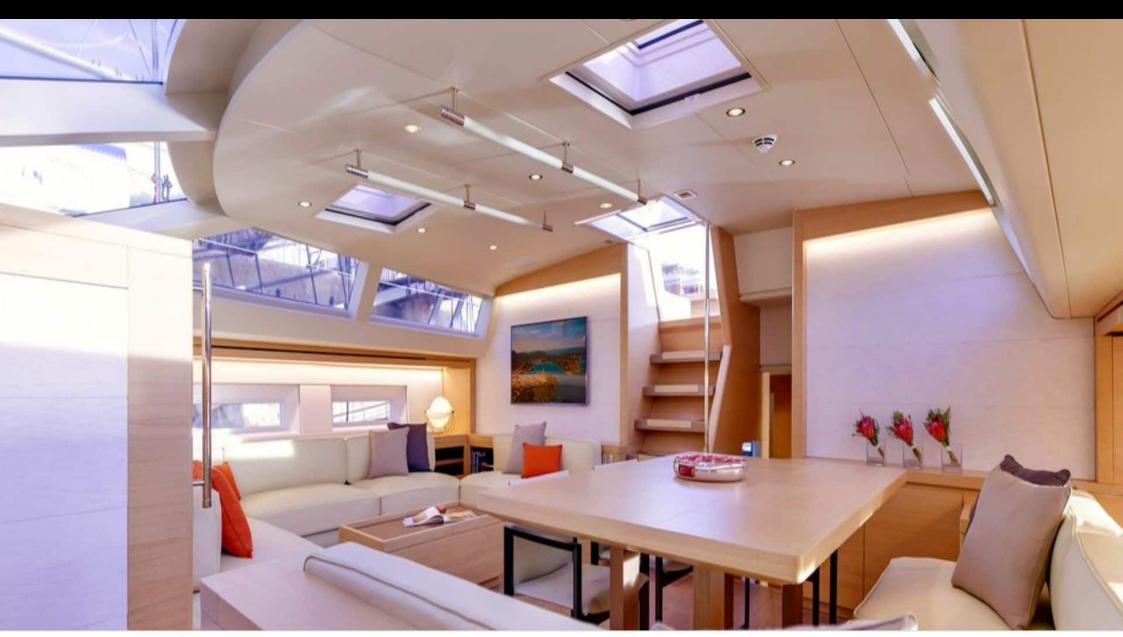

### S/Y CROSSBOW











Kayaks x 2 Paddle Boards x Snorkeling Gear















**Features** 



# EXTERIOR DESIGN























# INTERIOR DESIGN















# GALLERY LIFESTYLE











### Specifications



Summer low rate per week 72 000 €



Summer high rate per week

77 000 €



Winter low rate per week 72 000 €

Southern Wind Shipyard



Winter high rate per week

77 000 €



Builder



Year built

2016



Year refit

2023



Length

31.7 m



**Guests Cruising** 

10



Cabins

4

Winter Cruising Area(s)

Caribbean & Bahamas, Central & South America

Summer Cruising Area(s)

Corsica - Sardinia, Croatia, East Mediterranean, French Riviera, Greece, Italy & Sicily, West Mediterranean

Crew

Max speed 11 knots

Cruising speed 10 knots

Fuel consumption 25 Litres/Hr

Type of cabins

4 (2 x Double, 2 x Twin)