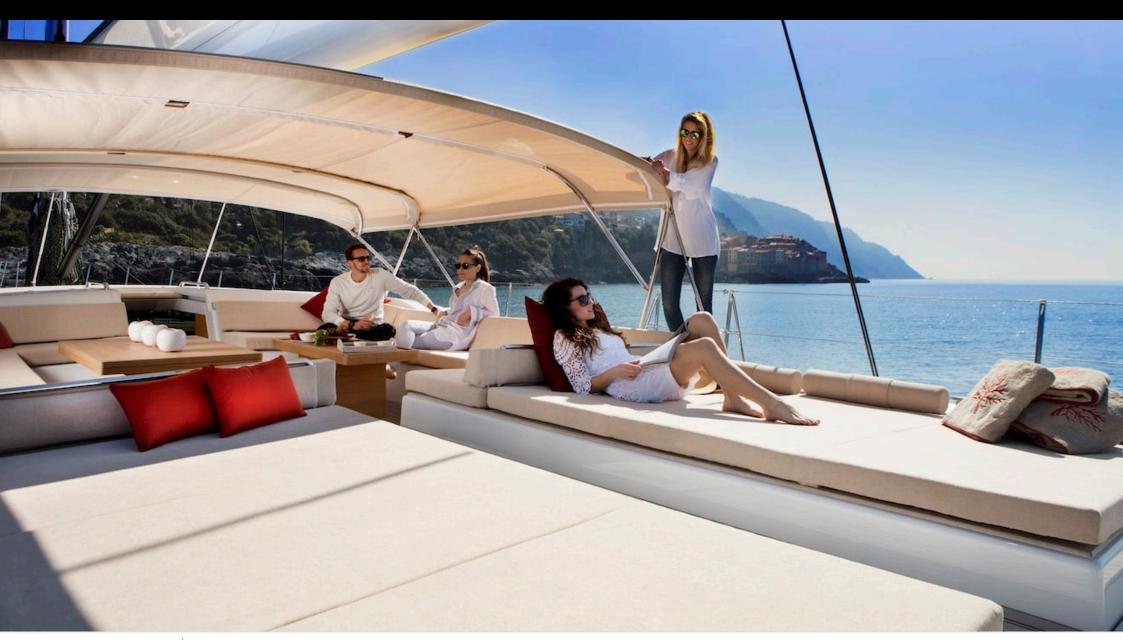

### S/Y CROSSBOW











Kayaks x 2 Paddle Boards x Snorkeling Gear















**Features** 



# EXTERIOR DESIGN























# INTERIOR DESIGN















# GALLERY LIFESTYLE











### Specifications



Summer low rate per week 72 000 €



Summer high rate per week

77 000 €



Winter low rate per week 72 000 €

Southern Wind Shipyard



Winter high rate per week

77 000 €



Builder



Year built

2016



Year refit

2023



Length

31.7 m



**Guests Cruising** 

10



Cabins

4

Winter Cruising Area(s)

Caribbean & Bahamas, Central & South America

Summer Cruising Area(s)

Corsica - Sardinia, Croatia, East Mediterranean, French Riviera, Greece, Italy & Sicily, West Mediterranean

Crew

Max speed 11 knots

Cruising speed 10 knots

Fuel consumption 25 Litres/Hr

Type of cabins

4 (2 x Double, 2 x Twin)