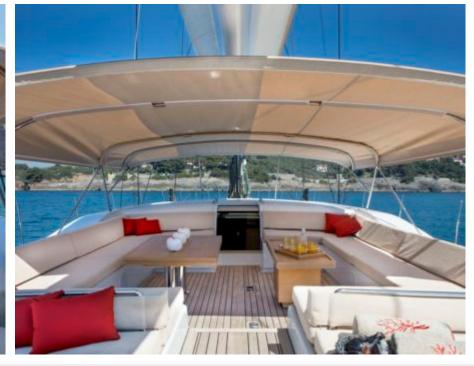

### S/Y CROSSBOW











Kayaks x 2 Paddle Boards x Snorkeling Gear















**Features** 



# EXTERIOR DESIGN























# INTERIOR DESIGN















# GALLERY LIFESTYLE











### Specifications



Summer low rate per week 72 000 €



Summer high rate per week

77 000 €



Winter low rate per week 72 000 €

Southern Wind Shipyard



Winter high rate per week

77 000 €



Builder



Year built

2016



Year refit

2023



Length

31.7 m



**Guests Cruising** 

10



Cabins

4

Winter Cruising Area(s)

Caribbean & Bahamas, Central & South America

Summer Cruising Area(s)

Corsica - Sardinia, Croatia, East Mediterranean, French Riviera, Greece, Italy & Sicily, West Mediterranean

Crew

Max speed 11 knots

Cruising speed 10 knots

Fuel consumption 25 Litres/Hr

Type of cabins

4 (2 x Double, 2 x Twin)