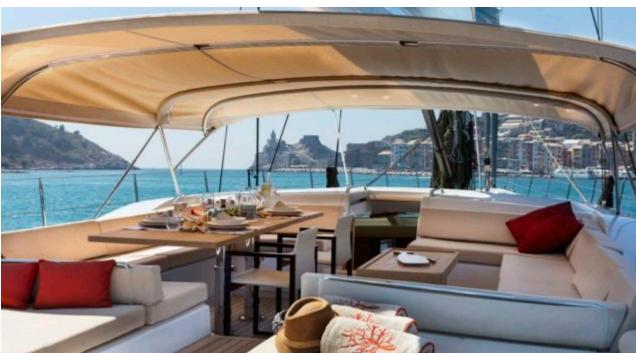

### S/Y CROSSBOW











Kayaks x 2 Paddle Boards x Snorkeling Gear















**Features** 



# EXTERIOR DESIGN























# INTERIOR DESIGN















# GALLERY LIFESTYLE











### Specifications



Summer low rate per week 72 000 €



Summer high rate per week

77 000 €



Winter low rate per week 72 000 €

Southern Wind Shipyard



Winter high rate per week

77 000 €



Builder



Year built

2016



Year refit

2023



Length

31.7 m



**Guests Cruising** 

10



Cabins

4

Winter Cruising Area(s)

Caribbean & Bahamas, Central & South America

Summer Cruising Area(s)

Corsica - Sardinia, Croatia, East Mediterranean, French Riviera, Greece, Italy & Sicily, West Mediterranean

Crew

Max speed 11 knots

Cruising speed 10 knots

Fuel consumption 25 Litres/Hr

Type of cabins

4 (2 x Double, 2 x Twin)