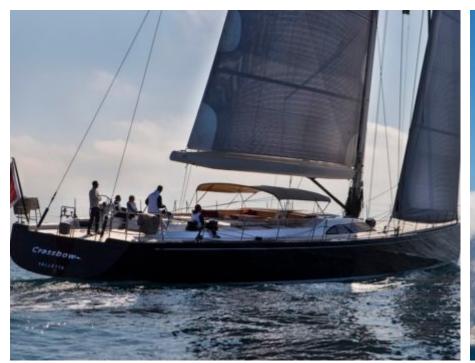

### S/Y CROSSBOW











Kayaks x 2 Paddle Boards x Snorkeling Gear















**Features** 



# EXTERIOR DESIGN























# INTERIOR DESIGN















# GALLERY LIFESTYLE











### Specifications



Summer low rate per week 72 000 €



Summer high rate per week

77 000 €



Winter low rate per week 72 000 €

Southern Wind Shipyard



Winter high rate per week

77 000 €



Builder



Year built

2016



Year refit

2023



Length

31.7 m



**Guests Cruising** 

10



Cabins

4

Winter Cruising Area(s)

Caribbean & Bahamas, Central & South America

Summer Cruising Area(s)

Corsica - Sardinia, Croatia, East Mediterranean, French Riviera, Greece, Italy & Sicily, West Mediterranean

Crew

Max speed 11 knots

Cruising speed 10 knots

Fuel consumption 25 Litres/Hr

Type of cabins

4 (2 x Double, 2 x Twin)