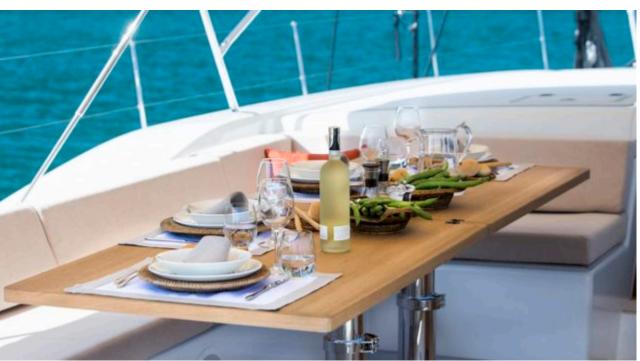

### S/Y CROSSBOW











Kayaks x 2 Paddle Boards x Snorkeling Gear















**Features** 



# EXTERIOR DESIGN























# INTERIOR DESIGN















# GALLERY LIFESTYLE











### Specifications



Summer low rate per week 72 000 €



Summer high rate per week

77 000 €



Winter low rate per week 72 000 €

Southern Wind Shipyard



Winter high rate per week

77 000 €



Builder



Year built

2016



Year refit

2023



Length

31.7 m



**Guests Cruising** 

10



Cabins

4

Winter Cruising Area(s)

Caribbean & Bahamas, Central & South America

Summer Cruising Area(s)

Corsica - Sardinia, Croatia, East Mediterranean, French Riviera, Greece, Italy & Sicily, West Mediterranean

Crew

Max speed 11 knots

Cruising speed 10 knots

Fuel consumption 25 Litres/Hr

Type of cabins

4 (2 x Double, 2 x Twin)