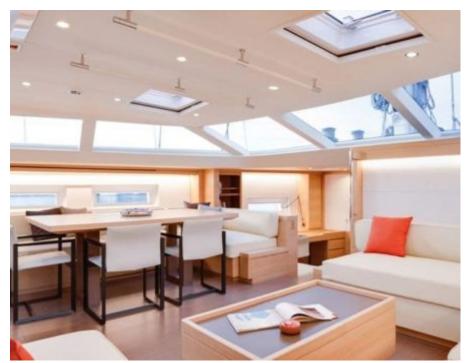

### S/Y CROSSBOW











Kayaks x 2 Paddle Boards x Snorkeling Gear















**Features** 



# EXTERIOR DESIGN























# INTERIOR DESIGN















# GALLERY LIFESTYLE











### Specifications



Summer low rate per week 72 000 €



Summer high rate per week

77 000 €



Winter low rate per week 72 000 €

Southern Wind Shipyard



Winter high rate per week

77 000 €



Builder



Year built

2016



Year refit

2023



Length

31.7 m



**Guests Cruising** 

10



Cabins

4

Winter Cruising Area(s)

Caribbean & Bahamas, Central & South America

Summer Cruising Area(s)

Corsica - Sardinia, Croatia, East Mediterranean, French Riviera, Greece, Italy & Sicily, West Mediterranean

Crew

Max speed 11 knots

Cruising speed 10 knots

Fuel consumption 25 Litres/Hr

Type of cabins

4 (2 x Double, 2 x Twin)