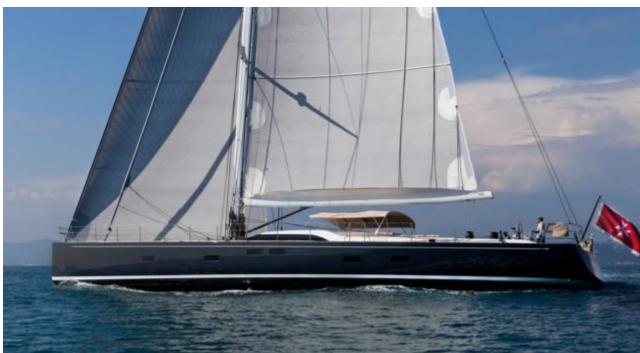

### S/Y CROSSBOW











Kayaks x 2 Paddle Boards x Snorkeling Gear















**Features** 



# EXTERIOR DESIGN























# INTERIOR DESIGN















# GALLERY LIFESTYLE











### Specifications



Summer low rate per week 72 000 €



Summer high rate per week

77 000 €



Winter low rate per week 72 000 €

Southern Wind Shipyard



Winter high rate per week

77 000 €



Builder



Year built

2016



Year refit

2023



Length

31.7 m



**Guests Cruising** 

10



Cabins

4

Winter Cruising Area(s)

Caribbean & Bahamas, Central & South America

Summer Cruising Area(s)

Corsica - Sardinia, Croatia, East Mediterranean, French Riviera, Greece, Italy & Sicily, West Mediterranean

Crew

Max speed 11 knots

Cruising speed 10 knots

Fuel consumption 25 Litres/Hr

Type of cabins

4 (2 x Double, 2 x Twin)