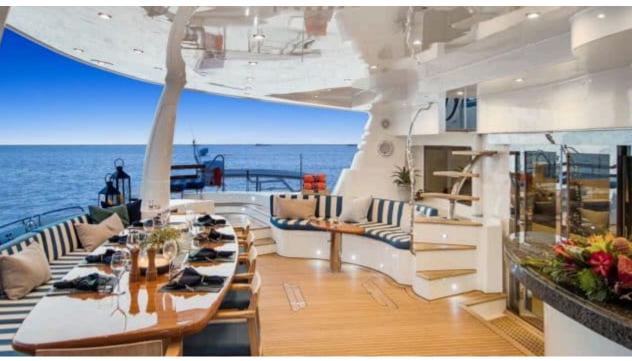

S/Y BLUE GRYPHON





Guests



Cabir

Crew



### S/Y BLUE **GRYPHON**





















Fishing Gear Inflatable paddle board x2

























Yoga mats





# **EXTERIOR DESIGN**

















































## INTERIOR DESIGN













































# GALLERY LIFESTYLE













































#### Specifications



Summer low rate per week

\$ 70 000



Summer high rate per week

\$ 85 000



Winter low rate per week

\$ 70 000



Winter high rate per week

\$ 85 000



Builder

Prout



Year built

2013



Year refit

2018



Length

25.30 m



**Guests Cruising** 

12



Cabins

5

Winter Cruising Area(s)

Caribbean & Bahamas

Summer Cruising Area(s)
Caribbean & Bahamas

Crew

Max speed 10 knots

Cruising speed 8.5 knots

Fuel consumption 7 US Gall/Hr

Type of cabins

5 (4 x Doubles, 1 x Twin)