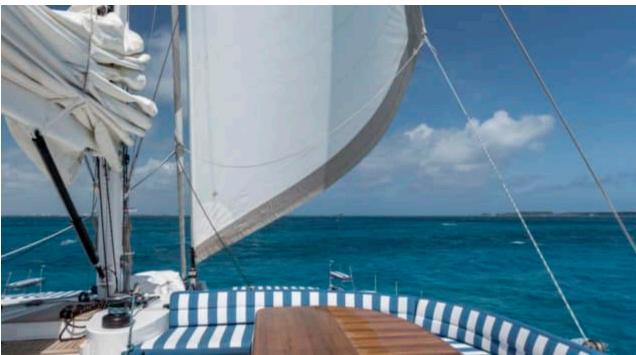

S/Y BLUE GRYPHON





Guests



Cabir

Crew



### S/Y BLUE **GRYPHON**





















Fishing Gear Inflatable paddle board x2

























Yoga mats





# **EXTERIOR DESIGN**

















































## INTERIOR DESIGN













































# GALLERY LIFESTYLE













































#### Specifications



Summer low rate per week

\$ 70 000



Summer high rate per week

\$ 85 000



Winter low rate per week

\$ 70 000



Winter high rate per week

\$ 85 000



Builder

Prout



Year built

2013



Year refit

2018



Length

25.30 m



**Guests Cruising** 

12



Cabins

5

Winter Cruising Area(s)

Caribbean & Bahamas

Summer Cruising Area(s)
Caribbean & Bahamas

Crew

Max speed 10 knots

Cruising speed 8.5 knots

Fuel consumption 7 US Gall/Hr

Type of cabins

5 (4 x Doubles, 1 x Twin)