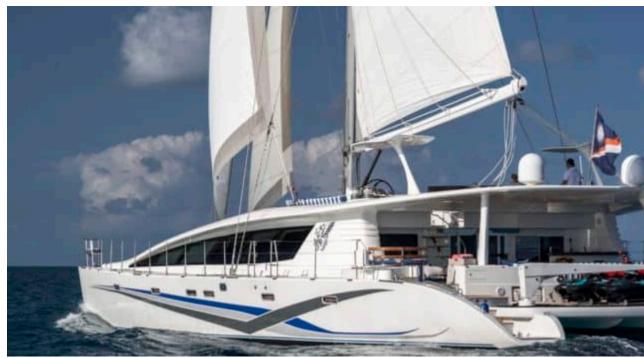

S/Y BLUE GRYPHON





Guests



Cabir

Crew



### S/Y BLUE **GRYPHON**





















Fishing Gear Inflatable paddle board x2

























Yoga mats





# **EXTERIOR DESIGN**

















































## INTERIOR DESIGN













































# GALLERY LIFESTYLE













































#### Specifications



Summer low rate per week

\$ 70 000



Summer high rate per week

\$ 85 000



Winter low rate per week

\$ 70 000



Winter high rate per week

\$ 85 000



Builder

Prout



Year built

2013



Year refit

2018



Length

25.30 m



**Guests Cruising** 

12



Cabins

5

Winter Cruising Area(s)

Caribbean & Bahamas

Summer Cruising Area(s)
Caribbean & Bahamas

Crew

Max speed 10 knots

Cruising speed 8.5 knots

Fuel consumption 7 US Gall/Hr

Type of cabins

5 (4 x Doubles, 1 x Twin)