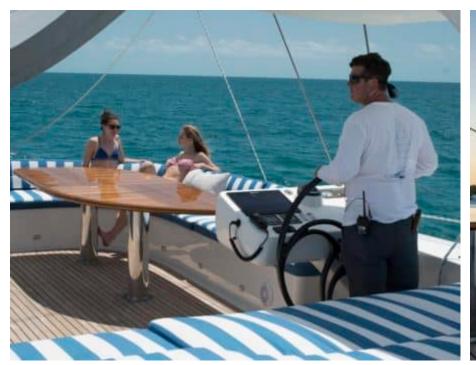

S/Y BLUE GRYPHON





Guests



Cabir

Crew



### S/Y BLUE **GRYPHON**





















Fishing Gear Inflatable paddle board x2

























Yoga mats





# **EXTERIOR DESIGN**

















































## INTERIOR DESIGN













































# GALLERY LIFESTYLE













































#### Specifications



Summer low rate per week

\$ 70 000



Summer high rate per week

\$ 85 000



Winter low rate per week

\$ 70 000



Winter high rate per week

\$ 85 000



Builder

Prout



Year built

2013



Year refit

2018



Length

25.30 m



**Guests Cruising** 

12



Cabins

5

Winter Cruising Area(s)

Caribbean & Bahamas

Summer Cruising Area(s)
Caribbean & Bahamas

Crew

Max speed 10 knots

Cruising speed 8.5 knots

Fuel consumption 7 US Gall/Hr

Type of cabins

5 (4 x Doubles, 1 x Twin)