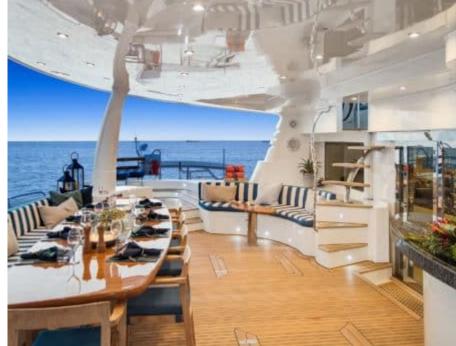

S/Y BLUE GRYPHON





Guests



Cabir

Crew



### S/Y BLUE **GRYPHON**





















Fishing Gear Inflatable paddle board x2

























Yoga mats





# **EXTERIOR DESIGN**

















































## INTERIOR DESIGN













































# GALLERY LIFESTYLE













































#### Specifications



Summer low rate per week

\$ 70 000



Summer high rate per week

\$ 85 000



Winter low rate per week

\$ 70 000



Winter high rate per week

\$ 85 000



Builder

Prout



Year built

2013



Year refit

2018



Length

25.30 m



**Guests Cruising** 

12



Cabins

5

Winter Cruising Area(s)

Caribbean & Bahamas

Summer Cruising Area(s)
Caribbean & Bahamas

Crew

Max speed 10 knots

Cruising speed 8.5 knots

Fuel consumption 7 US Gall/Hr

Type of cabins

5 (4 x Doubles, 1 x Twin)