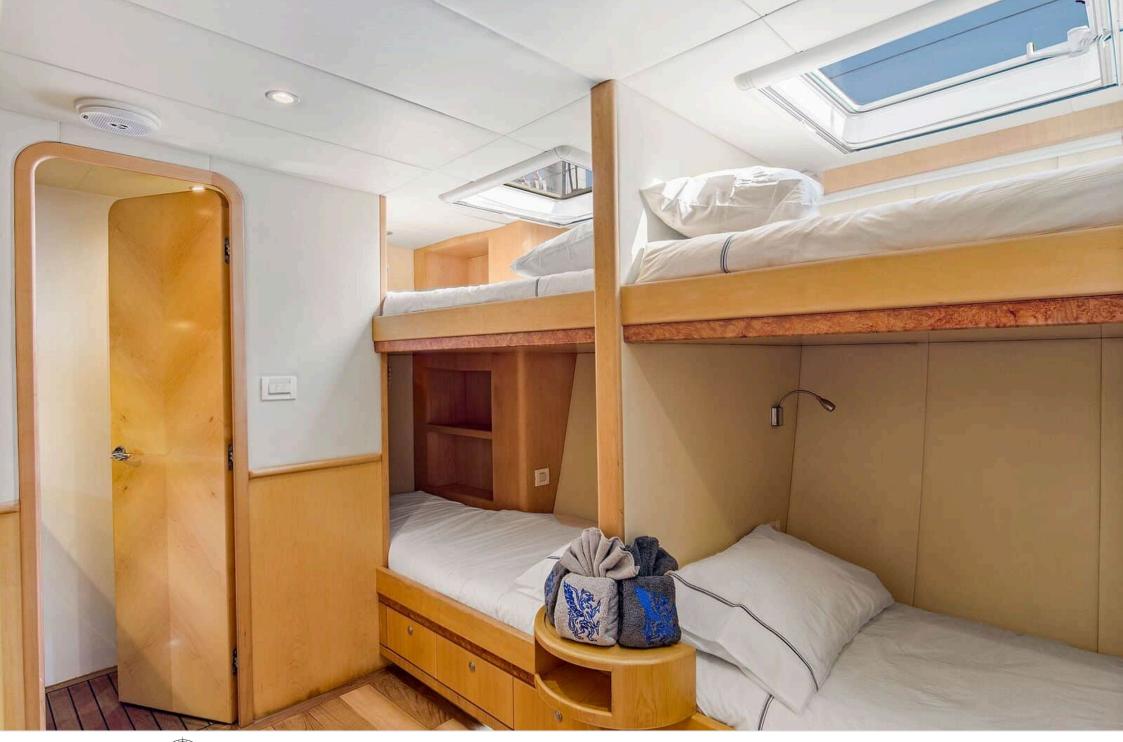

Crew

Max speed 10 knots

Cruising speed 8.5 knots

Fuel consumption 7 US Gall/Hr

Type of cabins

5 (4 x Doubles, 1 x Twin)