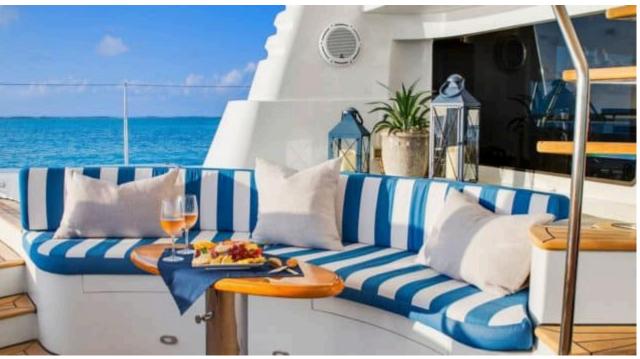

S/Y BLUE GRYPHON





Guests



Cabir

Crew



### S/Y BLUE **GRYPHON**





















Fishing Gear Inflatable paddle board x2

























Yoga mats





# **EXTERIOR DESIGN**

















































## INTERIOR DESIGN













































# GALLERY LIFESTYLE













































#### Specifications



Summer low rate per week

\$ 70 000



Summer high rate per week

\$ 85 000



Winter low rate per week

\$ 70 000



Winter high rate per week

\$ 85 000



Builder

Prout



Year built

2013



Year refit

2018



Length

25.30 m



**Guests Cruising** 

12



Cabins

5

Winter Cruising Area(s)

Caribbean & Bahamas

Summer Cruising Area(s)
Caribbean & Bahamas

Crew

Max speed 10 knots

Cruising speed 8.5 knots

Fuel consumption 7 US Gall/Hr

Type of cabins

5 (4 x Doubles, 1 x Twin)