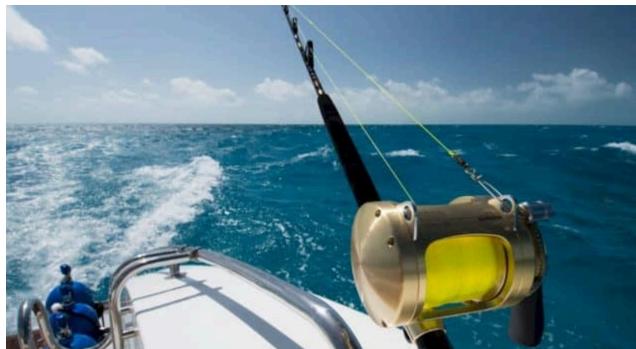

S/Y BLUE GRYPHON





Guests



Cabir

Crew



### S/Y BLUE **GRYPHON**





















Fishing Gear Inflatable paddle board x2

























Yoga mats





# **EXTERIOR DESIGN**

















































## INTERIOR DESIGN













































# GALLERY LIFESTYLE













































#### Specifications



Summer low rate per week

\$ 70 000



Summer high rate per week

\$ 85 000



Winter low rate per week

\$ 70 000



Winter high rate per week

\$ 85 000



Builder

Prout



Year built

2013



Year refit

2018



Length

25.30 m



**Guests Cruising** 

12



Cabins

5

Winter Cruising Area(s)

Caribbean & Bahamas

Summer Cruising Area(s)
Caribbean & Bahamas

Crew

Max speed 10 knots

Cruising speed 8.5 knots

Fuel consumption 7 US Gall/Hr

Type of cabins

5 (4 x Doubles, 1 x Twin)