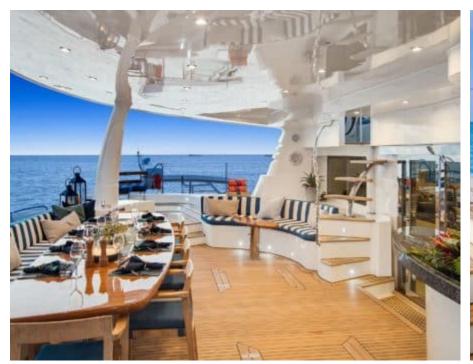

S/Y BLUE GRYPHON





Guests



Cabir

Crew



### S/Y BLUE **GRYPHON**





















Fishing Gear Inflatable paddle board x2

























Yoga mats





# **EXTERIOR DESIGN**

















































## INTERIOR DESIGN













































# GALLERY LIFESTYLE













































#### Specifications



Summer low rate per week

\$ 70 000



Summer high rate per week

\$ 85 000



Winter low rate per week

\$ 70 000



Winter high rate per week

\$ 85 000



Builder

Prout



Year built

2013



Year refit

2018



Length

25.30 m



**Guests Cruising** 

12



Cabins

5

Winter Cruising Area(s)

Caribbean & Bahamas

Summer Cruising Area(s)
Caribbean & Bahamas

Crew

Max speed 10 knots

Cruising speed 8.5 knots

Fuel consumption 7 US Gall/Hr

Type of cabins

5 (4 x Doubles, 1 x Twin)