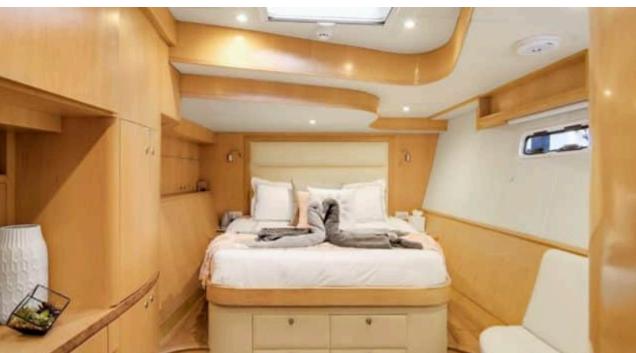

S/Y BLUE GRYPHON





Guests



Cabir

Crew



### S/Y BLUE **GRYPHON**





















Fishing Gear Inflatable paddle board x2

























Yoga mats





# **EXTERIOR DESIGN**

















































## INTERIOR DESIGN













































# GALLERY LIFESTYLE













































#### Specifications



Summer low rate per week

\$ 70 000



Summer high rate per week

\$ 85 000



Winter low rate per week

\$ 70 000



Winter high rate per week

\$ 85 000



Builder

Prout



Year built

2013



Year refit

2018



Length

25.30 m



**Guests Cruising** 

12



Cabins

5

Winter Cruising Area(s)

Caribbean & Bahamas

Summer Cruising Area(s)
Caribbean & Bahamas

Crew

Max speed 10 knots

Cruising speed 8.5 knots

Fuel consumption 7 US Gall/Hr

Type of cabins

5 (4 x Doubles, 1 x Twin)