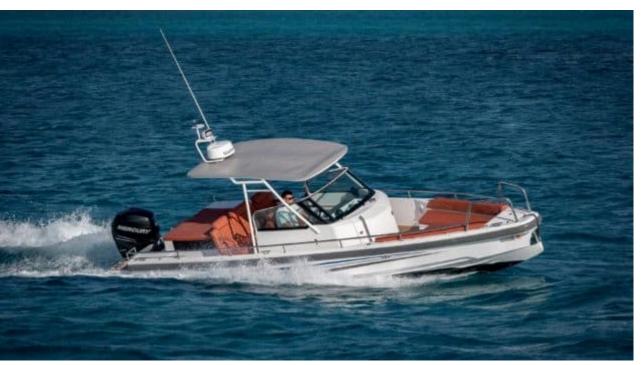

S/Y BLUE GRYPHON





Guests



Cabir

Crew



### S/Y BLUE **GRYPHON**





















Fishing Gear Inflatable paddle board x2

























Yoga mats





# **EXTERIOR DESIGN**

















































## INTERIOR DESIGN













































# GALLERY LIFESTYLE













































#### Specifications



Summer low rate per week

\$ 70 000



Summer high rate per week

\$ 85 000



Winter low rate per week

\$ 70 000



Winter high rate per week

\$ 85 000



Builder

Prout



Year built

2013



Year refit

2018



Length

25.30 m



**Guests Cruising** 

12



Cabins

5

Winter Cruising Area(s)

Caribbean & Bahamas

Summer Cruising Area(s)
Caribbean & Bahamas

Crew

Max speed 10 knots

Cruising speed 8.5 knots

Fuel consumption 7 US Gall/Hr

Type of cabins

5 (4 x Doubles, 1 x Twin)