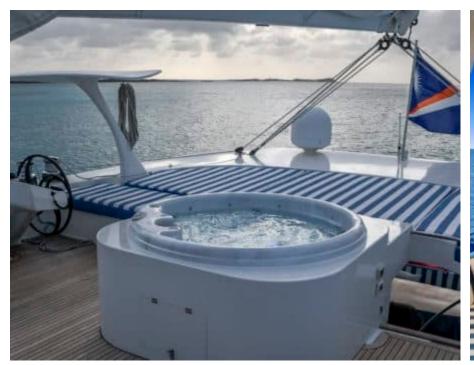

S/Y BLUE GRYPHON





Guests



Cabir

Crew



### S/Y BLUE **GRYPHON**





















Fishing Gear Inflatable paddle board x2

























Yoga mats





# **EXTERIOR DESIGN**

















































## INTERIOR DESIGN













































# GALLERY LIFESTYLE













































#### Specifications



Summer low rate per week

\$ 70 000



Summer high rate per week

\$ 85 000



Winter low rate per week

\$ 70 000



Winter high rate per week

\$ 85 000



Builder

Prout



Year built

2013



Year refit

2018



Length

25.30 m



**Guests Cruising** 

12



Cabins

5

Winter Cruising Area(s)

Caribbean & Bahamas

Summer Cruising Area(s)
Caribbean & Bahamas

Crew

Max speed 10 knots

Cruising speed 8.5 knots

Fuel consumption 7 US Gall/Hr

Type of cabins

5 (4 x Doubles, 1 x Twin)