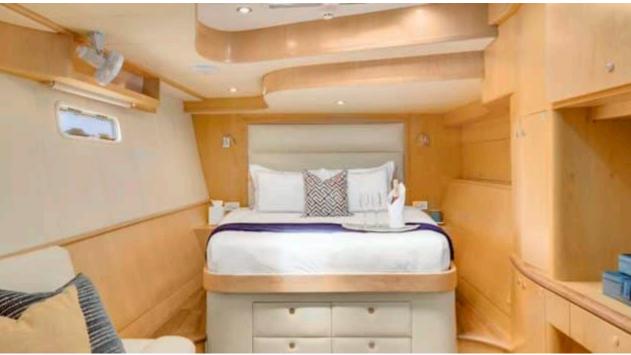

S/Y BLUE GRYPHON





Guests



Cabir

Crew



### S/Y BLUE **GRYPHON**





















Fishing Gear Inflatable paddle board x2

























Yoga mats





# **EXTERIOR DESIGN**

















































## INTERIOR DESIGN













































# GALLERY LIFESTYLE













































#### Specifications



Summer low rate per week

\$ 70 000



Summer high rate per week

\$ 85 000



Winter low rate per week

\$ 70 000



Winter high rate per week

\$ 85 000



Builder

Prout



Year built

2013



Year refit

2018



Length

25.30 m



**Guests Cruising** 

12



Cabins

5

Winter Cruising Area(s)

Caribbean & Bahamas

Summer Cruising Area(s)
Caribbean & Bahamas

Crew

Max speed 10 knots

Cruising speed 8.5 knots

Fuel consumption 7 US Gall/Hr

Type of cabins

5 (4 x Doubles, 1 x Twin)