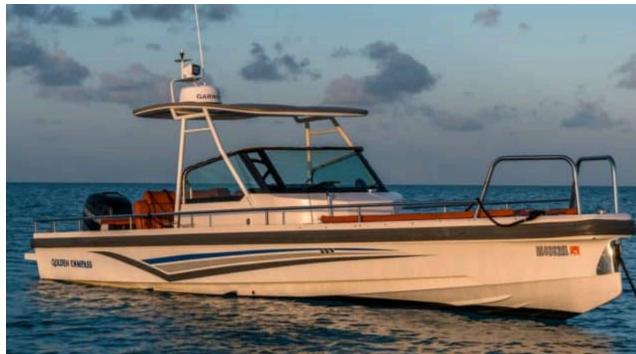

S/Y BLUE GRYPHON





Guests



Cabir

Crew



### S/Y BLUE **GRYPHON**





















Fishing Gear Inflatable paddle board x2

























Yoga mats





# **EXTERIOR DESIGN**

















































## INTERIOR DESIGN













































# GALLERY LIFESTYLE













































#### Specifications



Summer low rate per week

\$ 70 000



Summer high rate per week

\$ 85 000



Winter low rate per week

\$ 70 000



Winter high rate per week

\$ 85 000



Builder

Prout



Year built

2013



Year refit

2018



Length

25.30 m



**Guests Cruising** 

12



Cabins

5

Winter Cruising Area(s)

Caribbean & Bahamas

Summer Cruising Area(s)
Caribbean & Bahamas

Crew

Max speed 10 knots

Cruising speed 8.5 knots

Fuel consumption 7 US Gall/Hr

Type of cabins

5 (4 x Doubles, 1 x Twin)