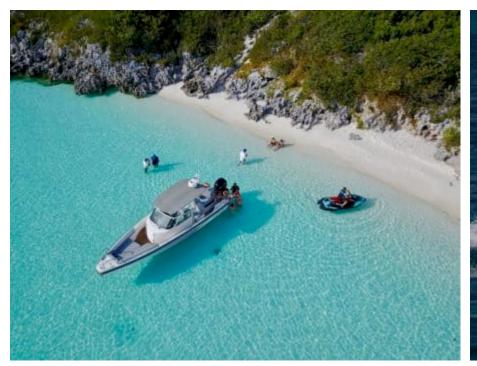

S/Y BLUE GRYPHON





Guests



Cabir

Crew



### S/Y BLUE **GRYPHON**





















Fishing Gear Inflatable paddle board x2

























Yoga mats





# **EXTERIOR DESIGN**

















































## INTERIOR DESIGN













































# GALLERY LIFESTYLE













































#### Specifications



Summer low rate per week

\$ 70 000



Summer high rate per week

\$ 85 000



Winter low rate per week

\$ 70 000



Winter high rate per week

\$ 85 000



Builder

Prout



Year built

2013



Year refit

2018



Length

25.30 m



**Guests Cruising** 

12



Cabins

5

Winter Cruising Area(s)

Caribbean & Bahamas

Summer Cruising Area(s)
Caribbean & Bahamas

Crew

Max speed 10 knots

Cruising speed 8.5 knots

Fuel consumption 7 US Gall/Hr

Type of cabins

5 (4 x Doubles, 1 x Twin)