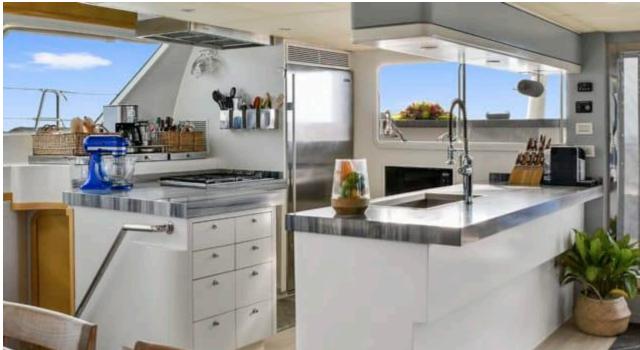

S/Y BLUE GRYPHON





Guests



Cabir

Crew



### S/Y BLUE **GRYPHON**





















Fishing Gear Inflatable paddle board x2

























Yoga mats





# **EXTERIOR DESIGN**

















































## INTERIOR DESIGN













































# GALLERY LIFESTYLE













































#### Specifications



Summer low rate per week

\$ 70 000



Summer high rate per week

\$ 85 000



Winter low rate per week

\$ 70 000



Winter high rate per week

\$ 85 000



Builder

Prout



Year built

2013



Year refit

2018



Length

25.30 m



**Guests Cruising** 

12



Cabins

5

Winter Cruising Area(s)

Caribbean & Bahamas

Summer Cruising Area(s)
Caribbean & Bahamas

Crew

Max speed 10 knots

Cruising speed 8.5 knots

Fuel consumption 7 US Gall/Hr

Type of cabins

5 (4 x Doubles, 1 x Twin)