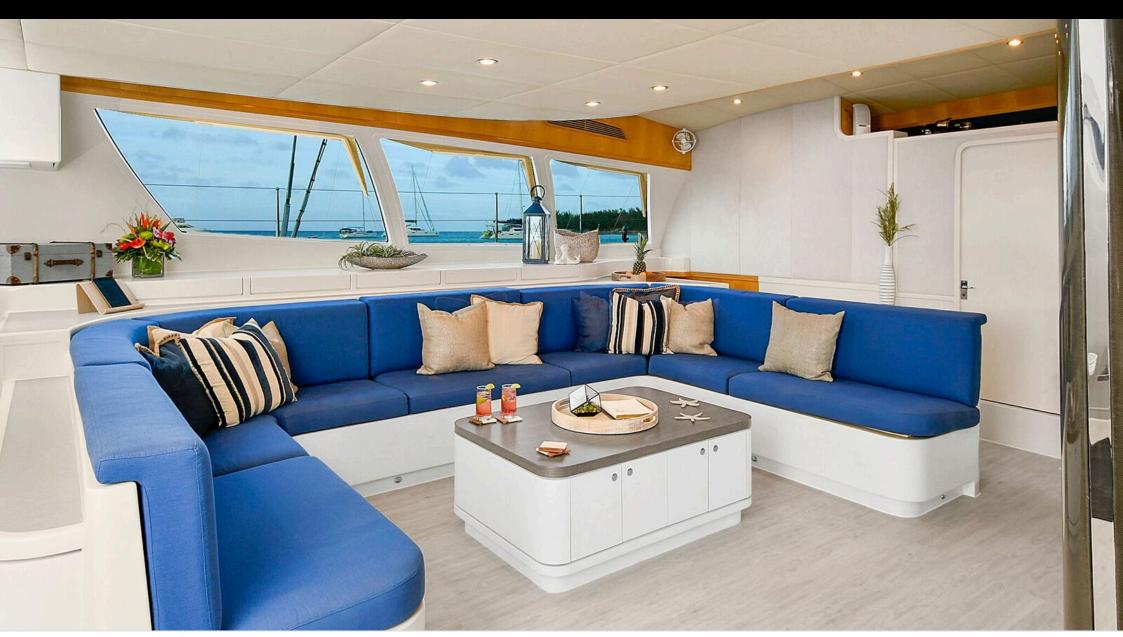

S/Y BLUE GRYPHON





Guests



Cabir

Crew



### S/Y BLUE **GRYPHON**





















Fishing Gear Inflatable paddle board x2

























Yoga mats





# **EXTERIOR DESIGN**

















































## INTERIOR DESIGN













































# GALLERY LIFESTYLE













































#### Specifications



Summer low rate per week

\$ 70 000



Summer high rate per week

\$ 85 000



Winter low rate per week

\$ 70 000



Winter high rate per week

\$ 85 000



Builder

Prout



Year built

2013



Year refit

2018



Length

25.30 m



**Guests Cruising** 

12



Cabins

5

Winter Cruising Area(s)

Caribbean & Bahamas

Summer Cruising Area(s)
Caribbean & Bahamas

Crew

Max speed 10 knots

Cruising speed 8.5 knots

Fuel consumption 7 US Gall/Hr

Type of cabins

5 (4 x Doubles, 1 x Twin)