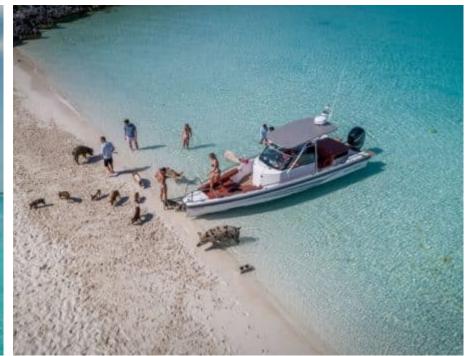

S/Y BLUE GRYPHON





Guests



Cabir

Crew



### S/Y BLUE **GRYPHON**





















Fishing Gear Inflatable paddle board x2

























Yoga mats





# **EXTERIOR DESIGN**

















































## INTERIOR DESIGN













































# GALLERY LIFESTYLE













































#### Specifications



Summer low rate per week

\$ 70 000



Summer high rate per week

\$ 85 000



Winter low rate per week

\$ 70 000



Winter high rate per week

\$ 85 000



Builder

Prout



Year built

2013



Year refit

2018



Length

25.30 m



**Guests Cruising** 

12



Cabins

5

Winter Cruising Area(s)

Caribbean & Bahamas

Summer Cruising Area(s)
Caribbean & Bahamas

Crew

Max speed 10 knots

Cruising speed 8.5 knots

Fuel consumption 7 US Gall/Hr

Type of cabins

5 (4 x Doubles, 1 x Twin)