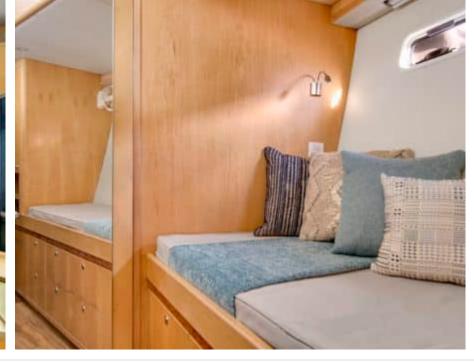

S/Y BLUE GRYPHON





Guests



Cabir

Crew



### S/Y BLUE **GRYPHON**





















Fishing Gear Inflatable paddle board x2

























Yoga mats





# **EXTERIOR DESIGN**

















































## INTERIOR DESIGN













































# GALLERY LIFESTYLE













































#### Specifications



Summer low rate per week

\$ 70 000



Summer high rate per week

\$ 85 000



Winter low rate per week

\$ 70 000



Winter high rate per week

\$ 85 000



Builder

Prout



Year built

2013



Year refit

2018



Length

25.30 m



**Guests Cruising** 

12



Cabins

5

Winter Cruising Area(s)

Caribbean & Bahamas

Summer Cruising Area(s)
Caribbean & Bahamas

Crew

Max speed 10 knots

Cruising speed 8.5 knots

Fuel consumption 7 US Gall/Hr

Type of cabins

5 (4 x Doubles, 1 x Twin)