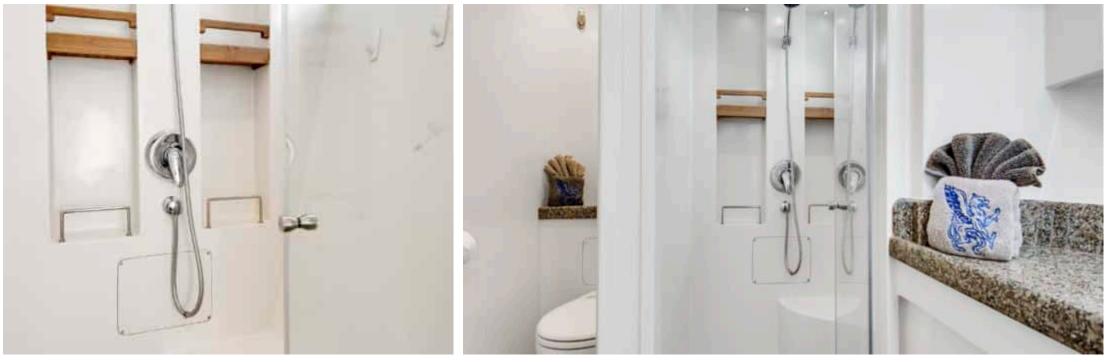

S/Y BLUE GRYPHON





Guests



Cabir

Crew



### S/Y BLUE **GRYPHON**





















Fishing Gear Inflatable paddle board x2

























Yoga mats





# **EXTERIOR DESIGN**

















































## INTERIOR DESIGN













































# GALLERY LIFESTYLE













































#### Specifications



Summer low rate per week

\$ 70 000



Summer high rate per week

\$ 85 000



Winter low rate per week

\$ 70 000



Winter high rate per week

\$ 85 000



Builder

Prout



Year built

2013



Year refit

2018



Length

25.30 m



**Guests Cruising** 

12



Cabins

5

Winter Cruising Area(s)

Caribbean & Bahamas

Summer Cruising Area(s)
Caribbean & Bahamas

Crew

Max speed 10 knots

Cruising speed 8.5 knots

Fuel consumption 7 US Gall/Hr

Type of cabins

5 (4 x Doubles, 1 x Twin)