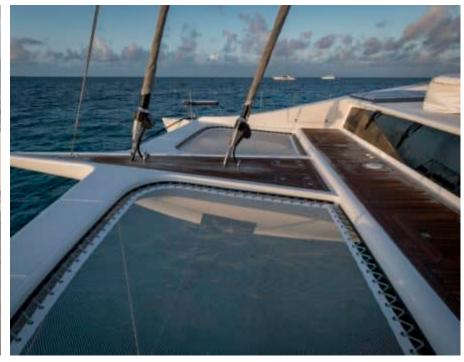

S/Y BLUE GRYPHON





Guests



Cabir

Crew



### S/Y BLUE **GRYPHON**





















Fishing Gear Inflatable paddle board x2

























Yoga mats





# **EXTERIOR DESIGN**

















































## INTERIOR DESIGN













































# GALLERY LIFESTYLE













































#### Specifications



Summer low rate per week

\$ 70 000



Summer high rate per week

\$ 85 000



Winter low rate per week

\$ 70 000



Winter high rate per week

\$ 85 000



Builder

Prout



Year built

2013



Year refit

2018



Length

25.30 m



**Guests Cruising** 

12



Cabins

5

Winter Cruising Area(s)

Caribbean & Bahamas

Summer Cruising Area(s)
Caribbean & Bahamas

Crew

Max speed 10 knots

Cruising speed 8.5 knots

Fuel consumption 7 US Gall/Hr

Type of cabins

5 (4 x Doubles, 1 x Twin)