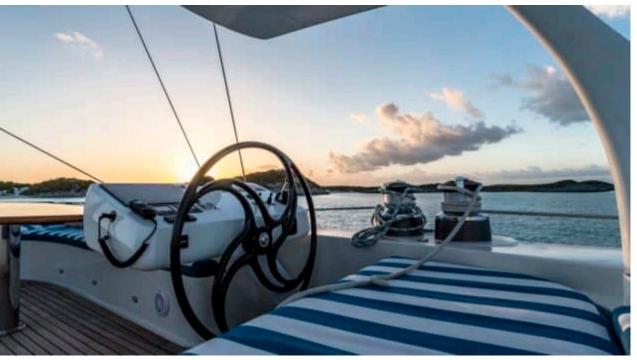

S/Y BLUE GRYPHON





Guests



Cabir

Crew



### S/Y BLUE **GRYPHON**





















Fishing Gear Inflatable paddle board x2

























Yoga mats





# **EXTERIOR DESIGN**

















































## INTERIOR DESIGN













































# GALLERY LIFESTYLE













































#### Specifications



Summer low rate per week

\$ 70 000



Summer high rate per week

\$ 85 000



Winter low rate per week

\$ 70 000



Winter high rate per week

\$ 85 000



Builder

Prout



Year built

2013



Year refit

2018



Length

25.30 m



**Guests Cruising** 

12



Cabins

5

Winter Cruising Area(s)

Caribbean & Bahamas

Summer Cruising Area(s)
Caribbean & Bahamas

Crew

Max speed 10 knots

Cruising speed 8.5 knots

Fuel consumption 7 US Gall/Hr

Type of cabins

5 (4 x Doubles, 1 x Twin)