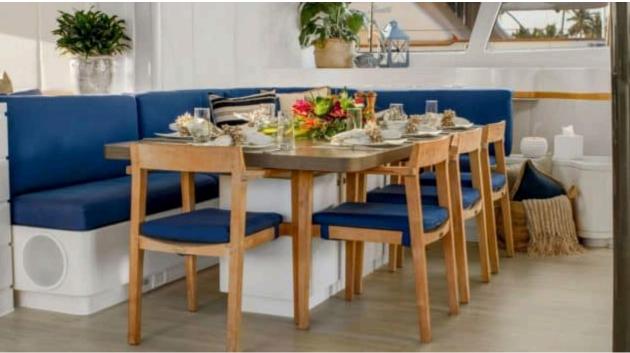

S/Y BLUE GRYPHON





Guests



Cabir

Crew



### S/Y BLUE **GRYPHON**





















Fishing Gear Inflatable paddle board x2

























Yoga mats





# **EXTERIOR DESIGN**

















































## INTERIOR DESIGN













































# GALLERY LIFESTYLE













































#### Specifications



Summer low rate per week

\$ 70 000



Summer high rate per week

\$ 85 000



Winter low rate per week

\$ 70 000



Winter high rate per week

\$ 85 000



Builder

Prout



Year built

2013



Year refit

2018



Length

25.30 m



**Guests Cruising** 

12



Cabins

5

Winter Cruising Area(s)

Caribbean & Bahamas

Summer Cruising Area(s)
Caribbean & Bahamas

Crew

Max speed 10 knots

Cruising speed 8.5 knots

Fuel consumption 7 US Gall/Hr

Type of cabins

5 (4 x Doubles, 1 x Twin)