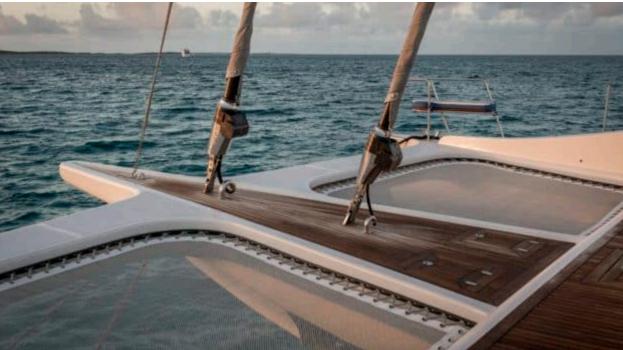

S/Y BLUE GRYPHON





Guests



Cabir

Crew



### S/Y BLUE **GRYPHON**





















Fishing Gear Inflatable paddle board x2

























Yoga mats





# **EXTERIOR DESIGN**

















































## INTERIOR DESIGN













































# GALLERY LIFESTYLE













































#### Specifications



Summer low rate per week

\$ 70 000



Summer high rate per week

\$ 85 000



Winter low rate per week

\$ 70 000



Winter high rate per week

\$ 85 000



Builder

Prout



Year built

2013



Year refit

2018



Length

25.30 m



**Guests Cruising** 

12



Cabins

5

Winter Cruising Area(s)

Caribbean & Bahamas

Summer Cruising Area(s)
Caribbean & Bahamas

Crew

Max speed 10 knots

Cruising speed 8.5 knots

Fuel consumption 7 US Gall/Hr

Type of cabins

5 (4 x Doubles, 1 x Twin)