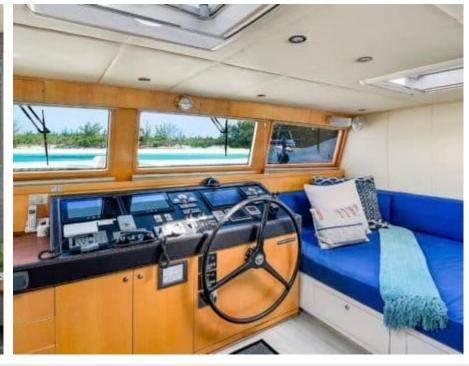

S/Y BLUE GRYPHON





Guests



Cabir

Crew



### S/Y BLUE **GRYPHON**





















Fishing Gear Inflatable paddle board x2

























Yoga mats





# **EXTERIOR DESIGN**

















































## INTERIOR DESIGN













































# GALLERY LIFESTYLE













































#### Specifications



Summer low rate per week

\$ 70 000



Summer high rate per week

\$ 85 000



Winter low rate per week

\$ 70 000



Winter high rate per week

\$ 85 000



Builder

Prout



Year built

2013



Year refit

2018



Length

25.30 m



**Guests Cruising** 

12



Cabins

5

Winter Cruising Area(s)

Caribbean & Bahamas

Summer Cruising Area(s)
Caribbean & Bahamas

Crew

Max speed 10 knots

Cruising speed 8.5 knots

Fuel consumption 7 US Gall/Hr

Type of cabins

5 (4 x Doubles, 1 x Twin)