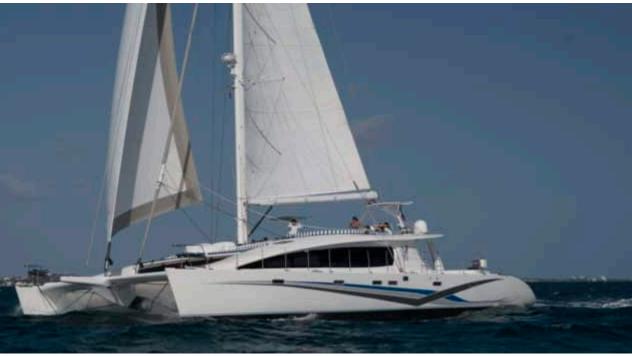

S/Y BLUE GRYPHON





Guests



Cabir

Crew



### S/Y BLUE **GRYPHON**





















Fishing Gear Inflatable paddle board x2

























Yoga mats





# **EXTERIOR DESIGN**

















































## INTERIOR DESIGN













































# GALLERY LIFESTYLE













































#### Specifications



Summer low rate per week

\$ 70 000



Summer high rate per week

\$ 85 000



Winter low rate per week

\$ 70 000



Winter high rate per week

\$ 85 000



Builder

Prout



Year built

2013



Year refit

2018



Length

25.30 m



**Guests Cruising** 

12



Cabins

5

Winter Cruising Area(s)

Caribbean & Bahamas

Summer Cruising Area(s)
Caribbean & Bahamas

Crew

Max speed 10 knots

Cruising speed 8.5 knots

Fuel consumption 7 US Gall/Hr

Type of cabins

5 (4 x Doubles, 1 x Twin)