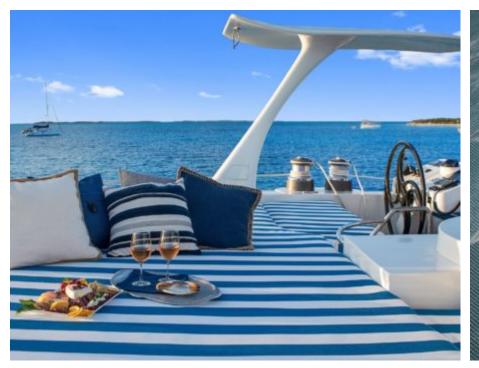

S/Y BLUE GRYPHON





Guests



Cabir

Crew



### S/Y BLUE **GRYPHON**





















Fishing Gear Inflatable paddle board x2

























Yoga mats





# **EXTERIOR DESIGN**

















































## INTERIOR DESIGN













































# GALLERY LIFESTYLE













































#### Specifications



Summer low rate per week

\$ 70 000



Summer high rate per week

\$ 85 000



Winter low rate per week

\$ 70 000



Winter high rate per week

\$ 85 000



Builder

Prout



Year built

2013



Year refit

2018



Length

25.30 m



**Guests Cruising** 

12



Cabins

5

Winter Cruising Area(s)

Caribbean & Bahamas

Summer Cruising Area(s)
Caribbean & Bahamas

Crew

Max speed 10 knots

Cruising speed 8.5 knots

Fuel consumption 7 US Gall/Hr

Type of cabins

5 (4 x Doubles, 1 x Twin)