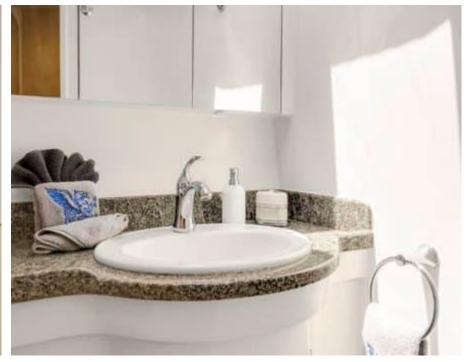

S/Y BLUE GRYPHON





Guests



Cabir

Crew



### S/Y BLUE **GRYPHON**





















Fishing Gear Inflatable paddle board x2

























Yoga mats





# **EXTERIOR DESIGN**

















































## INTERIOR DESIGN













































# GALLERY LIFESTYLE













































#### Specifications



Summer low rate per week

\$ 70 000



Summer high rate per week

\$ 85 000



Winter low rate per week

\$ 70 000



Winter high rate per week

\$ 85 000



Builder

Prout



Year built

2013



Year refit

2018



Length

25.30 m



**Guests Cruising** 

12



Cabins

5

Winter Cruising Area(s)

Caribbean & Bahamas

Summer Cruising Area(s)
Caribbean & Bahamas

Crew

Max speed 10 knots

Cruising speed 8.5 knots

Fuel consumption 7 US Gall/Hr

Type of cabins

5 (4 x Doubles, 1 x Twin)