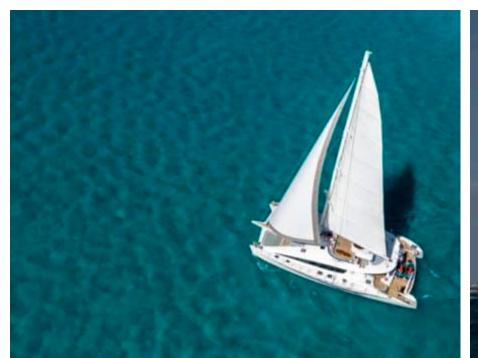

S/Y BLUE GRYPHON





Guests



Cabir

Crew



### S/Y BLUE **GRYPHON**





















Fishing Gear Inflatable paddle board x2

























Yoga mats





# **EXTERIOR DESIGN**

















































## INTERIOR DESIGN













































# GALLERY LIFESTYLE













































#### Specifications



Summer low rate per week

\$ 70 000



Summer high rate per week

\$ 85 000



Winter low rate per week

\$ 70 000



Winter high rate per week

\$ 85 000



Builder

Prout



Year built

2013



Year refit

2018



Length

25.30 m



**Guests Cruising** 

12



Cabins

5

Winter Cruising Area(s)

Caribbean & Bahamas

Summer Cruising Area(s)
Caribbean & Bahamas

Crew

Max speed 10 knots

Cruising speed 8.5 knots

Fuel consumption 7 US Gall/Hr

Type of cabins

5 (4 x Doubles, 1 x Twin)