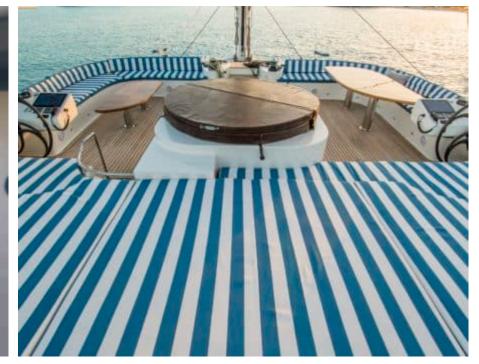

S/Y BLUE GRYPHON





Guests



Cabir

Crew



### S/Y BLUE **GRYPHON**





















Fishing Gear Inflatable paddle board x2

























Yoga mats





# **EXTERIOR DESIGN**

















































## INTERIOR DESIGN













































# GALLERY LIFESTYLE













































#### Specifications



Summer low rate per week

\$ 70 000



Summer high rate per week

\$ 85 000



Winter low rate per week

\$ 70 000



Winter high rate per week

\$ 85 000



Builder

Prout



Year built

2013



Year refit

2018



Length

25.30 m



**Guests Cruising** 

12



Cabins

5

Winter Cruising Area(s)

Caribbean & Bahamas

Summer Cruising Area(s)
Caribbean & Bahamas

Crew

Max speed 10 knots

Cruising speed 8.5 knots

Fuel consumption 7 US Gall/Hr

Type of cabins

5 (4 x Doubles, 1 x Twin)