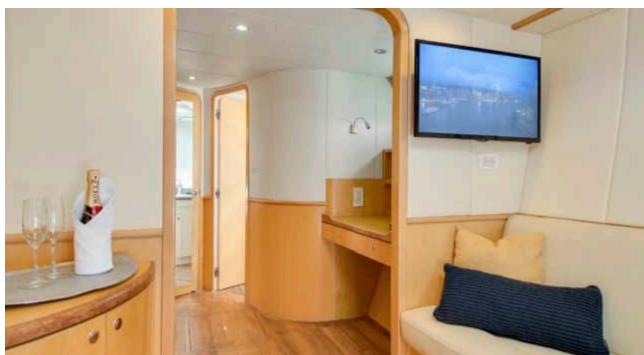

S/Y BLUE GRYPHON





Guests



Cabir

Crew



### S/Y BLUE **GRYPHON**





















Fishing Gear Inflatable paddle board x2

























Yoga mats





# **EXTERIOR DESIGN**

















































## INTERIOR DESIGN













































# GALLERY LIFESTYLE













































#### Specifications



Summer low rate per week

\$ 70 000



Summer high rate per week

\$ 85 000



Winter low rate per week

\$ 70 000



Winter high rate per week

\$ 85 000



Builder

Prout



Year built

2013



Year refit

2018



Length

25.30 m



**Guests Cruising** 

12



Cabins

5

Winter Cruising Area(s)

Caribbean & Bahamas

Summer Cruising Area(s)
Caribbean & Bahamas

Crew

Max speed 10 knots

Cruising speed 8.5 knots

Fuel consumption 7 US Gall/Hr

Type of cabins

5 (4 x Doubles, 1 x Twin)