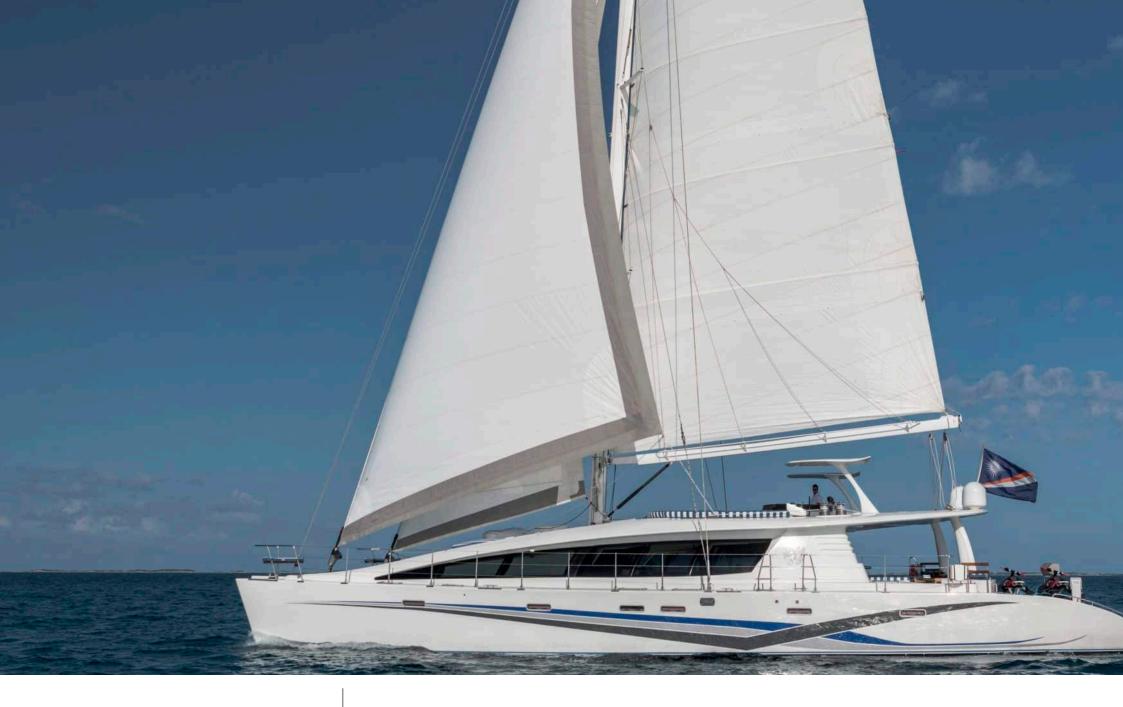

# **EXTERIOR DESIGN**

25.30 m

**Guests Cruising** 

12

Cabins

5

Winter Cruising Area(s)

Caribbean & Bahamas

Summer Cruising Area(s)
Caribbean & Bahamas