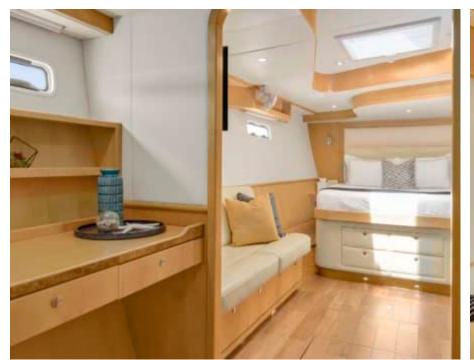

S/Y BLUE GRYPHON





Guests



Cabir

Crew



### S/Y BLUE **GRYPHON**





















Fishing Gear Inflatable paddle board x2

























Yoga mats





# **EXTERIOR DESIGN**

















































## INTERIOR DESIGN













































# GALLERY LIFESTYLE













































#### Specifications



Summer low rate per week

\$ 70 000



Summer high rate per week

\$ 85 000



Winter low rate per week

\$ 70 000



Winter high rate per week

\$ 85 000



Builder

Prout



Year built

2013



Year refit

2018



Length

25.30 m



**Guests Cruising** 

12



Cabins

5

Winter Cruising Area(s)

Caribbean & Bahamas

Summer Cruising Area(s)
Caribbean & Bahamas

Crew

Max speed 10 knots

Cruising speed 8.5 knots

Fuel consumption 7 US Gall/Hr

Type of cabins

5 (4 x Doubles, 1 x Twin)