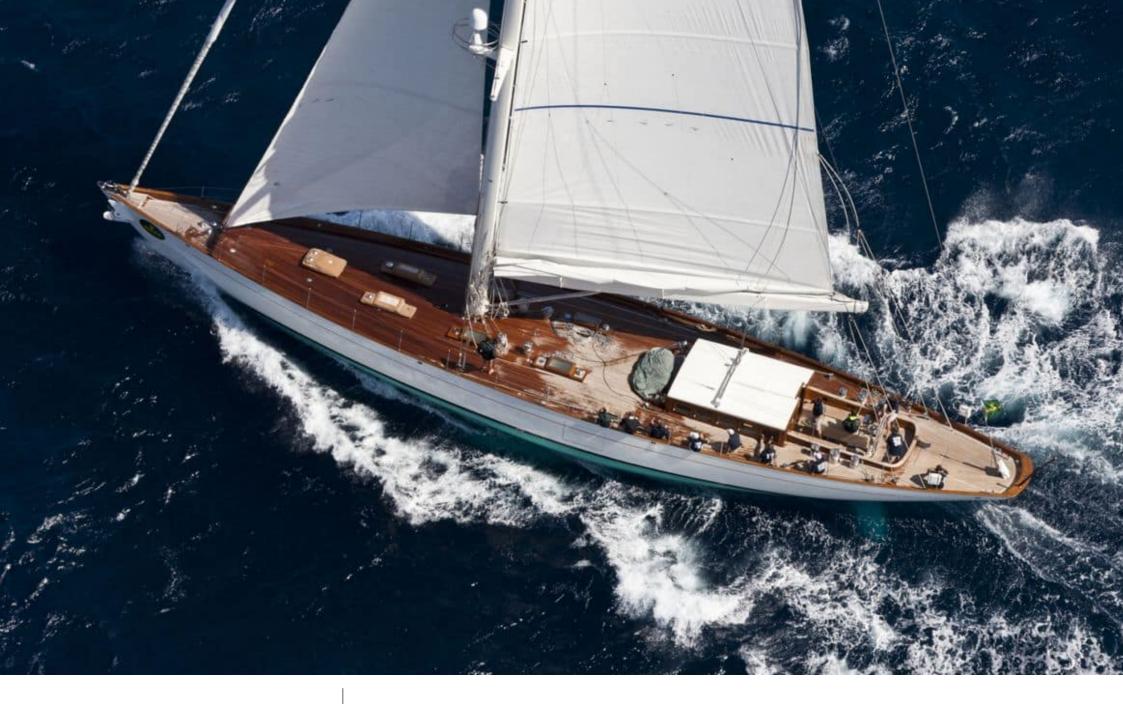

#### S/Y AURELIUS 111

Length Guests 石石 Cabins 美 33.83m 110.99 ft. 研究所 12 3 企画

Crew **3** 

## Specifications

| Summer low rate per week<br>\$ 100 000         |                       |  |                      | \$                                                               | Summer high rate per week<br>\$ 100 000 |                                 |                    |             |
|------------------------------------------------|-----------------------|--|----------------------|------------------------------------------------------------------|-----------------------------------------|---------------------------------|--------------------|-------------|
| Winter low rate per week<br>\$ 64 000          |                       |  |                      | \$                                                               | Winter hig<br>\$ 100 000                | ter high rate per week<br>0 000 |                    |             |
| Builder<br>Dutch Craft                         |                       |  | Year buil<br>2011    | t                                                                |                                         |                                 | Year refit<br>2022 |             |
| Length<br>33.83 m                              |                       |  |                      |                                                                  | Guests C                                | Cruising                        |                    | Cabins<br>3 |
| Winter Cruising Area(s)<br>Caribbean & Bahamas |                       |  |                      | Summer Cruising Area(s)<br>Spain & Balearics, West Mediterranean |                                         |                                 |                    |             |
| Crew<br>3                                      | Max speed<br>10 knots |  | Cruising<br>10 knots | speed                                                            | Fuel consum                             |                                 | nption             |             |
| Type of cabins<br>3 (1 x Double, 2 x Twin)     |                       |  |                      |                                                                  |                                         |                                 |                    |             |