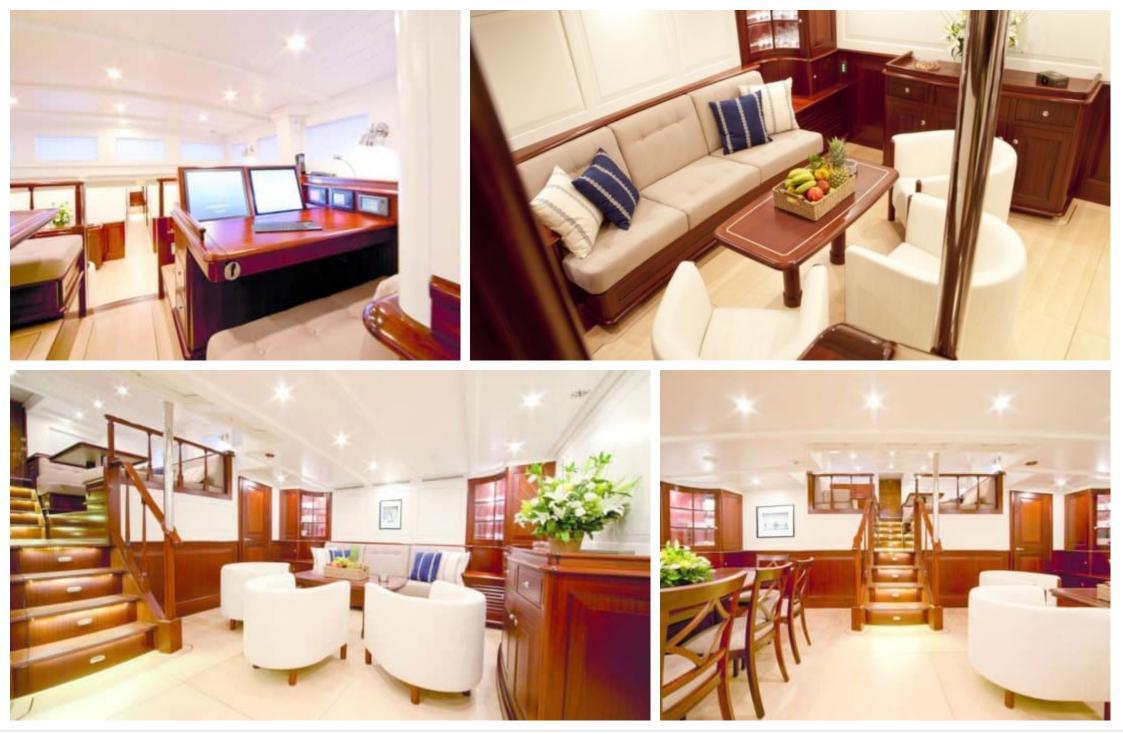

#### S/Y AURELIUS 111

Length Guests 石石 Cabins 美 33.83m 110.99 ft. 研究所 12 3 企画

Crew **3** 



## *S/Y AURELIUS* 111







# EXTERIOR DESIGN





Interior design Exterior design Gallery lifestyle Specifications Features









## INTERIOR DESIGN















## GALLERY LIFESTYLE









## Specifications

| Summer low rate per week<br>\$ 100 000         |                       |  |                      | \$                                                               | Summer high rate per week<br>\$ 100 000 |                                 |                    |             |
|------------------------------------------------|-----------------------|--|----------------------|------------------------------------------------------------------|-----------------------------------------|---------------------------------|--------------------|-------------|
| Winter low rate per week<br>\$ 64 000          |                       |  |                      | \$                                                               | Winter hig<br>\