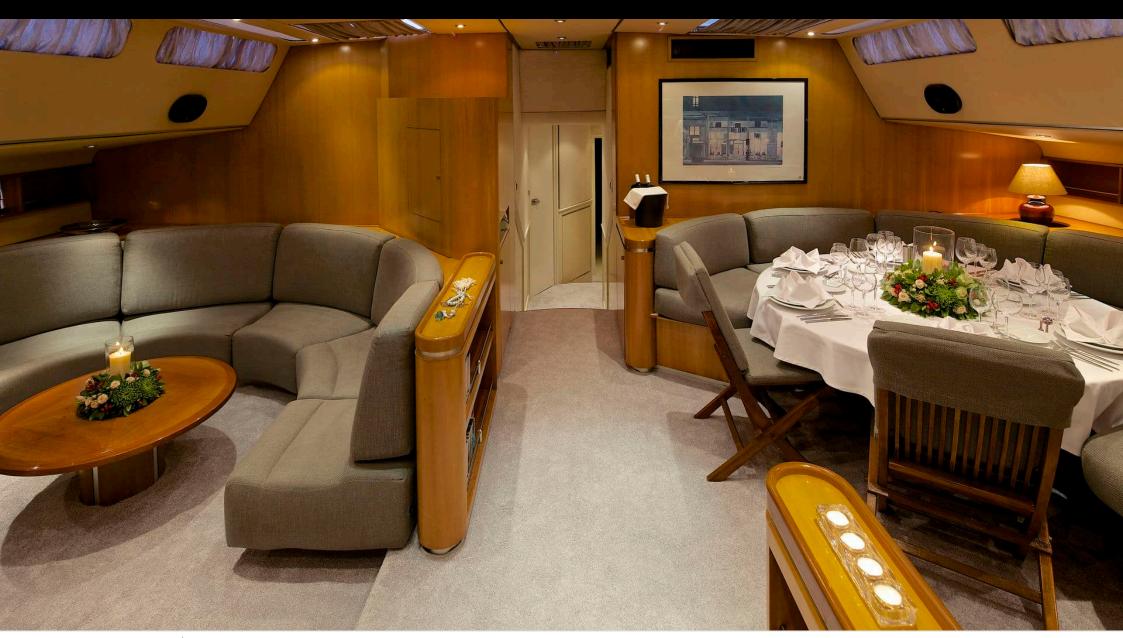

Crew **6** 



#### S/Y AMADEUS









































Splash pool



Tender



toys

Wakeboard













# **EXTERIOR DESIGN**









































## INTERIOR DESIGN























## GALLERY LIFESTYLE



















#### Specifications



Summer low rate per week 35 000 €



Summer high rate per week

42 500 €



Winter low rate per week 35 000 €



Winter high rate per week

35 000 €



Builder

Dynamique Yachts



Year built

1996



Year refit

2020



Length

33.50 m



**Guests Cruising** 

12



Cabins

5

Winter Cruising Area(s)
East Mediterranean, Greece, Turkey

East Mediterranean, Greece, Turkey

Summer Cruising Area(s)

Crew 6

Max speed 11 knots

Cruising speed 10 knots

Fuel consumption 120 Litres/Hr

Type of cabins 5 (5 x Double)