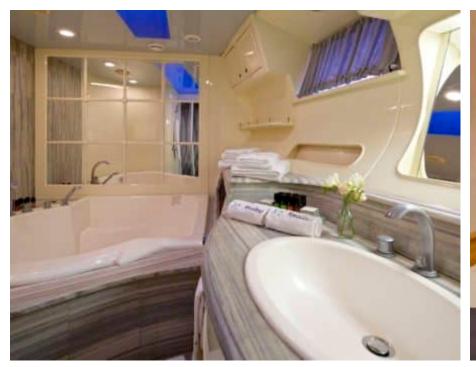

Crew **6** 



#### S/Y AMADEUS









































Splash pool



Tender



toys

Wakeboard













# **EXTERIOR DESIGN**









































## INTERIOR DESIGN























## GALLERY LIFESTYLE



















#### Specifications



Summer low rate per week 35 000 €



Summer high rate per week

42 500 €



Winter low rate per week 35 000 €



Winter high rate per week

35 000 €



Builder

Dynamique Yachts



Year built

1996



Year refit

2020



Length

33.50 m



**Guests Cruising** 

12



Cabins

5

Winter Cruising Area(s)
East Mediterranean, Greece, Turkey

East Mediterranean, Greece, Turkey

Summer Cruising Area(s)

Crew 6

Max speed 11 knots

Cruising speed 10 knots

Fuel consumption 120 Litres/Hr

Type of cabins 5 (5 x Double)