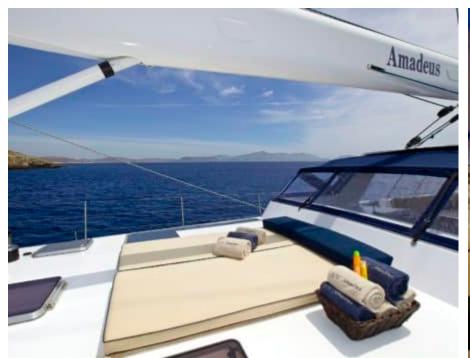

Crew **6** 



#### S/Y AMADEUS









































Splash pool



Tender



toys

Wakeboard













# **EXTERIOR DESIGN**









































## INTERIOR DESIGN























## GALLERY LIFESTYLE



















#### Specifications



Summer low rate per week 35 000 €



Summer high rate per week

42 500 €



Winter low rate per week 35 000 €



Winter high rate per week

35 000 €



Builder

Dynamique Yachts



Year built

1996



Year refit

2020



Length

33.50 m



**Guests Cruising** 

12



Cabins

5

Winter Cruising Area(s)
East Mediterranean, Greece, Turkey

East Mediterranean, Greece, Turkey

Summer Cruising Area(s)

Crew 6

Max speed 11 knots

Cruising speed 10 knots

Fuel consumption 120 Litres/Hr

Type of cabins 5 (5 x Double)