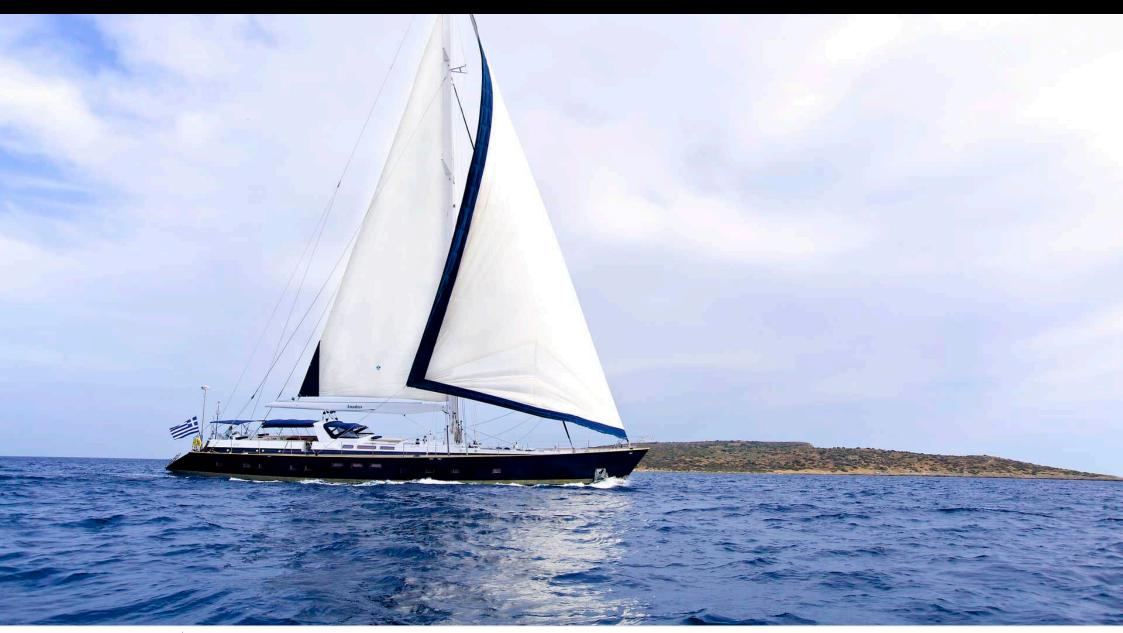

Crew **6** 



#### S/Y AMADEUS









































Splash pool



Tender



toys

Wakeboard













# **EXTERIOR DESIGN**









































## INTERIOR DESIGN























## GALLERY LIFESTYLE



















#### Specifications



Summer low rate per week 35 000 €



Summer high rate per week

42 500 €



Winter low rate per week 35 000 €



Winter high rate per week

35 000 €



Builder

Dynamique Yachts



Year built

1996



Year refit

2020



Length

33.50 m



**Guests Cruising** 

12



Cabins

5

Winter Cruising Area(s)
East Mediterranean, Greece, Turkey

East Mediterranean, Greece, Turkey

Summer Cruising Area(s)

Crew 6

Max speed 11 knots

Cruising speed 10 knots

Fuel consumption 120 Litres/Hr

Type of cabins 5 (5 x Double)