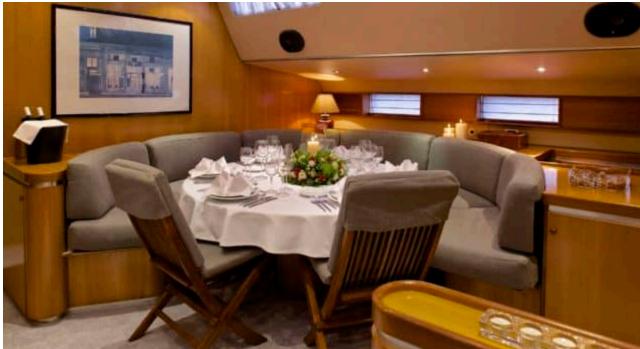

Crew **6** 



#### S/Y AMADEUS









































Splash pool



Tender



toys

Wakeboard













# **EXTERIOR DESIGN**









































## INTERIOR DESIGN























## GALLERY LIFESTYLE



















#### Specifications



Summer low rate per week 35 000 €



Summer high rate per week

42 500 €



Winter low rate per week 35 000 €



Winter high rate per week

35 000 €



Builder

Dynamique Yachts



Year built

1996



Year refit

2020



Length

33.50 m



**Guests Cruising** 

12



Cabins

5

Winter Cruising Area(s)
East Mediterranean, Greece, Turkey

East Mediterranean, Greece, Turkey

Summer Cruising Area(s)

Crew 6

Max speed 11 knots

Cruising speed 10 knots

Fuel consumption 120 Litres/Hr

Type of cabins 5 (5 x Double)