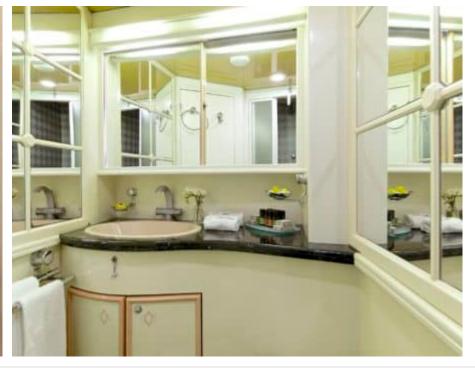

Crew **6** 



#### S/Y AMADEUS









































Splash pool



Tender



toys

Wakeboard













# **EXTERIOR DESIGN**









































## INTERIOR DESIGN























## GALLERY LIFESTYLE



















#### Specifications



Summer low rate per week 35 000 €



Summer high rate per week

42 500 €



Winter low rate per week 35 000 €



Winter high rate per week

35 000 €



Builder

Dynamique Yachts



Year built

1996



Year refit

2020



Length

33.50 m



**Guests Cruising** 

12



Cabins

5

Winter Cruising Area(s)
East Mediterranean, Greece, Turkey

East Mediterranean, Greece, Turkey

Summer Cruising Area(s)

Crew 6

Max speed 11 knots

Cruising speed 10 knots

Fuel consumption 120 Litres/Hr

Type of cabins 5 (5 x Double)