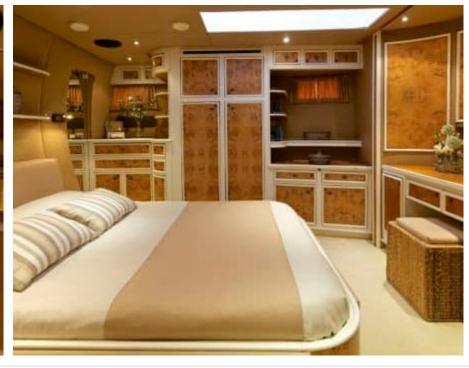

Crew **6** 



#### S/Y AMADEUS









































Splash pool



Tender



toys

Wakeboard













# **EXTERIOR DESIGN**









































## INTERIOR DESIGN























## GALLERY LIFESTYLE



















#### Specifications



Summer low rate per week 35 000 €



Summer high rate per week

42 500 €



Winter low rate per week 35 000 €



Winter high rate per week

35 000 €



Builder

Dynamique Yachts



Year built

1996



Year refit

2020



Length

33.50 m



**Guests Cruising** 

12



Cabins

5

Winter Cruising Area(s)
East Mediterranean, Greece, Turkey

East Mediterranean, Greece, Turkey

Summer Cruising Area(s)

Crew 6

Max speed 11 knots

Cruising speed 10 knots

Fuel consumption 120 Litres/Hr

Type of cabins 5 (5 x Double)