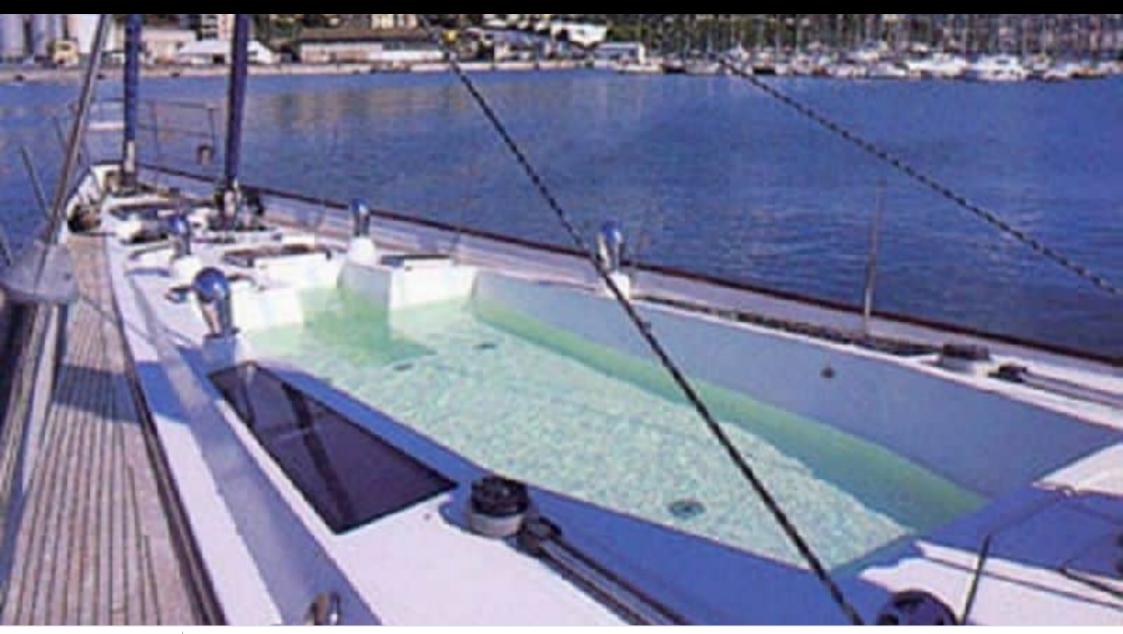

Crew **6** 



#### S/Y AMADEUS









































Splash pool



Tender



toys

Wakeboard













# **EXTERIOR DESIGN**









































## INTERIOR DESIGN























## GALLERY LIFESTYLE



















#### Specifications



Summer low rate per week 35 000 €



Summer high rate per week

42 500 €



Winter low rate per week 35 000 €



Winter high rate per week

35 000 €



Builder

Dynamique Yachts



Year built

1996



Year refit

2020



Length

33.50 m



**Guests Cruising** 

12



Cabins

5

Winter Cruising Area(s)
East Mediterranean, Greece, Turkey

East Mediterranean, Greece, Turkey

Summer Cruising Area(s)

Crew 6

Max speed 11 knots

Cruising speed 10 knots

Fuel consumption 120 Litres/Hr

Type of cabins 5 (5 x Double)