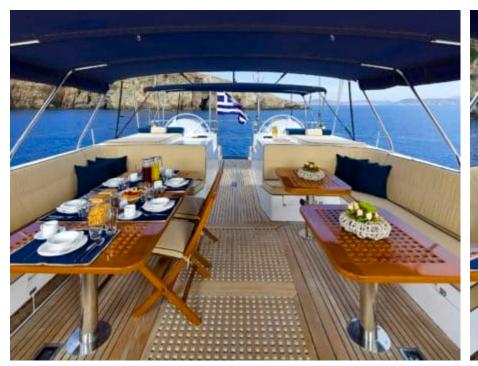

Crew **6** 



#### S/Y AMADEUS









































Splash pool



Tender



toys

Wakeboard













# **EXTERIOR DESIGN**









































## INTERIOR DESIGN























## GALLERY LIFESTYLE



















#### Specifications



Summer low rate per week 35 000 €



Summer high rate per week

42 500 €



Winter low rate per week 35 000 €



Winter high rate per week

35 000 €



Builder

Dynamique Yachts



Year built

1996



Year refit

2020



Length

33.50 m



**Guests Cruising** 

12



Cabins

5

Winter Cruising Area(s)
East Mediterranean, Greece, Turkey

East Mediterranean, Greece, Turkey

Summer Cruising Area(s)

Crew 6

Max speed 11 knots

Cruising speed 10 knots

Fuel consumption 120 Litres/Hr

Type of cabins 5 (5 x Double)