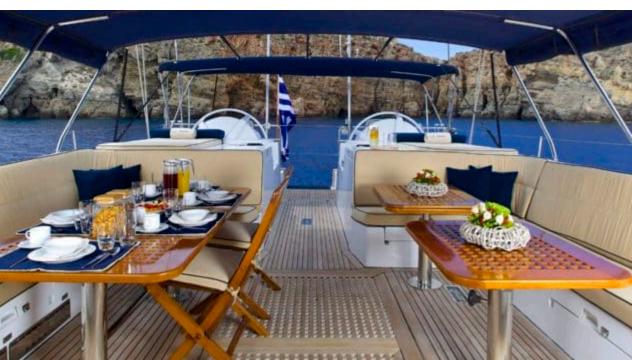

Crew **6** 



#### S/Y AMADEUS









































Splash pool



Tender



toys

Wakeboard













# **EXTERIOR DESIGN**









































## INTERIOR DESIGN























## GALLERY LIFESTYLE



















#### Specifications



Summer low rate per week 35 000 €



Summer high rate per week

42 500 €



Winter low rate per week 35 000 €



Winter high rate per week

35 000 €



Builder

Dynamique Yachts



Year built

1996



Year refit

2020



Length

33.50 m



**Guests Cruising** 

12



Cabins

5

Winter Cruising Area(s)
East Mediterranean, Greece, Turkey

East Mediterranean, Greece, Turkey

Summer Cruising Area(s)

Crew 6

Max speed 11 knots

Cruising speed 10 knots

Fuel consumption 120 Litres/Hr

Type of cabins 5 (5 x Double)