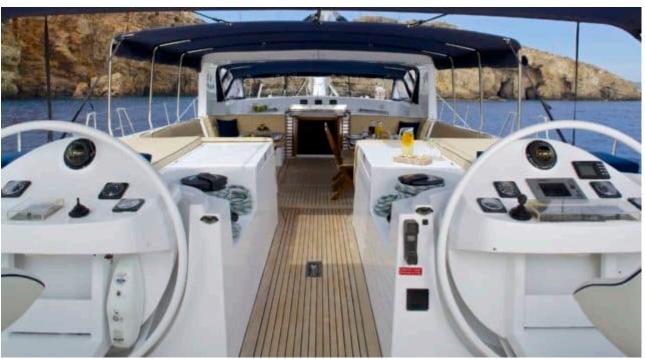

Crew **6** 



#### S/Y AMADEUS









































Splash pool



Tender



toys

Wakeboard













# **EXTERIOR DESIGN**









































## INTERIOR DESIGN























## GALLERY LIFESTYLE



















#### Specifications



Summer low rate per week 35 000 €



Summer high rate per week

42 500 €



Winter low rate per week 35 000 €



Winter high rate per week

35 000 €



Builder

Dynamique Yachts



Year built

1996



Year refit

2020



Length

33.50 m



**Guests Cruising** 

12



Cabins

5

Winter Cruising Area(s)
East Mediterranean, Greece, Turkey

East Mediterranean, Greece, Turkey

Summer Cruising Area(s)

Crew 6

Max speed 11 knots

Cruising speed 10 knots

Fuel consumption 120 Litres/Hr

Type of cabins 5 (5 x Double)