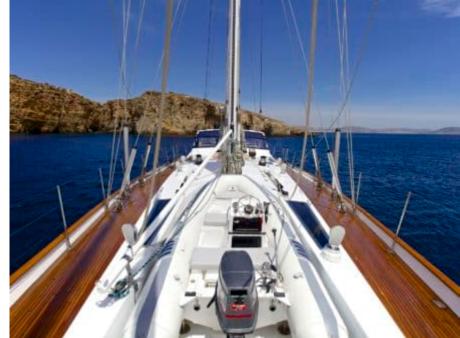

Crew **6** 



#### S/Y AMADEUS









































Splash pool



Tender



toys

Wakeboard













# **EXTERIOR DESIGN**









































## INTERIOR DESIGN























## GALLERY LIFESTYLE



















#### Specifications



Summer low rate per week 35 000 €



Summer high rate per week

42 500 €



Winter low rate per week 35 000 €



Winter high rate per week

35 000 €



Builder

Dynamique Yachts



Year built

1996



Year refit

2020



Length

33.50 m



**Guests Cruising** 

12



Cabins

5

Winter Cruising Area(s)
East Mediterranean, Greece, Turkey

East Mediterranean, Greece, Turkey

Summer Cruising Area(s)

Crew 6

Max speed 11 knots

Cruising speed 10 knots

Fuel consumption 120 Litres/Hr

Type of cabins 5 (5 x Double)