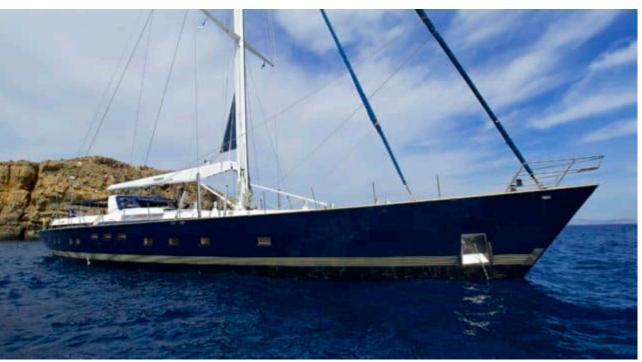

Crew **6** 



#### S/Y AMADEUS









































Splash pool



Tender



toys

Wakeboard













# **EXTERIOR DESIGN**









































## INTERIOR DESIGN























## GALLERY LIFESTYLE



















#### Specifications



Summer low rate per week 35 000 €



Summer high rate per week

42 500 €



Winter low rate per week 35 000 €



Winter high rate per week

35 000 €



Builder

Dynamique Yachts



Year built

1996



Year refit

2020



Length

33.50 m



**Guests Cruising** 

12



Cabins

5

Winter Cruising Area(s)
East Mediterranean, Greece, Turkey

East Mediterranean, Greece, Turkey

Summer Cruising Area(s)

Crew 6

Max speed 11 knots

Cruising speed 10 knots

Fuel consumption 120 Litres/Hr

Type of cabins 5 (5 x Double)