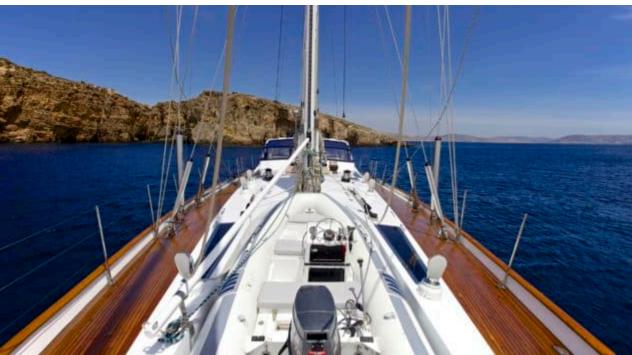

Crew **6** 



#### S/Y AMADEUS









































Splash pool



Tender



toys

Wakeboard













# **EXTERIOR DESIGN**









































## INTERIOR DESIGN























## GALLERY LIFESTYLE



















#### Specifications



Summer low rate per week 35 000 €



Summer high rate per week

42 500 €



Winter low rate per week 35 000 €



Winter high rate per week

35 000 €



Builder

Dynamique Yachts



Year built

1996



Year refit

2020



Length

33.50 m



**Guests Cruising** 

12



Cabins

5

Winter Cruising Area(s)
East Mediterranean, Greece, Turkey

East Mediterranean, Greece, Turkey

Summer Cruising Area(s)

Crew 6

Max speed 11 knots

Cruising speed 10 knots

Fuel consumption 120 Litres/Hr

Type of cabins 5 (5 x Double)