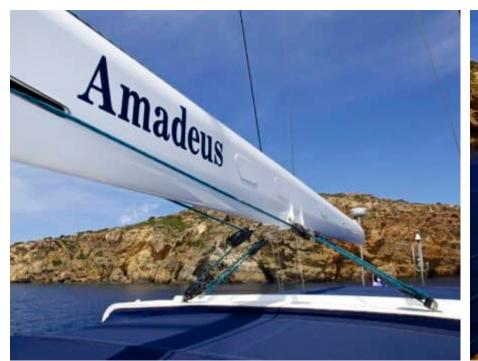

Crew **6** 



#### S/Y AMADEUS









































Splash pool



Tender



toys

Wakeboard













# **EXTERIOR DESIGN**









































## INTERIOR DESIGN























## GALLERY LIFESTYLE



















#### Specifications



Summer low rate per week 35 000 €



Summer high rate per week

42 500 €



Winter low rate per week 35 000 €



Winter high rate per week

35 000 €



Builder

Dynamique Yachts



Year built

1996



Year refit

2020



Length

33.50 m



**Guests Cruising** 

12



Cabins

5

Winter Cruising Area(s)
East Mediterranean, Greece, Turkey

East Mediterranean, Greece, Turkey

Summer Cruising Area(s)

Crew 6

Max speed 11 knots

Cruising speed 10 knots

Fuel consumption 120 Litres/Hr

Type of cabins 5 (5 x Double)