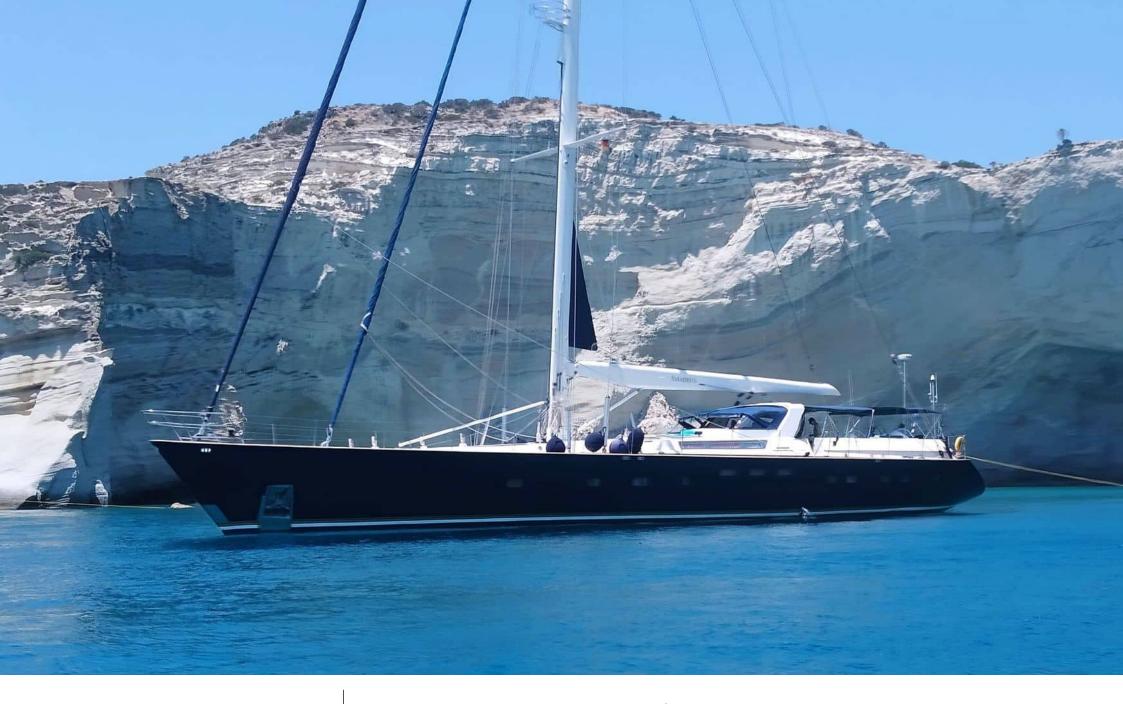

Crew **6** 



#### S/Y AMADEUS









































Splash pool



Tender



toys

Wakeboard













# **EXTERIOR DESIGN**









































## INTERIOR DESIGN























## GALLERY LIFESTYLE



















#### Specifications



Summer low rate per week 35 000 €



Summer high rate per week

42 500 €



Winter low rate per week 35 000 €



Winter high rate per week

35 000 €



Builder

Dynamique Yachts



Year built

1996



Year refit

2020



Length

33.50 m



**Guests Cruising** 

12



Cabins

5

Winter Cruising Area(s)
East Mediterranean, Greece, Turkey

East Mediterranean, Greece, Turkey

Summer Cruising Area(s)

Crew 6

Max speed 11 knots

Cruising speed 10 knots

Fuel consumption 120 Litres/Hr

Type o