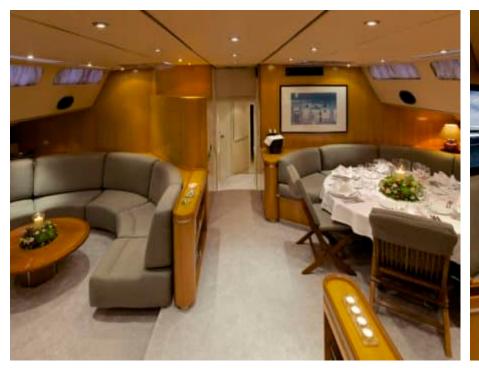

Crew **6** 



#### S/Y AMADEUS









































Splash pool



Tender



toys

Wakeboard













# **EXTERIOR DESIGN**









































## INTERIOR DESIGN























## GALLERY LIFESTYLE



















#### Specifications



Summer low rate per week 35 000 €



Summer high rate per week

42 500 €



Winter low rate per week 35 000 €



Winter high rate per week

35 000 €



Builder

Dynamique Yachts



Year built

1996



Year refit

2020



Length

33.50 m



**Guests Cruising** 

12



Cabins

5

Winter Cruising Area(s)
East Mediterranean, Greece, Turkey

East Mediterranean, Greece, Turkey

Summer Cruising Area(s)

Crew 6

Max speed 11 knots

Cruising speed 10 knots

Fuel consumption 120 Litres/Hr

Type of cabins 5 (5 x Double)