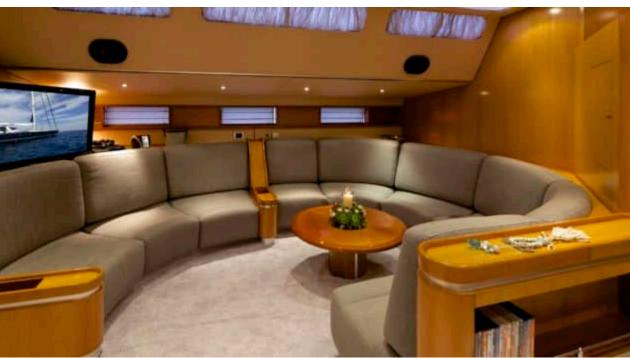

Crew **6** 



#### S/Y AMADEUS









































Splash pool



Tender



toys

Wakeboard













# **EXTERIOR DESIGN**









































## INTERIOR DESIGN























## GALLERY LIFESTYLE



















#### Specifications



Summer low rate per week 35 000 €



Summer high rate per week

42 500 €



Winter low rate per week 35 000 €



Winter high rate per week

35 000 €



Builder

Dynamique Yachts



Year built

1996



Year refit

2020



Length

33.50 m



**Guests Cruising** 

12



Cabins

5

Winter Cruising Area(s)
East Mediterranean, Greece, Turkey

East Mediterranean, Greece, Turkey

Summer Cruising Area(s)

Crew 6

Max speed 11 knots

Cruising speed 10 knots

Fuel consumption 120 Litres/Hr

Type of cabins 5 (5 x Double)