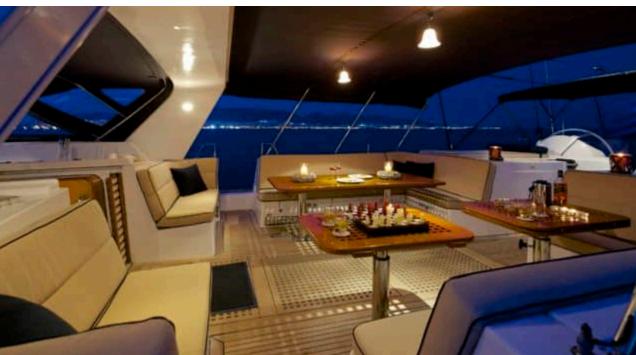

Crew **6** 



#### S/Y AMADEUS









































Splash pool



Tender



toys

Wakeboard













# **EXTERIOR DESIGN**









































## INTERIOR DESIGN























## GALLERY LIFESTYLE



















#### Specifications



Summer low rate per week 35 000 €



Summer high rate per week

42 500 €



Winter low rate per week 35 000 €



Winter high rate per week

35 000 €



Builder

Dynamique Yachts



Year built

1996



Year refit

2020



Length

33.50 m



**Guests Cruising** 

12



Cabins

5

Winter Cruising Area(s)
East Mediterranean, Greece, Turkey

East Mediterranean, Greece, Turkey

Summer Cruising Area(s)

Crew 6

Max speed 11 knots

Cruising speed 10 knots

Fuel consumption 120 Litres/Hr

Type of cabins 5 (5 x Double)