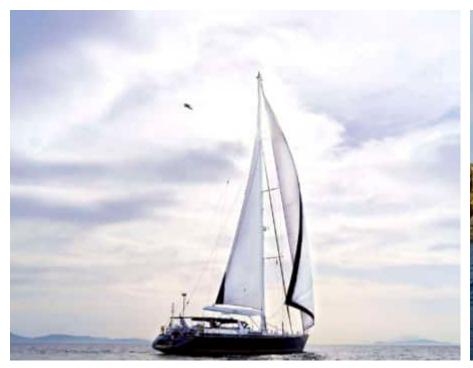

Crew **6** 



#### S/Y AMADEUS









































Splash pool



Tender



toys

Wakeboard













# **EXTERIOR DESIGN**









































## INTERIOR DESIGN























## GALLERY LIFESTYLE



















#### Specifications



Summer low rate per week 35 000 €



Summer high rate per week

42 500 €



Winter low rate per week 35 000 €



Winter high rate per week

35 000 €



Builder

Dynamique Yachts



Year built

1996



Year refit

2020



Length

33.50 m



**Guests Cruising** 

12



Cabins

5

Winter Cruising Area(s)
East Mediterranean, Greece, Turkey

East Mediterranean, Greece, Turkey

Summer Cruising Area(s)

Crew 6

Max speed 11 knots

Cruising speed 10 knots

Fuel consumption 120 Litres/Hr

Type of cabins 5 (5 x Double)