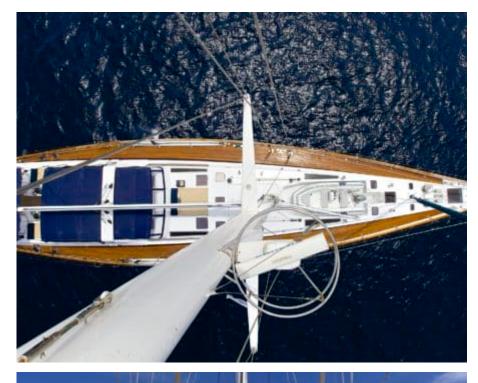

Crew **6** 



#### S/Y AMADEUS









































Splash pool



Tender



toys

Wakeboard













# **EXTERIOR DESIGN**









































## INTERIOR DESIGN























## GALLERY LIFESTYLE



















#### Specifications



Summer low rate per week 35 000 €



Summer high rate per week

42 500 €



Winter low rate per week 35 000 €



Winter high rate per week

35 000 €



Builder

Dynamique Yachts



Year built

1996



Year refit

2020



Length

33.50 m



**Guests Cruising** 

12



Cabins

5

Winter Cruising Area(s)
East Mediterranean, Greece, Turkey

East Mediterranean, Greece, Turkey

Summer Cruising Area(s)

Crew 6

Max speed 11 knots

Cruising speed 10 knots

Fuel consumption 120 Litres/Hr

Type of cabins 5 (5 x Double)