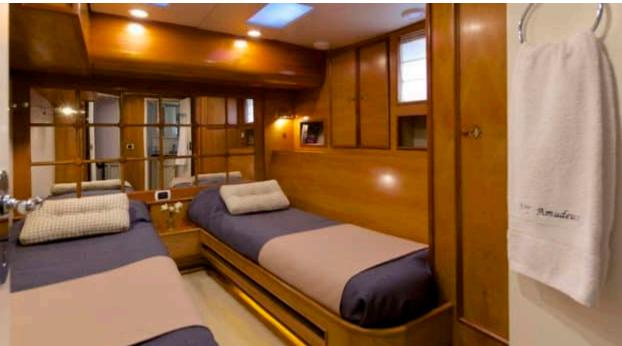

Crew **6** 



#### S/Y AMADEUS









































Splash pool



Tender



toys

Wakeboard













# **EXTERIOR DESIGN**









































## INTERIOR DESIGN























## GALLERY LIFESTYLE



















#### Specifications



Summer low rate per week 35 000 €



Summer high rate per week

42 500 €



Winter low rate per week 35 000 €



Winter high rate per week

35 000 €



Builder

Dynamique Yachts



Year built

1996



Year refit

2020



Length

33.50 m



**Guests Cruising** 

12



Cabins

5

Winter Cruising Area(s)
East Mediterranean, Greece, Turkey

East Mediterranean, Greece, Turkey

Summer Cruising Area(s)

Crew 6

Max speed 11 knots

Cruising speed 10 knots

Fuel consumption 120 Litres/Hr

Type of cabins 5 (5 x Double)