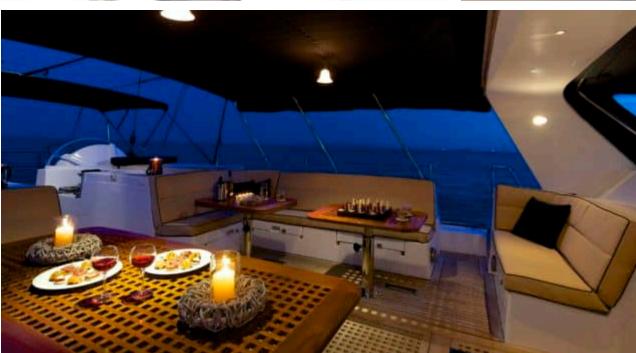

Crew **6** 



#### S/Y AMADEUS









































Splash pool



Tender



toys

Wakeboard













# **EXTERIOR DESIGN**









































## INTERIOR DESIGN























## GALLERY LIFESTYLE



















#### Specifications



Summer low rate per week 35 000 €



Summer high rate per week

42 500 €



Winter low rate per week 35 000 €



Winter high rate per week

35 000 €



Builder

Dynamique Yachts



Year built

1996



Year refit

2020



Length

33.50 m



**Guests Cruising** 

12



Cabins

5

Winter Cruising Area(s)
East Mediterranean, Greece, Turkey

East Mediterranean, Greece, Turkey

Summer Cruising Area(s)

Crew 6

Max speed 11 knots

Cruising speed 10 knots

Fuel consumption 120 Litres/Hr

Type of cabins 5 (5 x Double)