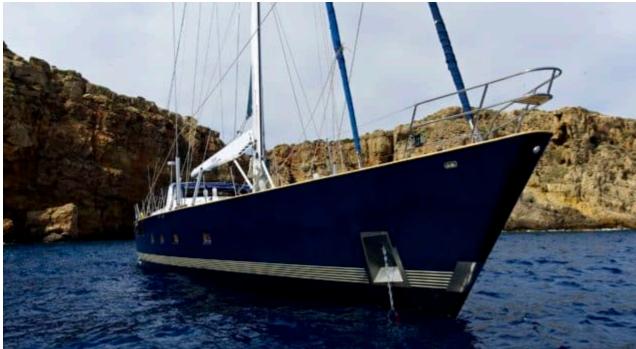

Crew **6** 



#### S/Y AMADEUS









































Splash pool



Tender



toys

Wakeboard













# **EXTERIOR DESIGN**









































## INTERIOR DESIGN























## GALLERY LIFESTYLE



















#### Specifications



Summer low rate per week 35 000 €



Summer high rate per week

42 500 €



Winter low rate per week 35 000 €



Winter high rate per week

35 000 €



Builder

Dynamique Yachts



Year built

1996



Year refit

2020



Length

33.50 m



**Guests Cruising** 

12



Cabins

5

Winter Cruising Area(s)
East Mediterranean, Greece, Turkey

East Mediterranean, Greece, Turkey

Summer Cruising Area(s)

Crew 6

Max speed 11 knots

Cruising speed 10 knots

Fuel consumption 120 Litres/Hr

Type of cabins 5 (5 x Double)