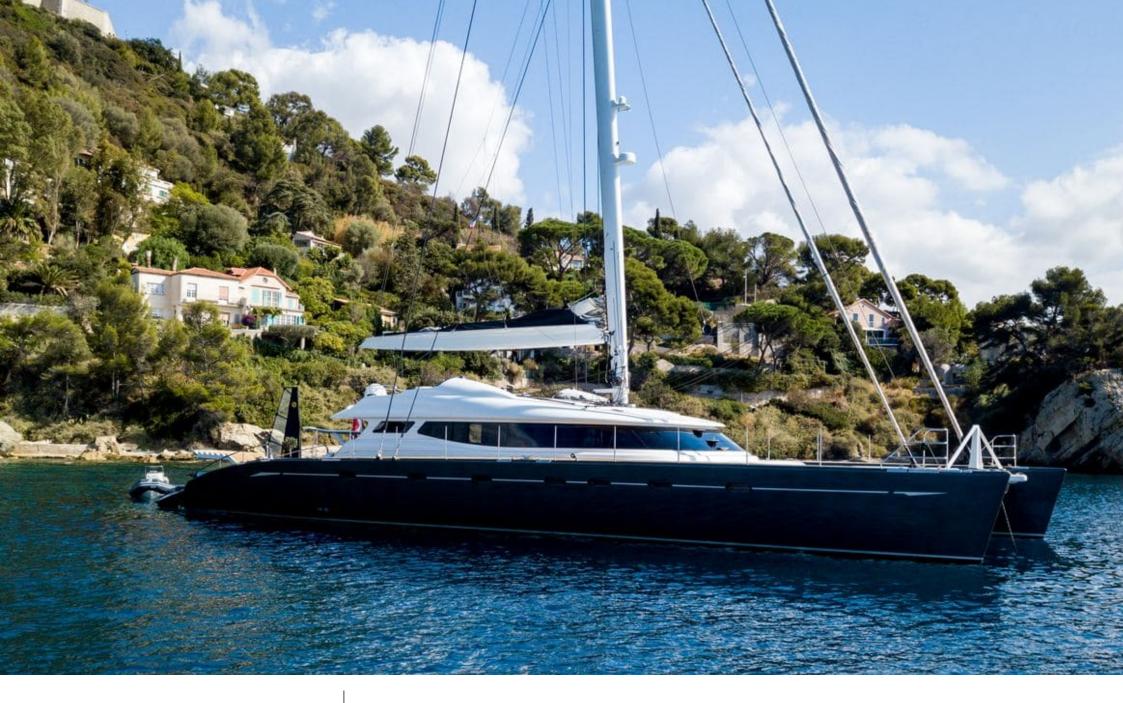

#### S/Y ALLURES

Waterski

## EXTERIOR DESIGN

Interior design Exterior design Gallery lifestyle Specifications Features

Interior design Exterior design Gallery lifestyle Specifications Features

## Specifications

| Low rate per day<br>9 167 €                                 |                     |              | High rate per day<br>10 833 €                                                                                                    |
|-------------------------------------------------------------|---------------------|--------------|----------------------------------------------------------------------------------------------------------------------------------|
| Summer low rate per week<br>55 000 €                        |                     |              | Summer high rate per week<br>65 000 €                                                                                            |
| € Winter low rate per week<br>55 000 €                      |                     |              | Winter high rate per week<br>65 000€                                                                                             |
| Builder<br>Compositeworks                                   | Year bu             | ilt          | Year refit                                                                                                                       |
| Length<br>30.50 m                                           |                     |              | Guests Cruising<br>11 Cabins<br>4                                                                                                |
| Winter Cruising Area(s)<br>West Mediterranean               |                     | Corsica - S  | Cruising Area(s)<br>ardinia, Croatia, East Mediterranean, French Riviera,<br>aly & Sicily, Spain & Balearics, West Mediterranean |
| Crew Max speed<br>5 20 knots                                | Cruisin<br>12 knots | g speed      | Fuel consumption<br>65 Litres/Hr                                                                                                 |
| Type of cabins<br>4 (2 x Double, 2 x Twin, 2 x Convertible) |                     |              |                                                                                                                                  |
| ARTHAUD YACHTING                                            | Interior design     | Exterior des | sign Gallery lifestyle Specifications Features                                                                                   |