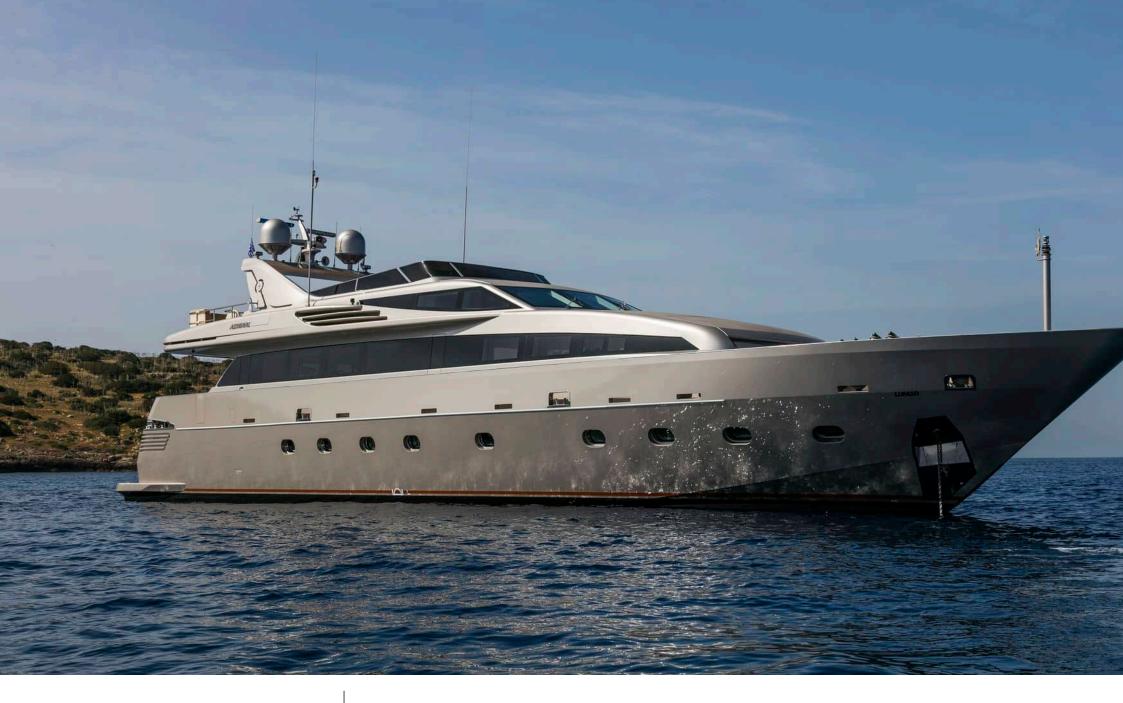

Length **33.80m** 110.89 ft.





Cabins

Crew **5** 



#### M/Y XANAX











### EXTERIOR DESIGN









# INTERIOR DESIGN





Interior design Exterior design Gallery lifestyle Specifications Features













# GALLERY LIFESTYLE





Interior design Exterior design Gallery lifestyle Specifications Features





### Specifications

| E Summer low rate per week 60 000 €                           |                          |  |                        | €                                                             | Summer high rate per week<br>68 000 € |           |                               |             |
|---------------------------------------------------------------|--------------------------|--|------------------------|---------------------------------------------