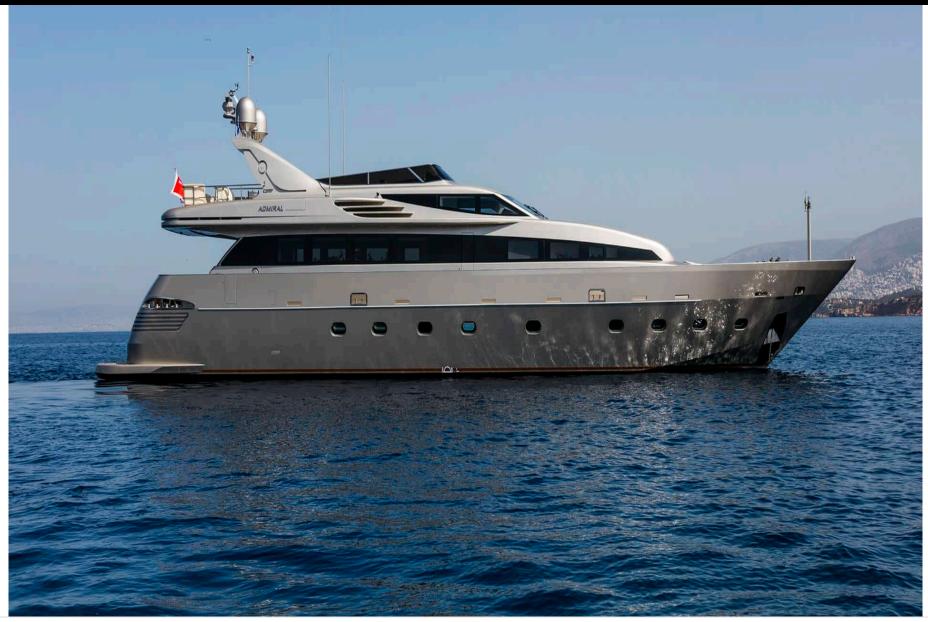

Length **33.80m** 110.89 ft.





Cabins

Crew **5** 



#### M/Y XANAX











### EXTERIOR DESIGN









# INTERIOR DESIGN





Interior design Exterior design Gallery lifestyle Specifications Features













# GALLERY LIFESTYLE





Interior design Exterior design Gallery lifestyle Specifications Features





### Specifications

| E Summer low rate per week 60 000 €                           |                          |  |                        | €                                                             | Summer high rate per week<br>68 000 € |           |                               |             |
|---------------------------------------------------------------|--------------------------|--|------------------------|---------------------------------------------------------------|---------------------------------------|-----------|-------------------------------|-------