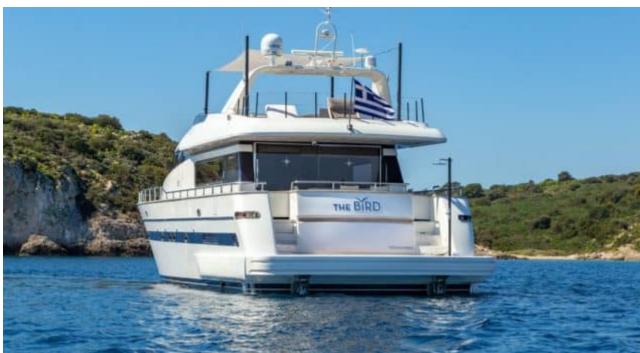

Cabins **4** 



Crew **4** 



### M/Y THE BIRD











































# EXTERIOR DESIGN











































## INTERIOR DESIGN









































# GALLERY LIFESTYLE





















#### Specifications



Low rate per day

7 433 €



High rate per day

7 433 €



Summer low rate per week

44 600 €



Summer high rate per week

44 600 €



Winter low rate per week

44 600 €



Winter high rate per week

44 600 €



Builder

Sanlorenzo



Year built

2004



Year refit

2018



Length

24.60 m



**Guests Cruising** 

10



Cabins

4

Winter Cruising Area(s)

East Mediterranean, Greece

Summer Cruising Area(s)

East Mediterranean, Greece

Crew

Max speed 26 knots

Cruising speed 22 knots

Fuel consumption 420

Type of cabins

4 (2 x Doubles, 2 x Twins)