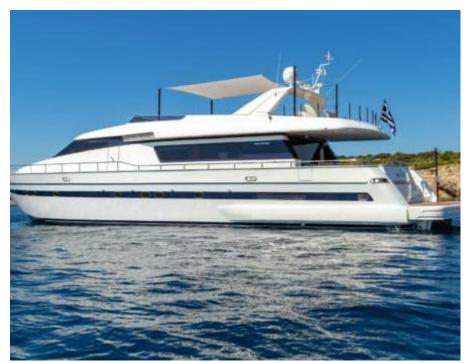

Cabins **4** 



Crew **4** 



### M/Y THE BIRD











































# EXTERIOR DESIGN











































## INTERIOR DESIGN









































# GALLERY LIFESTYLE





















#### Specifications



Low rate per day

7 433 €



High rate per day

7 433 €



Summer low rate per week

44 600 €



Summer high rate per week

44 600 €



Winter low rate per week

44 600 €



Winter high rate per week

44 600 €



Builder

Sanlorenzo



Year built

2004



Year refit

2018



Length

24.60 m



**Guests Cruising** 

10



Cabins

4

Winter Cruising Area(s)

East Mediterranean, Greece

Summer Cruising Area(s)

East Mediterranean, Greece

Crew

Max speed 26 knots

Cruising speed 22 knots

Fuel consumption 420

Type of cabins

4 (2 x Doubles, 2 x Twins)