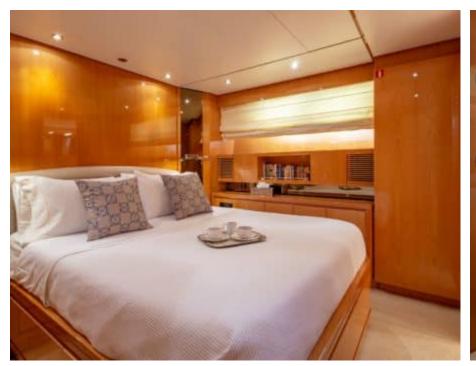

## INTERIOR DESIGN

2004

Year refit

2018

Length

24.60 m

**Guests Cruising** 

10

Cabins

4

Winter Cruising Area(s)

East Mediterranean, Greece

Summer Cruising Area(s)

East Mediterranean, Greece

Crew

Max speed 26 knots

Cruising speed 22 knots

Fuel consumption 420

Type of cabins

4 (2 x Doubles, 2 x Twins)