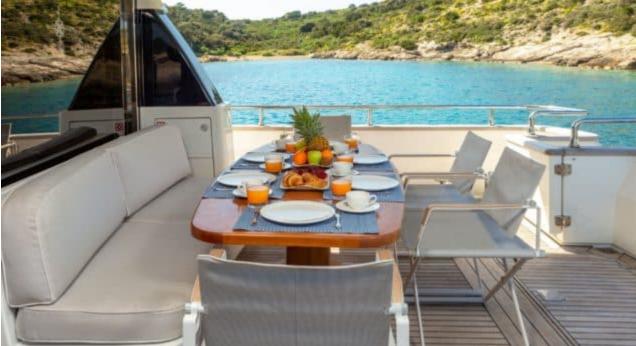

Cabins **4** 



Crew **4** 



### M/Y THE BIRD











































# EXTERIOR DESIGN











































## INTERIOR DESIGN









































# GALLERY LIFESTYLE





















#### Specifications



Low rate per day

7 433 €



High rate per day

7 433 €



Summer low rate per week

44 600 €



Summer high rate per week

44 600 €



Winter low rate per week

44 600 €



Winter high rate per week

44 600 €



Builder

Sanlorenzo



Year built

2004



Year refit

2018



Length

24.60 m



**Guests Cruising** 

10



Cabins

4

Winter Cruising Area(s)

East Mediterranean, Greece

Summer Cruising Area(s)

East Mediterranean, Greece

Crew

Max speed 26 knots

Cruising speed 22 knots

Fuel consumption 420

Type of cabins

4 (2 x Doubles, 2 x Twins)