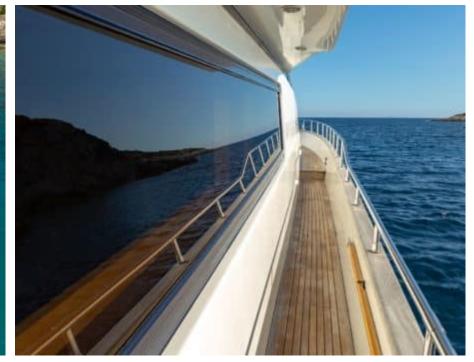

Cabins **4** 



Crew **4** 



### M/Y THE BIRD











































# EXTERIOR DESIGN











































## INTERIOR DESIGN









































# GALLERY LIFESTYLE





















#### Specifications



Low rate per day

7 433 €



High rate per day

7 433 €



Summer low rate per week

44 600 €



Summer high rate per week

44 600 €



Winter low rate per week

44 600 €



Winter high rate per week

44 600 €



Builder

Sanlorenzo



Year built

2004



Year refit

2018



Length

24.60 m



**Guests Cruising** 

10



Cabins

4

Winter Cruising Area(s)

East Mediterranean, Greece

Summer Cruising Area(s)

East Mediterranean, Greece

Crew

Max speed 26 knots

Cruising speed 22 knots

Fuel consumption 420

Type of cabins

4 (2 x Doubles, 2 x Twins)