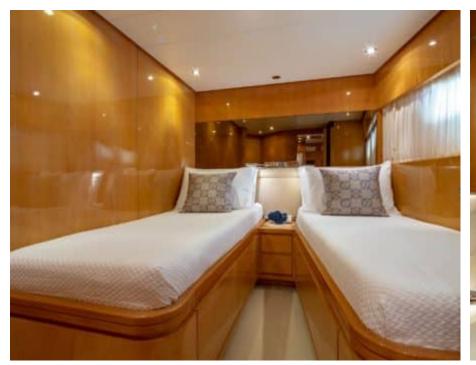

## INTERIOR DESIGN

Fuel consumption 420

Type of cabins

4 (2 x Doubles, 2 x Twins)