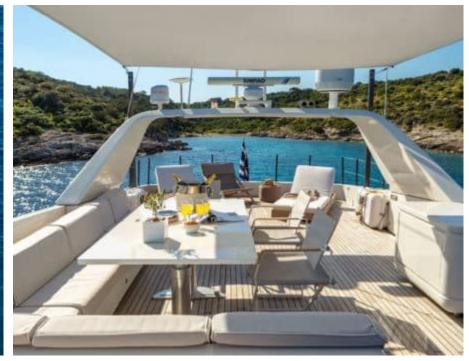

Cabins **4** 



Crew **4** 



### M/Y THE BIRD











































# EXTERIOR DESIGN











































## INTERIOR DESIGN









































# GALLERY LIFESTYLE





















#### Specifications



Low rate per day

7 433 €



High rate per day

7 433 €



Summer low rate per week

44 600 €



Summer high rate per week

44 600 €



Winter low rate per week

44 600 €



Winter high rate per week

44 600 €



Builder

Sanlorenzo



Year built

2004



Year refit

2018



Length

24.60 m



**Guests Cruising** 

10



Cabins

4

Winter Cruising Area(s)

East Mediterranean, Greece

Summer Cruising Area(s)

East Mediterranean, Greece

Crew

Max speed 26 knots

Cruising speed 22 knots

Fuel consumption 420

Type of cabins

4 (2 x Doubles, 2 x Twins)