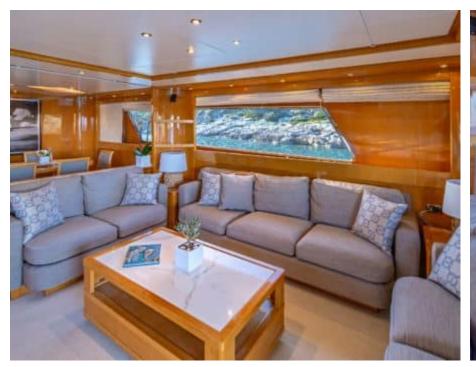

Cabins **4** 



Crew **4** 



### M/Y THE BIRD











































# EXTERIOR DESIGN











































## INTERIOR DESIGN









































# GALLERY LIFESTYLE





















#### Specifications



Low rate per day

7 433 €



High rate per day

7 433 €



Summer low rate per week

44 600 €



Summer high rate per week

44 600 €



Winter low rate per week

44 600 €



Winter high rate per week

44 600 €



Builder

Sanlorenzo



Year built

2004



Year refit

2018



Length

24.60 m



**Guests Cruising** 

10



Cabins

4

Winter Cruising Area(s)

East Mediterranean, Greece

Summer Cruising Area(s)

East Mediterranean, Greece

Crew

Max speed 26 knots

Cruising speed 22 knots

Fuel consumption 420

Type of cabins

4 (2 x Doubles, 2 x Twins)