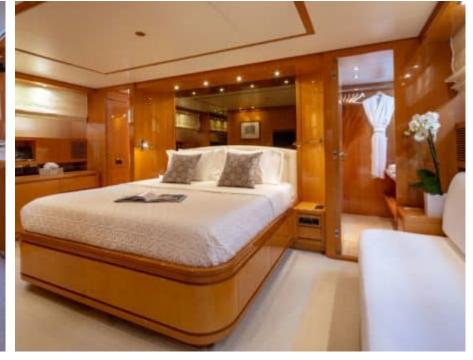

Cabins **4** 



Crew **4** 



### M/Y THE BIRD











































# EXTERIOR DESIGN











































## INTERIOR DESIGN









































# GALLERY LIFESTYLE





















#### Specifications



Low rate per day

7 433 €



High rate per day

7 433 €



Summer low rate per week

44 600 €



Summer high rate per week

44 600 €



Winter low rate per week

44 600 €



Winter high rate per week

44 600 €



Builder

Sanlorenzo



Year built

2004



Year refit

2018



Length

24.60 m



**Guests Cruising** 

10



Cabins

4

Winter Cruising Area(s)

East Mediterranean, Greece

Summer Cruising Area(s)

East Mediterranean, Greece

Crew

Max speed 26 knots

Cruising speed 22 knots

Fuel consumption 420

Type of cabins

4 (2 x Doubles, 2 x Twins)