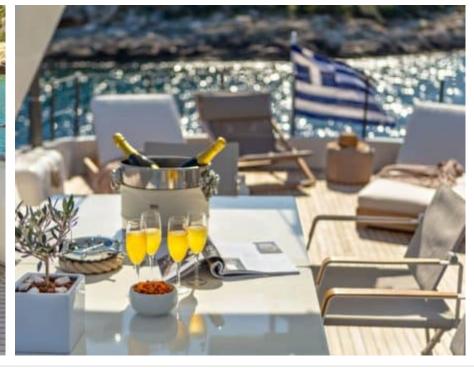

Cabins **4** 



Crew **4** 



### M/Y THE BIRD











































# EXTERIOR DESIGN











































## INTERIOR DESIGN









































# GALLERY LIFESTYLE





















#### Specifications



Low rate per day

7 433 €



High rate per day

7 433 €



Summer low rate per week

44 600 €



Summer high rate per week

44 600 €



Winter low rate per week

44 600 €



Winter high rate per week

44 600 €



Builder

Sanlorenzo



Year built

2004



Year refit

2018



Length

24.60 m



**Guests Cruising** 

10



Cabins

4

Winter Cruising Area(s)

East Mediterranean, Greece

Summer Cruising Area(s)

East Mediterranean, Greece

Crew

Max speed 26 knots

Cruising speed 22 knots

Fuel consumption 420

Type of cabins

4 (2 x Doubles, 2 x Twins)