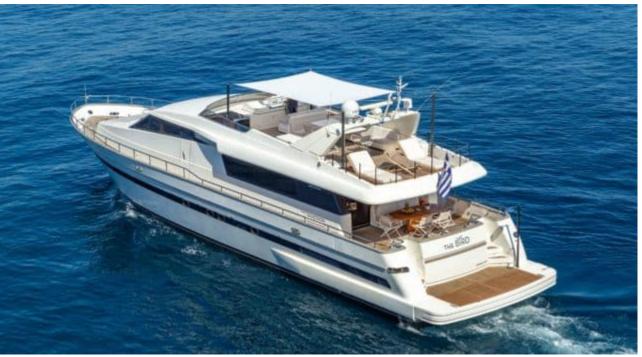

Cabins **4** 



Crew **4** 



### M/Y THE BIRD











































# EXTERIOR DESIGN











































## INTERIOR DESIGN









































# GALLERY LIFESTYLE





















#### Specifications



Low rate per day

7 433 €



High rate per day

7 433 €



Summer low rate per week

44 600 €



Summer high rate per week

44 600 €



Winter low rate per week

44 600 €



Winter high rate per week

44 600 €



Builder

Sanlorenzo



Year built

2004



Year refit

2018



Length

24.60 m



**Guests Cruising** 

10



Cabins

4

Winter Cruising Area(s)

East Mediterranean, Greece

Summer Cruising Area(s)

East Mediterranean, Greece

Crew

Max speed 26 knots

Cruising speed 22 knots

Fuel consumption 420

Type of cabins

4 (2 x Doubles, 2 x Twins)