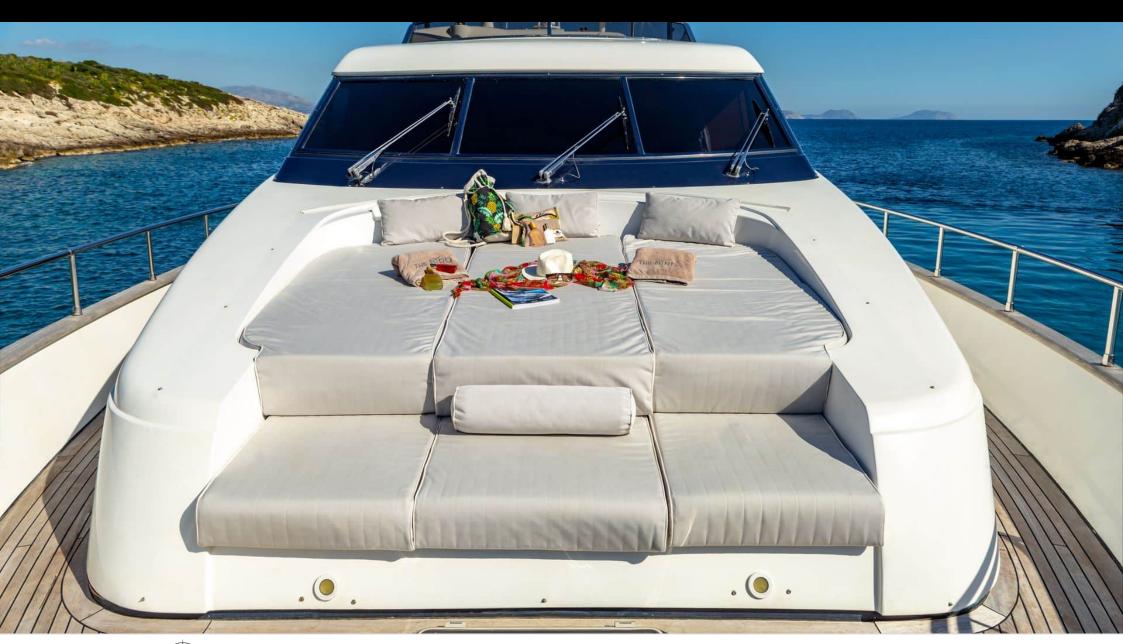

Cabins **4** 



Crew **4** 



### M/Y THE BIRD











































# EXTERIOR DESIGN











































## INTERIOR DESIGN









































# GALLERY LIFESTYLE





















#### Specifications



Low rate per day

7 433 €



High rate per day

7 433 €



Summer low rate per week

44 600 €



Summer high rate per week

44 600 €



Winter low rate per week

44 600 €



Winter high rate per week

44 600 €



Builder

Sanlorenzo



Year built

2004



Year refit

2018



Length

24.60 m



**Guests Cruising** 

10



Cabins

4

Winter Cruising Area(s)

East Mediterranean, Greece

Summer Cruising Area(s)

East Mediterranean, Greece

Crew

Max speed 26 knots

Cruising speed 22 knots

Fuel consumption 420

Type of cabins

4 (2 x Doubles, 2 x Twins)