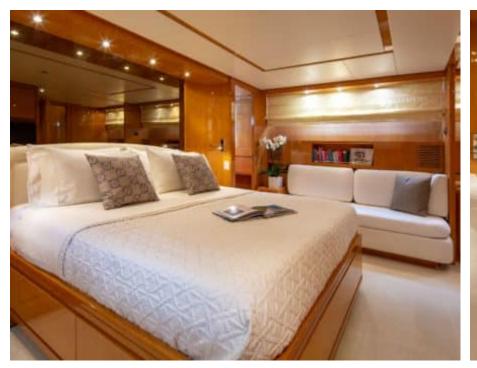

Cabins **4** 



Crew **4** 



### M/Y THE BIRD











































# EXTERIOR DESIGN











































## INTERIOR DESIGN









































# GALLERY LIFESTYLE





















#### Specifications



Low rate per day

7 433 €



High rate per day

7 433 €



Summer low rate per week

44 600 €



Summer high rate per week

44 600 €



Winter low rate per week

44 600 €



Winter high rate per week

44 600 €



Builder

Sanlorenzo



Year built

2004



Year refit

2018



Length

24.60 m



**Guests Cruising** 

10



Cabins

4

Winter Cruising Area(s)

East Mediterranean, Greece

Summer Cruising Area(s)

East Mediterranean, Greece

Crew

Max speed 26 knots

Cruising speed 22 knots

Fuel consumption 420

Type of cabins

4 (2 x Doubles, 2 x Twins)