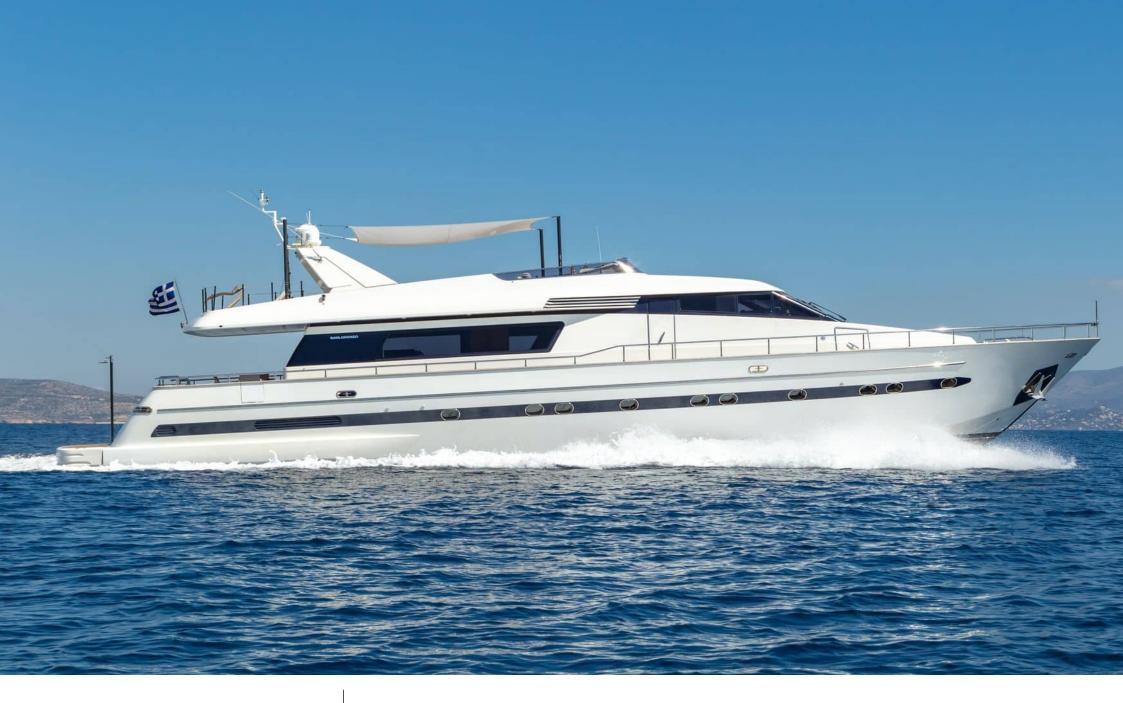

Cabins **4** 



Crew **4** 



### M/Y THE BIRD











































# EXTERIOR DESIGN











































## INTERIOR DESIGN









































# GALLERY LIFESTYLE





















#### Specifications



Low rate per day

7 433 €



High rate per day

7 433 €



Summer low rate per week

44 600 €



Summer high rate per week

44 600 €



Winter low rate per week

44 600 €



Winter high rate per week

44 600 €



Builder

Sanlorenzo



Year built

2004



Year refit

2018



Length

24.60 m



**Guests Cruising** 

10



Cabins

4

Winter Cruising Area(s)

East Mediterranean, Greece

Summer Cruising Area(s)

East Mediterranean, Greece

Crew

Max speed 26 knots

Cruising speed 22 knots

Fuel consumption 420