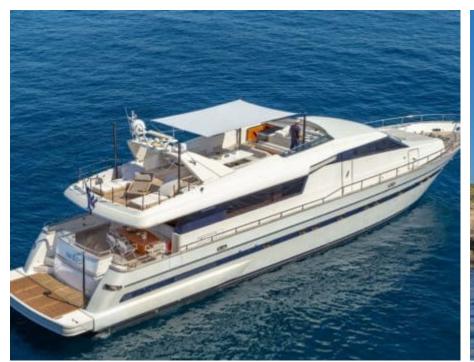

Cabins **4** 



Crew **4** 



### M/Y THE BIRD











































# EXTERIOR DESIGN











































## INTERIOR DESIGN









































# GALLERY LIFESTYLE





















#### Specifications



Low rate per day

7 433 €



High rate per day

7 433 €



Summer low rate per week

44 600 €



Summer high rate per week

44 600 €



Winter low rate per week

44 600 €



Winter high rate per week

44 600 €



Builder

Sanlorenzo



Year built

2004



Year refit

2018



Length

24.60 m



**Guests Cruising** 

10



Cabins

4

Winter Cruising Area(s)

East Mediterranean, Greece

Summer Cruising Area(s)

East Mediterranean, Greece

Crew

Max speed 26 knots

Cruising speed 22 knots

Fuel consumption 420

Type of cabins

4 (2 x Doubles, 2 x Twins)