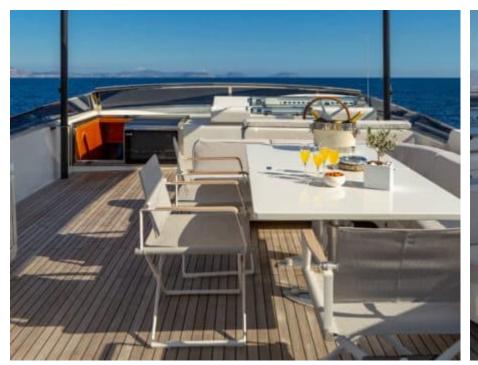

Cabins **4** 



Crew **4** 



### M/Y THE BIRD











































# EXTERIOR DESIGN











































## INTERIOR DESIGN









































# GALLERY LIFESTYLE





















#### Specifications



Low rate per day

7 433 €



High rate per day

7 433 €



Summer low rate per week

44 600 €



Summer high rate per week

44 600 €



Winter low rate per week

44 600 €



Winter high rate per week

44 600 €



Builder

Sanlorenzo



Year built

2004



Year refit

2018



Length

24.60 m



**Guests Cruising** 

10



Cabins

4

Winter Cruising Area(s)

East Mediterranean, Greece

Summer Cruising Area(s)

East Mediterranean, Greece

Crew

Max speed 26 knots

Cruising speed 22 knots

Fuel consumption 420

Type of cabins

4 (2 x Doubles, 2 x Twins)