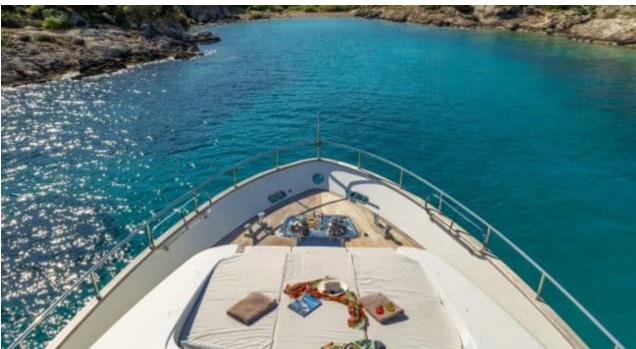

Cabins **4** 



Crew **4** 



### M/Y THE BIRD











































# EXTERIOR DESIGN











































## INTERIOR DESIGN









































# GALLERY LIFESTYLE





















#### Specifications



Low rate per day

7 433 €



High rate per day

7 433 €



Summer low rate per week

44 600 €



Summer high rate per week

44 600 €



Winter low rate per week

44 600 €



Winter high rate per week

44 600 €



Builder

Sanlorenzo



Year built

2004



Year refit

2018



Length

24.60 m



**Guests Cruising** 

10



Cabins

4

Winter Cruising Area(s)

East Mediterranean, Greece

Summer Cruising Area(s)

East Mediterranean, Greece

Crew

Max speed 26 knots

Cruising speed 22 knots

Fuel consumption 420

Type of cabins

4 (2 x Doubles, 2 x Twins)