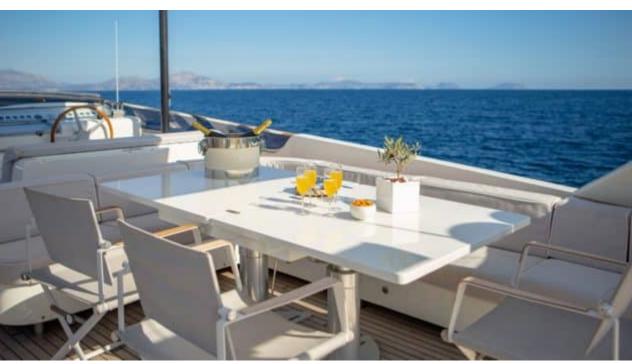

Cabins **4** 



Crew **4** 



### M/Y THE BIRD











































# EXTERIOR DESIGN











































## INTERIOR DESIGN









































# GALLERY LIFESTYLE





















#### Specifications



Low rate per day

7 433 €



High rate per day

7 433 €



Summer low rate per week

44 600 €



Summer high rate per week

44 600 €



Winter low rate per week

44 600 €



Winter high rate per week

44 600 €



Builder

Sanlorenzo



Year built

2004



Year refit

2018



Length

24.60 m



**Guests Cruising** 

10



Cabins

4

Winter Cruising Area(s)

East Mediterranean, Greece

Summer Cruising Area(s)

East Mediterranean, Greece

Crew

Max speed 26 knots

Cruising speed 22 knots

Fuel consumption 420

Type of cabins

4 (2 x Doubles, 2 x Twins)