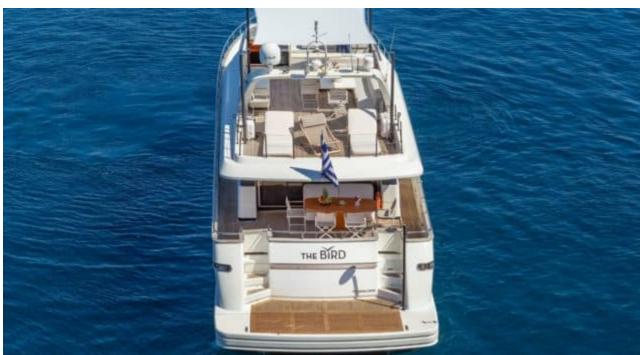

Cabins **4** 



Crew **4** 



### M/Y THE BIRD











































# EXTERIOR DESIGN











































## INTERIOR DESIGN









































# GALLERY LIFESTYLE





















#### Specifications



Low rate per day

7 433 €



High rate per day

7 433 €



Summer low rate per week

44 600 €



Summer high rate per week

44 600 €



Winter low rate per week

44 600 €



Winter high rate per week

44 600 €



Builder

Sanlorenzo



Year built

2004



Year refit

2018



Length

24.60 m



**Guests Cruising** 

10



Cabins

4

Winter Cruising Area(s)

East Mediterranean, Greece

Summer Cruising Area(s)

East Mediterranean, Greece

Crew

Max speed 26 knots

Cruising speed 22 knots

Fuel consumption 420

Type of cabins

4 (2 x Doubles, 2 x Twins)