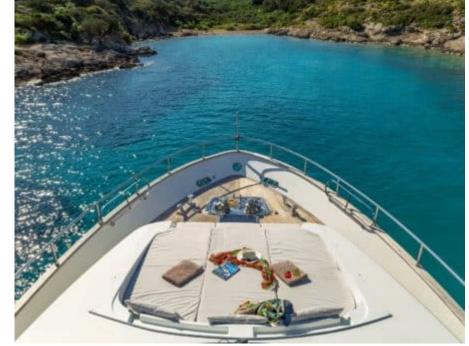

Cabins **4** 



Crew **4** 



### M/Y THE BIRD











































# EXTERIOR DESIGN











































## INTERIOR DESIGN









































# GALLERY LIFESTYLE





















#### Specifications



Low rate per day

7 433 €



High rate per day

7 433 €



Summer low rate per week

44 600 €



Summer high rate per week

44 600 €



Winter low rate per week

44 600 €



Winter high rate per week

44 600 €



Builder

Sanlorenzo



Year built

2004



Year refit

2018



Length

24.60 m



**Guests Cruising** 

10



Cabins

4

Winter Cruising Area(s)

East Mediterranean, Greece

Summer Cruising Area(s)

East Mediterranean, Greece

Crew

Max speed 26 knots

Cruising speed 22 knots

Fuel consumption 420

Type of cabins

4 (2 x Doubles, 2 x Twins)