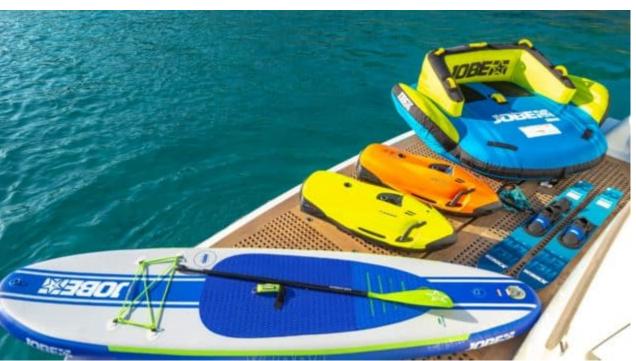

Cabins **4** 



Crew **4** 



### M/Y THE BIRD











































# EXTERIOR DESIGN











































## INTERIOR DESIGN









































# GALLERY LIFESTYLE





















#### Specifications



Low rate per day

7 433 €



High rate per day

7 433 €



Summer low rate per week

44 600 €



Summer high rate per week

44 600 €



Winter low rate per week

44 600 €



Winter high rate per week

44 600 €



Builder

Sanlorenzo



Year built

2004



Year refit

2018



Length

24.60 m



**Guests Cruising** 

10



Cabins

4

Winter Cruising Area(s)

East Mediterranean, Greece

Summer Cruising Area(s)

East Mediterranean, Greece

Crew

Max speed 26 knots

Cruising speed 22 knots

Fuel consumption 420

Type of cabins

4 (2 x Doubles, 2 x Twins)