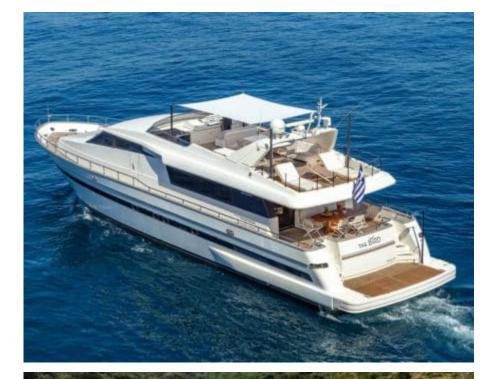

Cabins **4** 



Crew **4** 



### M/Y THE BIRD











































# EXTERIOR DESIGN











































## INTERIOR DESIGN









































# GALLERY LIFESTYLE





















#### Specifications



Low rate per day

7 433 €



High rate per day

7 433 €



Summer low rate per week

44 600 €



Summer high rate per week

44 600 €



Winter low rate per week

44 600 €



Winter high rate per week

44 600 €



Builder

Sanlorenzo



Year built

2004



Year refit

2018



Length

24.60 m



**Guests Cruising** 

10



Cabins

4

Winter Cruising Area(s)

East Mediterranean, Greece

Summer Cruising Area(s)

East Mediterranean, Greece

Crew

Max speed 26 knots

Cruising speed 22 knots

Fuel consumption 420

Type of cabins

4 (2 x Doubles, 2 x Twins)