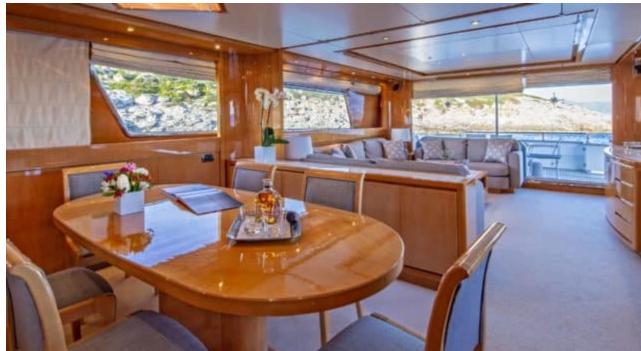

Cabins **4** 



Crew **4** 



### M/Y THE BIRD











































# EXTERIOR DESIGN











































## INTERIOR DESIGN









































# GALLERY LIFESTYLE





















#### Specifications



Low rate per day

7 433 €



High rate per day

7 433 €



Summer low rate per week

44 600 €



Summer high rate per week

44 600 €



Winter low rate per week

44 600 €



Winter high rate per week

44 600 €



Builder

Sanlorenzo



Year built

2004



Year refit

2018



Length

24.60 m



**Guests Cruising** 

10



Cabins

4

Winter Cruising Area(s)

East Mediterranean, Greece

Summer Cruising Area(s)

East Mediterranean, Greece

Crew

Max speed 26 knots

Cruising speed 22 knots

Fuel consumption 420

Type of cabins

4 (2 x Doubles, 2 x Twins)