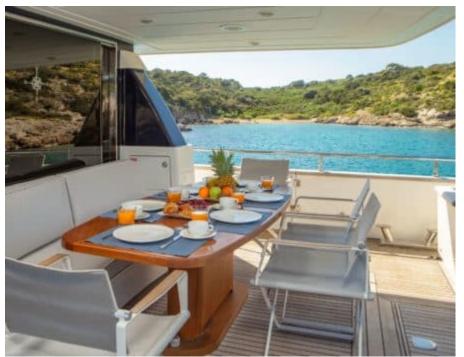

Cabins **4** 



Crew **4** 



### M/Y THE BIRD











































# EXTERIOR DESIGN











































## INTERIOR DESIGN









































# GALLERY LIFESTYLE





















#### Specifications



Low rate per day

7 433 €



High rate per day

7 433 €



Summer low rate per week

44 600 €



Summer high rate per week

44 600 €



Winter low rate per week

44 600 €



Winter high rate per week

44 600 €



Builder

Sanlorenzo



Year built

2004



Year refit

2018



Length

24.60 m



**Guests Cruising** 

10



Cabins

4

Winter Cruising Area(s)

East Mediterranean, Greece

Summer Cruising Area(s)

East Mediterranean, Greece

Crew

Max speed 26 knots

Cruising speed 22 knots

Fuel consumption 420

Type of cabins

4 (2 x Doubles, 2 x Twins)