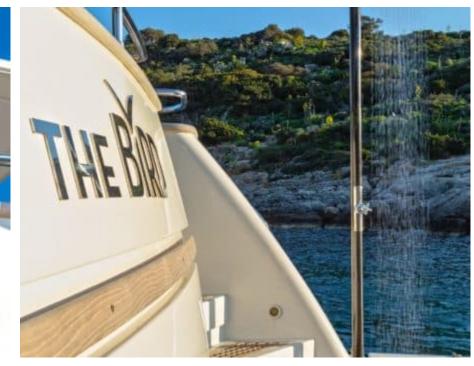

Cabins **4** 



Crew **4** 



### M/Y THE BIRD











































# EXTERIOR DESIGN











































## INTERIOR DESIGN









































# GALLERY LIFESTYLE





















#### Specifications



Low rate per day

7 433 €



High rate per day

7 433 €



Summer low rate per week

44 600 €



Summer high rate per week

44 600 €



Winter low rate per week

44 600 €



Winter high rate per week

44 600 €



Builder

Sanlorenzo



Year built

2004



Year refit

2018



Length

24.60 m



**Guests Cruising** 

10



Cabins

4

Winter Cruising Area(s)

East Mediterranean, Greece

Summer Cruising Area(s)

East Mediterranean, Greece

Crew

Max speed 26 knots

Cruising speed 22 knots

Fuel consumption 420

Type of cabins

4 (2 x Doubles, 2 x Twins)