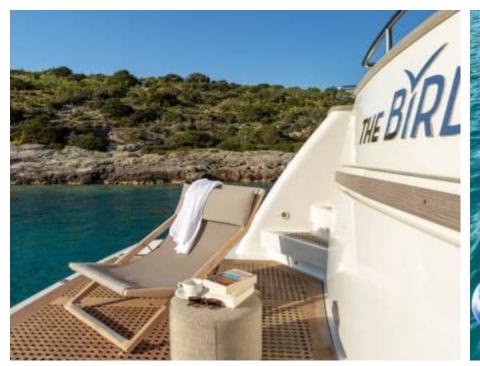

Cabins **4** 



Crew **4** 



### M/Y THE BIRD











































# EXTERIOR DESIGN











































## INTERIOR DESIGN









































# GALLERY LIFESTYLE





















#### Specifications



Low rate per day

7 433 €



High rate per day

7 433 €



Summer low rate per week

44 600 €



Summer high rate per week

44 600 €



Winter low rate per week

44 600 €



Winter high rate per week

44 600 €



Builder

Sanlorenzo



Year built

2004



Year refit

2018



Length

24.60 m



**Guests Cruising** 

10



Cabins

4

Winter Cruising Area(s)

East Mediterranean, Greece

Summer Cruising Area(s)

East Mediterranean, Greece

Crew

Max speed 26 knots

Cruising speed 22 knots

Fuel consumption 420

Type of cabins

4 (2 x Doubles, 2 x Twins)