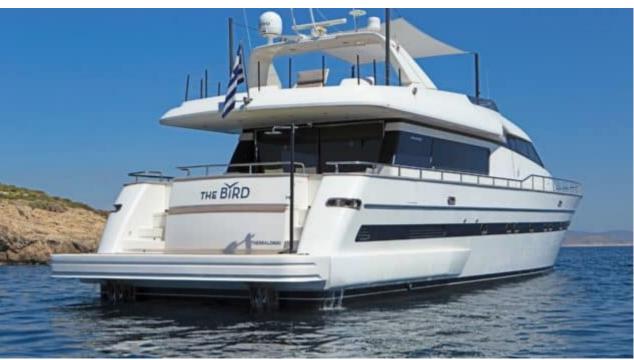

Cabins **4** 



Crew **4** 



### M/Y THE BIRD











































# EXTERIOR DESIGN











































## INTERIOR DESIGN









































# GALLERY LIFESTYLE





















#### Specifications



Low rate per day

7 433 €



High rate per day

7 433 €



Summer low rate per week

44 600 €



Summer high rate per week

44 600 €



Winter low rate per week

44 600 €



Winter high rate per week

44 600 €



Builder

Sanlorenzo



Year built

2004



Year refit

2018



Length

24.60 m



**Guests Cruising** 

10



Cabins

4

Winter Cruising Area(s)

East Mediterranean, Greece

Summer Cruising Area(s)

East Mediterranean, Greece

Crew

Max speed 26 knots

Cruising speed 22 knots

Fuel consumption 420

Type of cabins

4 (2 x Doubles, 2 x Twins)