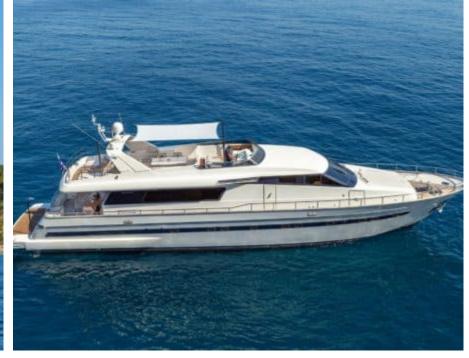

Cabins **4** 



Crew **4** 



### M/Y THE BIRD











































# EXTERIOR DESIGN











































## INTERIOR DESIGN









































# GALLERY LIFESTYLE





















#### Specifications



Low rate per day

7 433 €



High rate per day

7 433 €



Summer low rate per week

44 600 €



Summer high rate per week

44 600 €



Winter low rate per week

44 600 €



Winter high rate per week

44 600 €



Builder

Sanlorenzo



Year built

2004



Year refit

2018



Length

24.60 m



**Guests Cruising** 

10



Cabins

4

Winter Cruising Area(s)

East Mediterranean, Greece

Summer Cruising Area(s)

East Mediterranean, Greece

Crew

Max speed 26 knots

Cruising speed 22 knots

Fuel consumption 420

Type of cabins

4 (2 x Doubles, 2 x Twins)