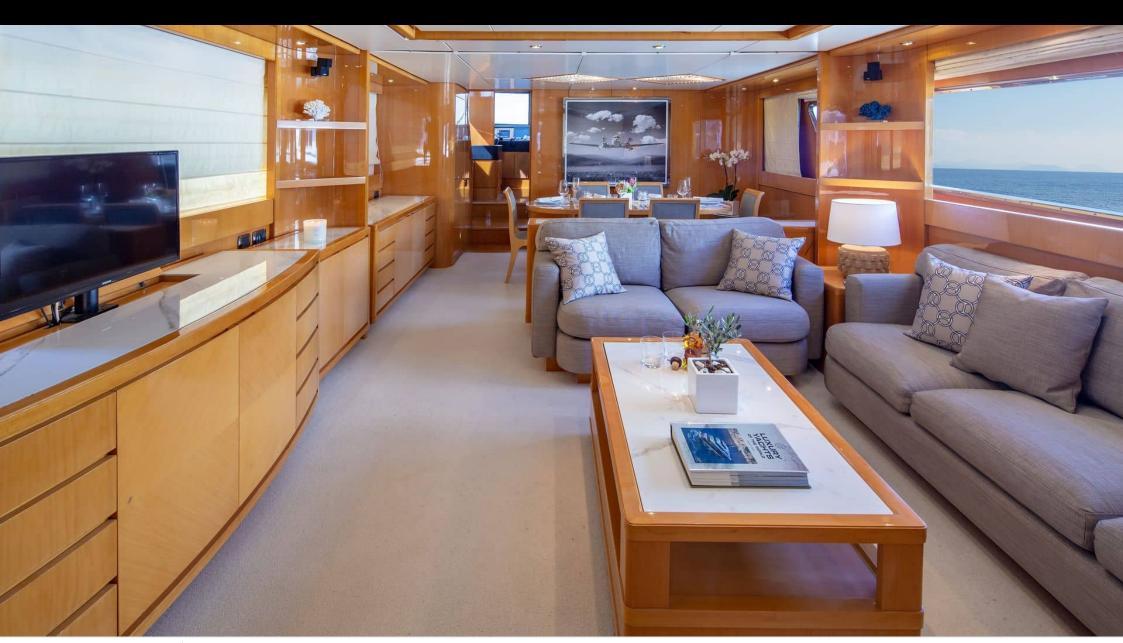

Cabins **4** 



Crew **4** 



### M/Y THE BIRD











































# EXTERIOR DESIGN











































## INTERIOR DESIGN









































# GALLERY LIFESTYLE





















#### Specifications



Low rate per day

7 433 €



High rate per day

7 433 €



Summer low rate per week

44 600 €



Summer high rate per week

44 600 €



Winter low rate per week

44 600 €



Winter high rate per week

44 600 €



Builder

Sanlorenzo



Year built

2004



Year refit

2018



Length

24.60 m



**Guests Cruising** 

10



Cabins

4

Winter Cruising Area(s)

East Mediterranean, Greece

Summer Cruising Area(s)

East Mediterranean, Greece

Crew

Max speed 26 knots

Cruising speed 22 knots

Fuel consumption 420

Type of cabins

4 (2 x Doubles, 2 x Twins)