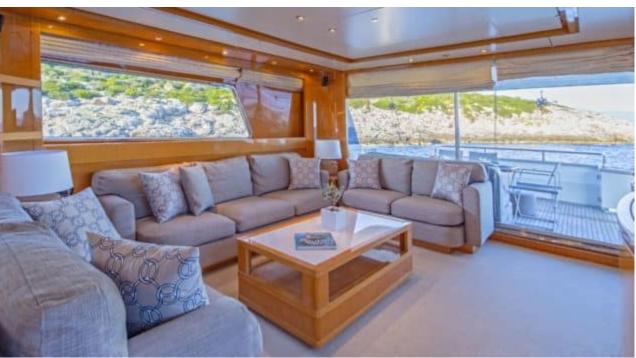

Cabins **4** 



Crew **4** 



### M/Y THE BIRD











































# EXTERIOR DESIGN











































## INTERIOR DESIGN









































# GALLERY LIFESTYLE





















#### Specifications



Low rate per day

7 433 €



High rate per day

7 433 €



Summer low rate per week

44 600 €



Summer high rate per week

44 600 €



Winter low rate per week

44 600 €



Winter high rate per week

44 600 €



Builder

Sanlorenzo



Year built

2004



Year refit

2018



Length

24.60 m



**Guests Cruising** 

10



Cabins

4

Winter Cruising Area(s)

East Mediterranean, Greece

Summer Cruising Area(s)

East Mediterranean, Greece

Crew

Max speed 26 knots

Cruising speed 22 knots

Fuel consumption 420

Type of cabins

4 (2 x Doubles, 2 x Twins)