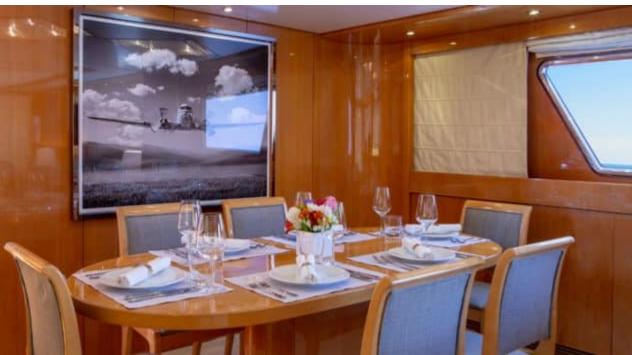

Cabins **4** 



Crew **4** 



### M/Y THE BIRD











































# EXTERIOR DESIGN











































## INTERIOR DESIGN









































# GALLERY LIFESTYLE





















#### Specifications



Low rate per day

7 433 €



High rate per day

7 433 €



Summer low rate per week

44 600 €



Summer high rate per week

44 600 €



Winter low rate per week

44 600 €



Winter high rate per week

44 600 €



Builder

Sanlorenzo



Year built

2004



Year refit

2018



Length

24.60 m



**Guests Cruising** 

10



Cabins

4

Winter Cruising Area(s)

East Mediterranean, Greece

Summer Cruising Area(s)

East Mediterranean, Greece

Crew

Max speed 26 knots

Cruising speed 22 knots

Fuel consumption 420

Type of cabins

4 (2 x Doubles, 2 x Twins)