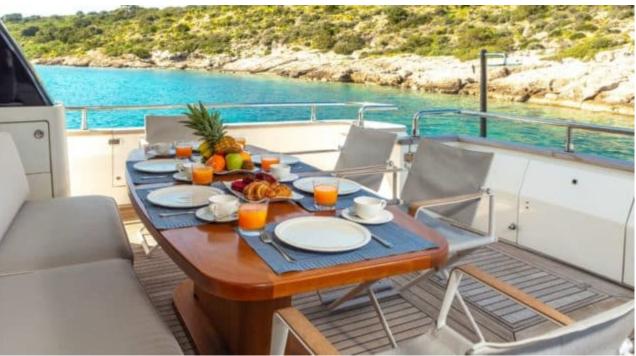

Cabins **4** 



Crew **4** 



### M/Y THE BIRD











































# EXTERIOR DESIGN











































## INTERIOR DESIGN









































# GALLERY LIFESTYLE





















#### Specifications



Low rate per day

7 433 €



High rate per day

7 433 €



Summer low rate per week

44 600 €



Summer high rate per week

44 600 €



Winter low rate per week

44 600 €



Winter high rate per week

44 600 €



Builder

Sanlorenzo



Year built

2004



Year refit

2018



Length

24.60 m



**Guests Cruising** 

10



Cabins

4

Winter Cruising Area(s)

East Mediterranean, Greece

Summer Cruising Area(s)

East Mediterranean, Greece

Crew

Max speed 26 knots

Cruising speed 22 knots

Fuel consumption 420

Type of cabins

4 (2 x Doubles, 2 x Twins)