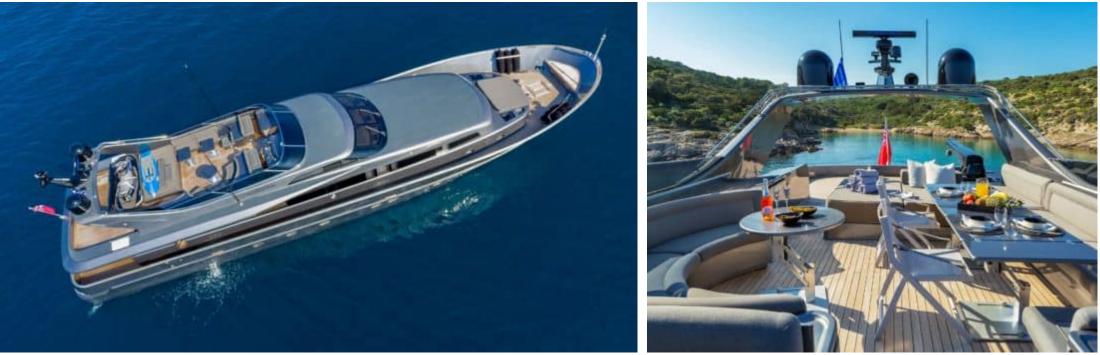

#### M/Y SUMMER FUN





## M/Y SUMMER FUN

| چې<br>پې<br>Air Conditioning | Barbecue     | <del>نبری</del><br>Fridge | ©©<br>©.:<br>Kitchen | الیالیا<br>Shower     |
|------------------------------|--------------|---------------------------|----------------------|-----------------------|
| Sound System                 | Sunbeds      | L<br>TV                   | Banana               | کی<br>Donuts          |
| رچی<br>Jetski                | Paddle Board | چچ<br>Seabob              | Snorkeling Gear      | Stabilisers at anchor |
| Stabilisers<br>underway      | Tender       | Towable water<br>toys     | Waterskis            | Wifi                  |







# EXTERIOR DESIGN

































# **INTERIOR DESIGN**









































# GALLERY LIFESTYLE











# Specifications

| Summer low r<br>55 000 €                              | ate per week    |  |                                                       | €                                     | Summer  <br>65 000 € | high rate                         | per week           |             |
|-------------------------------------------------------|-----------------|--|-------------------------------------------------------|---------------------------------------|----------------------|-----------------------------------|--------------------|-------------|
| Winter low rate per week<br>45 000 €                  |                 |  | €                                                     |