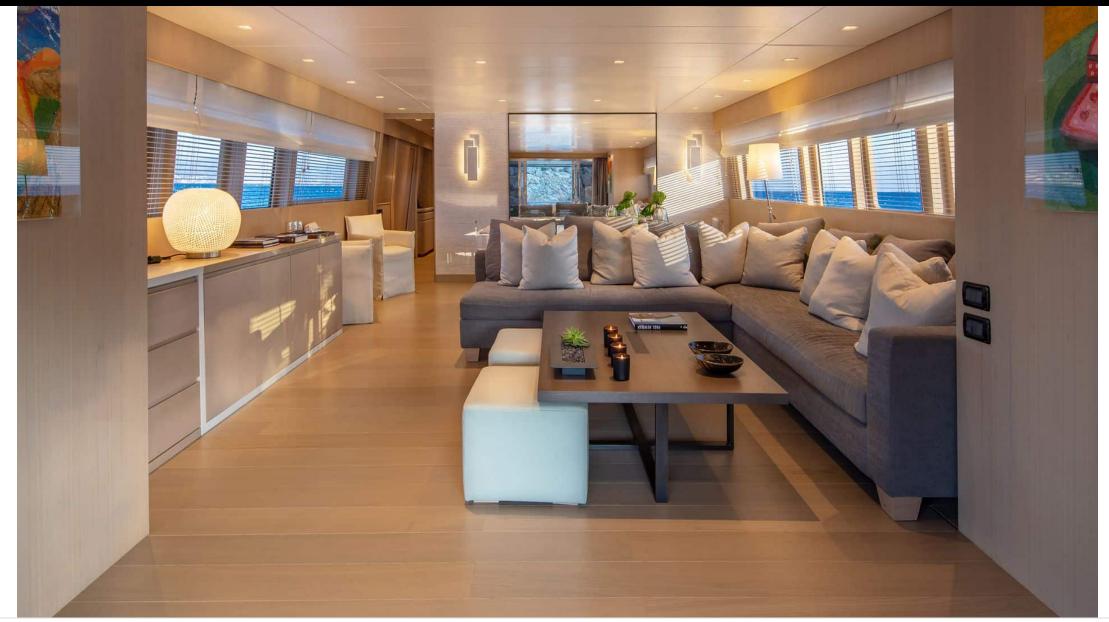

#### M/Y SUMMER FUN





## M/Y SUMMER FUN

| چې<br>پې<br>Air Conditioning | Barbecue     | <del>نبری</del><br>Fridge | ©©<br>©.:<br>Kitchen | الیالیا<br>Shower     |
|------------------------------|--------------|---------------------------|----------------------|-----------------------|
| Sound System                 | Sunbeds      | L<br>TV                   | Banana               | کی<br>Donuts          |
| رچی<br>Jetski                | Paddle Board | چچ<br>Seabob              | Snorkeling Gear      | Stabilisers at anchor |
| Stabilisers<br>underway      | Tender       | Towable water<br>toys     | Waterskis            | Wifi                  |







# EXTERIOR DESIGN

































# **INTERIOR DESIGN**









































# GALLERY LIFESTYLE











# Specifications

| Summer low r<br>55 000 €                              | ate per week    |  |                                                       | €                                     | Summer  <br>65 000 € | high rate                         | per week           |             |
|-------------------------------------------------------|-----------------|--|-------------------------------------------------------|---------------------------------------|----------------------|-----------------------------------|--------------------|-------------|
| Winter low rate per week<br>45 000 €                  |                 |  | €                                                     | Winter high rate per week<br>45 000 €