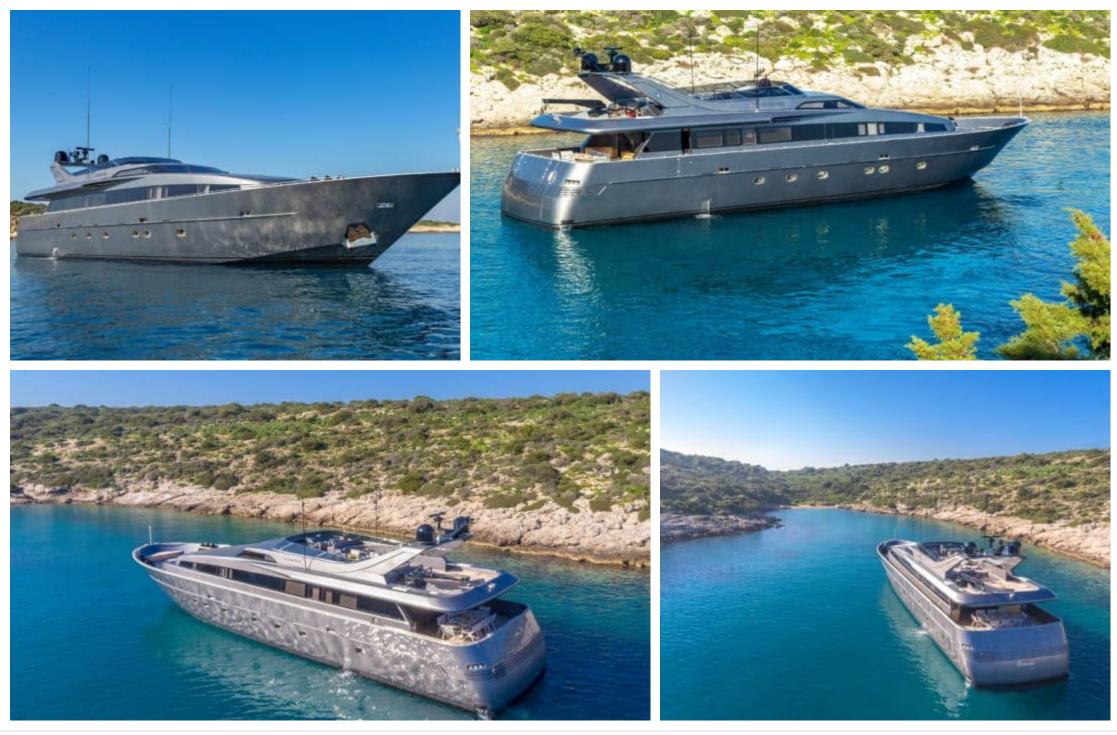

#### M/Y SUMMER FUN





## M/Y SUMMER FUN

| چې<br>پې<br>Air Conditioning | Barbecue     | <del>نبری</del><br>Fridge | ©©<br>©.:<br>Kitchen | الیالیا<br>Shower     |
|------------------------------|--------------|---------------------------|----------------------|-----------------------|
| Sound System                 | Sunbeds      | L<br>TV                   | Banana               | کی<br>Donuts          |
| رچی<br>Jetski                | Paddle Board | چچ<br>Seabob              | Snorkeling Gear      | Stabilisers at anchor |
| Stabilisers<br>underway      | Tender       | Towable water<br>toys     | Waterskis            | Wifi                  |







# EXTERIOR DESIGN

































# **INTERIOR DESIGN**









































# GALLERY LIFESTYLE











# Specifications

| Summer low r<br>55 000 €                              | ate per week    |  |                                                       | €                                     | Summer  <br>65 000 € | high rate                         | per week           |             |
|-------------------------------------------------------|-----------------|--|-------------------------------------------------------|---------------------------------------|----------------------|-----------------------------------|--------------------|-------------|
| Winter low rate per week<br>45 000 €                  |                 |  | €