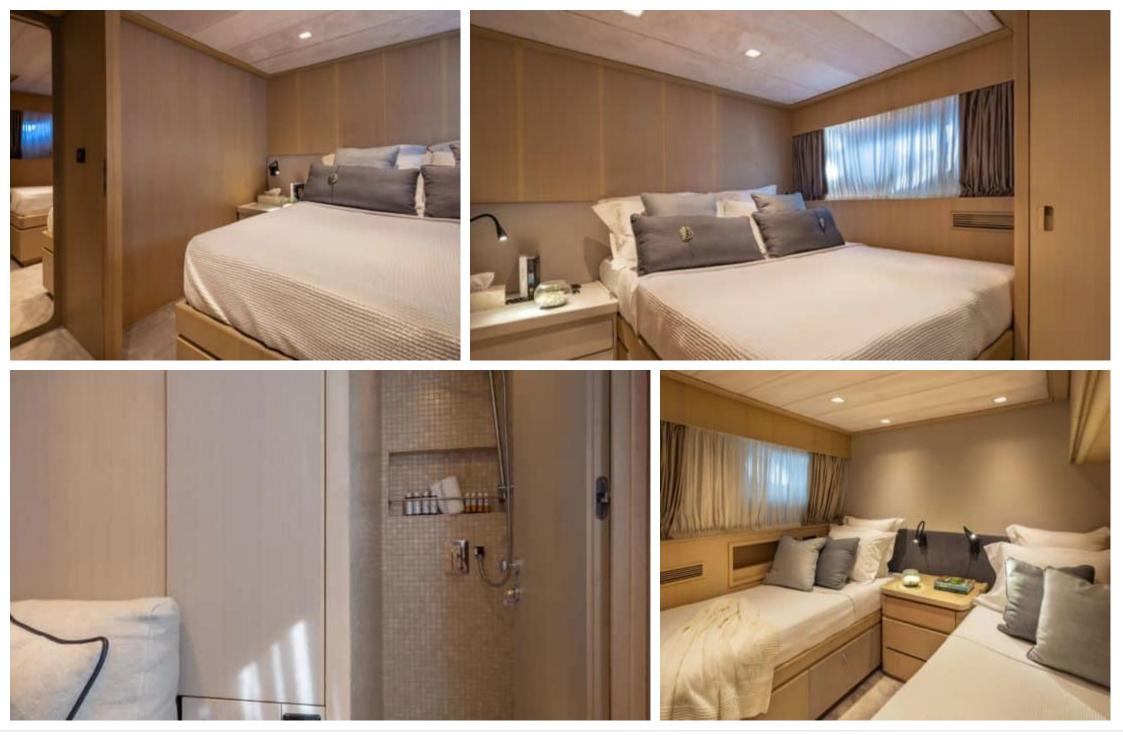

#### M/Y SUMMER FUN





## M/Y SUMMER FUN

| چې<br>پې<br>Air Conditioning | Barbecue     | <del>نبری</del><br>Fridge | ©©<br>©.:<br>Kitchen | الیالیا<br>Shower     |
|------------------------------|--------------|---------------------------|----------------------|-----------------------|
| Sound System                 | Sunbeds      | L<br>TV                   | Banana               | کی<br>Donuts          |
| رچی<br>Jetski                | Paddle Board | چچ<br>Seabob              | Snorkeling Gear      | Stabilisers at anchor |
| Stabilisers<br>underway      | Tender       | Towable water<br>toys     | Waterskis            | Wifi                  |







# EXTERIOR DESIGN

































# **INTERIOR DESIGN**









































# GALLERY LIFESTYLE











# Specifications

| Summer low r<br>55 000 €                              | ate per week    |  |                                                       | €                                     | Summer  <br>65 000 € | high rate                         | per week           |             |
|-------------------------------------------------------|-----------------|--|-------------------------------------------------------|---------------------------------------|----------------------|-----------------------------------|--------------------|-------------|
| Winter low rate per week<br>45 000 €                  |                 |  | €                                                     | Winter high rate per week<br>45 000 € |                      |