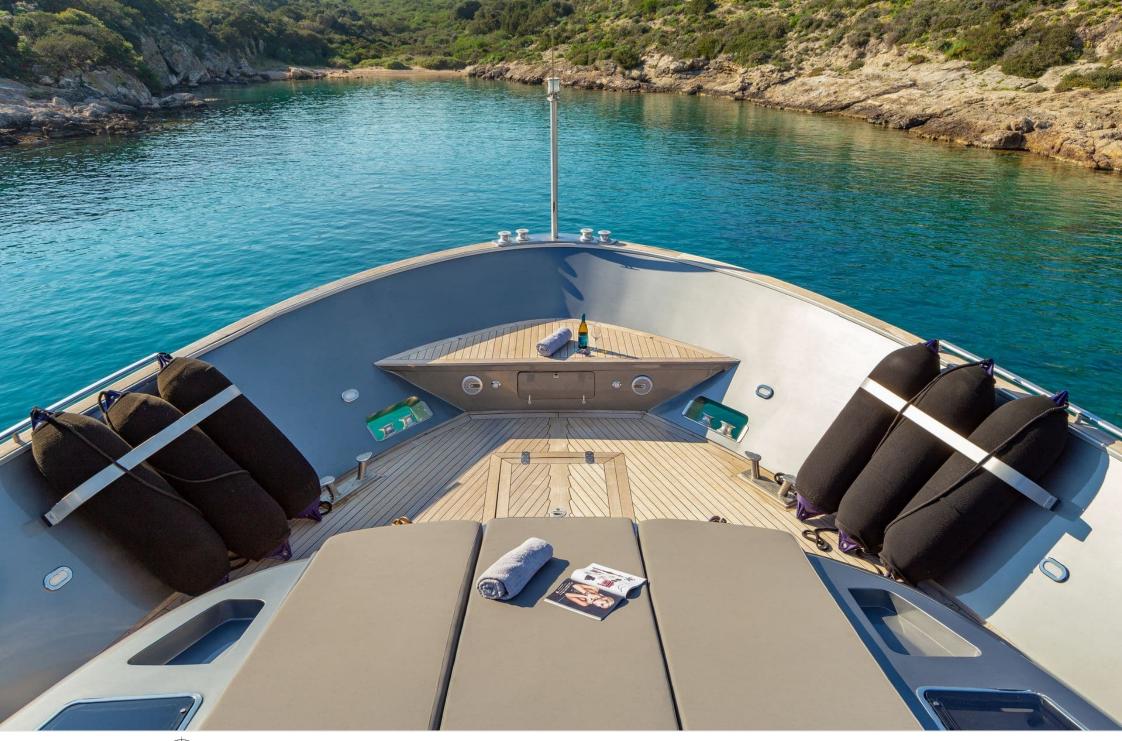

SUMMER FUN





## M/Y SUMMER FUN

| چې<br>پې<br>Air Conditioning | Barbecue     | <del>نبری</del><br>Fridge | ©©<br>©.:<br>Kitchen | الیالیا<br>Shower     |
|------------------------------|--------------|---------------------------|----------------------|-----------------------|
| Sound System                 | Sunbeds      | L<br>TV                   | Banana               | کی<br>Donuts          |
| رچی<br>Jetski                | Paddle Board | چچ<br>Seabob              | Snorkeling Gear      | Stabilisers at anchor |
| Stabilisers<br>underway      | Tender       | Towable water<br>toys     | Waterskis            | Wifi                  |







# EXTERIOR DESIGN

































# **INTERIOR DESIGN**









































# GALLERY LIFESTYLE











# Specifications

| Summer low r<br>55 000 €                              | ate per week    |  |                                                       | €                                     | Summer  <br>65 000 € | high rate                         | per week           |             |
|-------------------------------------------------------|-----------------|--|-------------------------------------------------------|---------------------------------------|----------------------|-----------------------------------|--------------------|-------------|
| Winter low rate per week<br>45 000 €                  |                 |  | €                                                     | Winter high rate per week<br>45 000 € |                      |                                   |