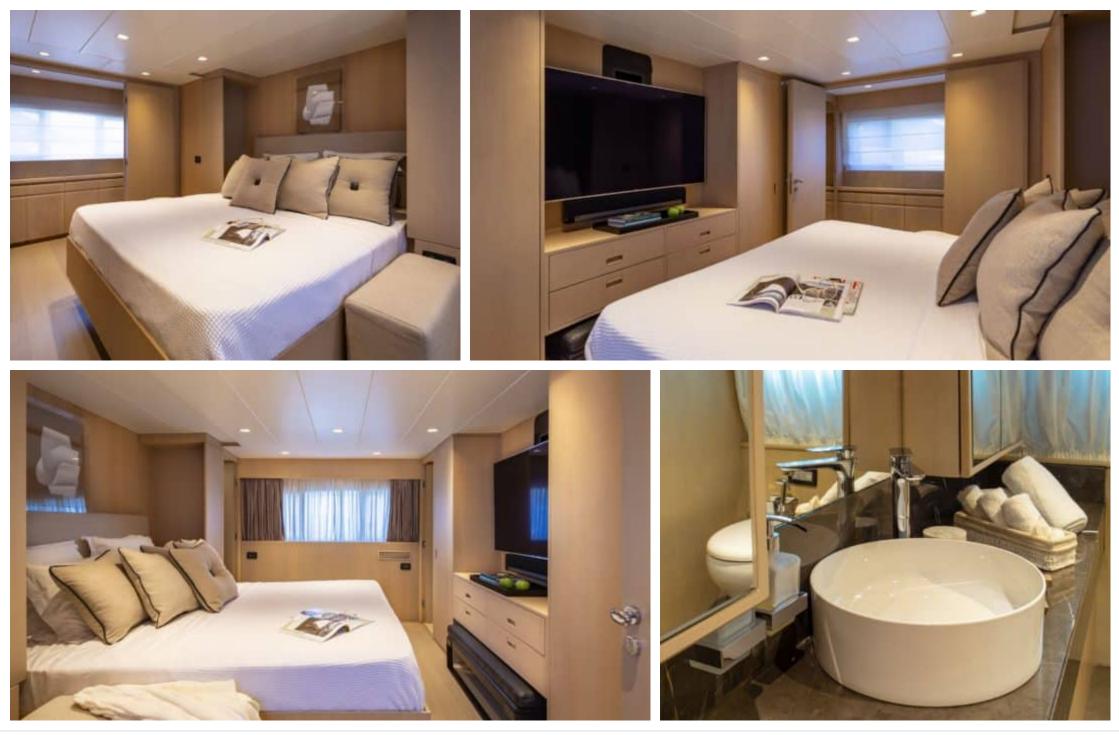

#### M/Y SUMMER FUN





## M/Y SUMMER FUN

| چې<br>پې<br>Air Conditioning | Barbecue     | <del>نبری</del><br>Fridge | ©©<br>©.:<br>Kitchen | الیالیا<br>Shower     |
|------------------------------|--------------|---------------------------|----------------------|-----------------------|
| Sound System                 | Sunbeds      | L<br>TV                   | Banana               | کی<br>Donuts          |
| رچی<br>Jetski                | Paddle Board | چچ<br>Seabob              | Snorkeling Gear      | Stabilisers at anchor |
| Stabilisers<br>underway      | Tender       | Towable water<br>toys     | Waterskis            | Wifi                  |







# EXTERIOR DESIGN

































# **INTERIOR DESIGN**









































# GALLERY LIFESTYLE











# Specifications

| Summer low r<br>55 000 €                              | ate per week    |  |                                                       | €                                     | Summer  <br>65 000 € | high rate                         | per week           |             |
|-------------------------------------------------------|-----------------|--|-------------------------------------------------------|---------------------------------------|----------------------|-----------------------------------|--------------------|-------------|
| Winter low rate per week<br>45 000 €                  |                 |  | €                                                     | Winter high rate per week<br>45 000 € |                      |