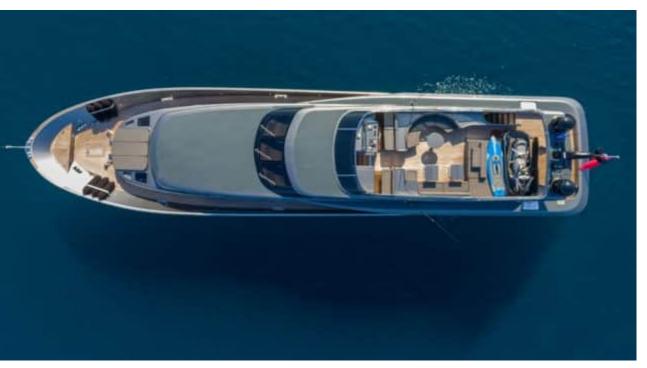

#### M/Y SUMMER FUN





## M/Y SUMMER FUN

| چې<br>پې<br>Air Conditioning | Barbecue     | <del>نبری</del><br>Fridge | ©©<br>©.:<br>Kitchen | الیالیا<br>Shower     |
|------------------------------|--------------|---------------------------|----------------------|-----------------------|
| Sound System                 | Sunbeds      | L<br>TV                   | Banana               | کی<br>Donuts          |
| رچی<br>Jetski                | Paddle Board | چچ<br>Seabob              | Snorkeling Gear      | Stabilisers at anchor |
| Stabilisers<br>underway      | Tender       | Towable water<br>toys     | Waterskis            | Wifi                  |







# EXTERIOR DESIGN

































# **INTERIOR DESIGN**









































# GALLERY LIFESTYLE











# Specifications

| Summer low r<br>55 000 €                              | ate per week    |  |                                                       | €                                     | Summer  <br>65 000 € | high rate                         | per week           |             |
|-------------------------------------------------------|-----------------|--|-------------------------------------------------------|---------------------------------------|----------------------|-----------------------------------|--------------------|-------------|
| Winter low rate per week<br>45 000 €                  |                 |  | €