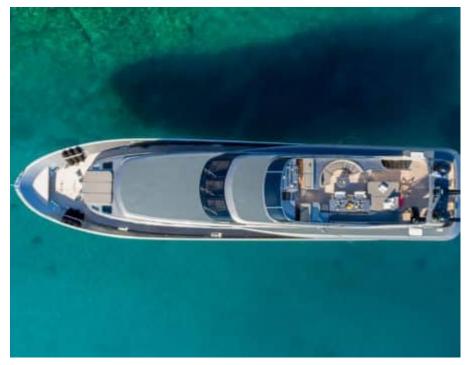

#### M/Y SUMMER FUN





## M/Y SUMMER FUN

| چې<br>پې<br>Air Conditioning | Barbecue     | <del>نبری</del><br>Fridge | ©©<br>©.:<br>Kitchen | الیالیا<br>Shower     |
|------------------------------|--------------|---------------------------|----------------------|-----------------------|
| Sound System                 | Sunbeds      | L<br>TV                   | Banana               | کی<br>Donuts          |
| رچی<br>Jetski                | Paddle Board | چچ<br>Seabob              | Snorkeling Gear      | Stabilisers at anchor |
| Stabilisers<br>underway      | Tender       | Towable water<br>toys     | Waterskis            | Wifi                  |







# EXTERIOR DESIGN

































# **INTERIOR DESIGN**









































# GALLERY LIFESTYLE











# Specifications

| Summer low r<br>55 000 €                              | ate per week    |  |                                                       | €                                     | Summer  <br>65 000 € | high rate                         | per week           |             |
|-------------------------------------------------------|-----------------|--|-------------------------------------------------------|---------------------------------------|----------------------|-----------------------------------|--------------------|-------------|
| Winter low rate per week<br>45 000 €                  |                 |  | €