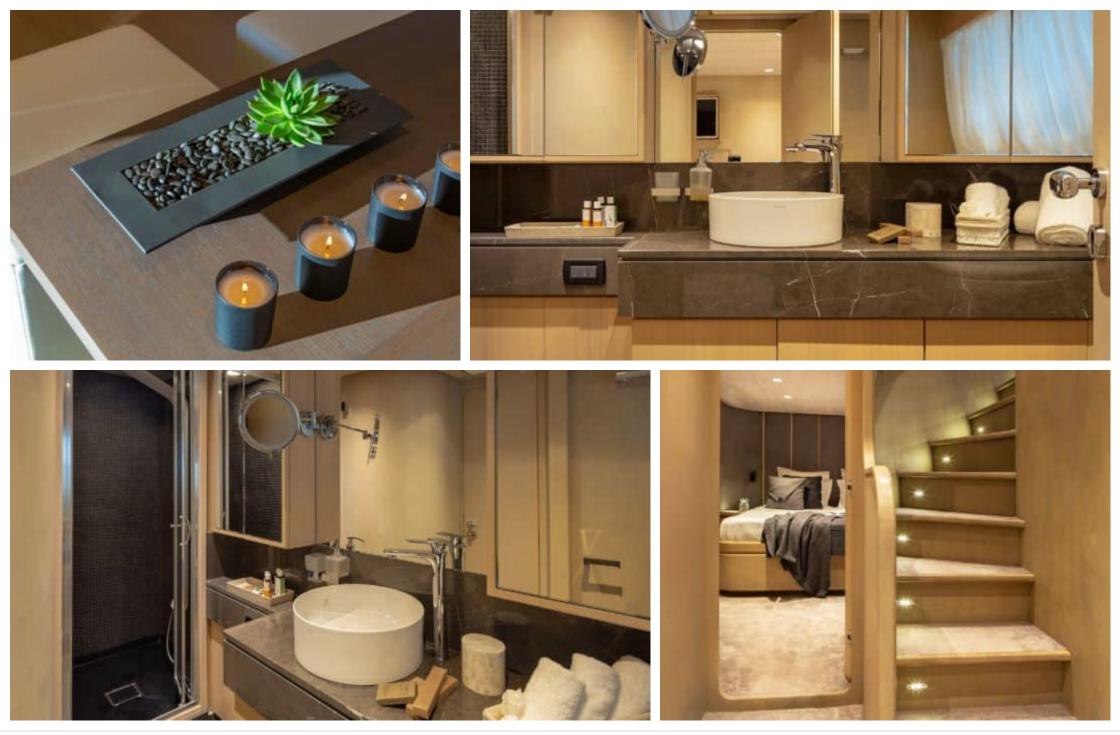

#### M/Y SUMMER FUN





## M/Y SUMMER FUN

| چې<br>پې<br>Air Conditioning | Barbecue     | <del>نبری</del><br>Fridge | ©©<br>©.:<br>Kitchen | الیالیا<br>Shower     |
|------------------------------|--------------|---------------------------|----------------------|-----------------------|
| Sound System                 | Sunbeds      | L<br>TV                   | Banana               | کی<br>Donuts          |
| رچی<br>Jetski                | Paddle Board | چچ<br>Seabob              | Snorkeling Gear      | Stabilisers at anchor |
| Stabilisers<br>underway      | Tender       | Towable water<br>toys     | Waterskis            | Wifi                  |







# EXTERIOR DESIGN

































# **INTERIOR DESIGN**









































# GALLERY LIFESTYLE











# Specifications

| Summer low r<br>55 000 €                              | ate per week    |  |                                                       | €                                     | Summer  <br>65 000 € | high rate                         | per week           |             |
|-------------------------------------------------------|-----------------|--|-------------------------------------------------------|---------------------------------------|----------------------|-----------------------------------|--------------------|-------------|
| Winter low rate per week<br>45 000 €                  |                 |  | €                                                     | Winter high rate per week<br>45 000 € |