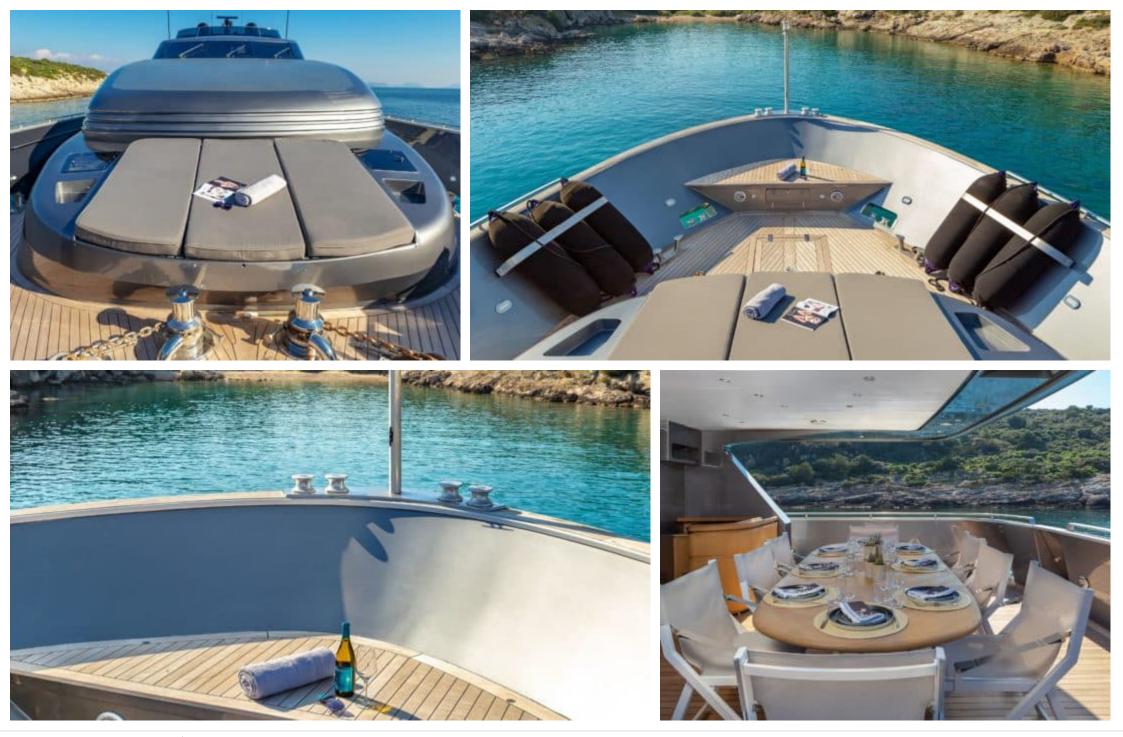

#### M/Y SUMMER FUN





## M/Y SUMMER FUN

| چې<br>پې<br>Air Conditioning | Barbecue     | <del>نبری</del><br>Fridge | ©©<br>©.:<br>Kitchen | الیالیا<br>Shower     |
|------------------------------|--------------|---------------------------|----------------------|-----------------------|
| Sound System                 | Sunbeds      | L<br>TV                   | Banana               | کی<br>Donuts          |
| رچی<br>Jetski                | Paddle Board | چچ<br>Seabob              | Snorkeling Gear      | Stabilisers at anchor |
| Stabilisers<br>underway      | Tender       | Towable water<br>toys     | Waterskis            | Wifi                  |







# EXTERIOR DESIGN

































# **INTERIOR DESIGN**









































# GALLERY LIFESTYLE











# Specifications

| Summer low r<br>55 000 €                              | ate per week    |  |                                                       | €                                     | Summer  <br>65 000 € | high rate                         | per week           |             |
|-------------------------------------------------------|-----------------|--|-------------------------------------------------------|---------------------------------------|----------------------|-----------------------------------|--------------------|-------------|
| Winter low rate per week<br>45 000 €                  |                 |  | €                                                     | Winter