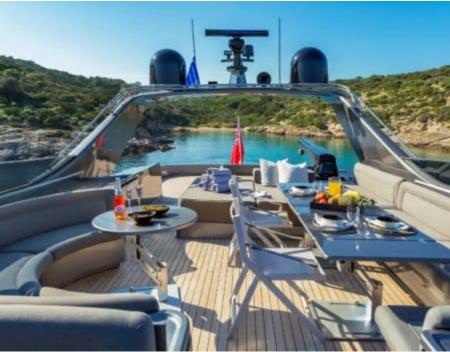

#### M/Y SUMMER FUN





## M/Y SUMMER FUN

| چې<br>پې<br>Air Conditioning | Barbecue     | <del>نبری</del><br>Fridge | ©©<br>©.:<br>Kitchen | الیالیا<br>Shower     |
|------------------------------|--------------|---------------------------|----------------------|-----------------------|
| Sound System                 | Sunbeds      | L<br>TV                   | Banana               | کی<br>Donuts          |
| رچی<br>Jetski                | Paddle Board | چچ<br>Seabob              | Snorkeling Gear      | Stabilisers at anchor |
| Stabilisers<br>underway      | Tender       | Towable water<br>toys     | Waterskis            | Wifi                  |







# EXTERIOR DESIGN

































# **INTERIOR DESIGN**









































# GALLERY LIFESTYLE











# Specifications

| Summer low r<br>55 000 €                              | ate per week    |  |                                                       | €                                     | Summer  <br>65 000 € | high rate                         | per week           |             |
|-------------------------------------------------------|-----------------|--|-------------------------------------------------------|---------------------------------------|----------------------|-----------------------------------|--------------------|-------------|
| Winter low rate per week<br>45 000 €                  |                 |  | €