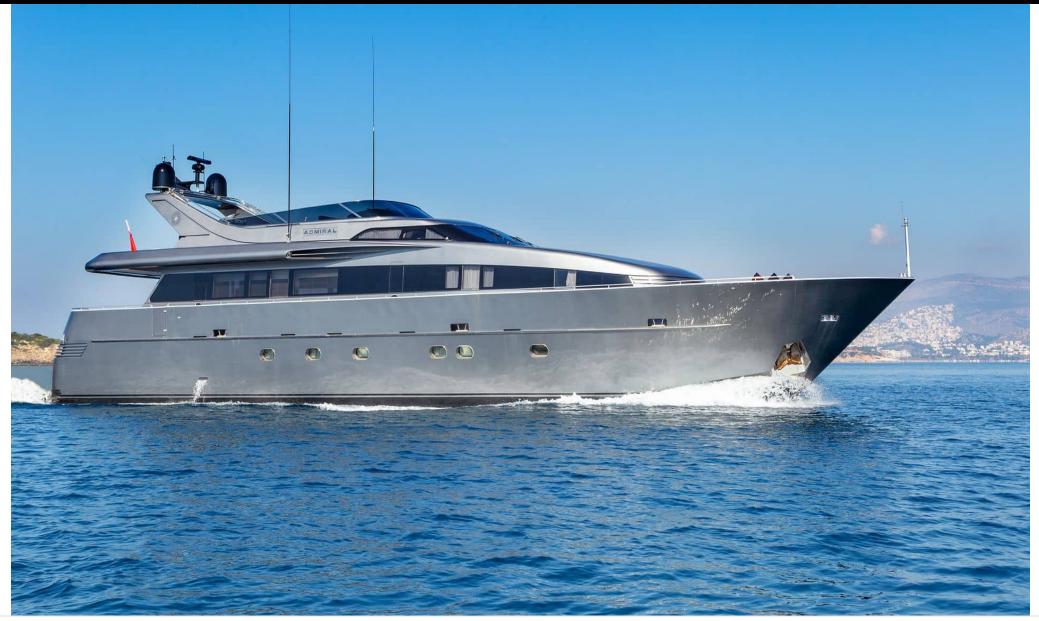

#### M/Y SUMMER FUN





## M/Y SUMMER FUN

| چې<br>پې<br>Air Conditioning | Barbecue     | <del>نبری</del><br>Fridge | ©©<br>©.:<br>Kitchen | الیالیا<br>Shower     |
|------------------------------|--------------|---------------------------|----------------------|-----------------------|
| Sound System                 | Sunbeds      | L<br>TV                   | Banana               | کی<br>Donuts          |
| رچی<br>Jetski                | Paddle Board | چچ<br>Seabob              | Snorkeling Gear      | Stabilisers at anchor |
| Stabilisers<br>underway      | Tender       | Towable water<br>toys     | Waterskis            | Wifi                  |







# EXTERIOR DESIGN

































# **INTERIOR DESIGN**









































# GALLERY LIFESTYLE











# Specifications

| Summer low r<br>55 000 €                              | ate per week    |  |                                                       | €                                     | Summer  <br>65 000 € | high rate                         | per week           |             |
|-------------------------------------------------------|-----------------|--|-------------------------------------------------------|---------------------------------------|----------------------|-----------------------------------|--------------------|-------------|
| Winter low rate per week<br>45 000 €                  |                 |  | €