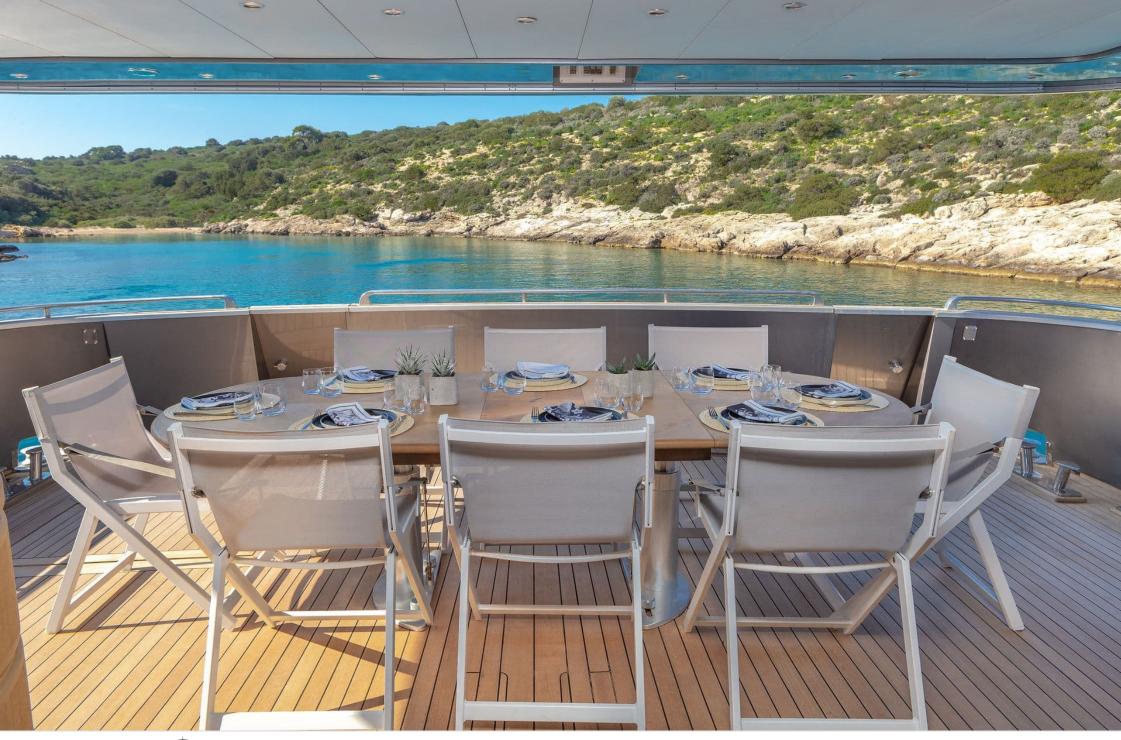

#### M/Y SUMMER FUN





## M/Y SUMMER FUN

| چې<br>پې<br>Air Conditioning | Barbecue     | <del>نبری</del><br>Fridge | ©©<br>©.:<br>Kitchen | الیالیا<br>Shower     |
|------------------------------|--------------|---------------------------|----------------------|-----------------------|
| Sound System                 | Sunbeds      | L<br>TV                   | Banana               | کی<br>Donuts          |
| رچی<br>Jetski                | Paddle Board | چچ<br>Seabob              | Snorkeling Gear      | Stabilisers at anchor |
| Stabilisers<br>underway      | Tender       | Towable water<br>toys     | Waterskis            | Wifi                  |







# EXTERIOR DESIGN

































# **INTERIOR DESIGN**









































# GALLERY LIFESTYLE











# Specifications

| Summer low r<br>55 000 €                              | ate per week    |  |                                                       | €                                     | Summer  <br>65 000 € | high rate                         | per week           |             |
|-------------------------------------------------------|-----------------|--|-------------------------------------------------------|---------------------------------------|----------------------|-----------------------------------|--------------------|-------------|
| Winter low rate per week<br>45 000 €                  |                 |  | €                                                     | Winter high