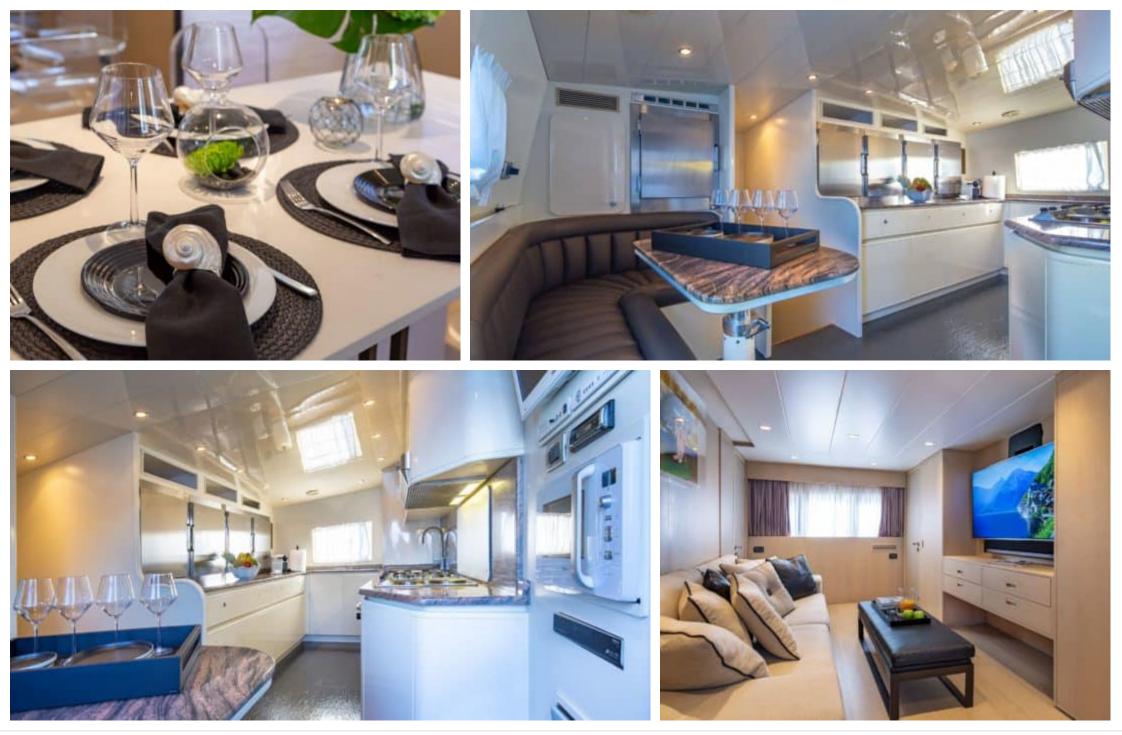

#### M/Y SUMMER FUN





## M/Y SUMMER FUN

| چې<br>پې<br>Air Conditioning | Barbecue     | <del>نبری</del><br>Fridge | ©©<br>©.:<br>Kitchen | الیالیا<br>Shower     |
|------------------------------|--------------|---------------------------|----------------------|-----------------------|
| Sound System                 | Sunbeds      | L<br>TV                   | Banana               | کی<br>Donuts          |
| رچی<br>Jetski                | Paddle Board | چچ<br>Seabob              | Snorkeling Gear      | Stabilisers at anchor |
| Stabilisers<br>underway      | Tender       | Towable water<br>toys     | Waterskis            | Wifi                  |







# EXTERIOR DESIGN

































# **INTERIOR DESIGN**









































# GALLERY LIFESTYLE











# Specifications

| Summer low r<br>55 000 €                              | ate per week    |  |                                                       | €                                     | Summer  <br>65 000 € | high rate                         | per week           |             |
|-------------------------------------------------------|-----------------|--|-------------------------------------------------------|---------------------------------------|----------------------|-----------------------------------|--------------------|-------------|
| Winter low rate per week<br>45 000 €                  |                 |  | €                                                     | Winter high rate per week<br>45 000 € |