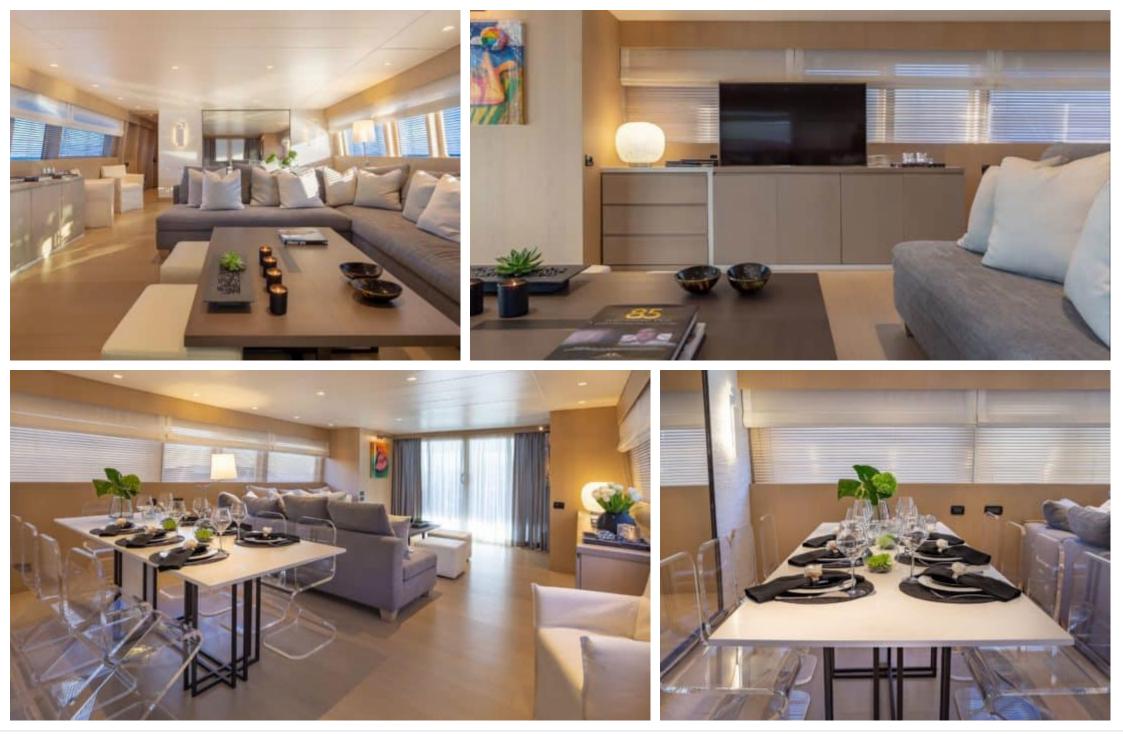

#### M/Y SUMMER FUN





## M/Y SUMMER FUN

| چې<br>پې<br>Air Conditioning | Barbecue     | <del>نبری</del><br>Fridge | ©©<br>©.:<br>Kitchen | الیالیا<br>Shower     |
|------------------------------|--------------|---------------------------|----------------------|-----------------------|
| Sound System                 | Sunbeds      | L<br>TV                   | Banana               | کی<br>Donuts          |
| رچی<br>Jetski                | Paddle Board | چچ<br>Seabob              | Snorkeling Gear      | Stabilisers at anchor |
| Stabilisers<br>underway      | Tender       | Towable water<br>toys     | Waterskis            | Wifi                  |







# EXTERIOR DESIGN

































# **INTERIOR DESIGN**









































# GALLERY LIFESTYLE











# Specifications

| Summer low r<br>55 000 €                              | ate per week    |  |                                                       | €                                     | Summer  <br>65 000 € | high rate                         | per week           |             |
|-------------------------------------------------------|-----------------|--|-------------------------------------------------------|---------------------------------------|----------------------|-----------------------------------|--------------------|-------------|
| Winter low rate per week<br>45 000 €                  |                 |  | €                                                     | Winter high rate per week<br>45 000 € |