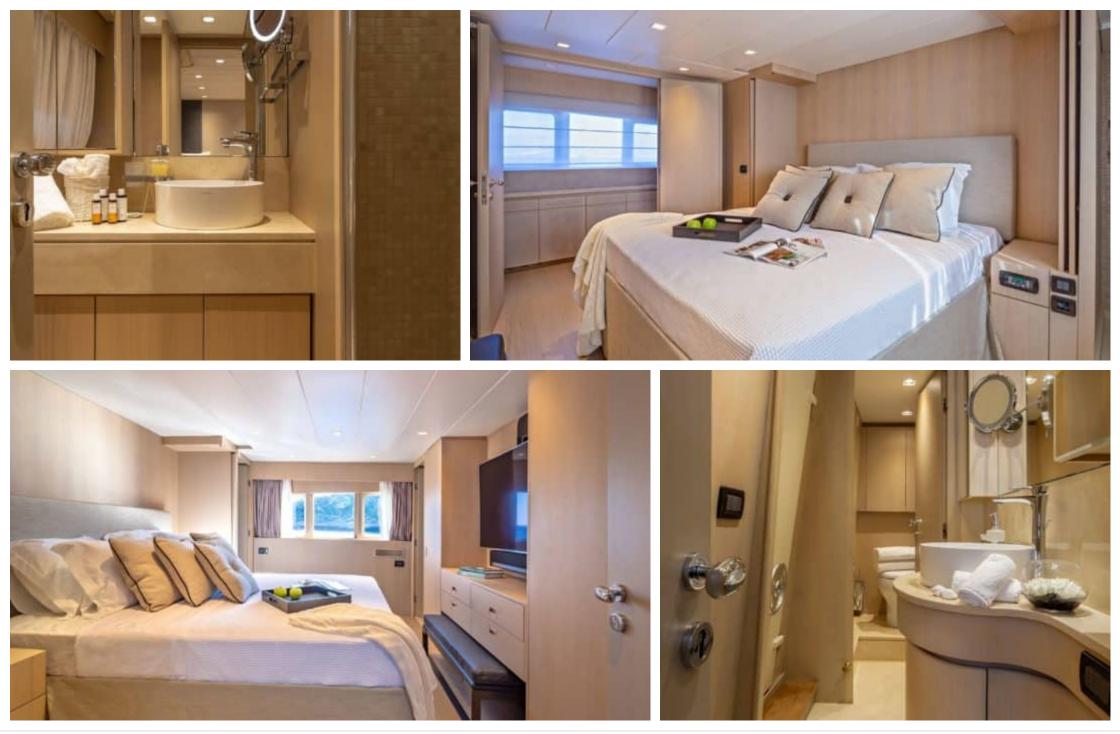

#### M/Y SUMMER FUN





## M/Y SUMMER FUN

| چې<br>پې<br>Air Conditioning | Barbecue     | <del>نبری</del><br>Fridge | ©©<br>©.:<br>Kitchen | الیالیا<br>Shower     |
|------------------------------|--------------|---------------------------|----------------------|-----------------------|
| Sound System                 | Sunbeds      | L<br>TV                   | Banana               | کی<br>Donuts          |
| رچی<br>Jetski                | Paddle Board | چچ<br>Seabob              | Snorkeling Gear      | Stabilisers at anchor |
| Stabilisers<br>underway      | Tender       | Towable water<br>toys     | Waterskis            | Wifi                  |







# EXTERIOR DESIGN

































# **INTERIOR DESIGN**









































# GALLERY LIFESTYLE











# Specifications

| Summer low r<br>55 000 €                              | ate per week    |  |                                                       | €                                     | Summer  <br>65 000 € | high rate                         | per week           |             |
|-------------------------------------------------------|-----------------|--|-------------------------------------------------------|---------------------------------------|----------------------|-----------------------------------|--------------------|-------------|
| Winter low rate per week<br>45 000 €                  |                 |  | €                                                     | Winter high rate per week<br>45 000 € |                      |