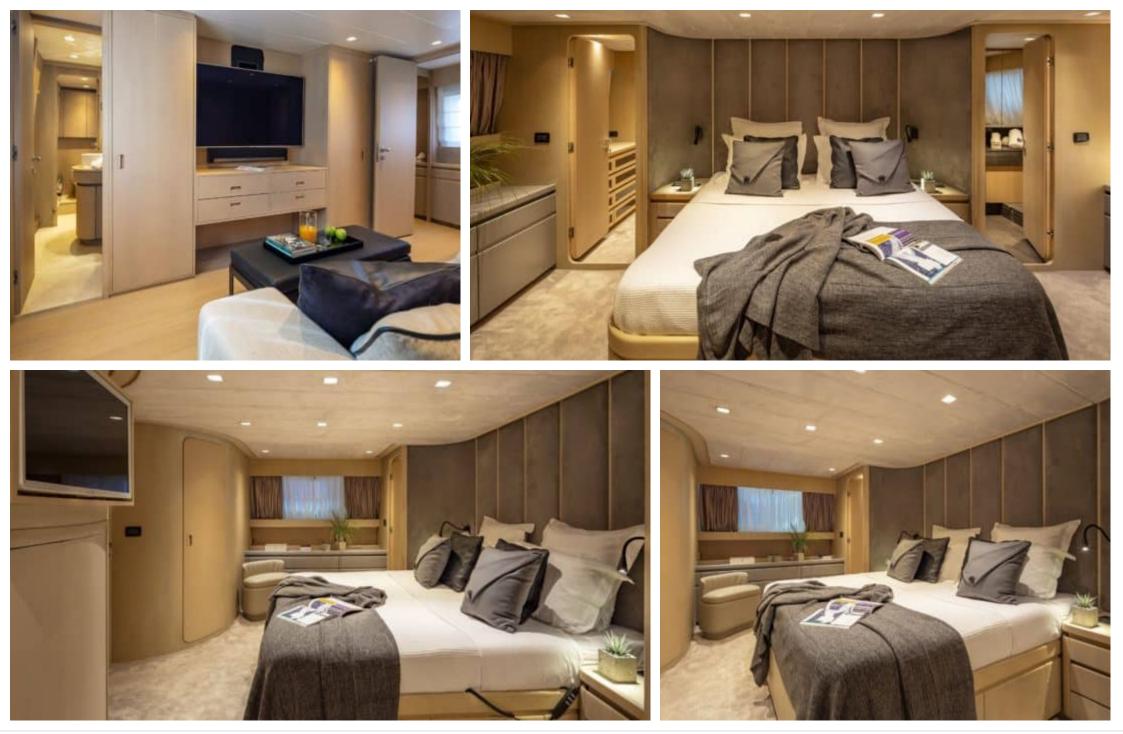

#### M/Y SUMMER FUN





## M/Y SUMMER FUN

| چې<br>پې<br>Air Conditioning | Barbecue     | <del>نبری</del><br>Fridge | ©©<br>©.:<br>Kitchen | الیالیا<br>Shower     |
|------------------------------|--------------|---------------------------|----------------------|-----------------------|
| Sound System                 | Sunbeds      | L<br>TV                   | Banana               | کی<br>Donuts          |
| رچی<br>Jetski                | Paddle Board | چچ<br>Seabob              | Snorkeling Gear      | Stabilisers at anchor |
| Stabilisers<br>underway      | Tender       | Towable water<br>toys     | Waterskis            | Wifi                  |







# EXTERIOR DESIGN

































# **INTERIOR DESIGN**









































# GALLERY LIFESTYLE











# Specifications

| Summer low r<br>55 000 €                              | ate per week    |  |                                                       | €                                     | Summer  <br>65 000 € | high rate                         | per week           |             |
|-------------------------------------------------------|-----------------|--|-------------------------------------------------------|---------------------------------------|----------------------|-----------------------------------|--------------------|-------------|
| Winter low rate per week<br>45 000 €                  |                 |  | €                                                     | Winter high rate per week<br>45 000 € |