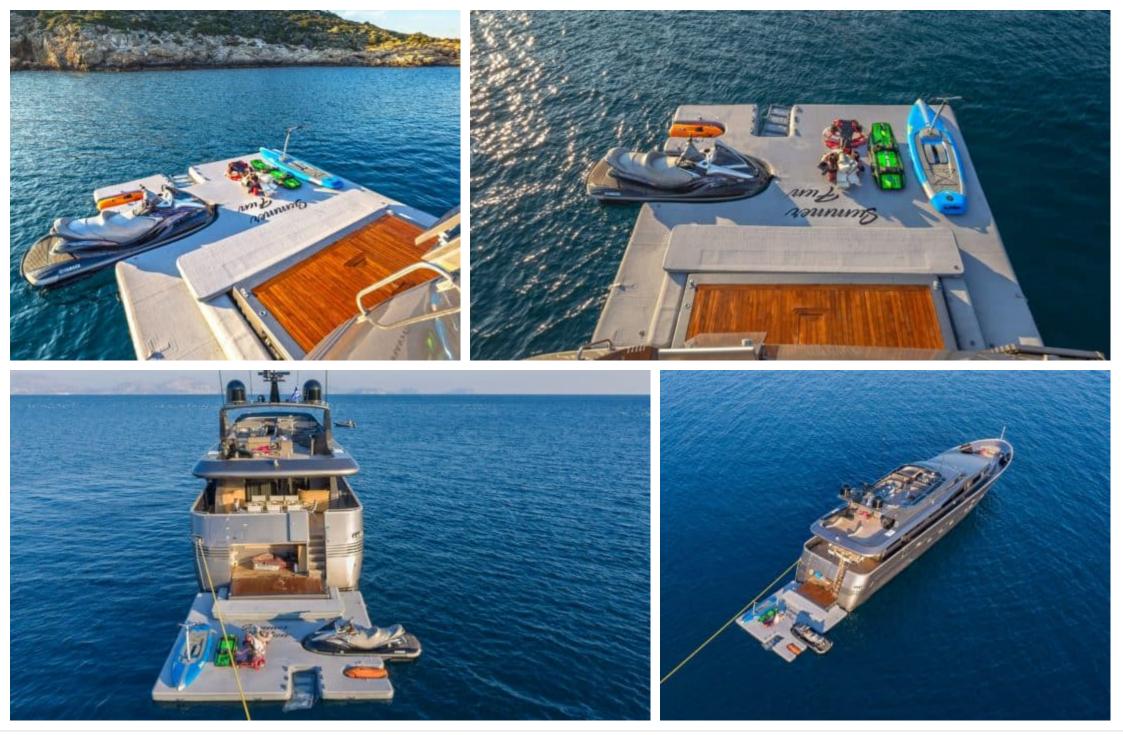

## M/Y SUMMER FUN

| چې<br>پې<br>Air Conditioning | Barbecue     | <del>نبری</del><br>Fridge | ©©<br>©.:<br>Kitchen | الیالیا<br>Shower     |
|------------------------------|--------------|---------------------------|----------------------|-----------------------|
| Sound System                 | Sunbeds      | L<br>TV                   | Banana               | کی<br>Donuts          |
| رچی<br>Jetski                | Paddle Board | چچ<br>Seabob              | Snorkeling Gear      | Stabilisers at anchor |
| Stabilisers<br>underway      | Tender       | Towable water<br>toys     | Waterskis            | Wifi                  |

# EXTERIOR DESIGN