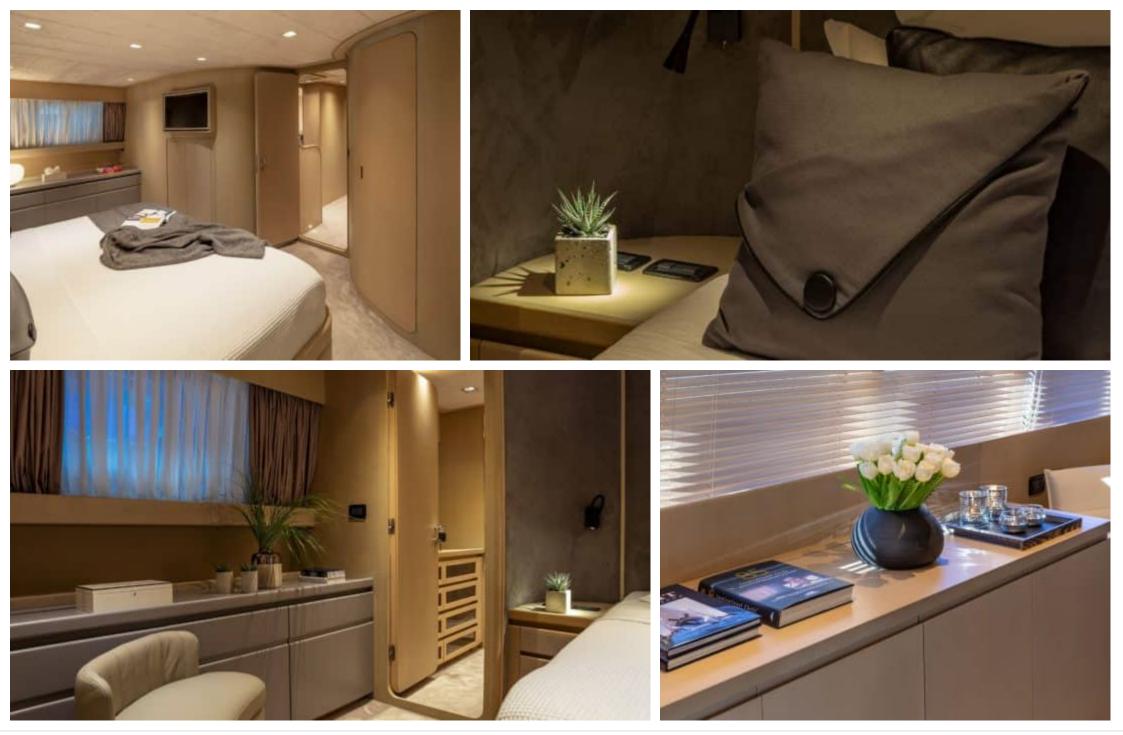

#### M/Y SUMMER FUN





## M/Y SUMMER FUN

| چې<br>پې<br>Air Conditioning | Barbecue     | <del>نبری</del><br>Fridge | ©©<br>©.:<br>Kitchen | الیالیا<br>Shower     |
|------------------------------|--------------|---------------------------|----------------------|-----------------------|
| Sound System                 | Sunbeds      | L<br>TV                   | Banana               | کی<br>Donuts          |
| رچی<br>Jetski                | Paddle Board | چچ<br>Seabob              | Snorkeling Gear      | Stabilisers at anchor |
| Stabilisers<br>underway      | Tender       | Towable water<br>toys     | Waterskis            | Wifi                  |







# EXTERIOR DESIGN

































# **INTERIOR DESIGN**









































# GALLERY LIFESTYLE











# Specifications

| Summer low r<br>55 000 €                              | ate per week    |  |                                                       | €                                     | Summer  <br>65 000 € | high rate                         | per week           |             |
|-------------------------------------------------------|-----------------|--|-------------------------------------------------------|---------------------------------------|----------------------|-----------------------------------|--------------------|-------------|
| Winter low rate per week<br>45 000 €                  |                 |  | €                                                     | Winter high rate per week<br>45 000 € |