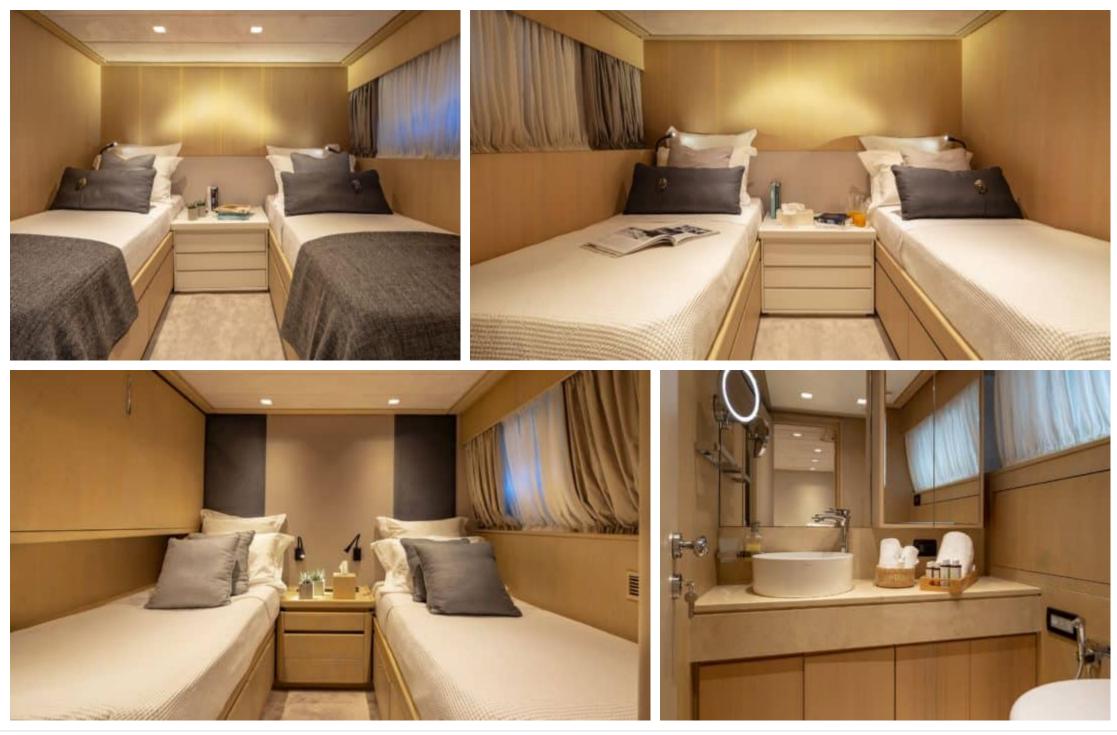

#### M/Y SUMMER FUN





## M/Y SUMMER FUN

| چې<br>پې<br>Air Conditioning | Barbecue     | <del>نبری</del><br>Fridge | ©©<br>©.:<br>Kitchen | الیالیا<br>Shower     |
|------------------------------|--------------|---------------------------|----------------------|-----------------------|
| Sound System                 | Sunbeds      | L<br>TV                   | Banana               | کی<br>Donuts          |
| رچی<br>Jetski                | Paddle Board | چچ<br>Seabob              | Snorkeling Gear      | Stabilisers at anchor |
| Stabilisers<br>underway      | Tender       | Towable water<br>toys     | Waterskis            | Wifi                  |







# EXTERIOR DESIGN

































# **INTERIOR DESIGN**









































# GALLERY LIFESTYLE











# Specifications

| Summer low r<br>55 000 €                              | ate per week    |  |                                                       | €                                     | Summer  <br>65 000 € | high rate                         | per week           |             |
|-------------------------------------------------------|-----------------|--|-------------------------------------------------------|---------------------------------------|----------------------|-----------------------------------|--------------------|-------------|
| Winter low rate per week<br>45 000 €                  |                 |  | €                                                     | Winter high rate per week<br>45 000 € |                      |