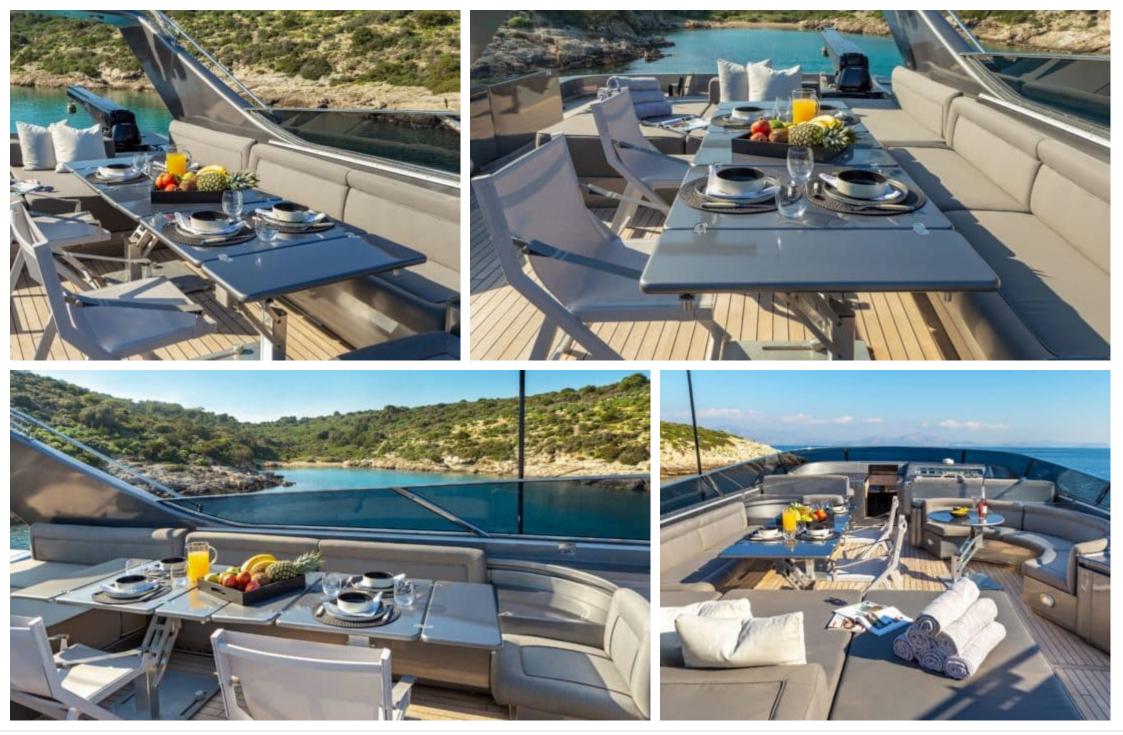

#### M/Y SUMMER FUN





## M/Y SUMMER FUN

| چې<br>پې<br>Air Conditioning | Barbecue     | <del>نبری</del><br>Fridge | ©©<br>©.:<br>Kitchen | الیالیا<br>Shower     |
|------------------------------|--------------|---------------------------|----------------------|-----------------------|
| Sound System                 | Sunbeds      | L<br>TV                   | Banana               | کی<br>Donuts          |
| رچی<br>Jetski                | Paddle Board | چچ<br>Seabob              | Snorkeling Gear      | Stabilisers at anchor |
| Stabilisers<br>underway      | Tender       | Towable water<br>toys     | Waterskis            | Wifi                  |







# EXTERIOR DESIGN

































# **INTERIOR DESIGN**









































# GALLERY LIFESTYLE











# Specifications

| Summer low r<br>55 000 €                              | ate per week    |  |                                                       | €                                     | Summer  <br>65 000 € | high rate                         | per week           |             |
|-------------------------------------------------------|-----------------|--|-------------------------------------------------------|---------------------------------------|----------------------|-----------------------------------|--------------------|-------------|
| Winter low rate per week<br>45 000 €                  |                 |  | €                                                     | Win