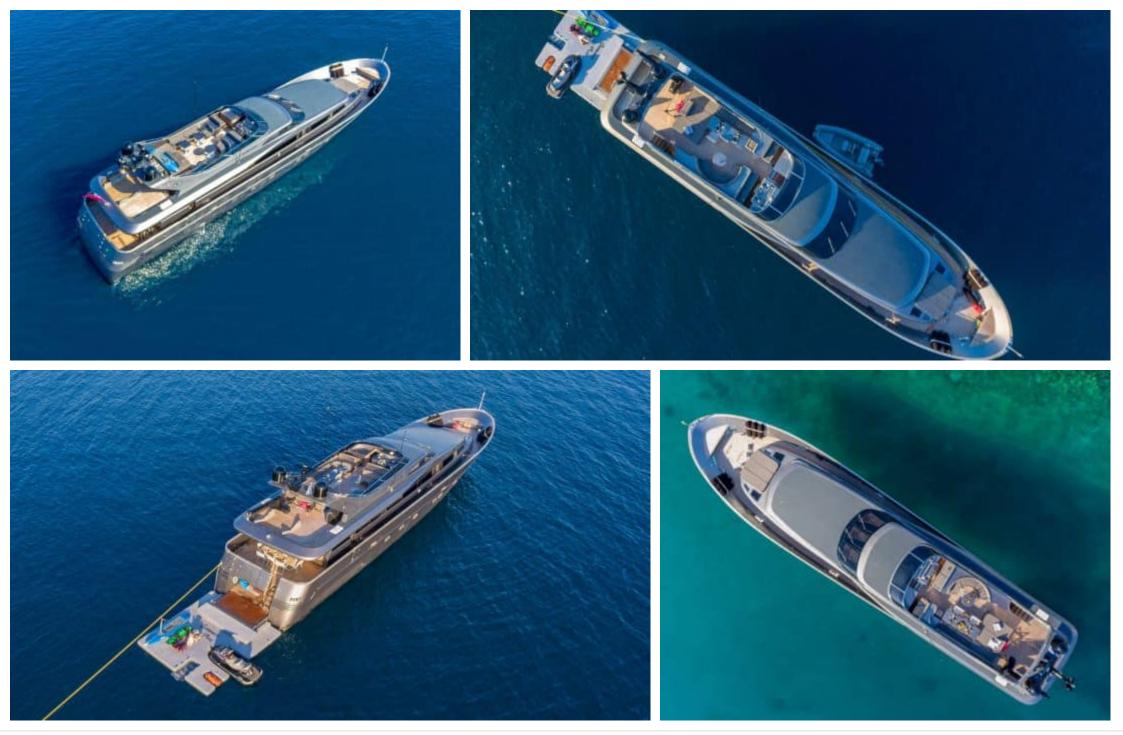

#### M/Y SUMMER FUN





## M/Y SUMMER FUN

| چې<br>پې<br>Air Conditioning | Barbecue     | <del>نبری</del><br>Fridge | ©©<br>©.:<br>Kitchen | الیالیا<br>Shower     |
|------------------------------|--------------|---------------------------|----------------------|-----------------------|
| Sound System                 | Sunbeds      | L<br>TV                   | Banana               | کی<br>Donuts          |
| رچی<br>Jetski                | Paddle Board | چچ<br>Seabob              | Snorkeling Gear      | Stabilisers at anchor |
| Stabilisers<br>underway      | Tender       | Towable water<br>toys     | Waterskis            | Wifi                  |







# EXTERIOR DESIGN

































# **INTERIOR DESIGN**









































# GALLERY LIFESTYLE











# Specifications

| Summer low r<br>55 000 €                              | ate per week    |  |                                                       | €                                     | Summer  <br>65 000 € | high rate                         | per week           |             |
|-------------------------------------------------------|-----------------|--|-------------------------------------------------------|---------------------------------------|----------------------|-----------------------------------|--------------------|-------------|
| Winter low rate per week<br>45 000 €                  |                 |  | €