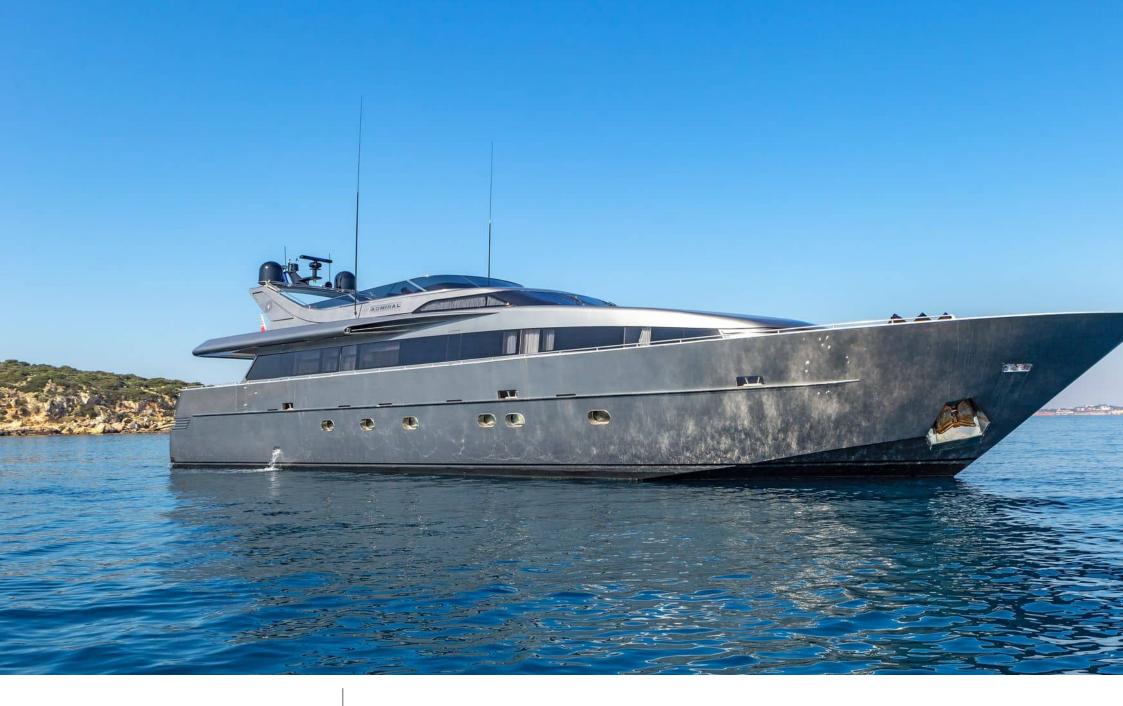

# EXTERIOR DESIGN

# Specifications

| Summer low r<br>55 000 €                              | ate per week    |  |                                                       | €                                     | Summer  <br>65 000 € | high rate                         | per week           |             |
|-------------------------------------------------------|-----------------|--|-------------------------------------------------------|---------------------------------------|----------------------|-----------------------------------|--------------------|-------------|
| Winter low rate per week<br>45 000 €                  |                 |  | €                                                     | Winter high rate per week<br>45 000 € |                      |                                   |                    |             |
| Builder<br>Admiral                                    |                 |  | Year bui<br>2001                                      | lt                                    |                      |                                   | Year refit<br>2021 |             |
| Length<br>30.80 m                                     |                 |  |                                                       |                                       | Guests (<br>12       | Cruising                          |                    | Cabins<br>6 |
| Winter Cruising Area(s)<br>East Mediterranean, Greece |                 |  | Summer Cruising Area(s)<br>East Mediterranean, Greece |                                       |                      |                                   |                    |             |
| Crew<br>7                                             | •               |  | Cruising<br>23 knots                                  | speed                                 |                      | Fuel consumption<br>650 Litres/Hr |                    |             |
| Type of cabins<br>6 (2 x Doubles, 2 x Twins, 2        | x Convertibles) |  |                                                       |                                       |                      |                                   |                    |             |