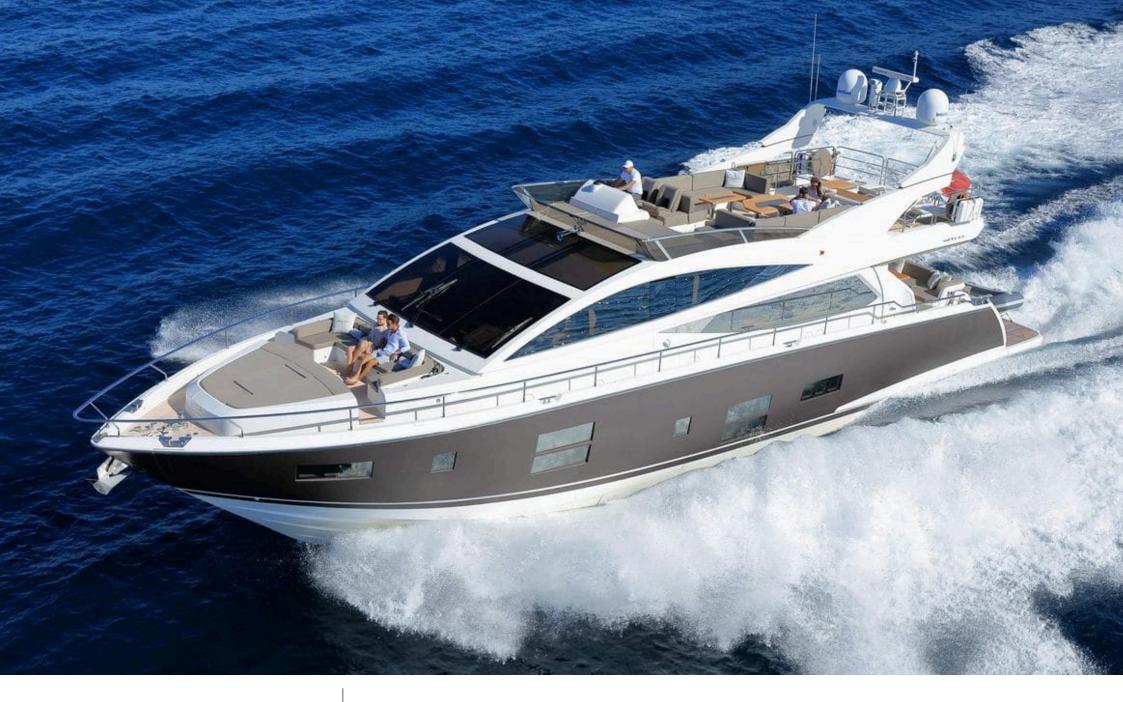

#### *M/Y SUMMER BREEZE*

## EXTERIOR DESIGN

Interior design Exterior design Gallery lifestyle Specifications Features

## Specifications

| Low rate per da<br>6 200 €                                                                           | ау                    |                | €             | High rate per day<br>6 500 €                                                                         |                                   |          |
|------------------------------------------------------------------------------------------------------|-----------------------|----------------|---------------|------------------------------------------------------------------------------------------------------|-----------------------------------|----------|
| Summer low rate per week<br>37 000 €                                                                 |                       |                | €             | Summer high rate per week<br>39 000 €                                                                |                                   |          |
| € Winter low rate<br>37 000 €                                                                        | e per week            |                | €             | Winter high rate pe<br>37 000 €                                                                      | r week                            |          |
| Builder<br>Pearl Yachts                                                                              | la                    | Year<br>2014   | built         |                                                                                                      | Year refit<br>2024                |          |
| Length<br>23 m                                                                                       |                       |                |               | Guests Cruising                                                                                      | Cabins<br>4                       | 5        |
| Winter Cruising Area(s)<br>Corsica - Sardinia, French Riviera, Italy & Sicily, West<br>Mediterranean |                       |                | Corsica - S   | Summer Cruising Area(s)<br>Corsica - Sardinia, French Riviera, Italy & Sicily, West<br>Mediterranean |                                   |          |
| Crew<br>3                                                                                            | Max speed<br>27 knots |                | sing speed    | Fuel consum<br>450 Litres/Hr                                                                         | Fuel consumption<br>450 Litres/Hr |          |
| Type of cabins<br>4 (2 x Double, 2 x Twin)                                                           |                       |                | -             |                                                                                                      |                                   |          |
|                                                                                                      |                       | Interior desig | n Exterior de | esign Gallery lifestyle                                                                              | Specifications                    | Features |