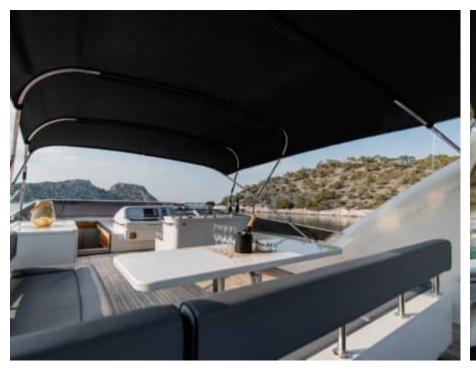

Crew **4** 



#### M/Y SALTY







© (in the second second











♣

Jetski

















Floating Mat

Snorkeling Gear Stabilisers at













Wakeboard







Waverunner

Wifi



## EXTERIOR DESIGN





Features







































## INTERIOR DESIGN































































# GALLERY LIFESTYLE















### Specifications



Low rate per day

5 000 €



High rate per day

5 833 €



Summer low rate per week

30 000 €



Summer high rate per week

35 000 €



Winter low rate per week

30 000 €



Winter high rate per week

30 000 €



Builder

Alalunga



Year built

2006



Year refit

2024



Length

23.85 m



**Guests Cruising** 

12



Cabins

4

Winter Cruising Area(s)

East Mediterranean, Greece

Summer Cruising Area(s)
East Mediterranean, Greece

Crew

Max speed 26 knots

Cruising speed 21 knots

Fuel consumption 450 Litres/Hr

Type of cabins

4 (2 x Doubles, 2 x Convertibles)