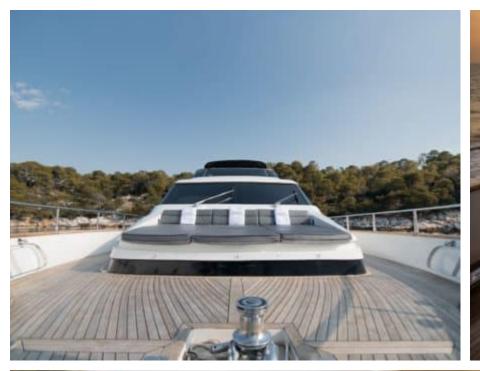

Crew **4** 



#### M/Y SALTY







© (in the second second











♣

Jetski

















Floating Mat

Snorkeling Gear Stabilisers at













Wakeboard







Waverunner

Wifi



## EXTERIOR DESIGN





Features







































## INTERIOR DESIGN































































# GALLERY LIFESTYLE















### Specifications



Low rate per day

5 000 €



High rate per day

5 833 €



Summer low rate per week

30 000 €



Summer high rate per week

35 000 €



Winter low rate per week

30 000 €



Winter high rate per week

30 000 €



Builder

Alalunga



Year built

2006



Year refit

2024



Length

23.85 m



**Guests Cruising** 

12



Cabins

4

Winter Cruising Area(s)

East Mediterranean, Greece

Summer Cruising Area(s)
East Mediterranean, Greece

Crew

Max speed 26 knots

Cruising speed 21 knots

Fuel consumption 450 Litres/Hr

Type of cabins

4 (2 x Doubles, 2 x Convertibles)