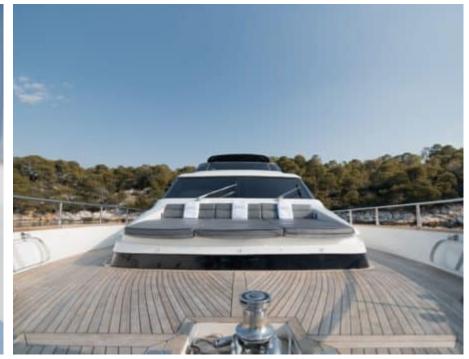

Crew **4** 



#### M/Y SALTY







© (in the second second











♣

Jetski

















Floating Mat

Snorkeling Gear Stabilisers at













Wakeboard







Waverunner

Wifi



## EXTERIOR DESIGN





Features







































## INTERIOR DESIGN































































# GALLERY LIFESTYLE















### Specifications



Low rate per day

5 000 €



High rate per day

5 833 €



Summer low rate per week

30 000 €



Summer high rate per week

35 000 €



Winter low rate per week

30 000 €



Winter high rate per week

30 000 €



Builder

Alalunga



Year built

2006



Year refit

2024



Length

23.85 m



**Guests Cruising** 

12



Cabins

4

Winter Cruising Area(s)

East Mediterranean, Greece

Summer Cruising Area(s)
East Mediterranean, Greece

Crew

Max speed 26 knots

Cruising speed 21 knots

Fuel consumption 450 Litres/Hr

Type of cabins

4 (2 x Doubles, 2 x Convertibles)