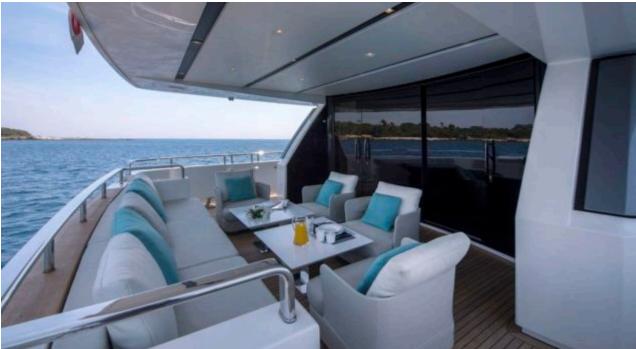

## M/Y GEORGE **FIVE**







Jetski stand-up



Seabob



Snorkeling Gear Stabilisers at anchor







Towable water













# **EXTERIOR DESIGN**

























## INTERIOR DESIGN























#### GALLERY LIFESTYLE





#### **Specifications**



Low rate per day

11 650 €



High rate per day

13 316 €



Summer low rate per week

69 900 €



Summer high rate per week

79 900 €



Winter low rate per week

50 000 €



Winter high rate per week

55 000 €



Builder

Sanlorenzo



Year built

2017



Year refit

2023



Length

29.3 m



**Guests Cruising** 

12



Cabins

5

Winter Cruising Area(s)

East Mediterranean, Greece, Turkey

Summer Cruising Area(s)
East Mediterranean, Greece, Turkey

Crew

Max speed 28 knots

Cruising speed 20 knots

Fuel consumption 600 Litres/Hr

Type of cabins

5 (4 x Double, 1 x Convertible)