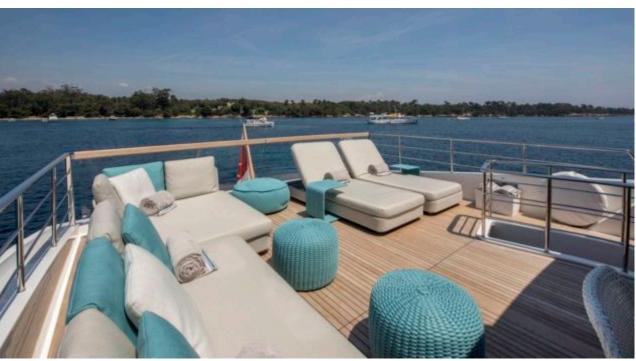

## M/Y GEORGE **FIVE**







Jetski stand-up



Seabob



Snorkeling Gear Stabilisers at anchor







Towable water













# **EXTERIOR DESIGN**

























## INTERIOR DESIGN























#### GALLERY LIFESTYLE





#### **Specifications**



Low rate per day

11 650 €



High rate per day

13 316 €



Summer low rate per week

69 900 €



Summer high rate per week

79 900 €



Winter low rate per week

50 000 €



Winter high rate per week

55 000 €



Builder

Sanlorenzo



Year built

2017



Year refit

2023



Length

29.3 m



**Guests Cruising** 

12



Cabins

5

Winter Cruising Area(s)

East Mediterranean, Greece, Turkey

Summer Cruising Area(s)
East Mediterranean, Greece, Turkey

Crew

Max speed 28 knots

Cruising speed 20 knots

Fuel consumption 600 Litres/Hr

Type of cabins

5 (4 x Double, 1 x Convertible)