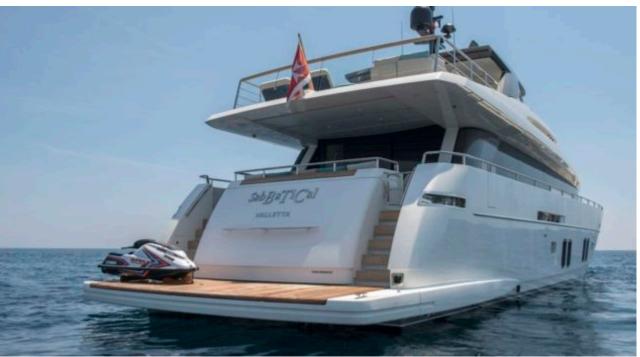

## M/Y GEORGE **FIVE**

Jetski stand-up

Seabob

Snorkeling Gear Stabilisers at anchor

Towable water