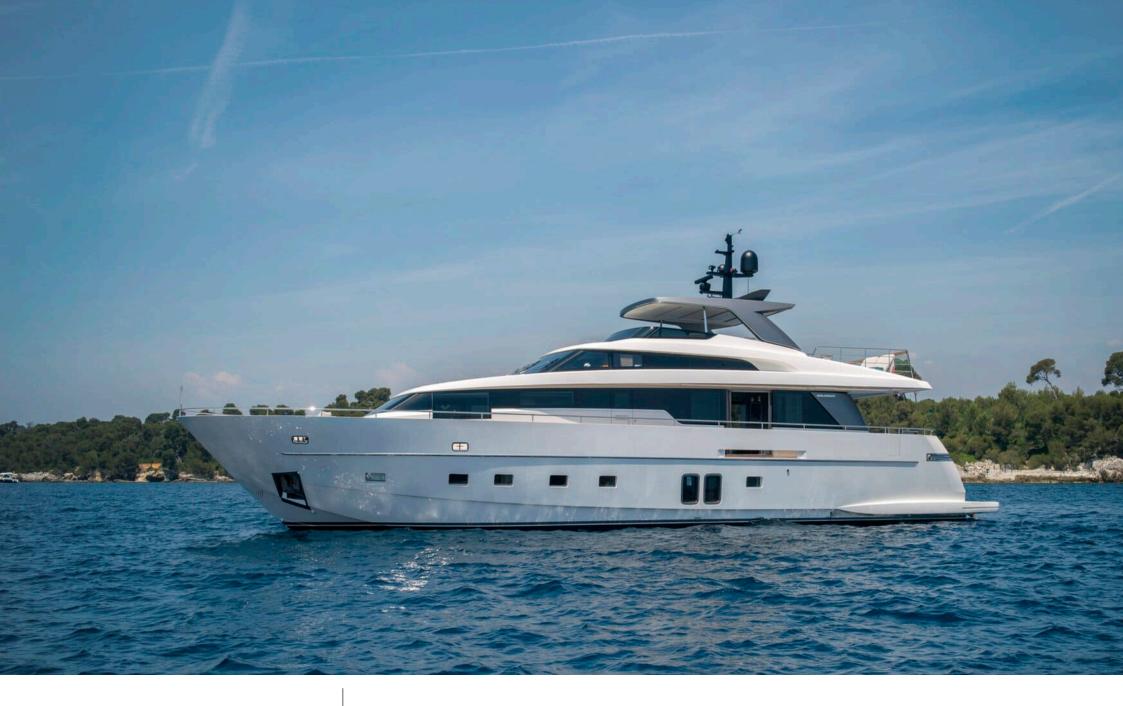

# **EXTERIOR DESIGN**

2017

Year refit

2023

Length

29.3 m

**Guests Cruising** 

12

Cabins