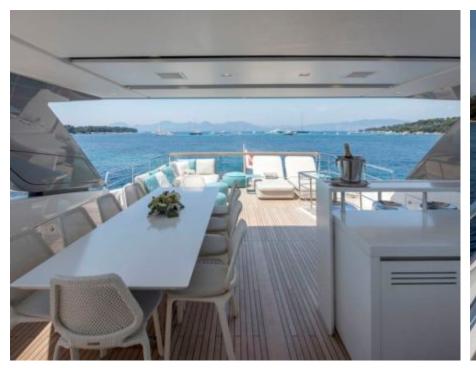

## M/Y GEORGE **FIVE**







Jetski stand-up



Seabob



Snorkeling Gear Stabilisers at anchor







Towable water













# **EXTERIOR DESIGN**

























## INTERIOR DESIGN























#### GALLERY LIFESTYLE





#### **Specifications**



Low rate per day

11 650 €



High rate per day

13 316 €



Summer low rate per week

69 900 €



Summer high rate per week

79 900 €



Winter low rate per week

50 000 €



Winter high rate per week

55 000 €



Builder

Sanlorenzo



Year built

2017



Year refit

2023



Length

29.3 m



**Guests Cruising** 

12



Cabins

5

Winter Cruising Area(s)

East Mediterranean, Greece, Turkey

Summer Cruising Area(s)
East Mediterranean, Greece, Turkey

Crew

Max speed 28 knots

Cruising speed 20 knots

Fuel consumption 600 Litres/Hr

Type of cabins

5 (4 x Double, 1 x Convertible)