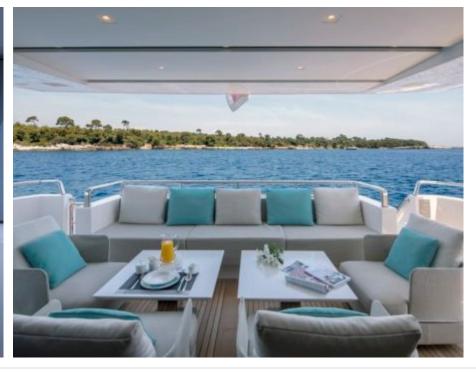

## M/Y GEORGE **FIVE**







Jetski stand-up



Seabob



Snorkeling Gear Stabilisers at anchor







Towable water













# **EXTERIOR DESIGN**

























## INTERIOR DESIGN























#### GALLERY LIFESTYLE





#### **Specifications**



Low rate per day

11 650 €



High rate per day

13 316 €



Summer low rate per week

69 900 €



Summer high rate per week

79 900 €



Winter low rate per week

50 000 €



Winter high rate per week

55 000 €



Builder

Sanlorenzo



Year built

2017



Year refit

2023



Length

29.3 m



**Guests Cruising** 

12



Cabins

5

Winter Cruising Area(s)

East Mediterranean, Greece, Turkey

Summer Cruising Area(s)
East Mediterranean, Greece, Turkey

Crew

Max speed 28 knots

Cruising speed 20 knots

Fuel consumption 600 Litres/Hr

Type of cabins

5 (4 x Double, 1 x Convertible)