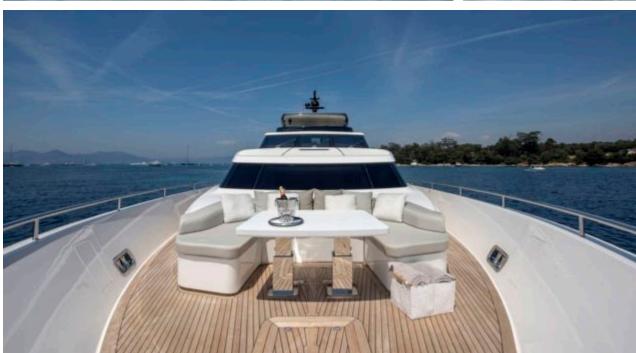

## M/Y GEORGE **FIVE**







Jetski stand-up



Seabob



Snorkeling Gear Stabilisers at anchor







Towable water













# **EXTERIOR DESIGN**

























## INTERIOR DESIGN























#### GALLERY LIFESTYLE





#### **Specifications**



Low rate per day

11 650 €



High rate per day

13 316 €



Summer low rate per week

69 900 €



Summer high rate per week

79 900 €



Winter low rate per week

50 000 €



Winter high rate per week

55 000 €



Builder

Sanlorenzo



Year built

2017



Year refit

2023



Length

29.3 m



**Guests Cruising** 

12



Cabins

5

Winter Cruising Area(s)

East Mediterranean, Greece, Turkey

Summer Cruising Area(s)
East Mediterranean, Greece, Turkey

Crew

Max speed 28 knots

Cruising speed 20 knots

Fuel consumption 600 Litres/Hr

Type of cabins

5 (4 x Double, 1 x Convertible)