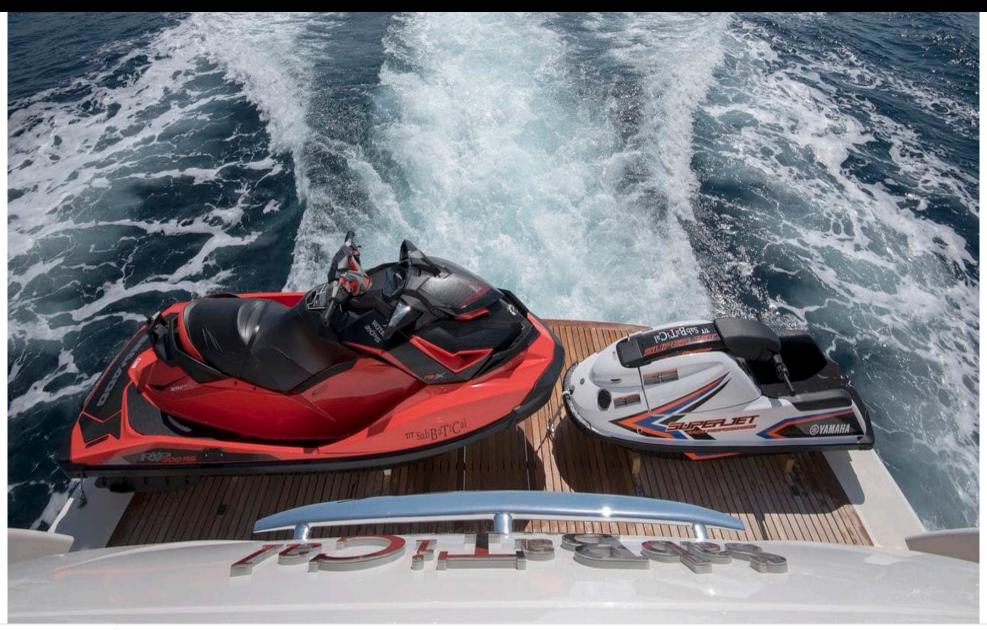

## M/Y GEORGE **FIVE**

Jetski stand-up

Seabob

Snorkeling Gear Stabilisers at anchor

Towable water

#### GALLERY LIFESTYLE