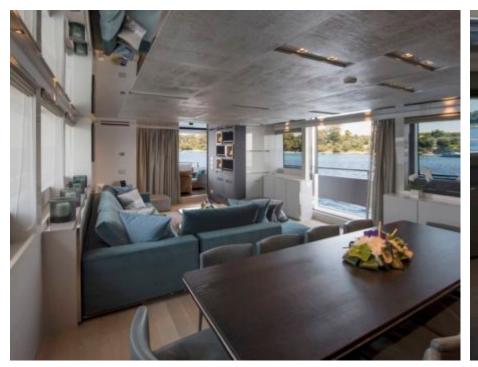

## M/Y GEORGE **FIVE**







Jetski stand-up



Seabob



Snorkeling Gear Stabilisers at anchor







Towable water













# **EXTERIOR DESIGN**

























## INTERIOR DESIGN























#### GALLERY LIFESTYLE





#### **Specifications**



Low rate per day

11 650 €



High rate per day

13 316 €



Summer low rate per week

69 900 €



Summer high rate per week

79 900 €



Winter low rate per week

50 000 €



Winter high rate per week

55 000 €



Builder

Sanlorenzo



Year built

2017



Year refit

2023



Length

29.3 m



**Guests Cruising** 

12



Cabins

5

Winter Cruising Area(s)

East Mediterranean, Greece, Turkey

Summer Cruising Area(s)
East Mediterranean, Greece, Turkey

Crew

Max speed 28 knots

Cruising speed 20 knots

Fuel consumption 600 Litres/Hr

Type of cabins

5 (4 x Double, 1 x Convertible)