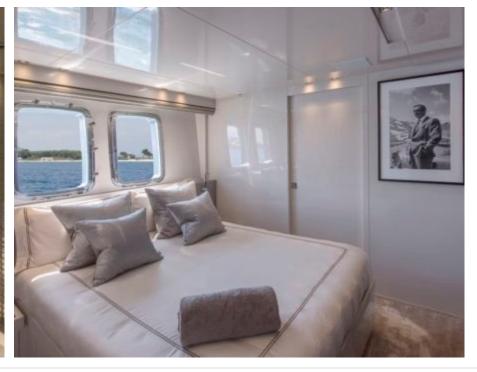

## M/Y GEORGE **FIVE**







Jetski stand-up



Seabob



Snorkeling Gear Stabilisers at anchor







Towable water













# **EXTERIOR DESIGN**

























## INTERIOR DESIGN























#### GALLERY LIFESTYLE





#### **Specifications**



Low rate per day

11 650 €



High rate per day

13 316 €



Summer low rate per week

69 900 €



Summer high rate per week

79 900 €



Winter low rate per week

50 000 €



Winter high rate per week

55 000 €



Builder

Sanlorenzo



Year built

2017



Year refit

2023



Length

29.3 m



**Guests Cruising** 

12



Cabins

5

Winter Cruising Area(s)

East Mediterranean, Greece, Turkey

Summer Cruising Area(s)
East Mediterranean, Greece, Turkey

Crew

Max speed 28 knots

Cruising speed 20 knots

Fuel consumption 600 Litres/Hr

Type of cabins

5 (4 x Double, 1 x Convertible)