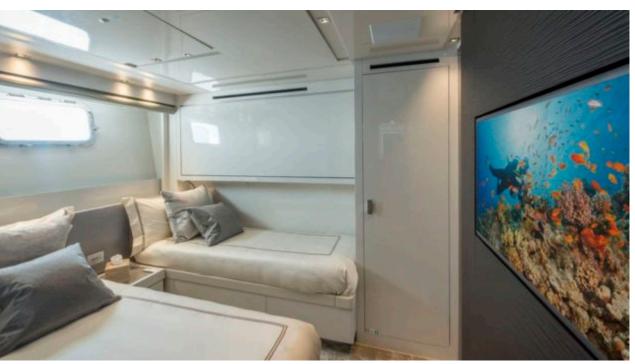

## M/Y GEORGE **FIVE**







Jetski stand-up



Seabob



Snorkeling Gear Stabilisers at anchor







Towable water













# **EXTERIOR DESIGN**

























## INTERIOR DESIGN























#### GALLERY LIFESTYLE





#### **Specifications**



Low rate per day

11 650 €



High rate per day

13 316 €



Summer low rate per week

69 900 €



Summer high rate per week

79 900 €



Winter low rate per week

50 000 €



Winter high rate per week

55 000 €



Builder

Sanlorenzo



Year built

2017



Year refit

2023



Length

29.3 m



**Guests Cruising** 

12



Cabins

5

Winter Cruising Area(s)

East Mediterranean, Greece, Turkey

Summer Cruising Area(s)
East Mediterranean, Greece, Turkey

Crew

Max speed 28 knots

Cruising speed 20 knots

Fuel consumption 600 Litres/Hr

Type of cabins

5 (4 x Double, 1 x Convertible)