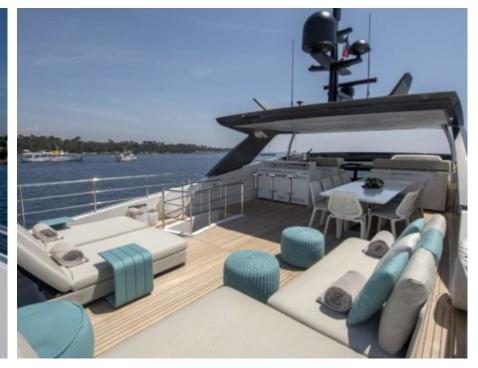

## M/Y GEORGE **FIVE**







Jetski stand-up



Seabob



Snorkeling Gear Stabilisers at anchor







Towable water













# **EXTERIOR DESIGN**

























## INTERIOR DESIGN























#### GALLERY LIFESTYLE





#### **Specifications**



Low rate per day

11 650 €



High rate per day

13 316 €



Summer low rate per week

69 900 €



Summer high rate per week

79 900 €



Winter low rate per week

50 000 €



Winter high rate per week

55 000 €



Builder

Sanlorenzo



Year built

2017



Year refit

2023



Length

29.3 m



**Guests Cruising** 

12



Cabins

5

Winter Cruising Area(s)

East Mediterranean, Greece, Turkey

Summer Cruising Area(s)
East Mediterranean, Greece, Turkey

Crew

Max speed 28 knots

Cruising speed 20 knots

Fuel consumption 600 Litres/Hr

Type of cabins

5 (4 x Double, 1 x Convertible)