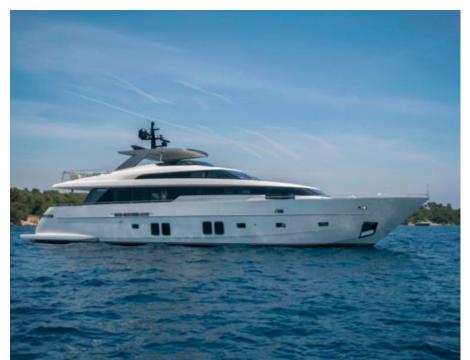

## M/Y GEORGE **FIVE**







Jetski stand-up



Seabob



Snorkeling Gear Stabilisers at anchor







Towable water













# **EXTERIOR DESIGN**

























## INTERIOR DESIGN























#### GALLERY LIFESTYLE





#### **Specifications**



Low rate per day

11 650 €



High rate per day

13 316 €



Summer low rate per week

69 900 €



Summer high rate per week

79 900 €



Winter low rate per week

50 000 €



Winter high rate per week

55 000 €



Builder

Sanlorenzo



Year built

2017



Year refit

2023



Length

29.3 m



**Guests Cruising** 

12



Cabins

5

Winter Cruising Area(s)

East Mediterranean, Greece, Turkey

Summer Cruising Area(s)
East Mediterranean, Greece, Turkey

Crew

Max speed 28 knots

Cruising speed 20 knots

Fuel consumption 600 Litres/Hr

Type of cabins

5 (4 x Double, 1 x Convertible)