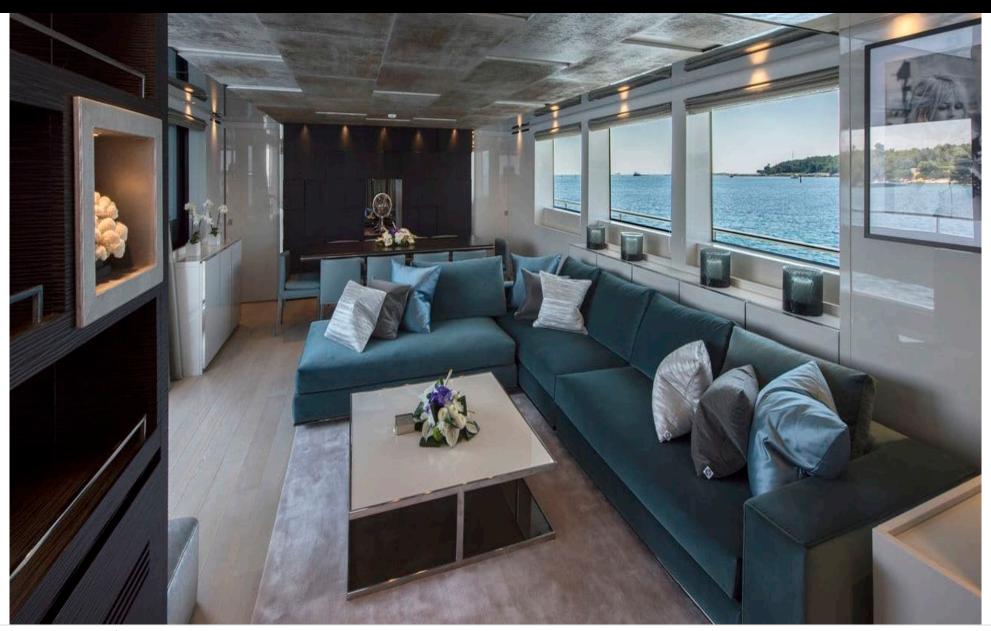

## M/Y GEORGE **FIVE**







Jetski stand-up



Seabob



Snorkeling Gear Stabilisers at anchor







Towable water













# **EXTERIOR DESIGN**

























## INTERIOR DESIGN























#### GALLERY LIFESTYLE





#### **Specifications**



Low rate per day

11 650 €



High rate per day

13 316 €



Summer low rate per week

69 900 €



Summer high rate per week

79 900 €



Winter low rate per week

50 000 €



Winter high rate per week

55 000 €



Builder

Sanlorenzo



Year built

2017



Year refit

2023



Length

29.3 m



**Guests Cruising** 

12



Cabins

5

Winter Cruising Area(s)

East Mediterranean, Greece, Turkey

Summer Cruising Area(s)
East Mediterranean, Greece, Turkey

Crew

Max speed 28 knots

Cruising speed 20 knots

Fuel consumption 600 Litres/Hr

Type of cabins

5 (4 x Double, 1 x Convertible)