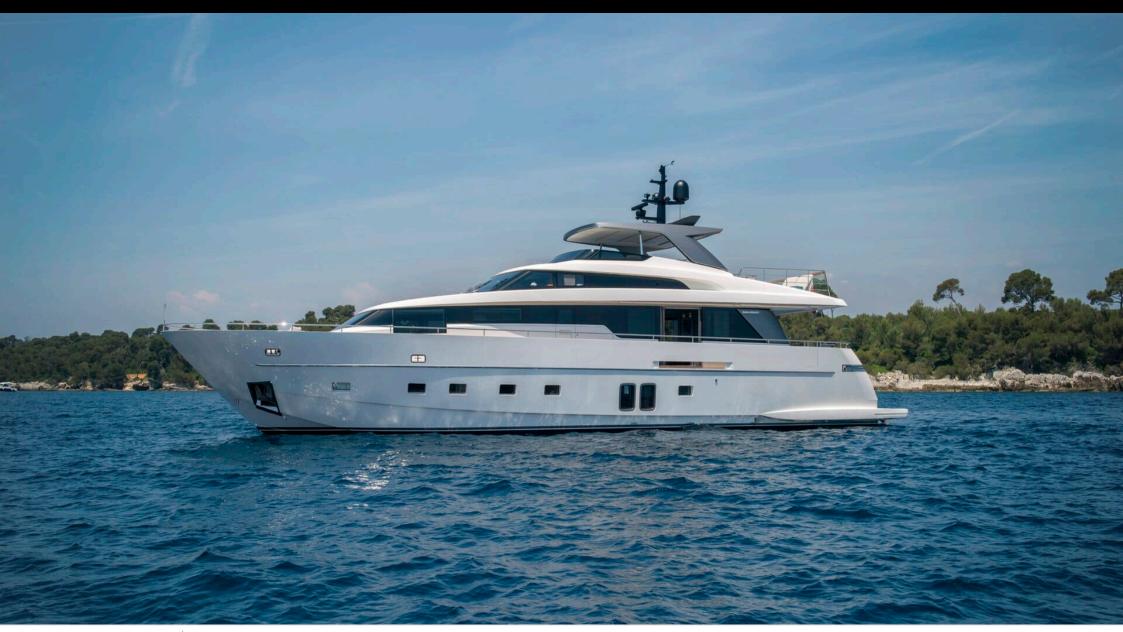

# **EXTERIOR DESIGN**

2017

Year refit

2023

Length

29.3 m

**Guests Cruising** 

12

Cabins

5

Winter Cruising Area(s)

East Mediterranean, Greece, Turkey

Summer Cruising Area(s)
East Mediterranean, Greece, Turkey

Crew

Max speed 28 knots

Cruising speed 20 knots

Fuel consumption 600 Litres/Hr