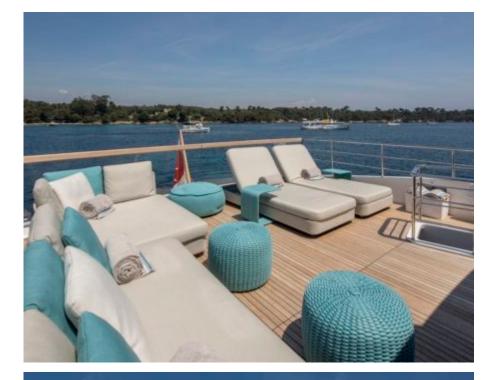

## M/Y GEORGE **FIVE**







Jetski stand-up



Seabob



Snorkeling Gear Stabilisers at anchor







Towable water













# **EXTERIOR DESIGN**

























## INTERIOR DESIGN























#### GALLERY LIFESTYLE





#### **Specifications**



Low rate per day

11 650 €



High rate per day

13 316 €



Summer low rate per week

69 900 €



Summer high rate per week

79 900 €



Winter low rate per week

50 000 €



Winter high rate per week

55 000 €



Builder

Sanlorenzo



Year built

2017



Year refit

2023



Length

29.3 m



**Guests Cruising** 

12



Cabins

5

Winter Cruising Area(s)

East Mediterranean, Greece, Turkey

Summer Cruising Area(s)
East Mediterranean, Greece, Turkey

Crew

Max speed 28 knots

Cruising speed 20 knots

Fuel consumption 600 Litres/Hr

Type of cabins

5 (4 x Double, 1 x Convertible)