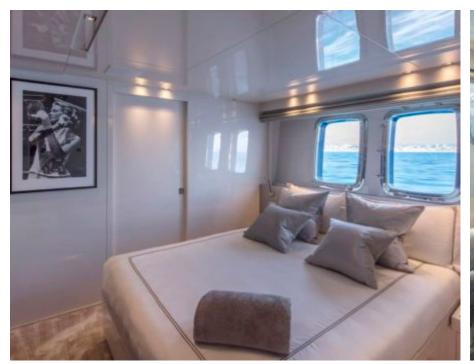

## M/Y GEORGE **FIVE**







Jetski stand-up



Seabob



Snorkeling Gear Stabilisers at anchor







Towable water













# **EXTERIOR DESIGN**

























## INTERIOR DESIGN























#### GALLERY LIFESTYLE





#### **Specifications**



Low rate per day

11 650 €



High rate per day

13 316 €



Summer low rate per week

69 900 €



Summer high rate per week

79 900 €



Winter low rate per week

50 000 €



Winter high rate per week

55 000 €



Builder

Sanlorenzo



Year built

2017



Year refit

2023



Length

29.3 m



**Guests Cruising** 

12



Cabins

5

Winter Cruising Area(s)

East Mediterranean, Greece, Turkey

Summer Cruising Area(s)
East Mediterranean, Greece, Turkey

Crew

Max speed 28 knots

Cruising speed 20 knots

Fuel consumption 600 Litres/Hr

Type of cabins

5 (4 x Double, 1 x Convertible)