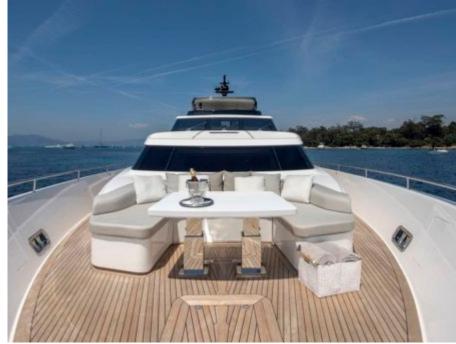

## M/Y GEORGE **FIVE**







Jetski stand-up



Seabob



Snorkeling Gear Stabilisers at anchor







Towable water













# **EXTERIOR DESIGN**

























## INTERIOR DESIGN























#### GALLERY LIFESTYLE





#### **Specifications**



Low rate per day

11 650 €



High rate per day

13 316 €



Summer low rate per week

69 900 €



Summer high rate per week

79 900 €



Winter low rate per week

50 000 €



Winter high rate per week

55 000 €



Builder

Sanlorenzo



Year built

2017



Year refit

2023



Length

29.3 m



**Guests Cruising** 

12



Cabins

5

Winter Cruising Area(s)

East Mediterranean, Greece, Turkey

Summer Cruising Area(s)
East Mediterranean, Greece, Turkey

Crew

Max speed 28 knots

Cruising speed 20 knots

Fuel consumption 600 Litres/Hr

Type of cabins

5 (4 x Double, 1 x Convertible)