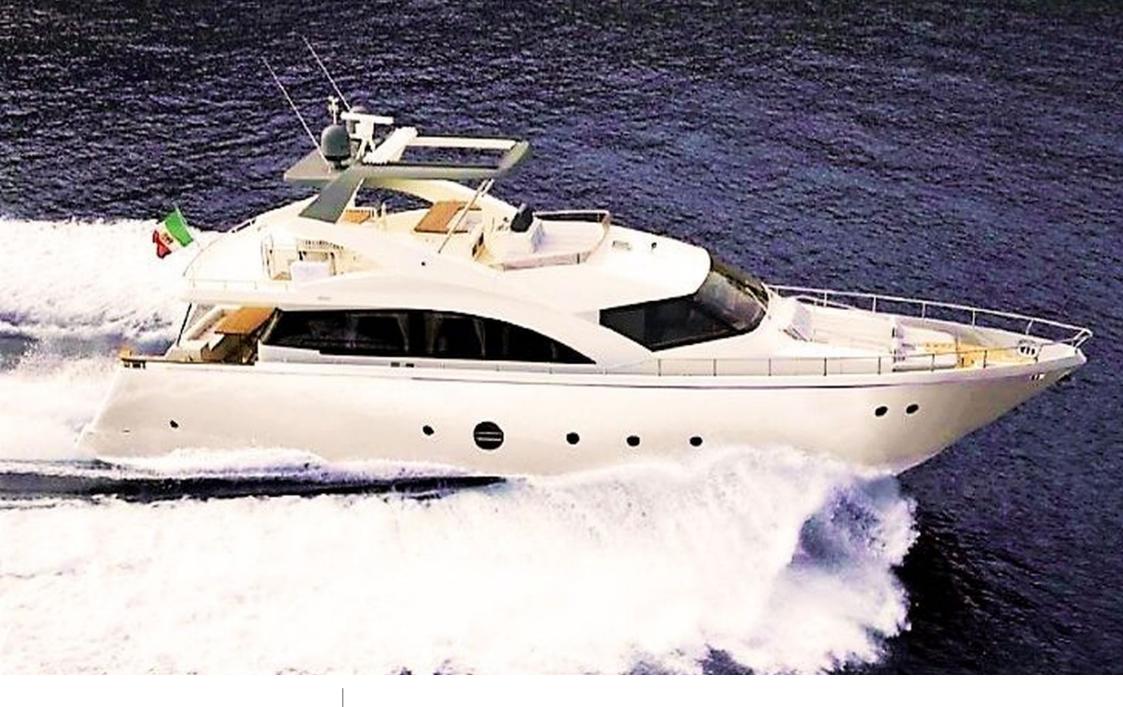

M/Y QUESTA E VISTA

### EXTERIOR DESIGN

Features

# INTERIOR DESIGN

Features

2008

Year refit

2023

Length

23.51 m

**Guests Cruising** 

15

Cabins