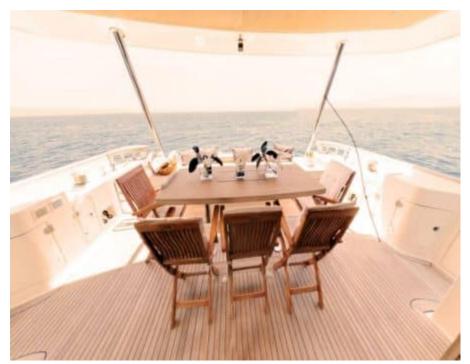

M/Y QUESTA E VISTA











#### M/Y QUESTA E **VISTA**































Donuts

Fishing Gear

**₽** Jetski



Seadoo Seascooter (for diving)



Snorkeling Gear Stabilisers at



underway













Waverunner





Windsurf







### EXTERIOR DESIGN





Features





























# INTERIOR DESIGN

































Features

# GALLERY LIFESTYLE

























#### **Specifications**



Low rate per day

4 316 €



High rate per day

4 983 €



Summer low rate per week

25 900 €



Summer high rate per week

29 900 €



Winter low rate per week

25 900 €



Winter high rate per week

29 900 €



Builder

Aicon S.P.A Yachts



Year built

2008



Year refit

2023



Length

23.51 m



**Guests Cruising** 

15



Cabins

4

Winter Cruising Area(s)

East Mediterranean, Greece, Turkey

Summer Cruising Area(s)
East Mediterranean, Greece, Turkey

Crew

Max speed 30 knots

Cruising speed 22 knots

Fuel consumption 470 Litres/Hr

Type of cabins

4 (2 x Doubles, 2 x Convertibles)