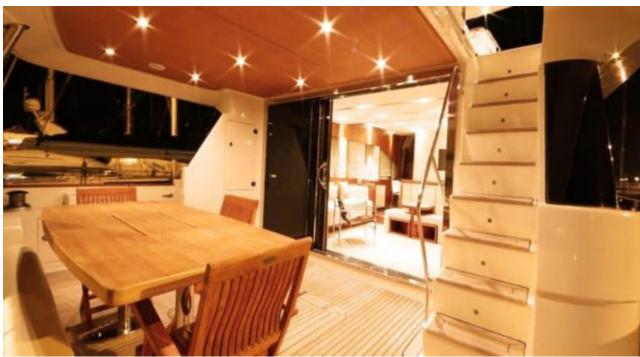

M/Y QUESTA E VISTA











#### M/Y QUESTA E **VISTA**































Donuts

Fishing Gear

**₽** Jetski



Seadoo Seascooter (for diving)



Snorkeling Gear Stabilisers at



underway













Waverunner





Windsurf







### EXTERIOR DESIGN





Features





























# INTERIOR DESIGN

































Features

# GALLERY LIFESTYLE

























#### **Specifications**



Low rate per day

4 316 €



High rate per day

4 983 €



Summer low rate per week

25 900 €



Summer high rate per week

29 900 €



Winter low rate per week

25 900 €



Winter high rate per week

29 900 €



Builder

Aicon S.P.A Yachts



Year built

2008



Year refit

2023



Length

23.51 m



**Guests Cruising** 

15



Cabins

4

Winter Cruising Area(s)

East Mediterranean, Greece, Turkey

Summer Cruising Area(s)
East Mediterranean, Greece, Turkey

Crew

Max speed 30 knots

Cruising speed 22 knots

Fuel consumption 470 Litres/Hr

Type of cabins

4 (2 x Doubles, 2 x Convertibles)