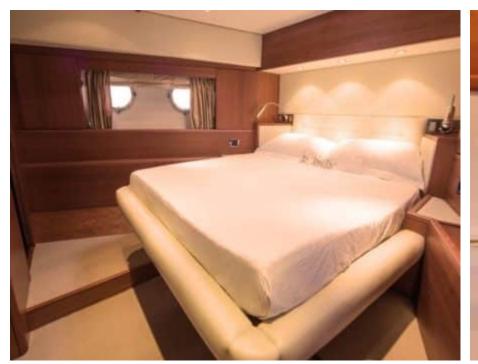

M/Y QUESTA E VISTA











#### M/Y QUESTA E **VISTA**































Donuts

Fishing Gear

**₽** Jetski



Seadoo Seascooter (for diving)



Snorkeling Gear Stabilisers at



underway













Waverunner





Windsurf







### EXTERIOR DESIGN





Features





























# INTERIOR DESIGN

































Features

# GALLERY LIFESTYLE

























#### **Specifications**



Low rate per day

4 316 €



High rate per day

4 983 €



Summer low rate per week

25 900 €



Summer high rate per week

29 900 €



Winter low rate per week

25 900 €



Winter high rate per week

29 900 €



Builder

Aicon S.P.A Yachts



Year built

2008



Year refit

2023



Length

23.51 m



**Guests Cruising** 

15



Cabins

4

Winter Cruising Area(s)

East Mediterranean, Greece, Turkey

Summer Cruising Area(s)
East Mediterranean, Greece, Turkey

Crew

Max speed 30 knots

Cruising speed 22 knots

Fuel consumption 470 Litres/Hr

Type of cabins

4 (2 x Doubles, 2 x Convertibles)