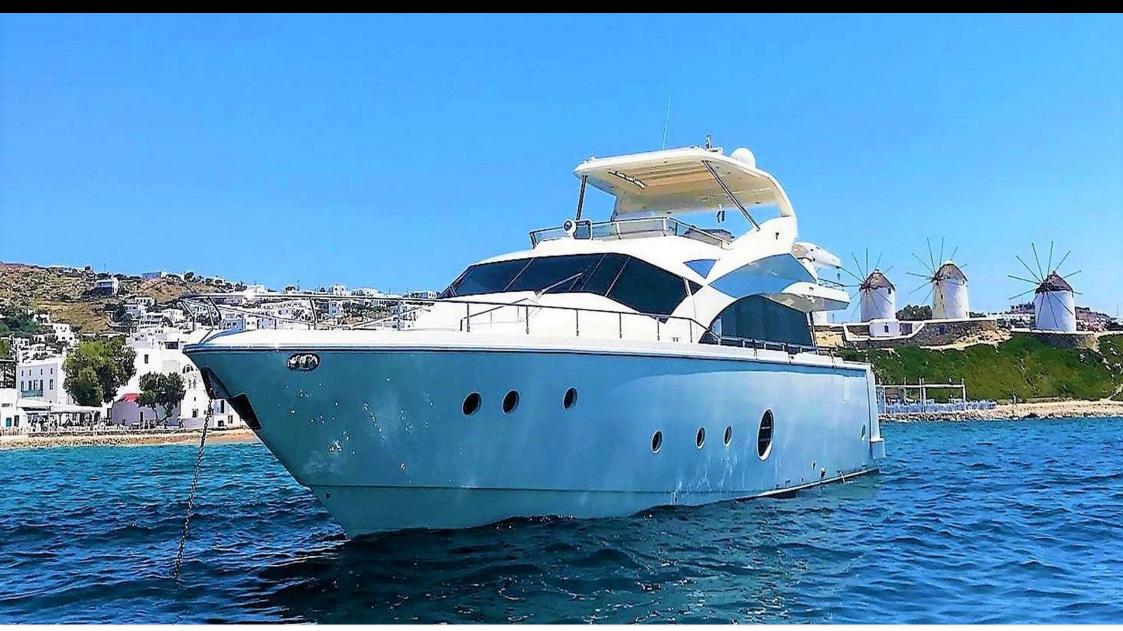

M/Y QUESTA E VISTA











#### M/Y QUESTA E **VISTA**































Donuts

Fishing Gear

**₽** Jetski



Seadoo Seascooter (for diving)



Snorkeling Gear Stabilisers at



underway













Waverunner





Windsurf







### EXTERIOR DESIGN





Features





























# INTERIOR DESIGN

































Features

# GALLERY LIFESTYLE

























#### **Specifications**



Low rate per day

4 316 €



High rate per day

4 983 €



Summer low rate per week

25 900 €



Summer high rate per week

29 900 €



Winter low rate per week

25 900 €



Winter high rate per week

29 900 €



Builder

Aicon S.P.A Yachts



Year built

2008



Year refit

2023



Length

23.51 m



**Guests Cruising** 

15



Cabins

4

Winter Cruising Area(s)

East Mediterranean, Greece, Turkey

Summer Cruising Area(s)
East Mediterranean, Greece, Turkey

Crew

Max speed 30 knots

Cruising speed 22 knots

Fuel consumption 470 Litres/Hr

Type of cabins

4 (2 x Doubles, 2 x Convertibles)