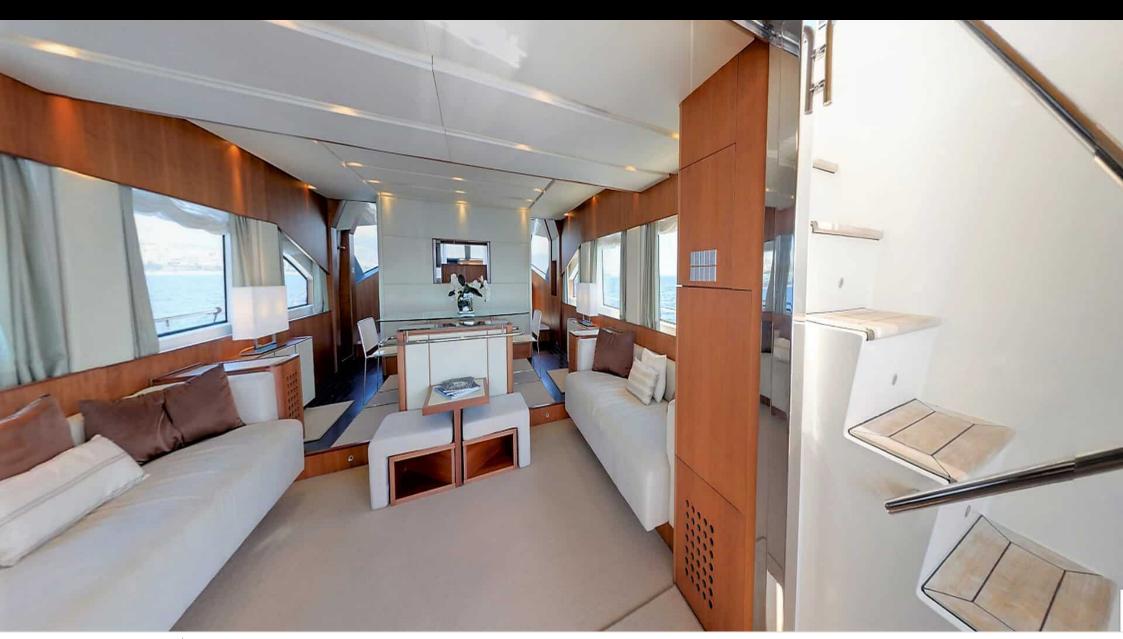

M/Y QUESTA E VISTA











#### M/Y QUESTA E **VISTA**































Donuts

Fishing Gear

**₽** Jetski



Seadoo Seascooter (for diving)



Snorkeling Gear Stabilisers at



underway













Waverunner





Windsurf







### EXTERIOR DESIGN





Features





























# INTERIOR DESIGN

































Features

# GALLERY LIFESTYLE

























#### **Specifications**



Low rate per day

4 316 €



High rate per day

4 983 €



Summer low rate per week

25 900 €



Summer high rate per week

29 900 €



Winter low rate per week

25 900 €



Winter high rate per week

29 900 €



Builder

Aicon S.P.A Yachts



Year built

2008



Year refit

2023



Length

23.51 m



**Guests Cruising** 

15



Cabins

4

Winter Cruising Area(s)

East Mediterranean, Greece, Turkey

Summer Cruising Area(s)
East Mediterranean, Greece, Turkey

Crew

Max speed 30 knots

Cruising speed 22 knots

Fuel consumption 470 Litres/Hr

Type of cabins

4 (2 x Doubles, 2 x Convertibles)