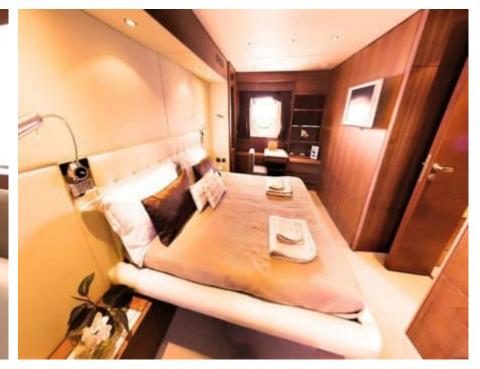

M/Y QUESTA E VISTA











#### M/Y QUESTA E **VISTA**































Donuts

Fishing Gear

**₽** Jetski



Seadoo Seascooter (for diving)



Snorkeling Gear Stabilisers at



underway













Waverunner





Windsurf







### EXTERIOR DESIGN





Features





























# INTERIOR DESIGN

































Features

# GALLERY LIFESTYLE

























#### **Specifications**



Low rate per day

4 316 €



High rate per day

4 983 €



Summer low rate per week

25 900 €



Summer high rate per week

29 900 €



Winter low rate per week

25 900 €



Winter high rate per week

29 900 €



Builder

Aicon S.P.A Yachts



Year built

2008



Year refit

2023



Length

23.51 m



**Guests Cruising** 

15



Cabins

4

Winter Cruising Area(s)

East Mediterranean, Greece, Turkey

Summer Cruising Area(s)
East Mediterranean, Greece, Turkey

Crew

Max speed 30 knots

Cruising speed 22 knots

Fuel consumption 470 Litres/Hr

Type of cabins

4 (2 x Doubles, 2 x Convertibles)