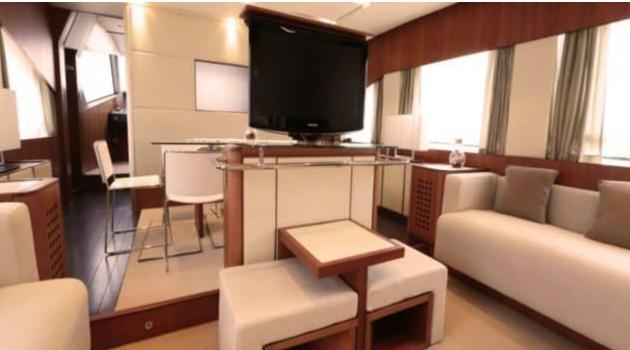

M/Y QUESTA E VISTA











#### M/Y QUESTA E **VISTA**































Donuts

Fishing Gear

**₽** Jetski



Seadoo Seascooter (for diving)



Snorkeling Gear Stabilisers at



underway













Waverunner





Windsurf







### EXTERIOR DESIGN





Features





























# INTERIOR DESIGN

































Features

# GALLERY LIFESTYLE

























#### **Specifications**



Low rate per day

4 316 €



High rate per day

4 983 €



Summer low rate per week

25 900 €



Summer high rate per week

29 900 €



Winter low rate per week

25 900 €



Winter high rate per week

29 900 €



Builder

Aicon S.P.A Yachts



Year built

2008



Year refit

2023



Length

23.51 m



**Guests Cruising** 

15



Cabins

4

Winter Cruising Area(s)

East Mediterranean, Greece, Turkey

Summer Cruising Area(s)
East Mediterranean, Greece, Turkey

Crew

Max speed 30 knots

Cruising speed 22 knots

Fuel consumption 470 Litres/Hr

Type of cabins

4 (2 x Doubles, 2 x Convertibles)