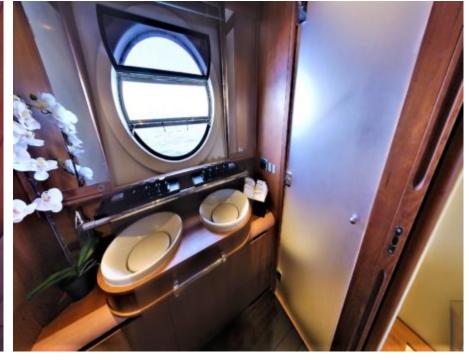

M/Y QUESTA E VISTA











#### M/Y QUESTA E **VISTA**































Donuts

Fishing Gear

**₽** Jetski



Seadoo Seascooter (for diving)



Snorkeling Gear Stabilisers at



underway













Waverunner





Windsurf







### EXTERIOR DESIGN





Features





























# INTERIOR DESIGN

































Features

# GALLERY LIFESTYLE

























#### **Specifications**



Low rate per day

4 316 €



High rate per day

4 983 €



Summer low rate per week

25 900 €



Summer high rate per week

29 900 €



Winter low rate per week

25 900 €



Winter high rate per week

29 900 €



Builder

Aicon S.P.A Yachts



Year built

2008



Year refit

2023



Length

23.51 m



**Guests Cruising** 

15



Cabins

4

Winter Cruising Area(s)

East Mediterranean, Greece, Turkey

Summer Cruising Area(s)
East Mediterranean, Greece, Turkey

Crew

Max speed 30 knots

Cruising speed 22 knots

Fuel consumption 470 Litres/Hr

Type of cabins

4 (2 x Doubles, 2 x Convertibles)