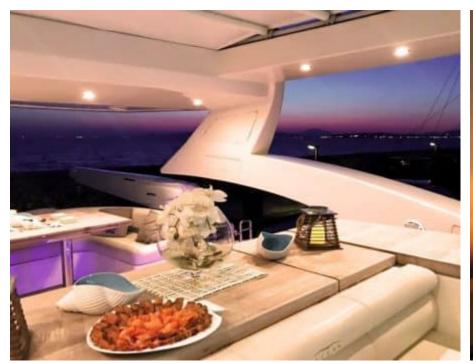

M/Y QUESTA E VISTA











#### M/Y QUESTA E **VISTA**































Donuts

Fishing Gear

**₽** Jetski



Seadoo Seascooter (for diving)



Snorkeling Gear Stabilisers at



underway













Waverunner





Windsurf







### EXTERIOR DESIGN





Features





























# INTERIOR DESIGN

































Features

# GALLERY LIFESTYLE

























#### **Specifications**



Low rate per day

4 316 €



High rate per day

4 983 €



Summer low rate per week

25 900 €



Summer high rate per week

29 900 €



Winter low rate per week

25 900 €



Winter high rate per week

29 900 €



Builder

Aicon S.P.A Yachts



Year built

2008



Year refit

2023



Length

23.51 m



**Guests Cruising** 

15



Cabins

4

Winter Cruising Area(s)

East Mediterranean, Greece, Turkey

Summer Cruising Area(s)
East Mediterranean, Greece, Turkey

Crew

Max speed 30 knots

Cruising speed 22 knots

Fuel consumption 470 Litres/Hr

Type of cabins

4 (2 x Doubles, 2 x Convertibles)