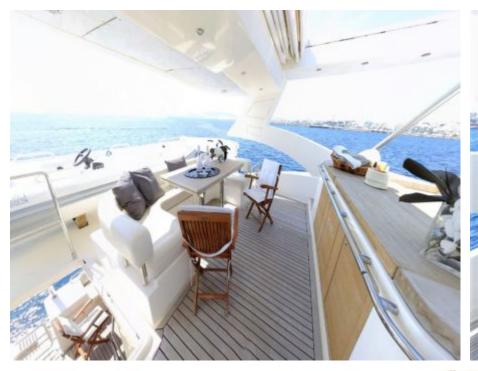

M/Y QUESTA E VISTA











#### M/Y QUESTA E **VISTA**































Donuts

Fishing Gear

**₽** Jetski



Seadoo Seascooter (for diving)



Snorkeling Gear Stabilisers at



underway













Waverunner





Windsurf







### EXTERIOR DESIGN





Features





























# INTERIOR DESIGN

































Features

# GALLERY LIFESTYLE

























#### **Specifications**



Low rate per day

4 316 €



High rate per day

4 983 €



Summer low rate per week

25 900 €



Summer high rate per week

29 900 €



Winter low rate per week

25 900 €



Winter high rate per week

29 900 €



Builder

Aicon S.P.A Yachts



Year built

2008



Year refit

2023



Length

23.51 m



**Guests Cruising** 

15



Cabins

4

Winter Cruising Area(s)

East Mediterranean, Greece, Turkey

Summer Cruising Area(s)
East Mediterranean, Greece, Turkey

Crew

Max speed 30 knots

Cruising speed 22 knots

Fuel consumption 470 Litres/Hr

Type of cabins

4 (2 x Doubles, 2 x Convertibles)