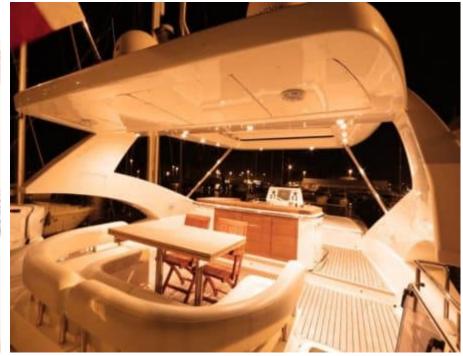

M/Y QUESTA E VISTA











#### M/Y QUESTA E **VISTA**































Donuts

Fishing Gear

**₽** Jetski



Seadoo Seascooter (for diving)



Snorkeling Gear Stabilisers at



underway













Waverunner





Windsurf







### EXTERIOR DESIGN





Features





























# INTERIOR DESIGN

































Features

# GALLERY LIFESTYLE

























#### **Specifications**



Low rate per day

4 316 €



High rate per day

4 983 €



Summer low rate per week

25 900 €



Summer high rate per week

29 900 €



Winter low rate per week

25 900 €



Winter high rate per week

29 900 €



Builder

Aicon S.P.A Yachts



Year built

2008



Year refit

2023



Length

23.51 m



**Guests Cruising** 

15



Cabins

4

Winter Cruising Area(s)

East Mediterranean, Greece, Turkey

Summer Cruising Area(s)
East Mediterranean, Greece, Turkey

Crew

Max speed 30 knots

Cruising speed 22 knots

Fuel consumption 470 Litres/Hr

Type of cabins

4 (2 x Doubles, 2 x Convertibles)