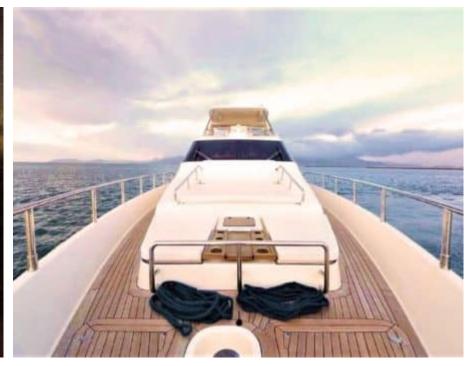

M/Y QUESTA E VISTA











#### M/Y QUESTA E **VISTA**































Donuts

Fishing Gear

**₽** Jetski



Seadoo Seascooter (for diving)



Snorkeling Gear Stabilisers at



underway













Waverunner





Windsurf







### EXTERIOR DESIGN





Features





























# INTERIOR DESIGN

































Features

# GALLERY LIFESTYLE

























#### **Specifications**



Low rate per day

4 316 €



High rate per day

4 983 €



Summer low rate per week

25 900 €



Summer high rate per week

29 900 €



Winter low rate per week

25 900 €



Winter high rate per week

29 900 €



Builder

Aicon S.P.A Yachts



Year built

2008



Year refit

2023



Length

23.51 m



**Guests Cruising** 

15



Cabins

4

Winter Cruising Area(s)

East Mediterranean, Greece, Turkey

Summer Cruising Area(s)
East Mediterranean, Greece, Turkey

Crew

Max speed 30 knots

Cruising speed 22 knots

Fuel consumption 470 Litres/Hr

Type of cabins

4 (2 x Doubles, 2 x Convertibles)