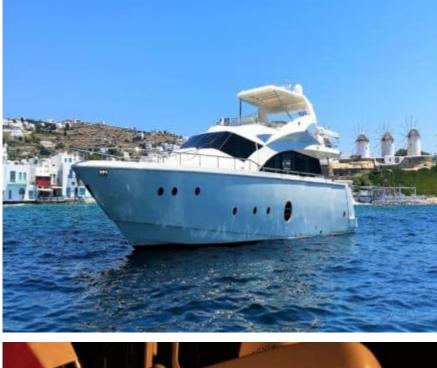

M/Y QUESTA E VISTA











#### M/Y QUESTA E **VISTA**































Donuts

Fishing Gear

**₽** Jetski



Seadoo Seascooter (for diving)



Snorkeling Gear Stabilisers at



underway













Waverunner





Windsurf







### EXTERIOR DESIGN





Features





























# INTERIOR DESIGN

































Features

# GALLERY LIFESTYLE

























#### **Specifications**



Low rate per day

4 316 €



High rate per day

4 983 €



Summer low rate per week

25 900 €



Summer high rate per week

29 900 €



Winter low rate per week

25 900 €



Winter high rate per week

29 900 €



Builder

Aicon S.P.A Yachts



Year built

2008



Year refit

2023



Length

23.51 m



**Guests Cruising** 

15



Cabins

4

Winter Cruising Area(s)

East Mediterranean, Greece, Turkey

Summer Cruising Area(s)
East Mediterranean, Greece, Turkey

Crew

Max speed 30 knots

Cruising speed 22 knots

Fuel consumption 470 Litres/Hr

Type of cabins

4 (2 x Doubles, 2 x Convertibles)