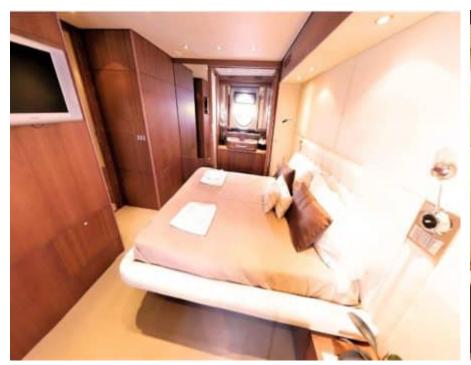

M/Y QUESTA E VISTA











#### M/Y QUESTA E **VISTA**































Donuts

Fishing Gear

**₽** Jetski



Seadoo Seascooter (for diving)



Snorkeling Gear Stabilisers at



underway













Waverunner





Windsurf







### EXTERIOR DESIGN





Features





























# INTERIOR DESIGN

































Features

# GALLERY LIFESTYLE

























#### **Specifications**



Low rate per day

4 316 €



High rate per day

4 983 €



Summer low rate per week

25 900 €



Summer high rate per week

29 900 €



Winter low rate per week

25 900 €



Winter high rate per week

29 900 €



Builder

Aicon S.P.A Yachts



Year built

2008



Year refit

2023



Length

23.51 m



**Guests Cruising** 

15



Cabins

4

Winter Cruising Area(s)

East Mediterranean, Greece, Turkey

Summer Cruising Area(s)
East Mediterranean, Greece, Turkey

Crew

Max speed 30 knots

Cruising speed 22 knots

Fuel consumption 470 Litres/Hr

Type of cabins

4 (2 x Doubles, 2 x Convertibles)