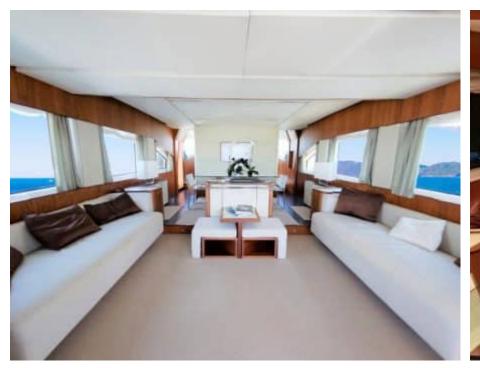

M/Y QUESTA E VISTA











#### M/Y QUESTA E **VISTA**































Donuts

Fishing Gear

**₽** Jetski



Seadoo Seascooter (for diving)



Snorkeling Gear Stabilisers at



underway













Waverunner





Windsurf







### EXTERIOR DESIGN





Features





























# INTERIOR DESIGN

































Features

# GALLERY LIFESTYLE

























#### **Specifications**



Low rate per day

4 316 €



High rate per day

4 983 €



Summer low rate per week

25 900 €



Summer high rate per week

29 900 €



Winter low rate per week

25 900 €



Winter high rate per week

29 900 €



Builder

Aicon S.P.A Yachts



Year built

2008



Year refit

2023



Length

23.51 m



**Guests Cruising** 

15



Cabins

4

Winter Cruising Area(s)

East Mediterranean, Greece, Turkey

Summer Cruising Area(s)
East Mediterranean, Greece, Turkey

Crew

Max speed 30 knots

Cruising speed 22 knots

Fuel consumption 470 Litres/Hr

Type of cabins

4 (2 x Doubles, 2 x Convertibles)