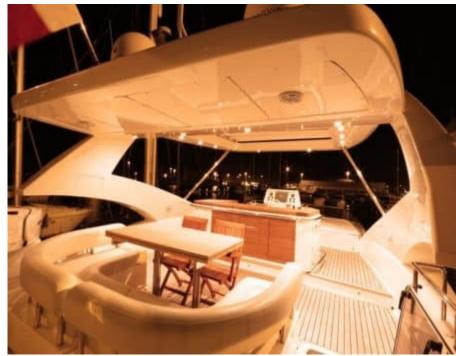

M/Y QUESTA E VISTA











#### M/Y QUESTA E **VISTA**































Donuts

Fishing Gear

**₽** Jetski



Seadoo Seascooter (for diving)



Snorkeling Gear Stabilisers at



underway













Waverunner





Windsurf







### EXTERIOR DESIGN





Features





























# INTERIOR DESIGN

































Features

# GALLERY LIFESTYLE

























#### **Specifications**



Low rate per day

4 316 €



High rate per day

4 983 €



Summer low rate per week

25 900 €



Summer high rate per week

29 900 €



Winter low rate per week

25 900 €



Winter high rate per week

29 900 €



Builder

Aicon S.P.A Yachts



Year built

2008



Year refit

2023



Length

23.51 m



**Guests Cruising** 

15



Cabins

4

Winter Cruising Area(s)

East Mediterranean, Greece, Turkey

Summer Cruising Area(s)
East Mediterranean, Greece, Turkey

Crew

Max speed 30 knots

Cruising speed 22 knots

Fuel consumption 470 Litres/Hr

Type of cabins

4 (2 x Doubles, 2 x Convertibles)