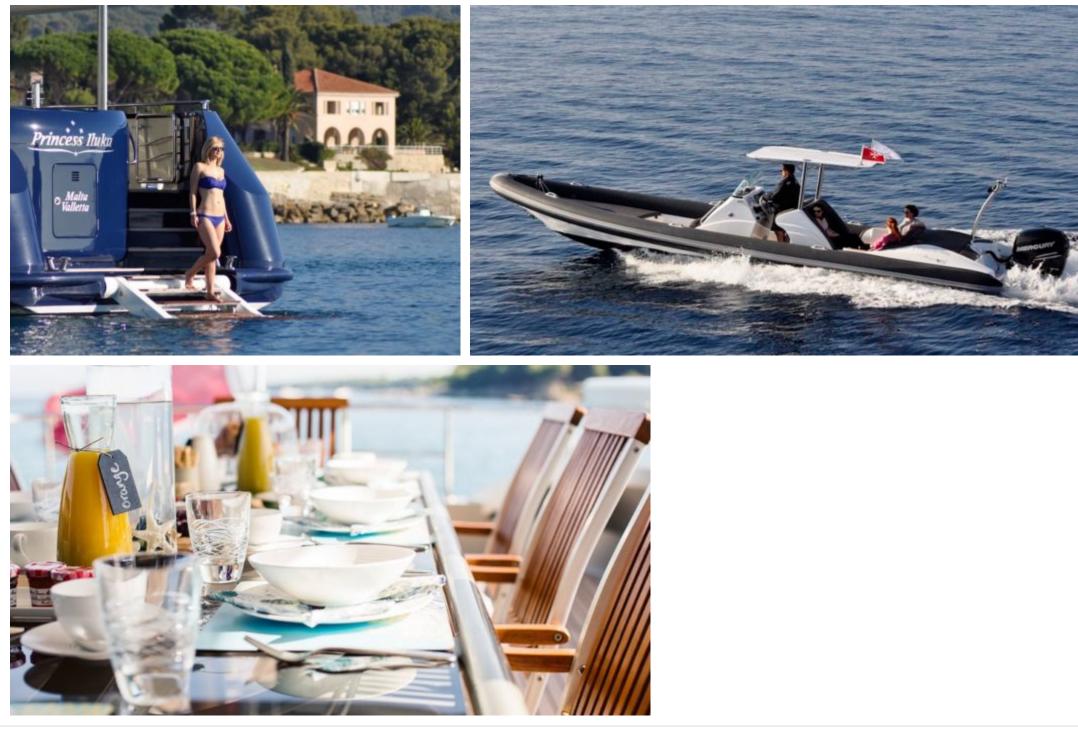

#### M/Y PRINCESS ILUKA

| عندي<br>مندي<br>Air Conditioning | <u>لانتینی</u><br>Fridge | ©©<br>©::<br>Kitchen                | التاليات<br>Shower    | Sound System            |
|----------------------------------|--------------------------|-------------------------------------|-----------------------|-------------------------|
| Sunbeds                          |                          | پي<br>>>><br>קי<br>Air Conditioning | Banana                | Beach set-up            |
| Donuts                           | ہوچ<br>Fishing Gear      | 们 <del>二</del> ]〕<br>Gym Equipment  | Inflatable kayak      | ہ ک<br>ک<br>Jacuzzi     |
| کھی<br>Jetski x 2                | Paddle Boards x<br>2     | Snorkeling Gear                     | Stabilisers at anchor | Stabilisers<br>underway |
| Tender                           | Towable water<br>toys    | စာ<br>စာ<br>Wakeboard               | Waterskis             | ے<br>Waverunner         |
| Wifi                             | Yoga mats                |                                     |                       |                         |

# GALLERY LIFESTYLE