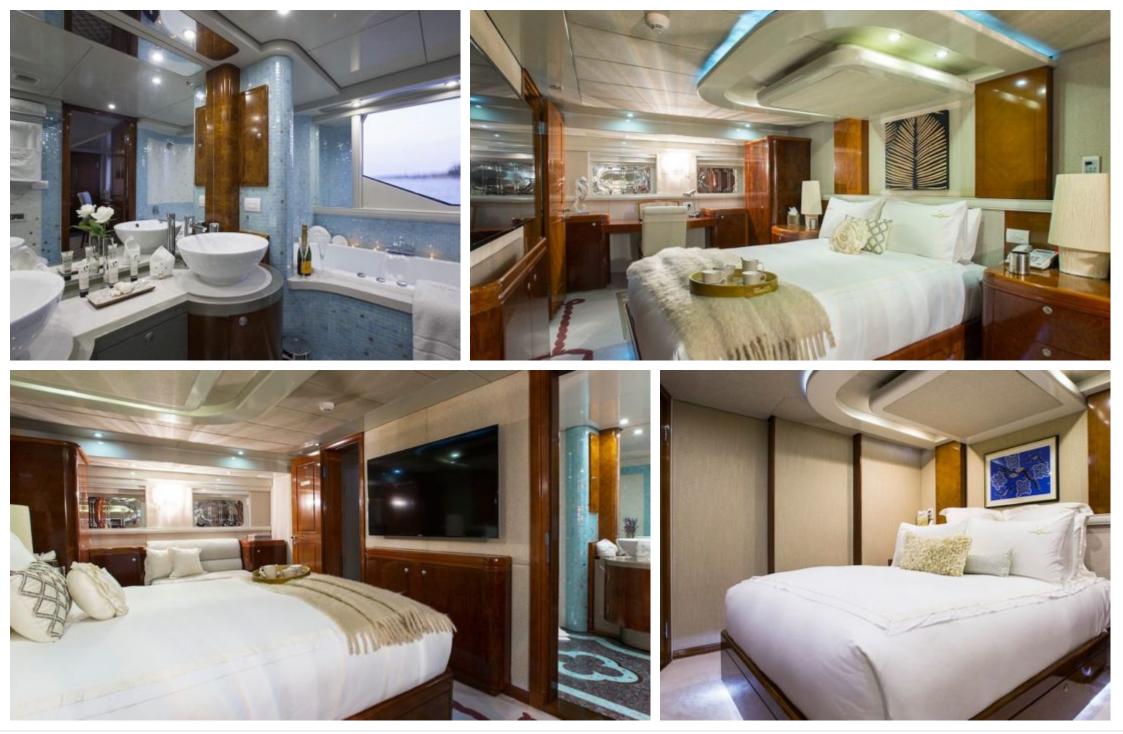

nana                | Beach set-up            |
| Donuts                           | ہوچ<br>Fishing Gear      | 们 <del>二</del> ]〕<br>Gym Equipment  | Inflatable kayak      | ہ ک<br>ک<br>Jacuzzi     |
| کھی<br>Jetski x 2                | Paddle Boards x<br>2     | Snorkeling Gear                     | Stabilisers at anchor | Stabilisers<br>underway |
| Tender                           | Towable water<br>toys    | စာ<br>စာ<br>Wakeboard               | Waterskis             | ے<br>Waverunner         |
| Wifi                             | Yoga mats                |                                     |                       |                         |







# EXTERIOR DESIGN

















# INTERIOR DESIGN





Interior design Exterior design Gallery lifestyle Specifications Features













# GALLERY LIFESTYLE









# Specifications

| Low rate per day<br>\$ 20 833                          |                       | High rate per day<br>\$ 24 167                               |  |
|--------------------------------------------------------|-----------------------|--------------------------------------------------------------|--|
| Summer low rate per week<br>\$ 125 000                 |                       | Summer high rate per week<br>\$ 145 000                      |  |
| Winter low rate per w<br>\$ 125 000                    | eek                   | Winter high rate per week<br>\$ 145 000                      |  |
| Builder<br>Ray Kemp, Australia                         | <b>f</b> Year<br>1979 | r built Year refit                                           |  |