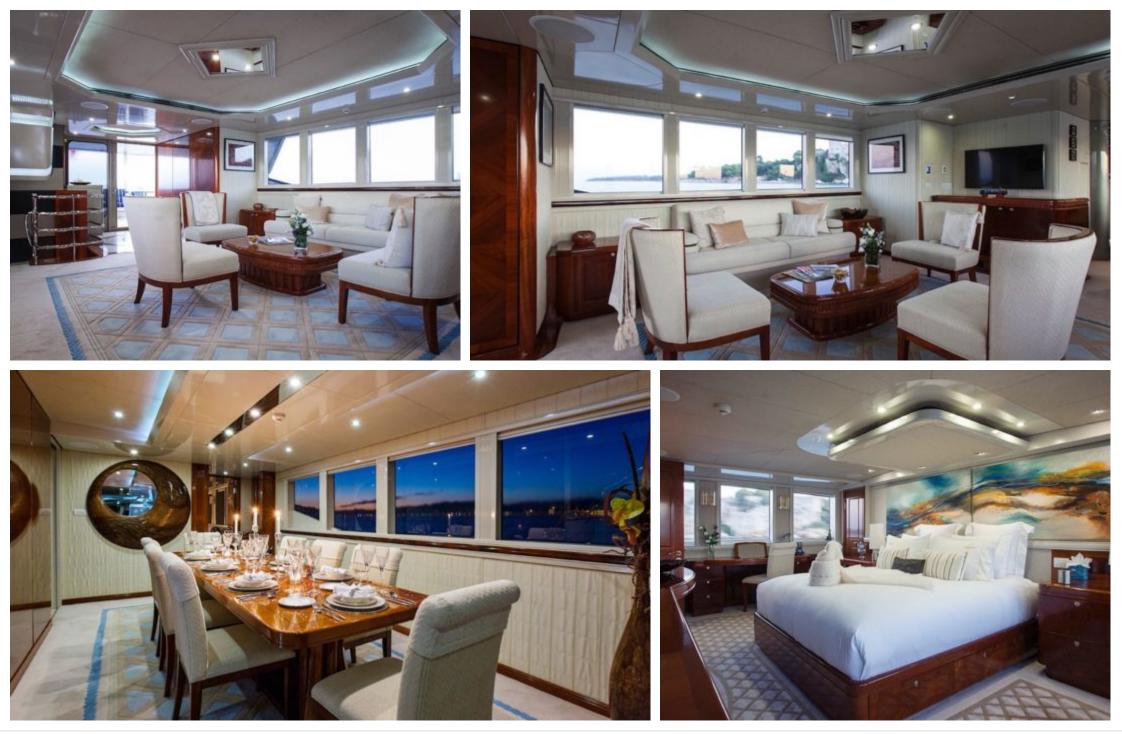

| Banana                | Beach set-up            |
| Donuts                           | ہوچ<br>Fishing Gear      | 们 <del>二</del> ]〕<br>Gym Equipment  | Inflatable kayak      | ہ ک<br>ک<br>Jacuzzi     |
| کھی<br>Jetski x 2                | Paddle Boards x<br>2     | Snorkeling Gear                     | Stabilisers at anchor | Stabilisers<br>underway |
| Tender                           | Towable water<br>toys    | စာ<br>စာ<br>Wakeboard               | Waterskis             | ے<br>Waverunner         |
| Wifi                             | Yoga mats                |                                     |                       |                         |







# EXTERIOR DESIGN

















# INTERIOR DESIGN





Interior design Exterior design Gallery lifestyle Specifications Features













# GALLERY LIFESTYLE









# Specifications

| Low rate per day<br>\$ 20 833                          |                       | High rate per day<br>\$ 24 167                               |  |
|--------------------------------------------------------|-----------------------|--------------------------------------------------------------|--|
| Summer low rate per week<br>\$ 125 000                 |                       | Summer high rate per week<br>\$ 145 000                      |  |
| Winter low rate per w<br>\$ 125 000                    | eek                   | Winter high rate per week<br>\$ 145 000                      |  |
| Builder<br>Ray Kemp, Australia                         | <b>f</b> Year<br>1979 | r built Year refit                                           |