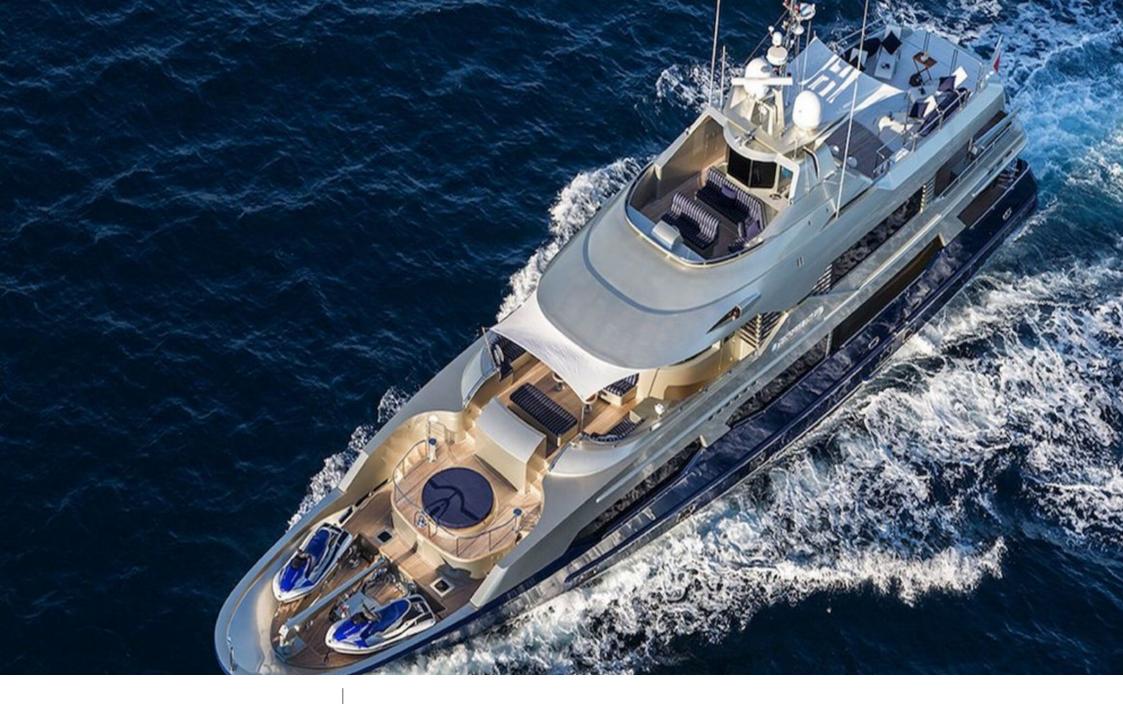

#### M/Y PRINCESS ILUKA

Length **34.50m** 113.19 ft. Guests **10** 

Cabins

5

# Specifications

| Low rate per day<br>\$ 20 833                          |                       | High rate per day<br>\$ 24 167                               |  |
|--------------------------------------------------------|-----------------------|--------------------------------------------------------------|--|
| Summer low rate per week<br>\$ 125 000                 |                       | Summer high rate per week<br>\$ 145 000                      |  |
| Winter low rate per w<br>\$ 125 000                    | eek                   | Winter high rate per week<br>\$ 145 000                      |  |
| Builder<br>Ray Kemp, Australia                         | <b>f</b> Year<br>1979 | r built Year refit                                           |  |
| Length<br>34.50 m                                      |                       | Guests Cruising<br>Cabins<br>10<br>5                         |  |
| Winter Cruising Area(s)<br>South Pacific & Australasia |                       | Summer Cruising Area(s)<br>South Pacific & Australasia       |  |
|                                                        | x speed Cruis         | ising speed Fuel consumption<br>nots 150 Litres/Hr           |  |
| Type of cabins<br>5 (3 x Double, 2 x Twin)             |                       | _                                                            |  |
|                                                        | Interior desig        | gn Exterior design Gallery lifestyle Specifications Features |  |