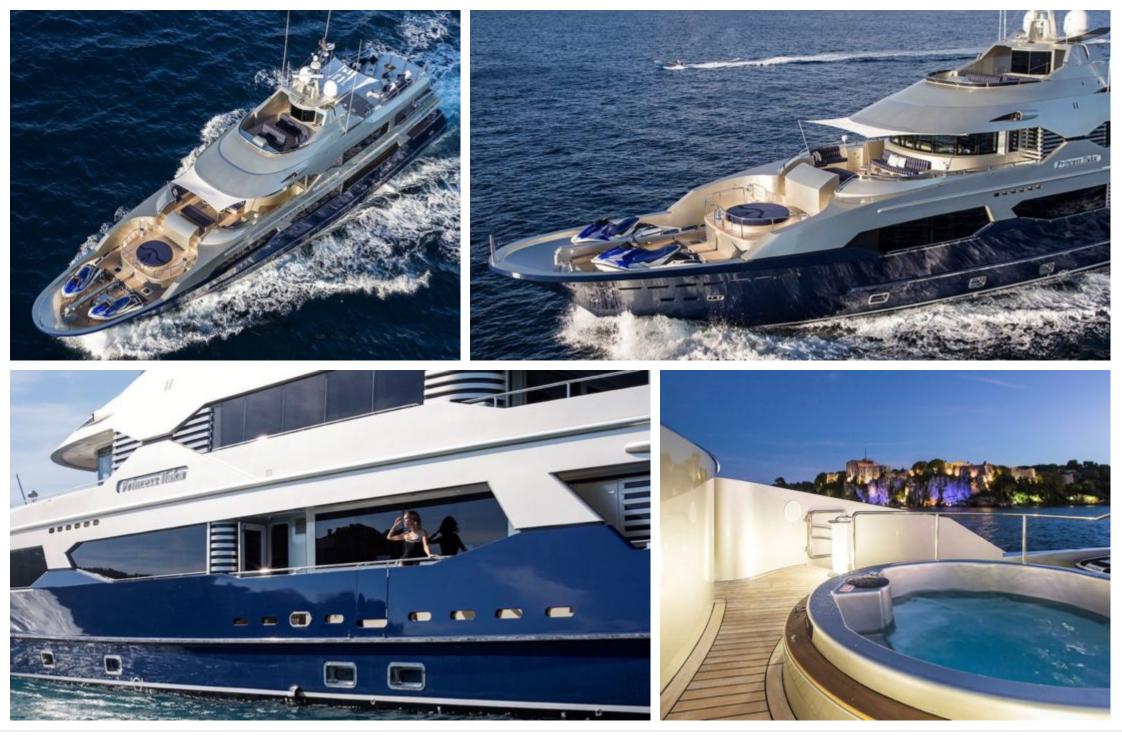

--------|
| Sunbeds                          |                          | پي<br>>>><br>קי<br>Air Conditioning | Banana                | Beach set-up            |
| Donuts                           | ہوچ<br>Fishing Gear      | 们 <del>二</del> ]〕<br>Gym Equipment  | Inflatable kayak      | ہ ک<br>ک<br>Jacuzzi     |
| کھی<br>Jetski x 2                | Paddle Boards x<br>2     | Snorkeling Gear                     | Stabilisers at anchor | Stabilisers<br>underway |
| Tender                           | Towable water<br>toys    | စာ<br>စာ<br>Wakeboard               | Waterskis             | ے<br>Waverunner         |
| Wifi                             | Yoga mats                |                                     |                       |                         |







# EXTERIOR DESIGN

















# INTERIOR DESIGN





Interior design Exterior design Gallery lifestyle Specifications Features













# GALLERY LIFESTYLE









# Specifications

| Low rate per day<br>\$ 20 833                          |                       | High rate per day<br>\$ 24 167                               |  |
|--------------------------------------------------------|-----------------------|--------------------------------------------------------------|--|
| Summer low rate per week<br>\$ 125 000                 |                       | Summer high rate per week<br>\$ 145 000                      |  |
| Winter low rate per w<br>\$ 125 000                    | eek                   | Winter high rate per week<br>\$ 145 000                      |  |
| Builder<br>Ray Kemp, Australia