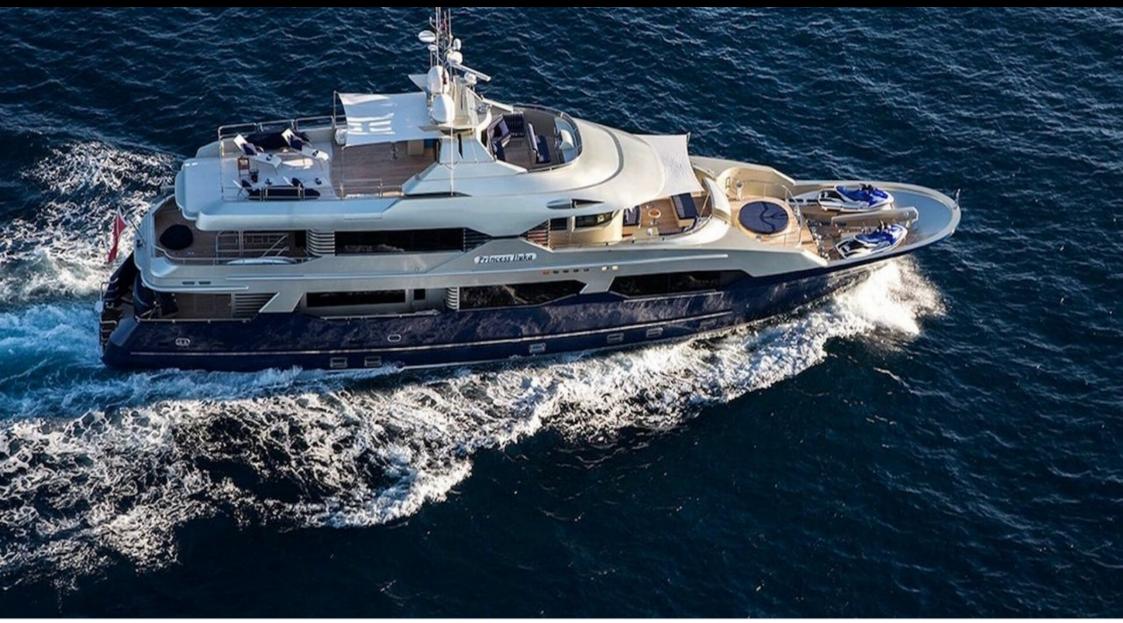

#### M/Y PRINCESS ILUKA

Length **34.50m** 113.19 ft. Guests **10** 

Cabins

5

# Specifications

| Low rate per day<br>\$ 20 833                          |                       | High rate per day<br>\$ 24 167                               |  |
|--------------------------------------------------------|-----------------------|--------------------------------------------------------------|--|
| Summer low rate per week<br>\$ 125 000                 |                       | Summer high rate per week<br>\$ 145 000                      |  |
| Winter low rate per w<br>\$ 125 000                    | eek                   | Winter high rate per week<br>\$ 145 000                      |  |
| Builder<br>Ray Kemp, Australia                         | <b>f</b> Year<br>1979 | r built Year refit                                           |  |
| Length<br>34.50 m                                      |                       | Guests Cruising<br>Cabins<br>10<br>5                         |  |
| Winter Cruising Area(s)<br>South Pacific & Australasia |                       | Summer Cruising Area(s)<br>South Pacific & Australasia       |  |
|                                                        | x speed Cruis         | ising speed Fuel consumption<br>nots 150 Litres/Hr           |  |
| Type of cabins<br>5 (3 x Double, 2 x Twin)             |                       | _                                                            |  |
|                                                        | Interior desig        | gn Exterior design Gallery lifestyle Specifications Features |  |