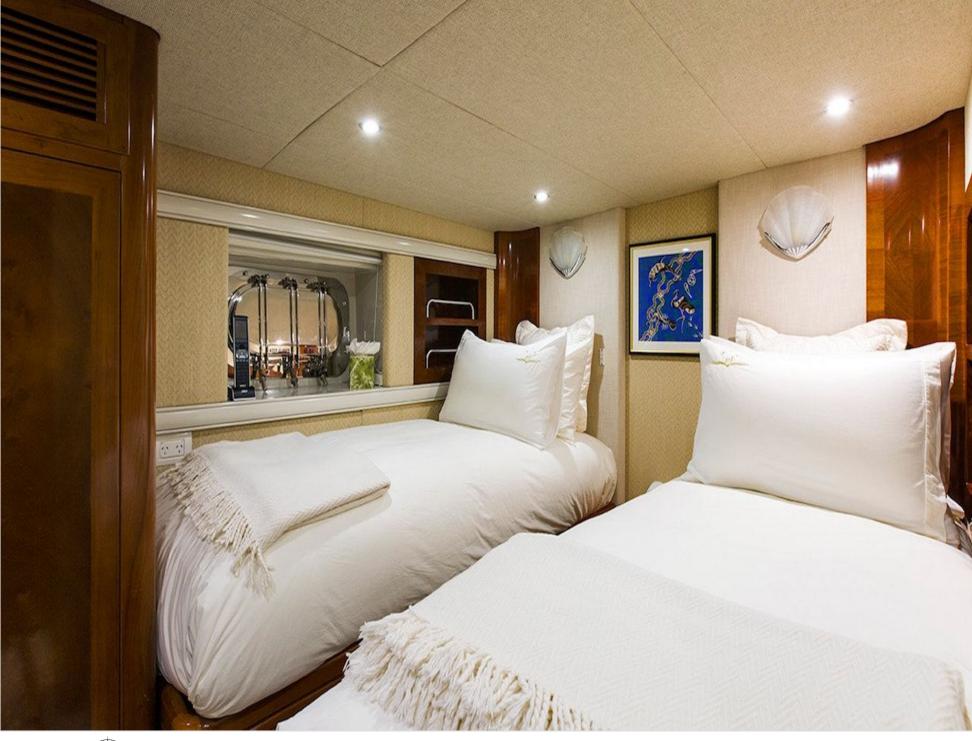

# Specifications

| Low rate per day<br>\$ 20 833                          |                       | High rate per day<br>\$ 24 167                               |  |
|--------------------------------------------------------|-----------------------|--------------------------------------------------------------|--|
| Summer low rate per week<br>\$ 125 000                 |                       | Summer high rate per week<br>\$ 145 000                      |  |
| Winter low rate per w<br>\$ 125 000                    | eek                   | Winter high rate per week<br>\$ 145 000                      |  |
| Builder<br>Ray Kemp, Australia                         | <b>f</b> Year<br>1979 | r built Year refit                                           |  |
| Length<br>34.50 m                                      |                       | Guests Cruising<br>Cabins<br>10<br>5                         |  |
| Winter Cruising Area(s)<br>South Pacific & Australasia |                       | Summer Cruising Area(s)<br>South Pacific & Australasia       |  |
|                                                        | x speed Cruis         | ising speed Fuel consumption<br>nots 150 Litres/Hr           |  |
| Type of cabins<br>5 (3 x Double, 2 x Twin)             |                       | _                                                            |  |
|                                                        | Interior desig        | gn Exterior design Gallery lifestyle Specifications Features |  |