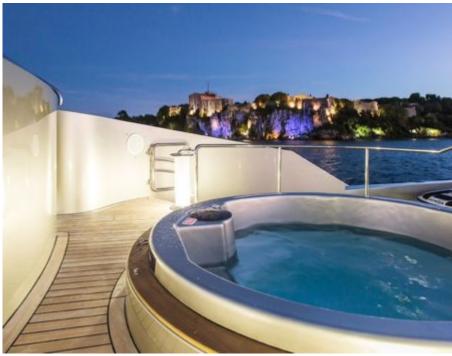

#### M/Y PRINCESS ILUKA

| عندي<br>مندي<br>Air Conditioning | <u>لانتینی</u><br>Fridge | ©©<br>©::<br>Kitchen                | التاليات<br>Shower    | Sound System            |
|----------------------------------|--------------------------|-------------------------------------|-----------------------|-------------------------|
| Sunbeds                          |                          | پي<br>>>><br>קי<br>Air Conditioning | Banana                | Beach set-up            |
| Donuts                           | ہوچ<br>Fishing Gear      | 们 <del>二</del> ]〕<br>Gym Equipment  | Inflatable kayak      | ہ ک<br>ک<br>Jacuzzi     |
| کھی<br>Jetski x 2                | Paddle Boards x<br>2     | Snorkeling Gear                     | Stabilisers at anchor | Stabilisers<br>underway |
| Tender                           | Towable water<br>toys    | စာ<br>စာ<br>Wakeboard               | Waterskis             | ے<br>Waverunner         |
| Wifi                             | Yoga mats                |                                     |                       |                         |