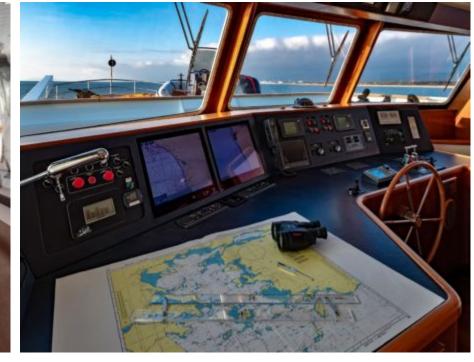

Crew **5** 



#### M/Y PERSUADER











Air Conditioning

Banana

Donuts

Jetski





















# EXTERIOR DESIGN





**Features** 



















Features









## INTERIOR DESIGN































## GALLERY LIFESTYLE











#### Specifications



Summer low rate per week

49 000 €



Summer high rate per week

52 000 €



Winter low rate per week

49 000 €



Winter high rate per week

52 000 €



Builder

Ocea



Year built

2007



Year refit

2022



Length

32.8 m



**Guests Cruising** 

12



Cabins

4

Winter Cruising Area(s)

Caribbean & Bahamas, Corsica - Sardinia, French Riviera, Italy & Sicily, West Mediterranean

Summer Cruising Area(s)

Corsica - Sardinia, French Riviera, Italy & Sicily, West Mediterranean

Crew

Max speed 15 knots Cruising speed 10 knots

Fuel consumption 120 l/h @ cruising speed

Type of cabins

4 (1 x Double, 3 x Twin)