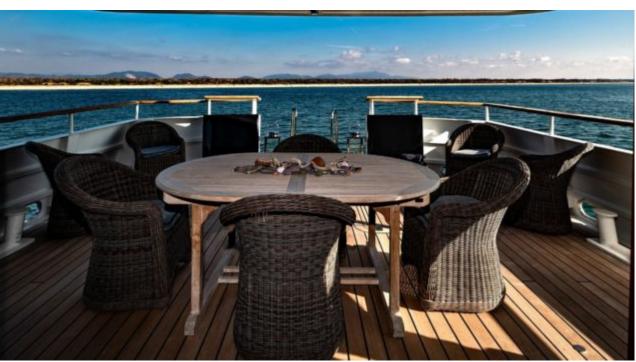

Crew **5** 



#### M/Y PERSUADER











Air Conditioning

Banana

Donuts

Jetski





















# EXTERIOR DESIGN





**Features** 



















Features









## INTERIOR DESIGN































## GALLERY LIFESTYLE











#### Specifications



Summer low rate per week

49 000 €



Summer high rate per week

52 000 €



Winter low rate per week

49 000 €



Winter high rate per week

52 000 €



Builder

Ocea



Year built

2007



Year refit

2022



Length

32.8 m



**Guests Cruising** 

12



Cabins

4

Winter Cruising Area(s)

Caribbean & Bahamas, Corsica - Sardinia, French Riviera, Italy & Sicily, West Mediterranean

Summer Cruising Area(s)

Corsica - Sardinia, French Riviera, Italy & Sicily, West Mediterranean

Crew

Max speed 15 knots Cruising speed 10 knots

Fuel consumption 120 l/h @ cruising speed

Type of cabins

4 (1 x Double, 3 x Twin)