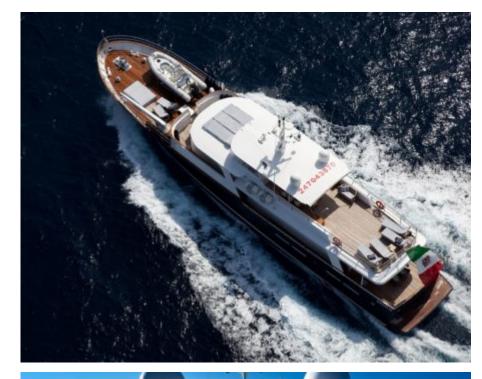

# EXTERIOR DESIGN

**Features** 

Features

32.8 m

**Guests Cruising** 

12

Cabins

4

Winter Cruising Area(s)

Caribbean & Bahamas, Corsica - Sardinia, French Riviera, Italy & Sicily, West Mediterranean

Summer Cruising Area(s)