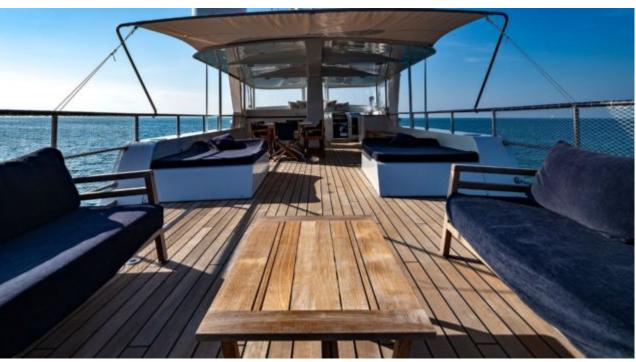

Crew **5** 



#### M/Y PERSUADER











Air Conditioning

Banana

Donuts

Jetski





















# EXTERIOR DESIGN





**Features** 



















Features









## INTERIOR DESIGN































## GALLERY LIFESTYLE











#### Specifications



Summer low rate per week

49 000 €



Summer high rate per week

52 000 €



Winter low rate per week

49 000 €



Winter high rate per week

52 000 €



Builder

Ocea



Year built

2007



Year refit

2022



Length

32.8 m



**Guests Cruising** 

12



Cabins

4

Winter Cruising Area(s)

Caribbean & Bahamas, Corsica - Sardinia, French Riviera, Italy & Sicily, West Mediterranean

Summer Cruising Area(s)

Corsica - Sardinia, French Riviera, Italy & Sicily, West Mediterranean

Crew

Max speed 15 knots Cruising speed 10 knots

Fuel consumption 120 l/h @ cruising speed

Type of cabins

4 (1 x Double, 3 x Twin)