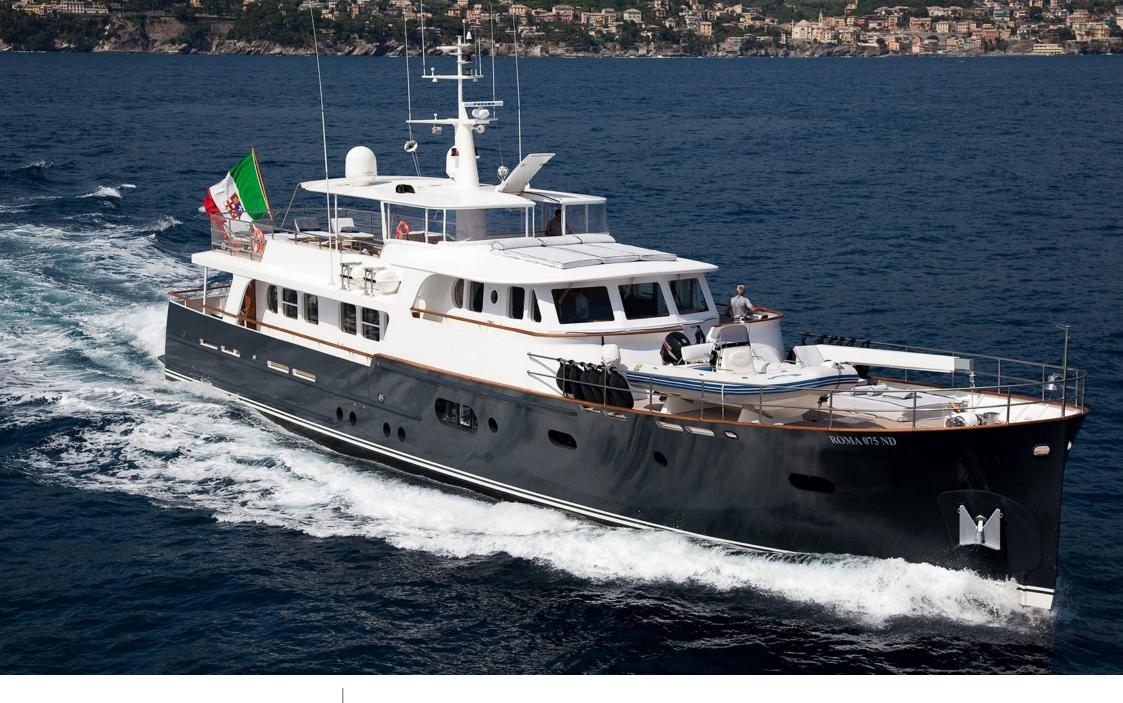

#### M/Y PERSUADER

Air Conditioning

Banana

Donuts

Jetski

# EXTERIOR DESIGN

**Features** 

Features

32.8 m

**Guests Cruising** 

12

Cabins

4

Winter Cruising Area(s)

Caribbean & Bahamas, Corsica - Sardinia, French Riviera, Italy & Sicily, West Mediterranean

Summer Cruising Area(s)