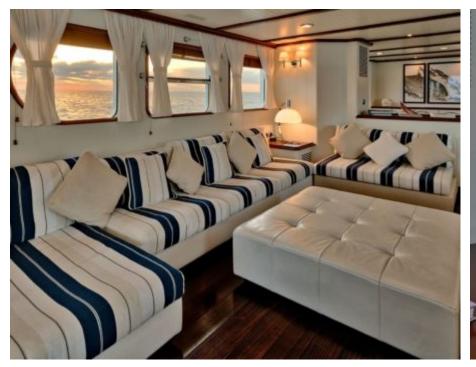

Crew **5** 



#### M/Y PERSUADER











Air Conditioning

Banana

Donuts

Jetski





















# EXTERIOR DESIGN





**Features** 



















Features









## INTERIOR DESIGN































## GALLERY LIFESTYLE











#### Specifications



Summer low rate per week

49 000 €



Summer high rate per week

52 000 €



Winter low rate per week

49 000 €



Winter high rate per week

52 000 €



Builder

Ocea



Year built

2007



Year refit

2022



Length

32.8 m



**Guests Cruising** 

12



Cabins

4

Winter Cruising Area(s)

Caribbean & Bahamas, Corsica - Sardinia, French Riviera, Italy & Sicily, West Mediterranean

Summer Cruising Area(s)

Corsica - Sardinia, French Riviera, Italy & Sicily, West Mediterranean

Crew

Max speed 15 knots Cruising speed 10 knots

Fuel consumption 120 l/h @ cruising speed

Type of cabins

4 (1 x Double, 3 x Twin)