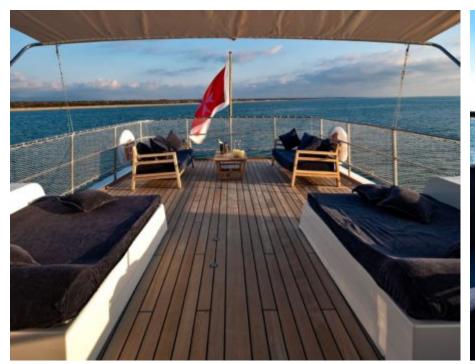

Crew **5** 



#### M/Y PERSUADER











Air Conditioning

Banana

Donuts

Jetski





















# EXTERIOR DESIGN





**Features** 



















Features









## INTERIOR DESIGN































## GALLERY LIFESTYLE











#### Specifications



Summer low rate per week

49 000 €



Summer high rate per week

52 000 €



Winter low rate per week

49 000 €



Winter high rate per week

52 000 €



Builder

Ocea



Year built

2007



Year refit

2022



Length

32.8 m



**Guests Cruising** 

12



Cabins

4

Winter Cruising Area(s)

Caribbean & Bahamas, Corsica - Sardinia, French Riviera, Italy & Sicily, West Mediterranean

Summer Cruising Area(s)

Corsica - Sardinia, French Riviera, Italy & Sicily, West Mediterranean

Crew

Max speed 15 knots Cruising speed 10 knots

Fuel consumption 120 l/h @ cruising speed

Type of cabins

4 (1 x Double, 3 x Twin)