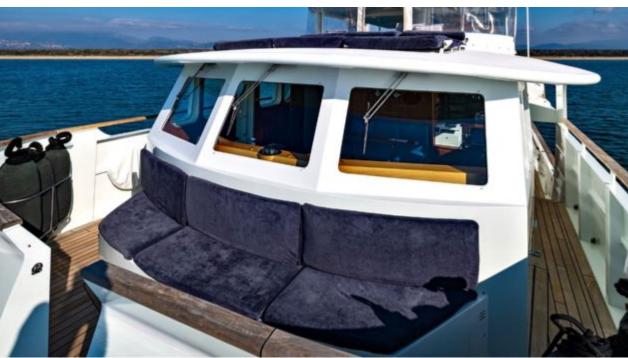

Crew **5** 



#### M/Y PERSUADER











Air Conditioning

Banana

Donuts

Jetski





















# EXTERIOR DESIGN





**Features** 



















Features









## INTERIOR DESIGN































## GALLERY LIFESTYLE











#### Specifications



Summer low rate per week

49 000 €



Summer high rate per week

52 000 €



Winter low rate per week

49 000 €



Winter high rate per week

52 000 €



Builder

Ocea



Year built

2007



Year refit

2022



Length

32.8 m



**Guests Cruising** 

12



Cabins

4

Winter Cruising Area(s)

Caribbean & Bahamas, Corsica - Sardinia, French Riviera, Italy & Sicily, West Mediterranean

Summer Cruising Area(s)

Corsica - Sardinia, French Riviera, Italy & Sicily, West Mediterranean

Crew

Max speed 15 knots Cruising speed 10 knots

Fuel consumption 120 l/h @ cruising speed

Type of cabins

4 (1 x Double, 3 x Twin)