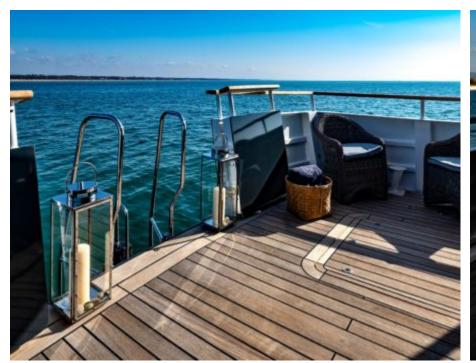

Crew **5** 



#### M/Y PERSUADER











Air Conditioning

Banana

Donuts

Jetski





















# EXTERIOR DESIGN





**Features** 



















Features









## INTERIOR DESIGN































## GALLERY LIFESTYLE











#### Specifications



Summer low rate per week

49 000 €



Summer high rate per week

52 000 €



Winter low rate per week

49 000 €



Winter high rate per week

52 000 €



Builder

Ocea



Year built

2007



Year refit

2022



Length

32.8 m



**Guests Cruising** 

12



Cabins

4

Winter Cruising Area(s)

Caribbean & Bahamas, Corsica - Sardinia, French Riviera, Italy & Sicily, West Mediterranean

Summer Cruising Area(s)

Corsica - Sardinia, French Riviera, Italy & Sicily, West Mediterranean

Crew

Max speed 15 knots Cruising speed 10 knots

Fuel consumption 120 l/h @ cruising speed

Type of cabins

4 (1 x Double, 3 x Twin)