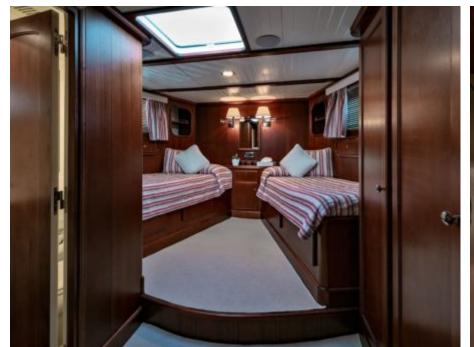

## INTERIOR DESIGN

Corsica - Sardinia, French Riviera, Italy & Sicily, West Mediterranean

Crew

Max speed 15 knots Cruising speed 10 knots

Fuel consumption 120 l/h @ cruising speed

Type of cabins

4 (1 x Double, 3 x Twin)