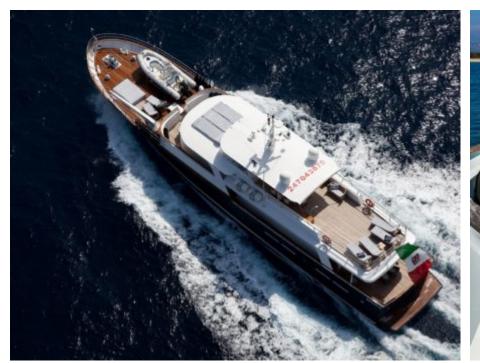

Crew **5** 



#### M/Y PERSUADER











Air Conditioning

Banana

Donuts

Jetski





















# EXTERIOR DESIGN





**Features** 



















Features









## INTERIOR DESIGN































## GALLERY LIFESTYLE











#### Specifications



Summer low rate per week

49 000 €



Summer high rate per week

52 000 €



Winter low rate per week

49 000 €



Winter high rate per week

52 000 €



Builder

Ocea



Year built

2007



Year refit

2022



Length

32.8 m



**Guests Cruising** 

12



Cabins

4

Winter Cruising Area(s)

Caribbean & Bahamas, Corsica - Sardinia, French Riviera, Italy & Sicily, West Mediterranean

Summer Cruising Area(s)

Corsica - Sardinia, French Riviera, Italy & Sicily, West Mediterranean

Crew

Max speed 15 knots Cruising speed 10 knots

Fuel consumption 120 l/h @ cruising speed

Type of cabins

4 (1 x Double, 3 x Twin)