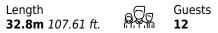

52 000 €

Builder

Ocea

Year built

2007

Year refit

2022

Length

32.8 m

**Guests Cruising** 

12

Cabins

4

Winter Cruising Area(s)

Caribbean & Bahamas, Corsica - Sardinia, French Riviera, Italy & Sicily, West Mediterranean

Summer Cruising Area(s)