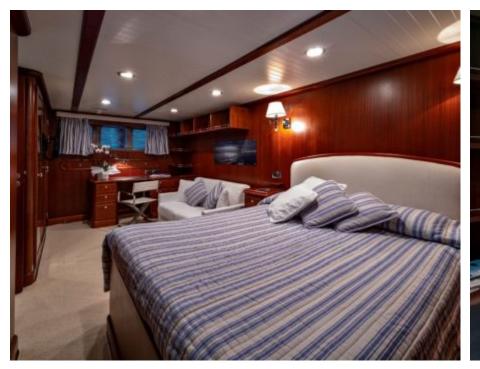

## INTERIOR DESIGN

Corsica - Sardinia, French Riviera, Italy & Sicily, West Mediterranean

Crew

Max speed 15 knots Cruising speed 10 knots

Fuel consumption 120 l/h @ cruising speed

Type of cabins

4 (1 x Double, 3 x Twin)