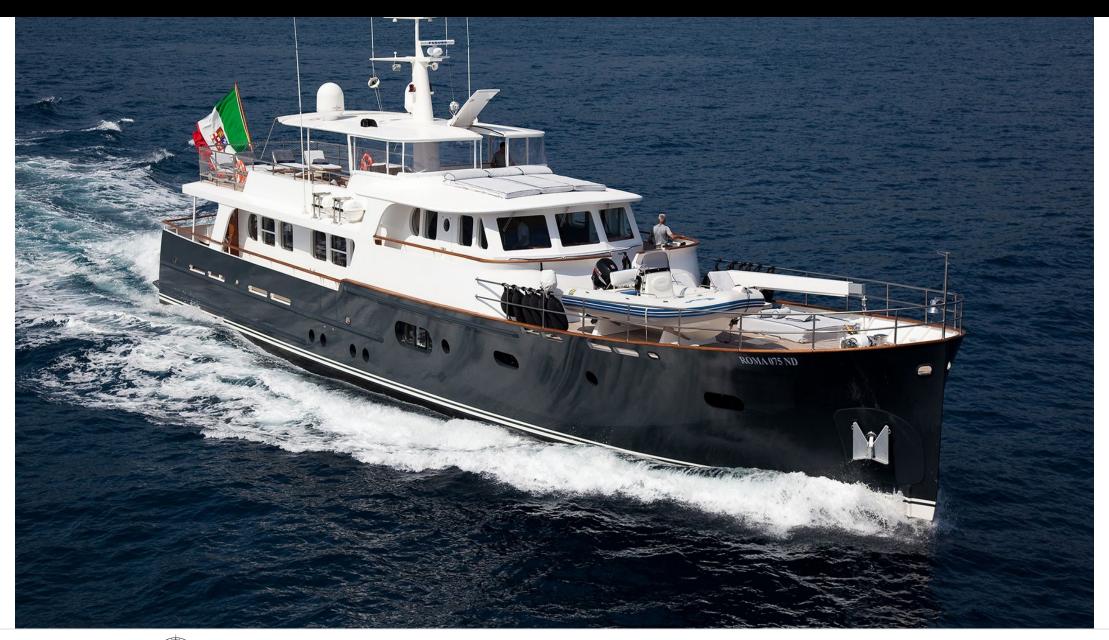

# EXTERIOR DESIGN

**Features** 

Features

32.8 m

**Guests Cruising** 

12

Cabins

4

Winter Cruising Area(s)

Caribbean & Bahamas, Corsica - Sardinia, French Riviera, Italy & Sicily, West Mediterranean

Summer Cruising Area(s)