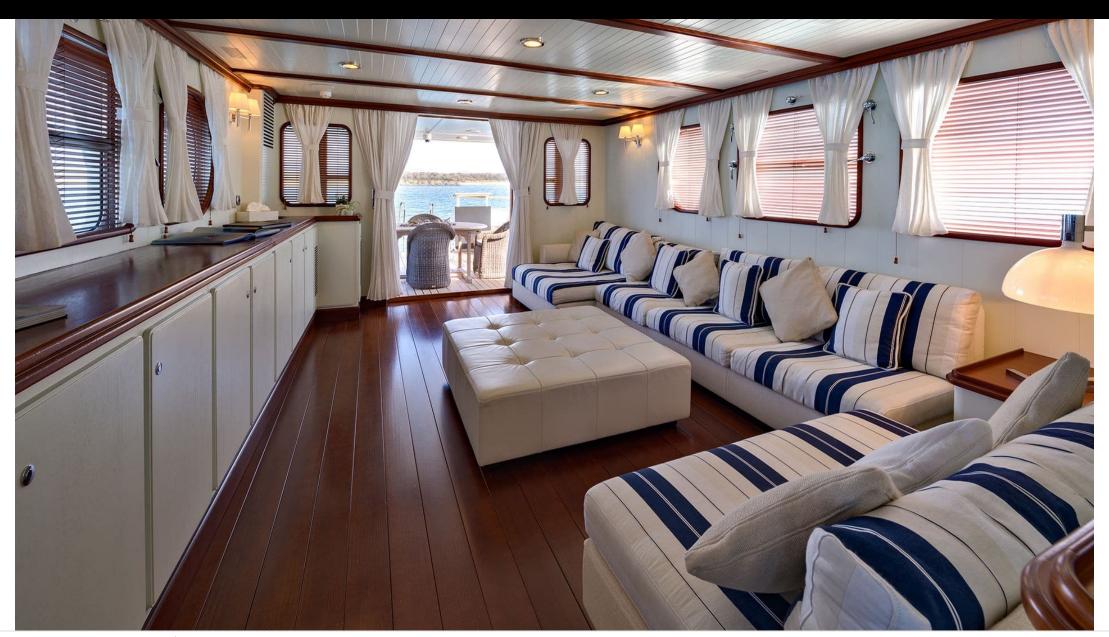

Crew **5** 



#### M/Y PERSUADER











Air Conditioning

Banana

Donuts

Jetski





















# EXTERIOR DESIGN





**Features** 



















Features









## INTERIOR DESIGN































## GALLERY LIFESTYLE











#### Specifications



Summer low rate per week

49 000 €



Summer high rate per week

52 000 €



Winter low rate per week

49 000 €



Winter high rate per week

52 000 €



Builder

Ocea



Year built

2007



Year refit

2022



Length

32.8 m



**Guests Cruising** 

12



Cabins

4

Winter Cruising Area(s)

Caribbean & Bahamas, Corsica - Sardinia, French Riviera, Italy & Sicily, West Mediterranean

Summer Cruising Area(s)

Corsica - Sardinia, French Riviera, Italy & Sicily, West Mediterranean

Crew

Max speed 15 knots Cruising speed 10 knots

Fuel consumption 120 l/h @ cruising speed

Type of cabins

4 (1 x Double, 3 x Twin)