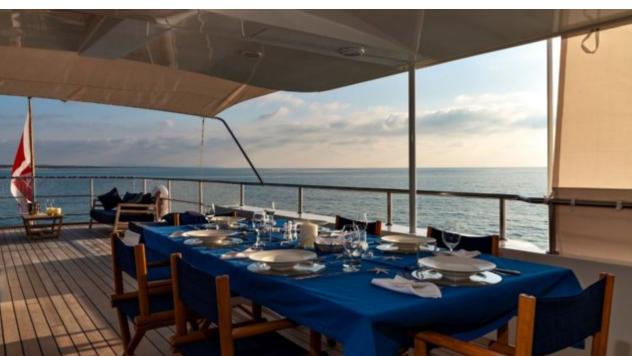

Crew **5** 



#### M/Y PERSUADER











Air Conditioning

Banana

Donuts

Jetski





















# EXTERIOR DESIGN





**Features** 



















Features









## INTERIOR DESIGN































## GALLERY LIFESTYLE











#### Specifications



Summer low rate per week

49 000 €



Summer high rate per week

52 000 €



Winter low rate per week

49 000 €



Winter high rate per week

52 000 €



Builder

Ocea



Year built

2007



Year refit

2022



Length

32.8 m



**Guests Cruising** 

12



Cabins

4

Winter Cruising Area(s)

Caribbean & Bahamas, Corsica - Sardinia, French Riviera, Italy & Sicily, West Mediterranean

Summer Cruising Area(s)

Corsica - Sardinia, French Riviera, Italy & Sicily, West Mediterranean

Crew

Max speed 15 knots Cruising speed 10 knots

Fuel consumption 120 l/h @ cruising speed

Type of cabins

4 (1 x Double, 3 x Twin)