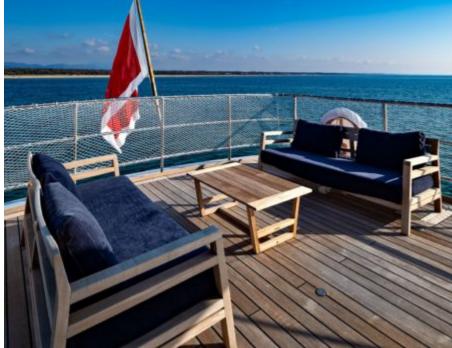

Crew **5** 



#### M/Y PERSUADER











Air Conditioning

Banana

Donuts

Jetski





















# EXTERIOR DESIGN





**Features** 



















Features









## INTERIOR DESIGN































## GALLERY LIFESTYLE











#### Specifications



Summer low rate per week

49 000 €



Summer high rate per week

52 000 €



Winter low rate per week

49 000 €



Winter high rate per week

52 000 €



Builder

Ocea



Year built

2007



Year refit

2022



Length

32.8 m



**Guests Cruising** 

12



Cabins

4

Winter Cruising Area(s)

Caribbean & Bahamas, Corsica - Sardinia, French Riviera, Italy & Sicily, West Mediterranean

Summer Cruising Area(s)

Corsica - Sardinia, French Riviera, Italy & Sicily, West Mediterranean

Crew

Max speed 15 knots Cruising speed 10 knots

Fuel consumption 120 l/h @ cruising speed

Type of cabins

4 (1 x Double, 3 x Twin)