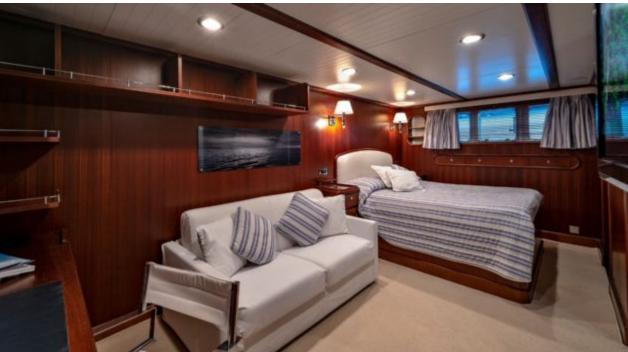

## INTERIOR DESIGN

Corsica - Sardinia, French Riviera, Italy & Sicily, West Mediterranean

Crew

Max speed 15 knots Cruising speed 10 knots

Fuel consumption 120 l/h @ cruising speed

Type of cabins

4 (1 x Double, 3 x Twin)