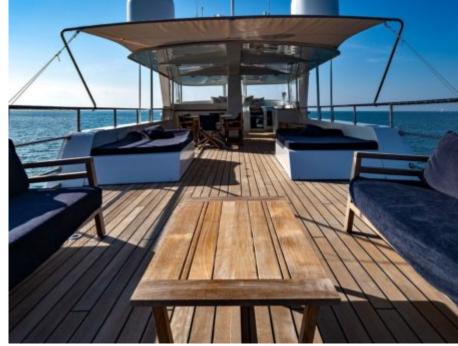

Crew **5** 



#### M/Y PERSUADER











Air Conditioning

Banana

Donuts

Jetski





















# EXTERIOR DESIGN





**Features** 



















Features









## INTERIOR DESIGN































## GALLERY LIFESTYLE











#### Specifications



Summer low rate per week

49 000 €



Summer high rate per week

52 000 €



Winter low rate per week

49 000 €



Winter high rate per week

52 000 €



Builder

Ocea



Year built

2007



Year refit

2022



Length

32.8 m



**Guests Cruising** 

12



Cabins

4

Winter Cruising Area(s)

Caribbean & Bahamas, Corsica - Sardinia, French Riviera, Italy & Sicily, West Mediterranean

Summer Cruising Area(s)

Corsica - Sardinia, French Riviera, Italy & Sicily, West Mediterranean

Crew

Max speed 15 knots Cruising speed 10 knots

Fuel consumption 120 l/h @ cruising speed

Type of cabins

4 (1 x Double, 3 x Twin)