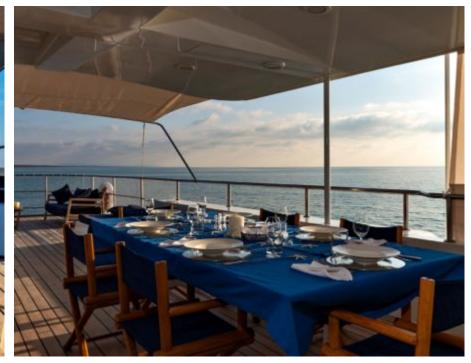

Crew **5** 



#### M/Y PERSUADER











Air Conditioning

Banana

Donuts

Jetski





















# EXTERIOR DESIGN





**Features** 



















Features









## INTERIOR DESIGN































## GALLERY LIFESTYLE











#### Specifications



Summer low rate per week

49 000 €



Summer high rate per week

52 000 €



Winter low rate per week

49 000 €



Winter high rate per week

52 000 €



Builder

Ocea



Year built

2007



Year refit

2022



Length

32.8 m



**Guests Cruising** 

12



Cabins

4

Winter Cruising Area(s)

Caribbean & Bahamas, Corsica - Sardinia, French Riviera, Italy & Sicily, West Mediterranean

Summer Cruising Area(s)

Corsica - Sardinia, French Riviera, Italy & Sicily, West Mediterranean

Crew

Max speed 15 knots Cruising speed 10 knots

Fuel consumption 120 l/h @ cruising speed

Type of cabins

4 (1 x Double, 3 x Twin)