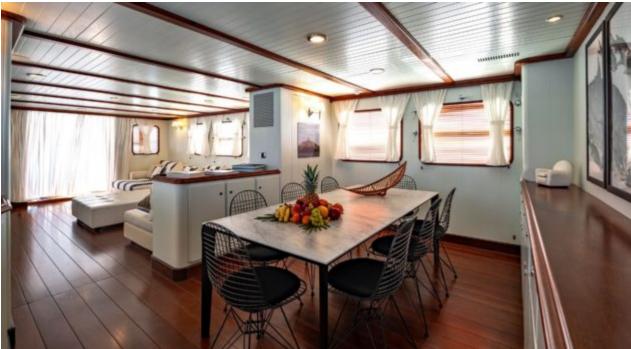

Crew **5** 



#### M/Y PERSUADER











Air Conditioning

Banana

Donuts

Jetski





















# EXTERIOR DESIGN





**Features** 



















Features









## INTERIOR DESIGN































## GALLERY LIFESTYLE











#### Specifications



Summer low rate per week

49 000 €



Summer high rate per week

52 000 €



Winter low rate per week

49 000 €



Winter high rate per week

52 000 €



Builder

Ocea



Year built

2007



Year refit

2022



Length

32.8 m



**Guests Cruising** 

12



Cabins

4

Winter Cruising Area(s)

Caribbean & Bahamas, Corsica - Sardinia, French Riviera, Italy & Sicily, West Mediterranean

Summer Cruising Area(s)

Corsica - Sardinia, French Riviera, Italy & Sicily, West Mediterranean

Crew

Max speed 15 knots Cruising speed 10 knots

Fuel consumption 120 l/h @ cruising speed

Type of cabins

4 (1 x Double, 3 x Twin)