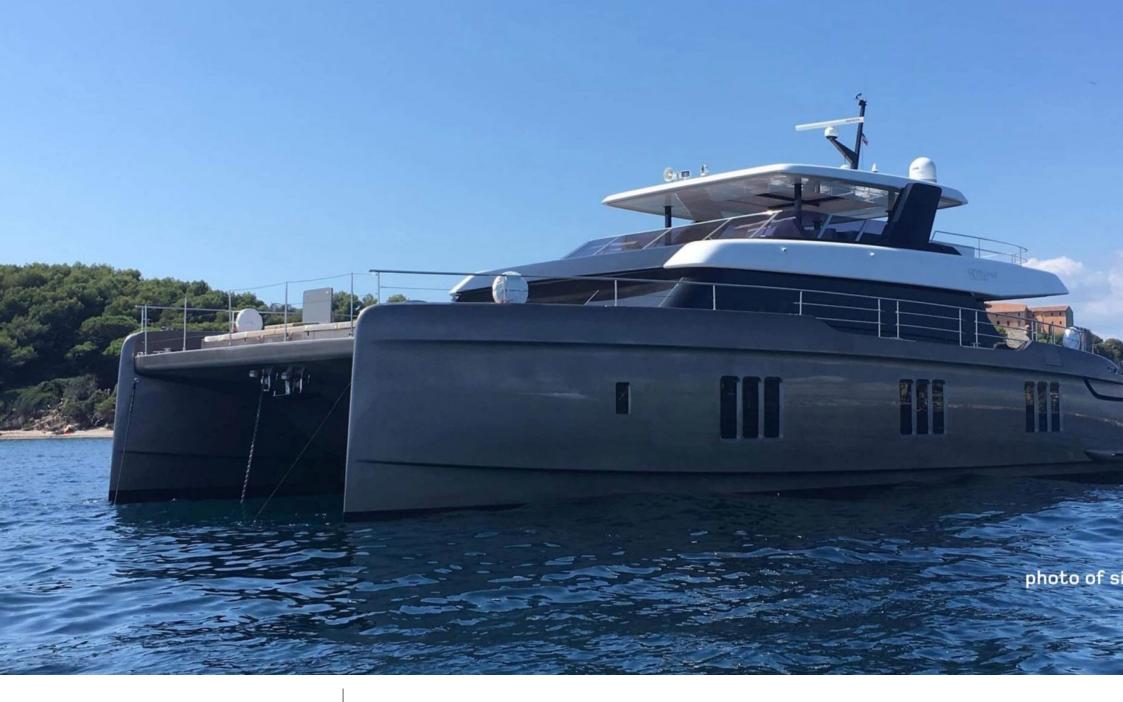

Length **24m** 78.74 ft. GOG Guests

Cabins **4** 

Crew **4** 







#### M/Y OTOCTONE











## EXTERIOR DESIGN









## **INTERIOR DESIGN**





Interior design Exterior design Gallery lifestyle Specifications Features





Interior design Exterior design Gallery lifestyle Specifications Features





















# GALLERY LIFESTYLE





Interior design Exterior design Gallery lifestyle Specifications Features

## Specifications

| €                                                                                                    | Summer low rate per week<br>79 000 € |                      |  | €                  | Summer high rate per week<br>89 000 €                                                                |                                       |             |
|