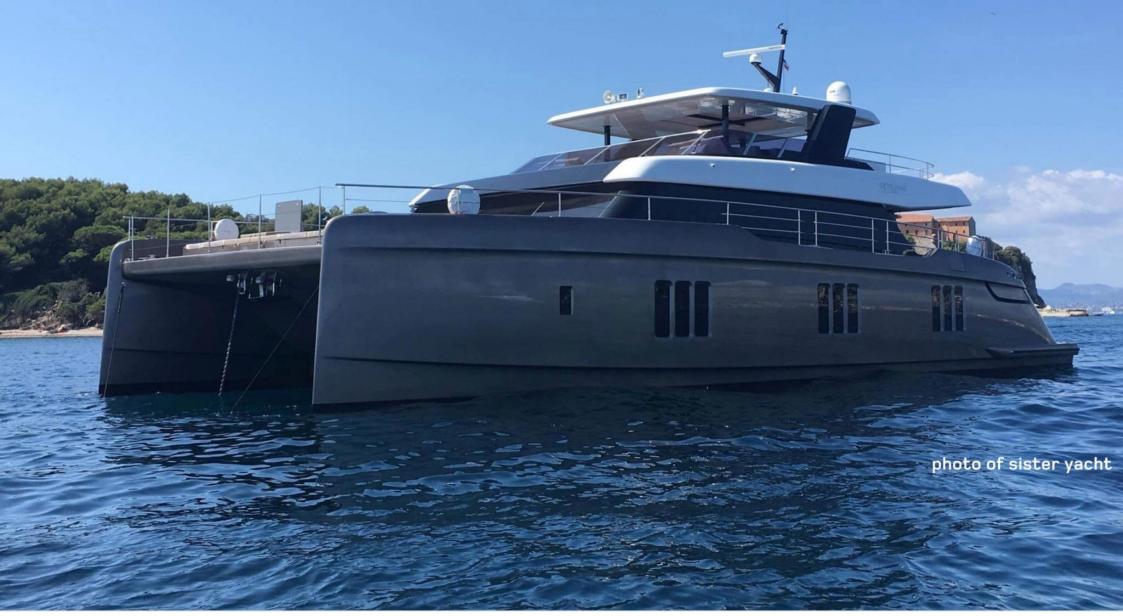

Length **24m** 78.74 ft. GOG Guests

Cabins **4** 

Crew **4** 







#### M/Y OTOCTONE











## EXTERIOR DESIGN









## **INTERIOR DESIGN**





Interior design Exterior design Gallery lifestyle Specifications Features





Interior design Exterior design Gallery lifestyle Specifications Features





















# GALLERY LIFESTYLE





Interior design Exterior design Gallery lifestyle Specifications Features

## Specifications

| €                                                                                                    | Summer low rate per week<br>79 000 € |                      |  | €                  | Summer high rate per week<br>89 000 €                                                                |                                       |             |
|------------------------------------------------------------------------------------------------------|-------------------