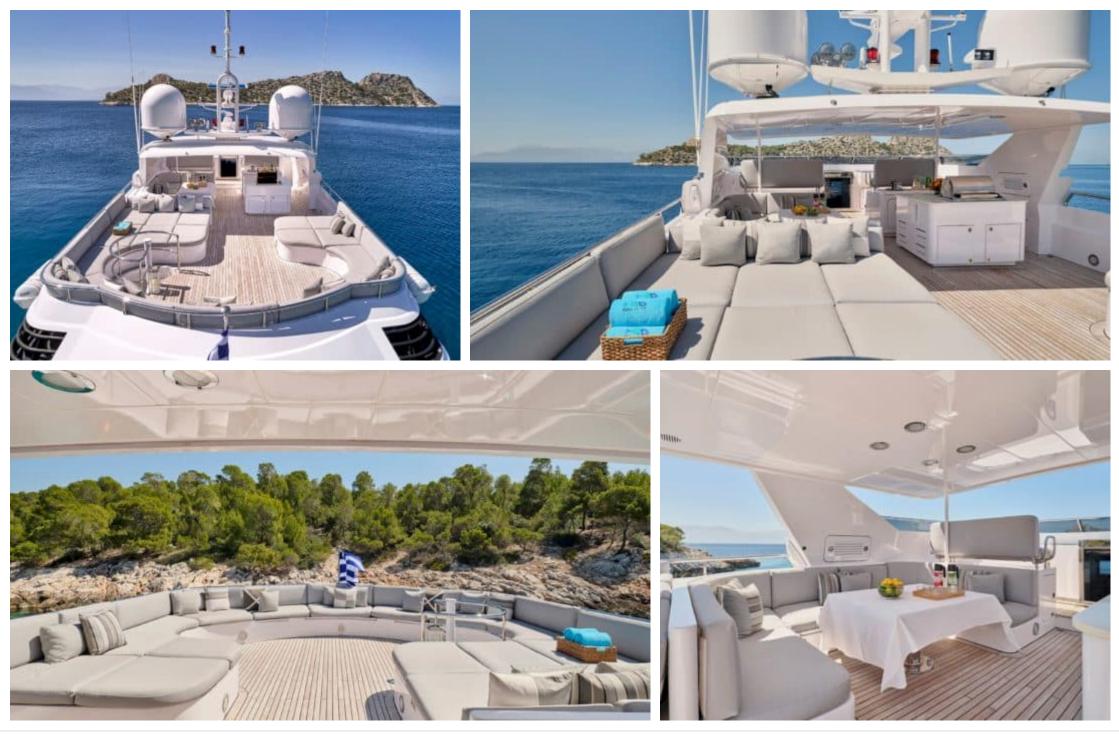

en   | انایات<br>Shower | Sound System            |
|-------------------------------------------|------------------------|------------------------|------------------|-------------------------|
| Sunbeds                                   | ▲<br>₩<br>TV           | Banana                 | کی<br>Donuts     | ہوتے<br>Fishing Gear    |
| Kayaks x 2                                | Paddle Boards x<br>2   | چې<br>Seabob x 2       | Snorkeling Gear  | Stabilisers<br>underway |
| Tender                                    | Towable water<br>toys  | (B)<br>B)<br>Wakeboard | Waterski         | Wifi                    |
| Yoga mats                                 | Knee board             | Water slide            |                  |                         |







## EXTERIOR DESIGN

























# INTERIOR DESIGN





Interior design Exterior design Gallery lifestyle Specifications Features





Interior design Exterior design Gallery lifestyle Specifications Features

















# GALLERY LIFESTYLE





Interior design Exterior design Gallery lifestyle Specifications Features













### Specifications

| €                                 | Summer low rate<br>63 500 € | e per week            |                      | €                                  | Summer h<br>75 000 € | nigh rate             | per week           |             |
|-----------------------------------|-----------------------------|-----------------------|----------------------|------------------------------------|----------------------|-----------------------|--------------------|-------------|