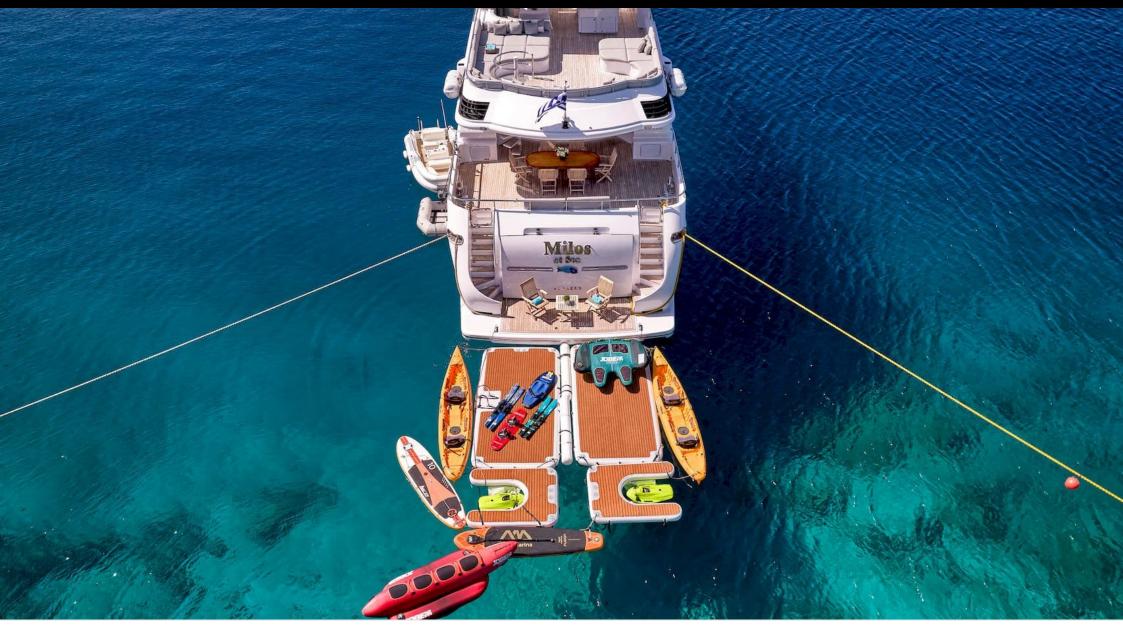

### M/Y MILOS AT SEA

| پنج<br>پنج<br>مرگز به<br>Air Conditioning | <del>*</del><br>Fridge | ©©<br>©::<br>Kitchen   | انایات<br>Shower | Sound System            |
|-------------------------------------------|------------------------|------------------------|------------------|-------------------------|
| Sunbeds                                   | ▲<br>₩<br>TV           | Banana                 | کی<br>Donuts     | ہوتے<br>Fishing Gear    |
| Kayaks x 2                                | Paddle Boards x<br>2   | چې<br>Seabob x 2       | Snorkeling Gear  | Stabilisers<br>underway |
| Tender                                    | Towable water<br>toys  | (B)<br>B)<br>Wakeboard | Waterski         | Wifi                    |
| Yoga mats                                 | Knee board             | Water slide            |                  |                         |