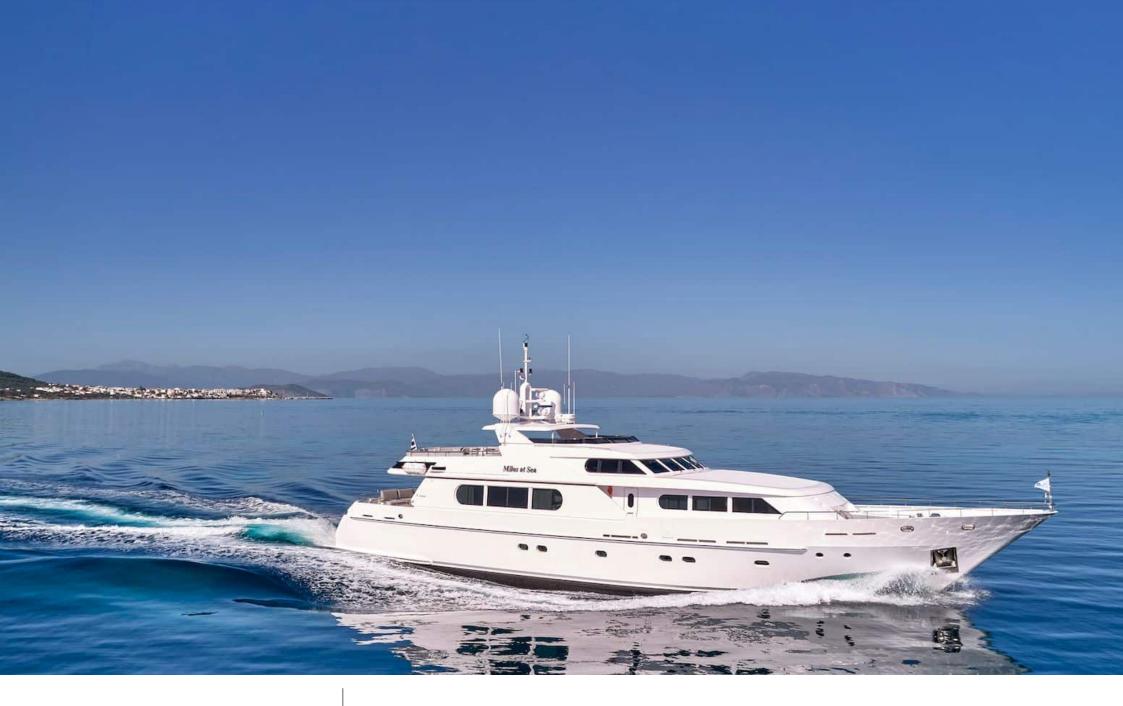

### Specifications

| €                                 | Summer low rate<br>63 500 € | e per week            |                      | €                                  | Summer h<br>75 000 € | nigh rate             | per week           |             |
|-----------------------------------|-----------------------------|-----------------------|----------------------|------------------------------------|----------------------|-----------------------|--------------------|-------------|
| Winter low rate per week 63 500 € |                             |                       |                      | Winter high rate per week 63 500 € |                      |                       |                    |             |
|                                   | Builder<br>Codecasa         |                       | Year buil<br>2000    | t                                  |                      |                       | Year refit<br>2022 |             |
|                                   | Length<br>35 m              |                       |                      |                                    | Guests C             | Cruising              |                    | Cabins<br>4 |
| Winter Cruising Area(s)<br>Greece |                             |                       |                      | Summer<br>Greece                   | ner Cruising Area(s) |                       |                    |             |
| Crew<br>7                         |                             | Max speed<br>15 knots | Cruising<br>13 knots | speed                              |                      | l consun<br>Litres/Hr | nption             |             |
| Type of<br>4 (2 x Do              | cabins<br>ubles, 2 x Twin)  |                       |                      |                                    |                      |                       |                    |             |