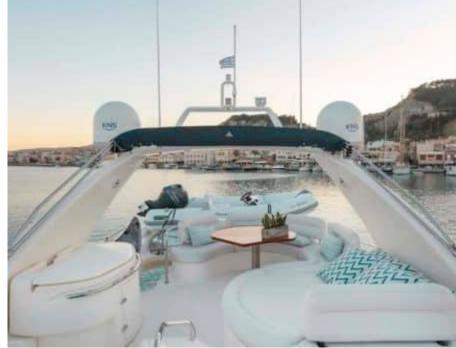

M/Y MANU







Cabins **4** 



Crew **2** 



#### M/Y MANU











































# **EXTERIOR DESIGN**























### INTERIOR DESIGN































## GALLERY LIFESTYLE















### Specifications



Low rate per day

3 083 €



High rate per day

3 500 €



Summer low rate per week

18 500 €



Summer high rate per week

21 000 €



Winter low rate per week

18 500 €



Winter high rate per week

18 500 €



Builder

**Azimut** 



Year built

2004



Year refit

2023



Length

21 m



**Guests Cruising** 



Cabins

Winter Cruising Area(s)

East Mediterranean, Greece

Summer Cruising Area(s) East Mediterranean, Greece

Crew

Max speed 30 knots

Cruising speed 22 knots

Fuel consumption 300 Litres/Hr

Type of cabins

4 (2 x Doubles, 2 x Twin)