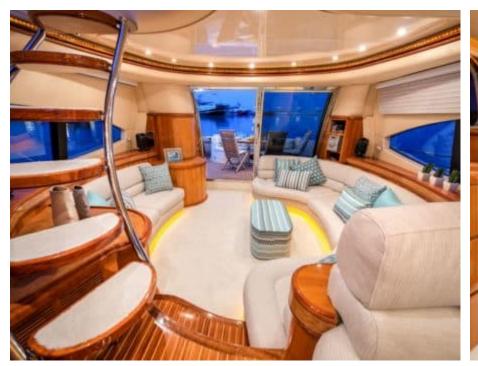

M/Y MANU







Cabins **4** 



Crew **2** 



#### M/Y MANU











































# **EXTERIOR DESIGN**























### INTERIOR DESIGN































## GALLERY LIFESTYLE















### Specifications



Low rate per day

3 083 €



High rate per day

3 500 €



Summer low rate per week

18 500 €



Summer high rate per week

21 000 €



Winter low rate per week

18 500 €



Winter high rate per week

18 500 €



Builder

**Azimut** 



Year built

2004



Year refit

2023



Length

21 m



**Guests Cruising** 



Cabins

Winter Cruising Area(s)

East Mediterranean, Greece

Summer Cruising Area(s) East Mediterranean, Greece

Crew

Max speed 30 knots

Cruising speed 22 knots

Fuel consumption 300 Litres/Hr

Type of cabins

4 (2 x Doubles, 2 x Twin)