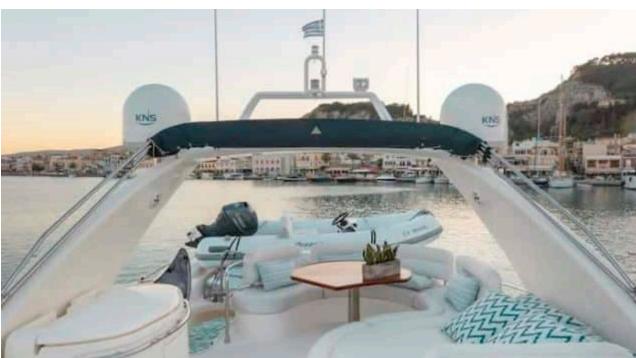

M/Y MANU







Cabins **4** 



Crew **2** 



#### M/Y MANU











































# **EXTERIOR DESIGN**























### INTERIOR DESIGN































## GALLERY LIFESTYLE















### Specifications



Low rate per day

3 083 €



High rate per day

3 500 €



Summer low rate per week

18 500 €



Summer high rate per week

21 000 €



Winter low rate per week

18 500 €



Winter high rate per week

18 500 €



Builder

**Azimut** 



Year built

2004



Year refit

2023



Length

21 m



**Guests Cruising** 



Cabins

Winter Cruising Area(s)

East Mediterranean, Greece

Summer Cruising Area(s) East Mediterranean, Greece

Crew

Max speed 30 knots

Cruising speed 22 knots

Fuel consumption 300 Litres/Hr

Type of cabins

4 (2 x Doubles, 2 x Twin)