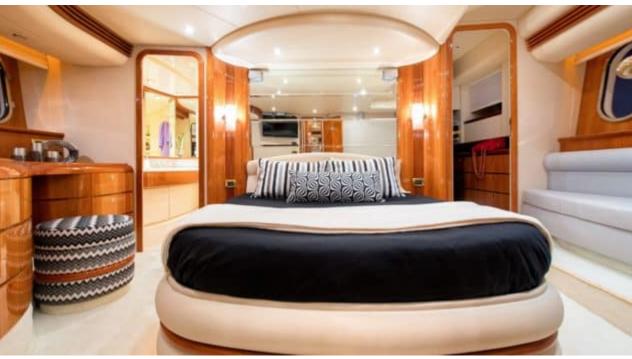

M/Y MANU







Cabins **4** 



Crew **2** 



#### M/Y MANU











































# **EXTERIOR DESIGN**























### INTERIOR DESIGN































## GALLERY LIFESTYLE















### Specifications



Low rate per day

3 083 €



High rate per day

3 500 €



Summer low rate per week

18 500 €



Summer high rate per week

21 000 €



Winter low rate per week

18 500 €



Winter high rate per week

18 500 €



Builder

**Azimut** 



Year built

2004



Year refit

2023



Length

21 m



**Guests Cruising** 



Cabins

Winter Cruising Area(s)

East Mediterranean, Greece

Summer Cruising Area(s) East Mediterranean, Greece

Crew

Max speed 30 knots

Cruising speed 22 knots

Fuel consumption 300 Litres/Hr

Type of cabins

4 (2 x Doubles, 2 x Twin)