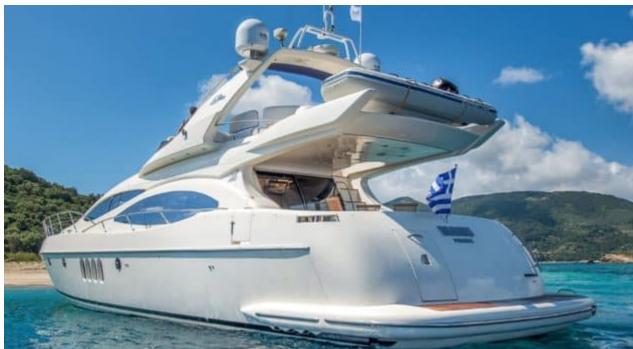

M/Y MANU







Cabins **4** 



Crew **2** 



#### M/Y MANU











































# **EXTERIOR DESIGN**























### INTERIOR DESIGN































## GALLERY LIFESTYLE















### Specifications



Low rate per day

3 083 €



High rate per day

3 500 €



Summer low rate per week

18 500 €



Summer high rate per week

21 000 €



Winter low rate per week

18 500 €



Winter high rate per week

18 500 €



Builder

**Azimut** 



Year built

2004



Year refit

2023



Length

21 m



**Guests Cruising** 



Cabins

Winter Cruising Area(s)

East Mediterranean, Greece

Summer Cruising Area(s) East Mediterranean, Greece

Crew

Max speed 30 knots

Cruising speed 22 knots

Fuel consumption 300 Litres/Hr

Type of cabins

4 (2 x Doubles, 2 x Twin)