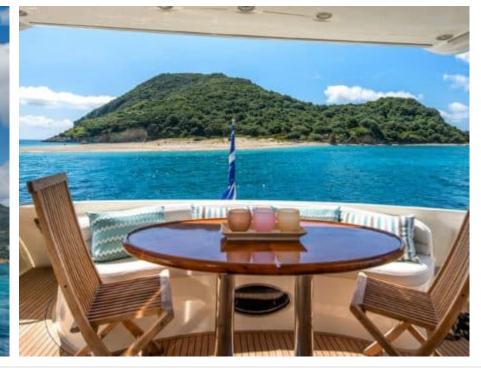

M/Y MANU







Cabins **4** 



Crew **2** 



#### M/Y MANU











































# **EXTERIOR DESIGN**























### INTERIOR DESIGN































## GALLERY LIFESTYLE















### Specifications



Low rate per day

3 083 €



High rate per day

3 500 €



Summer low rate per week

18 500 €



Summer high rate per week

21 000 €



Winter low rate per week

18 500 €



Winter high rate per week

18 500 €



Builder

**Azimut** 



Year built

2004



Year refit

2023



Length

21 m



**Guests Cruising** 



Cabins

Winter Cruising Area(s)

East Mediterranean, Greece

Summer Cruising Area(s) East Mediterranean, Greece

Crew

Max speed 30 knots

Cruising speed 22 knots

Fuel consumption 300 Litres/Hr

Type of cabins

4 (2 x Doubles, 2 x Twin)