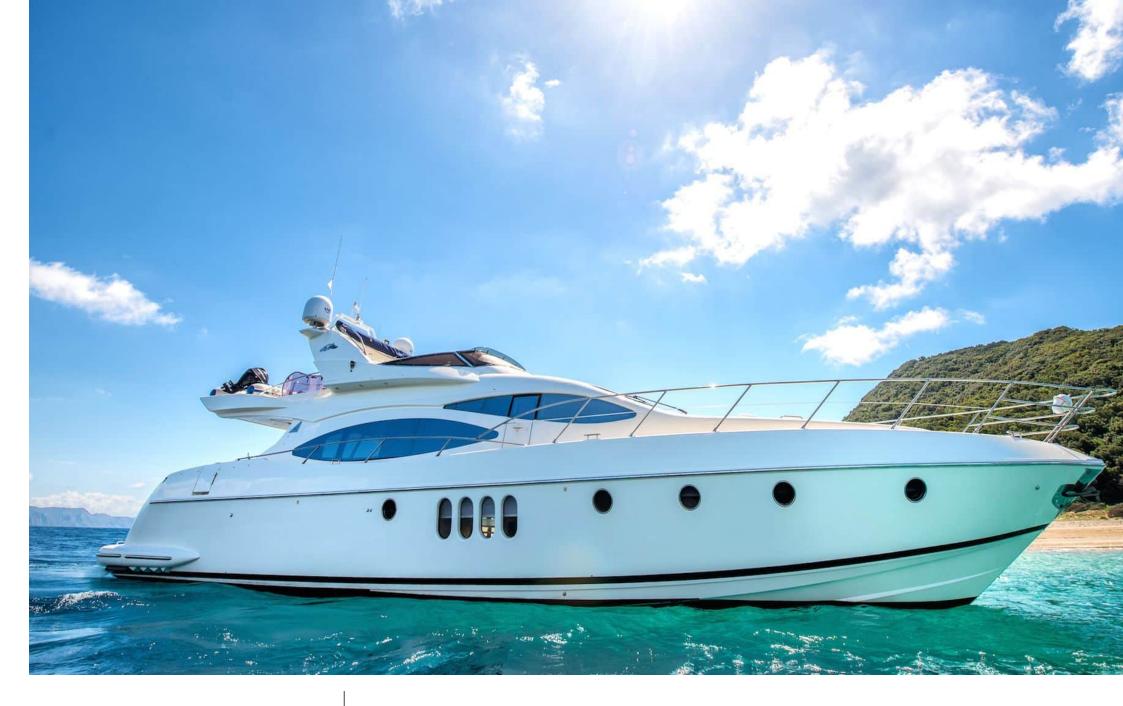

M/Y MANU

Cabins **4** 

Crew **2** 

#### M/Y MANU

# **EXTERIOR DESIGN**

2004

Year refit

2023

Length

21 m

**Guests Cruising** 

Cabins

Winter Cruising Area(s)