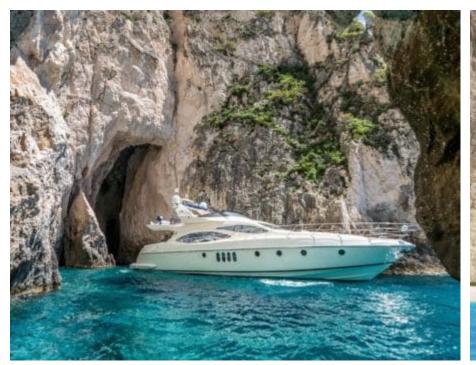

M/Y MANU







Cabins **4** 



Crew **2** 



#### M/Y MANU











































# **EXTERIOR DESIGN**























### INTERIOR DESIGN































## GALLERY LIFESTYLE















### Specifications



Low rate per day

3 083 €



High rate per day

3 500 €



Summer low rate per week

18 500 €



Summer high rate per week

21 000 €



Winter low rate per week

18 500 €



Winter high rate per week

18 500 €



Builder

**Azimut** 



Year built

2004



Year refit

2023



Length

21 m



**Guests Cruising** 



Cabins

Winter Cruising Area(s)

East Mediterranean, Greece

Summer Cruising Area(s) East Mediterranean, Greece

Crew

Max speed 30 knots

Cruising speed 22 knots

Fuel consumption 300 Litres/Hr

Type of cabins

4 (2 x Doubles, 2 x Twin)