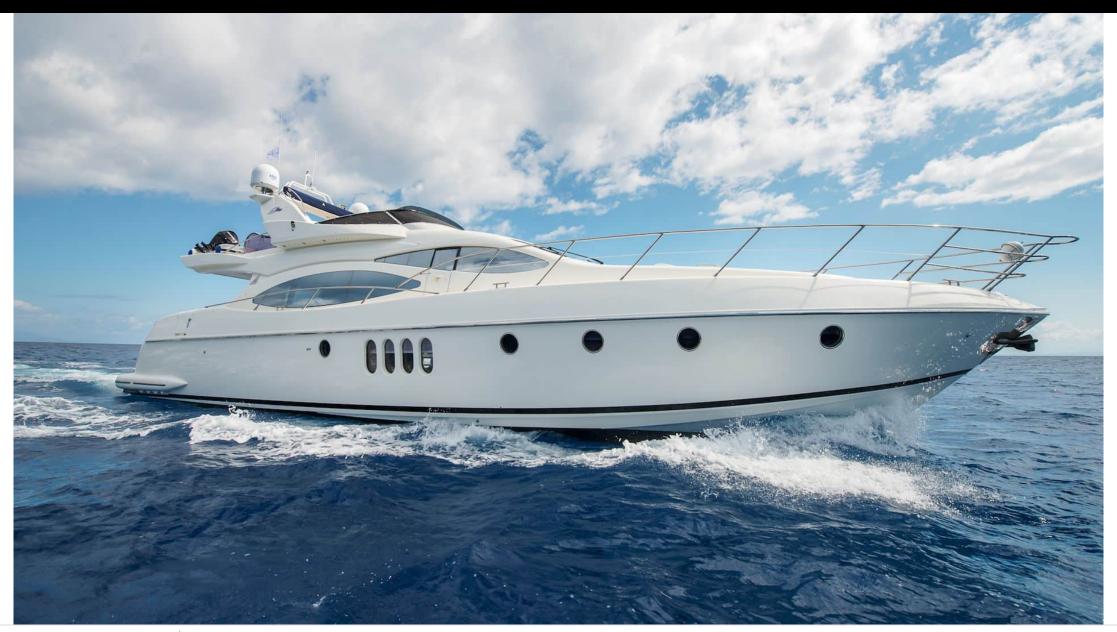

M/Y MANU







Cabins **4** 



Crew **2** 



#### M/Y MANU











































# **EXTERIOR DESIGN**























### INTERIOR DESIGN































## GALLERY LIFESTYLE















### Specifications



Low rate per day

3 083 €



High rate per day

3 500 €



Summer low rate per week

18 500 €



Summer high rate per week

21 000 €



Winter low rate per week

18 500 €



Winter high rate per week

18 500 €



Builder

**Azimut** 



Year built

2004



Year refit

2023



Length

21 m



**Guests Cruising** 



Cabins

Winter Cruising Area(s)

East Mediterranean, Greece

Summer Cruising Area(s) East Mediterranean, Greece

Crew

Max speed 30 knots

Cruising speed 22 knots

Fuel consumption 300 Litres/Hr

Type of cabins

4 (2 x Doubles, 2 x Twin)