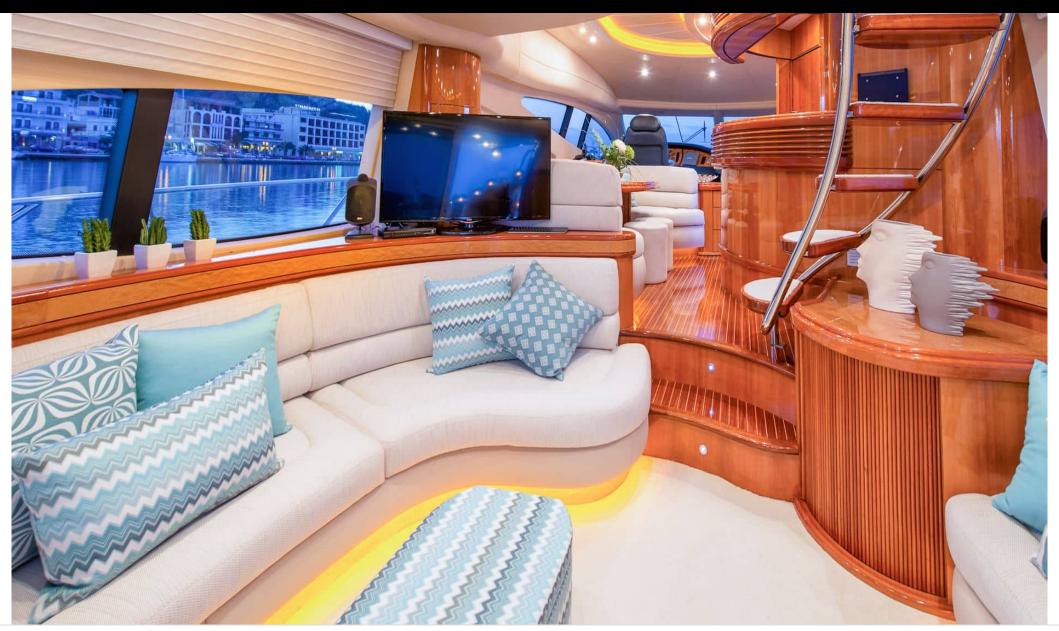

M/Y MANU







Cabins **4** 



Crew **2** 



#### M/Y MANU











































# **EXTERIOR DESIGN**























### INTERIOR DESIGN































## GALLERY LIFESTYLE















### Specifications



Low rate per day

3 083 €



High rate per day

3 500 €



Summer low rate per week

18 500 €



Summer high rate per week

21 000 €



Winter low rate per week

18 500 €



Winter high rate per week

18 500 €



Builder

**Azimut** 



Year built

2004



Year refit

2023



Length

21 m



**Guests Cruising** 



Cabins

Winter Cruising Area(s)

East Mediterranean, Greece

Summer Cruising Area(s) East Mediterranean, Greece

Crew

Max speed 30 knots

Cruising speed 22 knots

Fuel consumption 300 Litres/Hr

Type of cabins

4 (2 x Doubles, 2 x Twin)