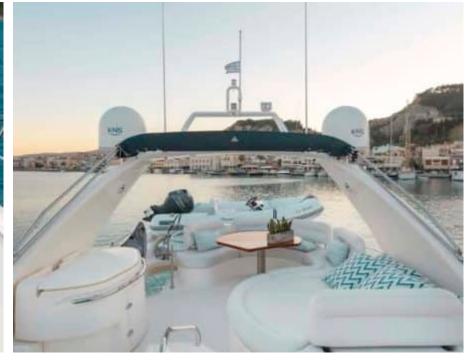

M/Y MANU







Cabins **4** 



Crew **2** 



#### M/Y MANU











































# **EXTERIOR DESIGN**























### INTERIOR DESIGN































## GALLERY LIFESTYLE















### Specifications



Low rate per day

3 083 €



High rate per day

3 500 €



Summer low rate per week

18 500 €



Summer high rate per week

21 000 €



Winter low rate per week

18 500 €



Winter high rate per week

18 500 €



Builder

**Azimut** 



Year built

2004



Year refit

2023



Length

21 m



**Guests Cruising** 



Cabins

Winter Cruising Area(s)

East Mediterranean, Greece

Summer Cruising Area(s) East Mediterranean, Greece

Crew

Max speed 30 knots

Cruising speed 22 knots

Fuel consumption 300 Litres/Hr

Type of cabins

4 (2 x Doubles, 2 x Twin)