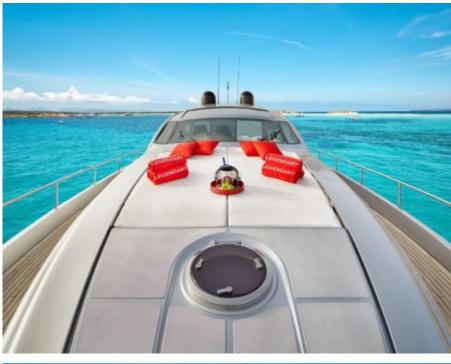

Crew **2** 

Cabins **3** 

Length Guests C 22.3m 73.16 ft. 12

.....







### M/Y LEGENDARY









### EXTERIOR DESIGN













# INTERIOR DESIGN





Interior design Exterior design Gallery lifestyle Specifications Features









## GALLERY LIFESTYLE









## Specifications

| Summer low rate per week<br>41 300 €                             |                       |  |                            | Summer high r<br>49 700 € |                                                                  | nigh rate | ate per week       |             |  |
|------------------------------------------------------------------|-----------------------|--|----------------------------|---------------------------|------------------------------------------------------------------|-----------|--------------------|-------------|--|
| Winter low rate per week 41 300 €