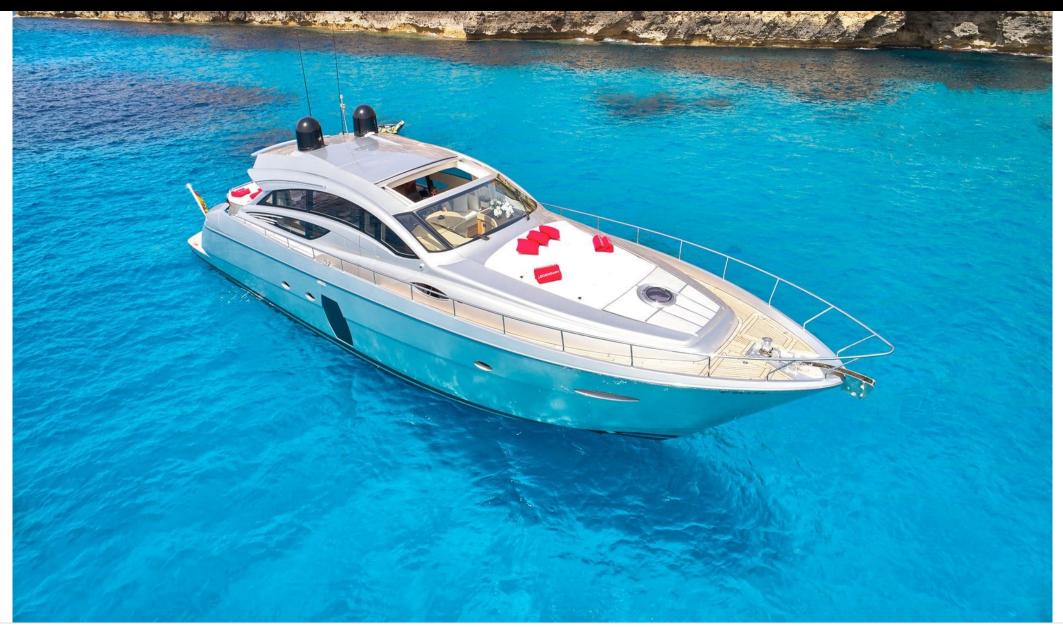

Crew **2** 

Cabins **3** 

Length Guests C 22.3m 73.16 ft. 12

.....







### M/Y LEGENDARY









### EXTERIOR DESIGN













# INTERIOR DESIGN





Interior design Exterior design Gallery lifestyle Specifications Features









## GALLERY LIFESTYLE









## Specifications

| Summer low rate per week<br>41 300 €                             |                       |  |                            | Summer high r<br>49 700 € |                                                                  | nigh rate | ate per week       |             |  |
|------------------------------------------------------------------|-----------------------|--|----------------------------|---------------------------|------------------------------------------------------------------|-----------|--------------------|-------------|--|
| Winter low rate per week 41 300 €                                |                       |