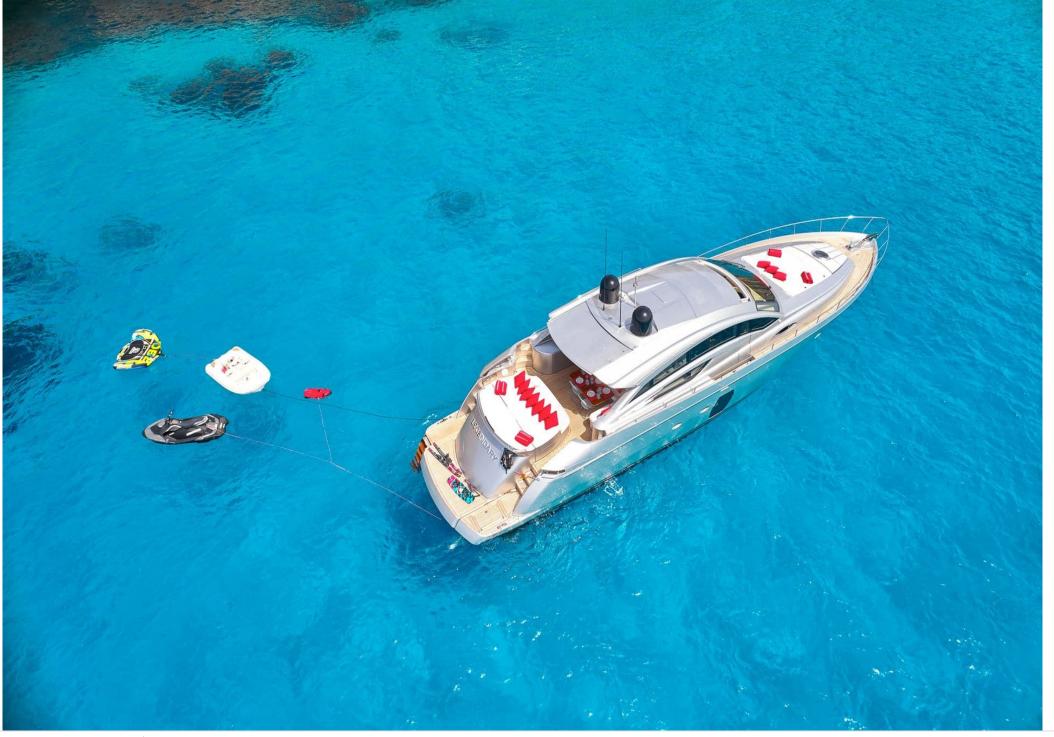

Crew **2** 

Cabins **3** 

Length Guests C 22.3m 73.16 ft. 12

.....







### M/Y LEGENDARY









### EXTERIOR DESIGN













# INTERIOR DESIGN





Interior design Exterior design Gallery lifestyle Specifications Features









## GALLERY LIFESTYLE









## Specifications

| Summer low rate per week<br>41 300 €                             |                       |  |                            | Summer high r<br>49 700 € |                                                                  | nigh rate | ate per week       |             |  |
|------------------------------------------------------------------|-----------------------|--|----------------------------|---------------------------|------------------------------------------------------------------|-----------|--------------------|-------------|--|
| Winter low rate per week 41 300 €                                |                       |  |                            | €                         | Winter high rate per week<br>49 700 €                            |           |