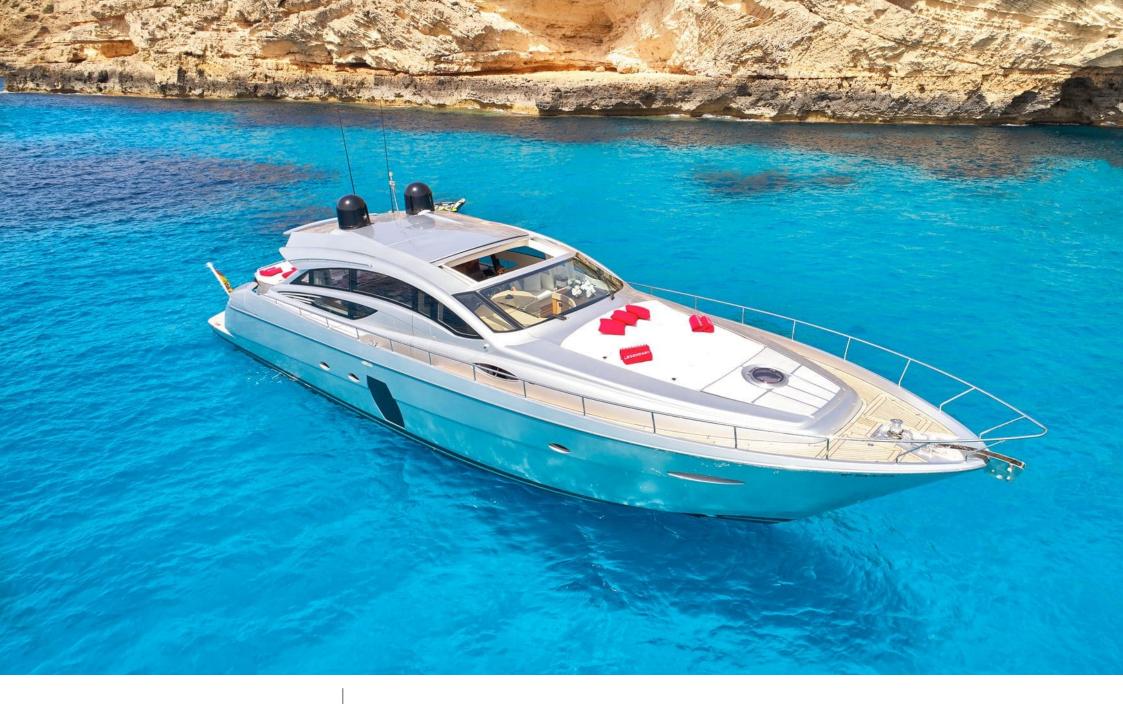

Crew **2** 

Cabins **3** 

Length Guests C 22.3m 73.16 ft. 12

.....







### M/Y LEGENDARY









### EXTERIOR DESIGN













# INTERIOR DESIGN





Interior design Exterior design Gallery lifestyle Specifications Features









## GALLERY LIFESTYLE









## Specifications

| Summer low rate per week<br>41 300 €                             |                       |  |                            | Summer high r<br>49 700 € |                                                                  | nigh rate | ate per week       |             |  |
|------------------------------------------------------------------|-----------------------|--|----------------------------|---------------------------|------------------------------------------------------------------|-----------|-----