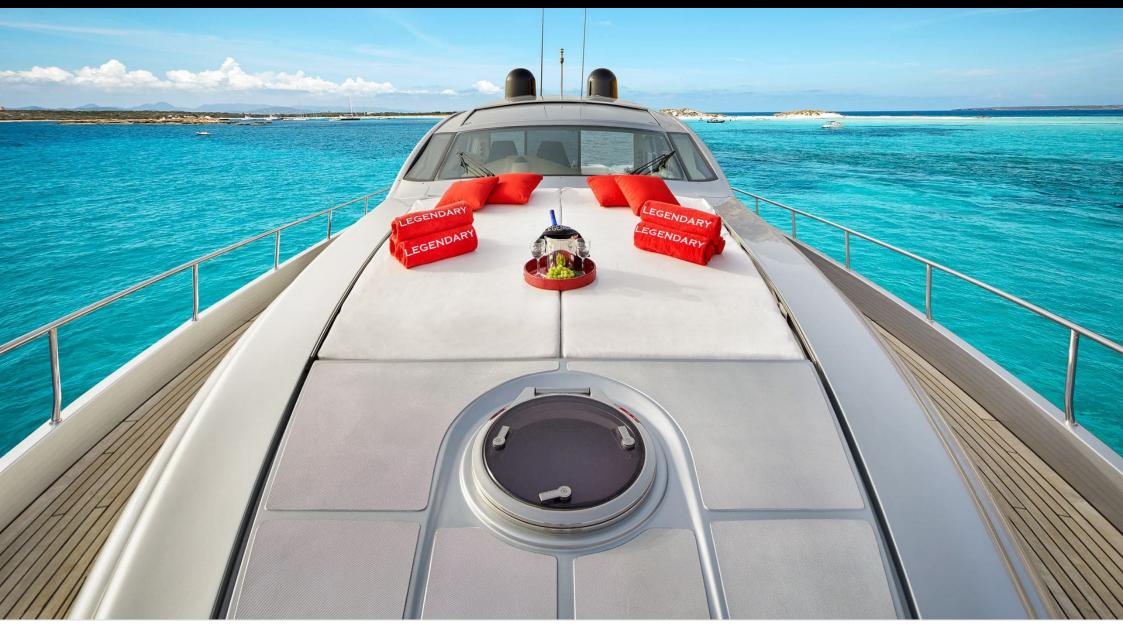

Crew **2** 

Cabins **3** 

Length Guests C 22.3m 73.16 ft. 12

.....







### M/Y LEGENDARY









### EXTERIOR DESIGN













# INTERIOR DESIGN





Interior design Exterior design Gallery lifestyle Specifications Features









## GALLERY LIFESTYLE









## Specifications

| Summer low rate per week<br>41 300 €                             |                       |  |                            | Summer high r<br>49 700 € |                                                                  | nigh rate | ate per week       |             |  |
|------------------------------------------------------------------|-----------------------|--|----------------------------|---------------------------|------------------------------------------------------------------|-----------|--------------------|-------------|--|
| Winter low rate per week 41 300 €                                |                       |  |                            | €                         | Winter high rate per week<br>49 700 €                            |           |