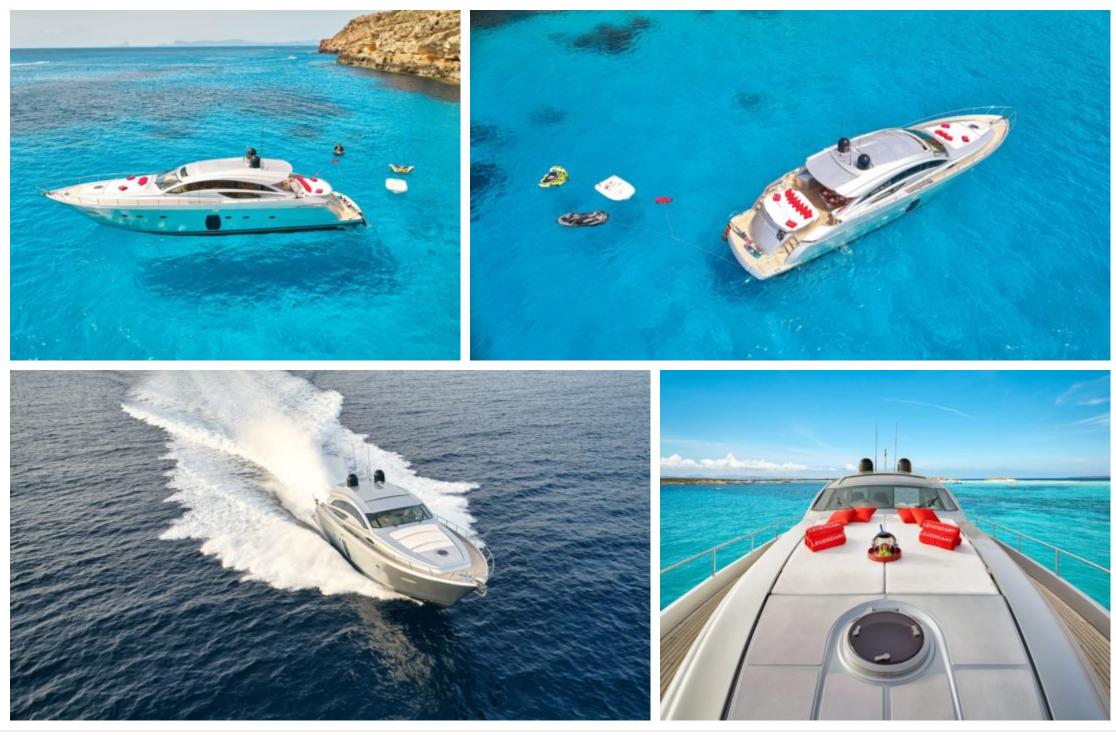

Crew **2** 

Cabins **3** 

Length Guests C 22.3m 73.16 ft. 12

.....







### M/Y LEGENDARY









### EXTERIOR DESIGN













# INTERIOR DESIGN





Interior design Exterior design Gallery lifestyle Specifications Features









## GALLERY LIFESTYLE









## Specifications

| Summer low rate per week<br>41 300 €                             |                       |  |                            | Summer high r<br>49 700 € |                                                                  | nigh rate | ate per week       |             |  |
|------------------------------------------------------------------|-----------------------|--|----------------------------|---------------------------|------------------------------------------------------------------|-----------|--------------------|-------------|--|
| Winter low rate per week 41 300 €                                |                       |  |