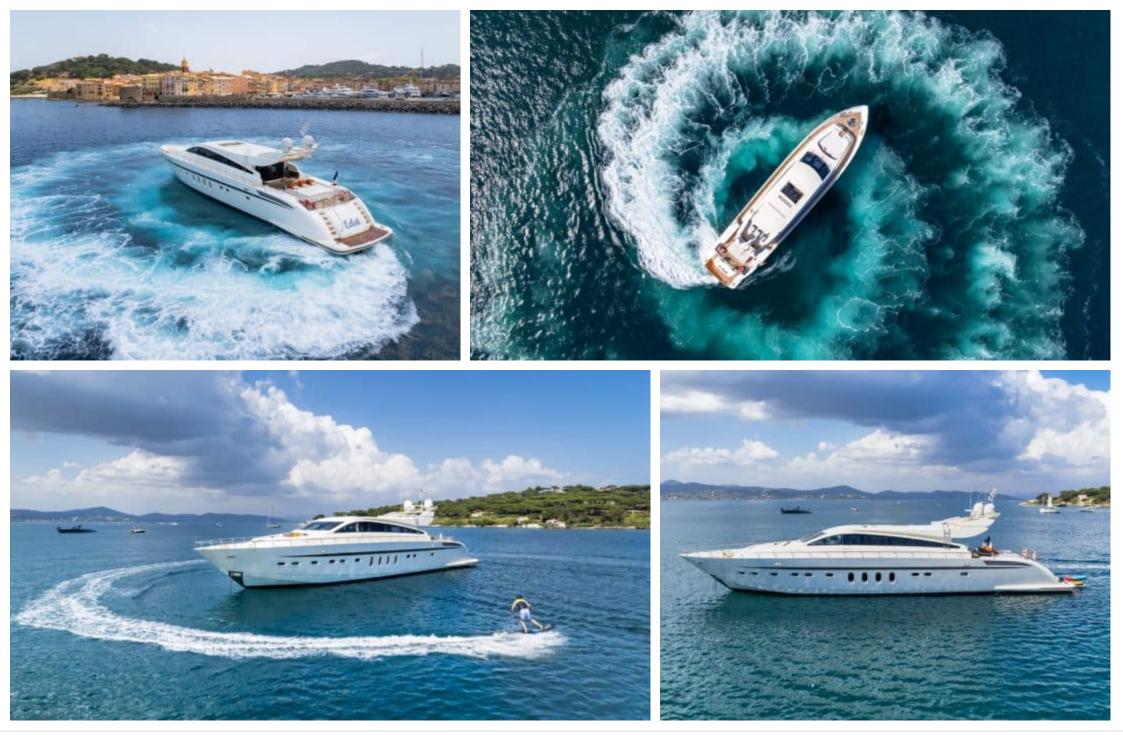

M/Y ECLAT









Crew **4** 



#### M/Y ECLAT



စြာ Wakeboard





Tender



Towable water toys

Watersk







## EXTERIOR DESIGN

















## INTERIOR DESIGN





























# GALLERY LIFESTYLE

















## Specifications

| E Low rate per<br>10 000 €                                                                           | day                   |          |                      | €                                                                                                    | High rate per day<br>10 000 €  |                                   |               |
|------------------------------------------------------------------------------------------------------|-----------------------|----------|----------------------|------------------------------------------------------------------------------------------------------|--------------------------------|-----------------------------------