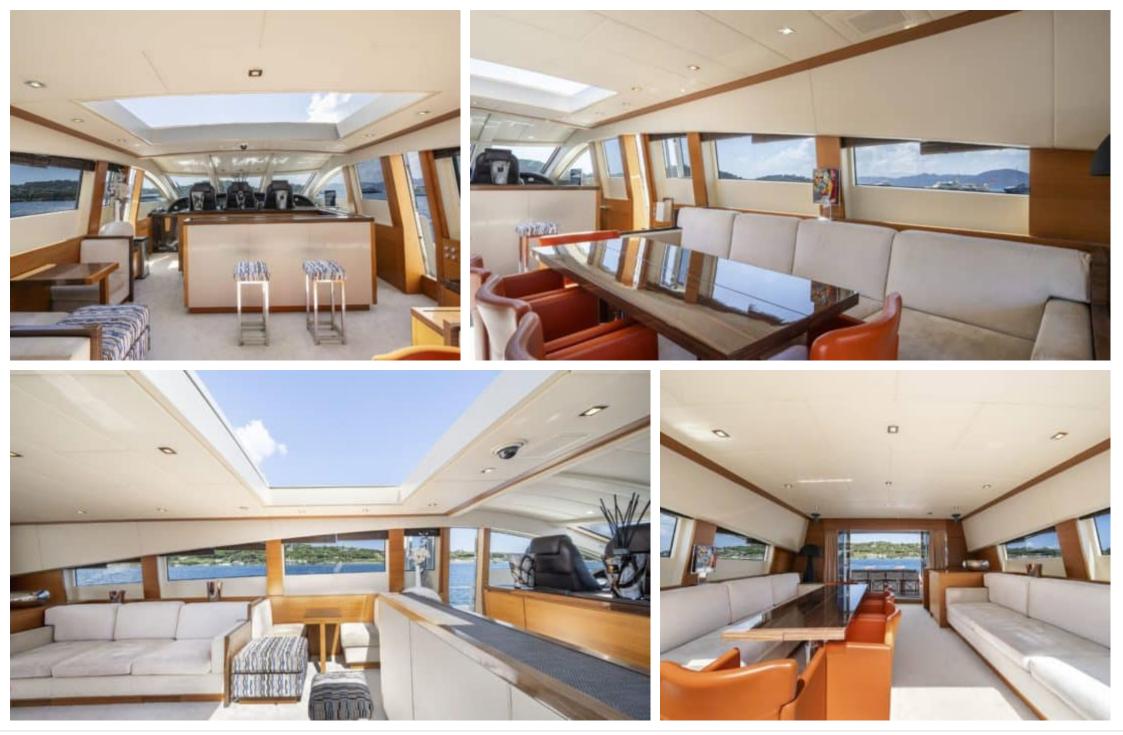

M/Y ECLAT









Crew **4** 



#### M/Y ECLAT



စြာ Wakeboard





Tender



Towable water toys

Watersk







## EXTERIOR DESIGN

















## INTERIOR DESIGN





























# GALLERY LIFESTYLE

















## Specifications

| E Low rate per<br>10 000 €                                                                           | day                   |          |                      | €                                                                                                    | High rate per day<br>10 000 €  |                                   |               |
|------------------------------------------------------------------------------------------------------|-----------------------|----------|----------------------|------------------------------------------------------------------------------------------------------|--------------------------------|-----------------------------------|---------------|
| Summer low<br>60 000