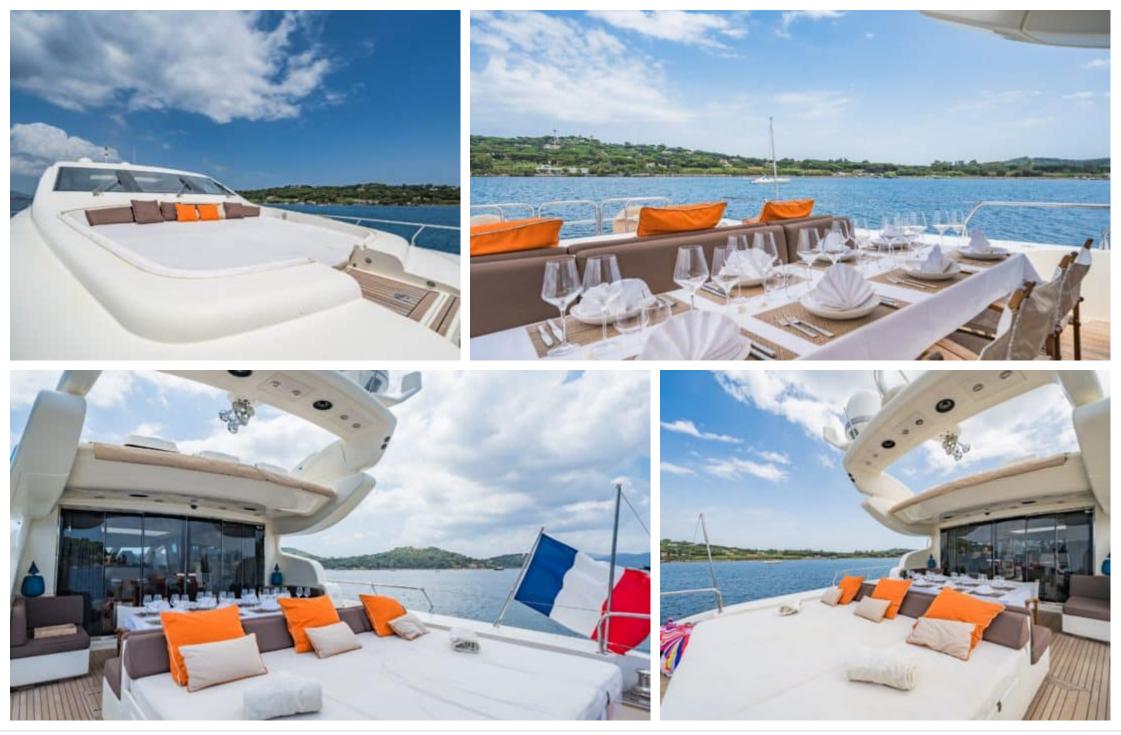

M/Y ECLAT









Crew **4** 



#### M/Y ECLAT



စြာ Wakeboard





Tender



Towable water toys

Watersk







## EXTERIOR DESIGN

















## INTERIOR DESIGN





























# GALLERY LIFESTYLE

















## Specifications

| E Low rate per<br>10 000 €                                                                           | day                   |          |                      | €                                                                                                    | High rate per day<br>10 000 €  |                                   |               |
|------------------------------------------------------------------------------------------------------|-----------------------|----------|----------------------|------------------------------------------------------------------------------------------------------|--------------------------------|-----------------------------------|-------