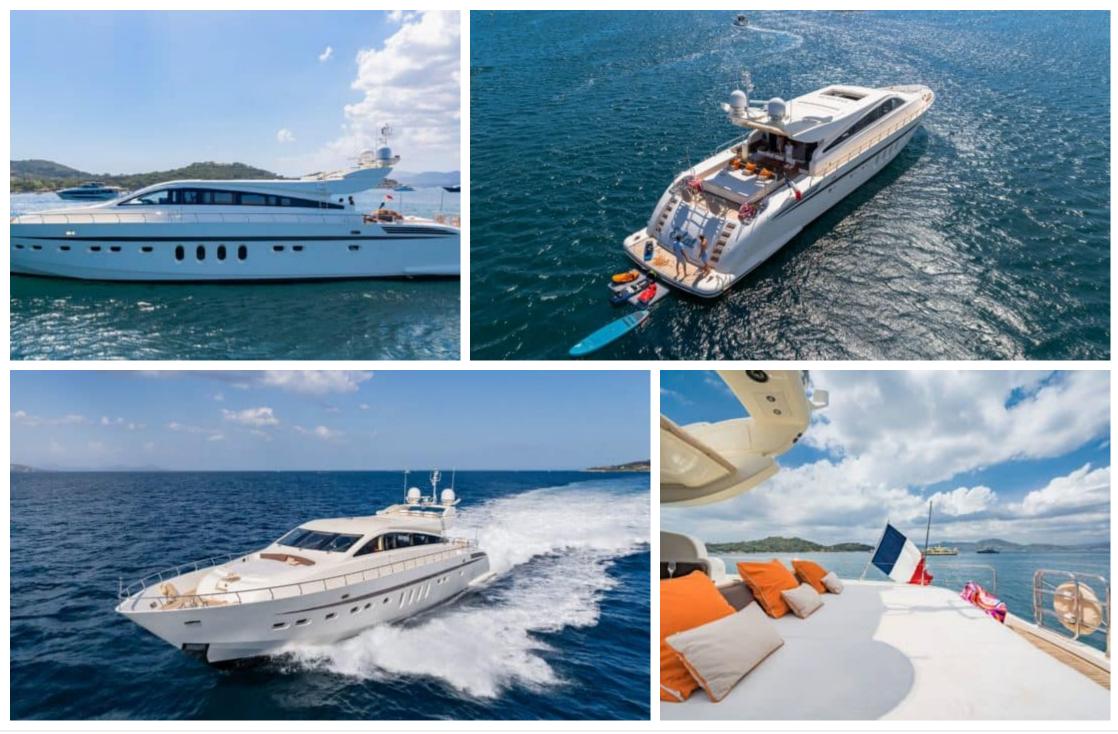

M/Y ECLAT









Crew **4** 



#### M/Y ECLAT



စြာ Wakeboard





Tender



Towable water toys

Watersk







## EXTERIOR DESIGN

















## INTERIOR DESIGN





























# GALLERY LIFESTYLE

















## Specifications

| E Low rate per<br>10 000 €                                                                           | day                   |          |                      | €                                                                                                    | High rate per day<br>10 000 €  |                                   |               |
|------------------------------------------------------------------------------------------------------|-----------------------|----------|----------------------|------------------------------------------------------------------------------------------------------|--------------------------------|-----------------------------------|---