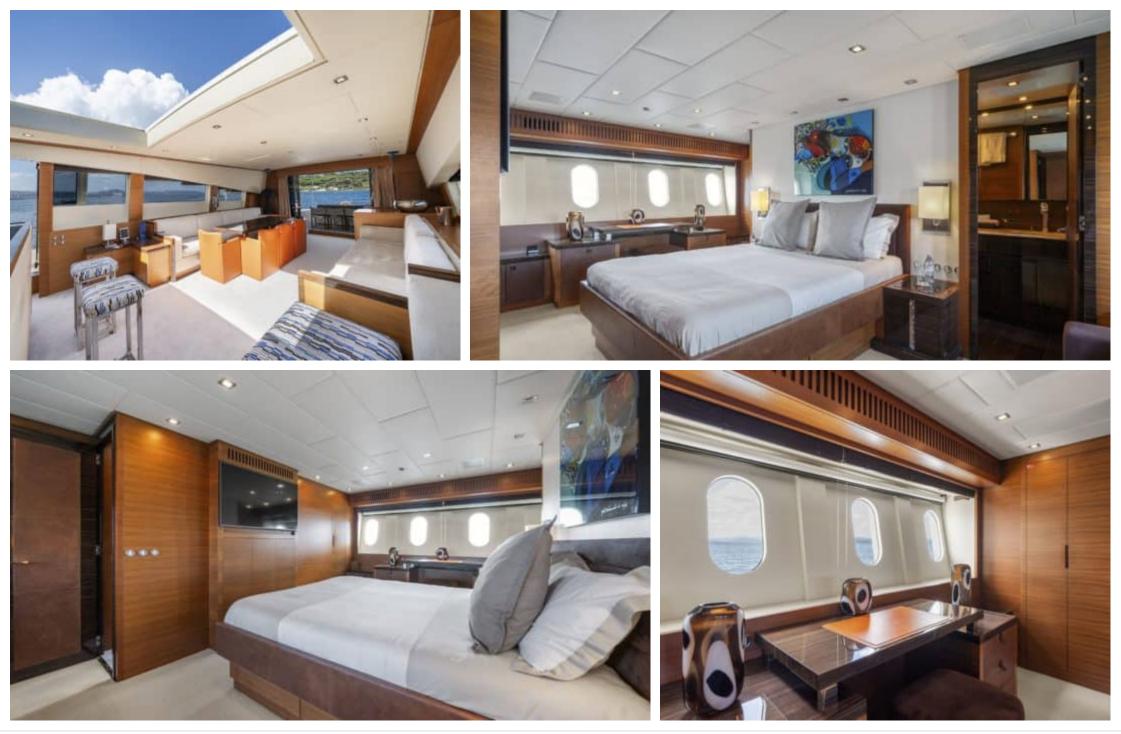

M/Y ECLAT









Crew **4** 



#### M/Y ECLAT



စြာ Wakeboard





Tender



Towable water toys

Watersk







## EXTERIOR DESIGN

















## INTERIOR DESIGN





























# GALLERY LIFESTYLE

















## Specifications

| E Low rate per<br>10 000 €                                                                           | day                   |          |                      | €                                                                                                    | High rate per day<br>10 000 €  |                                   |               |
|------------------------------------------------------------------------------------------------------|-----------------------|----------|----------------------|------------------------------------------------------------------------------------------------------|--------------------------------|-----------------------------------|---------------|
| Summer low<br>60 000 €