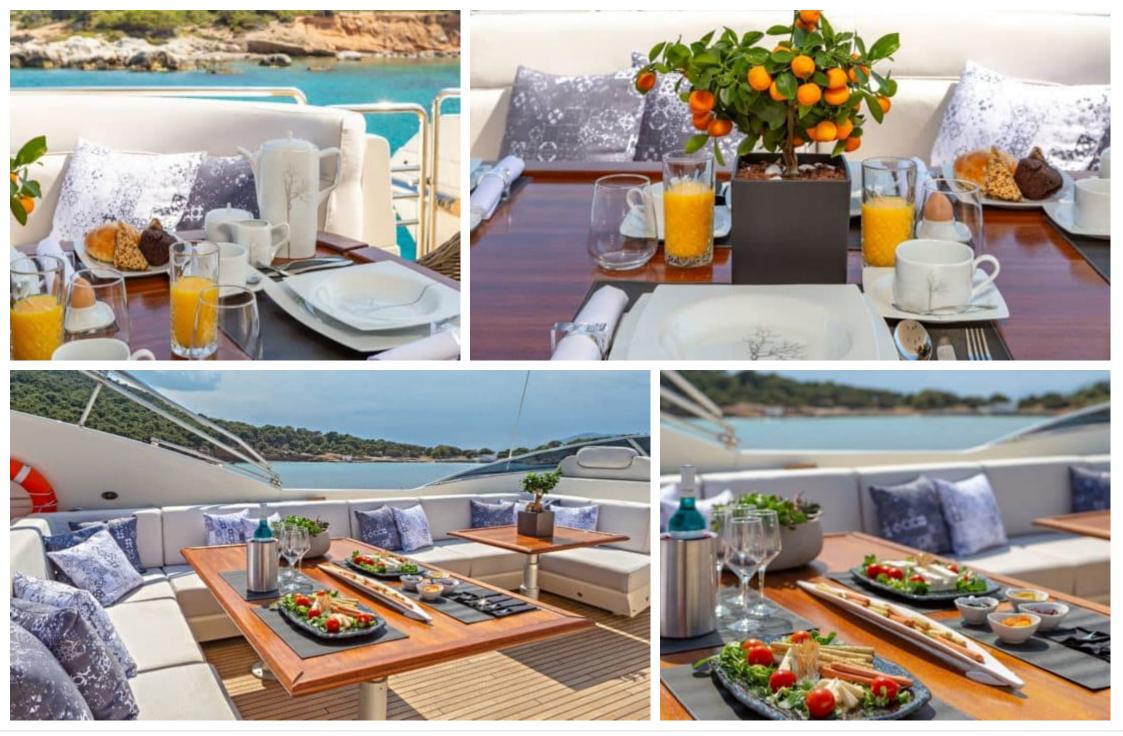

### M/Y DIVINE







# EXTERIOR DESIGN





























# **INTERIOR DESIGN**





Interior design Exterior design Gallery lifestyle Specifications Features





















### GALLERY LIFESTYLE

















# Specifications

| €                                                     | Summer low rate per week<br>50 000 € |  |  |                            | €                                                     | Summer high rate per week<br>65 000 € |         |                    |             |
|-------------------------------------------------------|--------------------------------------|--|--|----------------------------|-------------------------------------------------------|---------------------------------------|---------|--------------------|-------------|
| €                                                     | Winter low rate per week<br>45 000 € |  |  |                            | €                                                     | Winter high rate per week<br>49 000 € |