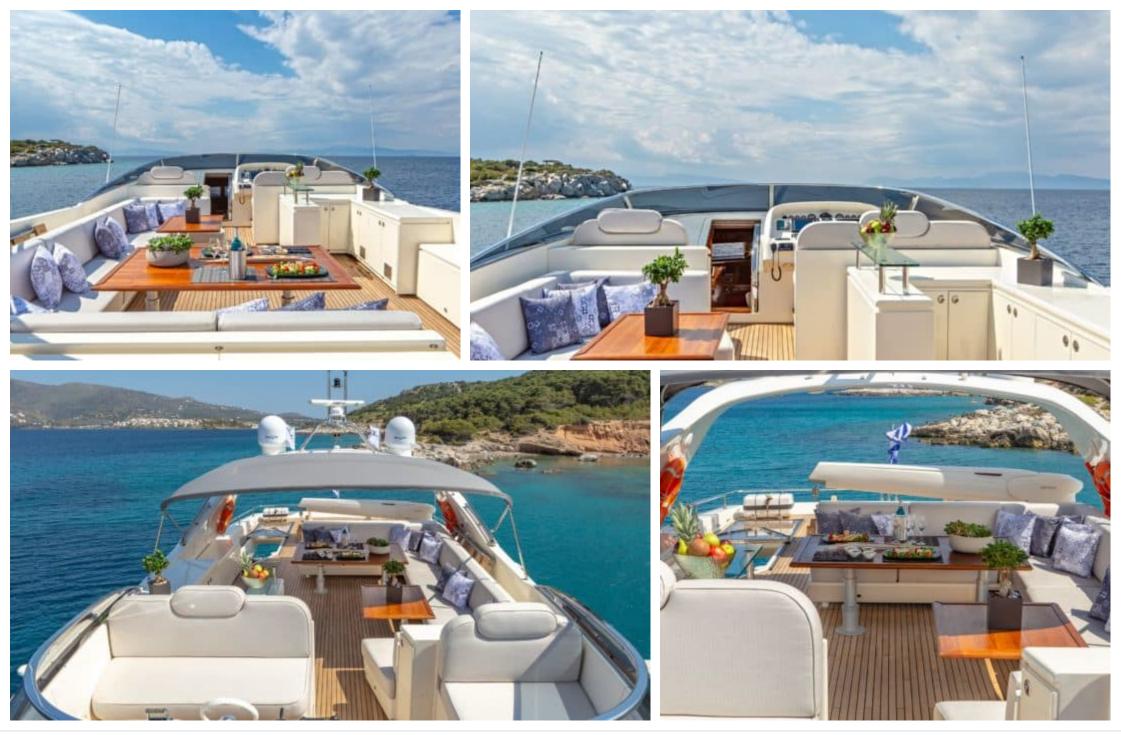

### M/Y DIVINE







# EXTERIOR DESIGN





























# **INTERIOR DESIGN**





Interior design Exterior design Gallery lifestyle Specifications Features





















### GALLERY LIFESTYLE

















# Specifications

| €                                                     | Summer low rate per week<br>50 000 € |  |  |                            | €                                                     | Summer high rate per week<br>65 000 € |         |                    |             |
|-------------------------------------------------------|--------------------------------------|--|--|----------------------------|-------------------------------------------------------|---------------------------------------|---------|--------------------|-------------|
| €                                                     | Winte