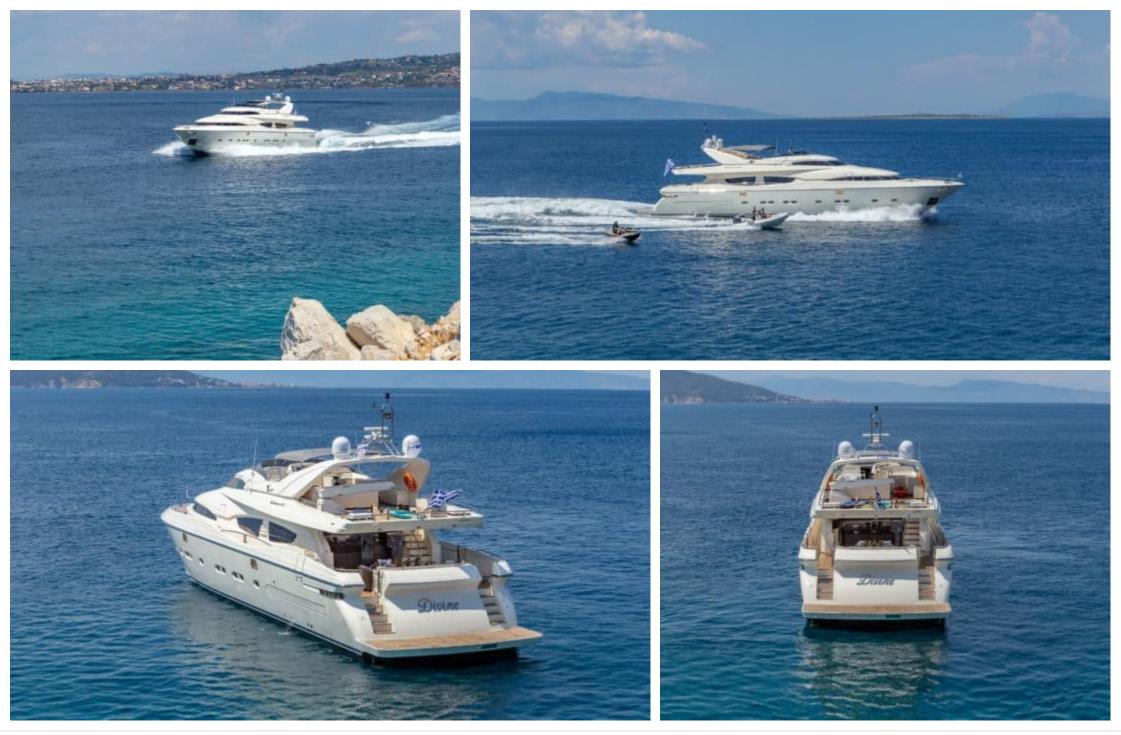

### M/Y DIVINE







# EXTERIOR DESIGN





























# **INTERIOR DESIGN**





Interior design Exterior design Gallery lifestyle Specifications Features





















### GALLERY LIFESTYLE

















# Specifications

| €                                                     | Summer low rate per week<br>50 000 € |  |  |                            | €                                                     | Summer high rate per week<br>65 000 € |         |                    |             |
|-------------------------------------------------------|--------------------------------------|--|--|----------------------------|-------------------------------------------------------|---------------------------------------|---------|--------------------|-------------|
| €