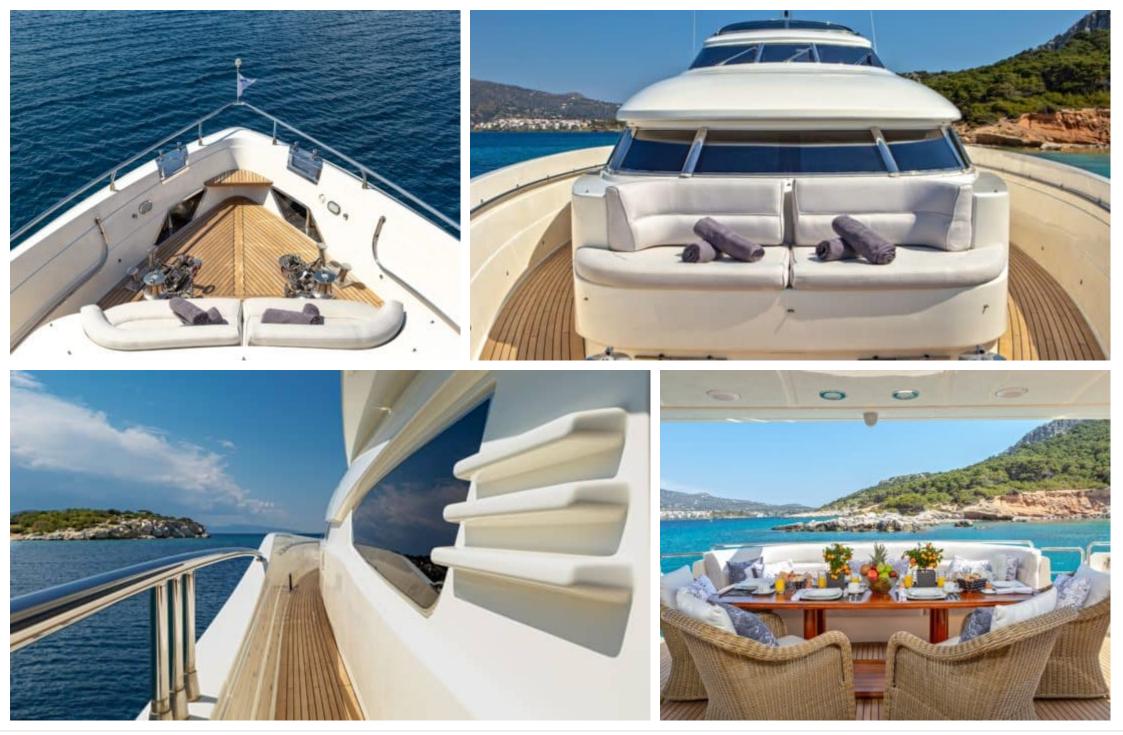

### M/Y DIVINE







# EXTERIOR DESIGN





























# **INTERIOR DESIGN**





Interior design Exterior design Gallery lifestyle Specifications Features





















### GALLERY LIFESTYLE

















# Specifications

| €                                                     | Summer low rate per week<br>50 000 € |  |  |                            | €                                                     | Summer high rate per week<br>65 000 € |         |                    |             |
|-------------------------------------------------------|--------------------------------------|--|--|----------------------------|-------------------------------------------------------|---------------------------------------|---------|--------------------|-------------|
| €                                                     | Winter lo