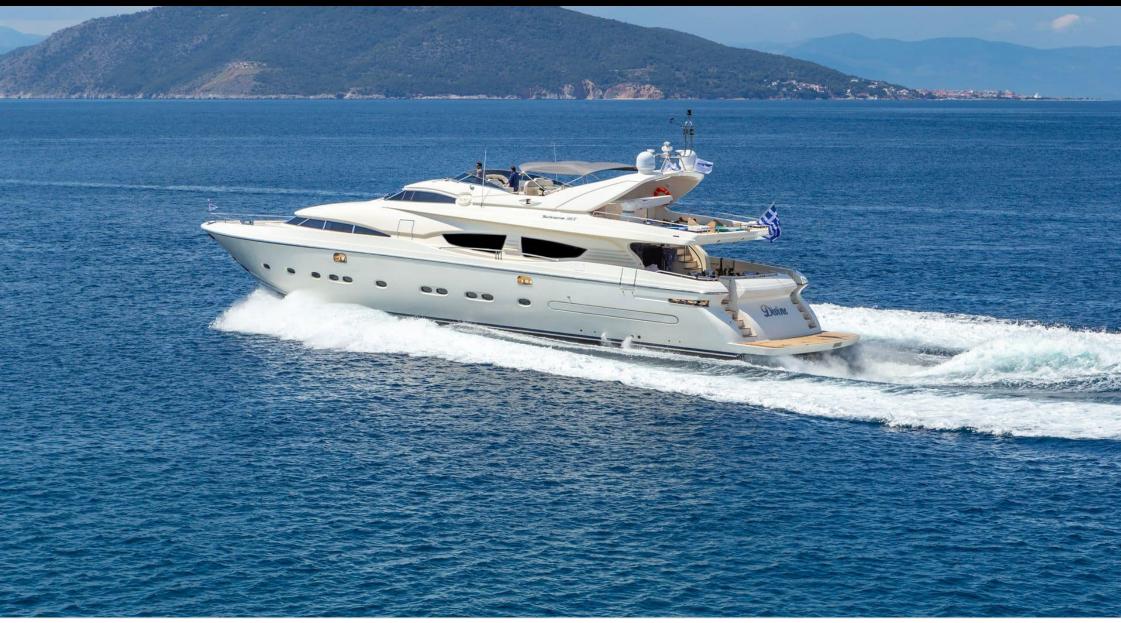

### M/Y DIVINE







# EXTERIOR DESIGN





























# **INTERIOR DESIGN**





Interior design Exterior design Gallery lifestyle Specifications Features





















### GALLERY LIFESTYLE

















# Specifications

| €                                                     | Summer low rate per week<br>50 000 € |  |  |                            | €                                                     | Summer high rate per week<br>65 000 € |         |                    |             |
|-------------------------------------------------------|--------------------------------------|--|--|----------------------------|-------------------------------------------------------|---------------------------------------|---------|--------------------|-------------|
| €