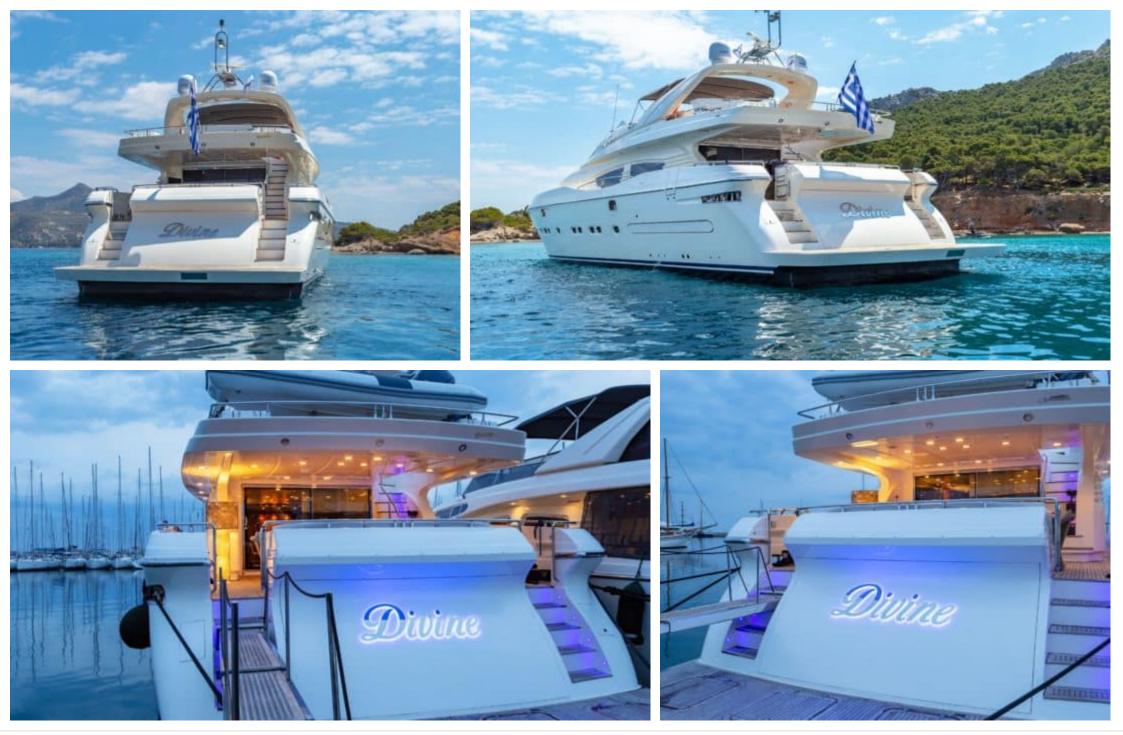

### M/Y DIVINE







# EXTERIOR DESIGN





























# **INTERIOR DESIGN**





Interior design Exterior design Gallery lifestyle Specifications Features





















### GALLERY LIFESTYLE

















# Specifications

| €                                                     | Summer low rate per week<br>50 000 € |  |  |                            | €                                                     | Summer high rate per week<br>65 000 € |         |                    |             |
|-------------------------------------------------------|--------------------------------------|--|--|----------------------------|-------------------------------------------------------|---------------------------------------|---------|--------------------|-------------|
| €                                                     | W