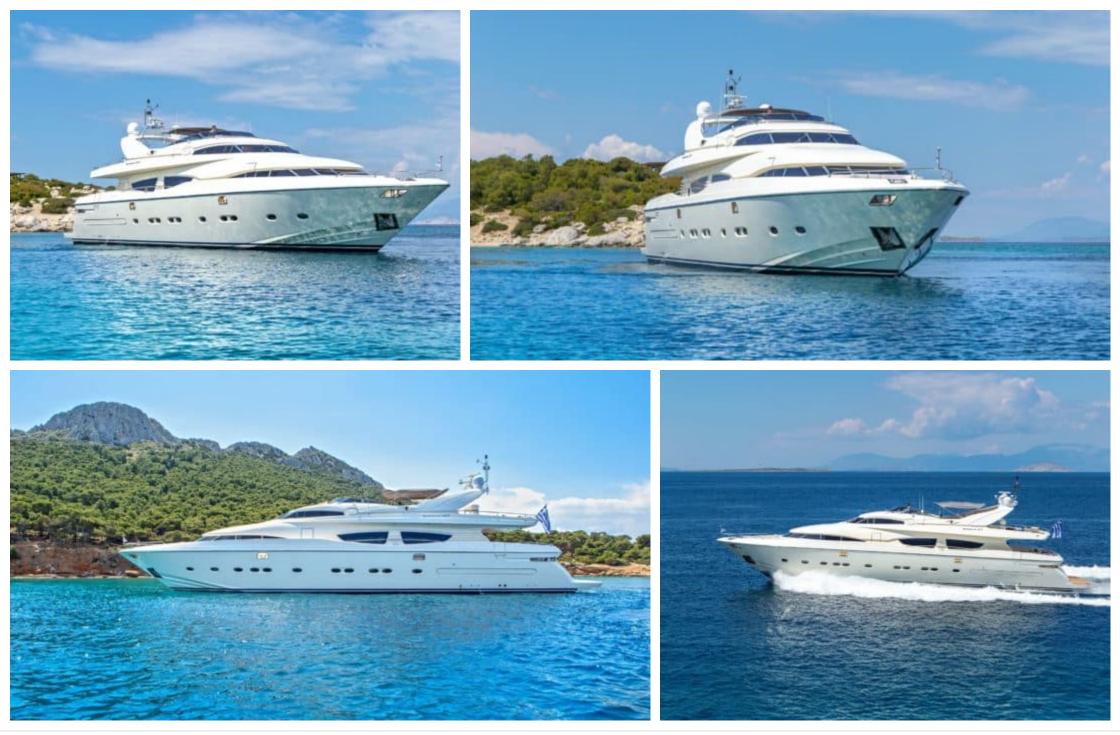

### M/Y DIVINE







# EXTERIOR DESIGN





























# **INTERIOR DESIGN**





Interior design Exterior design Gallery lifestyle Specifications Features





















### GALLERY LIFESTYLE

















# Specifications

| €                                                     | Summer low rate per week<br>50 000 € |  |  |                            | €                                                     | Summer high rate per week<br>65 000 € |         |                    |             |
|-------------------------------------------------------|--------------------------------------|--|--|----------------------------|-------------------------------------------------------|---------------------------------------|---------|--------------------|-------------|
| €