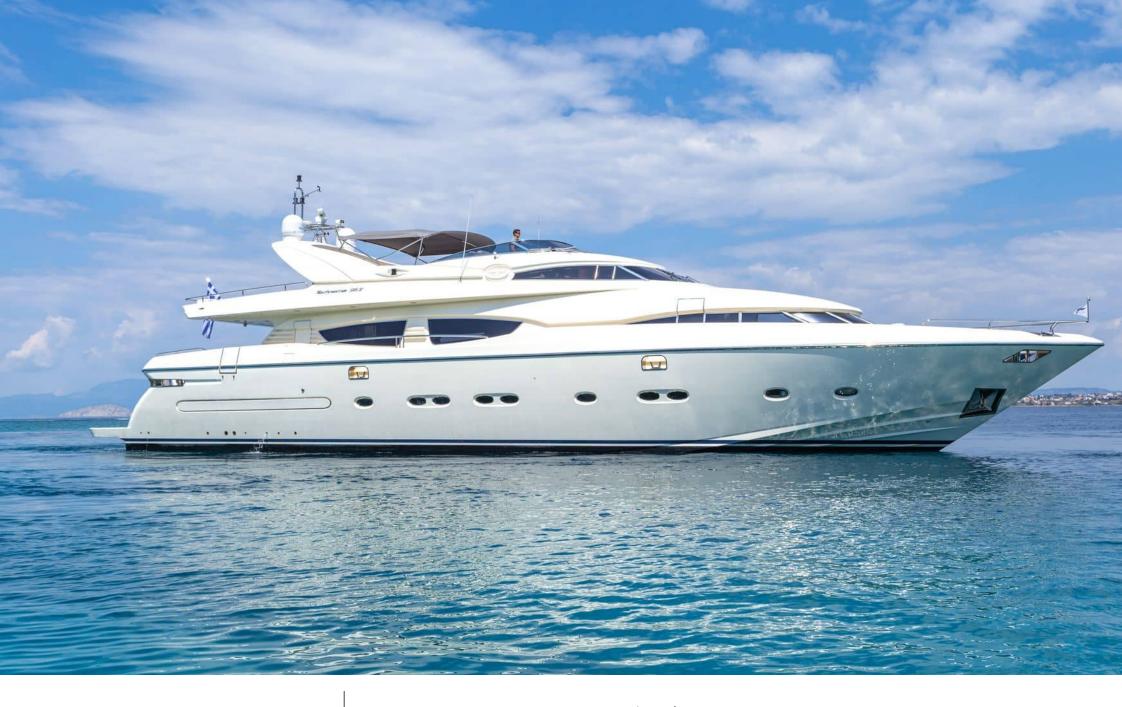

### M/Y DIVINE







# EXTERIOR DESIGN





























# **INTERIOR DESIGN**





Interior design Exterior design Gallery lifestyle Specifications Features





















### GALLERY LIFESTYLE

















# Specifications

| €                                                     | Summer low rate per week<br>50 000 € |  |  |                            | €                                                     | Summer high rate per week<br>65 000 € |         |                    |             |
|-------------------------------------------------------|--------------------------------------|--|--|----------------------------|-------------------------------------------------------|---------------------------------------|---------|--------------------|-------------