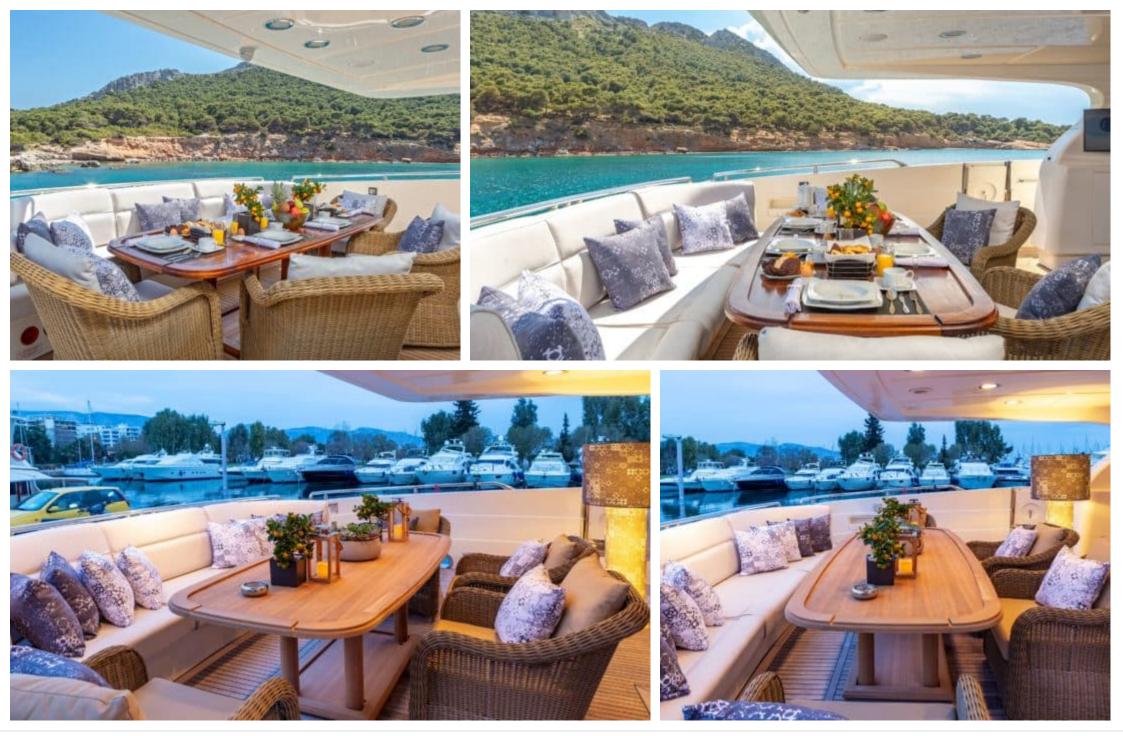

### M/Y DIVINE







# EXTERIOR DESIGN





























# **INTERIOR DESIGN**





Interior design Exterior design Gallery lifestyle Specifications Features





















### GALLERY LIFESTYLE

















# Specifications

| €                                                     | Summer low rate per week<br>50 000 € |  |  |                            | €                                                     | Summer high rate per week<br>65 000 € |         |                    |             |
|-------------------------------------------------------|--------------------------------------|--|--|----------------------------|-------------------------------------------------------|---------------------------------------|---------|--------------------|-------------|
| €                                                     | Winter low ra