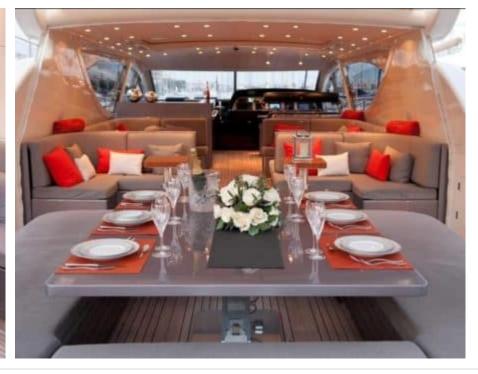

Cabins **3** 



Crew **2** 



### M/Y CRISTAL I























(diving) x 2

Air Conditioning Seadoo scooter Snorkeling Gear Sound System

Television









# EXTERIOR DESIGN













## INTERIOR DESIGN













### GALLERY LIFESTYLE





### **Specifications**



Low rate per day

3 750 €



High rate per day

4 583 €



Summer low rate per week

22 500 €



Summer high rate per week

27 500 €



Winter low rate per week

22 500 €



Winter high rate per week

22 500 €



Builder

Léopard (Arno)



Year built

2002



Year refit

2011



Length

23.96 m



**Guests Cruising** 

10



Cabins

3

Winter Cruising Area(s)

French Riviera, West Mediterranean

Summer Cruising Area(s)
French Riviera, West Mediterranean

Crew

Max speed 30 knots

Cruising speed 24 knots

Fuel consumption

500 L/Hr

Type of cabins

3 (2 x Double, 1 x Twin)