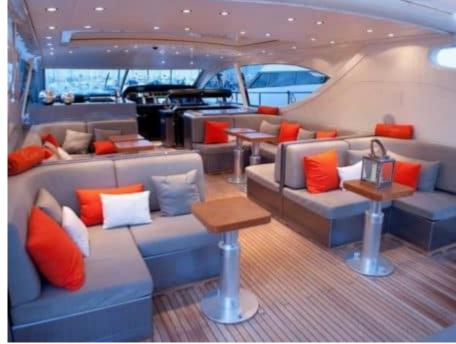

Cabins **3** 



Crew **2** 



### M/Y CRISTAL I























(diving) x 2

Air Conditioning Seadoo scooter Snorkeling Gear Sound System

Television









# EXTERIOR DESIGN













## INTERIOR DESIGN













### GALLERY LIFESTYLE





### **Specifications**



Low rate per day

3 750 €



High rate per day

4 583 €



Summer low rate per week

22 500 €



Summer high rate per week

27 500 €



Winter low rate per week

22 500 €



Winter high rate per week

22 500 €



Builder

Léopard (Arno)



Year built

2002



Year refit

2011



Length

23.96 m



**Guests Cruising** 

10



Cabins

3

Winter Cruising Area(s)

French Riviera, West Mediterranean

Summer Cruising Area(s)
French Riviera, West Mediterranean

Crew

Max speed 30 knots

Cruising speed 24 knots

Fuel consumption

500 L/Hr

Type of cabins

3 (2 x Double, 1 x Twin)