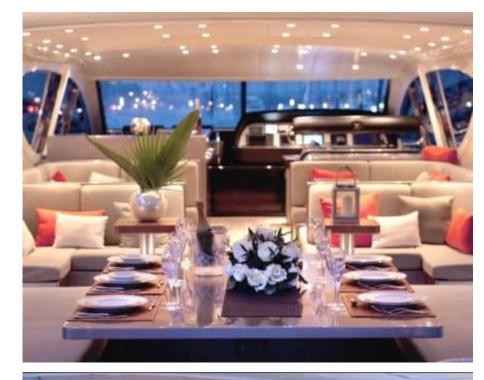

Cabins **3** 



Crew **2** 



### M/Y CRISTAL I























(diving) x 2

Air Conditioning Seadoo scooter Snorkeling Gear Sound System

Television









# EXTERIOR DESIGN













## INTERIOR DESIGN













### GALLERY LIFESTYLE





### **Specifications**



Low rate per day

3 750 €



High rate per day

4 583 €



Summer low rate per week

22 500 €



Summer high rate per week

27 500 €



Winter low rate per week

22 500 €



Winter high rate per week

22 500 €



Builder

Léopard (Arno)



Year built

2002



Year refit

2011



Length

23.96 m



**Guests Cruising** 

10



Cabins

3

Winter Cruising Area(s)

French Riviera, West Mediterranean

Summer Cruising Area(s)
French Riviera, West Mediterranean

Crew

Max speed 30 knots

Cruising speed 24 knots

Fuel consumption

500 L/Hr

Type of cabins

3 (2 x Double, 1 x Twin)