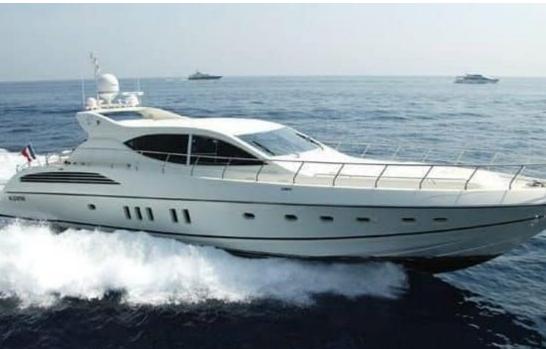

Cabins **3** 



Crew **2** 



### M/Y CRISTAL I























(diving) x 2

Air Conditioning Seadoo scooter Snorkeling Gear Sound System

Television









# EXTERIOR DESIGN













## INTERIOR DESIGN













### GALLERY LIFESTYLE





### **Specifications**



Low rate per day

3 750 €



High rate per day

4 583 €



Summer low rate per week

22 500 €



Summer high rate per week

27 500 €



Winter low rate per week

22 500 €



Winter high rate per week

22 500 €



Builder

Léopard (Arno)



Year built

2002



Year refit

2011



Length

23.96 m



**Guests Cruising** 

10



Cabins

3

Winter Cruising Area(s)

French Riviera, West Mediterranean

Summer Cruising Area(s)
French Riviera, West Mediterranean

Crew

Max speed 30 knots

Cruising speed 24 knots

Fuel consumption

500 L/Hr

Type of cabins

3 (2 x Double, 1 x Twin)