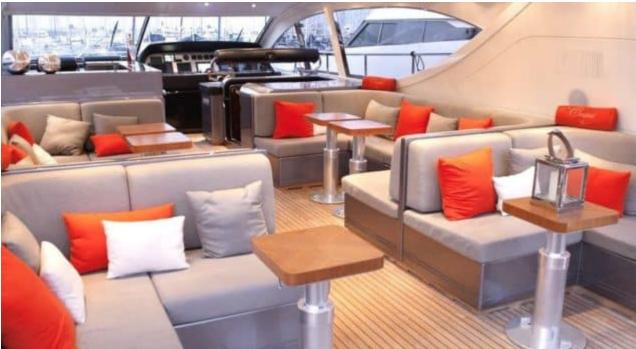

Cabins **3** 



Crew **2** 



### M/Y CRISTAL I























(diving) x 2

Air Conditioning Seadoo scooter Snorkeling Gear Sound System

Television









# EXTERIOR DESIGN













## INTERIOR DESIGN













### GALLERY LIFESTYLE





### **Specifications**



Low rate per day

3 750 €



High rate per day

4 583 €



Summer low rate per week

22 500 €



Summer high rate per week

27 500 €



Winter low rate per week

22 500 €



Winter high rate per week

22 500 €



Builder

Léopard (Arno)



Year built

2002



Year refit

2011



Length

23.96 m



**Guests Cruising** 

10



Cabins

3

Winter Cruising Area(s)

French Riviera, West Mediterranean

Summer Cruising Area(s)
French Riviera, West Mediterranean

Crew

Max speed 30 knots

Cruising speed 24 knots

Fuel consumption

500 L/Hr

Type of cabins

3 (2 x Double, 1 x Twin)