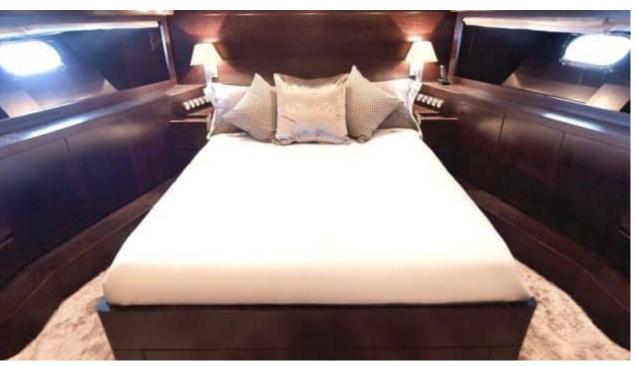

Cabins **3** 



Crew **2** 



### M/Y CRISTAL I























(diving) x 2

Air Conditioning Seadoo scooter Snorkeling Gear Sound System

Television









# EXTERIOR DESIGN













## INTERIOR DESIGN













### GALLERY LIFESTYLE





### **Specifications**



Low rate per day

3 750 €



High rate per day

4 583 €



Summer low rate per week

22 500 €



Summer high rate per week

27 500 €



Winter low rate per week

22 500 €



Winter high rate per week

22 500 €



Builder

Léopard (Arno)



Year built

2002



Year refit

2011



Length

23.96 m



**Guests Cruising** 

10



Cabins

3

Winter Cruising Area(s)

French Riviera, West Mediterranean

Summer Cruising Area(s)
French Riviera, West Mediterranean

Crew

Max speed 30 knots

Cruising speed 24 knots

Fuel consumption

500 L/Hr

Type of cabins

3 (2 x Double, 1 x Twin)