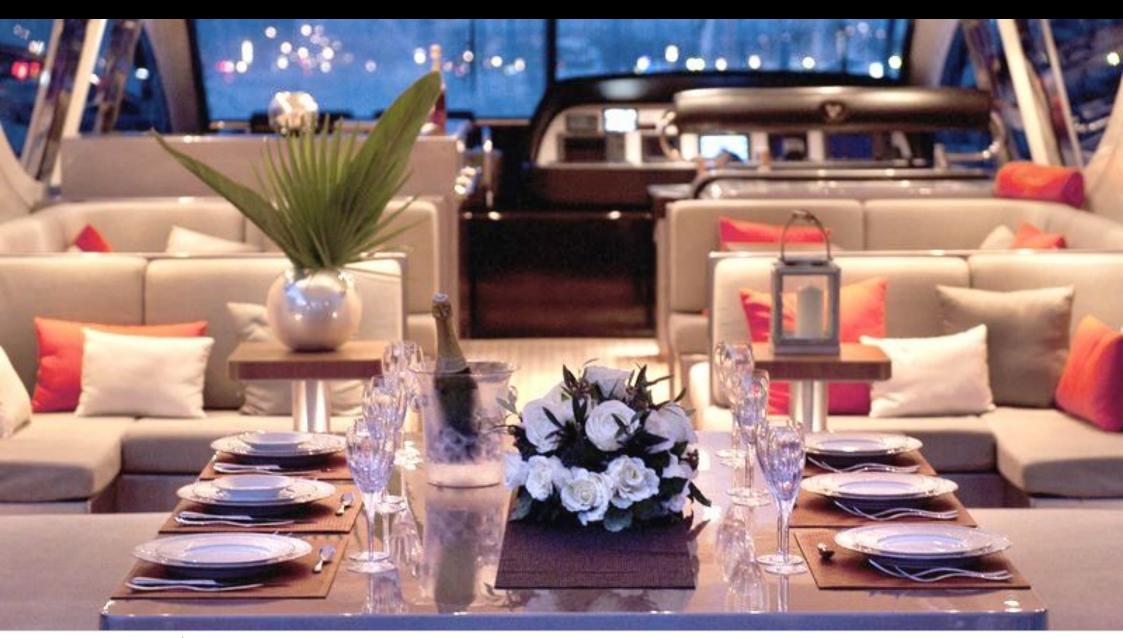

Cabins **3** 



Crew **2** 



### M/Y CRISTAL I























(diving) x 2

Air Conditioning Seadoo scooter Snorkeling Gear Sound System

Television









# EXTERIOR DESIGN













## INTERIOR DESIGN













### GALLERY LIFESTYLE





### **Specifications**



Low rate per day

3 750 €



High rate per day

4 583 €



Summer low rate per week

22 500 €



Summer high rate per week

27 500 €



Winter low rate per week

22 500 €



Winter high rate per week

22 500 €



Builder

Léopard (Arno)



Year built

2002



Year refit

2011



Length

23.96 m



**Guests Cruising** 

10



Cabins

3

Winter Cruising Area(s)

French Riviera, West Mediterranean

Summer Cruising Area(s)
French Riviera, West Mediterranean

Crew

Max speed 30 knots

Cruising speed 24 knots

Fuel consumption

500 L/Hr

Type of cabins

3 (2 x Double, 1 x Twin)