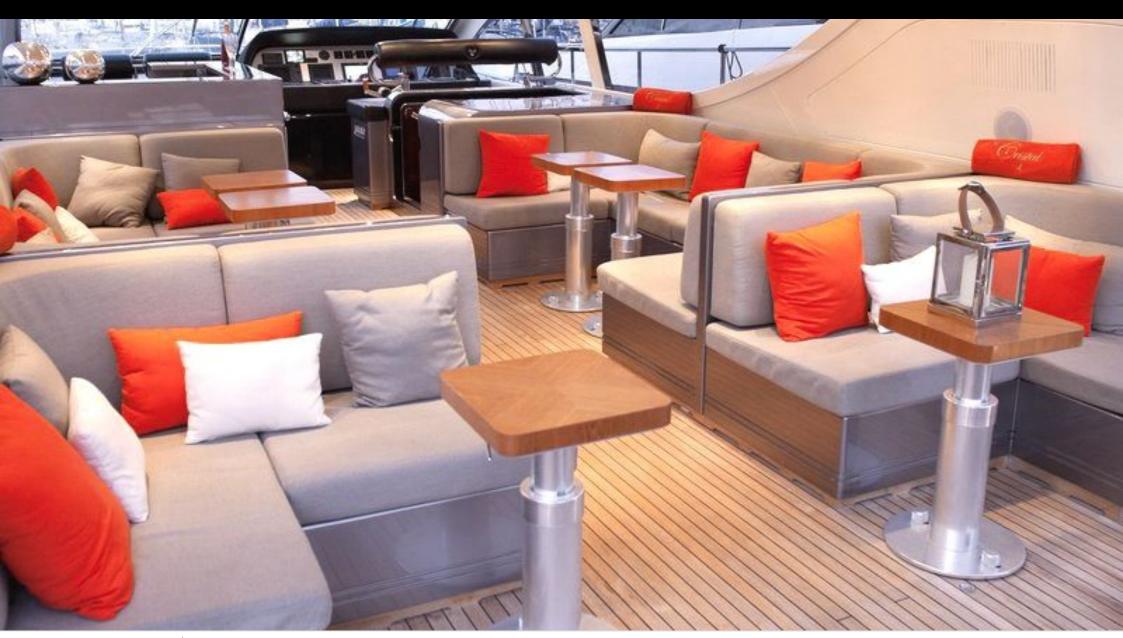

Cabins **3** 



Crew **2** 



### M/Y CRISTAL I























(diving) x 2

Air Conditioning Seadoo scooter Snorkeling Gear Sound System

Television









# EXTERIOR DESIGN













## INTERIOR DESIGN













### GALLERY LIFESTYLE





### **Specifications**



Low rate per day

3 750 €



High rate per day

4 583 €



Summer low rate per week

22 500 €



Summer high rate per week

27 500 €



Winter low rate per week

22 500 €



Winter high rate per week

22 500 €



Builder

Léopard (Arno)



Year built

2002



Year refit

2011



Length

23.96 m



**Guests Cruising** 

10



Cabins

3

Winter Cruising Area(s)

French Riviera, West Mediterranean

Summer Cruising Area(s)
French Riviera, West Mediterranean

Crew

Max speed 30 knots

Cruising speed 24 knots

Fuel consumption

500 L/Hr

Type of cabins

3 (2 x Double, 1 x Twin)