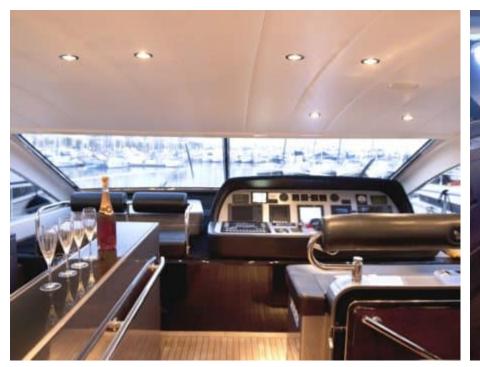

Cabins **3** 



Crew **2** 



### M/Y CRISTAL I























(diving) x 2

Air Conditioning Seadoo scooter Snorkeling Gear Sound System

Television









# EXTERIOR DESIGN













## INTERIOR DESIGN













### GALLERY LIFESTYLE





### **Specifications**



Low rate per day

3 750 €



High rate per day

4 583 €



Summer low rate per week

22 500 €



Summer high rate per week

27 500 €



Winter low rate per week

22 500 €



Winter high rate per week

22 500 €



Builder

Léopard (Arno)



Year built

2002



Year refit

2011



Length

23.96 m



**Guests Cruising** 

10



Cabins

3

Winter Cruising Area(s)

French Riviera, West Mediterranean

Summer Cruising Area(s)
French Riviera, West Mediterranean

Crew

Max speed 30 knots

Cruising speed 24 knots

Fuel consumption

500 L/Hr

Type of cabins

3 (2 x Double, 1 x Twin)