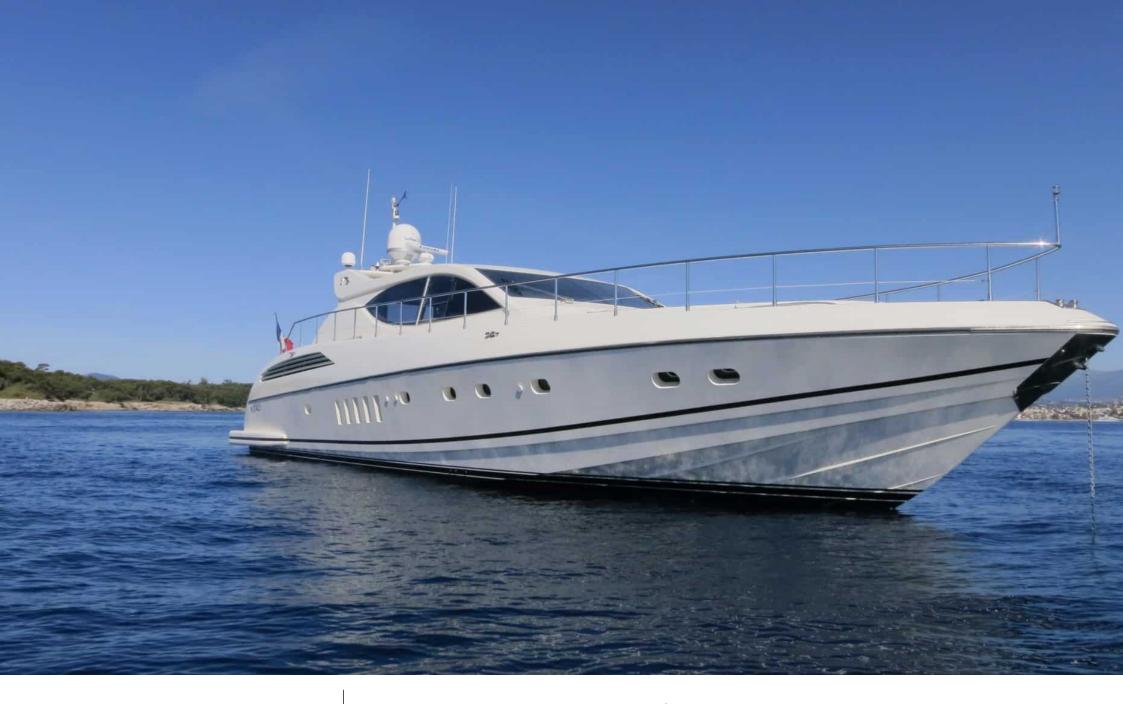

### M/Y CRISTAL I

(diving) x 2

Air Conditioning Seadoo scooter Snorkeling Gear Sound System

Television

# EXTERIOR DESIGN

2002

Year refit

2011

Length

23.96 m

**Guests Cruising** 

10

Cabins