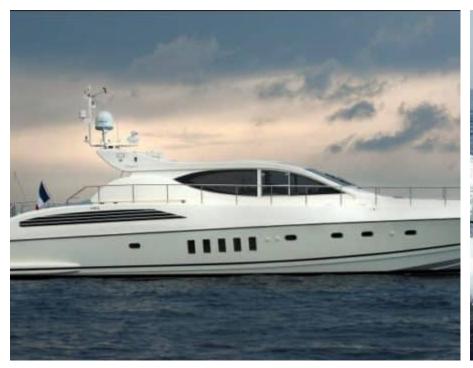

Cabins **3** 



Crew **2** 



### M/Y CRISTAL I























(diving) x 2

Air Conditioning Seadoo scooter Snorkeling Gear Sound System

Television









# EXTERIOR DESIGN













## INTERIOR DESIGN













### GALLERY LIFESTYLE





### **Specifications**



Low rate per day

3 750 €



High rate per day

4 583 €



Summer low rate per week

22 500 €



Summer high rate per week

27 500 €



Winter low rate per week

22 500 €



Winter high rate per week

22 500 €



Builder

Léopard (Arno)



Year built

2002



Year refit

2011



Length

23.96 m



**Guests Cruising** 

10



Cabins

3

Winter Cruising Area(s)

French Riviera, West Mediterranean

Summer Cruising Area(s)
French Riviera, West Mediterranean

Crew

Max speed 30 knots

Cruising speed 24 knots

Fuel consumption

500 L/Hr

Type of cabins

3 (2 x Double, 1 x Twin)