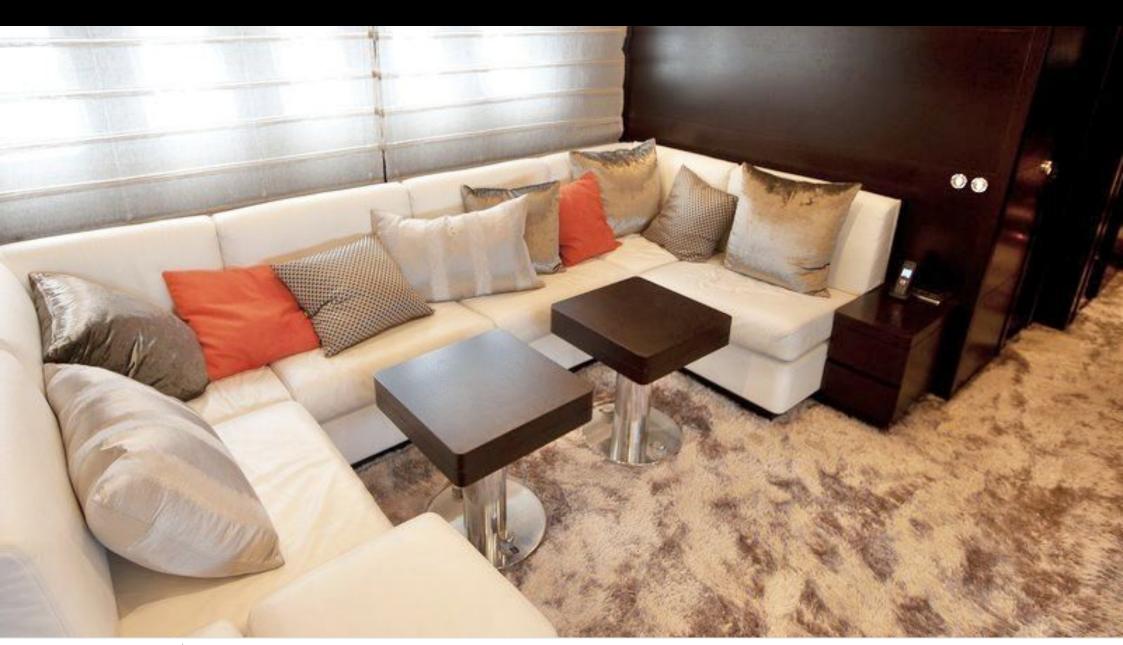

Cabins **3** 



Crew **2** 



### M/Y CRISTAL I























(diving) x 2

Air Conditioning Seadoo scooter Snorkeling Gear Sound System

Television









# EXTERIOR DESIGN













## INTERIOR DESIGN













### GALLERY LIFESTYLE





### **Specifications**



Low rate per day

3 750 €



High rate per day

4 583 €



Summer low rate per week

22 500 €



Summer high rate per week

27 500 €



Winter low rate per week

22 500 €



Winter high rate per week

22 500 €



Builder

Léopard (Arno)



Year built

2002



Year refit

2011



Length

23.96 m



**Guests Cruising** 

10



Cabins

3

Winter Cruising Area(s)

French Riviera, West Mediterranean

Summer Cruising Area(s)
French Riviera, West Mediterranean

Crew

Max speed 30 knots

Cruising speed 24 knots

Fuel consumption

500 L/Hr

Type of cabins

3 (2 x Double, 1 x Twin)