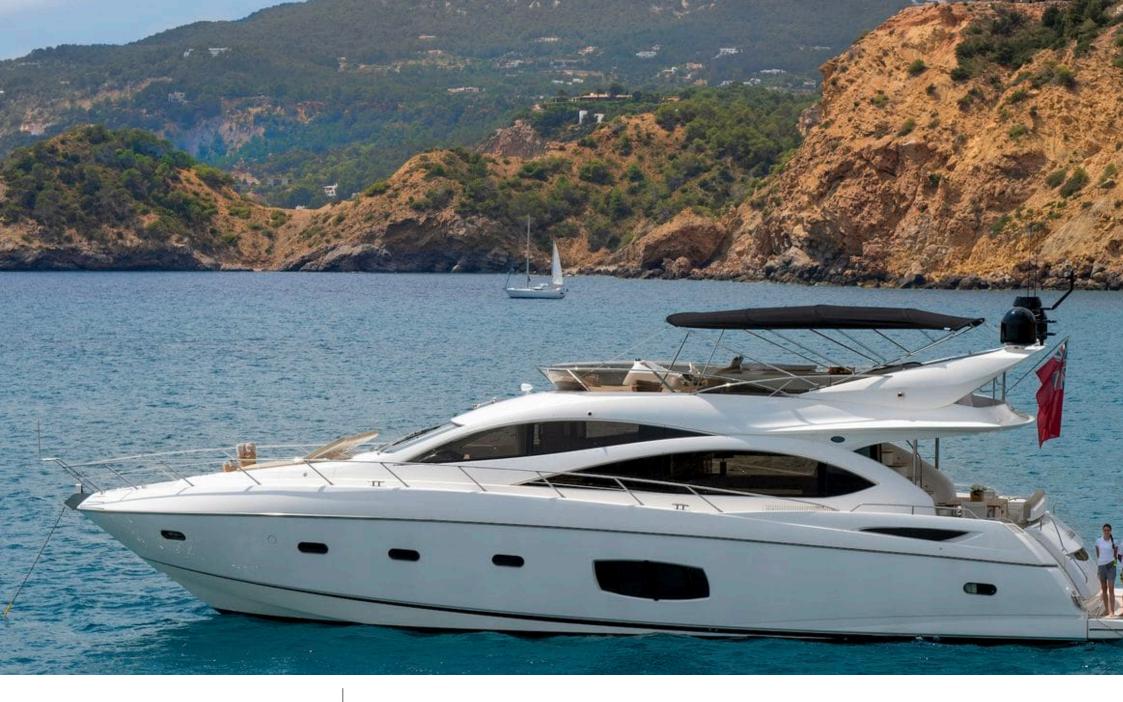

Length **22.30m** 73.16 ft.

°.....

GUESTS

Crew **3** 

Cabins **4** 

ഹവ

#### M/Y CALA DI LUNA