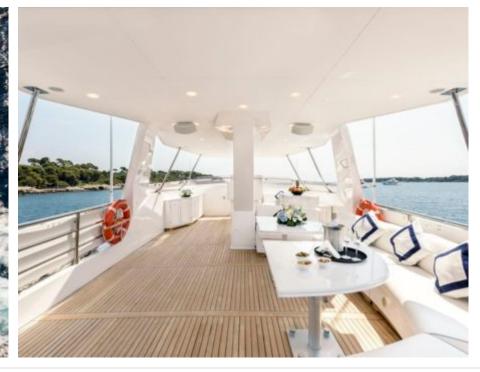

Cabins **5** 



Crew



#### M/Y ANTISAN











Jetski x 2











toys













### EXTERIOR DESIGN























# INTERIOR DESIGN



















## GALLERY LIFESTYLE









#### Specifications



Low rate per day

10 000 €



High rate per day

12 000 €



Summer low rate per week

79 500 €



Summer high rate per week

79 500 €



Winter low rate per week

63 000 €



Winter high rate per week

63 000 €



Builder

Alalunga



Year built

1985



Year refit

2023



Length

33 m



**Guests Cruising** 

40



Cabins

5

Winter Cruising Area(s)

Corsica - Sardinia, French Riviera, Italy & Sicily, West Mediterranean

Summer Cruising Area(s)

Corsica - Sardinia, French Riviera, West Mediterranean

Crew

Max speed 30 knots

Cruising speed 23 knots

Fuel consumption 750 Litres/Hr

Type of cabins 5 (4 x Double, 1 x Twin)