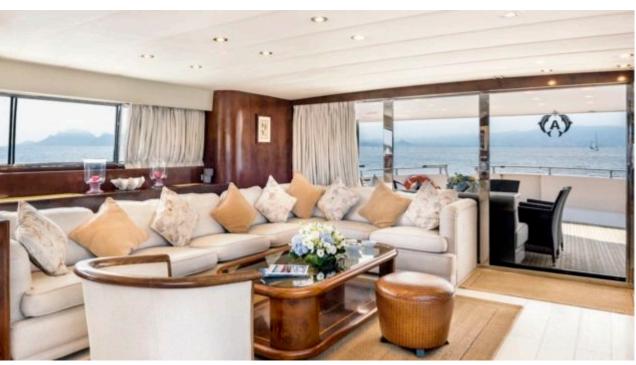

Cabins **5** 



Crew



#### M/Y ANTISAN











Jetski x 2











toys













### EXTERIOR DESIGN























# INTERIOR DESIGN



















## GALLERY LIFESTYLE









#### Specifications



Low rate per day

10 000 €



High rate per day

12 000 €



Summer low rate per week

79 500 €



Summer high rate per week

79 500 €



Winter low rate per week

63 000 €



Winter high rate per week

63 000 €



Builder

Alalunga



Year built

1985



Year refit

2023



Length

33 m



**Guests Cruising** 

40



Cabins

5

Winter Cruising Area(s)

Corsica - Sardinia, French Riviera, Italy & Sicily, West Mediterranean

Summer Cruising Area(s)

Corsica - Sardinia, French Riviera, West Mediterranean

Crew

Max speed 30 knots

Cruising speed 23 knots

Fuel consumption 750 Litres/Hr

Type of cabins 5 (4 x Double, 1 x Twin)