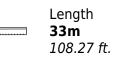

Cabins **5** 



Crew



#### M/Y ANTISAN











Jetski x 2











toys













### EXTERIOR DESIGN























# INTERIOR DESIGN



















## GALLERY LIFESTYLE









#### Specifications



Low rate per day

10 000 €



High rate per day

12 000 €



Summer low rate per week

79 500 €



Summer high rate per week

79 500 €



Winter low rate per week

63 000 €



Winter high rate per week

63 000 €



Builder

Alalunga



Year built

1985



Year refit

2023



Length

33 m



**Guests Cruising** 

40



Cabins

5

Winter Cruising Area(s)

Corsica - Sardinia, French Riviera, Italy & Sicily, West Mediterranean

Summer Cruising Area(s)

Corsica - Sardinia, French Riviera, West Mediterranean

Crew

Max speed 30 knots

Cruising speed 23 knots

Fuel c