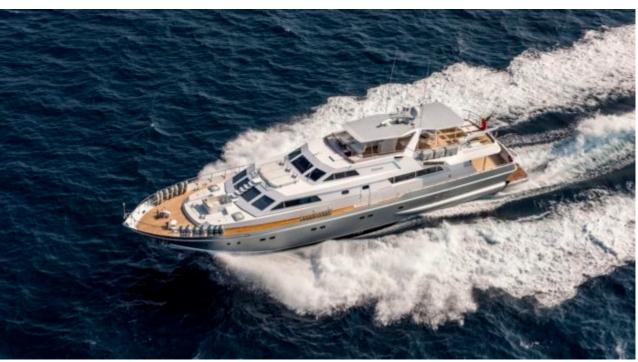

Cabins **5** 



Crew



#### M/Y ANTISAN











Jetski x 2











toys













### EXTERIOR DESIGN























# INTERIOR DESIGN



















## GALLERY LIFESTYLE









#### Specifications



Low rate per day

10 000 €



High rate per day

12 000 €



Summer low rate per week

79 500 €



Summer high rate per week

79 500 €



Winter low rate per week

63 000 €



Winter high rate per week

63 000 €



Builder

Alalunga



Year built

1985



Year refit

2023



Length

33 m



**Guests Cruising** 

40



Cabins

5

Winter Cruising Area(s)

Corsica - Sardinia, French Riviera, Italy & Sicily, West Mediterranean

Summer Cruising Area(s)

Corsica - Sardinia, French Riviera, West Mediterranean

Crew

Max speed 30 knots

Cruising speed 23 knots

Fuel consumption 750 Litres/Hr

Type of cabins 5 (4 x Double, 1 x Twin)