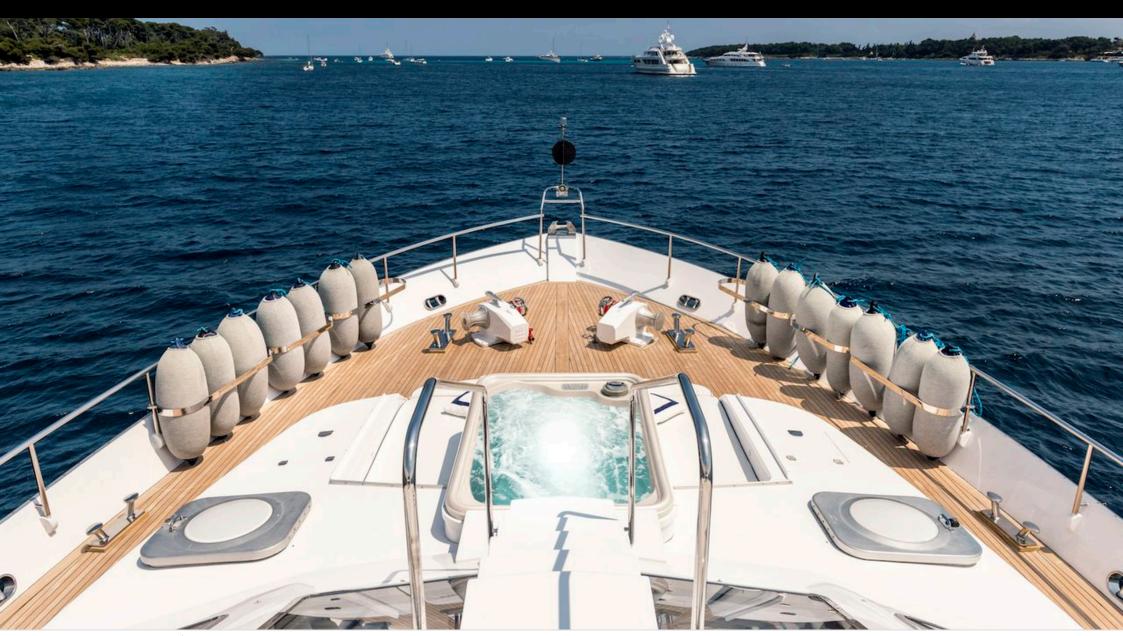

Cabins **5** 



Crew



#### M/Y ANTISAN











Jetski x 2











toys













### EXTERIOR DESIGN























# INTERIOR DESIGN



















## GALLERY LIFESTYLE









#### Specifications



Low rate per day

10 000 €



High rate per day

12 000 €



Summer low rate per week

79 500 €



Summer high rate per week

79 500 €



Winter low rate per week

63 000 €



Winter high rate per week

63 000 €



Builder

Alalunga



Year built

1985



Year refit

2023



Length

33 m



**Guests Cruising** 

40



Cabins

5

Winter Cruising Area(s)

Corsica - Sardinia, French Riviera, Italy & Sicily, West Mediterranean

Summer Cruising Area(s)

Corsica - Sardinia, French Riviera, West Mediterranean

Crew

Max speed 30 knots

Cruising speed 23 knots

Fuel consumption 750 Litres/Hr

Type of cabins 5 (4 x Double, 1 x Twin)