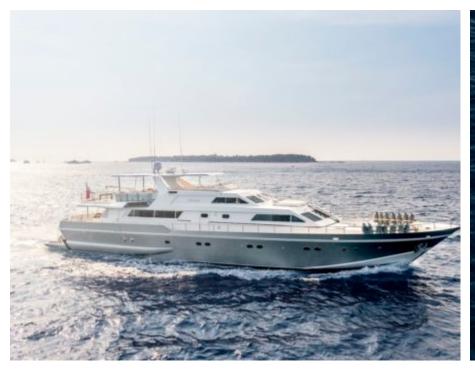

Cabins **5** 



Crew



#### M/Y ANTISAN











Jetski x 2











toys













### EXTERIOR DESIGN























# INTERIOR DESIGN



















## GALLERY LIFESTYLE









#### Specifications



Low rate per day

10 000 €



High rate per day

12 000 €



Summer low rate per week

79 500 €



Summer high rate per week

79 500 €



Winter low rate per week

63 000 €



Winter high rate per week

63 000 €



Builder

Alalunga



Year built

1985



Year refit

2023



Length

33 m



**Guests Cruising** 

40



Cabins

5

Winter Cruising Area(s)

Corsica - Sardinia, French Riviera, Italy & Sicily, West Mediterranean

Summer Cruising Area(s)

Corsica - Sardinia, French Riviera, West Mediterranean

Crew

Max speed 30 knots

Cruising speed 23 knots

Fuel consumption 750 Litres/Hr

Type of cabins 5 (4 x Double, 1 x Twin)