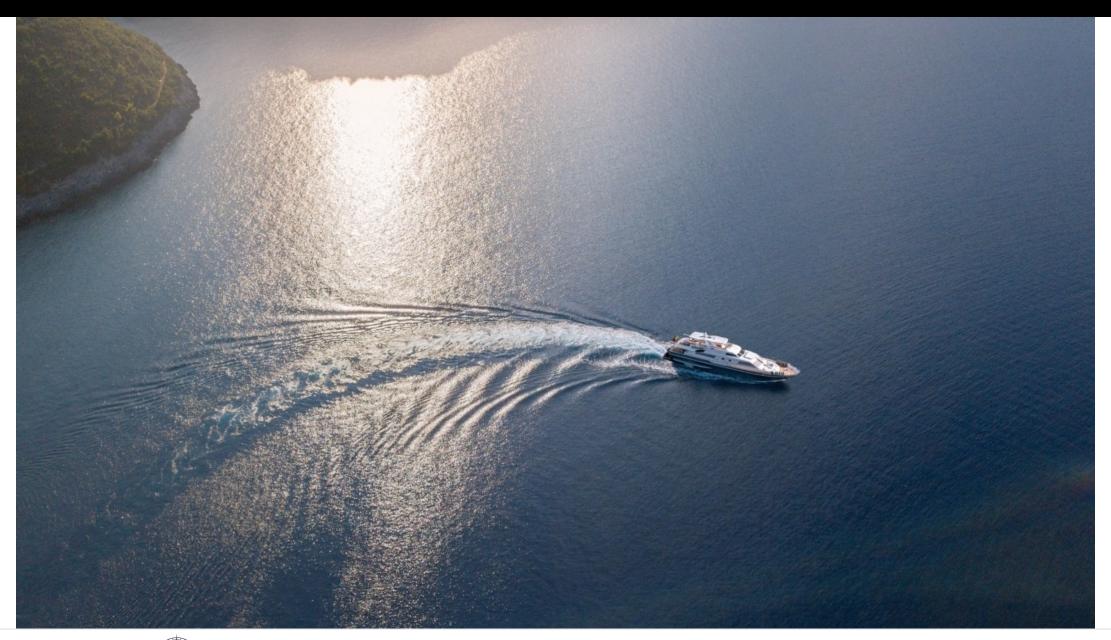

Cabins **5** 



Crew



#### M/Y ANTISAN











Jetski x 2











toys













### EXTERIOR DESIGN























# INTERIOR DESIGN



















## GALLERY LIFESTYLE









#### Specifications



Low rate per day

10 000 €



High rate per day

12 000 €



Summer low rate per week

79 500 €



Summer high rate per week

79 500 €



Winter low rate per week

63 000 €



Winter high rate per week

63 000 €



Builder

Alalunga



Year built

1985



Year refit

2023



Length

33 m



**Guests Cruising** 

40



Cabins

5

Winter Cruising Area(s)

Corsica - Sardinia, French Riviera, Italy & Sicily, West Mediterranean

Summer Cruising Area(s)

Corsica - Sardinia, French Riviera, West Mediterranean

Crew

Max speed 30 knots

Cruising speed 23 knots

Fuel consumption 750 Litres/Hr

Type of cabins 5 (4 x Double, 1 x Twin)