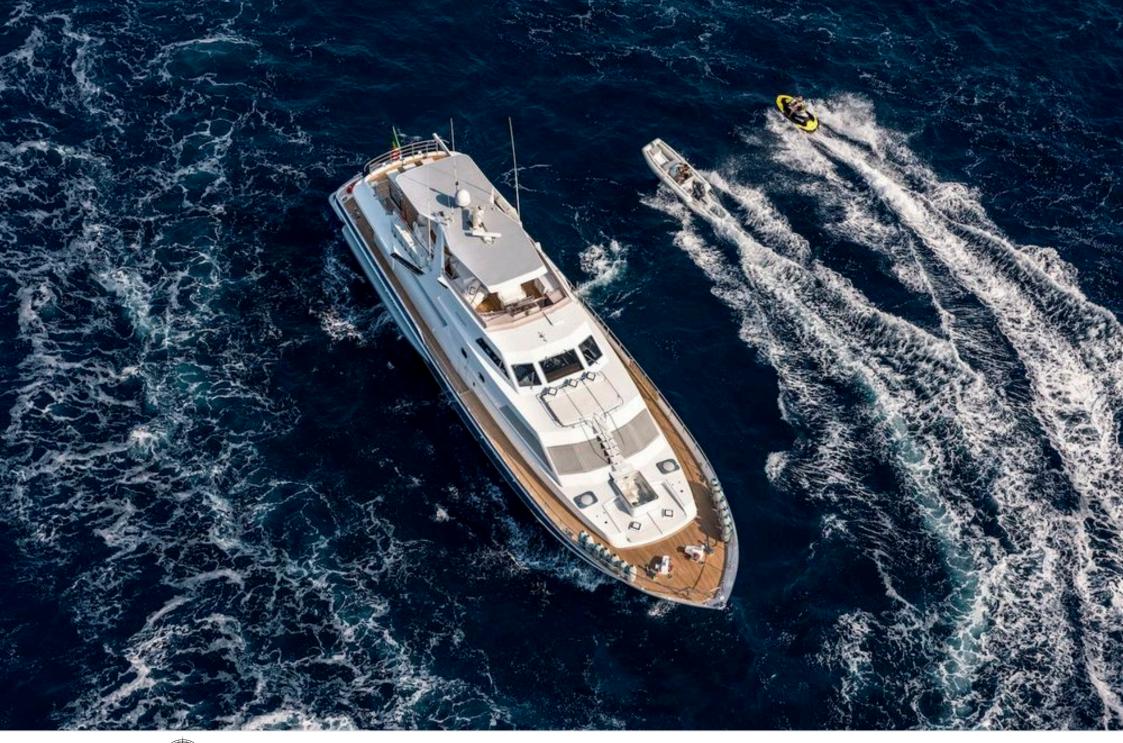

Cabins **5** 



Crew



#### M/Y ANTISAN











Jetski x 2











toys













### EXTERIOR DESIGN























# INTERIOR DESIGN



















## GALLERY LIFESTYLE









#### Specifications



Low rate per day

10 000 €



High rate per day

12 000 €



Summer low rate per week

79 500 €



Summer high rate per week

79 500 €



Winter low rate per week

63 000 €



Winter high rate per week

63 000 €



Builder

Alalunga



Year built

1985



Year refit

2023



Length

33 m



**Guests Cruising** 

40



Cabins

5

Winter Cruising Area(s)

Corsica - Sardinia, French Riviera, Italy & Sicily, West Mediterranean

Summer Cruising Area(s)

Corsica - Sardinia, French Riviera, West Mediterranean

Crew

Max speed 30 knots

Cruising speed 23 knots

Fuel consumption 750 Litres/Hr

Type of cabins 5 (4 x Double, 1 x Twin)