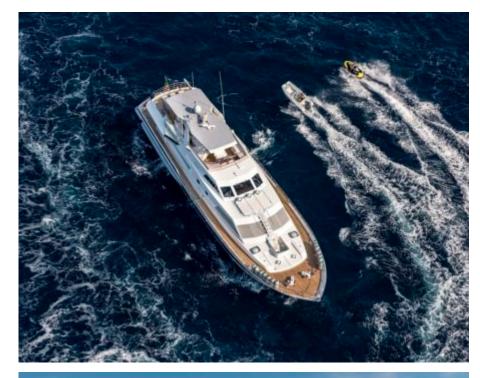

Cabins **5** 



Crew



#### M/Y ANTISAN











Jetski x 2











toys













### EXTERIOR DESIGN























# INTERIOR DESIGN



















## GALLERY LIFESTYLE









#### Specifications



Low rate per day

10 000 €



High rate per day

12 000 €



Summer low rate per week

79 500 €



Summer high rate per week

79 500 €



Winter low rate per week

63 000 €



Winter high rate per week

63 000 €



Builder

Alalunga



Year built

1985



Year refit

2023



Length

33 m



**Guests Cruising** 

40



Cabins

5

Winter Cruising Area(s)

Corsica - Sardinia, French Riviera, Italy & Sicily, West Mediterranean

Summer Cruising Area(s)

Corsica - Sardinia, French Riviera, West Mediterranean

Crew

Max speed 30 knots

Cruising speed 23 knots

Fuel consumption 750 Litres/Hr

Type of cabins 5 (4 x Double, 1 x Twin)