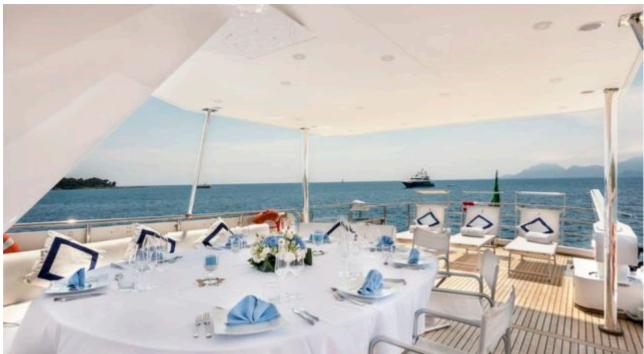

Cabins **5** 



Crew



#### M/Y ANTISAN











Jetski x 2











toys













### EXTERIOR DESIGN























# INTERIOR DESIGN



















## GALLERY LIFESTYLE









#### Specifications



Low rate per day

10 000 €



High rate per day

12 000 €



Summer low rate per week

79 500 €



Summer high rate per week

79 500 €



Winter low rate per week

63 000 €



Winter high rate per week

63 000 €



Builder

Alalunga



Year built

1985



Year refit

2023



Length

33 m



**Guests Cruising** 

40



Cabins

5

Winter Cruising Area(s)

Corsica - Sardinia, French Riviera, Italy & Sicily, West Mediterranean

Summer Cruising Area(s)

Corsica - Sardinia, French Riviera, West Mediterranean

Crew

Max speed 30 knots

Cruising speed 23 knots

Fuel consumption 750 Litres/Hr

Type of cabins 5 (4 x Double, 1 x Twin)