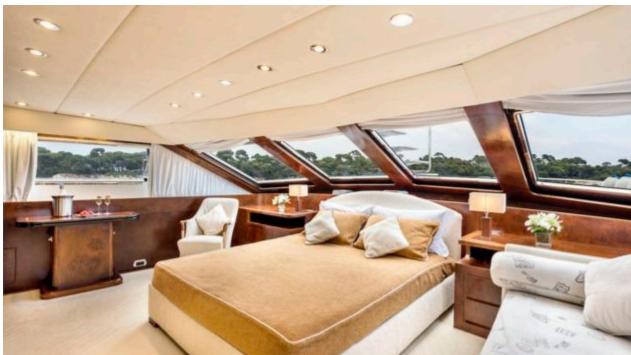

Cabins **5** 



Crew



#### M/Y ANTISAN











Jetski x 2











toys













### EXTERIOR DESIGN























# INTERIOR DESIGN



















## GALLERY LIFESTYLE









#### Specifications



Low rate per day

10 000 €



High rate per day

12 000 €



Summer low rate per week

79 500 €



Summer high rate per week

79 500 €



Winter low rate per week

63 000 €



Winter high rate per week

63 000 €



Builder

Alalunga



Year built

1985



Year refit

2023



Length

33 m



**Guests Cruising** 

40



Cabins

5

Winter Cruising Area(s)

Corsica - Sardinia, French Riviera, Italy & Sicily, West Mediterranean

Summer Cruising Area(s)

Corsica - Sardinia, French Riviera, West Mediterranean

Crew

Max speed 30 knots

Cruising speed 23 knots

Fuel consumption 750 Litres/Hr

Type of cabins 5 (4 x Double, 1 x Twin)