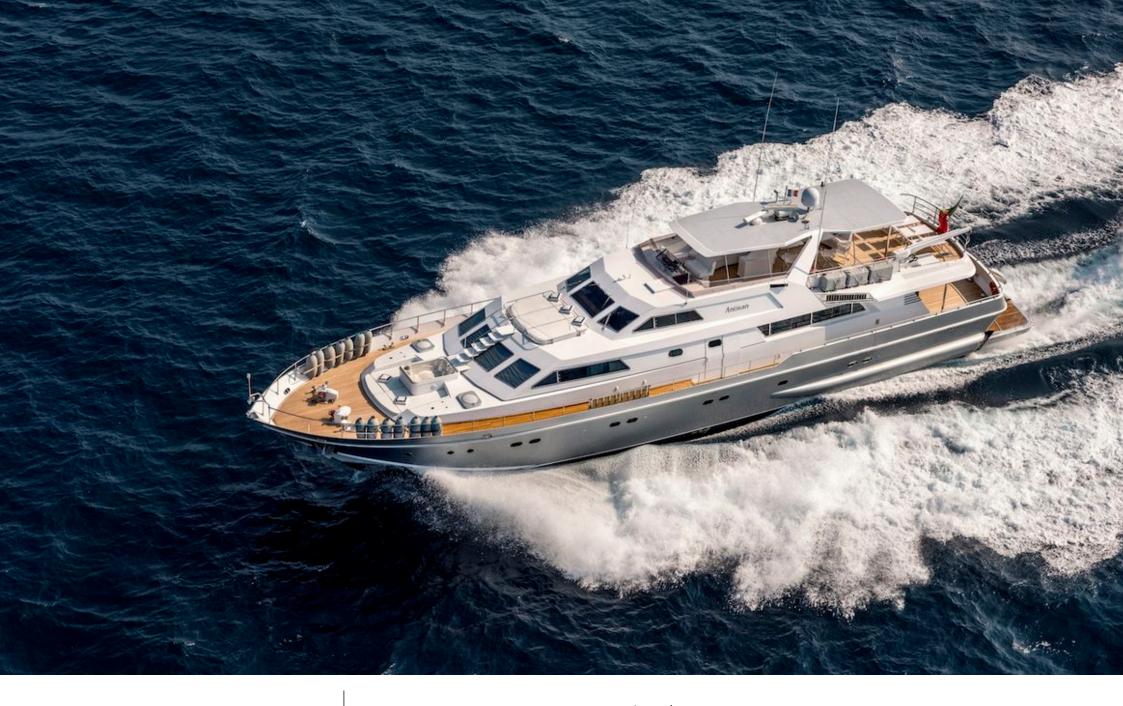

#### M/Y ANTISAN

Jetski x 2

toys

1985

Year refit

2023

Length

33 m

**Guests Cruising** 

40

Cabins