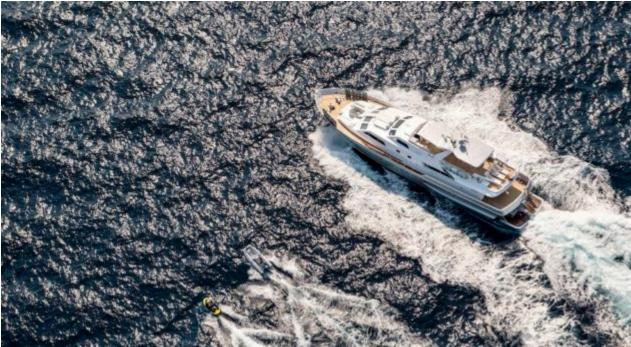

Cabins **5** 



Crew



#### M/Y ANTISAN











Jetski x 2











toys













### EXTERIOR DESIGN























# INTERIOR DESIGN



















## GALLERY LIFESTYLE









#### Specifications



Low rate per day

10 000 €



High rate per day

12 000 €



Summer low rate per week

79 500 €



Summer high rate per week

79 500 €



Winter low rate per week

63 000 €



Winter high rate per week

63 000 €



Builder

Alalunga



Year built

1985



Year refit

2023



Length

33 m



**Guests Cruising** 

40



Cabins

5

Winter Cruising Area(s)

Corsica - Sardinia, French Riviera, Italy & Sicily, West Mediterranean

Summer Cruising Area(s)

Corsica - Sardinia, French Riviera, West Mediterranean

Crew

Max speed 30 knots

Cruising speed 23 knots

Fuel consumption 750 Litres/Hr

Type of cabins 5 (4 x Double, 1 x Twin)