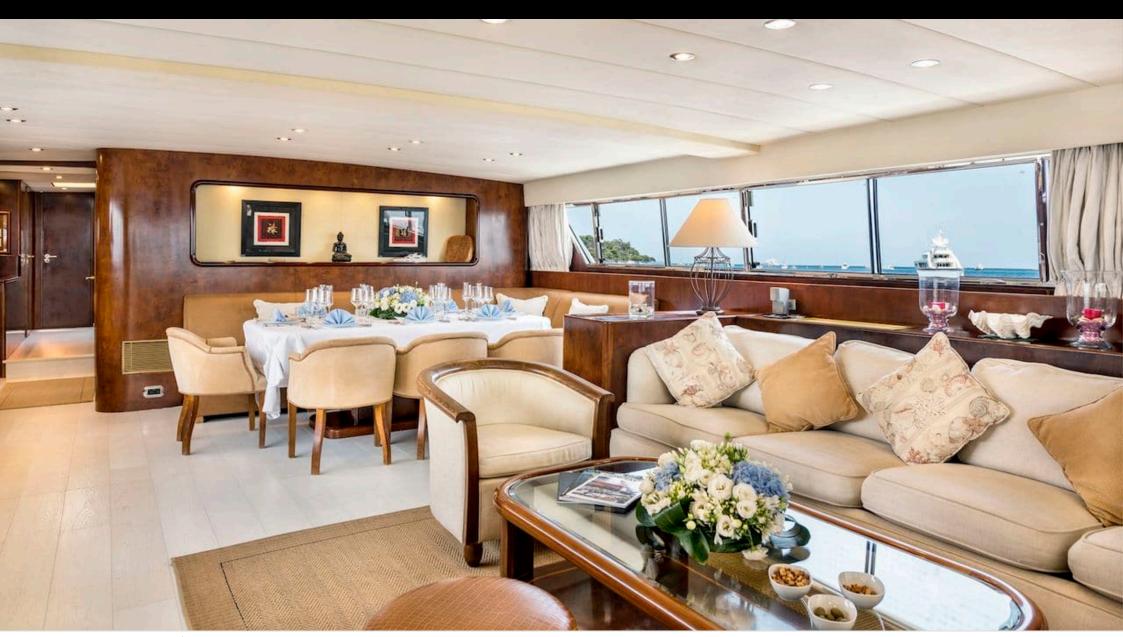

Cabins **5** 



Crew



#### M/Y ANTISAN











Jetski x 2











toys













### EXTERIOR DESIGN























# INTERIOR DESIGN



















## GALLERY LIFESTYLE









#### Specifications



Low rate per day

10 000 €



High rate per day

12 000 €



Summer low rate per week

79 500 €



Summer high rate per week

79 500 €



Winter low rate per week

63 000 €



Winter high rate per week

63 000 €



Builder

Alalunga



Year built

1985



Year refit

2023



Length

33 m



**Guests Cruising** 

40



Cabins

5

Winter Cruising Area(s)

Corsica - Sardinia, French Riviera, Italy & Sicily, West Mediterranean

Summer Cruising Area(s)

Corsica - Sardinia, French Riviera, West Mediterranean

Crew

Max speed 30 knots

Cruising speed 23 knots

Fuel consumption 750 Litres/Hr

Type of cabins 5 (4 x Double, 1 x Twin)