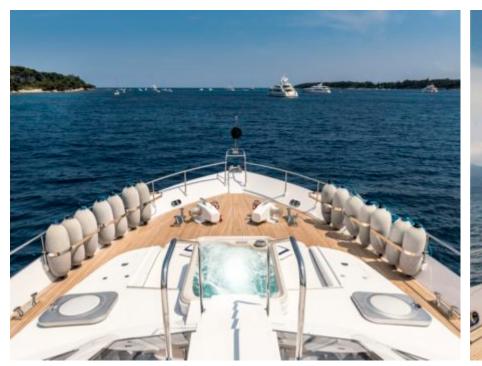

Cabins **5** 



Crew



#### M/Y ANTISAN











Jetski x 2











toys













### EXTERIOR DESIGN























# INTERIOR DESIGN



















## GALLERY LIFESTYLE









#### Specifications



Low rate per day

10 000 €



High rate per day

12 000 €



Summer low rate per week

79 500 €



Summer high rate per week

79 500 €



Winter low rate per week

63 000 €



Winter high rate per week

63 000 €



Builder

Alalunga



Year built

1985



Year refit

2023



Length

33 m



**Guests Cruising** 

40



Cabins

5

Winter Cruising Area(s)

Corsica - Sardinia, French Riviera, Italy & Sicily, West Mediterranean

Summer Cruising Area(s)

Corsica - Sardinia, French Riviera, West Mediterranean

Crew

Max speed 30 knots

Cruising speed 23 knots

Fuel consumption 750 Litres/Hr

Type of cabins 5 (4 x Double, 1 x Twin)