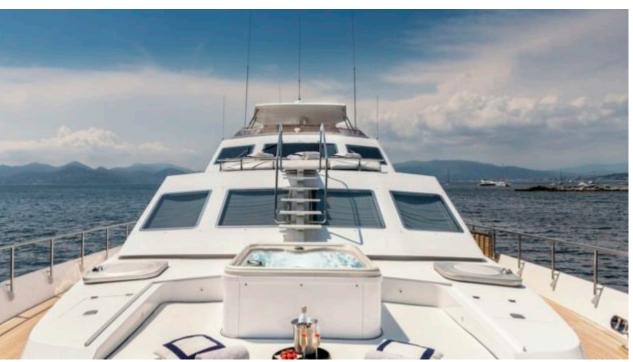

Cabins **5** 



Crew



#### M/Y ANTISAN











Jetski x 2











toys













### EXTERIOR DESIGN























# INTERIOR DESIGN



















## GALLERY LIFESTYLE









#### Specifications



Low rate per day

10 000 €



High rate per day

12 000 €



Summer low rate per week

79 500 €



Summer high rate per week

79 500 €



Winter low rate per week

63 000 €



Winter high rate per week

63 000 €



Builder

Alalunga



Year built

1985



Year refit

2023



Length

33 m



**Guests Cruising** 

40



Cabins

5

Winter Cruising Area(s)

Corsica - Sardinia, French Riviera, Italy & Sicily, West Mediterranean

Summer Cruising Area(s)

Corsica - Sardinia, French Riviera, West Mediterranean

Crew

Max speed 30 knots

Cruising speed 23 knots

Fuel consumption 750 Litres/Hr

Type of cabins 5 (4 x Double, 1 x Twin)