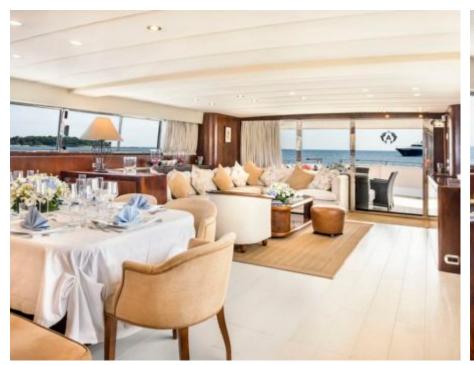

Cabins **5** 



Crew



#### M/Y ANTISAN











Jetski x 2











toys













### EXTERIOR DESIGN























# INTERIOR DESIGN



















## GALLERY LIFESTYLE









#### Specifications



Low rate per day

10 000 €



High rate per day

12 000 €



Summer low rate per week

79 500 €



Summer high rate per week

79 500 €



Winter low rate per week

63 000 €



Winter high rate per week

63 000 €



Builder

Alalunga



Year built

1985



Year refit

2023



Length

33 m



**Guests Cruising** 

40



Cabins

5

Winter Cruising Area(s)

Corsica - Sardinia, French Riviera, Italy & Sicily, West Mediterranean

Summer Cruising Area(s)

Corsica - Sardinia, French Riviera, West Mediterranean

Crew

Max speed 30 knots

Cruising speed 23 knots

Fuel consumption 750 Litres/Hr

Type of cabins 5 (4 x Double, 1 x Twin)