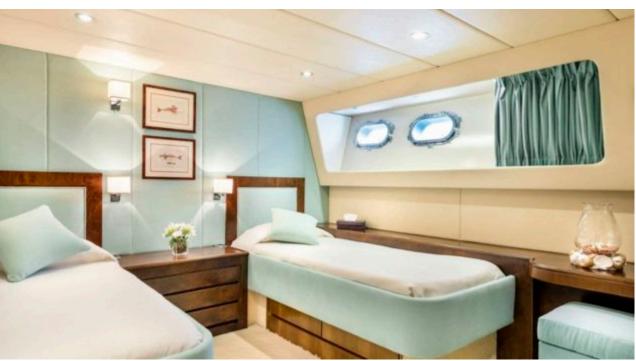

# INTERIOR DESIGN

Fuel consumption 750 Litres/Hr

Type of cabins 5 (4 x Double, 1 x Twin)