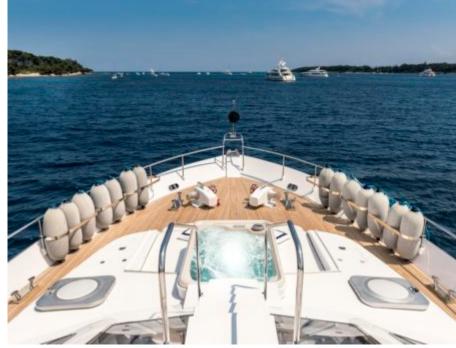

Cabins **5** 



Crew



#### M/Y ANTISAN











Jetski x 2











toys













### EXTERIOR DESIGN























# INTERIOR DESIGN



















## GALLERY LIFESTYLE









#### Specifications



Low rate per day

10 000 €



High rate per day

12 000 €



Summer low rate per week

79 500 €



Summer high rate per week

79 500 €



Winter low rate per week

63 000 €



Winter high rate per week

63 000 €



Builder

Alalunga



Year built

1985



Year refit

2023



Length

33 m



**Guests Cruising** 

40



Cabins

5

Winter Cruising Area(s)

Corsica - Sardinia, French Riviera, Italy & Sicily, West Mediterranean

Summer Cruising Area(s)

Corsica - Sardinia, French Riviera, West Mediterranean

Crew

Max speed 30 knots

Cruising speed 23 knots

Fuel consumption 750 Litres/Hr

Type of cabins 5 (4 x Double, 1 x Twin)