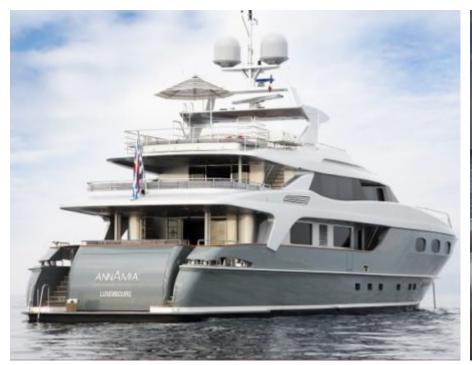

### M/Y ANNAMIA

**Features** 

Builder Baglietto

Year built

2006

Year refit

2018

Length

43 m

**Guests Cruising** 