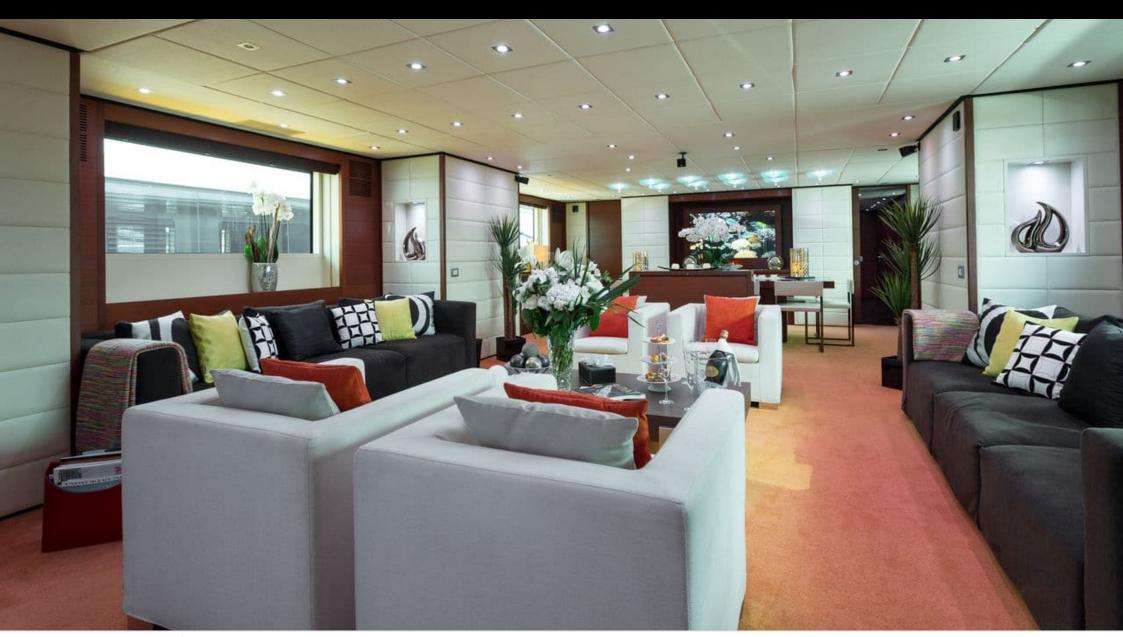

Cabins **5** 



Crew



### M/Y ANNAMIA

























**Features** 



## EXTERIOR DESIGN

















## INTERIOR DESIGN





















# GALLERY LIFESTYLE









### Specifications



Summer low rate per week 125 000 €



Summer high rate per week

145 000 €



Winter low rate per week

125 000 €



Winter high rate per week

125 000 €



Builder Baglietto



Year built

2006



Year refit

2018



Length

43 m



**Guests Cruising** 

12



Cabins

5

Winter Cruising Area(s)

Corsica - Sardinia, French Riviera, Italy & Sicily, West Mediterranean

Summer Cruising Area(s)

Corsica - Sardinia, French Riviera, Italy & Sicily, West Mediterranean

Crew

Max speed 15 knots Cruising speed 13 knots

Fuel consumption 380 Litres/Hr

Type of cabins

5 (3 x Double, 2 x Twin, 2 x Pullman)