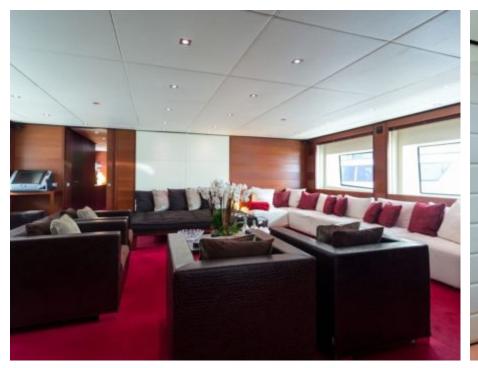

Cabins **5** 



Crew



### M/Y ANNAMIA

























**Features** 



## EXTERIOR DESIGN

















## INTERIOR DESIGN





















# GALLERY LIFESTYLE









### Specifications



Summer low rate per week 125 000 €



Summer high rate per week

145 000 €



Winter low rate per week

125 000 €



Winter high rate per week

125 000 €



Builder Baglietto



Year built

2006



Year refit

2018



Length

43 m



**Guests Cruising** 

12



Cabins

5

Winter Cruising Area(s)

Corsica - Sardinia, French Riviera, Italy & Sicily, West Mediterranean

Summer Cruising Area(s)

Corsica - Sardinia, French Riviera, Italy & Sicily, West Mediterranean

Crew

Max speed 15 knots Cruising speed 13 knots

Fuel consumption 380 Litres/Hr

Type of cabins

5 (3 x Double, 2 x Twin, 2 x Pullman)