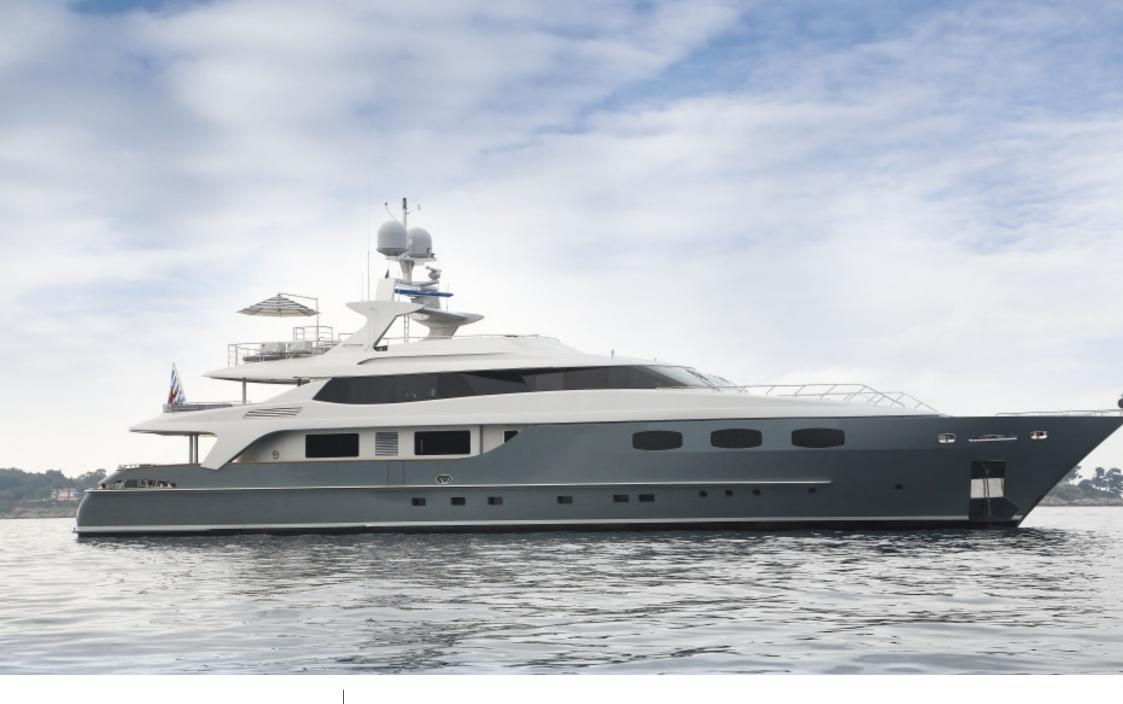

### M/Y ANNAMIA

**Features** 

Builder Baglietto

Year built

2006

Year refit

2018

Length

43 m

**Guests Cruising** 

12

Cabins

5

Winter Cruising Area(s)

Corsica - Sardinia, French Riviera, Italy & Sicily, West Mediterranean

Summer Cruising Area(s)

Corsica - Sardinia, French Riviera, Italy & Sicily, West Mediterranean

Crew