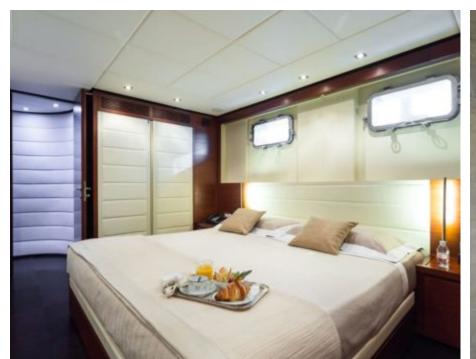

Cabins **5** 

Crew

12

Cabins

5

Winter Cruising Area(s)

Corsica - Sardinia, French Riviera, Italy & Sicily, West Mediterranean

Summer Cruising Area(s)

Corsica - Sardinia, French Riviera, Italy & Sicily, West Mediterranean

Crew

Max speed 15 knots Cruising speed 13 knots

Fuel consumption 380 Litres/Hr

Type of cabins

5 (3 x Double, 2 x Twin, 2 x Pullman)