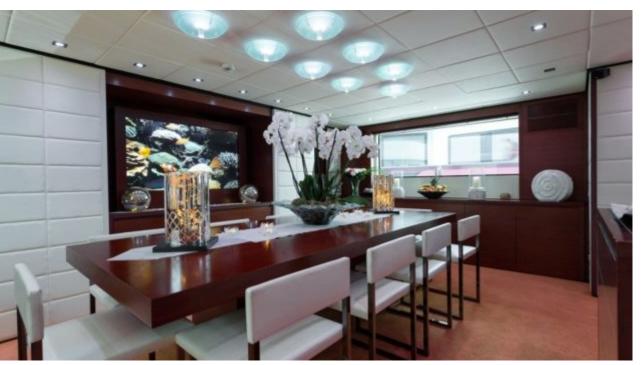

Cabins **5** 



Crew



### M/Y ANNAMIA

























**Features** 



## EXTERIOR DESIGN

















## INTERIOR DESIGN





















# GALLERY LIFESTYLE









### Specifications



Summer low rate per week 125 000 €



Summer high rate per week

145 000 €



Winter low rate per week

125 000 €



Winter high rate per week

125 000 €



Builder Baglietto



Year built

2006



Year refit

2018



Length

43 m



**Guests Cruising** 

12



Cabins

5

Winter Cruising Area(s)

Corsica - Sardinia, French Riviera, Italy & Sicily, West Mediterranean

Summer Cruising Area(s)

Corsica - Sardinia, French Riviera, Italy & Sicily, West Mediterranean

Crew

Max speed 15 knots Cruising speed 13 knots

Fuel consumption 380 Litres/Hr

Type of cabins

5 (3 x Double, 2 x Twin, 2 x Pullman)