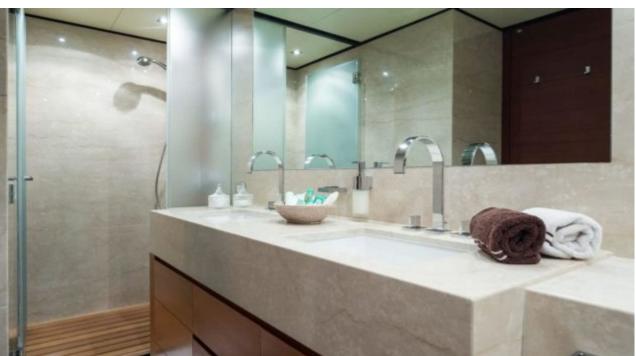

Cabins **5** 



Crew



### M/Y ANNAMIA

























**Features** 



## EXTERIOR DESIGN

















## INTERIOR DESIGN





















# GALLERY LIFESTYLE









### Specifications



Summer low rate per week 125 000 €



Summer high rate per week

145 000 €



Winter low rate per week

125 000 €



Winter high rate per week

125 000 €



Builder Baglietto



Year built

2006



Year refit

2018



Length

43 m



**Guests Cruising** 

12



Cabins

5

Winter Cruising Area(s)

Corsica - Sardinia, French Riviera, Italy & Sicily, West Mediterranean

Summer Cruising Area(s)

Corsica - Sardinia, French Riviera, Italy & Sicily, West Mediterranean

Crew

Max speed 15 knots Cruising speed 13 knots

Fuel consumption 380 Litres/Hr

Type of cabins

5 (3 x Double, 2 x Twin, 2 x Pullman)