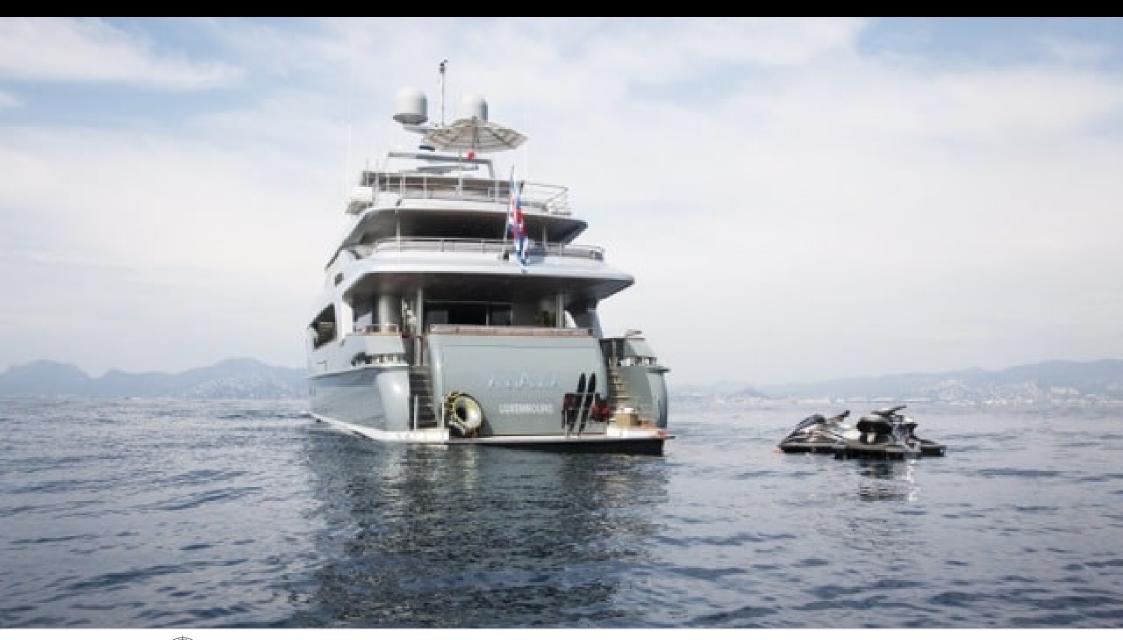

## EXTERIOR DESIGN

Builder Baglietto

Year built

2006

Year refit

2018

Length

43 m

**Guests Cruising** 