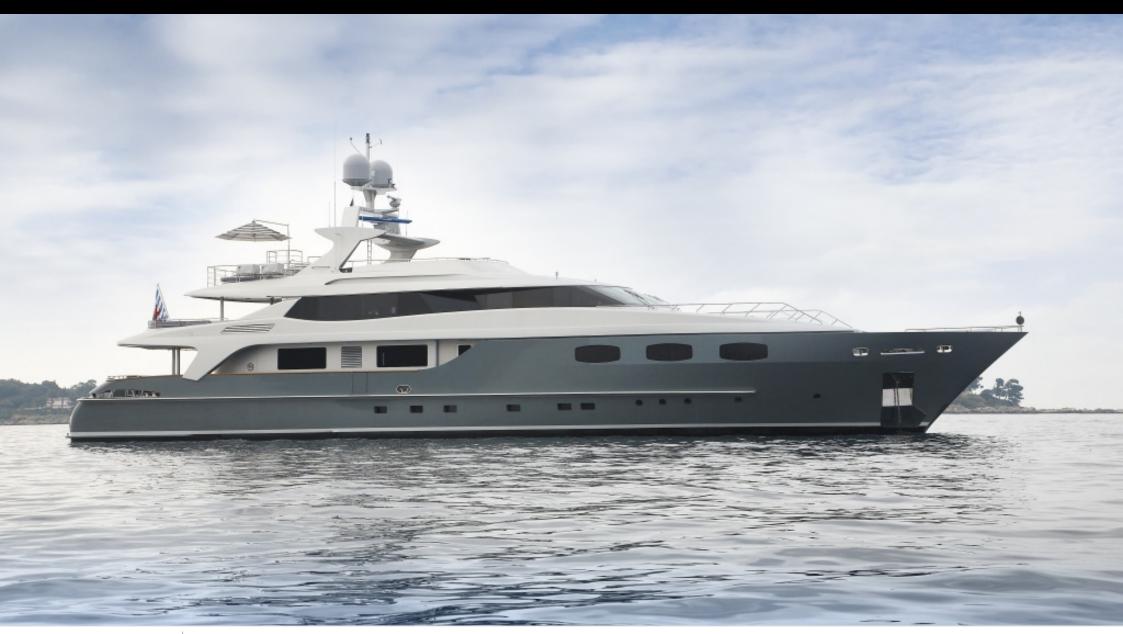

## EXTERIOR DESIGN

Builder Baglietto

Year built

2006

Year refit

2018

Length

43 m

**Guests Cruising** 