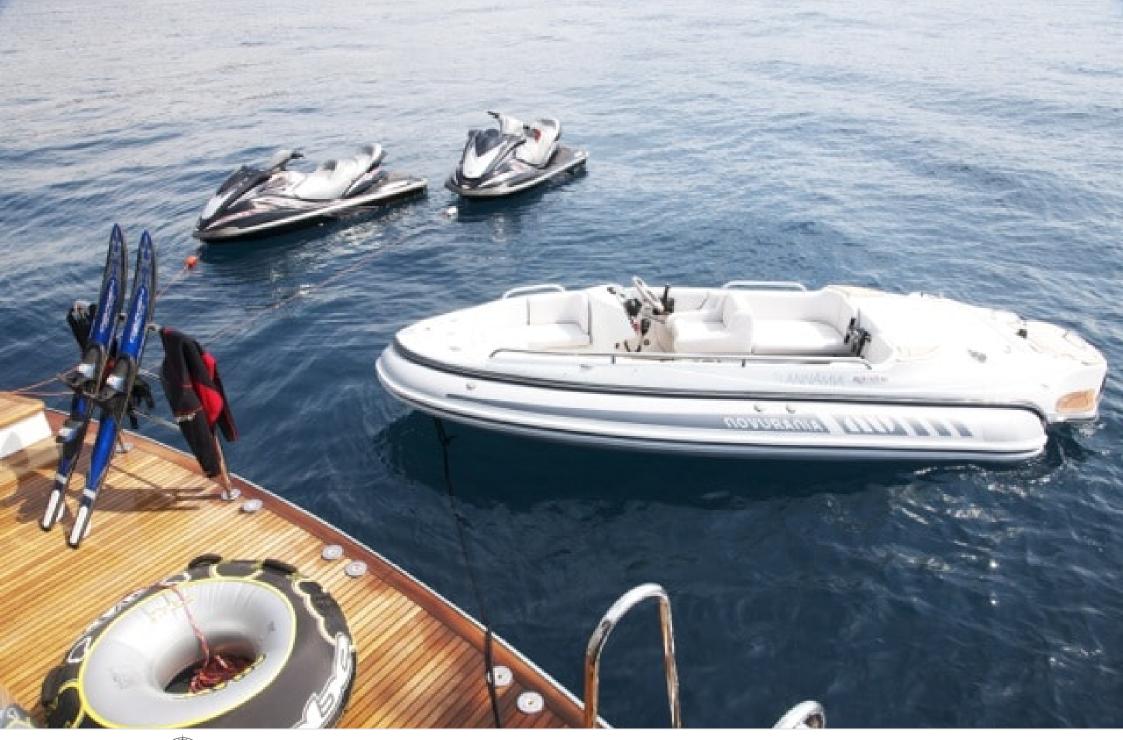

Cabins **5** 



Crew



### M/Y ANNAMIA

























**Features** 



## EXTERIOR DESIGN

















## INTERIOR DESIGN





















# GALLERY LIFESTYLE









### Specifications



Summer low rate per week 125 000 €



Summer high rate per week

145 000 €



Winter low rate per week

125 000 €



Winter high rate per week

125 000 €



Builder Baglietto



Year built

2006



Year refit

2018



Length

43 m



**Guests Cruising** 

12



Cabins

5

Winter Cruising Area(s)

Corsica - Sardinia, French Riviera, Italy & Sicily, West Mediterranean

Summer Cruising Area(s)

Corsica - Sardinia, French Riviera, Italy & Sicily, West Mediterranean

Crew

Max speed 15 knots Cruising speed 13 knots

Fuel consumption 380 Litres/Hr

Type of cabins

5 (3 x Double, 2 x Twin, 2 x Pullman)