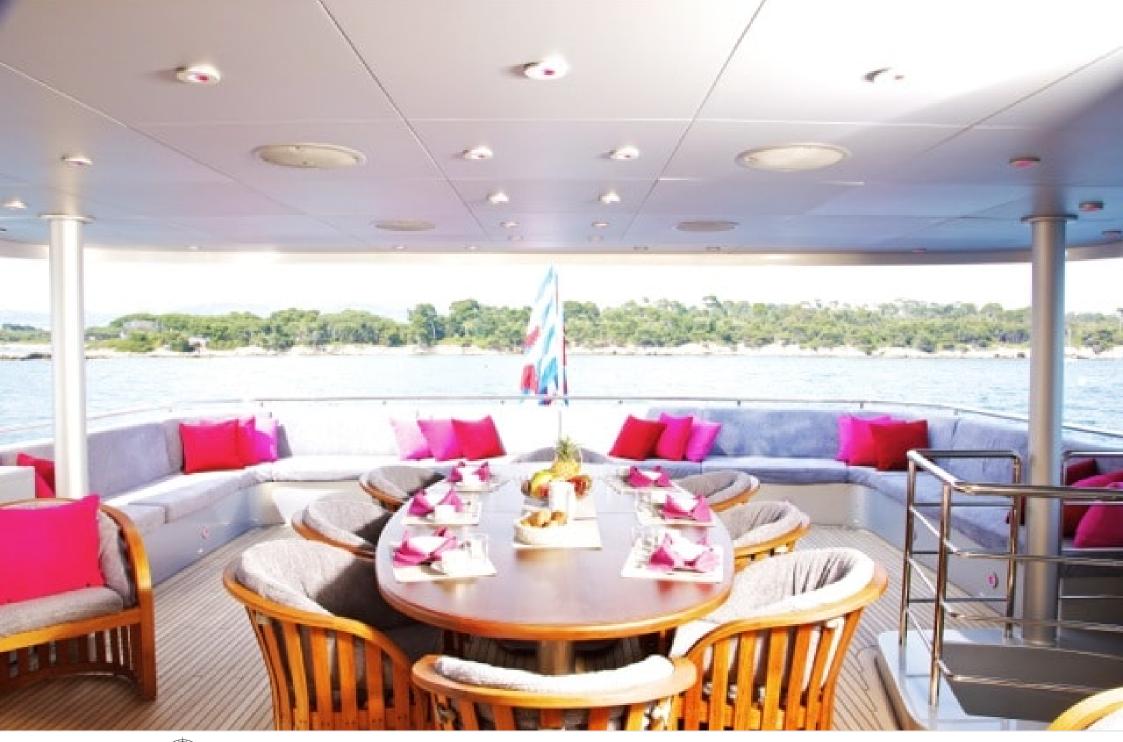

Cabins **5** 



Crew



### M/Y ANNAMIA

























**Features** 



## EXTERIOR DESIGN

















## INTERIOR DESIGN





















# GALLERY LIFESTYLE









### Specifications



Summer low rate per week 125 000 €



Summer high rate per week

145 000 €



Winter low rate per week

125 000 €



Winter high rate per week

125 000 €



Builder Baglietto



Year built

2006



Year refit

2018



Length

43 m



**Guests Cruising** 

12



Cabins

5

Winter Cruising Area(s)

Corsica - Sardinia, French Riviera, Italy & Sicily, West Mediterranean

Summer Cruising Area(s)

Corsica - Sardinia, French Riviera, Italy & Sicily, West Mediterranean

Crew

Max speed 15 knots Cruising speed 13 knots

Fuel consumption 380 Litres/Hr

Type of cabins

5 (3 x Double, 2 x Twin, 2 x Pullman)