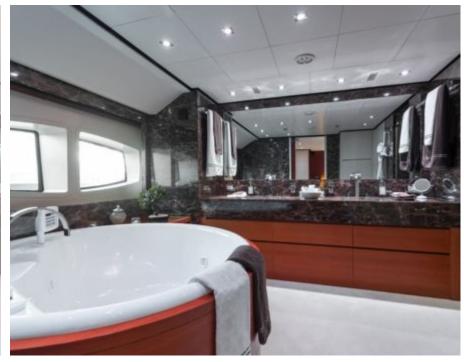

Cabins **5** 



Crew



### M/Y ANNAMIA

























**Features** 



## EXTERIOR DESIGN

















## INTERIOR DESIGN





















# GALLERY LIFESTYLE









### Specifications



Summer low rate per week 125 000 €



Summer high rate per week

145 000 €



Winter low rate per week

125 000 €



Winter high rate per week

125 000 €



Builder Baglietto



Year built

2006



Year refit

2018



Length

43 m



**Guests Cruising** 

12



Cabins

5

Winter Cruising Area(s)

Corsica - Sardinia, French Riviera, Italy & Sicily, West Mediterranean

Summer Cruising Area(s)

Corsica - Sardinia, French Riviera, Italy & Sicily, West Mediterranean

Crew

Max speed 15 knots Cruising speed 13 knots

Fuel consumption 380 Litres/Hr

Type of cabins

5 (3 x Double, 2 x Twin, 2 x Pullman)