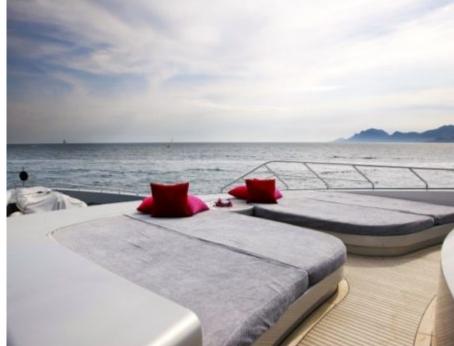

Cabins **5** 



Crew



### M/Y ANNAMIA

























**Features** 



## EXTERIOR DESIGN

















## INTERIOR DESIGN





















# GALLERY LIFESTYLE









### Specifications



Summer low rate per week 125 000 €



Summer high rate per week

145 000 €



Winter low rate per week

125 000 €



Winter high rate per week

125 000 €



Builder Baglietto



Year built

2006



Year refit

2018



Length

43 m



**Guests Cruising** 

12



Cabins

5

Winter Cruising Area(s)

Corsica - Sardinia, French Riviera, Italy & Sicily, West Mediterranean

Summer Cruising Area(s)

Corsica - Sardinia, French Riviera, Italy & Sicily, West Mediterranean

Crew

Max speed 15 knots Cruising speed 13 knots

Fuel consumption 380 Litres/Hr

Type of cabins

5 (3 x Double, 2 x Twin, 2 x Pullman)