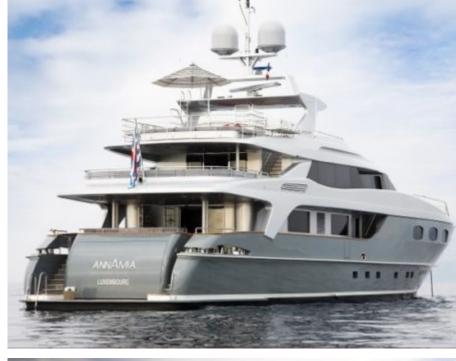

### M/Y ANNAMIA

**Features** 

Builder Baglietto

Year built

2006

Year refit

2018

Length

43 m

**Guests Cruising** 